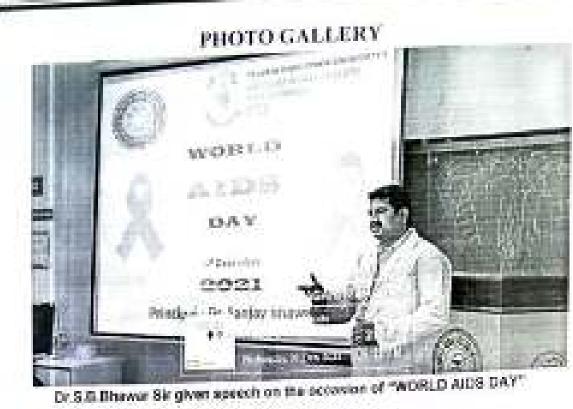

ree round taken with different topic for debate competition.

is Round first topics having mobile say in college

Recent second topic - allow states to crisite their own carries in

Round third topics online education good or had for modern.

12. Debute competition result>

WINNER TEAM> Second year class Mr. Shrutka Vide & Mr. jaydip linght

BUNNER TEAM:- Find year class Mr. Tawate Visual & Ms. Tambe Telastree

- Total: Wideobi and 26 staff: were present and 3 gives the great knowledge to our students because by typeth of maches.
- 14. Due to defense concernion film students spenore officers critical thinking interprimary loases in the given topic.
- On behalf of college Mr. M.S.Bhosale N.S.S officer expressed the vote of thinks.

Metrics:

Number of students - 117

staff.-33

Constants.





All twicking and non-tranking stell and students stand attended World AIDS Day



FIGT A VEHICLE





Free S.V.N.



Debate competition on occasion of World AIDS Day



Debate competition on occasion of World AIDS Day



#### PRINCIPAL Principal Principal Principal Principal Principal Principal Principal Principal

Page 24





PRAVARA RURAL EDUCATION SOCIETY'S PRAVARA RURAL COLLEGE OF PHARMACY











1<sup>st</sup> December

2021

Principal : Dr. Sanjay Bhawar





à.

PERSONA PLEASE PROTATION EXCEPTER I RAWARA RURAL COALEGE OF PHARMACY

### ATTENDANCE OF STUDENTS

EVENT: " WORLD AIDS DAY"

DATE: 01/12/2021

| w.Na | Name of Students               | Chown.