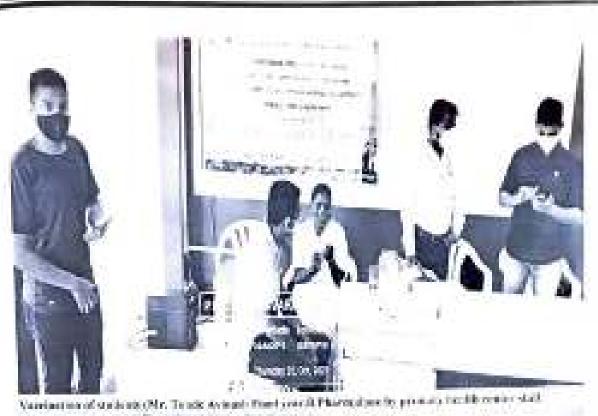

#### Details of the session:

The cleaning program was started at 9.15an in college campus. For this program teaching, nonteaching and stations were presented. The principal Dr.Oltowar.S.B. of PRCOP\_Lord told importance of cleaning program, program started with the instruction of DISS officer Mr.Bhosale.M.S. he distribute area for cleaning to all elements.

#### Details of the Event:

- 1. An event sum organized by the NSS Dept. of Pravara Roral College of Pharmacy on
  - 14 August 2021 at 09.13pm for colebration of "SWACHMATA PANENARWADA"
- 2. The event was preceded by our honorable principal Dr.S.B.Bhawar, the principal sir-

told the importance of cleaning program

- In beginning of program McBhosalz.M.S Sir (NSS Incharge) given instruction of eleming program to all nucleing , non-teaching and students.
- After the instruction all monitors they started the clouning in allotted areas in college campus.
- alter the program Mr.Bhosain.M.S. Sir given instruction to clean yournelf by using handwash, scop, and satilized.
- 6. Total 10 teaching and non-leaching staff were present.
- 7. The 15 students of Migherm were regularized in cleaning program.