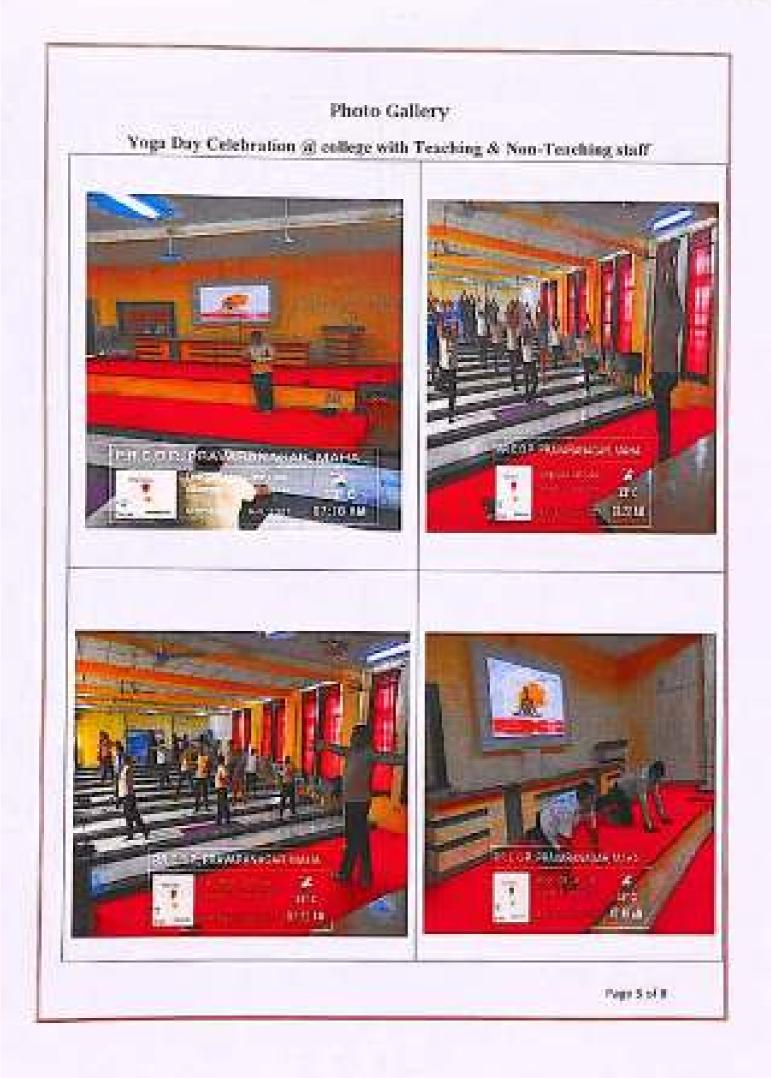

#### Details of the Event:

The lat sension was inacquirated by the Principal Dr. Sanjay Disease sinalong with the teaching and non-teaching staff. Dr. Disease sinalong with Mr. Valmik tanker: Sir (Library inclurge) was perform the various types of "immus" practical in front of all teaching and non-teaching staff, and golded regarding daily yogs practice and the benefits from the regular yogs.

The second sension conducted via zoom meeting. Dr. Bhawar or self-addensed the role of yogs in relaxing the mind and body and boosting people's immane system. Yaga has been around for nges and has gamated popularity across the world over the years, said the ministry. During the COVID-18 paralemic, when working remotely has become the years normal, Yaga also encourages people to remain active and have a more balanced state of mind into its 7th edition this year, the various sources was performed by our student Miss Dhamahree Bhagwat & miss shratika withe addressed the importance of yega and its benefits, the students also participated in the yega day 2021 and they did the yega at home date to cervid situation for this out sports incharge Mr. Decapeated N. Viehe Sant the Online spaties link via zoom app on the Official Whan app. Groups of respective classes.

The event was very interesting through participation of students, teaching and nontracting staff. All "assess" were practically performed by zombers gathered on in half. For an hear the event was continued, All students were informed the importance of suga.