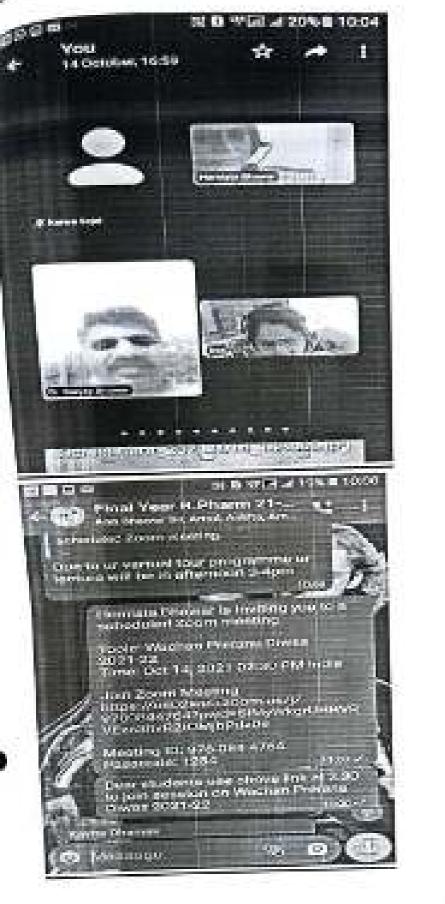

The second sension conducted via zoom meeting. Dr. Bhawar or self-addensed the role of yogs in relaxing the mind and body and boosting people's immane system. Yaga has been around for nges and has gamated popularity across the world over the years, said the ministry. During the COVID-18 paralemic, when working remotely has become the years normal, Yaga also encourages people to remain active and have a more balanced state of mind into its 7th edition this year, the various sources was performed by our student Miss Dhamahree Bhagwat & miss shratika withe addressed the importance of yega and its benefits, the students also participated in the yega day 2021 and they did the yega at home date to cervid situation for this out sports incharge Mr. Decapeated N. Viehe Sant the Online spaties link via zoom app on the Official Whan app. Groups of respective classes.