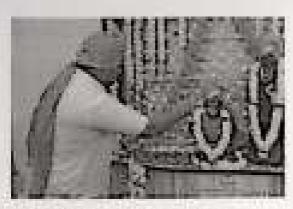

#### Details of the Event:

The lat sension was inacquirated by the Principal Dr. Sanjay Disease sinalong with the teaching and non-teaching staff. Dr. Disease sinalong with Mr. Valmik tanker: Sir (Library inclurge) was perform the various types of "immus" practical in front of all teaching and non-teaching staff, and golded regarding daily yogs practice and the benefits from the regular yogs.