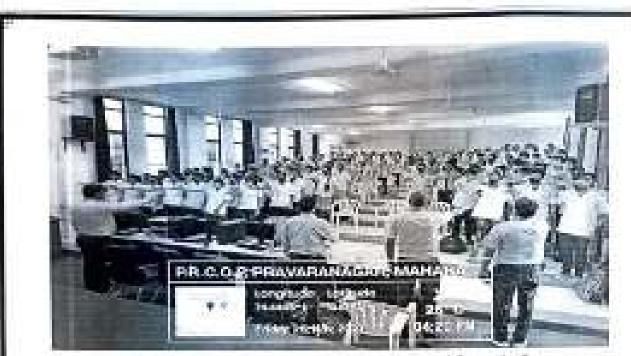

## **REPORT ON**

## "GANPATI FESTIVAL PROGRAM"

Date: 15 September 2021.

Time: - 9.00 am to 11.00 am

Venue: Auditorium Hall.