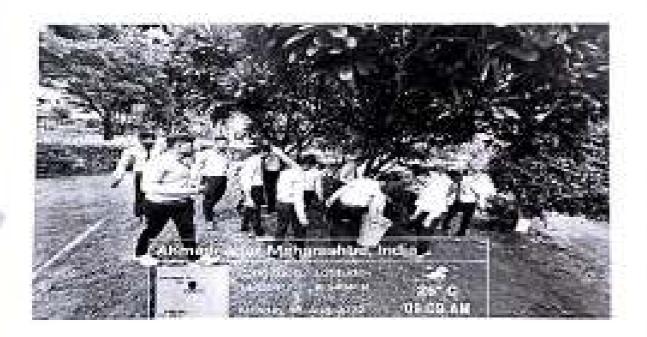

#### Details of the session:

The cleaning program was started at 9.15an in college campus. For this program teaching, nonteaching and stations were presented. The principal Dr.Oltowar.S.B. of PRCOP\_Lord told importance of cleaning program, program started with the instruction of DISS officer Mr.Bhosale.M.S. he distribute area for cleaning to all elements.

#### Details of the Event:

- 1. An event sum organized by the NSS Dept. of Pravara Roral College of Pharmacy on
  - 14 August 2021 at 09.13pm for colebration of "SWACHMATA PANENARWADA"
- 2. The event was preceded by our honorable principal Dr.S.B.Bhawar, the principal sir-

told the importance of cleaning program

- In beginning of program McBhosalz.M.S Sir (NSS Incharge) given instruction of eleming program to all nucleing , non-teaching and students.
- After the instruction all monitors they started the clouning in allotted areas in college campus.
- alter the program Mr.Bhosain.M.S. Sir given instruction to clean yournelf by using handwash, scop, and satilized.
- 6. Total 10 teaching and non-leaching staff were present.
- 7. The 15 students of Migherm were regularized in cleaning program.