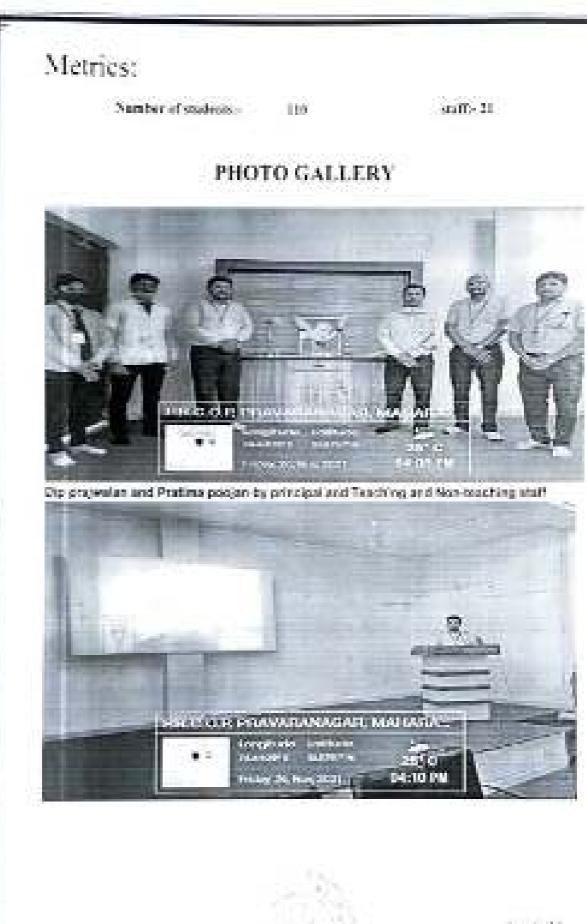

#### Details of the Event:

The lat sension was inacquirated by the Principal Dr. Sanjay Disease sinalong with the teaching and non-teaching staff. Dr. Disease sinalong with Mr. Valmik tanker: Sir (Library inclurge) was perform the various types of "immus" practical in front of all teaching and non-teaching staff, and golded regarding daily yogs practice and the benefits from the regular yogs.