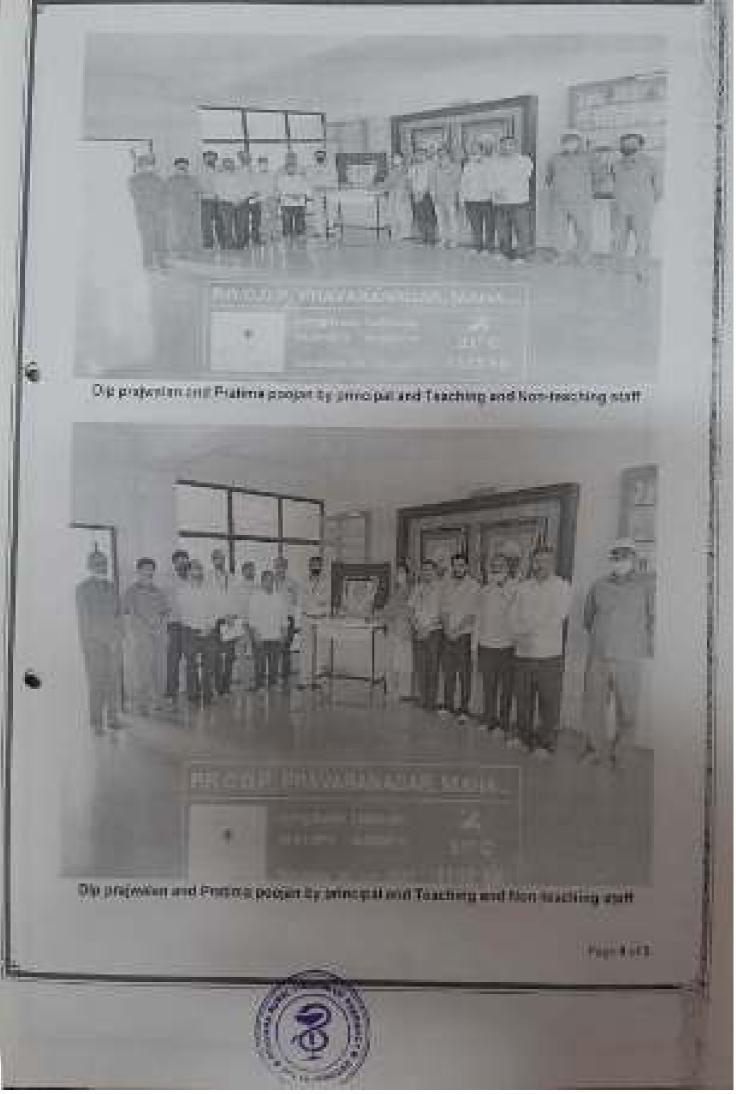

#### Details of the session:

The cleaning program was started at 9.15an in college campus. For this program teaching, nonteaching and stations were presented. The principal Dr.Oltowar.S.B. of PRCOP\_Lord told importance of cleaning program, program started with the instruction of DISS officer Mr.Bhosale.M.S. he distribute area for cleaning to all elements.

#### Details of the Event:

- 1. An event sum organized by the NSS Dept. of Pravara Roral College of Pharmacy on
  - 14 August 2021 at 09.13pm for colebration of "SWACHMATA PANENARWADA"
- 2. The event was preceded by our honorable principal Dr.S.B.Bhawar, the principal sir-

told the importance of cleaning program

- In beginning of program McBhosalz.M.S Sir (NSS Incharge) given instruction of eleming program to all nucleing , non-teaching and students.
- After the instruction all monitors they started the clouning in allotted areas in college campus.
- alter the program Mr.Bhosain.M.S. Sir given instruction to clean yournelf by using handwash, scop, and satilized.
- 6. Total 10 teaching and non-leaching staff were present.
- 7. The 15 students of Migherm were regularized in cleaning program.