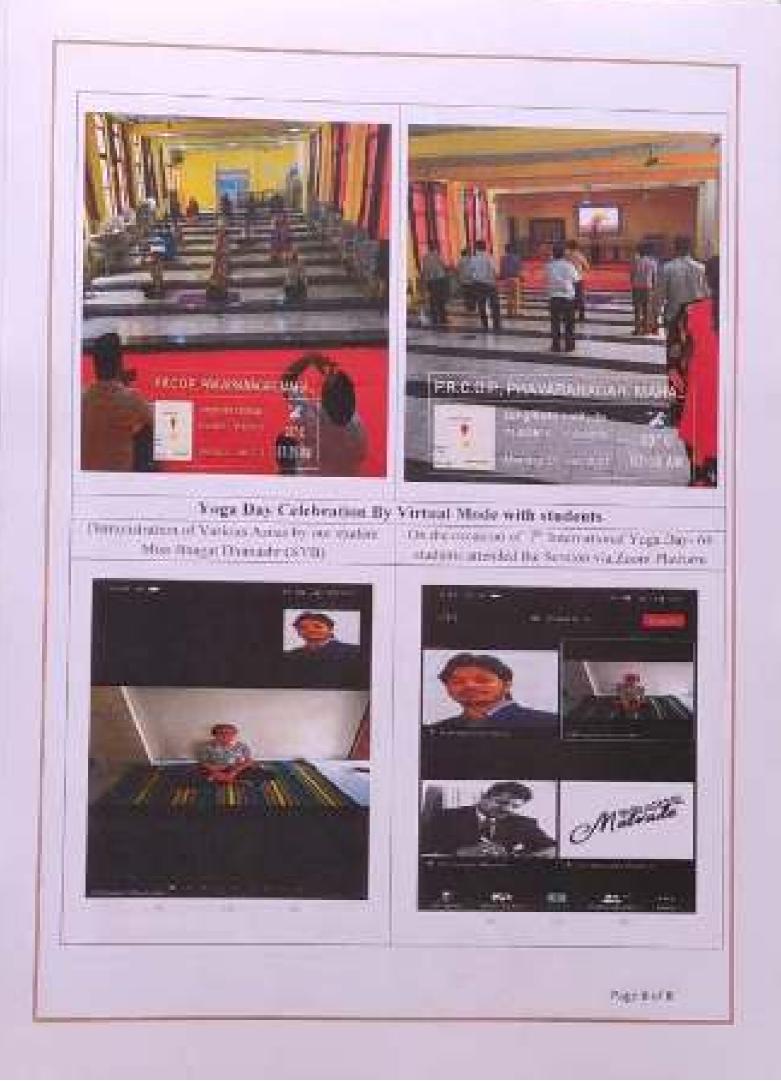

The second sension conducted via zoom meeting. Dr. Bhawar or self-addensed the role of yogs in relaxing the mind and body and boosting people's immane system. Yaga has been around for nges and has gamated popularity across the world over the years, said the ministry. During the COVID-18 paralemic, when working remotely has become the years normal, Yaga also encourages people to remain active and have a more balanced state of mind into its 7th edition this year, the various sources was performed by our student Miss Dhamahree Bhagwat & miss shratika withe addressed the importance of yega and its benefits, the students also participated in the yega day 2021 and they did the yega at home date to cervid situation for this out sports incharge Mr. Decapeated N. Viehe Sant the Online spaties link via zoom app on the Official Whan app. Groups of respective classes.

International Yoga Day was accelerated on 21th June, 2621

Total member of staff present: 22

Total number of students present via Zoon Meeting, 61

Total number of staff present via Zoom Meeting: 3

Page 4 of 6