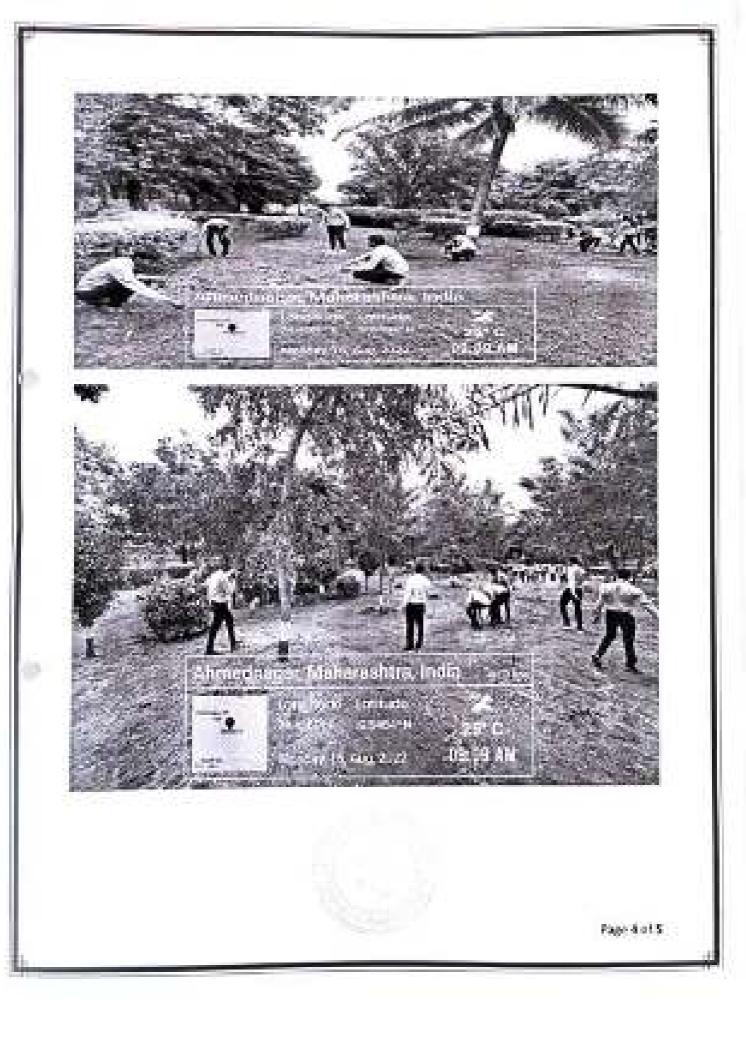

## Number of students:- 15

staff:- 19

PHOTO GALLERY

Page Jul 4

PRINCIPAL

Principal Prevare Rural College of Phermacy Prevaraneger, Alp. Loni- 413 736

Name of event: - (leaning program) Date :-(52)

| SK NO | YEAR                                                       | NAME OF THE STUDENT         | SIGNATURE                                                                                                        |
|-------|------------------------------------------------------------|-----------------------------|------------------------------------------------------------------------------------------------------------------|
| 9     | Third you soph                                             | Parolivere Addin R.         | dday og 1                                                                                                        |
| 2     | TYE place                                                  | Pattak Kiron Jude.          | Prilla                                                                                                           |
| 3     | TY B+ phase                                                | Priver Burkil Jogdish       | - Start -                                                                                                        |
| 4     | TY. B. pharm                                               | phalke vishal Balacak       |                                                                                                                  |
| 5.    | TY 8 Three                                                 | Reifert Priverka Sontran    | Seguria.                                                                                                         |
| 6.    | TH-B. pharm                                                | Rode Akahain R.             | Aler                                                                                                             |
| 7.    | 7.7 B pharm                                                | Scieluphel om Por Balinde   |                                                                                                                  |
| 8.    | T.Y. P. Phaim                                              | sahane Pratikaha A.         |                                                                                                                  |
| 9     | T-y-B pharm                                                | Solunies Shubham M          |                                                                                                                  |
| 10    | $-f_{1}\cdot f_{2}\cdot g_{2}\cdot p\cdot h\cdot d+he_{1}$ | Sarrie vikas Ashak          | flores                                                                                                           |
| 11    | TYB. Phorm                                                 | Shaith Scherkh Annar        | the second s   |
| 12.   | T.Y.E. Pram                                                | High migal contain          | n Swide-                                                                                                         |
| 13-   | JXB ghorm                                                  | Stund C Tipali Bapan        | f -flight                                                                                                        |
| 124   | T.Y. B. Pharm                                              | Tambe Bhavana R             | Straps.                                                                                                          |
| 15    | T-Y. 5 Pharm                                               | Tomboli Muhacib Powa        | ST Junian 1                                                                                                      |
| 10    | TH. C. Sharm                                               | Toute Millet Fatich         | - Rept .                                                                                                         |
| 12    | TY-B Proton                                                | Tame Guttin Grian           | and the second |
| 12.0  | TYB photom                                                 | Threat Hawhol Atio          | and the second second second second                                                                              |
| 19.   | 1. KB. pharm                                               | ot Historien Prachi in hebe | a derablist                                                                                                      |
| 20    | Fre-phoum.                                                 |                             |                                                                                                                  |
| 21    | T-18 Phomo                                                 |                             |                                                                                                                  |
| 62    | 7. Y.B. Phores                                             | Vikhe Sank = iname          | in mille-                                                                                                        |
| 33 +  |                                                            | When i Scapenned Valo it    | 1 Supradalar                                                                                                     |
| 24,   | T. 4. B Phanes                                             | Zanjak Vashali Vipo         | 1 Soult                                                                                                          |
| 123   | 1 + Bebars                                                 | n Sahil Mahandsa se         | Hens rough                                                                                                       |