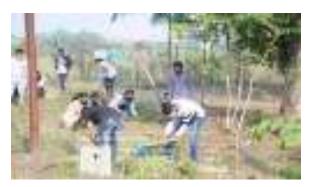

## "SWACHHATA ABHIYAN "

(SWACHHATA PANDRARWADA)

Date: 14 AUGUST 2021

Venne: College Campus

Organized by: NSS DEPARTMENT

#### Details of the session:

The cleaning program was started at 9.15an in college campus. For this program teaching, nonteaching and stations were presented. The principal Dr.Oltowar.S.B. of PRCOP\_Lord told importance of cleaning program, program started with the instruction of DISS officer Mr.Bhosale.M.S. he distribute area for cleaning to all elements.

#### Details of the Event:

- 1. An event sum organized by the NSS Dept. of Pravara Roral College of Pharmacy on
  - 14 August 2021 at 09.13pm for colebration of "SWACHMATA PANENARWADA"
- 2. The event was preceded by our honorable principal Dr.S.B.Bhawar, the principal sir-

told the importance of cleaning program

- In beginning of program McBhosalz.M.S Sir (NSS Incharge) given instruction of eleming program to all nucleing , non-teaching and students.
- After the instruction all monitors they started the clouning in allotted areas in college campus.
- alter the program Mr.Bhosain.M.S. Sir given instruction to clean yournelf by using handwash, scop, and satilized.
- 6. Total 10 teaching and non-leaching staff were present.
- 7. The 15 students of Migherm were regularized in cleaning program.