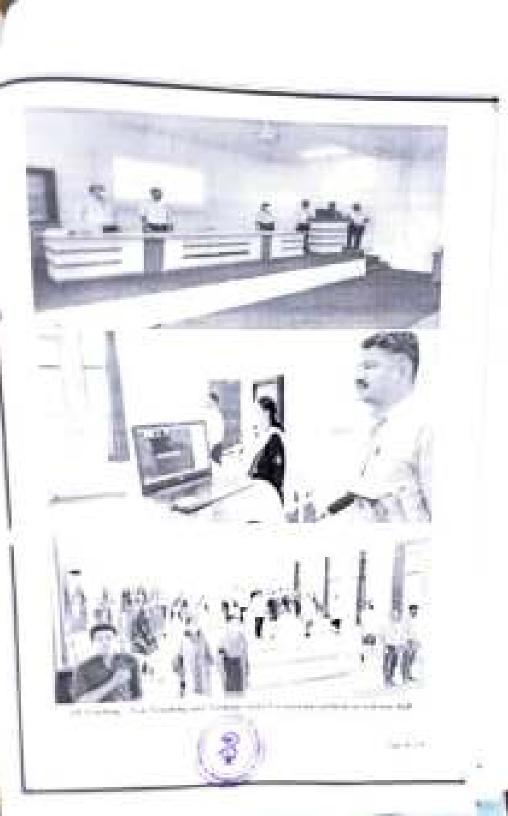

The event was very interesting through participation of students, teaching and nontracting staff. All "assess" were practically performed by zombers gathered on in half. For an hear the event was continued, All students were informed the importance of suga.

Cast.....

Scanned with CamScanner

Rept Z of S

 The yoga day was celebrated as per the guidelines of Savitribal Phole Pure. University

10000

- in The Link was given by the SPPU- Department of Physical Education, Pune
- Youtshe Unk SPPU DPE :- https://youtu.he/XG20BhTcZA
- On the Occasion of Voga Day 2021 Students Made the Motivational Speeches & Videos of Variana Ananas performed at home.
- Link of Youtube PRCOP, Lori > <u>https://youtu.he/N\_huDiNoppo</u>
- Link of Yearuke PREUP, Lord > https://wontu.be/FMWDYR300Q
- Link of Speech Given by Students > <u>https://youtu.he/p-epyHkTSFU</u>

All the activities carried out on the occesion of yoga day were posted on social media.

Page Roll