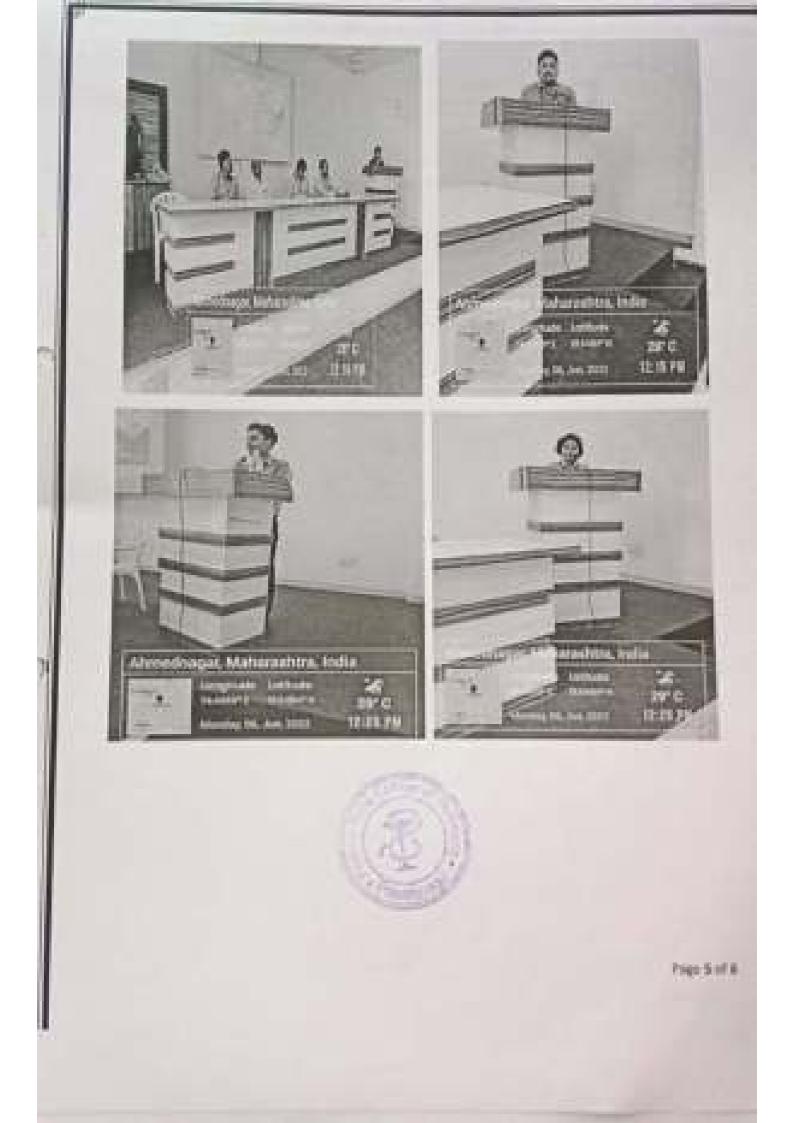

ers.
  - 7. He also explain the role of Reimata Jijan new she given strength, knowledge, build the manage of childrapatt shiroiji maharaj .
  - To this program Dr.Ashek Illidger sir given the importance to learn about history of: (Dihatrapati Shivaj) Muharaj for students.

Page 2 of #

- 8. After the reformative sension madrois given spream on Chheropeli Shivaji Maharaj.
  - Mr.hankot gadeline spenk on londership of Chhamipeti Shivaji Mahardi.
- 10. Ms. Tavishka pawer taken sprech and Ms. Tejnowini Mare and song-
- 11. A flat the cost program Mr. Ethought M.S. Sir 2005 incharge grown works of Hurchs.
- 12. Total 20 teaching and non-stacking staff were present.
- 13. The fill students some presented for "SBIV SWARAIVA ODS" program. /

### Metrics:

Number of students:- 65

Stafft-29













PRINCIPAL

Principal Principal Principal Principal Principal Alp. Loss. 413 736



PRAVARA RUBAL COLLEGE OF HUMAL COLLEGE

PRCDP/E57/2021-22/1-1-0-

Date: 04.06.2022

To,

Dr.Ashok Bidgar,

Associate Professor

PVP College,

Loni,

Subject: Invitation to deliver Expert lecture on occasion of SHIV SWARAJYA DIN 2022

Respected sir,

It gives us immense happiness to get in touch with a dynamic personality like you.

We would be obliged if you could kindly accept our invitation and deliver an Expert lecture on CHHATRAPATI SHIVA/I MAHARAJ SWARAJYA on the occasion of "SHIV SWARAJYA DIN 2022" for our Students.

Your support would go a long way in improving the guality of education that we impart.

Anticipating a positive response.

Thanking you,

Yours truly,

PRINCIPAL Provence Active Colo