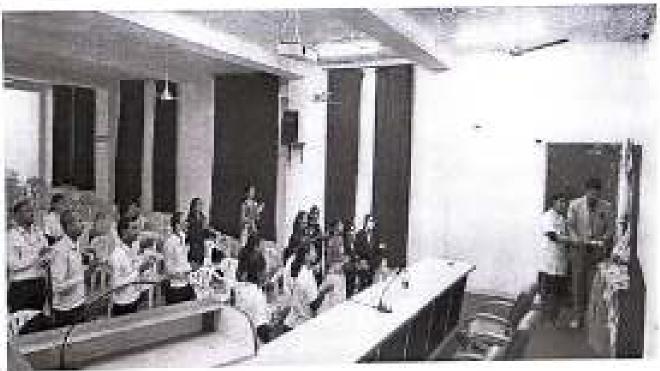

The second sension conducted via zoom meeting. Dr. Bhawar or self-addensed the role of yogs in relaxing the mind and body and boosting people's immane system. Yaga has been around for nges and has gamated popularity across the world over the years, said the ministry. During the COVID-18 paralemic, when working remotely has become the years normal, Yaga also encourages people to remain active and have a more balanced state of mind into its 7th edition this year, the various sources was performed by our student Miss Dhamahree Bhagwat & miss shratika withe addressed the importance of yega and its benefits, the students also participated in the yega day 2021 and they did the yega at home date to cervid situation for this out sports incharge Mr. Decapeated N. Viehe Sant the Online spaties link via zoom app on the Official Whan app. Groups of respective classes.

International Yoga Day was accelerated on 21th June, 2621

Total member of staff present: 22

Total number of students present via Zoon Meeting, 61

Total number of staff present via Zoom Meeting: 3

Page 4 of 6