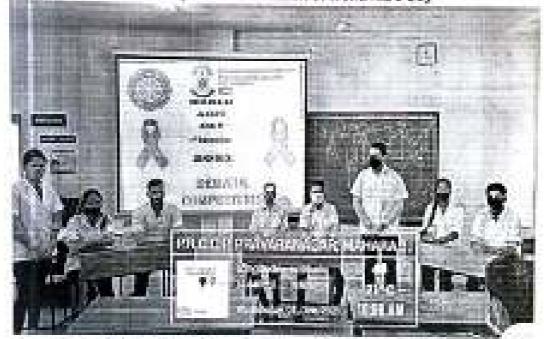

arries in

Round third topics online education good or had for modern.

12. Debute competition result>

WINNER TEAM> Second year class Mr. Shrutka Vide & Mr. jaydip linght

BUNNER TEAM:- Find year class Mr. Tawate Visual & Ms. Tambe Telastree

- Total: Wideobi and 26 staff: were present and 3 gives the great knowledge to our students because by typeth of maches.
- 14. Due to defense concernion film students spenore officers critical thinking interprimary loases in the given topic.
- On behalf of college Mr. M.S.Bhosale N.S.S officer expressed the vote of thinks.

Metrics:

Number of students - 117

staff.-33

Constants.





All twicking and non-tranking stell and students stand attended World AIDS Day



FIGT A VEHICLE





Free S.V.N.



Debate competition on occasion of World AIDS Day



Debate competition on occasion of World AIDS Day



#### PRINCIPAL Principal Principal Principal Principal Principal Principal Principal Principal

Page 24





PRAVARA RURAL EDUCATION SOCIETY'S PRAVARA RURAL COLLEGE OF PHARMACY











1<sup>st</sup> December

2021

Principal : Dr. Sanjay Bhawar





à.

PERSONA PLEASE PROTATION EXCEPTER I RAWARA RURAL COALEGE OF PHARMACY

### ATTENDANCE OF STUDENTS

EVENT: " WORLD AIDS DAY"

DATE: 01/12/2021

| w.Na | Name of Students               | Chown.