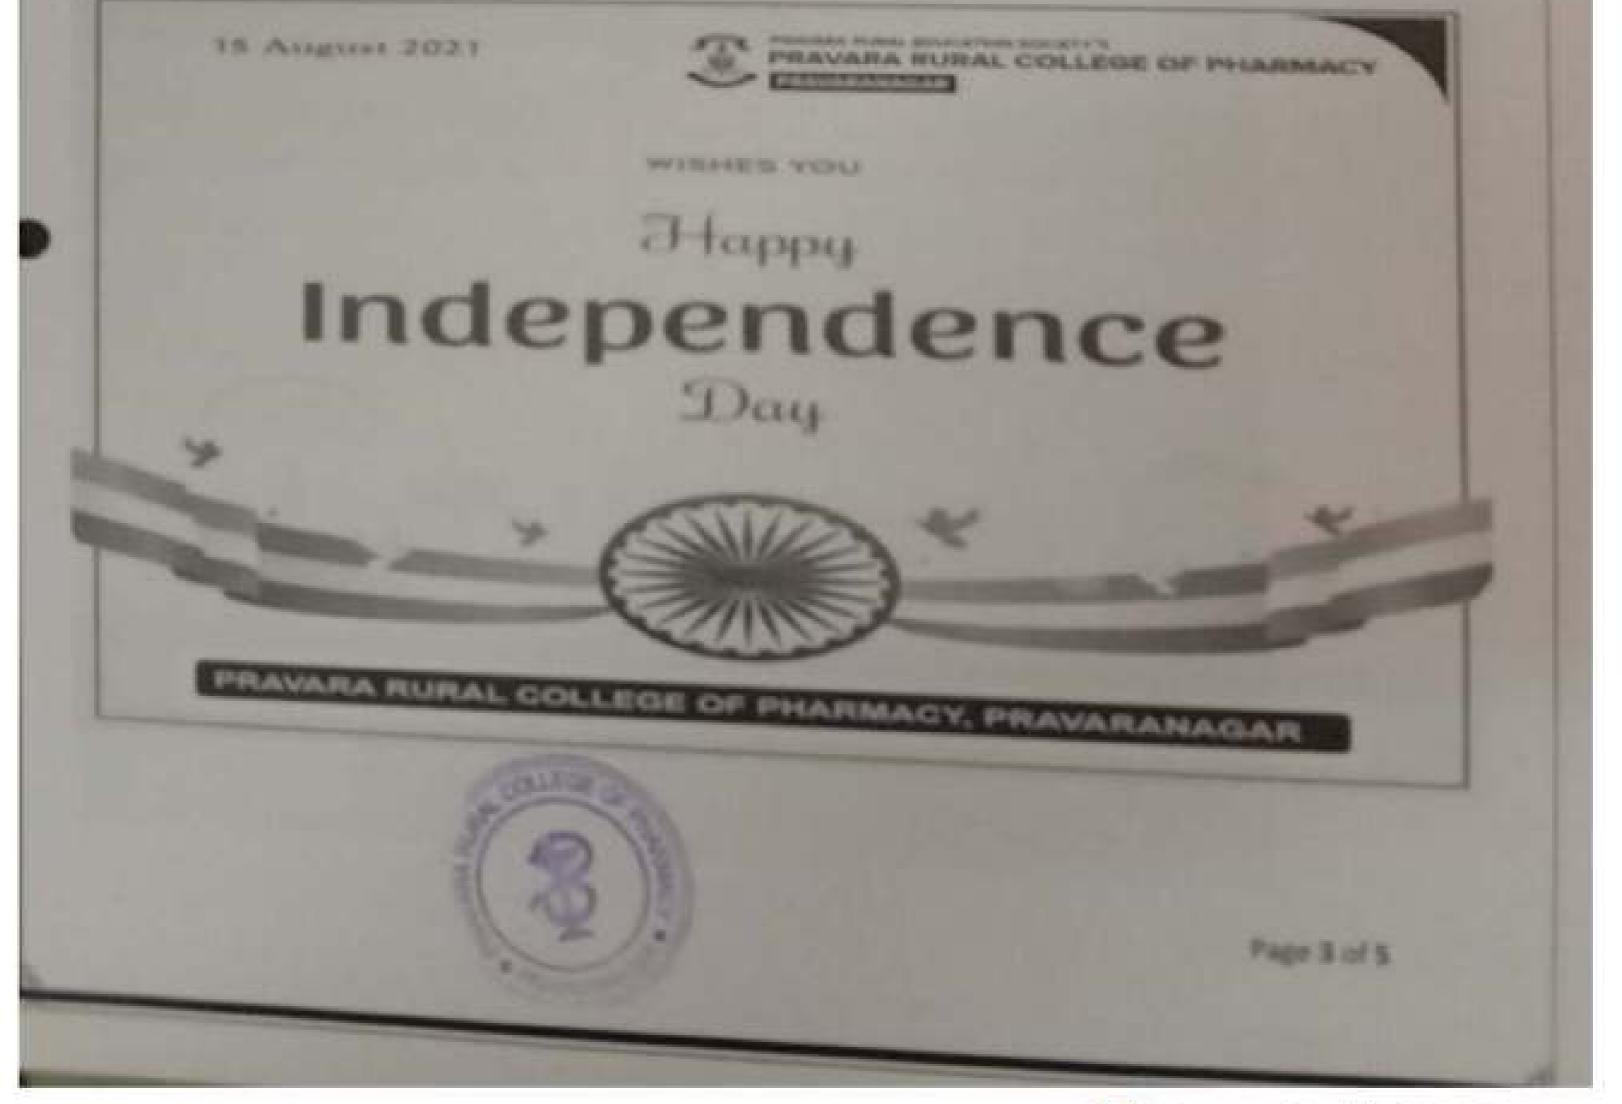

It gives the great knowledge to our students.
- After the Independence Day; the all staff was move towards college campus for cleaning program.
- 6. The cleaning program arrangement was done by NSS dept with all requirements.
- 7. The tree planted in college campus and near places of college.

Page 2 of 5



Scanned with OKEN Scanner



- 8. All teaching and non-teaching staff did the cleaning in college campus.
  - Cleaning dowe in following area:
    - i. Near to college road
    - ii. College play ground
    - iii. Canteen area
- 9. Finally the all staff member was gather in seminar hall and refreshment (tea and breakfast) were arranged by college.
- 10. On behalf of college Dr. R.B. laware sir expressed the vote of thanks.

# Metrics:

Teaching and Non Teaching:-48

## PHOTO GALLERY











O Scanned with OKEN Scanner



Date: 13/09/2021

#### STAFF CIRCULAR

All the staffs are hereby informed that to remain present for celebration of "Ganpati Festival Program" as per the following details:-

Date: 15.09.2021

Time: 69.00 AM to 11.00 AM.

Topic: Conpati Festival Program

In charger 1, Mr. M. S. Bhesale. (N.S.S In charge)



RINCIPAL.

PPINIDIPAL Presentitudo Cologo of Pharmacy Preventidagos, Ap. 165-413725

Copy to:

II KINC File



Has: 13.09(2021)

#### STUDENT NOTICE

All the Students are hereby informed that to consist present for celebration of "Gaupati Festival Program" as per the following details:-

Date: 15.09.2021

Time: 09.00 AM to 11.00 AM.

Topic: Gaspati Festival Pargram

In charge: I. Mr. M. S. Dhosain. (N.S.S in charge)



PRINCIPAL

Prevers Rolal Co