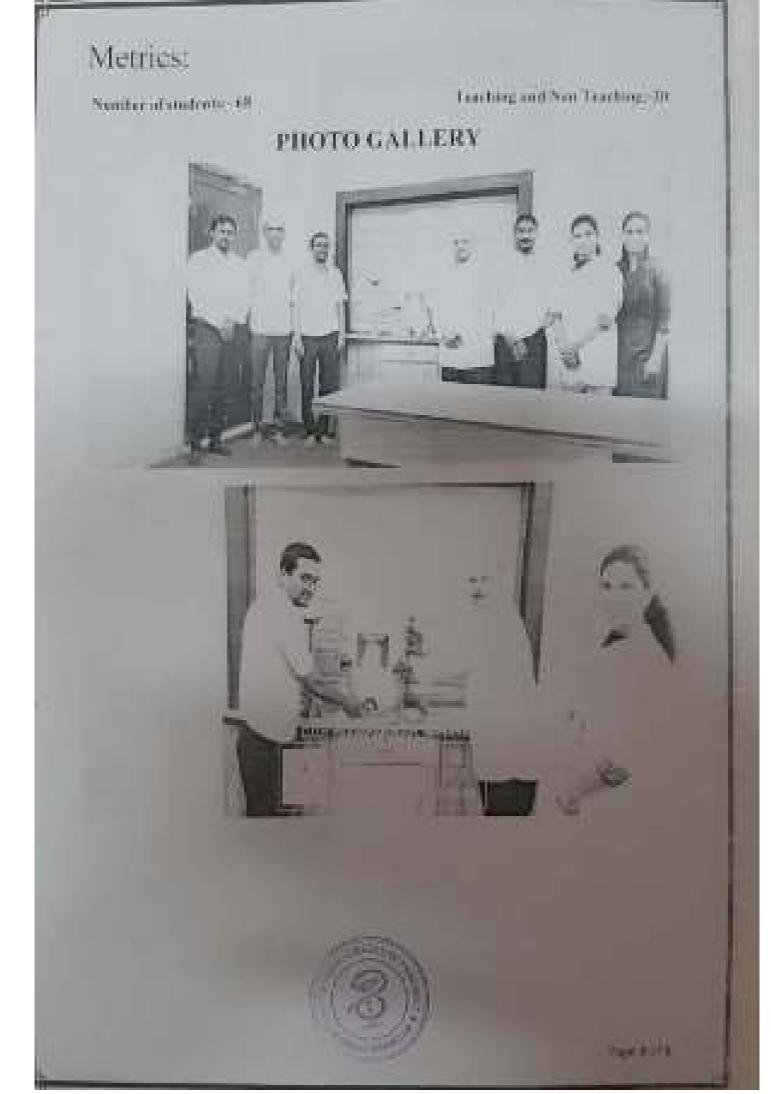

## Number of students:- 15

staff:- 19

PHOTO GALLERY

Page Jul 4

PRINCIPAL

Principal Prevare Rural College of Phermacy Prevaraneger, Alp. Loni- 413 736

Name of event: - (leaning program) Date :-(52)

| SK NO | YEAR                                                       | NAME OF THE STUDENT         | SIGNATURE                                                                                                        |
|-------|------------------------------------------------------------|-----------------------------|------------------------------------------------------------------------------------------------------------------|
| 9     | Third you soph                                             | Parolivere Addin R.         | dday og 1                                                                                                        |
| 2     | TYE place                                                  | Pattak Kiron Jude.          | Prilla                                                                                                           |
| 3     | TY B+ phase                                                | Priver Burkil Jogdish       | - Start -                                                                                                        |
| 4     | TY. B. pharm                                               | phalke vishal Balacak       |                                                                                                                  |
| 5.    | TY 8 Three                                                 | Reifert Priverka Sontran    | Seguria.                                                                                                         |
| 6.    | TH-B. pharm                                                | Rode Akahain R.             | Aler                                                                                                             |
| 7.    | 7.7 B pharm                                                | Scieluphel om Por Balinde   |                                                                                                                  |
| 8.    | T.Y. P. Phaim                                              | sahane Pratikaha A.         |                                                                                                                  |
| 9     | T-y-B pharm                                                | Solunies Shubham M          |                                                                                                                  |
| 10    | $-f_{1}\cdot f_{2}\cdot g_{2}\cdot p\cdot h\cdot d+he_{1}$ | Sarrie vikas Ashak          | flores                                                                                                           |
| 11    | TYB. Phorm                                                 | Shaith Scherkh Annar        | the second s   |
| 12.   | T.Y.E. Pram                                                | High migal contain          | n Swide-                                                                                                         |
| 13-   | JXB ghorm                                                  | Stund C Tipali Bapan        | f -flight                                                                                                        |
| 124   | T.Y. B. Pharm                                              | Tambe Bhavana R             | Straps.                                                                                                          |
| 15    | T-Y. 5 Pharm                                               | Tomboli Muhacib Powa        | ST Junian 1                                                                                                      |
| 10    | TH. C. Sharm                                               | Toute Millet Fatich         | - Rept .                                                                                                         |
| 12    | TY-B Proton                                                | Tame Guttin Grian           | and the second |
| 12.0  | TYB photom                                                 | Threat Hawhol Atio          | and the second second second second                                                                              |
| 19.   | 1. KB. pharm                                               | ot Historien Prachi in hebe | a derablist                                                                                                      |
| 20    | Fre-phoum.                                                 |                             |                                                                                                                  |
| 21    | T-18 Phomo                                                 |                             |                                                                                                                  |
| 62    | 7. Y.B. Phores                                             | Vikhe Sank = iname          | in mille-                                                                                                        |
| 33 +  |                                                            | When i Scapenned Valo it    | 1 Supradalar                                                                                                     |
| 24,   | T. 4. B Phanes                                             | Zanjak Vashali Vipo         | 1 Soult                                                                                                          |
| 123   | 1 + Bebars                                                 | n Sahil Mahandsa se         | Hens rough                                                                                                       |