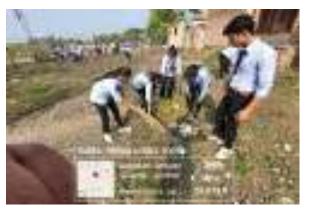

## "SWACHHATA ABHIYAN "

(SWACHHATA PANDRARWADA)

Date: 14 AUGUST 2021

Venne: College Campus

Organized by: NSS DEPARTMENT

#### Details of the session:

The cleaning program was started at 9.15an in college campus. For this program teaching, nonteaching and stations were presented. The principal Dr.Oltowar.S.B. of PRCOP\_Lord told importance of cleaning program, program started with the instruction of DISS officer Mr.Bhosale.M.S. he distribute area for cleaning to all elements.

#### Details of the Event:

- 1. An event sum organized by the NSS Dept. of Pravara Roral College of Pharmacy on
  - 14 August 2021 at 09.13pm for colebration of "SWACHMATA PANENARWADA"
- 2. The event was preceded by our honorable principal Dr.S.B.Bhawar, the principal sir-

told the importance of cleaning program

- In beginning of program McBhosalz.M.S Sir (NSS Incharge) given instruction of eleming program to all nucleing , non-teaching and students.
- After the instruction all monitors they started the clouning in allotted areas in college campus.
- alter the program Mr.Bhosain.M.S. Sir given instruction to clean yournelf by using handwash, scop, and satilized.
- 6. Total 10 teaching and non-leaching staff were present.
- 7. The 15 students of Migherm were regularized in cleaning program.