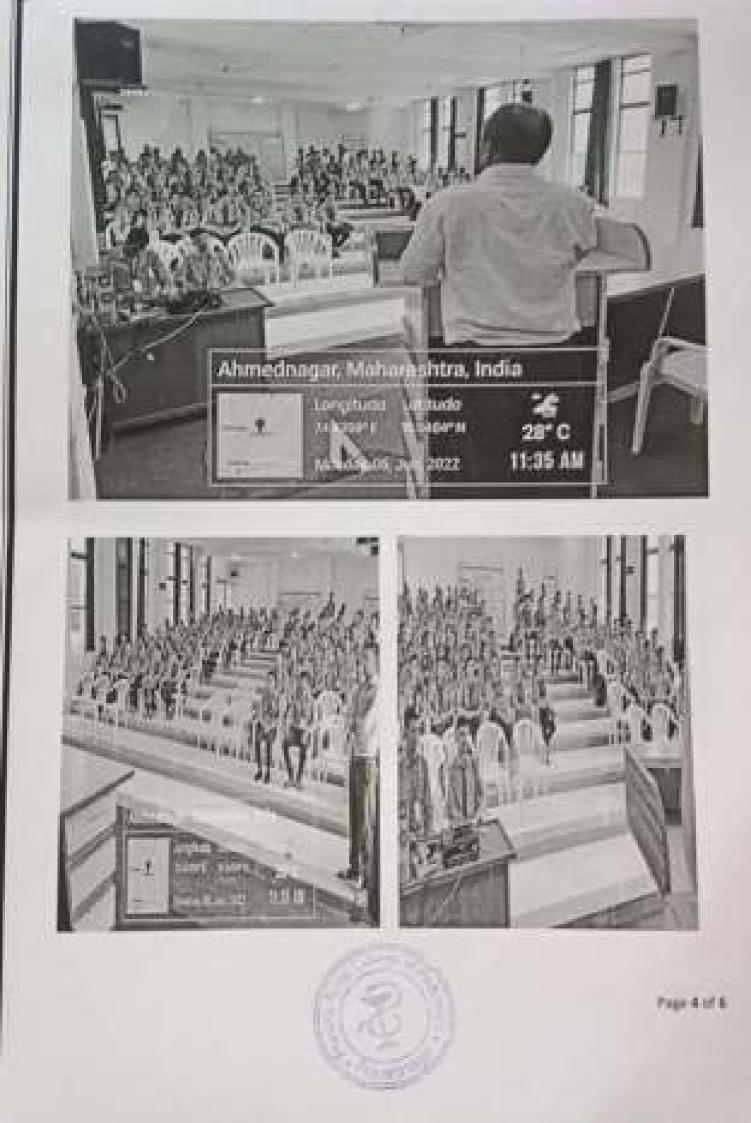

diers.
  - 7. He also explain the role of Reimata Jijan new she given strength, knowledge, build the manage of childrapatt shiroiji maharaj .
  - To this program Dr.Ashek Illidger sir given the importance to learn about history of: (Dihatrapati Shivaj) Muharaj for students.

Page 2 of #

- 8. After the reformative sension madrois given spream on Chheropeli Shivaji Maharaj.
  - Mr.hankot gadeline spenk on londership of Chhamipeti Shivaji Mahardi.
- 10. Ms. Tavishka pawer taken sprech and Ms. Tejnowini Mare and song-
- 11. A flat the cost program Mr. Ethought M.S. Sir 2005 incharge grown works of Hurchs.
- 12. Total 20 teaching and non-stacking staff were present.
- 13. The fill students some presented for "SBIV SWARAIVA ODS" program. /

### Metrics:

Number of students:- 65

Stafft-29













PRINCIPAL

Principal Principal Principal Principal Principal Alp. Loss. 413 736



PRAVARA RUBAL COLLEGE OF HUMAL COLLEGE

PRCDP/E57/2021-22/1-1-0-

Date: 04.06.2022

To,

Dr.Ashok Bidgar,

Associate Professor

PVP College,

Loni,

Subject: Invitation to deliver Expert lecture on occasion of SHIV SWARAJYA DIN 2022

Respected sir,

It gives us immense happiness to get in touch with a dynamic personality like you.

We would be obliged if you could kindly accept our invitation and deliver an Expert lecture on CHHATRAPATI SHIVA/I MAHARAJ SWARAJYA on the occasion of "SHIV SWARAJYA DIN 2022" for our Students.

Your support would go a long way in improving the guality of education that we impart.

Anticipating a positive response.

Thanking you,

Yours truly,

PRINCIPAL Provence Active Co