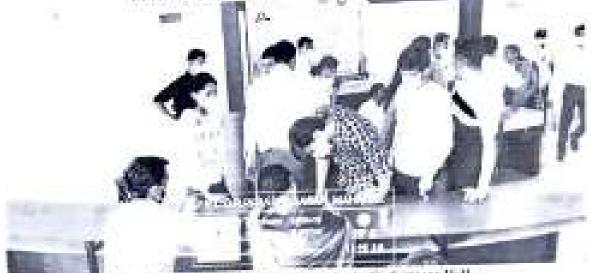

#### Details of the session:

The cleaning program was started at 9.15an in college campus. For this program teaching, nonteaching and stations were presented. The principal Dr.Oltowar.S.B. of PRCOP\_Lord told importance of cleaning program, program started with the instruction of DISS officer Mr.Bhosale.M.S. he distribute area for cleaning to all elements.

#### Details of the Event:

- 1. An event sum organized by the NSS Dept. of Pravara Roral College of Pharmacy on
  - 14 August 2021 at 09.13pm for colebration of "SWACHMATA PANENARWADA"
- 2. The event was preceded by our honorable principal Dr.S.B.Bhawar, the principal sir-

told the importance of cleaning program

- In beginning of program McBhosalz.M.S Sir (NSS Incharge) given instruction of eleming program to all nucleing , non-teaching and students.
- After the instruction all monitors they started the clouning in allotted areas in college campus.
- alter the program Mr.Bhosain.M.S. Sir given instruction to clean yournelf by using handwash, scop, and satilized.
- 6. Total 10 teaching and non-leaching staff were present.
- 7. The 15 students of Migherm were regularized in cleaning program.