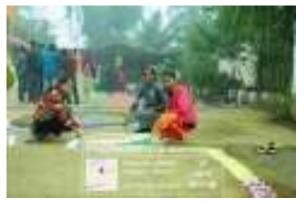

## "SWACHHATA ABHIYAN "

(SWACHHATA PANDRARWADA)

Date: 14 AUGUST 2021

Venne: College Campus

Organized by: NSS DEPARTMENT

#### Details of the session:

The cleaning program was started at 9.15an in college campus. For this program teaching, nonteaching and stations were presented. The principal Dr.Oltowar.S.B. of PRCOP\_Lord told importance of cleaning program, program started with the instruction of DISS officer Mr.Bhosale.M.S. he distribute area for cleaning to all elements.

#### Details of the Event:

- 1. An event sum organized by the NSS Dept. of Pravara Roral College of Pharmacy on
  - 14 August 2021 at 09.13pm for colebration of "SWACHMATA PANENARWADA"
- 2. The event was preceded by our honorable principal Dr.S.B.Bhawar, the principal sir-

told the importance of cleaning program

- In beginning of program McBhosalz.M.S Sir (NSS Incharge) given instruction of eleming program to all nucleing , non-teaching and students.
- After the instruction all monitors they started the clouning in allotted areas in college campus.
- alter the program Mr.Bhosain.M.S. Sir given instruction to clean yournelf by using handwash, scop, and satilized.
- 6. Total 10 teaching and non-leaching staff were present.
- 7. The 15 students of Migherm were regularized in cleaning program.