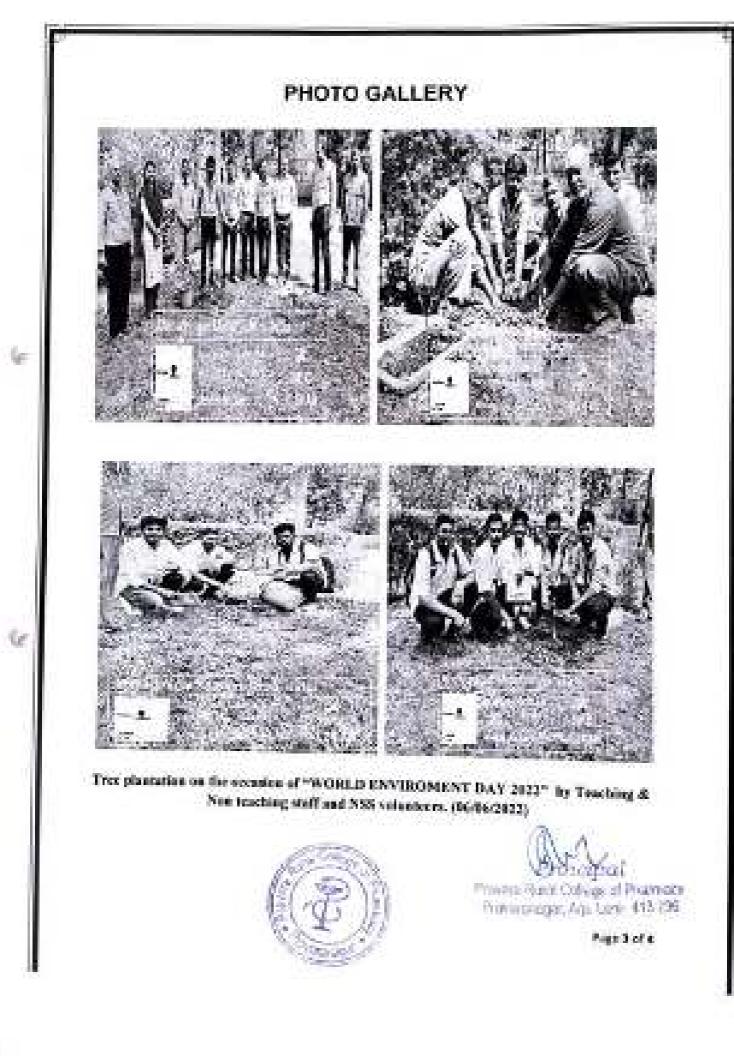

## Number of students:- 15

staff:- 19

PHOTO GALLERY

Page Jul 4

PRINCIPAL

Principal Prevare Rural College of Phermacy Prevaraneger, Alp. Loni- 413 736

Name of event: - (leaning program) Date :-(52)

| SK NO | YEAR                                                       | NAME OF THE STUDENT         | SIGNATURE                                                                                                        |
|-------|------------------------------------------------------------|-----------------------------|------------------------------------------------------------------------------------------------------------------|
| 9     | Third you soph                                             | Parolivere Addin R.         | dday og 1                                                                                                        |
| 2     | TYE place                                                  | Pattak Kiron Jude.          | Prilla                                                                                                           |
| 3     | TY B+ phase                                                | Priver Burkil Jogdish       | - Start -                                                                                                        |
| 4     | TY. B. pharm                                               | phalke vishal Balacak       |                                                                                                                  |
| 5.    | TY 8 Three                                                 | Reifert Priverka Sontran    | Seguria.                                                                                                         |
| 6.    | TH-B. pharm                                                | Rode Akahain R.             | Aler                                                                                                             |
| 7.    | 7.7 B pharm                                                | Scieluphel om Por Balinde   |                                                                                                                  |
| 8.    | T.Y. P. Phaim                                              | sahane Pratikaha A.         |                                                                                                                  |
| 9     | T-y-B pharm                                                | Solunies Shubham M          |                                                                                                                  |
| 10    | $-f_{1}\cdot f_{2}\cdot g_{2}\cdot p\cdot h\cdot d+he_{1}$ | Sarrie vikas Ashak          | flores                                                                                                           |
| 11    | TYB. Phorm                                                 | Shaith Scherkh Annar        | the second s   |
| 12.   | T.Y.E. Pram                                                | High migal contain          | n Swide-                                                                                                         |
| 13-   | JXB ghorm                                                  | Stund C Tipali Bapan        | f -flight                                                                                                        |
| 124   | T.Y. B. Pharm                                              | Tambe Bhavana R             | Straps.                                                                                                          |
| 15    | T-Y. 5 Pharm                                               | Tomboli Muhacib Powa        | ST Junian 1                                                                                                      |
| 10    | TH. C. Sharm                                               | Toute Millet Fatich         | - Rept .                                                                                                         |
| 12    | TY-B Proton                                                | Tame Guttin Grian           | and the second |
| 12.0  | TYB photom                                                 | Threat Hawhol Atio          | and the second second second second                                                                              |
| 19.   | 1. KB. pharm                                               | ot Historien Prachi in hebe | a derablist                                                                                                      |
| 20    | Fre-phoum.                                                 |                             |                                                                                                                  |
| 21    | T-18 Phomo                                                 |                             |                                                                                                                  |
| 62    | 7. Y.B. Phores                                             | Vikhe Sank = iname          | in mille-                                                                                                        |
| 33 +  |                                                            | When i Scapenned Valo it    | 1 Supradalar                                                                                                     |
| 24,   | T. 4. B Phanes                                             | Zanjak Vashali Vipo         | 1 Soult                                                                                                          |
| 123   | 1 + Bebars                                                 | n Sahil Mahandsa se         | Hens rough                                                                                                       |