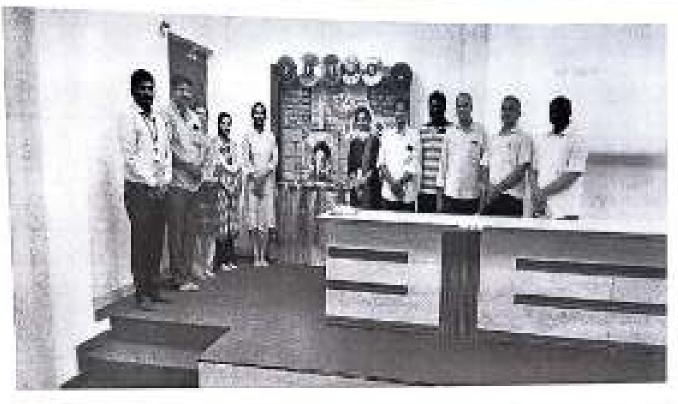

#### Details of the Event:

The lat sension was inacquirated by the Principal Dr. Sanjay Disease sinalong with the teaching and non-teaching staff. Dr. Disease sinalong with Mr. Valmik tanker: Sir (Library inclurge) was perform the various types of "immus" practical in front of all teaching and non-teaching staff, and golded regarding daily yogs practice and the benefits from the regular yogs.

The second sension conducted via zoom meeting. Dr. Bhawar or self-addensed the role of yogs in relaxing the mind and body and boosting people's immane system. Yaga has been around for nges and has gamated popularity across the world over the years, said the ministry. During the COVID-18 paralemic, when working remotely has become the years normal, Yaga also encourages people to remain active and have a more balanced state of mind into its 7th edition this year, the various sources was performed by our student Miss Dhamahree Bhagwat & miss shratika withe addressed the importance of yega and its benefits, the students also participated in the yega day 2021 and they did the yega at home date to cervid situation for this out sports incharge Mr. Decapeated N. Viehe Sant the Online spaties link via zoom app on the Official Whan app. Groups of respective classes.

The event was very interesting through participation of students, teaching and nontracting staff. All "assess" were practically performed by zombers gathered on in half. For an hear the event was continued, All students were informed the importance of suga.