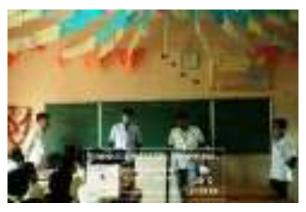

#### Details of the Event:

The lat sension was inacquirated by the Principal Dr. Sanjay Disease sinalong with the teaching and non-teaching staff. Dr. Disease sinalong with Mr. Valmik tanker: Sir (Library inclurge) was perform the various types of "immus" practical in front of all teaching and non-teaching staff, and golded regarding daily yogs practice and the benefits from the regular yogs.

The second sension conducted via zoom meeting. Dr. Bhawar or self-addensed the role of yogs in relaxing the mind and body and boosting people's immane system. Yaga has been around for nges and has gamated popularity across the world over the years, said the ministry. During the COVID-18 paralemic, when working remotely has become the years normal, Yaga also encourages people to remain active and have a more balanced state of mind into its 7th edition this year, the various sources was performed by our student Miss Dhamahree Bhagwat & miss shratika withe addressed the importance of yega and its benefits, the students also participated in the yega day 2021 and they did the yega at home date to cervid situation for this out sports incharge Mr. Decapeated N. Viehe Sant the Online spaties link via zoom app on the Official Whan app. Groups of respective classes.

The event was very interesting through participation of students, teaching and nontracting staff. All "assess" were practically performed by zombers gathered on in half. For an hear the event was continued, All students were informed the importance of suga.