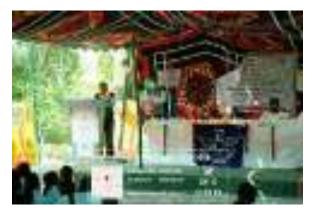

#### Details of the Event:

The lat sension was inacquirated by the Principal Dr. Sanjay Disease sinalong with the teaching and non-teaching staff. Dr. Disease sinalong with Mr. Valmik tanker: Sir (Library inclurge) was perform the various types of "immus" practical in front of all teaching and non-teaching staff, and golded regarding daily yogs practice and the benefits from the regular yogs.

The second sension conducted via zoom meeting. Dr. Bhawar or self-addensed the role of yogs in relaxing the mind and body and boosting people's immane system. Yaga has been around for nges and has gamated popularity across the world over the years, said the ministry. During the COVID-18 paralemic, when working remotely has become the years normal, Yaga also encourages people to remain active and have a more balanced state of mind into its 7th edition this year, the various sources was performed by our student Miss Dhamahree Bhagwat & miss shratika withe addressed the importance of yega and its benefits, the students also participated in the yega day 2021 and they did the yega at home date to cervid situation for this out sports incharge Mr. Decapeated N. Viehe Sant the Online spaties link via zoom app on the Official Whan app. Groups of respective classes.

The event was very interesting through participation of students, teaching and nontracting staff. All "assess" were practically performed by zombers gathered on in half. For an hear the event was continued, All students were informed the importance of suga.