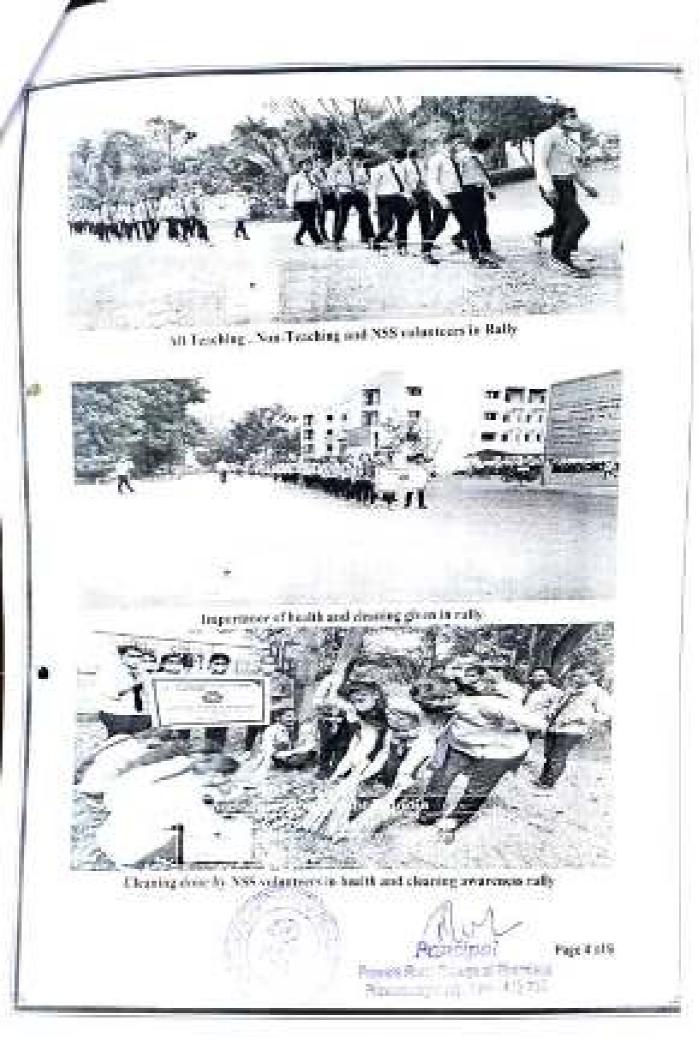

speech all staff and stadents were standing for retional authors.
- 10. Attestive remain and an organized for the only which was going to telaim Lore.
- 2. In hereign unly students gave aliferent slogen of hereh concretes and impetative of



化的复数形式

and such provident of a static

- Insided statements dissidal proportion insident full.
- [mail15 scaling and residentiate staff compressit
- (i) the status get to know door the importance of date distribution in today's prevalutional height environments's finally the service was concluded with vota organization.

11. On the tail of actings Sir. M S Hisospie, NSS officer expressed the water of thanks.

#### Metrics:

Number of students:- 65

staff-14

#### PHOTO GALLERY



Health and cleaning astureness rally by NSS volumers.



Page 3 of 5



200-event 1- Mas Auconness Rully (65

| e.N0    | YEAR                                                                                                            | NAME OF THE STUDENT                                                                                             | SIGNATURE    |
|---------|-----------------------------------------------------------------------------------------------------------------|-----------------------------------------------------------------------------------------------------------------|--------------|
| 8       | TY                                                                                                              | Adhard Hindardi Sunit                                                                                           | Albard