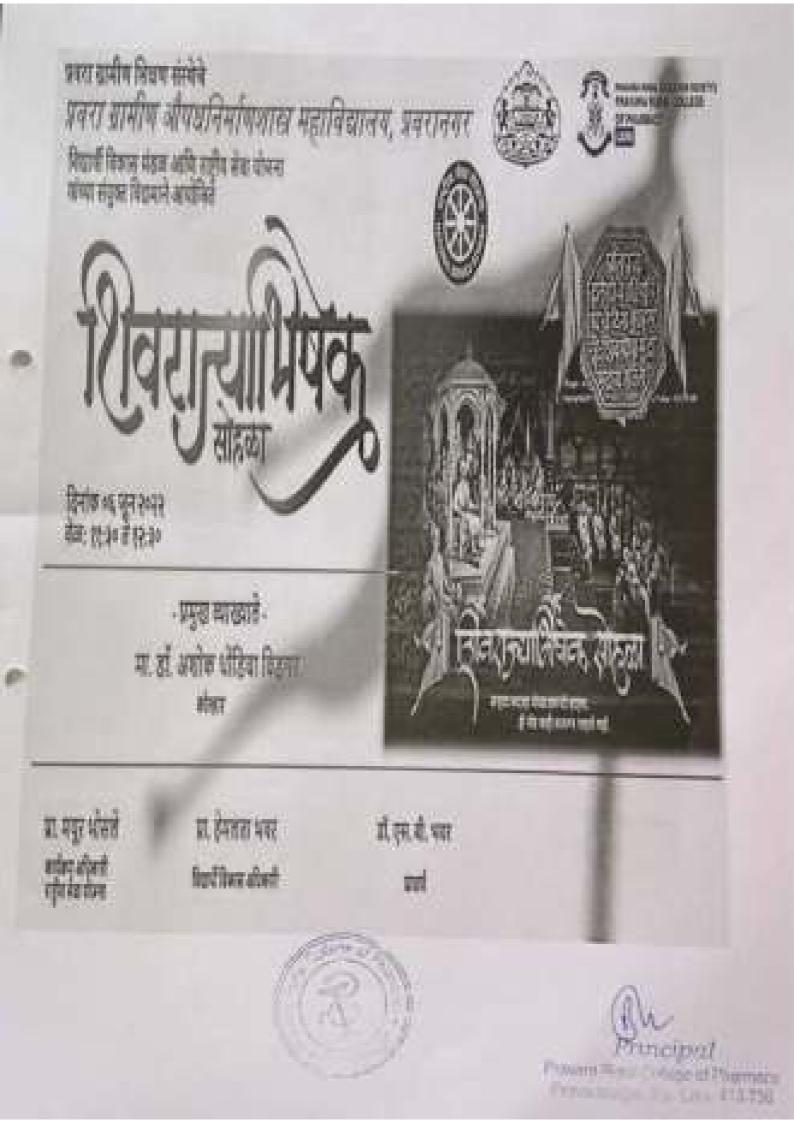

#### Inchange:

MrtM Silleonala (N.S.5 Micharge)
 Mrts H.S.Bruwar (SDO kocherge)

100

Copyital

TO DAY FOR

RECEIPTED ROAMS ROAMS AND

# लोणीच्या औषधी निर्माण महाविद्यालयात कोरोना लसिकरण

ACCUPATION AND ADDRESS

#### State ye Belth?

main mayor abelli. et a course how this make Ward star, official spart lowers dentificant permitted that a wall interaction for some atternet and on house aber a refre time start in Secret fease and that any fatters and here a suffrare light the state them will be and the second straight and print print they series rates and and where there is any way and test.