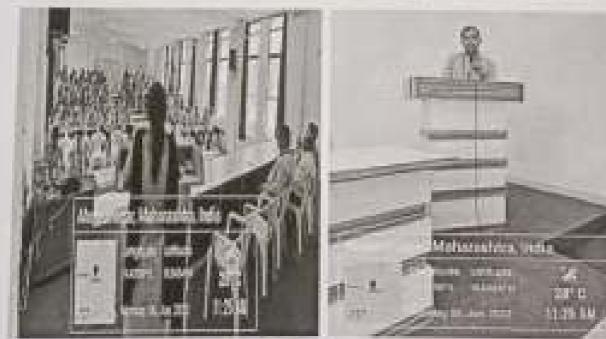

#### Inchange:

MrtM Silleonala (N.S.5 Micharge)
 Mrts H.S.Bruwar (SDO kocherge)

100

Copyital

TO DAY FOR

RECEIPTED ROAMS ROAMS AND

# लोणीच्या औषधी निर्माण महाविद्यालयात कोरोना लसिकरण

ACCUPATION AND ADDRESS

#### State ye Belth?

main mayor abelli. et a course how this make Ward star, official spart lowers dentificant permitted that a wall interaction for some atternet and on house aber a refre time start in Secret fease and that any fatters and here a suffrare light the state them will be and the second straight and print print they series rates and and where there is any way and test.