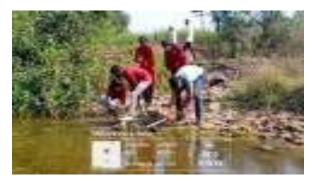

#### Details of the session:

The cleaning program was started at 9.15an in college campus. For this program teaching, nonteaching and stations were presented. The principal Dr.Oltowar.S.B. of PRCOP\_Lord told importance of cleaning program, program started with the instruction of DISS officer Mr.Bhosale.M.S. he distribute area for cleaning to all elements.

#### Details of the Event:

- 1. An event sum organized by the NSS Dept. of Pravara Roral College of Pharmacy on
  - 14 August 2021 at 09.13pm for colebration of "SWACHMATA PANENARWADA"
- 2. The event was preceded by our honorable principal Dr.S.B.Bhawar, the principal sir-

told the importance of cleaning program

- In beginning of program McBhosalz.M.S Sir (NSS Incharge) given instruction of eleming program to all nucleing , non-teaching and students.
- After the instruction all monitors they started the clouning in allotted areas in college campus.
- alter the program Mr.Bhosain.M.S. Sir given instruction to clean yournelf by using handwash, scop, and satilized.
- 6. Total 10 teaching and non-leaching staff were present.
- 7. The 15 students of Migherm were regularized in cleaning program.