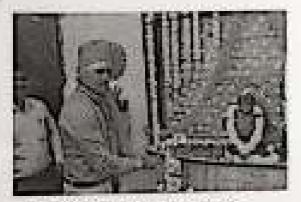

#### Details of the Event:

The lat sension was inacquirated by the Principal Dr. Sanjay Disease sinalong with the teaching and non-teaching staff. Dr. Disease sinalong with Mr. Valmik tanker: Sir (Library inclurge) was perform the various types of "immus" practical in front of all teaching and non-teaching staff, and golded regarding daily yogs practice and the benefits from the regular yogs.

The second sension conducted via zoom meeting. Dr. Bhawar or self-addensed the role of yogs in relaxing the mind and body and boosting people's immane system. Yaga has been around for nges and has gamated popularity across the world over the years, said the ministry. During the COVID-18 paralemic, when working remotely has become the years normal, Yaga also encourages people to remain active and have a more balanced state of mind into its 7th edition this year, the various sources was performed by our student Miss Dhamahree Bhagwat & miss shratika withe addressed the importance of yega and its benefits, the students also participated in the yega day 2021 and they did the yega at home date to cervid situation for this out sports incharge Mr. Decapeated N. Viehe Sant the Online spaties link via zoom app on the Official Whan app. Groups of respective classes.