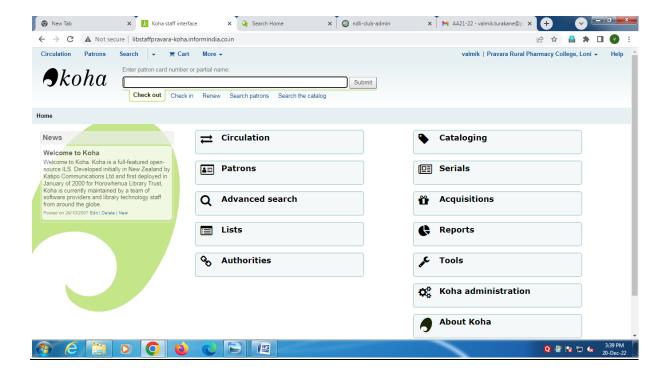

## 4.2.1: Library is automated using Integrated Library Management System (ILMS)

#### **LIBRARY AS A LEARNING RESOURCE**

#### **DETAILS OF KOHA SOFTWARE**

Principal
Pravara Rural College ~ Pharmacy
Pravaranagar, A/p.Loni-413 736