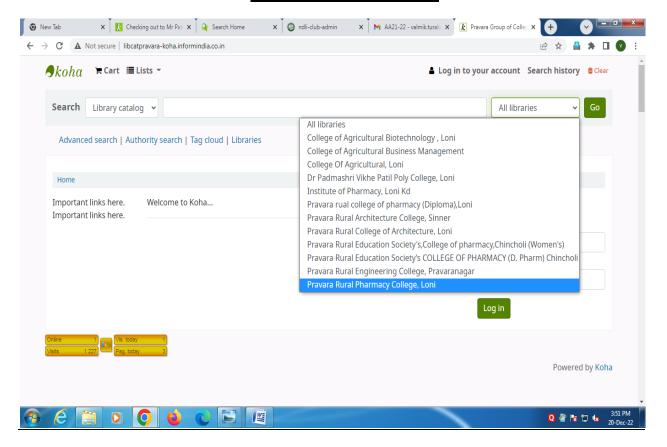

#### **SNAPSHOT OF OPAC**

Principal
Pravara Rural College of Pharmacy
Pravaranagar, Alp. Lon. 413 736