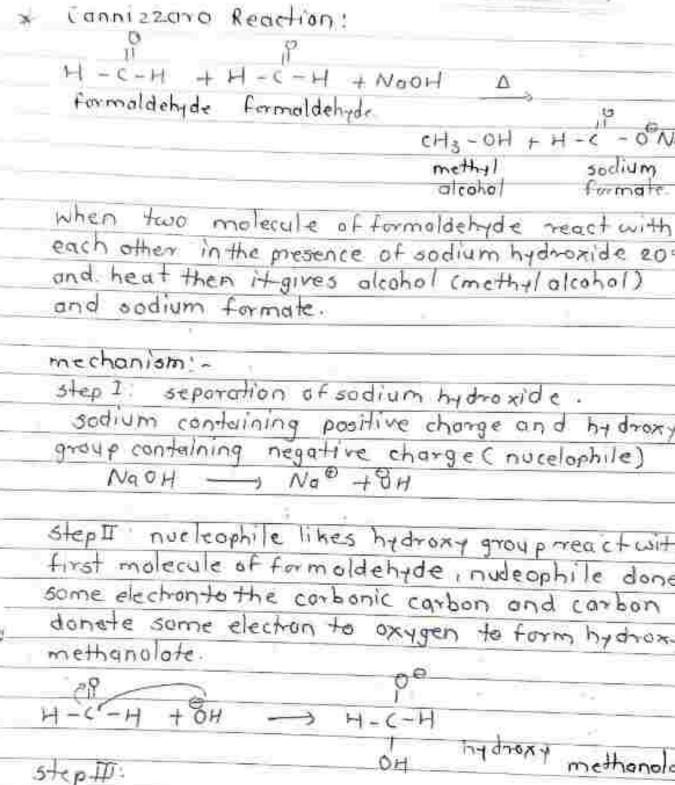

ll).

NOCH ---- Nat + OH-

StepII: Nucleophile react with first molecule of acetaldehide to give carbanion.

6 11 H-C-C-H н-с-с-н + Вн ---> acetaldehyde (arbanion.

step III : Carbonion react with second molecule of acetaldehyde to give 3-hydroxy butanal Caldol product 0.95 H-C-C-H + H-C--s ch3-5-cHz-c-H Carpanian acetaldehyde.

H-OH  $CH_5 = \frac{C}{1} - CH_L - C - H$ + OHE 3-hydrox butanal (aldol product) \* Wolf-kishner Reaction !-N-NH2 R-C-R + H2N-NH2 NOTOH R acetone. Hydrazine R H alkane when any ketone react with haydrazin in the presence of sodium hydroxide and Heat, after removal of Nitrogen gas it gives respective alkone it is also known as walf kisher reaction or condensesion mechanism -CH3-C-CH3+ HEN-WH2 -HOS CH3-C-CH3 N-NXH 84 CH CH - F-CH HO CH - CH

nihanian

 $in_j = i$ 4



2

ē,

ane

hydroxy methanolate neact with second malecule of formaldehyde to form formic acid and methanolate is (00 A) H-C-OH + H-C-'

formaldehyde hydrexy 1 acid

step IV Removel of one proton home from and and addition of one matan on methodology form methy alcohol. H-C-OHHHH-C-HA, H-C-O' formic H asi'd medhanolate. H-C-H methe este step V. Formate react with methyl alcohol solly containing positive charge to form sodiumio H-C-OG+NO ----> H-C-OGNO sedium formate clemmenser Reaction H -ie

 $\frac{9}{R-C-R} = \frac{2n(Hg)}{2HCl_1H_2} = \frac{H}{R} + \frac{H}{R}$ 

It is conversion of keton to alkons when alphetone react with the (Hg) movery complex and in the presence of 2 molecules aided and hydrogen gas then it gues respective alhone This reaction is also known as demonstra We densa