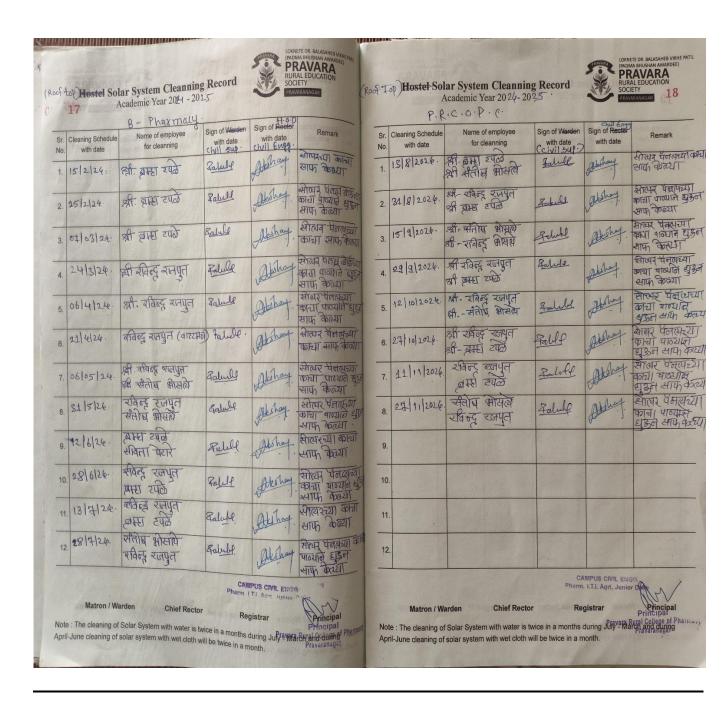

#### **Maintenance of Solar power system:**

The solar panels are cleaned regularly and record of the same is maintained. Washing of solar panel is done in order to avoid accumulation of dust and dirt. Regular cleaning ensures better efficiency of solar panels.