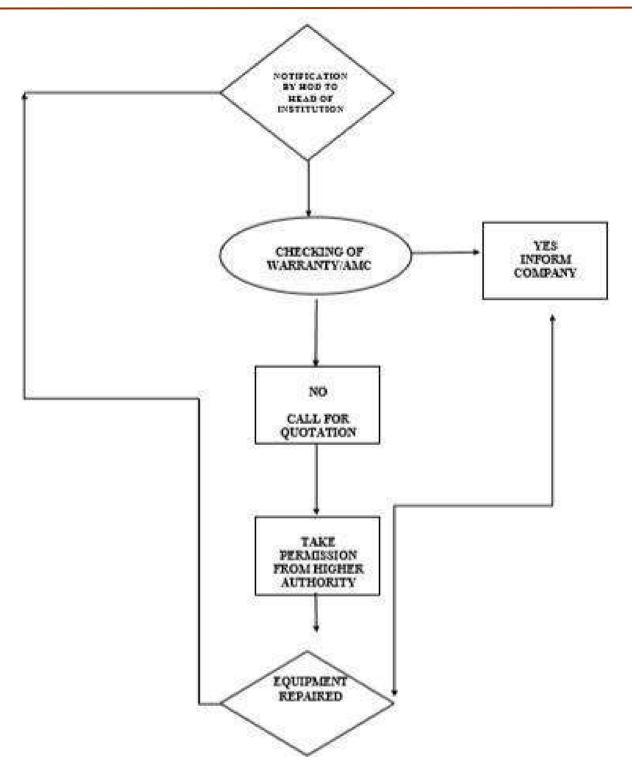

#### Two types of maintenance are carried out:

- a) Preventive/Proactive: The laboratory in charge checks all the equipments on a weekly basis and reports any discrepancy to the Head of the institution through the Head of the Department.
- b) Reactive Maintenance: Due to voltage fluctuations during monsoons or otherwise, any maintenance issues related to the equipment are dealt with on a case to case basis.

In case the equipment is under warranty or annual maintenance contract, the company is contacted. In the event of expiry of warranty or no annual maintenance available for said equipment, the quotation for repair is called for, permission taken from higher authorities and repair is completed.