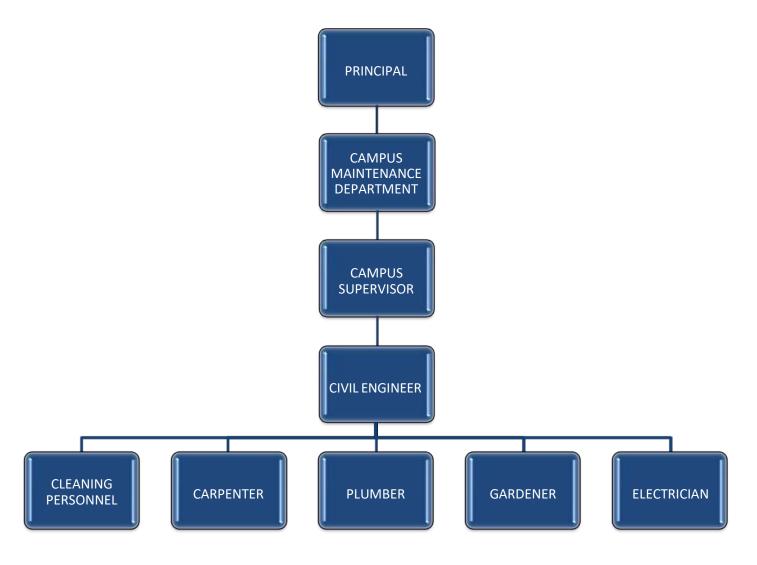

#### MAINTENANCE OF PHYSICAL FACILITY

The institution has a team of well qualified Civil engineers coupled with a campus supervisor who look into the day to day maintenance of the campus.

#### **Maintenance of Classrooms & Furniture:**

The classrooms are well ventilated and equipped with ICT facility. The day to day cleaning of classroom is done by cleaning personnel and record of the same is maintained. Annual maintenance of benches is done and any repairs to be done on day to day basis are addressed by the carpenter available on campus.

The class representatives of each class are in charge of monitoring the classroom infrastructure. The academic in charge maintains the maintenance register of classroom infrastructure. The IT person is in charge of any maintenance to be done to IT facility provided within the classroom. A log book is maintained for use of ICT facility.

#### **Maintenance of Laboratories:**

Each Laboratory is assigned with a Laboratory in charge from amongst the staff of the department. The cleanliness of the laboratory is done by the cleaning personnel and peons. Record of cleaning is maintained daily. Equipment maintenance is monitored by the laboratory in charge as well as the head of the Departments. Log books are maintained for expensive equipments. Maintenance registers are available and maintained in each laboratory.

#### **Maintenance of Sports and Games Facility:**

The sports committee along with the sports in charge take care of maintenance of sports facility. Issue register and log books are maintained for indoor sports facility & Gymnasium respectively. The sports ground is maintained by the Campus supervisor, leveling of the ground, removal of weeds etc is done on a regular basis.

#### **Maintenance of Campus Cleanliness:**

The campus supervisor ensures that the campus is cleaned everyday. Regular deweeding is done in the garden. The rain water harvesting tank is cleaned regularly. The pipelines are checked regularly for any blockage. Toilet blocks are cleaned thrice a day.