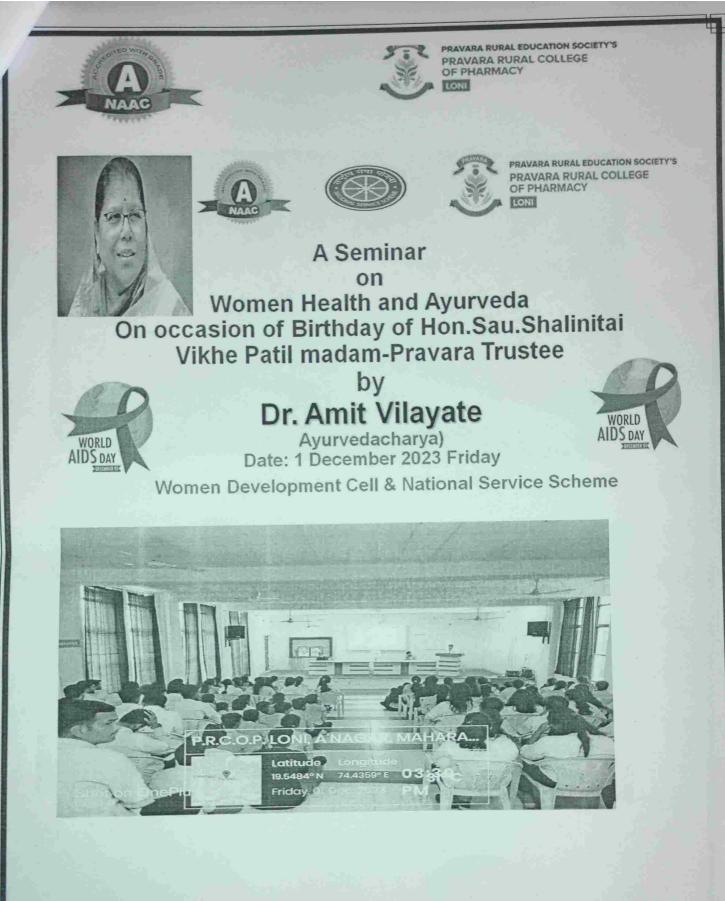

# WOMEN DEVELOPMENT CELL

NON SOC

| Sr. No. | Name of the Event                                     | Date       |
|---------|-------------------------------------------------------|------------|
| 1       | Constitution of Women                                 | 20/07/2023 |
|         | Development Cell                                      |            |
| 2       | Meeting of Women Development<br>Cell                  | 4/10/2023  |
| 3       |                                                       |            |
| 5       | Financial Education and Awareness<br>Seminar          | 14/10/2023 |
| 4       | Seminar on Women Safety and<br>Laws                   | 16/10/2023 |
| 5       | Women 's Health and Ayurveda                          | 1/12/2023  |
| 6       | A field visit to Sai Dwarkamai                        | 5/12/2023  |
| 7       | Agarbatti Plant                                       | 5/12/2022  |
| 8       | A Field Visit to Pravara Pencil Plant                 | 5/12/2023  |
| 0       | State Level Inter collegiate<br>Elocution Competition | 5/01/2024  |
| 9       | Celebration of National Girl Child                    | 24/01/2024 |
|         | Day                                                   |            |
| 10      | Nirbhay Kanya Abhiyaan                                | 22/02/2024 |
| 11      | Celebration of International                          | 8/03/2024  |
|         | Women's Day                                           |            |