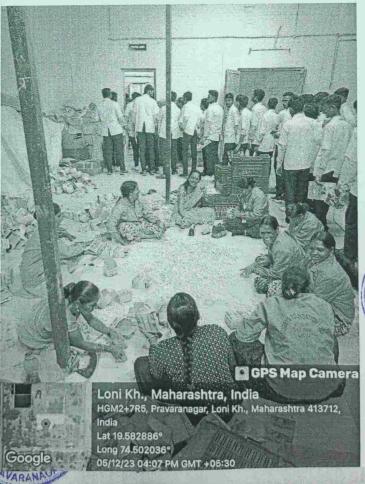

# WOMEN DEVELOPMENT CELL

NON SOC

| Sr. No. | Name of the Event                                     | Date       |
|---------|-------------------------------------------------------|------------|
| 1       | Constitution of Women                                 | 20/07/2023 |
|         | Development Cell                                      |            |
| 2       | Meeting of Women Development<br>Cell                  | 4/10/2023  |
| 3       |                                                       |            |
| 5       | Financial Education and Awareness<br>Seminar          | 14/10/2023 |
| 4       | Seminar on Women Safety and<br>Laws                   | 16/10/2023 |
| 5       | Women 's Health and Ayurveda                          | 1/12/2023  |
| 6       | A field visit to Sai Dwarkamai                        | 5/12/2023  |
| 7       | Agarbatti Plant                                       | 5/12/2022  |
| 8       | A Field Visit to Pravara Pencil Plant                 | 5/12/2023  |
| 0       | State Level Inter collegiate<br>Elocution Competition | 5/01/2024  |
| 9       | Celebration of National Girl Child                    | 24/01/2024 |
|         | Day                                                   |            |
| 10      | Nirbhay Kanya Abhiyaan                                | 22/02/2024 |
| 11      | Celebration of International                          | 8/03/2024  |
|         | Women's Day                                           |            |