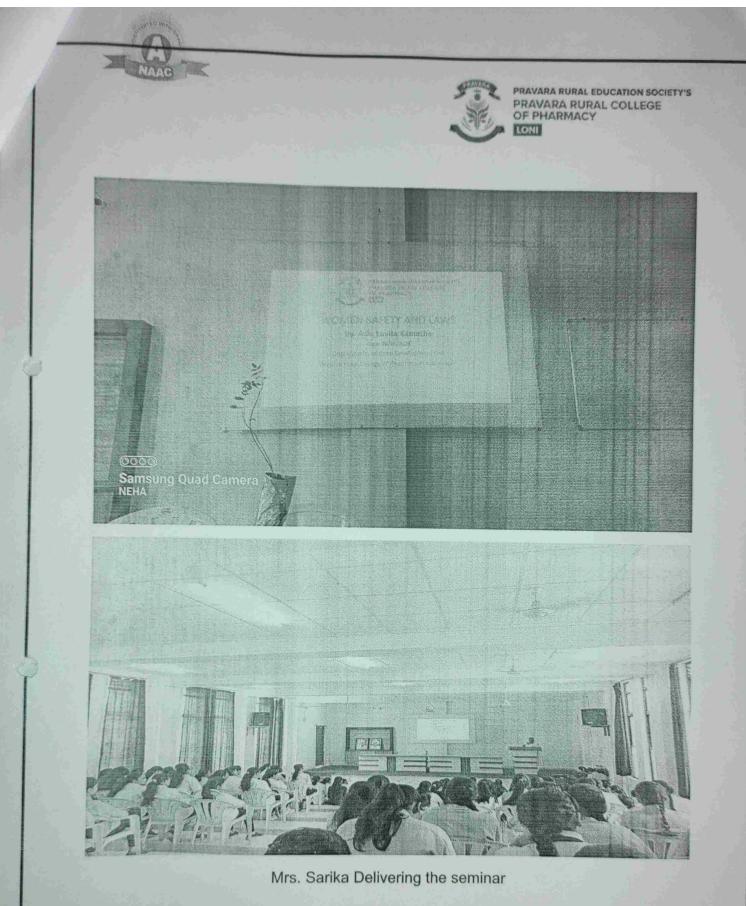

## A SEMINAR ON 'WOMEN SAFETY AND LAWS' for girls by the women development cell.

Date :16 Oct 2023. Mode: Offline Time : 11:00-12:00 pm

## Organized by: Pravara rural college of pharmacy, loni A/P:- Loni Bk, Tal: Rahata, Dist:- A.Nagar,413736

1. A session on Women Safety and laws for girl students was organized by

Page 1 of 7

Women Cell of Pravara Rural College of Pharmacy Pravaranagar.

- 2. Mrs. Kamathe Sarita Vasant BSc, LLB, LLM was the Chief Guest for the session.
- 3. Principal Dr. Bhawar Sir welcomed the guest with felicitation.
- 4. Mrs. Sarita started with discussing the current status of women in India. That, Women safety in India is widely discussed everywhere nowadays. It has now become a major issue. The crime rate is on the spike. Women are neither safe outside nor at home.
- 5. However, this fear cannot keep them away from any kind of social activity.
- 6. There are laws but there should be proper safety measures which we have to follow strictly to protect the women from violence. briefed students that society is very much concerned about women safety these days but foremost women should made herself strong physically and mentally to face the challenges.
- 7. She also stated that in India domestic abuse, sexual assault and murder are common forms of violence against women. Dowry death is an ultimate form of murder. Indians are still with the psychology that dowry is tradition and girls' fathers lose everything to pay it. Domestic violence or domestic abuse is done by one partner with the other partner in a relationship. The rate of domestic violence is increasing in India. 70% of women are victims of domestic violence. It leads to depression and suicides. It's not a direct murder but it is a cause of murder for sure. Moreover, girls are forced into marriage at a young