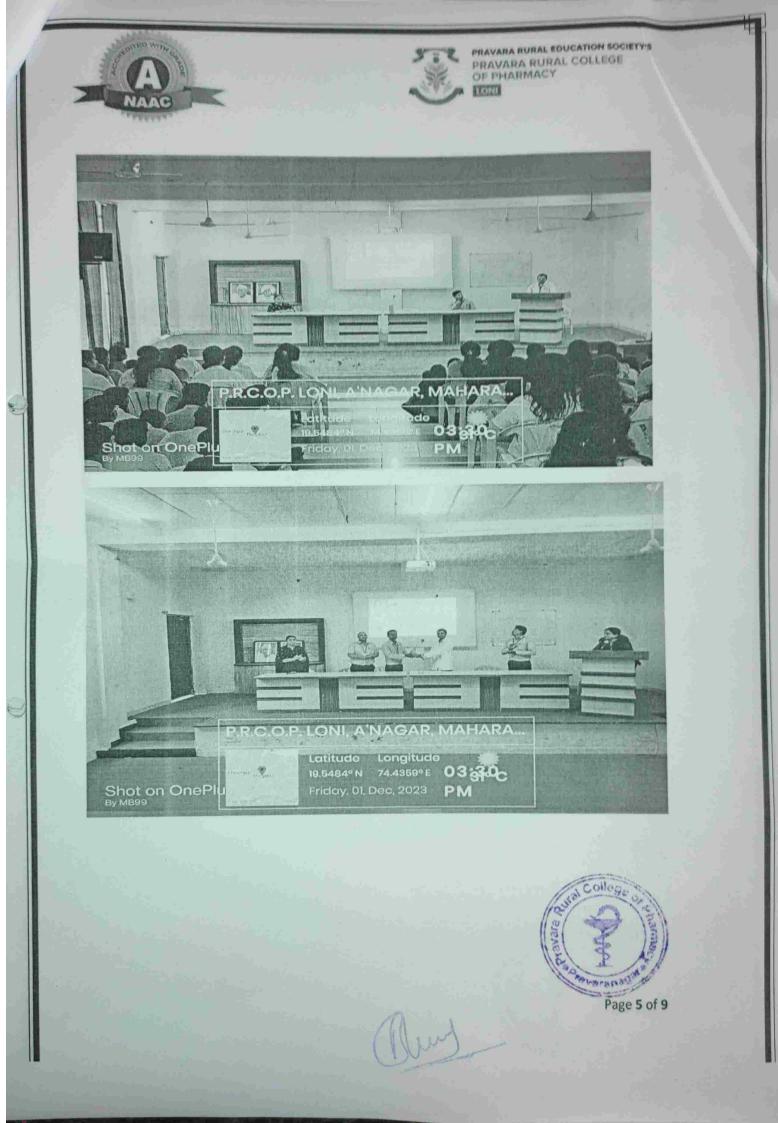

# WOMEN DEVELOPMENT CELL

NON SOC

| Sr. No. | Name of the Event                                     | Date       |
|---------|-------------------------------------------------------|------------|
| 1       | Constitution of Women                                 | 20/07/2023 |
|         | Development Cell                                      |            |
| 2       | Meeting of Women Development<br>Cell                  | 4/10/2023  |
| 3       |                                                       |            |
| 5       | Financial Education and Awareness<br>Seminar          | 14/10/2023 |
| 4       | Seminar on Women Safety and<br>Laws                   | 16/10/2023 |
| 5       | Women 's Health and Ayurveda                          | 1/12/2023  |
| 6       | A field visit to Sai Dwarkamai                        | 5/12/2023  |
| 7       | Agarbatti Plant                                       | 5/12/2022  |
| 8       | A Field Visit to Pravara Pencil Plant                 | 5/12/2023  |
| 0       | State Level Inter collegiate<br>Elocution Competition | 5/01/2024  |
| 9       | Celebration of National Girl Child                    | 24/01/2024 |
|         | Day                                                   |            |
| 10      | Nirbhay Kanya Abhiyaan                                | 22/02/2024 |
| 11      | Celebration of International                          | 8/03/2024  |
|         | Women's Day                                           |            |