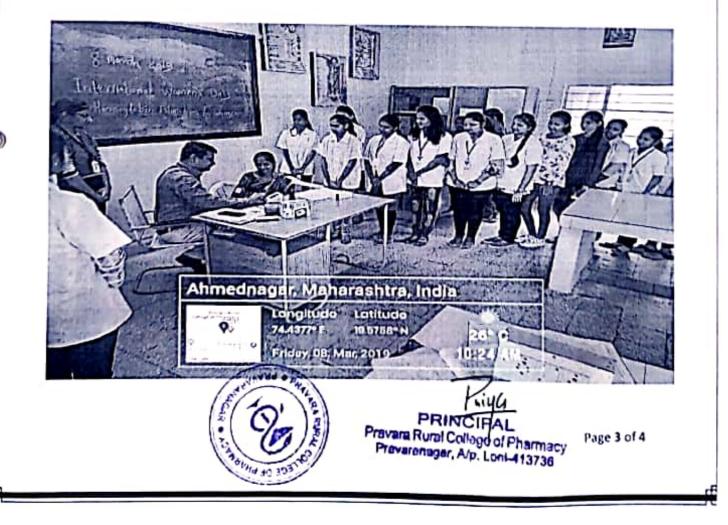

s & staff regarding the importance of hemoglobin, causes of anemia, precaution of it along with their normal values in his talk. Also advice the diet rich with iron and folic acid as well as to maintain the hemoglobin and avoid the anemia by taking balanced diet.

Dr.Priya Rao express her thoughts on the todays life style & diet of women', also focused on importance of hemoglobin and care to taken to avoid the anemia.

The hemoglobin of 145 participants checked and deficient are advice for iron rich and balanced diet to maintain the normal level of hemoglobin.

Mr.S.D.Mankar express the vote of thanks.

# Metrics:

Number of students: UG: 110 PG 10

Number of staff: Teaching: 10 Nonteaching: 10

PRIN

PRINCIPAL Pravara Rural College of Pharmacy Pravaranagar, A/p. Loni-4137

Page 2 of 4







# ACADEMICYEAR: 2018-13 NAME OF THE EVENT: Hemoglobin checkup camp DATE: 08103/2019

| SR_NO | YEAR          | NAME OF THE STUDENT           | SIGNATURE    |
|-------|---------------|-------------------------------|--------------|
| 1     | Fry Bph       | Agnar Sonali P                | Ancie A      |
| 2     | F4.8.Ph       | Artre Kshitija.G              | -Aesek.      |
| 3     | F.T.B.Pn      | Bharate shruti P.             | Bhazate      |
| 4     | FY.B.ph       | Bhange onkorD                 | O. D. Bhorys |
| 5-    | F.Y.B.ph      | Bhardskele Goult              | Garery       |
| 6     | F- Y B Phom   | Borde Akash.                  | WE AT        |
| 7     | First yn p.ph | Chavan Souray                 | Schawary     |
| 8     | 1st yr B      | Chavan Shupper