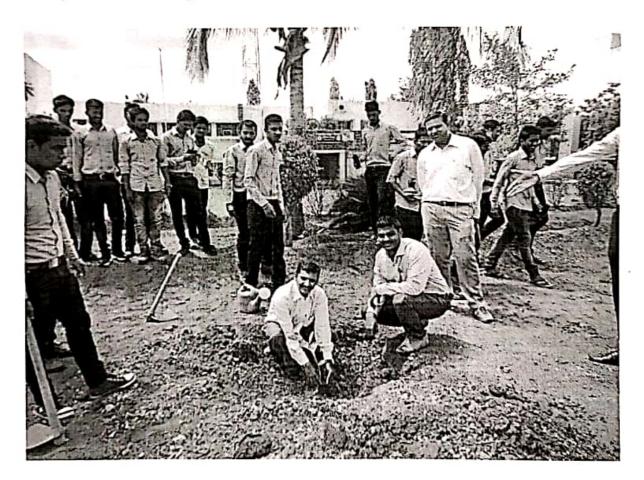

A/P. Loni – 413736, Tal. Rahata, Dist. Ahmednagar (M.S.) The Stop is the second secon



E-mail- pravarapharmacy@rediffmail.com. Website: http://www.pravarapharmacy.org.in

1. P.C.I.Approval Letter No.17-1/94-PCI/8829-9016 Dated 10-11-1994 2. Recognised Under SavitribaiPhule Pune University No. I.D.No.P.U./AN/PHARM/030/(1987) 3.AICTE New Delhi Approval Letter No. 1) P-2/B-3/RC(BB)93/240138 Dt. 31.3.1994 (B.Pharm) Dr. S. A. Nirmal M.Pharm. Ph.D. Principal

#### ACTIVITY REPORT

Name of the Activity: Tree Plantation.

Date: 1 July 2016

Tree Plantation carried out in college campus with auspicious hands of Dr. S. A. Nirmal Principal Pravara Rural College of Pharmacy, Pravaranagar and Dr. R. B. Laware Vice Principal and all teaching and Non- teaching staff with B.Pharm and M. Pharm students



PRINCIPAL Pravara Rural College of Pharmer Pravarenagar, A/p. Loni-41377

# ACADEMIC YEAR: 2016-17 NAME OF THE EVENT: Trees Plantation DATE: 1/7/2016

| SR.NO | YEAR         | NAME OF THE STUDENT      | SIGNATURE  |
|-------|--------------|--------------------------|------------|
| 1     | F.Y.B.       | ANIRE VALMIK SUDHARAR    | VALIA      |
| 2     | F.Y.B.       | DUDEAL ANKJTA ANGL,      | Atriel.    |
| 3     | 5.4.B        | AHER SNEHAL BALASAHEB    | - holels   |
| կ     | S.Y.B.       | Dhange shubhangi Laxman, | . quert    |
| 5     | S.Y.B.       | Sanap Nagesh Jagg.       | Figures    |
| 6     | TY.B.        | Tandle Whin Dinkar,      | Latural    |
| 7     | TYB          | shaikh Jabbor Daud.      | e Jelu.    |
| 8     | T.Y.B.       | Power, cijuala Dilip.    | cojusti"