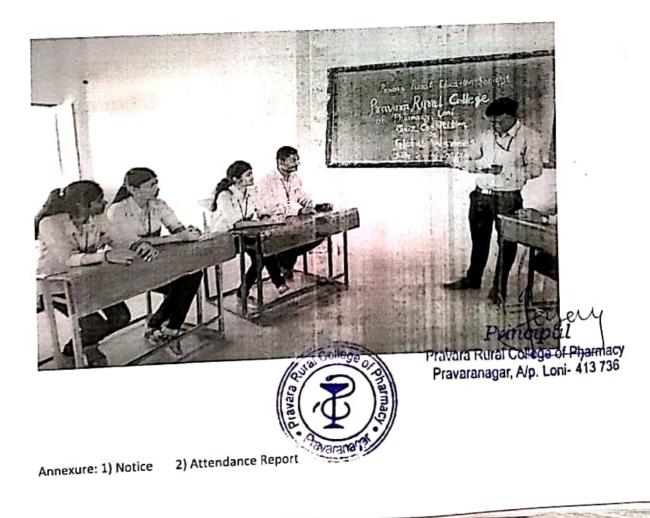

./AN/PHARM/030/(1987) 3.AICTE New Delhi Approval Letter No. 1) P-2/B-3/RC(BB)93/240138 Dt. 31.3.1994 (B.Pharm) Dr.G.S.Asane M.Pharm. Ph.D. Principal

#### ACTIVITY REPORT

Name of the activity: World Environment Day .

Date:5/6/2014

The World Enviourment Day was celebrated by pravara rural college of Pharmacy, Pravaranagar

On 5/6/2019 the Quiz compitation was arranged on this occasion, the topic for quiz competition was 'Global Warming', the awareness obout global warming was tried to sensitized among students. The tree plantation was also done on this occasion in college campus, different plant varieties were planted. on this occasion Dr.G.S.Asane Prinicipal, Mr.R.B.Laware along with 74 students, 12 Teaching and 5 Non-Teaching staff were present.

Photo:

Plantation in college campus.





#### Pravara Rural Education Society's PRAVARA RURAL COLLEGE OF PHARMACY, PRAVARANAGAR A/P. Loni – 413736, Tal. Rahata, Dist. Ahmednagar (M.S.)



A/P. Loni - 413736, Tal. Rahata, Dist. Alimediagai (1997) STD : 02422) : (O) 273526, (P) 273528, (R) 273529, Fax : 273528

E-mail- pravarapharmacy@rediffmail.com. Website: http://www.pravarapharmacy.org.in

1. P.C.LApproved Letter No.17-1/94-PCI/8829-9016 Dated 10-11-1994 2.UnderRecognisedSavitribalPhule Pune University: No. I.D.No.P.U./AN/PHARM/030/(1987) Dr.G.S.Asane M.Pharm. Ph.D. Principal



PRINCIPAL Principal

Pravara Rural College of Pharmacy Pravaranagar, A/p. Loni- 413 735



|   | ACADEM  | IC YEAR: 2014-13                          | 5                       |                          |
|---|---------|------------------------------