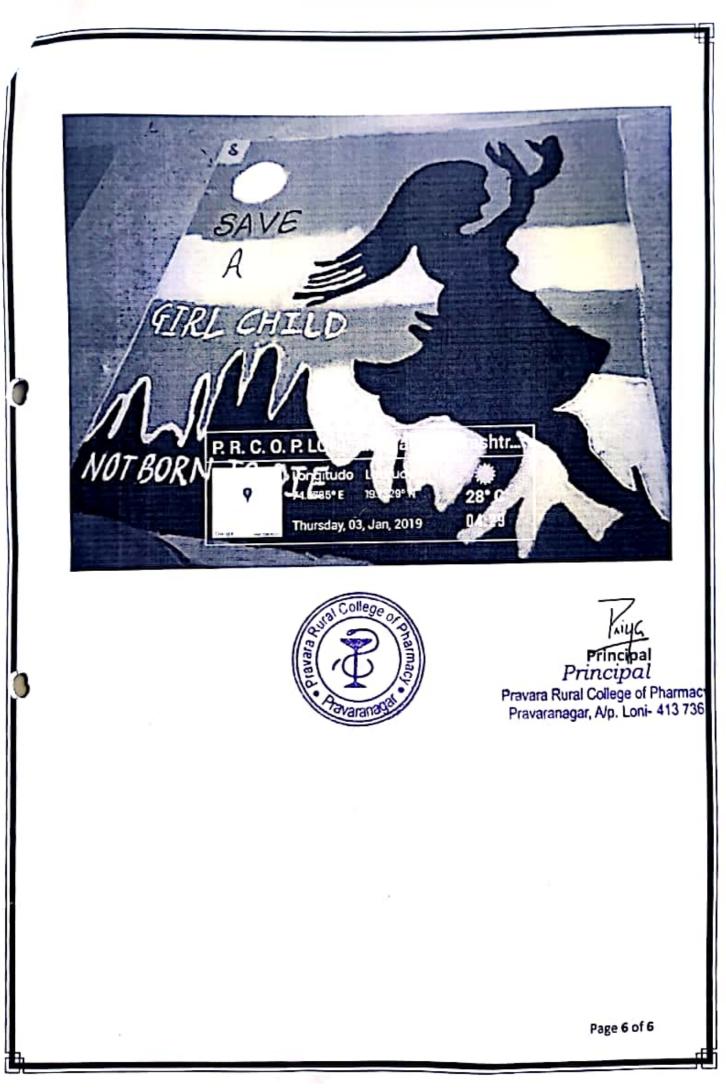

### SUMMARY OF ISSUES RELEVANT TO PROFESSIONAL ETHICS, GENDER, HUMAN VALUES, ENVIRONMENT AND SUSTAINABILITY ADDRESSED THROUGH EVENTS ORGANISED (Only some events have been depicted here)

| Name of the issue<br>being addressed | Sr.No | Year    | Name of the Activity              | Page Number<br>(From-To) |
|--------------------------------------|-------|---------|-----------------------------------|--------------------------|
|                                      | 1     | 2018-19 | Orientation programme CPCSEA      | 20-30                    |
|                                      |       |         | and ethical guidelines related to |                          |
|                                      |       |         | animals                           |                          |
|                                      | 2     | 2018-19 | Orientation programme 2018-19     | 31-42                    |
|                                      | 3     | 2018-19 | Workshop on code of conduct       | 114-126                  |
|                                      | 4     | 2017-18 | Voter Awareness programme         | 43-53                    |
|                                      | 5     | 2017-18 | World Pharmacist Day              | 54-62                    |
| <b>Professional Ethics</b>           | 6     | 2017-18 | Workshop on code of conduct       | 127-139                  |
|                                      | 7     | 2016-17 | National Pharmacy Week            | 63-68                    |
|                                      | 8     | 2016-17 | World Pharmacist Day              | 69-75                    |
|                                      | 9     | 2016-17 | Workshop on code of conduct       | 140-154                  |
|                                      | 10    | 2015-16 | National Pharmacy Week            | 76-82                    |
|                                      | 11    | 2015-16 | Workshop on code of conduct       | 83-96                    |
|                                      | 12    | 2014-15 | Workshop on code of conduct       | 97-105                   |
|                                      | 13    | 2014-15 | Orientation programme             | 106-113                  |
|                                      | 1     | 2018-19 | Hemoglobin Check up camp          | 178-191                  |
|                                      | 2     | 2018-19 | Rangoli competition on "Save      | 192-200                  |
|                                      |       |         | the girl child"                   |                          |
|                                      | 3     | 2018-19 | International Yoga Day            | 201-210                  |
|                                      | 4     | 2017-18 | Kanya Ratna Wachva Abhiyan        | 211-227                  |
| Gender                               | 5     | 2017-18 | Self Defense training             | 228-234                  |
| Gender                               | 6     | 2016-17 | Street Play on Clean India        | 235-242                  |
|                                      | 7     | 2016-17 | Cultural Day                      | 243-256                  |
|                                      | 8     | 2015-16 | Ganpati Festival                  | 257-271                  |
|                                      | 9     | 2014-15 | Personality Development           | 272-288                  |
|                                      |       |         | Program                           |                          |
|                                      | 10    | 2014-15 | Mother teacher meet               | 289-294                  |