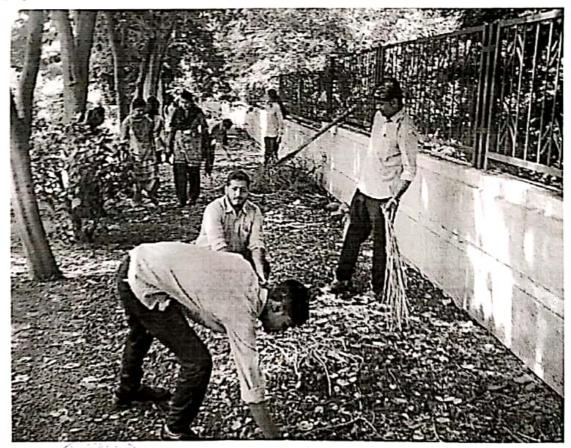

n of birthday of Hon. Namdar Radhakrishna Vikhe Patil We have arranged Swacchata Abhiyan under the same we had done cleaning of college campus including garden, ground and corridors on 21<sup>st</sup> June 2016. Students of B.Pharmacy and M.Pharmacy with teaching and Non teaching staff participated in cleaning of college campus, ground area, road and garden under the guidance of Dr. S.A. Nirmal. The NSS Programme officer Mr. Rahul Godge divided the NSS Volunteers into several groups. Each group members were allocated with a particular area for cleaning. Three groups were asked to collect all the stones from the ground separately in different sacs. The renewable such as dry leaves, twigs, papers etc and non-renewable wastes such as carry bags, plastic items etc. were collected separately.



Cleaning of College Campus

PRINCIPAL Pravara Rural College of Pharmacy Pravaranager, Np. Lonl-413736



8

Pravara Rural Education Society's PRAVARA RURAL COLLEGE OF PHARMACY, PRAVARANAGAR A/P. Loni – 413736, Tal. Rahata, Dist. Ahmednagar (M.S.) STD : 02422) : (O) 273526, (P) 273528, (R) 273529, Fax : 273528 mails provessed and a statement of the statement of th



E-mail- pravarapharmacy@rediffmail.com. Website: http://www.pravarapharmacy.org.in

1. P.C.I.Approval Letter No. 17-1/94-PCI/8829-9016 Dated 10-11-1994 2. Recognised Linder Southeline in the Control of the Cont

2. Recognised Under Savitribai Phule Pune University No. I.D.No.P.U./AN/PHARM/030/(1987) 3.AICTE New Delhi Approval Letter No. 1) P-2/B-3/RC(BB)93/240138 Dt. 31.3.1994 (B.Pharm) Dr. S. A. Nirmal M.Pharm. Ph.D. Princip