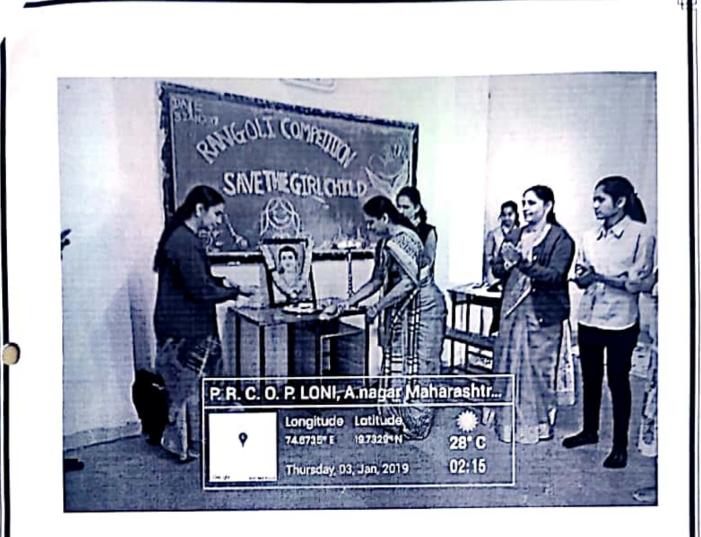

### SUMMARY OF ISSUES RELEVANT TO PROFESSIONAL ETHICS, GENDER, HUMAN VALUES, ENVIRONMENT AND SUSTAINABILITY ADDRESSED THROUGH EVENTS ORGANISED (Only some events have been depicted here)

| Name of the issue<br>being addressed | Sr.No | Year    | Name of the Activity              | Page Number<br>(From-To) |
|--------------------------------------|-------|---------|-----------------------------------|--------------------------|
|                                      | 1     | 2018-19 | Orientation programme CPCSEA      | 20-30                    |
|                                      |       |         | and ethical guidelines related to |                          |
|                                      |       |         | animals                           |                          |
|                                      | 2     | 2018-19 | Orientation programme 2018-19     | 31-42                    |
|                                      | 3     | 2018-19 | Workshop on code of conduct       | 114-126                  |
|                                      | 4     | 2017-18 | Voter Awareness programme         | 43-53                    |
|                                      | 5     | 2017-18 | World Pharmacist Day              | 54-62                    |
| <b>Professional Ethics</b>           | 6     | 2017-18 | Workshop on code of conduct       | 127-139                  |
|                                      | 7     | 2016-17 | National Pharmacy Week            | 63-68                    |
|                                      | 8     | 2016-17 | World Pharmacist Day              | 69-75                    |
|                                      | 9     | 2016-17 | Workshop on code of conduct       | 140-154                  |
|                                      | 10    | 2015-16 | National Pharmacy Week            | 76-82                    |
|                                      | 11    | 2015-16 | Workshop on code of conduct       | 83-96                    |
|                                      | 12    | 2014-15 | Workshop on code of conduct       | 97-105                   |
|                                      | 13    | 2014-15 | Orientation programme             | 106-113                  |
|                                      | 1     | 2018-19 | Hemoglobin Check up camp          | 178-191                  |
|                                      | 2     | 2018-19 | Rangoli competition on "Save      | 192-200                  |
|                                      |       |         | the girl child"                   |                          |
|                                      | 3     | 2018-19 | International Yoga Day            | 201-210                  |
|                                      | 4     | 2017-18 | Kanya Ratna Wachva Abhiyan        | 211-227                  |
| Gender                               | 5     | 2017-18 | Self Defense training             | 228-234                  |
| Gender                               | 6     | 2016-17 | Street Play on Clean India        | 235-242                  |
|                                      | 7     | 2016-17 | Cultural Day                      | 243-256                  |
|                                      | 8     | 2015-16 | Ganpati Festival                  | 257-271                  |
|                                      | 9     | 2014-15 | Personality Development           | 272-288                  |
|                                      |       |         | Program                           |                          |
|                                      | 10    | 2014-15 | Mother teacher meet               | 289-294                  |