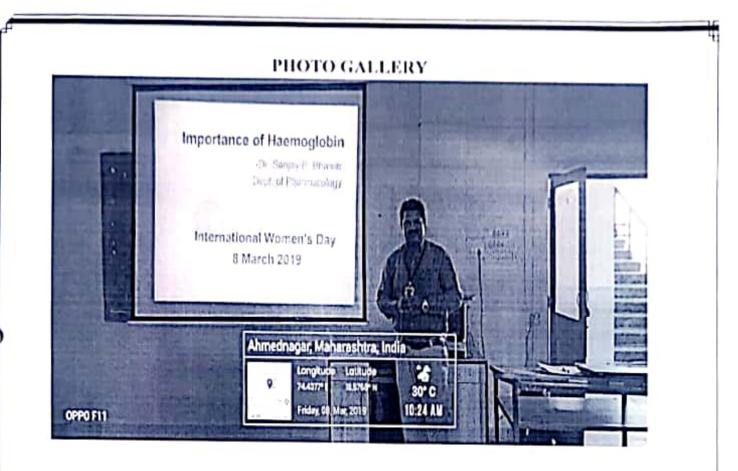

nts & staff regarding the importance of hemoglobin, causes of anemia, precaution of it along with their normal values in his talk. Also advice the diet rich with iron and folic acid as well as to maintain the hemoglobin and avoid the anemia by taking balanced diet.

Dr.Priya Rao express her thoughts on the todays life style & diet of women', also focused on importance of hemoglobin and care to taken to avoid the anemia.

The hemoglobin of 145 participants checked and deficient are advice for iron rich and balanced diet to maintain the normal level of hemoglobin.

Mr.S.D.Mankar express the vote of thanks.

# Metrics:

Number of students: UG: 110 PG 10

Number of staff: Teaching: 10 Nonteaching: 10

PRIN

PRINCIPAL Pravara Rural College of Pharmacy Pravaranagar, A/p. Loni-4137

Page 2 of 4







# ACADEMICYEAR: 2018-13 NAME OF THE EVENT: Hemoglobin checkup camp DATE: 08103/2019

| SR_NO | YEAR          | NAME OF THE STUDENT           | SIGNATURE    |
|-------|---------------|-------------------------------|--------------|
| 1     | Fry Bph       | Agnar Sonali P                | Ancie A      |
| 2     | F4.8.Ph       | Artre Kshitija.G              | -Aesek.      |
| 3     | F.T.B.Pn      | Bharate shruti P.             | Bhazate      |
| 4     | FY.B.ph       | Bhange onkorD                 | O. D. Bhorys |
| 5-    | F.Y.B.ph      | Bhardskele Goult              | Garery       |
| 6     | F- Y B Phom   | Borde Akash.                  | WE AT        |
| 7     | First yn p.ph | Chavan Souray                 | Schawary     |
| 8     | 1st yr B      | Chavan Shupper