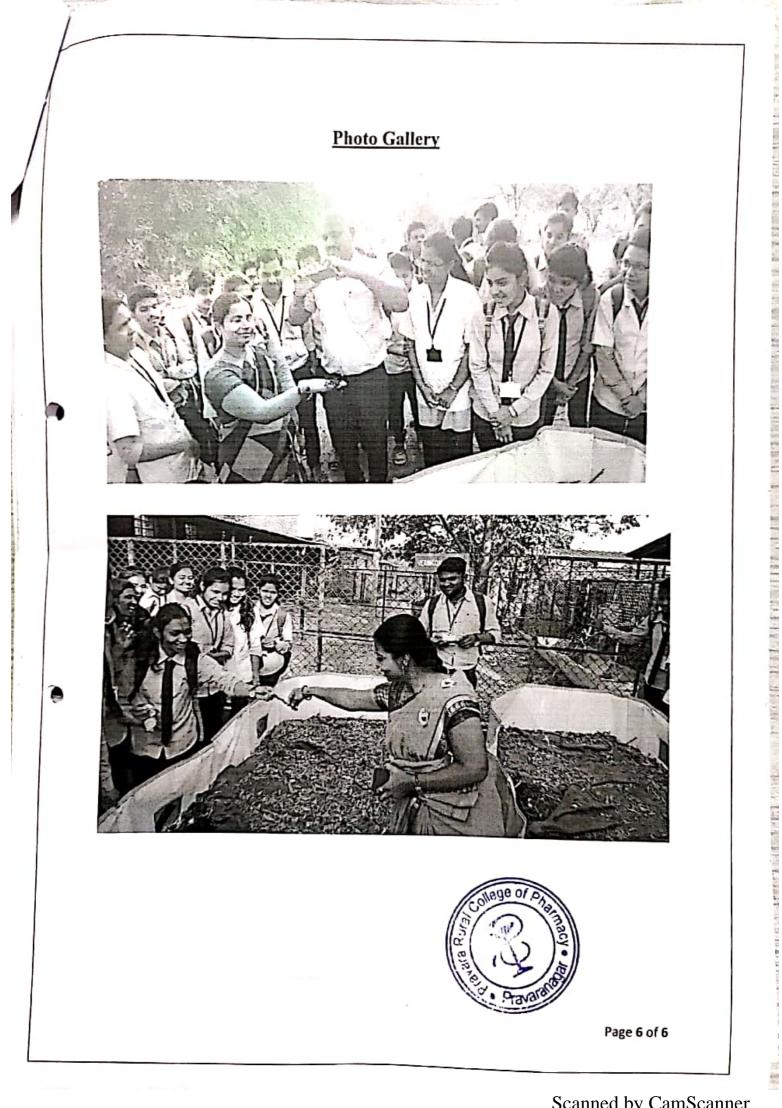

r yield of crops.
- b. At the end of the workshop, students gain confidence regarding proper utilization of waste material for composting and conversion of waste into best with richness of the nutrients and minerals needed for plant growth.
- c. Direct interaction with Students was done by the students with speaker. Actual field visit was organized for better understanding of the subject.

## Methodology of Training

- 1. The subject was thoroughly explained by invited speakers with help of power point presentations and audiovisual aids
- Field visit and direct practical exposure was given to students for better understanding.
- Useful links were provided to students for more updated knowledge.

Metrics:

D

Number of students:60

Number of staff: 2

Number of speakers: 03



Page 5 of 6



## ACADEMIC YEAR: 2018-19

NAME OF THE EVENT: Vernicompost

DATE:

| SR.NO | YEAR            | NAME OF THE PARTICIPANT  | SIGNATURE |
|-------|-----------------|--------------------------|-----------|
| )     | S.Y. B. Pharm   | Shedge Rohit Jolindan    | Sut       |
| 2_    | 5. y. B. Ph.    | Potor Vishwar B.         | Toput:    |
| 3     | 8.7.B.ph        | patti pooja q            | 26294     |
| 4     | 5-4.8.25        | to the pipusha v.        | 1718-13   |
| ສ     | S. Y. B. PL     | Barde Opicshas Kanifrath | K.Barde   |
| G     | ST'B Ph         | Kudale AKShoy D          | alabl     |
| 7     | SY B.ph         | Mard Karbarya . V.       | tour      |
| 8     | 5.y. B. Phann   | AK shay londhe Varant    | ALLA      |
| 9     | 5.y.B.          | More Kartik S.           | Miles.