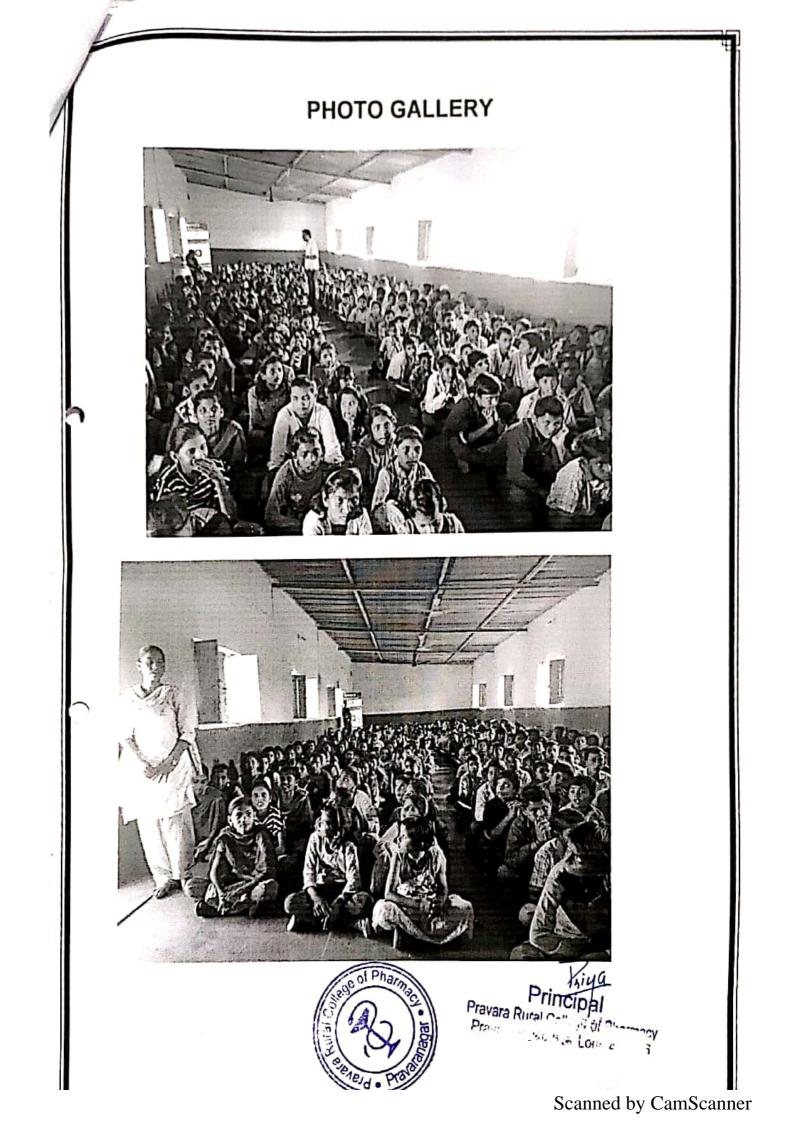

eases associated devoid of cleanliness.
- Professor Mrs Dhamak K.V. then continued talking about water consumption, water contamination, water prevention and prevention from water borne diseases.
- The students were made aware about the adverse effects from the excessive use of mobiles. Avoid street food. Maintain cleanliness of self as well as society. Drink clean and boiled water.
- The Principal as well as the School thanked us for the informative guidance and sharing the valuable time and information.
- The visit result in increase in knowledge and motivation of students and staff and more understanding of responsibility as an individual.

#### Metrics:

Number of staff: 03

No.of students participated: 15



Princibal Pravara Rural College of Pharmacy Pravaranagar, Alp. Loni- 413736



# ACADEMIC YEAR: 2018-19 NAME OF THE EVENT: LOhare School Visit. DATE: 23/6/2018

0

SR.NO YEAR NAME OF THE PARTICIPANT SIGNATURE Third Yr B. Ph ۱ Haikwad kapil Palkwad Α. 2 Third yors ph. Gadekar Dipali D. Gudekar 3 Files T.Y.B. ph Pilger Josh 4 Third yr. Bph Shinde shubhom. 2. Grindese 2 Third yr & phorn Karibas Jangum Kanchan K. 6 Third year Shrodding Gaikwood Shraddha TYBphan dition 7 Shingan Kicy Hogh Shebtom 8 2 TIBPLOM q Raads Final year Gade Rutina Putil varstinavi Final fr. Say. 10 saurabh Superor Hinal year. 11 Sy OMKAR RUDRAWAR FINAL TR Onu 12 final year Prayta Tombe Run 13 final year Monali 14 Tambe Monali Ninal finul -jean Rushirgh Nimasc 15 14144 ge of photomast Principal Pravara Rural College of Pharmacy Pravaranagar, A/p. Loni- 413 736

-

Teaching staff

| SR.NO | YEAR