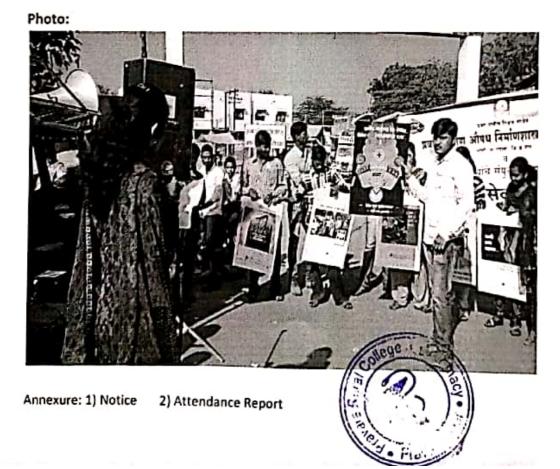

At the beginning of the rally Dr. G. S. Asane provided guidance to all the students by telling them about the road safety rules. He said that while driving a car seat belt should be worn and helmet while riding a two wheeler. The rally started from Hasnapur village and ended in the School campus. At the rally, the students were walking along the slogans while chanting slogans with sarcasm. The students shouted out the slogans about road safety. It was not only about two wheelers but also for the drivers who drive four wheelers. The students spread awareness about 'No Horn' no to keep high car lights on highways and more during the rally. It was a successful event wherein the students also interacted with the citizens.

The session was fruitful and was attended by 5 staff and 60 students.





Pravara Rural Education Society's PRAVARA RURAL COLLEGE OF PHARMACY, PRAVARANAGAR A/P. Loni – 413736, Tal. Rahata, Dist. Ahmednagar (M.S.) ﷺ(STD : 02422) : (O) 273526, (P) 273528, (R) 273529, Fax : 273528 pails pravarant



E-mail- pravarapharmacy@rediffmail.com, Website: http://www.pravarapharmacy.org.in

1. P.C.I.Approved Letter No.17-1/94-PCI/8829-9016 Dated 10-11-1994

2.UnderRecognisedSavitribalPhole Prine University: No. LD No.P.U./AN/PHARM/030/(1987) 3.AICTE New Delhi Approval Letter No. 1) P-2/B-3/RC(BB)93/240138 Dt. 31.3.1994 (B.Pharm) Dr. G.S.Asane M.Pharm. Ph.D. Principal





Principal Pravara Rural College of Pharmacy Pravaranagar, A/p. Loni- 413736

| ACADEN | NIC YEAR: 2014-                 | 15                                  |            |
|--------|------------------