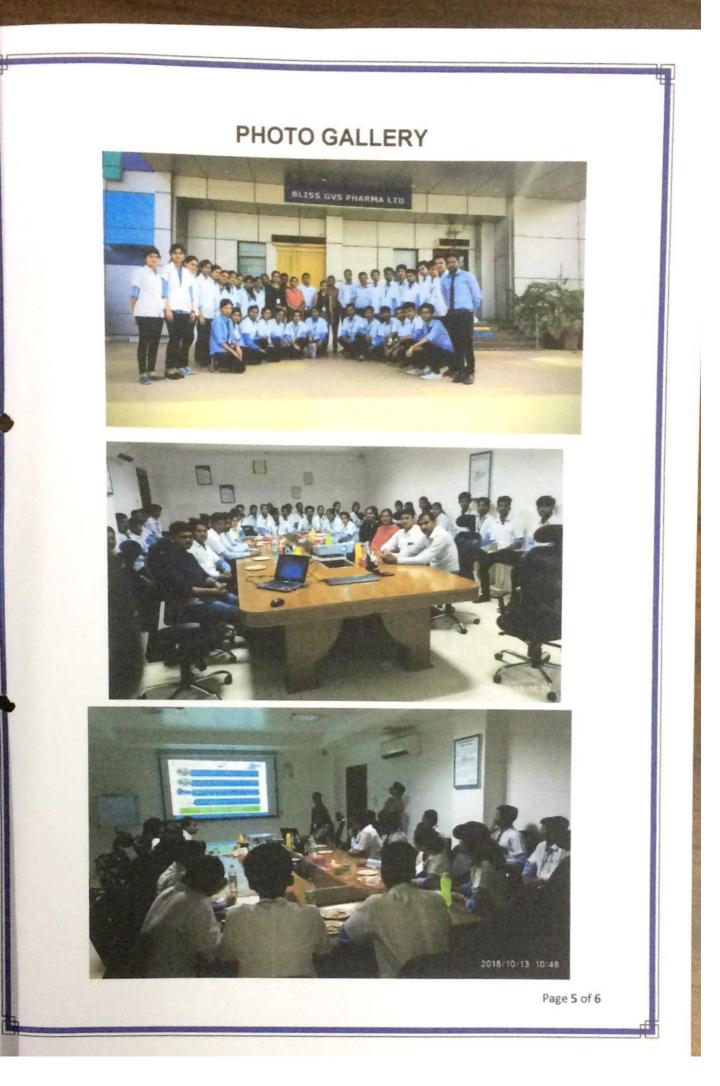

#### Details of the session:

- Total 35 students of B.Pharm students along with Mr.Someshwar Mankar, coordinator, Industrial visit with Mr Mayur S Bhosale, Mrs. Kavita Dhamak and Mrs. Hemlata Bhawar have visited the Bliss GVS Pharma Ltd.
- Students and staff were welcomed by Mr. S.N. Kamath, Managing Director and Mr. Harshal Raut, Manager-HR department. During interactions with student, sir has given brief information about inception and progress of company with its vision and mission.
- Students were given presentation by Mr. Swapnil Karane-and Ms. Pooja Patil reg- manufacturing, layout and operations of BLISS GVS pharma ltd

Page 2 of 6

- Students were divided into 3 groups accompanied by Ms. Pooja Patil, Mr. Sunil Thakur (Head, QC Department) and Mr Pankaj Patil (Sr. Executive, Production department). Students and staff have visited various sections like Production, Packaging, QC, Store etc.
- In the last session students were allowed to study various regulatory documents
- On behalf of college, Mr. Someshwar Mankar expressed gratitude to Mr. Prashant Churi sir and team for their support and informative guidance.

#### Metrics:

Number of students: 35 Number of staff: 04

Page 3 of 6

| LIST  | PRAVARA RURAL COLLEGE OF PHA<br>OF STUDENTS FOR INDUSTRIAL TOUR TO P | ALGHAR DATE: 12 OCT & 13 OCT, 2018 |
|-------|----------------------------------------------------------------------|------------------------------------|
| Sr.NO | Name of the Students                                                 | Signature                          |
| 1     | Gholap Yogesh Ashok                                                  | (USAS 10/10/18                     |
| 2     | Ankita anil dudhat                                                   | toda 10/10/18                      |
| 3     | Ankita Rajendra Pawar                                                |                                    |
| 4     | Barhate Manoj Santoshrao                                             | Bertaders 11-10-18                 |
| 5     | Bhagwat Aniket Rajendra                                              | 357260 10/10/018                   |
| 6     | Daspute Kamini Govind                                                | 500pits. 10/0/18                   |
| 7     | Dighe Jayashree Sundar                                               | E2194 10/10/18                     |
| 8     | Dive Prakash Bhausaheb                                               | Jun 10/10/018                      |
| 9     | Gadekar Dipali Pandharinath                                          | GOCHKOIT 10 10 13                  |
| 10    | Gadhe Suraj Vishwas                                                  | Gove 12/10/18.                     |
| 11    | Gaikwad Kapil Ashok                                                  | Chikwad 10/10/14                   |
| 12    | Ghorpade Rushikesh Suryabhan                                         | - (10/10/12                        |
| 13    | Jagdhane Nikita Sudhir                                               | pullane 10/10/18                   |
| 14    | Jaggi Simran Manoj.                                                  | 3.m.72991 10/10/18                 |
| 15    | Jangam Kanchan Kishor                                                | georchom.k 10-10-18                |
| 16    | Jawale swapnil santosh                                               | June 10/10/18                      |
| 17    | Jedgule shital babaji                                                | Shited 10-10-18                    |
| 18    | Kale Chaitrali Gulabrao                                              | 2001e. 10-10-18:                   |
| 19    | Kuikarni Akash                                                       | Akash / 10110118                   |
| 20    | Kulkarni Onkar Shamrao                                               | 01-4-12/1-118.                     |
| 21    | Nachiket Vijay Khairnar                                              | early 7- gaid 10/10/18             |
| 22    | Nale snehal chandrabhan                                              |                                    |
| 23    | PAWAR GANGADHAR VITTHAL                                              | 11 10 13                           |
| 24    | Pradeep Magar                                                        | 01/01/1998                         |
| 25 F  | Pritam appasaheb kharde                                              | Gener 10/10/18<br>General 11/10/18 |
|       | Ranjwan Sakshi Sanjay                                                |                                    |
|       | Rathod Sneha Ramrao                                                  | Souther - 10 10/18.                |
|       | Rutuja Kere                                                          | (Place) 10/10/18.                  |
|       | hengal kavita pandurang                                              | Cand 11/10/18.                     |
|       | hital Balasaheb Thakre                                               | - Janverani 10/10/18               |
|       | hraddha Shantaram Gaikwad                                            | toddhog, totol18                   |
|       | hubham Rajendra Mahajan                                              |                                    |
|       | uvarna sansare                                                       | 0000 11/10/8                       |
|       | ijay Bharat Padwal                                                   | Balloulv.B. 11/10/18.              |
|       | Vaghule Ganesh                                                       | UT.u   10   18                     |
| 5 V   | vagnule Gancon                                                       |                                    |