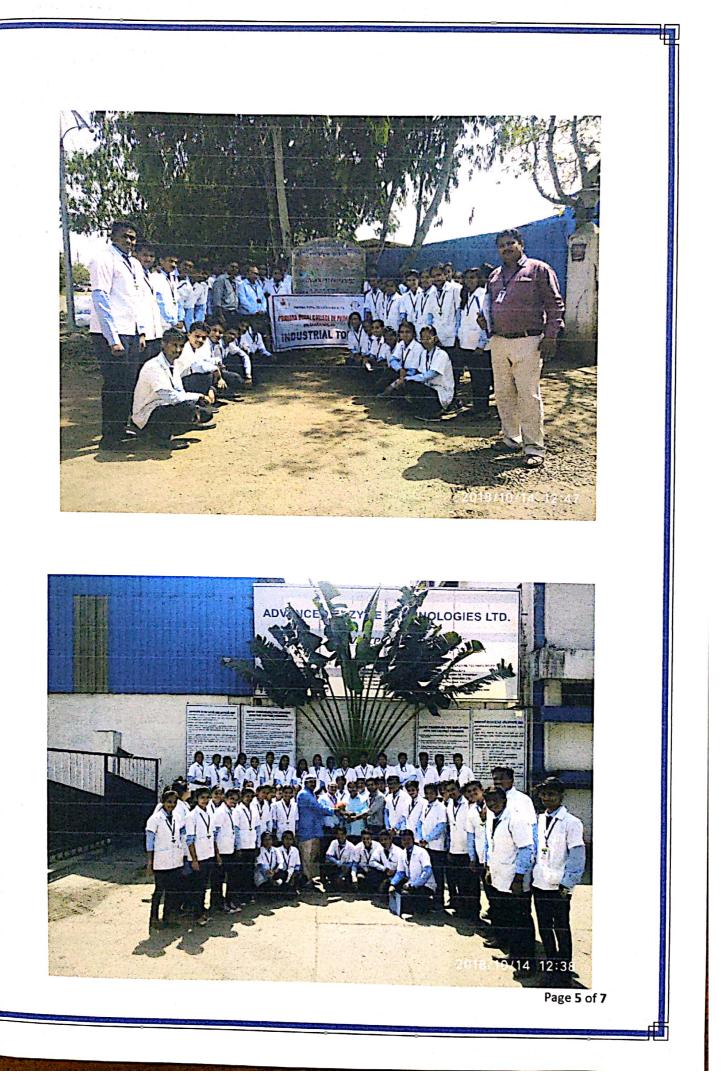

#### Details of the visit:

- 1. Total 52 students of B.Pharm students along with Dr. Sanjay Bhawar, coordinator, Industrial visit with Dr. Santosh Dighe and Mr. Dattaprasad VIkhe have visited the Advanced Enzymes Technologies
- 2. Students and staff were welcomed by Mr. Arvind Arote, HR manager, Advanced Enzymes Technologies Itd. During interactions with student, Mr. Arvind Arote has given detailed information about inception, Products, services and manufacturing facilities of the company.
- Students were given presentation by Mr. Ajay Patil- Production Department, Mr. Mehul Shah- QC Department, Mr. Anand Mishra- Advanced Enzymes Technologies Ltd
- 4. Students and staff have visited various Departments like Production, Packaging, QC, Store etc.
- 5. On behalf of college, Dr. Sanjay Bhawar expressed gratitude to Mr. Arvind Arote and team for their support, informative guidance and sharing their valuable knowledge. This visit results in increase in knowledge and motivation of students and staff.

### Number of Participants:

Number of students: 52 Number of staff: 03

Page 2 of 7

PHOTO GALLERY

Page 4 of 7

औषधनिर्माणतात्म महाविद्यालय ता.राहाता,जि.अहमबन्तर

Sudden Justice Vern of Soliety 2014-15 Pravara Rural Education Society's

PRAVARA RURAL COLLEGE OF PHARMACY, PRAVARANAGAR

Dr. Priya Rae