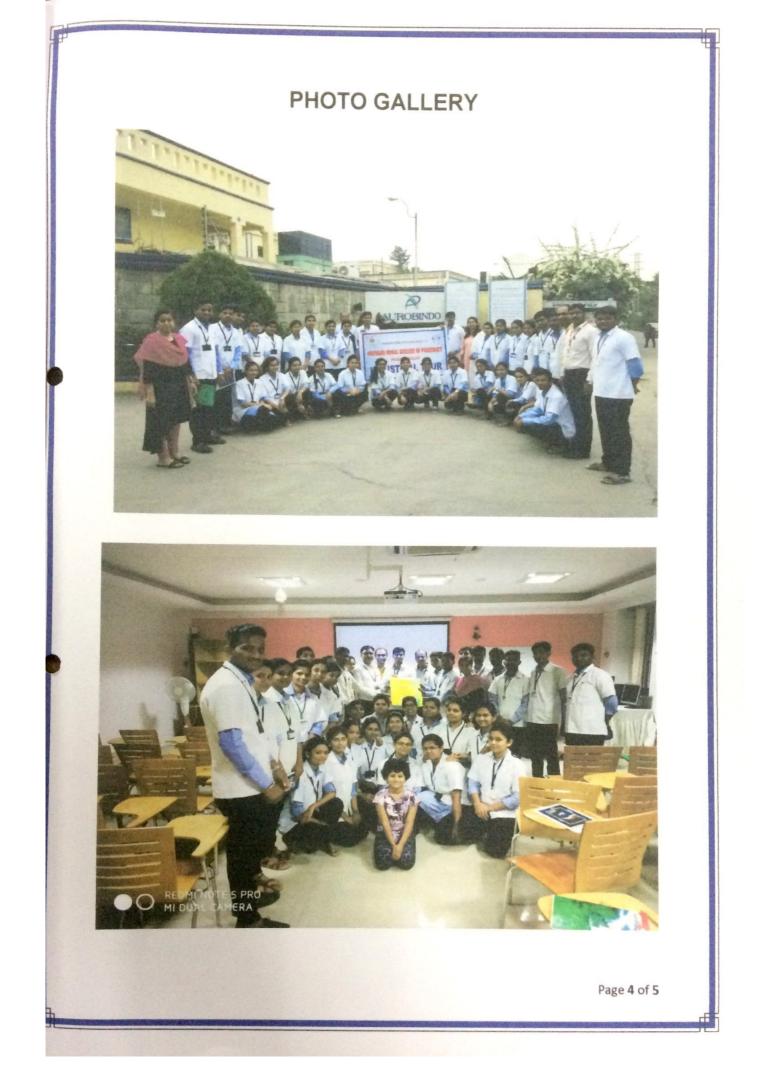

#### Details of the session:

- Total 33 students of B.Pharm students along with Mr. Somnath Thange, coordinator, Industrial visit with Dr. Priya Rao, Mrs. Sunaina Vikhe, Mr. Sagar Magar and Mr. Amol S Dighe have visited Aurobindo Pharma- Unit 3.
- Students and staff were welcomed by G. Bhaskar Rededy, Senior VP, Operations, Mr. Nilesh Bhandari, Research Scientist, Formulation R& D and S. Jagdish, DGM, Production. During interactions with student, Mr. Nilesh Bhandari has given Presentation about inception and progress of company with its vision and mission.
- Students were given presentation by Mr. S. Jagdish, DGM, Production Department regarding UNIT-3 Aurobindo Pharm manufacturing facility.
- 4. Students were divided in two groups, One group was accompanied by Mr. Nilesh Bhandari and other by Mr. Jagdish for industrial visit.
- Students were allowed to visit sections like Production, Packaging, QC, Store etc. during 9.30 to 1.00 Pm
- 6. In the last session students were allowed to study various regulatory documents
- 7. On behalf of college, Dr. Priya Rao, Principal, PRCOP, expressed gratitude to Mr. Reddy, Mr. Bhandari and Mr. Jagdish and team for their support, informative guidance and sharing their valuable time and information. This visit results in increase in knowledge and motivation of students and staff.

#### No of Participants:

Number of students: 33 Number of staff: 05

Page 2 of 5