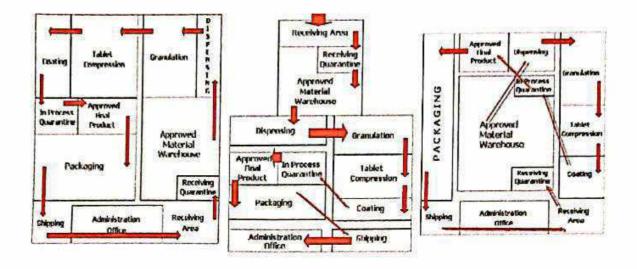

#### Details of the session:

- Total 33 students of B.Pharm students along with Mr. Somnath Thange, coordinator, Industrial visit with Dr. Priya Rao, Mrs. Sunaina Vikhe, Mr. Sagar Magar and Mr. Amol S Dighe have visited Aurobindo Pharma- Unit 3.
- Students and staff were welcomed by G. Bhaskar Rededy, Senior VP, Operations, Mr. Nilesh Bhandari, Research Scientist, Formulation R& D and S. Jagdish, DGM, Production. During interactions with student, Mr. Nilesh Bhandari has given Presentation about inception and progress of company with its vision and mission.
- Students were given presentation by Mr. S. Jagdish, DGM, Production Department regarding UNIT-3 Aurobindo Pharm manufacturing facility.
- 4. Students were divided in two groups, One group was accompanied by Mr. Nilesh Bhandari and other by Mr. Jagdish for industrial visit.
- Students were allowed to visit sections like Production, Packaging, QC, Store etc. during 9.30 to 1.00 Pm
- 6. In the last session students were allowed to study various regulatory documents
- 7. On behalf of college, Dr. Priya Rao, Principal, PRCOP, expressed gratitude to Mr. Reddy, Mr. Bhandari and Mr. Jagdish and team for their support, informative guidance and sharing their valuable time and information. This visit results in increase in knowledge and motivation of students and staff.