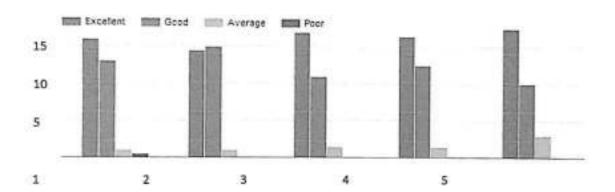

#### Course structure and syllabus Pattern- 2018 (First Year B.Pharm and M.Pharm) Course Structure & Syllabus Pattern- 2015 (SV, TV, Final Yr B pharm & SY M.Pharm)

| Programme | Class                  | Semester | No of<br>responses | Feedback/ Reponses                                                                                                                                                                                                                                                                                                                                                                                                                                    |
|-----------|------------------------|----------|--------------------|-------------------------------------------------------------------------------------------------------------------------------------------------------------------------------------------------------------------------------------------------------------------------------------------------------------------------------------------------------------------------------------------------------------------------------------------------------|
|           | First Year B<br>Pharm  | I        | 58                 | <ul> <li>Students expressed satisfaction for the course<br/>content</li> </ul>                                                                                                                                                                                                                                                                                                                                                                        |
|           | First Year B<br>Pharm  | n        | 54                 | <ul> <li>Significant number of Students are not satisfied<br/>with the course"Computer Applications in<br/>Pharmacy" (BP205T) &amp; (BP210P) in 2<sup>nd</sup> Semester. It<br/>should be considered for revision</li> </ul>                                                                                                                                                                                                                          |
|           | Second Year B<br>Pharm | m        | 61                 | <ul> <li>Students expressed satisfaction for the course<br/>structure</li> </ul>                                                                                                                                                                                                                                                                                                                                                                      |
|           | Second Year B<br>Pharm | IV       | 61                 | <ul> <li>Students expressed satisfaction for the course<br/>structure</li> </ul>                                                                                                                                                                                                                                                                                                                                                                      |
|           | Third Year B<br>Pharm  | v        | 113                | <ul> <li>Students expressed satisfaction for the course<br/>structure</li> </ul>                                                                                                                                                                                                                                                                                                                                                                      |
|           | Third Year B<br>Pharm  | vı       | 113                | <ul> <li>Students expressed satisfaction for the course<br/>structure</li> </ul>                                                                                                                                                                                                                                                                                                                                                                      |
| UG        | Final Year B<br>Pharm  | vii      | 52                 | <ul> <li>Students expressed satisfaction for the course structure</li> <li>Following points need to be considered for "Pharmaceutical Jurisprudence course(407T)" course (7th Semester)</li> <li>The syllabus need to be updated with present guidelines for regulating drug market in India and abroad.</li> <li>Need to add case studies of IPR, patent, trademark, copyright applications, processes and forms for imparting job skills</li> </ul> |
|           | Final Year B<br>Pharm  | viii     | 52                 | <ul> <li>Students expressed satisfaction for the course<br/>structure</li> <li>Students suggested need for course on interview<br/>techniques/soft skills/ personality development</li> </ul>                                                                                                                                                                                                                                                         |
|           | First Year M<br>Pharm  | 1        | 90                 | Modern Pharmaceutical Analytical Techniques     I should have laboratory work     Curriculum should be revised to introduce elective     course based system                                                                                                                                                                                                                                                                                          |
| PG        | First Year M<br>Pharm  | п        | 90                 | <ol> <li>Curriculum should be revised to introduce elective<br/>course based system</li> </ol>                                                                                                                                                                                                                                                                                                                                                        |
|           | Second Year<br>M Pharm | ш        | 41                 | <ol> <li>Students expressed satisfaction for course structur<br/>and curriculum</li> </ol>                                                                                                                                                                                                                                                                                                                                                            |
|           | Second Year<br>M Pharm | IV       | 41                 | <ol> <li>Students expressed satisfaction for course structur<br/>and curriculum</li> </ol>                                                                                                                                                                                                                                                                                                                                                            |