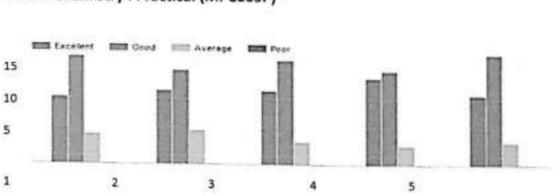

#### Course structure and syllabus Pattern- 2018 (First Year B.Pharm and M.Pharm) Course Structure & Syllabus Pattern- 2015 (SV, TV, Final Yr B pharm & SY M.Pharm)

| Programme | Class                  | Semester | No of<br>responses | Feedback/ Reponses                                                                                                                                                                                                                                                                                                                                                                                                                                    |
|-----------|------------------------|----------|--------------------|-------------------------------------------------------------------------------------------------------------------------------------------------------------------------------------------------------------------------------------------------------------------------------------------------------------------------------------------------------------------------------------------------------------------------------------------------------|
|           | First Year B<br>Pharm  | I        | 58                 | <ul> <li>Students expressed satisfaction for the course<br/>content</li> </ul>                                                                                                                                                                                                                                                                                                                                                                        |
|           | First Year B<br>Pharm  | n        | 54                 | <ul> <li>Significant number of Students are not satisfied<br/>with the course"Computer Applications in<br/>Pharmacy" (BP205T) &amp; (BP210P) in 2<sup>nd</sup> Semester. It<br/>should be considered for revision</li> </ul>                                                                                                                                                                                                                          |
|           | Second Year B<br>Pharm | m        | 61                 | <ul> <li>Students expressed satisfaction for the course<br/>structure</li> </ul>                                                                                                                                                                                                                                                                                                                                                                      |
|           | Second Year B<br>Pharm | IV       | 61                 | <ul> <li>Students expressed satisfaction for the course<br/>structure</li> </ul>                                                                                                                                                                                                                                                                                                                                                                      |
|           | Third Year B<br>Pharm  | v        | 113                | <ul> <li>Students expressed satisfaction for the course<br/>structure</li> </ul>                                                                                                                                                                                                                                                                                                                                                                      |
|           | Third Year B<br>Pharm  | vı       | 113                | <ul> <li>Students expressed satisfaction for the course<br/>structure</li> </ul>                                                                                                                                                                                                                                                                                                                                                                      |
| UG        | Final Year B<br>Pharm  | vii      | 52                 | <ul> <li>Students expressed satisfaction for the course structure</li> <li>Following points need to be considered for "Pharmaceutical Jurisprudence course(407T)" course (7th Semester)</li> <li>The syllabus need to be updated with present guidelines for regulating drug market in India and abroad.</li> <li>Need to add case studies of IPR, patent, trademark, copyright applications, processes and forms for imparting job skills</li> </ul> |
|           | Final Year B<br>Pharm  | viii     | 52                 | <ul> <li>Students expressed satisfaction for the course<br/>structure</li> <li>Students suggested need for course on interview<br/>techniques/soft skills/ personality development</li> </ul>                                                                                                                                                                                                                                                         |
|           | First Year M<br>Pharm  | 1        | 90                 | Modern Pharmaceutical Analytical Techniques     I should have laboratory work     Curriculum should be revised to introduce elective     course based system                                                                                                                                                                                                                                                                                          |
| PG        | First Year M<br>Pharm  | п        | 90                 | <ol> <li>Curriculum should be revised to introduce elective<br/>course based system</li> </ol>                                                                                                                                                                                                                                                                                                                                                        |
|           | Second Year<br>M Pharm | ш        | 41                 | <ol> <li>Students expressed satisfaction for course structur<br/>and curriculum</li> </ol>                                                                                                                                                                                                                                                                                                                                                            |
|           | Second Year<br>M Pharm | IV       | 41                 | <ol> <li>Students expressed satisfaction for course structur<br/>and curriculum</li> </ol>                                                                                                                                                                                                                                                                                                                                                            |