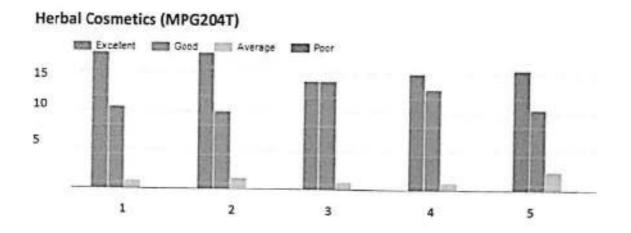

#### Course structure and syllabus Pattern- 2018 (First Year B.Pharm and M.Pharm) Course Structure & Syllabus Pattern- 2015 (SV, TV, Final Yr B pharm & SY M.Pharm)

| Programme | Class                  | Semester | No of<br>responses | Feedback/ Reponses                                                                                                                                                                                                                                                                                                                                                                                                                                    |
|-----------|------------------------|----------|--------------------|-------------------------------------------------------------------------------------------------------------------------------------------------------------------------------------------------------------------------------------------------------------------------------------------------------------------------------------------------------------------------------------------------------------------------------------------------------|
|           | First Year B<br>Pharm  | I        | 58                 | <ul> <li>Students expressed satisfaction for the course<br/>content</li> </ul>                                                                                                                                                                                                                                                                                                                                                                        |
|           | First Year B<br>Pharm  | n        | 54                 | <ul> <li>Significant number of Students are not satisfied<br/>with the course"Computer Applications in<br/>Pharmacy" (BP205T) &amp; (BP210P) in 2<sup>nd</sup> Semester. It<br/>should be considered for revision</li> </ul>                                                                                                                                                                                                                          |
|           | Second Year B<br>Pharm | m        | 61                 | <ul> <li>Students expressed satisfaction for the course<br/>structure</li> </ul>                                                                                                                                                                                                                                                                                                                                                                      |
|           | Second Year B<br>Pharm | IV       | 61                 | <ul> <li>Students expressed satisfaction for the course<br/>structure</li> </ul>                                                                                                                                                                                                                                                                                                                                                                      |
|           | Third Year B<br>Pharm  | v        | 113                | <ul> <li>Students expressed satisfaction for the course<br/>structure</li> </ul>                                                                                                                                                                                                                                                                                                                                                                      |
|           | Third Year B<br>Pharm  | vı       | 113                | <ul> <li>Students expressed satisfaction for the course<br/>structure</li> </ul>                                                                                                                                                                                                                                                                                                                                                                      |
| UG        | Final Year B<br>Pharm  | vii      | 52                 | <ul> <li>Students expressed satisfaction for the course structure</li> <li>Following points need to be considered for "Pharmaceutical Jurisprudence course(407T)" course (7th Semester)</li> <li>The syllabus need to be updated with present guidelines for regulating drug market in India and abroad.</li> <li>Need to add case studies of IPR, patent, trademark, copyright applications, processes and forms for imparting job skills</li> </ul> |
|           | Final Year B<br>Pharm  | viii     | 52                 | <ul> <li>Students expressed satisfaction for the course<br/>structure</li> <li>Students suggested need for course on interview<br/>techniques/soft skills/ personality development</li> </ul>                                                                                                                                                                                                                                                         |
|           | First Year M<br>Pharm  | 1        | 90                 | Modern Pharmaceutical Analytical Techniques     I should have laboratory work     Curriculum should be revised to introduce elective     course based system                                                                                                                                                                                                                                                                                          |
| PG        | First Year M<br>Pharm  | п        | 90                 | <ol> <li>Curriculum should be revised to introduce elective<br/>course based system</li> </ol>                                                                                                                                                                                                                                                                                                                                                        |
|           | Second Year<br>M Pharm | ш        | 41                 | <ol> <li>Students expressed satisfaction for course structur<br/>and curriculum</li> </ol>                                                                                                                                                                                                                                                                                                                                                            |
|           | Second Year<br>M Pharm | IV       | 41                 | <ol> <li>Students expressed satisfaction for course structur<br/>and curriculum</li> </ol>                                                                                                                                                                                                                                                                                                                                                            |