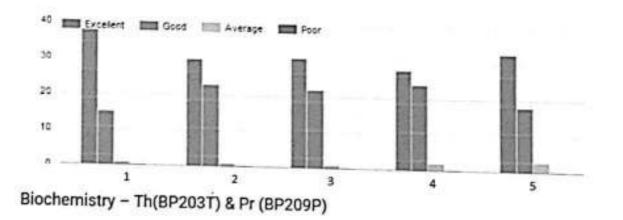

: Online :https://forms.gle/3Zh97F53acWs12cBA

| Name of<br>Subject               | Parameter                                                                                    | Yes | No | Neutral | Remark                                                                               |
|----------------------------------|----------------------------------------------------------------------------------------------|-----|----|---------|--------------------------------------------------------------------------------------|
| Pharmaceutica                    | Course objectives clear to you                                                               | 10  | 0  | 0       | Satisfactory                                                                         |
| I Analysis I-                    | Course work load manageable                                                                  | 10  | 0  | 0       | Satisfactory                                                                         |
| Th (BP 102T)<br>& Pr<br>(BP108P) | Balance between theory and laboratory work                                                   | 8   | 0  | 2       | Satisfactory                                                                         |
|                                  | Evaluation scheme designed for course is appropriate                                         | 8   | 0  | 2       | Satisfactory                                                                         |
|                                  | The syllabi possess job skills                                                               | 10  | 0  | 0       | Satisfactory                                                                         |
|                                  | Availability of resources in library                                                         | 8   | 0  | 2       | Satisfactory                                                                         |
|                                  | The books prescribed/listed as reference materials are<br>relevant, updated and appropriate. | 10  | 0  | 0       | Satisfactory                                                                         |
|                                  | Allotted time to complete the syllabus is sufficient                                         | 5   | 3  | 2       | As per 50%<br>teachers, alloted<br>time to complete<br>syllabus is not<br>sufficient |
|                                  | Course expose to new knowledge and practices                                                 | 9   | 0  | 1       | Satisfactory                                                                         |
| Pharmaceutica                    | Course objectives clear to you                                                               | 10  | 0  | 0       | Satisfactory                                                                         |
| 1 Inorganic                      | Course work load manageable                                                                  | 10  | 0  | 0       | Satisfactory                                                                         |
| Chemistry-Th                     | Balance between theory and laboratory work                                                   | 9   | 0  | 1       | Satisfactory                                                                         |
| (BP 104T) &                      | Evaluation scheme designed for course is appropriate                                         | 10  | 0  | 0       | Satisfactory                                                                         |
| Pr (BP110P)                      | The syllabi possess job skills                                                               | 9   | 0  | 1       | Satisfactory                                                                         |
|                                  | Availability of resources in library                                                         | 9   | 0  | 1       | Satisfactory                                                                         |
|                                  | The books prescribed/listed as reference materials are<br>relevant, updated and appropriate. | 10  | 0  | 0       | Satisfactory                                                                         |
|                                  | Allotted time to complete the syllabus is sufficient                                         | 8   | 1  | 1       | Satisfactory                                                                         |
|                                  | Course expose to new knowledge and practices                                                 | 8   | 0  | 2       | Satisfactory                                                                         |
| Biochemistry                     | Course objectives clear to you                                                               | 10  | 0  | 0       | Satisfactory                                                                         |
| (BP 203T) (BP                    | Course work load manageable                                                                  | 10  | 0  | 0       | Satisfactory                                                                         |
| 209P)                            | Balance between theory and laboratory work                                                   | 10  | 0  | 0       | Satisfactory                                                                         |
|                                  | Evaluation scheme designed for course is appropriate                                         | 10  | 0  | 0       | Satisfactory                                                                         |
|                                  | The syllabi possess job skills                                                               | 10  | 0  | 0       | Satisfactory                                                                         |
|                                  | Availability of resources in library                                                         | 10  | 0  | 0       | Satisfactory                                                                         |
|                                  | The books prescribed/listed as reference materials are<br>relevant, updated and appropriate. | 10  | 0  | 0       | Satisfactory                                                                         |
|                                  | Allotted time to complete the syllabus is sufficient                                         | 9   | 0  | 1       | Satisfuntaria                                                                        |
|                                  | Course expose to new knowledge and practices                                                 | 10  | 0  | 0       | Satisfactory                                                                         |
| Pharmaceutica                    | Course objectives clear to you                                                               | 10  | 0  | 0       | Satisfactory                                                                         |
| I Organic                        | Course work load manageable                                                                  | 10  | 0  | 0       | Satisfactory                                                                         |
|                                  |                                                                                              |     |    | 0       | Satisfactory                                                                         |