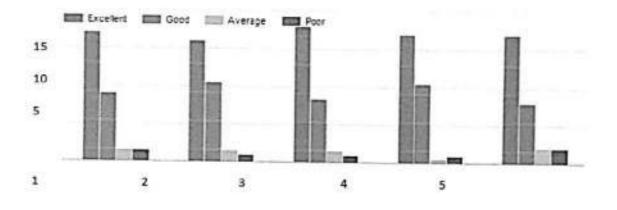

#### Course structure and syllabus Pattern- 2018 (First Year B.Pharm and M.Pharm) Course Structure & Syllabus Pattern- 2015 (SV, TV, Final Yr B pharm & SY M.Pharm)

| Programme | Class                  | Semester | No of<br>responses | Feedback/ Reponses                                                                                                                                                                                                                                                                                                                                                                                                                                    |
|-----------|------------------------|----------|--------------------|-------------------------------------------------------------------------------------------------------------------------------------------------------------------------------------------------------------------------------------------------------------------------------------------------------------------------------------------------------------------------------------------------------------------------------------------------------|
|           | First Year B<br>Pharm  | I        | 58                 | <ul> <li>Students expressed satisfaction for the course<br/>content</li> </ul>                                                                                                                                                                                                                                                                                                                                                                        |
|           | First Year B<br>Pharm  | n        | 54                 | <ul> <li>Significant number of Students are not satisfied<br/>with the course"Computer Applications in<br/>Pharmacy" (BP205T) &amp; (BP210P) in 2<sup>nd</sup> Semester. It<br/>should be considered for revision</li> </ul>                                                                                                                                                                                                                          |
|           | Second Year B<br>Pharm | m        | 61                 | <ul> <li>Students expressed satisfaction for the course<br/>structure</li> </ul>                                                                                                                                                                                                                                                                                                                                                                      |
|           | Second Year B<br>Pharm | IV       | 61                 | <ul> <li>Students expressed satisfaction for the course<br/>structure</li> </ul>                                                                                                                                                                                                                                                                                                                                                                      |
|           | Third Year B<br>Pharm  | v        | 113                | <ul> <li>Students expressed satisfaction for the course<br/>structure</li> </ul>                                                                                                                                                                                                                                                                                                                                                                      |
|           | Third Year B<br>Pharm  | vı       | 113                | <ul> <li>Students expressed satisfaction for the course<br/>structure</li> </ul>                                                                                                                                                                                                                                                                                                                                                                      |
| UG        | Final Year B<br>Pharm  | vii      | 52                 | <ul> <li>Students expressed satisfaction for the course structure</li> <li>Following points need to be considered for "Pharmaceutical Jurisprudence course(407T)" course (7th Semester)</li> <li>The syllabus need to be updated with present guidelines for regulating drug market in India and abroad.</li> <li>Need to add case studies of IPR, patent, trademark, copyright applications, processes and forms for imparting job skills</li> </ul> |
|           | Final Year B<br>Pharm  | viii     | 52                 | <ul> <li>Students expressed satisfaction for the course<br/>structure</li> <li>Students suggested need for course on interview<br/>techniques/soft skills/ personality development</li> </ul>                                                                                                                                                                                                                                                         |
|           | First Year M<br>Pharm  | 1        | 90                 | Modern Pharmaceutical Analytical Techniques     I should have laboratory work     Curriculum should be revised to introduce elective     course based system                                                                                                                                                                                                                                                                                          |
| PG        | First Year M<br>Pharm  | п        | 90                 | <ol> <li>Curriculum should be revised to introduce elective<br/>course based system</li> </ol>                                                                                                                                                                                                                                                                                                                                                        |
|           | Second Year<br>M Pharm | ш        | 41                 | <ol> <li>Students expressed satisfaction for course structur<br/>and curriculum</li> </ol>                                                                                                                                                                                                                                                                                                                                                            |
|           | Second Year<br>M Pharm | IV       | 41                 | <ol> <li>Students expressed satisfaction for course structur<br/>and curriculum</li> </ol>                                                                                                                                                                                                                                                                                                                                                            |