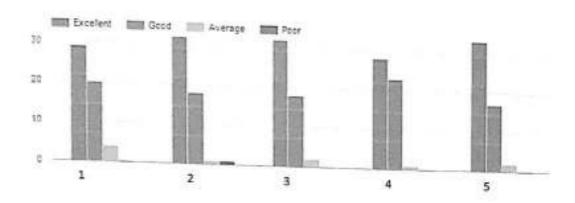

#### Course structure and syllabus Pattern- 2018 (First Year B.Pharm and M.Pharm) Course Structure & Syllabus Pattern- 2015 (SV, TV, Final Yr B pharm & SY M.Pharm)

| Programme | Class                  | Semester | No of<br>responses | Feedback/ Reponses                                                                                                                                                                                                                                                                                                                                                                                                                                    |
|-----------|------------------------|----------|--------------------|-------------------------------------------------------------------------------------------------------------------------------------------------------------------------------------------------------------------------------------------------------------------------------------------------------------------------------------------------------------------------------------------------------------------------------------------------------|
|           | First Year B<br>Pharm  | I        | 58                 | <ul> <li>Students expressed satisfaction for the course<br/>content</li> </ul>                                                                                                                                                                                                                                                                                                                                                                        |
|           | First Year B<br>Pharm  | n        | 54                 | <ul> <li>Significant number of Students are not satisfied<br/>with the course"Computer Applications in<br/>Pharmacy" (BP205T) &amp; (BP210P) in 2<sup>nd</sup> Semester. It<br/>should be considered for revision</li> </ul>                                                                                                                                                                                                                          |
|           | Second Year B<br>Pharm | m        | 61                 | <ul> <li>Students expressed satisfaction for the course<br/>structure</li> </ul>                                                                                                                                                                                                                                                                                                                                                                      |
|           | Second Year B<br>Pharm | IV       | 61                 | <ul> <li>Students expressed satisfaction for the course<br/>structure</li> </ul>                                                                                                                                                                                                                                                                                                                                                                      |
|           | Third Year B<br>Pharm  | v        | 113                | <ul> <li>Students expressed satisfaction for the course<br/>structure</li> </ul>                                                                                                                                                                                                                                                                                                                                                                      |
|           | Third Year B<br>Pharm  | vı       | 113                | <ul> <li>Students expressed satisfaction for the course<br/>structure</li> </ul>                                                                                                                                                                                                                                                                                                                                                                      |
| UG        | Final Year B<br>Pharm  | vii      | 52                 | <ul> <li>Students expressed satisfaction for the course structure</li> <li>Following points need to be considered for "Pharmaceutical Jurisprudence course(407T)" course (7th Semester)</li> <li>The syllabus need to be updated with present guidelines for regulating drug market in India and abroad.</li> <li>Need to add case studies of IPR, patent, trademark, copyright applications, processes and forms for imparting job skills</li> </ul> |
|           | Final Year B<br>Pharm  | viii     | 52                 | <ul> <li>Students expressed satisfaction for the course<br/>structure</li> <li>Students suggested need for course on interview<br/>techniques/soft skills/ personality development</li> </ul>                                                                                                                                                                                                                                                         |
|           | First Year M<br>Pharm  | 1        | 90                 | Modern Pharmaceutical Analytical Techniques     I should have laboratory work     Curriculum should be revised to introduce elective     course based system                                                                                                                                                                                                                                                                                          |
| PG        | First Year M<br>Pharm  | п        | 90                 | <ol> <li>Curriculum should be revised to introduce elective<br/>course based system</li> </ol>                                                                                                                                                                                                                                                                                                                                                        |
|           | Second Year<br>M Pharm | ш        | 41                 | <ol> <li>Students expressed satisfaction for course structur<br/>and curriculum</li> </ol>                                                                                                                                                                                                                                                                                                                                                            |
|           | Second Year<br>M Pharm | IV       | 41                 | <ol> <li>Students expressed satisfaction for course structur<br/>and curriculum</li> </ol>                                                                                                                                                                                                                                                                                                                                                            |