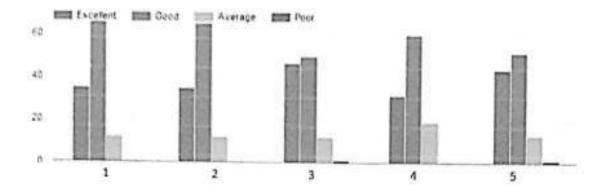

#### Course structure and syllabus Pattern- 2018 (First Year B.Pharm and M.Pharm) Course Structure & Syllabus Pattern- 2015 (SV, TV, Final Yr B pharm & SY M.Pharm)

| Programme | Class                  | Semester | No of<br>responses | Feedback/ Reponses                                                                                                                                                                                                                                                                                                                                                                                                                                    |
|-----------|------------------------|----------|--------------------|-------------------------------------------------------------------------------------------------------------------------------------------------------------------------------------------------------------------------------------------------------------------------------------------------------------------------------------------------------------------------------------------------------------------------------------------------------|
|           | First Year B<br>Pharm  | I        | 58                 | <ul> <li>Students expressed satisfaction for the course<br/>content</li> </ul>                                                                                                                                                                                                                                                                                                                                                                        |
|           | First Year B<br>Pharm  | n        | 54                 | <ul> <li>Significant number of Students are not satisfied<br/>with the course"Computer Applications in<br/>Pharmacy" (BP205T) &amp; (BP210P) in 2<sup>nd</sup> Semester. It<br/>should be considered for revision</li> </ul>                                                                                                                                                                                                                          |
|           | Second Year B<br>Pharm | m        | 61                 | <ul> <li>Students expressed satisfaction for the course<br/>structure</li> </ul>                                                                                                                                                                                                                                                                                                                                                                      |
|           | Second Year B<br>Pharm | IV       | 61                 | <ul> <li>Students expressed satisfaction for the course<br/>structure</li> </ul>                                                                                                                                                                                                                                                                                                                                                                      |
|           | Third Year B<br>Pharm  | v        | 113                | <ul> <li>Students expressed satisfaction for the course<br/>structure</li> </ul>                                                                                                                                                                                                                                                                                                                                                                      |
|           | Third Year B<br>Pharm  | vı       | 113                | <ul> <li>Students expressed satisfaction for the course<br/>structure</li> </ul>                                                                                                                                                                                                                                                                                                                                                                      |
| UG        | Final Year B<br>Pharm  | vii      | 52                 | <ul> <li>Students expressed satisfaction for the course structure</li> <li>Following points need to be considered for "Pharmaceutical Jurisprudence course(407T)" course (7th Semester)</li> <li>The syllabus need to be updated with present guidelines for regulating drug market in India and abroad.</li> <li>Need to add case studies of IPR, patent, trademark, copyright applications, processes and forms for imparting job skills</li> </ul> |
|           | Final Year B<br>Pharm  | viii     | 52                 | <ul> <li>Students expressed satisfaction for the course<br/>structure</li> <li>Students suggested need for course on interview<br/>techniques/soft skills/ personality development</li> </ul>                                                                                                                                                                                                                                                         |
|           | First Year M<br>Pharm  | 1        | 90                 | Modern Pharmaceutical Analytical Techniques     I should have laboratory work     Curriculum should be revised to introduce elective     course based system                                                                                                                                                                                                                                                                                          |
| PG        | First Year M<br>Pharm  | п        | 90                 | <ol> <li>Curriculum should be revised to introduce elective<br/>course based system</li> </ol>                                                                                                                                                                                                                                                                                                                                                        |
|           | Second Year<br>M Pharm | ш        | 41                 | <ol> <li>Students expressed satisfaction for course structur<br/>and curriculum</li> </ol>                                                                                                                                                                                                                                                                                                                                                            |
|           | Second Year<br>M Pharm | IV       | 41                 | <ol> <li>Students expressed satisfaction for course structur<br/>and curriculum</li> </ol>                                                                                                                                                                                                                                                                                                                                                            |