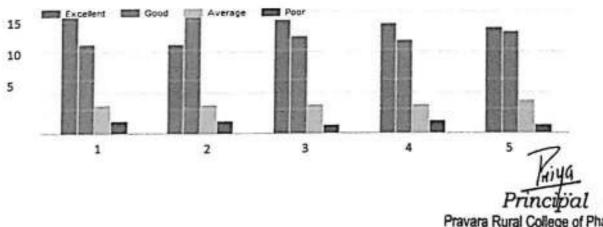

#### Course structure and syllabus Pattern- 2018 (First Year B.Pharm and M.Pharm) Course Structure & Syllabus Pattern- 2015 (SV, TV, Final Yr B pharm & SY M.Pharm)

| Programme | Class                  | Semester | No of<br>responses | Feedback/ Reponses                                                                                                                                                                                                                                                                                                                                                                                                                                    |
|-----------|------------------------|----------|--------------------|-------------------------------------------------------------------------------------------------------------------------------------------------------------------------------------------------------------------------------------------------------------------------------------------------------------------------------------------------------------------------------------------------------------------------------------------------------|
|           | First Year B<br>Pharm  | I        | 58                 | <ul> <li>Students expressed satisfaction for the course<br/>content</li> </ul>                                                                                                                                                                                                                                                                                                                                                                        |
|           | First Year B<br>Pharm  | n        | 54                 | <ul> <li>Significant number of Students are not satisfied<br/>with the course"Computer Applications in<br/>Pharmacy" (BP205T) &amp; (BP210P) in 2<sup>nd</sup> Semester. It<br/>should be considered for revision</li> </ul>                                                                                                                                                                                                                          |
|           | Second Year B<br>Pharm | m        | 61                 | <ul> <li>Students expressed satisfaction for the course<br/>structure</li> </ul>                                                                                                                                                                                                                                                                                                                                                                      |
|           | Second Year B<br>Pharm | IV       | 61                 | <ul> <li>Students expressed satisfaction for the course<br/>structure</li> </ul>                                                                                                                                                                                                                                                                                                                                                                      |
|           | Third Year B<br>Pharm  | v        | 113                | <ul> <li>Students expressed satisfaction for the course<br/>structure</li> </ul>                                                                                                                                                                                                                                                                                                                                                                      |
|           | Third Year B<br>Pharm  | vı       | 113                | <ul> <li>Students expressed satisfaction for the course<br/>structure</li> </ul>                                                                                                                                                                                                                                                                                                                                                                      |
| UG        | Final Year B<br>Pharm  | vii      | 52                 | <ul> <li>Students expressed satisfaction for the course structure</li> <li>Following points need to be considered for "Pharmaceutical Jurisprudence course(407T)" course (7th Semester)</li> <li>The syllabus need to be updated with present guidelines for regulating drug market in India and abroad.</li> <li>Need to add case studies of IPR, patent, trademark, copyright applications, processes and forms for imparting job skills</li> </ul> |
|           | Final Year B<br>Pharm  | viii     | 52                 | <ul> <li>Students expressed satisfaction for the course<br/>structure</li> <li>Students suggested need for course on interview<br/>techniques/soft skills/ personality development</li> </ul>                                                                                                                                                                                                                                                         |
|           | First Year M<br>Pharm  | 1        | 90                 | Modern Pharmaceutical Analytical Techniques     I should have laboratory work     Curriculum should be revised to introduce elective     course based system                                                                                                                                                                                                                                                                                          |
| PG        | First Year M<br>Pharm  | п        | 90                 | <ol> <li>Curriculum should be revised to introduce elective<br/>course based system</li> </ol>                                                                                                                                                                                                                                                                                                                                                        |
|           | Second Year<br>M Pharm | ш        | 41                 | <ol> <li>Students expressed satisfaction for course structur<br/>and curriculum</li> </ol>                                                                                                                                                                                                                                                                                                                                                            |
|           | Second Year<br>M Pharm | IV       | 41                 | <ol> <li>Students expressed satisfaction for course structur<br/>and curriculum</li> </ol>                                                                                                                                                                                                                                                                                                                                                            |