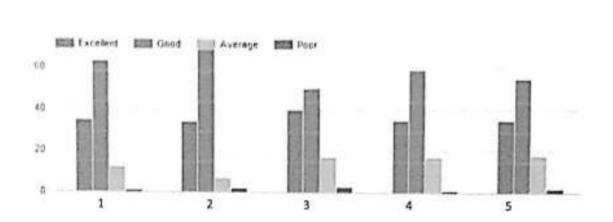

#### Course structure and syllabus Pattern- 2018 (First Year B.Pharm and M.Pharm) Course Structure & Syllabus Pattern- 2015 (SV, TV, Final Yr B pharm & SY M.Pharm)

| Programme | Class                  | Semester | No of<br>responses | Feedback/ Reponses                                                                                                                                                                                                                                                                                                                                                                                                                                    |
|-----------|------------------------|----------|--------------------|-------------------------------------------------------------------------------------------------------------------------------------------------------------------------------------------------------------------------------------------------------------------------------------------------------------------------------------------------------------------------------------------------------------------------------------------------------|
|           | First Year B<br>Pharm  | I        | 58                 | <ul> <li>Students expressed satisfaction for the course<br/>content</li> </ul>                                                                                                                                                                                                                                                                                                                                                                        |
|           | First Year B<br>Pharm  | n        | 54                 | <ul> <li>Significant number of Students are not satisfied<br/>with the course"Computer Applications in<br/>Pharmacy" (BP205T) &amp; (BP210P) in 2<sup>nd</sup> Semester. It<br/>should be considered for revision</li> </ul>                                                                                                                                                                                                                          |
|           | Second Year B<br>Pharm | m        | 61                 | <ul> <li>Students expressed satisfaction for the course<br/>structure</li> </ul>                                                                                                                                                                                                                                                                                                                                                                      |
|           | Second Year B<br>Pharm | IV       | 61                 | <ul> <li>Students expressed satisfaction for the course<br/>structure</li> </ul>                                                                                                                                                                                                                                                                                                                                                                      |
|           | Third Year B<br>Pharm  | v        | 113                | <ul> <li>Students expressed satisfaction for the course<br/>structure</li> </ul>                                                                                                                                                                                                                                                                                                                                                                      |
|           | Third Year B<br>Pharm  | vı       | 113                | <ul> <li>Students expressed satisfaction for the course<br/>structure</li> </ul>                                                                                                                                                                                                                                                                                                                                                                      |
| UG        | Final Year B<br>Pharm  | vii      | 52                 | <ul> <li>Students expressed satisfaction for the course structure</li> <li>Following points need to be considered for "Pharmaceutical Jurisprudence course(407T)" course (7th Semester)</li> <li>The syllabus need to be updated with present guidelines for regulating drug market in India and abroad.</li> <li>Need to add case studies of IPR, patent, trademark, copyright applications, processes and forms for imparting job skills</li> </ul> |
|           | Final Year B<br>Pharm  | viii     | 52                 | <ul> <li>Students expressed satisfaction for the course<br/>structure</li> <li>Students suggested need for course on interview<br/>techniques/soft skills/ personality development</li> </ul>                                                                                                                                                                                                                                                         |
|           | First Year M<br>Pharm  | 1        | 90                 | Modern Pharmaceutical Analytical Techniques     I should have laboratory work     Curriculum should be revised to introduce elective     course based system                                                                                                                                                                                                                                                                                          |
| PG        | First Year M<br>Pharm  | п        | 90                 | <ol> <li>Curriculum should be revised to introduce elective<br/>course based system</li> </ol>                                                                                                                                                                                                                                                                                                                                                        |
|           | Second Year<br>M Pharm | ш        | 41                 | <ol> <li>Students expressed satisfaction for course structur<br/>and curriculum</li> </ol>                                                                                                                                                                                                                                                                                                                                                            |
|           | Second Year<br>M Pharm | IV       | 41                 | <ol> <li>Students expressed satisfaction for course structur<br/>and curriculum</li> </ol>                                                                                                                                                                                                                                                                                                                                                            |