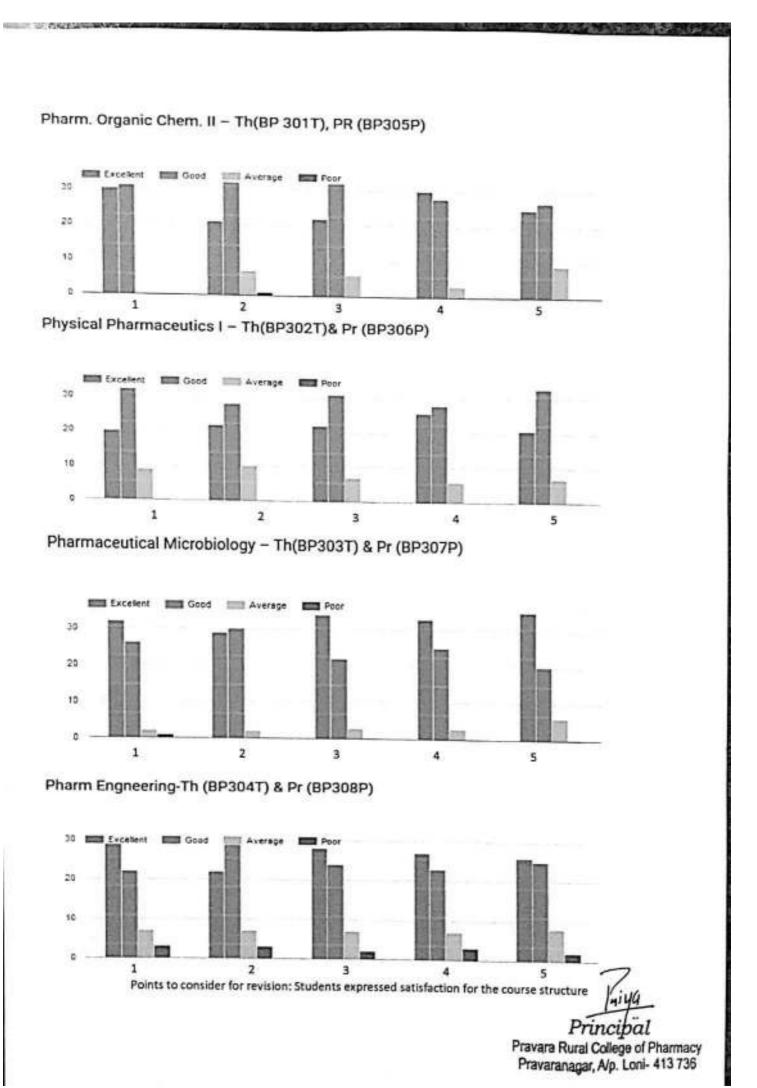

#### Course structure and syllabus Pattern- 2018 (First Year B.Pharm and M.Pharm) Course Structure & Syllabus Pattern- 2015 (SV, TV, Final Yr B pharm & SY M.Pharm)

| Programme | Class                  | Semester | No of<br>responses | Feedback/ Reponses                                                                                                                                                                                                                                                                                                                                                                                                                                    |
|-----------|------------------------|----------|--------------------|-------------------------------------------------------------------------------------------------------------------------------------------------------------------------------------------------------------------------------------------------------------------------------------------------------------------------------------------------------------------------------------------------------------------------------------------------------|
|           | First Year B<br>Pharm  | I        | 58                 | <ul> <li>Students expressed satisfaction for the course<br/>content</li> </ul>                                                                                                                                                                                                                                                                                                                                                                        |
|           | First Year B<br>Pharm  | n        | 54                 | <ul> <li>Significant number of Students are not satisfied<br/>with the course"Computer Applications in<br/>Pharmacy" (BP205T) &amp; (BP210P) in 2<sup>nd</sup> Semester. It<br/>should be considered for revision</li> </ul>                                                                                                                                                                                                                          |
|           | Second Year B<br>Pharm | m        | 61                 | <ul> <li>Students expressed satisfaction for the course<br/>structure</li> </ul>                                                                                                                                                                                                                                                                                                                                                                      |
|           | Second Year B<br>Pharm | IV       | 61                 | <ul> <li>Students expressed satisfaction for the course<br/>structure</li> </ul>                                                                                                                                                                                                                                                                                                                                                                      |
|           | Third Year B<br>Pharm  | v        | 113                | <ul> <li>Students expressed satisfaction for the course<br/>structure</li> </ul>                                                                                                                                                                                                                                                                                                                                                                      |
|           | Third Year B<br>Pharm  | vı       | 113                | <ul> <li>Students expressed satisfaction for the course<br/>structure</li> </ul>                                                                                                                                                                                                                                                                                                                                                                      |
| UG        | Final Year B<br>Pharm  | vii      | 52                 | <ul> <li>Students expressed satisfaction for the course structure</li> <li>Following points need to be considered for "Pharmaceutical Jurisprudence course(407T)" course (7th Semester)</li> <li>The syllabus need to be updated with present guidelines for regulating drug market in India and abroad.</li> <li>Need to add case studies of IPR, patent, trademark, copyright applications, processes and forms for imparting job skills</li> </ul> |
|           | Final Year B<br>Pharm  | viii     | 52                 | <ul> <li>Students expressed satisfaction for the course<br/>structure</li> <li>Students suggested need for course on interview<br/>techniques/soft skills/ personality development</li> </ul>                                                                                                                                                                                                                                                         |
|           | First Year M<br>Pharm  | 1        | 90                 | Modern Pharmaceutical Analytical Techniques     I should have laboratory work     Curriculum should be revised to introduce elective     course based system                                                                                                                                                                                                                                                                                          |
| PG        | First Year M<br>Pharm  | п        | 90                 | <ol> <li>Curriculum should be revised to introduce elective<br/>course based system</li> </ol>                                                                                                                                                                                                                                                                                                                                                        |
|           | Second Year<br>M Pharm | ш        | 41                 | <ol> <li>Students expressed satisfaction for course structur<br/>and curriculum</li> </ol>                                                                                                                                                                                                                                                                                                                                                            |
|           | Second Year<br>M Pharm | IV       | 41                 | <ol> <li>Students expressed satisfaction for course structur<br/>and curriculum</li> </ol>                                                                                                                                                                                                                                                                                                                                                            |