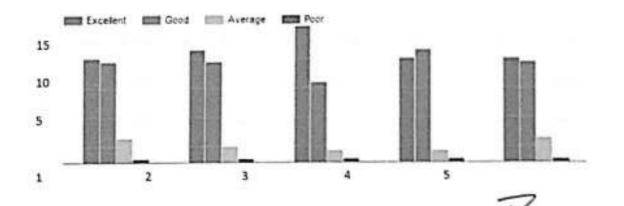

#### Course structure and syllabus Pattern- 2018 (First Year B.Pharm and M.Pharm) Course Structure & Syllabus Pattern- 2015 (SV, TV, Final Yr B pharm & SY M.Pharm)

| Programme | Class                  | Semester | No of<br>responses | Feedback/ Reponses                                                                                                                                                                                                                                                                                                                                                                                                                                    |
|-----------|------------------------|----------|--------------------|-------------------------------------------------------------------------------------------------------------------------------------------------------------------------------------------------------------------------------------------------------------------------------------------------------------------------------------------------------------------------------------------------------------------------------------------------------|
|           | First Year B<br>Pharm  | I        | 58                 | <ul> <li>Students expressed satisfaction for the course<br/>content</li> </ul>                                                                                                                                                                                                                                                                                                                                                                        |
|           | First Year B<br>Pharm  | n        | 54                 | <ul> <li>Significant number of Students are not satisfied<br/>with the course"Computer Applications in<br/>Pharmacy" (BP205T) &amp; (BP210P) in 2<sup>nd</sup> Semester. It<br/>should be considered for revision</li> </ul>                                                                                                                                                                                                                          |
|           | Second Year B<br>Pharm | m        | 61                 | <ul> <li>Students expressed satisfaction for the course<br/>structure</li> </ul>                                                                                                                                                                                                                                                                                                                                                                      |
|           | Second Year B<br>Pharm | IV       | 61                 | <ul> <li>Students expressed satisfaction for the course<br/>structure</li> </ul>                                                                                                                                                                                                                                                                                                                                                                      |
|           | Third Year B<br>Pharm  | v        | 113                | <ul> <li>Students expressed satisfaction for the course<br/>structure</li> </ul>                                                                                                                                                                                                                                                                                                                                                                      |
|           | Third Year B<br>Pharm  | vı       | 113                | <ul> <li>Students expressed satisfaction for the course<br/>structure</li> </ul>                                                                                                                                                                                                                                                                                                                                                                      |
| UG        | Final Year B<br>Pharm  | vii      | 52                 | <ul> <li>Students expressed satisfaction for the course structure</li> <li>Following points need to be considered for "Pharmaceutical Jurisprudence course(407T)" course (7th Semester)</li> <li>The syllabus need to be updated with present guidelines for regulating drug market in India and abroad.</li> <li>Need to add case studies of IPR, patent, trademark, copyright applications, processes and forms for imparting job skills</li> </ul> |
|           | Final Year B<br>Pharm  | viii     | 52                 | <ul> <li>Students expressed satisfaction for the course<br/>structure</li> <li>Students suggested need for course on interview<br/>techniques/soft skills/ personality development</li> </ul>                                                                                                                                                                                                                                                         |
|           | First Year M<br>Pharm  | 1        | 90                 | Modern Pharmaceutical Analytical Techniques     I should have laboratory work     Curriculum should be revised to introduce elective     course based system                                                                                                                                                                                                                                                                                          |
| PG        | First Year M<br>Pharm  | п        | 90                 | <ol> <li>Curriculum should be revised to introduce elective<br/>course based system</li> </ol>                                                                                                                                                                                                                                                                                                                                                        |
|           | Second Year<br>M Pharm | ш        | 41                 | <ol> <li>Students expressed satisfaction for course structur<br/>and curriculum</li> </ol>                                                                                                                                                                                                                                                                                                                                                            |
|           | Second Year<br>M Pharm | IV       | 41                 | <ol> <li>Students expressed satisfaction for course structur<br/>and curriculum</li> </ol>                                                                                                                                                                                                                                                                                                                                                            |