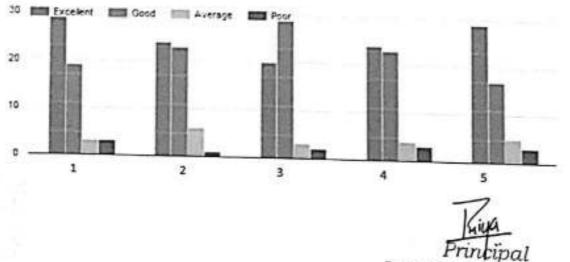

#### Course structure and syllabus Pattern- 2018 (First Year B.Pharm and M.Pharm) Course Structure & Syllabus Pattern- 2015 (SV, TV, Final Yr B pharm & SY M.Pharm)

| Programme | Class                  | Semester | No of<br>responses | Feedback/ Reponses                                                                                                                                                                                                                                                                                                                                                                                                                                    |
|-----------|------------------------|----------|--------------------|-------------------------------------------------------------------------------------------------------------------------------------------------------------------------------------------------------------------------------------------------------------------------------------------------------------------------------------------------------------------------------------------------------------------------------------------------------|
|           | First Year B<br>Pharm  | I        | 58                 | <ul> <li>Students expressed satisfaction for the course<br/>content</li> </ul>                                                                                                                                                                                                                                                                                                                                                                        |
|           | First Year B<br>Pharm  | n        | 54                 | <ul> <li>Significant number of Students are not satisfied<br/>with the course"Computer Applications in<br/>Pharmacy" (BP205T) &amp; (BP210P) in 2<sup>nd</sup> Semester. It<br/>should be considered for revision</li> </ul>                                                                                                                                                                                                                          |
|           | Second Year B<br>Pharm | m        | 61                 | <ul> <li>Students expressed satisfaction for the course<br/>structure</li> </ul>                                                                                                                                                                                                                                                                                                                                                                      |
|           | Second Year B<br>Pharm | IV       | 61                 | <ul> <li>Students expressed satisfaction for the course<br/>structure</li> </ul>                                                                                                                                                                                                                                                                                                                                                                      |
|           | Third Year B<br>Pharm  | v        | 113                | <ul> <li>Students expressed satisfaction for the course<br/>structure</li> </ul>                                                                                                                                                                                                                                                                                                                                                                      |
|           | Third Year B<br>Pharm  | vı       | 113                | <ul> <li>Students expressed satisfaction for the course<br/>structure</li> </ul>                                                                                                                                                                                                                                                                                                                                                                      |
| UG        | Final Year B<br>Pharm  | vii      | 52                 | <ul> <li>Students expressed satisfaction for the course structure</li> <li>Following points need to be considered for "Pharmaceutical Jurisprudence course(407T)" course (7th Semester)</li> <li>The syllabus need to be updated with present guidelines for regulating drug market in India and abroad.</li> <li>Need to add case studies of IPR, patent, trademark, copyright applications, processes and forms for imparting job skills</li> </ul> |
|           | Final Year B<br>Pharm  | viii     | 52                 | <ul> <li>Students expressed satisfaction for the course<br/>structure</li> <li>Students suggested need for course on interview<br/>techniques/soft skills/ personality development</li> </ul>                                                                                                                                                                                                                                                         |
|           | First Year M<br>Pharm  | 1        | 90                 | Modern Pharmaceutical Analytical Techniques     I should have laboratory work     Curriculum should be revised to introduce elective     course based system                                                                                                                                                                                                                                                                                          |
| PG        | First Year M<br>Pharm  | п        | 90                 | <ol> <li>Curriculum should be revised to introduce elective<br/>course based system</li> </ol>                                                                                                                                                                                                                                                                                                                                                        |
|           | Second Year<br>M Pharm | ш        | 41                 | <ol> <li>Students expressed satisfaction for course structur<br/>and curriculum</li> </ol>                                                                                                                                                                                                                                                                                                                                                            |
|           | Second Year<br>M Pharm | IV       | 41                 | <ol> <li>Students expressed satisfaction for course structur<br/>and curriculum</li> </ol>                                                                                                                                                                                                                                                                                                                                                            |