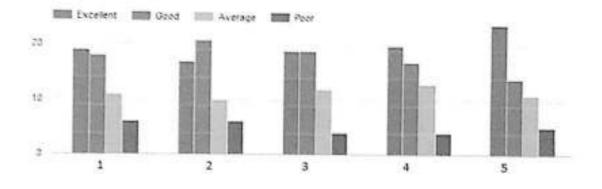

#### Course structure and syllabus Pattern- 2018 (First Year B.Pharm and M.Pharm) Course Structure & Syllabus Pattern- 2015 (SV, TV, Final Yr B pharm & SY M.Pharm)

| Programme | Class                  | Semester | No of<br>responses | Feedback/ Reponses                                                                                                                                                                                                                                                                                                                                                                                                                                    |
|-----------|------------------------|----------|--------------------|-------------------------------------------------------------------------------------------------------------------------------------------------------------------------------------------------------------------------------------------------------------------------------------------------------------------------------------------------------------------------------------------------------------------------------------------------------|
|           | First Year B<br>Pharm  | I        | 58                 | <ul> <li>Students expressed satisfaction for the course<br/>content</li> </ul>                                                                                                                                                                                                                                                                                                                                                                        |
|           | First Year B<br>Pharm  | n        | 54                 | <ul> <li>Significant number of Students are not satisfied<br/>with the course"Computer Applications in<br/>Pharmacy" (BP205T) &amp; (BP210P) in 2<sup>nd</sup> Semester. It<br/>should be considered for revision</li> </ul>                                                                                                                                                                                                                          |
|           | Second Year B<br>Pharm | m        | 61                 | <ul> <li>Students expressed satisfaction for the course<br/>structure</li> </ul>                                                                                                                                                                                                                                                                                                                                                                      |
|           | Second Year B<br>Pharm | IV       | 61                 | <ul> <li>Students expressed satisfaction for the course<br/>structure</li> </ul>                                                                                                                                                                                                                                                                                                                                                                      |
|           | Third Year B<br>Pharm  | v        | 113                | <ul> <li>Students expressed satisfaction for the course<br/>structure</li> </ul>                                                                                                                                                                                                                                                                                                                                                                      |
|           | Third Year B<br>Pharm  | vı       | 113                | <ul> <li>Students expressed satisfaction for the course<br/>structure</li> </ul>                                                                                                                                                                                                                                                                                                                                                                      |
| UG        | Final Year B<br>Pharm  | vii      | 52                 | <ul> <li>Students expressed satisfaction for the course structure</li> <li>Following points need to be considered for "Pharmaceutical Jurisprudence course(407T)" course (7th Semester)</li> <li>The syllabus need to be updated with present guidelines for regulating drug market in India and abroad.</li> <li>Need to add case studies of IPR, patent, trademark, copyright applications, processes and forms for imparting job skills</li> </ul> |
|           | Final Year B<br>Pharm  | viii     | 52                 | <ul> <li>Students expressed satisfaction for the course<br/>structure</li> <li>Students suggested need for course on interview<br/>techniques/soft skills/ personality development</li> </ul>                                                                                                                                                                                                                                                         |
|           | First Year M<br>Pharm  | 1        | 90                 | Modern Pharmaceutical Analytical Techniques     I should have laboratory work     Curriculum should be revised to introduce elective     course based system                                                                                                                                                                                                                                                                                          |
| PG        | First Year M<br>Pharm  | п        | 90                 | <ol> <li>Curriculum should be revised to introduce elective<br/>course based system</li> </ol>                                                                                                                                                                                                                                                                                                                                                        |
|           | Second Year<br>M Pharm | ш        | 41                 | <ol> <li>Students expressed satisfaction for course structur<br/>and curriculum</li> </ol>                                                                                                                                                                                                                                                                                                                                                            |
|           | Second Year<br>M Pharm | IV       | 41                 | <ol> <li>Students expressed satisfaction for course structur<br/>and curriculum</li> </ol>                                                                                                                                                                                                                                                                                                                                                            |