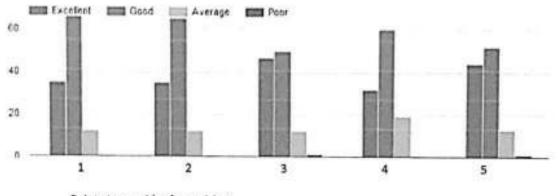

#### Course structure and syllabus Pattern- 2018 (First Year B.Pharm and M.Pharm) Course Structure & Syllabus Pattern- 2015 (SV, TV, Final Yr B pharm & SY M.Pharm)

| Programme | Class                  | Semester | No of<br>responses | Feedback/ Reponses                                                                                                                                                                                                                                                                                                                                                                                                                                    |
|-----------|------------------------|----------|--------------------|-------------------------------------------------------------------------------------------------------------------------------------------------------------------------------------------------------------------------------------------------------------------------------------------------------------------------------------------------------------------------------------------------------------------------------------------------------|
|           | First Year B<br>Pharm  | I        | 58                 | <ul> <li>Students expressed satisfaction for the course<br/>content</li> </ul>                                                                                                                                                                                                                                                                                                                                                                        |
|           | First Year B<br>Pharm  | n        | 54                 | <ul> <li>Significant number of Students are not satisfied<br/>with the course"Computer Applications in<br/>Pharmacy" (BP205T) &amp; (BP210P) in 2<sup>nd</sup> Semester. It<br/>should be considered for revision</li> </ul>                                                                                                                                                                                                                          |
|           | Second Year B<br>Pharm | m        | 61                 | <ul> <li>Students expressed satisfaction for the course<br/>structure</li> </ul>                                                                                                                                                                                                                                                                                                                                                                      |
|           | Second Year B<br>Pharm | IV       | 61                 | <ul> <li>Students expressed satisfaction for the course<br/>structure</li> </ul>                                                                                                                                                                                                                                                                                                                                                                      |
|           | Third Year B<br>Pharm  | v        | 113                | <ul> <li>Students expressed satisfaction for the course<br/>structure</li> </ul>                                                                                                                                                                                                                                                                                                                                                                      |
|           | Third Year B<br>Pharm  | vı       | 113                | <ul> <li>Students expressed satisfaction for the course<br/>structure</li> </ul>                                                                                                                                                                                                                                                                                                                                                                      |
| UG        | Final Year B<br>Pharm  | vii      | 52                 | <ul> <li>Students expressed satisfaction for the course structure</li> <li>Following points need to be considered for "Pharmaceutical Jurisprudence course(407T)" course (7th Semester)</li> <li>The syllabus need to be updated with present guidelines for regulating drug market in India and abroad.</li> <li>Need to add case studies of IPR, patent, trademark, copyright applications, processes and forms for imparting job skills</li> </ul> |
|           | Final Year B<br>Pharm  | viii     | 52                 | <ul> <li>Students expressed satisfaction for the course<br/>structure</li> <li>Students suggested need for course on interview<br/>techniques/soft skills/ personality development</li> </ul>                                                                                                                                                                                                                                                         |
|           | First Year M<br>Pharm  | 1        | 90                 | Modern Pharmaceutical Analytical Techniques     I should have laboratory work     Curriculum should be revised to introduce elective     course based system                                                                                                                                                                                                                                                                                          |
| PG        | First Year M<br>Pharm  | п        | 90                 | <ol> <li>Curriculum should be revised to introduce elective<br/>course based system</li> </ol>                                                                                                                                                                                                                                                                                                                                                        |
|           | Second Year<br>M Pharm | ш        | 41                 | <ol> <li>Students expressed satisfaction for course structur<br/>and curriculum</li> </ol>                                                                                                                                                                                                                                                                                                                                                            |
|           | Second Year<br>M Pharm | IV       | 41                 | <ol> <li>Students expressed satisfaction for course structur<br/>and curriculum</li> </ol>                                                                                                                                                                                                                                                                                                                                                            |