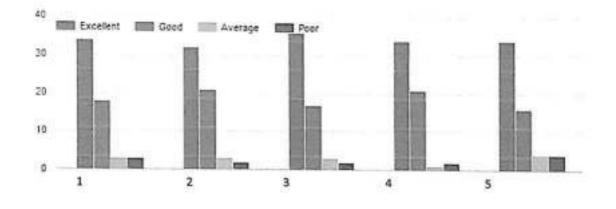

#### Course structure and syllabus Pattern- 2018 (First Year B.Pharm and M.Pharm) Course Structure & Syllabus Pattern- 2015 (SV, TV, Final Yr B pharm & SY M.Pharm)

| Programme | Class                  | Semester | No of<br>responses | Feedback/ Reponses                                                                                                                                                                                                                                                                                                                                                                                                                                    |
|-----------|------------------------|----------|--------------------|-------------------------------------------------------------------------------------------------------------------------------------------------------------------------------------------------------------------------------------------------------------------------------------------------------------------------------------------------------------------------------------------------------------------------------------------------------|
|           | First Year B<br>Pharm  | I        | 58                 | <ul> <li>Students expressed satisfaction for the course<br/>content</li> </ul>                                                                                                                                                                                                                                                                                                                                                                        |
|           | First Year B<br>Pharm  | n        | 54                 | <ul> <li>Significant number of Students are not satisfied<br/>with the course"Computer Applications in<br/>Pharmacy" (BP205T) &amp; (BP210P) in 2<sup>nd</sup> Semester. It<br/>should be considered for revision</li> </ul>                                                                                                                                                                                                                          |
|           | Second Year B<br>Pharm | m        | 61                 | <ul> <li>Students expressed satisfaction for the course<br/>structure</li> </ul>                                                                                                                                                                                                                                                                                                                                                                      |
|           | Second Year B<br>Pharm | IV       | 61                 | <ul> <li>Students expressed satisfaction for the course<br/>structure</li> </ul>                                                                                                                                                                                                                                                                                                                                                                      |
|           | Third Year B<br>Pharm  | v        | 113                | <ul> <li>Students expressed satisfaction for the course<br/>structure</li> </ul>                                                                                                                                                                                                                                                                                                                                                                      |
|           | Third Year B<br>Pharm  | vı       | 113                | <ul> <li>Students expressed satisfaction for the course<br/>structure</li> </ul>                                                                                                                                                                                                                                                                                                                                                                      |
| UG        | Final Year B<br>Pharm  | vii      | 52                 | <ul> <li>Students expressed satisfaction for the course structure</li> <li>Following points need to be considered for "Pharmaceutical Jurisprudence course(407T)" course (7th Semester)</li> <li>The syllabus need to be updated with present guidelines for regulating drug market in India and abroad.</li> <li>Need to add case studies of IPR, patent, trademark, copyright applications, processes and forms for imparting job skills</li> </ul> |
|           | Final Year B<br>Pharm  | viii     | 52                 | <ul> <li>Students expressed satisfaction for the course<br/>structure</li> <li>Students suggested need for course on interview<br/>techniques/soft skills/ personality development</li> </ul>                                                                                                                                                                                                                                                         |
|           | First Year M<br>Pharm  | 1        | 90                 | Modern Pharmaceutical Analytical Techniques     I should have laboratory work     Curriculum should be revised to introduce elective     course based system                                                                                                                                                                                                                                                                                          |
| PG        | First Year M<br>Pharm  | п        | 90                 | <ol> <li>Curriculum should be revised to introduce elective<br/>course based system</li> </ol>                                                                                                                                                                                                                                                                                                                                                        |
|           | Second Year<br>M Pharm | ш        | 41                 | <ol> <li>Students expressed satisfaction for course structur<br/>and curriculum</li> </ol>                                                                                                                                                                                                                                                                                                                                                            |
|           | Second Year<br>M Pharm | IV       | 41                 | <ol> <li>Students expressed satisfaction for course structur<br/>and curriculum</li> </ol>                                                                                                                                                                                                                                                                                                                                                            |