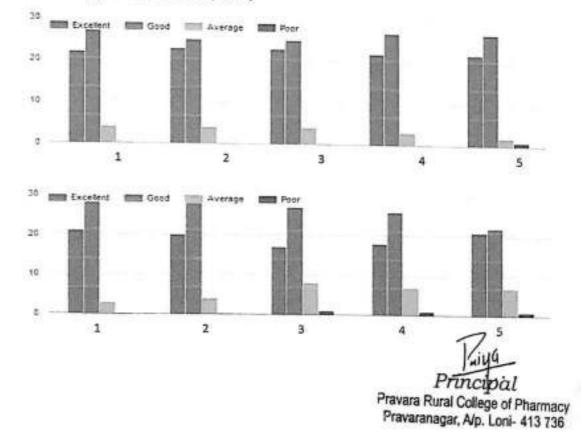

#### Course structure and syllabus Pattern- 2018 (First Year B.Pharm and M.Pharm) Course Structure & Syllabus Pattern- 2015 (SV, TV, Final Yr B pharm & SY M.Pharm)

| Programme | Class                  | Semester | No of<br>responses | Feedback/ Reponses                                                                                                                                                                                                                                                                                                                                                                                                                                    |
|-----------|------------------------|----------|--------------------|-------------------------------------------------------------------------------------------------------------------------------------------------------------------------------------------------------------------------------------------------------------------------------------------------------------------------------------------------------------------------------------------------------------------------------------------------------|
|           | First Year B<br>Pharm  | I        | 58                 | <ul> <li>Students expressed satisfaction for the course<br/>content</li> </ul>                                                                                                                                                                                                                                                                                                                                                                        |
|           | First Year B<br>Pharm  | n        | 54                 | <ul> <li>Significant number of Students are not satisfied<br/>with the course"Computer Applications in<br/>Pharmacy" (BP205T) &amp; (BP210P) in 2<sup>nd</sup> Semester. It<br/>should be considered for revision</li> </ul>                                                                                                                                                                                                                          |
|           | Second Year B<br>Pharm | m        | 61                 | <ul> <li>Students expressed satisfaction for the course<br/>structure</li> </ul>                                                                                                                                                                                                                                                                                                                                                                      |
|           | Second Year B<br>Pharm | IV       | 61                 | <ul> <li>Students expressed satisfaction for the course<br/>structure</li> </ul>                                                                                                                                                                                                                                                                                                                                                                      |
|           | Third Year B<br>Pharm  | v        | 113                | <ul> <li>Students expressed satisfaction for the course<br/>structure</li> </ul>                                                                                                                                                                                                                                                                                                                                                                      |
|           | Third Year B<br>Pharm  | vı       | 113                | <ul> <li>Students expressed satisfaction for the course<br/>structure</li> </ul>                                                                                                                                                                                                                                                                                                                                                                      |
| UG        | Final Year B<br>Pharm  | vii      | 52                 | <ul> <li>Students expressed satisfaction for the course structure</li> <li>Following points need to be considered for "Pharmaceutical Jurisprudence course(407T)" course (7th Semester)</li> <li>The syllabus need to be updated with present guidelines for regulating drug market in India and abroad.</li> <li>Need to add case studies of IPR, patent, trademark, copyright applications, processes and forms for imparting job skills</li> </ul> |
|           | Final Year B<br>Pharm  | viii     | 52                 | <ul> <li>Students expressed satisfaction for the course<br/>structure</li> <li>Students suggested need for course on interview<br/>techniques/soft skills/ personality development</li> </ul>                                                                                                                                                                                                                                                         |
|           | First Year M<br>Pharm  | 1        | 90                 | Modern Pharmaceutical Analytical Techniques     I should have laboratory work     Curriculum should be revised to introduce elective     course based system                                                                                                                                                                                                                                                                                          |
| PG        | First Year M<br>Pharm  | п        | 90                 | <ol> <li>Curriculum should be revised to introduce elective<br/>course based system</li> </ol>                                                                                                                                                                                                                                                                                                                                                        |
|           | Second Year<br>M Pharm | ш        | 41                 | <ol> <li>Students expressed satisfaction for course structur<br/>and curriculum</li> </ol>                                                                                                                                                                                                                                                                                                                                                            |
|           | Second Year<br>M Pharm | IV       | 41                 | <ol> <li>Students expressed satisfaction for course structur<br/>and curriculum</li> </ol>                                                                                                                                                                                                                                                                                                                                                            |

Principal

Pravara Rural College of Pharmacy Pravaranagar, Np. Loni- 413 736