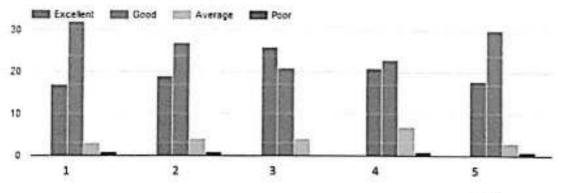

#### Course structure and syllabus Pattern- 2018 (First Year B.Pharm and M.Pharm) Course Structure & Syllabus Pattern- 2015 (SV, TV, Final Yr B pharm & SY M.Pharm)

| Programme | Class                  | Semester | No of<br>responses | Feedback/ Reponses                                                                                                                                                                                                                                                                                                                                                                                                                                    |
|-----------|------------------------|----------|--------------------|-------------------------------------------------------------------------------------------------------------------------------------------------------------------------------------------------------------------------------------------------------------------------------------------------------------------------------------------------------------------------------------------------------------------------------------------------------|
|           | First Year B<br>Pharm  | I        | 58                 | <ul> <li>Students expressed satisfaction for the course<br/>content</li> </ul>                                                                                                                                                                                                                                                                                                                                                                        |
|           | First Year B<br>Pharm  | n        | 54                 | <ul> <li>Significant number of Students are not satisfied<br/>with the course"Computer Applications in<br/>Pharmacy" (BP205T) &amp; (BP210P) in 2<sup>nd</sup> Semester. It<br/>should be considered for revision</li> </ul>                                                                                                                                                                                                                          |
|           | Second Year B<br>Pharm | m        | 61                 | <ul> <li>Students expressed satisfaction for the course<br/>structure</li> </ul>                                                                                                                                                                                                                                                                                                                                                                      |
|           | Second Year B<br>Pharm | IV       | 61                 | <ul> <li>Students expressed satisfaction for the course<br/>structure</li> </ul>                                                                                                                                                                                                                                                                                                                                                                      |
|           | Third Year B<br>Pharm  | v        | 113                | <ul> <li>Students expressed satisfaction for the course<br/>structure</li> </ul>                                                                                                                                                                                                                                                                                                                                                                      |
|           | Third Year B<br>Pharm  | vı       | 113                | <ul> <li>Students expressed satisfaction for the course<br/>structure</li> </ul>                                                                                                                                                                                                                                                                                                                                                                      |
| UG        | Final Year B<br>Pharm  | vii      | 52                 | <ul> <li>Students expressed satisfaction for the course structure</li> <li>Following points need to be considered for "Pharmaceutical Jurisprudence course(407T)" course (7th Semester)</li> <li>The syllabus need to be updated with present guidelines for regulating drug market in India and abroad.</li> <li>Need to add case studies of IPR, patent, trademark, copyright applications, processes and forms for imparting job skills</li> </ul> |
|           | Final Year B<br>Pharm  | viii     | 52                 | <ul> <li>Students expressed satisfaction for the course<br/>structure</li> <li>Students suggested need for course on interview<br/>techniques/soft skills/ personality development</li> </ul>                                                                                                                                                                                                                                                         |
|           | First Year M<br>Pharm  | 1        | 90                 | Modern Pharmaceutical Analytical Techniques     I should have laboratory work     Curriculum should be revised to introduce elective     course based system                                                                                                                                                                                                                                                                                          |
| PG        | First Year M<br>Pharm  | п        | 90                 | <ol> <li>Curriculum should be revised to introduce elective<br/>course based system</li> </ol>                                                                                                                                                                                                                                                                                                                                                        |
|           | Second Year<br>M Pharm | ш        | 41                 | <ol> <li>Students expressed satisfaction for course structur<br/>and curriculum</li> </ol>                                                                                                                                                                                                                                                                                                                                                            |
|           | Second Year<br>M Pharm | IV       | 41                 | <ol> <li>Students expressed satisfaction for course structur<br/>and curriculum</li> </ol>                                                                                                                                                                                                                                                                                                                                                            |