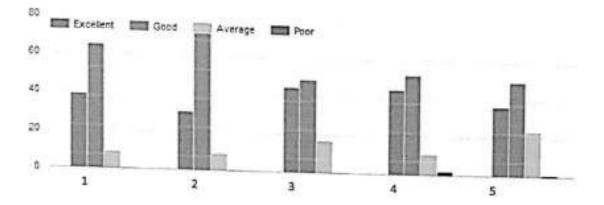

#### Course structure and syllabus Pattern- 2018 (First Year B.Pharm and M.Pharm) Course Structure & Syllabus Pattern- 2015 (SV, TV, Final Yr B pharm & SY M.Pharm)

| Programme | Class                  | Semester | No of<br>responses | Feedback/ Reponses                                                                                                                                                                                                                                                                                                                                                                                                                                    |
|-----------|------------------------|----------|--------------------|-------------------------------------------------------------------------------------------------------------------------------------------------------------------------------------------------------------------------------------------------------------------------------------------------------------------------------------------------------------------------------------------------------------------------------------------------------|
|           | First Year B<br>Pharm  | I        | 58                 | <ul> <li>Students expressed satisfaction for the course<br/>content</li> </ul>                                                                                                                                                                                                                                                                                                                                                                        |
|           | First Year B<br>Pharm  | n        | 54                 | <ul> <li>Significant number of Students are not satisfied<br/>with the course"Computer Applications in<br/>Pharmacy" (BP205T) &amp; (BP210P) in 2<sup>nd</sup> Semester. It<br/>should be considered for revision</li> </ul>                                                                                                                                                                                                                          |
|           | Second Year B<br>Pharm | m        | 61                 | <ul> <li>Students expressed satisfaction for the course<br/>structure</li> </ul>                                                                                                                                                                                                                                                                                                                                                                      |
|           | Second Year B<br>Pharm | IV       | 61                 | <ul> <li>Students expressed satisfaction for the course<br/>structure</li> </ul>                                                                                                                                                                                                                                                                                                                                                                      |
|           | Third Year B<br>Pharm  | v        | 113                | <ul> <li>Students expressed satisfaction for the course<br/>structure</li> </ul>                                                                                                                                                                                                                                                                                                                                                                      |
|           | Third Year B<br>Pharm  | vı       | 113                | <ul> <li>Students expressed satisfaction for the course<br/>structure</li> </ul>                                                                                                                                                                                                                                                                                                                                                                      |
| UG        | Final Year B<br>Pharm  | vii      | 52                 | <ul> <li>Students expressed satisfaction for the course structure</li> <li>Following points need to be considered for "Pharmaceutical Jurisprudence course(407T)" course (7th Semester)</li> <li>The syllabus need to be updated with present guidelines for regulating drug market in India and abroad.</li> <li>Need to add case studies of IPR, patent, trademark, copyright applications, processes and forms for imparting job skills</li> </ul> |
|           | Final Year B<br>Pharm  | viii     | 52                 | <ul> <li>Students expressed satisfaction for the course<br/>structure</li> <li>Students suggested need for course on interview<br/>techniques/soft skills/ personality development</li> </ul>                                                                                                                                                                                                                                                         |
|           | First Year M<br>Pharm  | 1        | 90                 | Modern Pharmaceutical Analytical Techniques     I should have laboratory work     Curriculum should be revised to introduce elective     course based system                                                                                                                                                                                                                                                                                          |
| PG        | First Year M<br>Pharm  | п        | 90                 | <ol> <li>Curriculum should be revised to introduce elective<br/>course based system</li> </ol>                                                                                                                                                                                                                                                                                                                                                        |
|           | Second Year<br>M Pharm | ш        | 41                 | <ol> <li>Students expressed satisfaction for course structur<br/>and curriculum</li> </ol>                                                                                                                                                                                                                                                                                                                                                            |
|           | Second Year<br>M Pharm | IV       | 41                 | <ol> <li>Students expressed satisfaction for course structur<br/>and curriculum</li> </ol>                                                                                                                                                                                                                                                                                                                                                            |