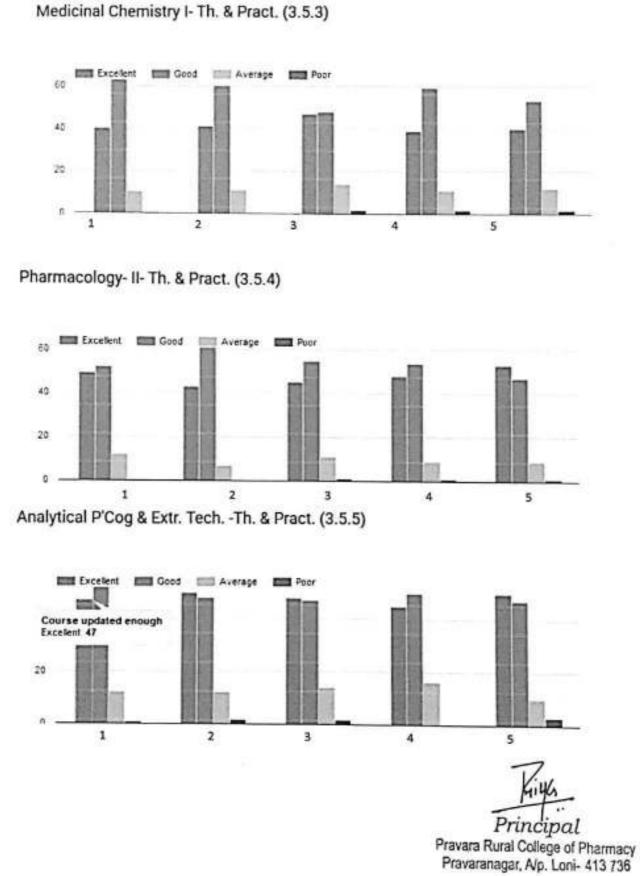

#### Course structure and syllabus Pattern- 2018 (First Year B.Pharm and M.Pharm) Course Structure & Syllabus Pattern- 2015 (SV, TV, Final Yr B pharm & SY M.Pharm)

| Programme | Class                  | Semester | No of<br>responses | Feedback/ Reponses                                                                                                                                                                                                                                                                                                                                                                                                                                    |
|-----------|------------------------|----------|--------------------|-------------------------------------------------------------------------------------------------------------------------------------------------------------------------------------------------------------------------------------------------------------------------------------------------------------------------------------------------------------------------------------------------------------------------------------------------------|
|           | First Year B<br>Pharm  | I        | 58                 | <ul> <li>Students expressed satisfaction for the course<br/>content</li> </ul>                                                                                                                                                                                                                                                                                                                                                                        |
|           | First Year B<br>Pharm  | n        | 54                 | <ul> <li>Significant number of Students are not satisfied<br/>with the course"Computer Applications in<br/>Pharmacy" (BP205T) &amp; (BP210P) in 2<sup>nd</sup> Semester. It<br/>should be considered for revision</li> </ul>                                                                                                                                                                                                                          |
|           | Second Year B<br>Pharm | m        | 61                 | <ul> <li>Students expressed satisfaction for the course<br/>structure</li> </ul>                                                                                                                                                                                                                                                                                                                                                                      |
|           | Second Year B<br>Pharm | IV       | 61                 | <ul> <li>Students expressed satisfaction for the course<br/>structure</li> </ul>                                                                                                                                                                                                                                                                                                                                                                      |
|           | Third Year B<br>Pharm  | v        | 113                | <ul> <li>Students expressed satisfaction for the course<br/>structure</li> </ul>                                                                                                                                                                                                                                                                                                                                                                      |
|           | Third Year B<br>Pharm  | vı       | 113                | <ul> <li>Students expressed satisfaction for the course<br/>structure</li> </ul>                                                                                                                                                                                                                                                                                                                                                                      |
| UG        | Final Year B<br>Pharm  | vii      | 52                 | <ul> <li>Students expressed satisfaction for the course structure</li> <li>Following points need to be considered for "Pharmaceutical Jurisprudence course(407T)" course (7th Semester)</li> <li>The syllabus need to be updated with present guidelines for regulating drug market in India and abroad.</li> <li>Need to add case studies of IPR, patent, trademark, copyright applications, processes and forms for imparting job skills</li> </ul> |
|           | Final Year B<br>Pharm  | viii     | 52                 | <ul> <li>Students expressed satisfaction for the course<br/>structure</li> <li>Students suggested need for course on interview<br/>techniques/soft skills/ personality development</li> </ul>                                                                                                                                                                                                                                                         |
|           | First Year M<br>Pharm  | 1        | 90                 | Modern Pharmaceutical Analytical Techniques     I should have laboratory work     Curriculum should be revised to introduce elective     course based system                                                                                                                                                                                                                                                                                          |
| PG        | First Year M<br>Pharm  | п        | 90                 | <ol> <li>Curriculum should be revised to introduce elective<br/>course based system</li> </ol>                                                                                                                                                                                                                                                                                                                                                        |
|           | Second Year<br>M Pharm | ш        | 41                 | <ol> <li>Students expressed satisfaction for course structur<br/>and curriculum</li> </ol>                                                                                                                                                                                                                                                                                                                                                            |
|           | Second Year<br>M Pharm | IV       | 41                 | <ol> <li>Students expressed satisfaction for course structur<br/>and curriculum</li> </ol>                                                                                                                                                                                                                                                                                                                                                            |