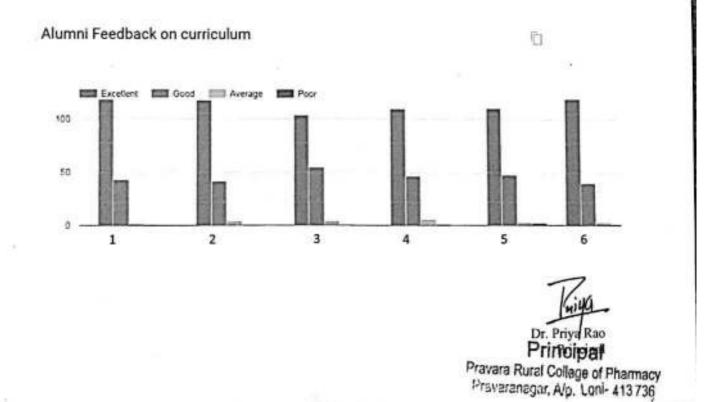

#### Course structure and syllabus Pattern- 2018 (First Year B.Pharm and M.Pharm) Course Structure & Syllabus Pattern- 2015 (SV, TV, Final Yr B pharm & SY M.Pharm)

| Programme | Class                  | Semester | No of<br>responses | Feedback/ Reponses                                                                                                                                                                                                                                                                                                                                                                                                                                    |
|-----------|------------------------|----------|--------------------|-------------------------------------------------------------------------------------------------------------------------------------------------------------------------------------------------------------------------------------------------------------------------------------------------------------------------------------------------------------------------------------------------------------------------------------------------------|
|           | First Year B<br>Pharm  | I        | 58                 | <ul> <li>Students expressed satisfaction for the course<br/>content</li> </ul>                                                                                                                                                                                                                                                                                                                                                                        |
|           | First Year B<br>Pharm  | n        | 54                 | <ul> <li>Significant number of Students are not satisfied<br/>with the course"Computer Applications in<br/>Pharmacy" (BP205T) &amp; (BP210P) in 2<sup>nd</sup> Semester. It<br/>should be considered for revision</li> </ul>                                                                                                                                                                                                                          |
|           | Second Year B<br>Pharm | m        | 61                 | <ul> <li>Students expressed satisfaction for the course<br/>structure</li> </ul>                                                                                                                                                                                                                                                                                                                                                                      |
|           | Second Year B<br>Pharm | IV       | 61                 | <ul> <li>Students expressed satisfaction for the course<br/>structure</li> </ul>                                                                                                                                                                                                                                                                                                                                                                      |
|           | Third Year B<br>Pharm  | v        | 113                | <ul> <li>Students expressed satisfaction for the course<br/>structure</li> </ul>                                                                                                                                                                                                                                                                                                                                                                      |
|           | Third Year B<br>Pharm  | vı       | 113                | <ul> <li>Students expressed satisfaction for the course<br/>structure</li> </ul>                                                                                                                                                                                                                                                                                                                                                                      |
| UG        | Final Year B<br>Pharm  | vii      | 52                 | <ul> <li>Students expressed satisfaction for the course structure</li> <li>Following points need to be considered for "Pharmaceutical Jurisprudence course(407T)" course (7th Semester)</li> <li>The syllabus need to be updated with present guidelines for regulating drug market in India and abroad.</li> <li>Need to add case studies of IPR, patent, trademark, copyright applications, processes and forms for imparting job skills</li> </ul> |
|           | Final Year B<br>Pharm  | viii     | 52                 | <ul> <li>Students expressed satisfaction for the course<br/>structure</li> <li>Students suggested need for course on interview<br/>techniques/soft skills/ personality development</li> </ul>                                                                                                                                                                                                                                                         |
|           | First Year M<br>Pharm  | 1        | 90                 | Modern Pharmaceutical Analytical Techniques     I should have laboratory work     Curriculum should be revised to introduce elective     course based system                                                                                                                                                                                                                                                                                          |
| PG        | First Year M<br>Pharm  | п        | 90                 | <ol> <li>Curriculum should be revised to introduce elective<br/>course based system</li> </ol>                                                                                                                                                                                                                                                                                                                                                        |
|           | Second Year<br>M Pharm | ш        | 41                 | <ol> <li>Students expressed satisfaction for course structur<br/>and curriculum</li> </ol>                                                                                                                                                                                                                                                                                                                                                            |
|           | Second Year<br>M Pharm | IV       | 41                 | <ol> <li>Students expressed satisfaction for course structur<br/>and curriculum</li> </ol>                                                                                                                                                                                                                                                                                                                                                            |