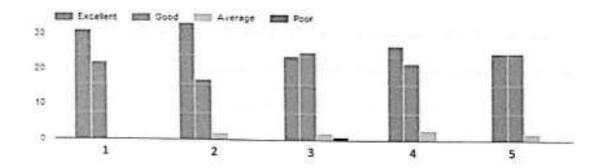

#### Course structure and syllabus Pattern- 2018 (First Year B.Pharm and M.Pharm) Course Structure & Syllabus Pattern- 2015 (SV, TV, Final Yr B pharm & SY M.Pharm)

| Programme | Class                  | Semester | No of<br>responses | Feedback/ Reponses                                                                                                                                                                                                                                                                                                                                                                                                                                    |
|-----------|------------------------|----------|--------------------|-------------------------------------------------------------------------------------------------------------------------------------------------------------------------------------------------------------------------------------------------------------------------------------------------------------------------------------------------------------------------------------------------------------------------------------------------------|
|           | First Year B<br>Pharm  | I        | 58                 | <ul> <li>Students expressed satisfaction for the course<br/>content</li> </ul>                                                                                                                                                                                                                                                                                                                                                                        |
|           | First Year B<br>Pharm  | n        | 54                 | <ul> <li>Significant number of Students are not satisfied<br/>with the course"Computer Applications in<br/>Pharmacy" (BP205T) &amp; (BP210P) in 2<sup>nd</sup> Semester. It<br/>should be considered for revision</li> </ul>                                                                                                                                                                                                                          |
|           | Second Year B<br>Pharm | m        | 61                 | <ul> <li>Students expressed satisfaction for the course<br/>structure</li> </ul>                                                                                                                                                                                                                                                                                                                                                                      |
|           | Second Year B<br>Pharm | IV       | 61                 | <ul> <li>Students expressed satisfaction for the course<br/>structure</li> </ul>                                                                                                                                                                                                                                                                                                                                                                      |
|           | Third Year B<br>Pharm  | v        | 113                | <ul> <li>Students expressed satisfaction for the course<br/>structure</li> </ul>                                                                                                                                                                                                                                                                                                                                                                      |
|           | Third Year B<br>Pharm  | vı       | 113                | <ul> <li>Students expressed satisfaction for the course<br/>structure</li> </ul>                                                                                                                                                                                                                                                                                                                                                                      |
| UG        | Final Year B<br>Pharm  | vii      | 52                 | <ul> <li>Students expressed satisfaction for the course structure</li> <li>Following points need to be considered for "Pharmaceutical Jurisprudence course(407T)" course (7th Semester)</li> <li>The syllabus need to be updated with present guidelines for regulating drug market in India and abroad.</li> <li>Need to add case studies of IPR, patent, trademark, copyright applications, processes and forms for imparting job skills</li> </ul> |
|           | Final Year B<br>Pharm  | viii     | 52                 | <ul> <li>Students expressed satisfaction for the course<br/>structure</li> <li>Students suggested need for course on interview<br/>techniques/soft skills/ personality development</li> </ul>                                                                                                                                                                                                                                                         |
|           | First Year M<br>Pharm  | 1        | 90                 | Modern Pharmaceutical Analytical Techniques     I should have laboratory work     Curriculum should be revised to introduce elective     course based system                                                                                                                                                                                                                                                                                          |
| PG        | First Year M<br>Pharm  | п        | 90                 | <ol> <li>Curriculum should be revised to introduce elective<br/>course based system</li> </ol>                                                                                                                                                                                                                                                                                                                                                        |
|           | Second Year<br>M Pharm | ш        | 41                 | <ol> <li>Students expressed satisfaction for course structur<br/>and curriculum</li> </ol>                                                                                                                                                                                                                                                                                                                                                            |
|           | Second Year<br>M Pharm | IV       | 41                 | <ol> <li>Students expressed satisfaction for course structur<br/>and curriculum</li> </ol>                                                                                                                                                                                                                                                                                                                                                            |