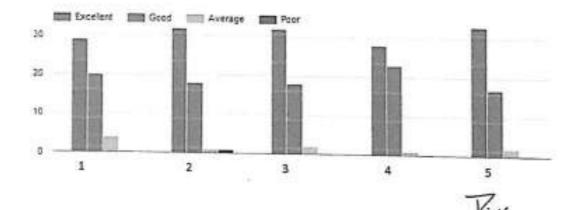

#### Course structure and syllabus Pattern- 2018 (First Year B.Pharm and M.Pharm) Course Structure & Syllabus Pattern- 2015 (SV, TV, Final Yr B pharm & SY M.Pharm)

| Programme | Class                  | Semester | No of<br>responses | Feedback/ Reponses                                                                                                                                                                                                                                                                                                                                                                                                                                    |
|-----------|------------------------|----------|--------------------|-------------------------------------------------------------------------------------------------------------------------------------------------------------------------------------------------------------------------------------------------------------------------------------------------------------------------------------------------------------------------------------------------------------------------------------------------------|
|           | First Year B<br>Pharm  | I        | 58                 | <ul> <li>Students expressed satisfaction for the course<br/>content</li> </ul>                                                                                                                                                                                                                                                                                                                                                                        |
|           | First Year B<br>Pharm  | n        | 54                 | <ul> <li>Significant number of Students are not satisfied<br/>with the course"Computer Applications in<br/>Pharmacy" (BP205T) &amp; (BP210P) in 2<sup>nd</sup> Semester. It<br/>should be considered for revision</li> </ul>                                                                                                                                                                                                                          |
|           | Second Year B<br>Pharm | m        | 61                 | <ul> <li>Students expressed satisfaction for the course<br/>structure</li> </ul>                                                                                                                                                                                                                                                                                                                                                                      |
|           | Second Year B<br>Pharm | IV       | 61                 | <ul> <li>Students expressed satisfaction for the course<br/>structure</li> </ul>                                                                                                                                                                                                                                                                                                                                                                      |
|           | Third Year B<br>Pharm  | v        | 113                | <ul> <li>Students expressed satisfaction for the course<br/>structure</li> </ul>                                                                                                                                                                                                                                                                                                                                                                      |
|           | Third Year B<br>Pharm  | vı       | 113                | <ul> <li>Students expressed satisfaction for the course<br/>structure</li> </ul>                                                                                                                                                                                                                                                                                                                                                                      |
| UG        | Final Year B<br>Pharm  | vii      | 52                 | <ul> <li>Students expressed satisfaction for the course structure</li> <li>Following points need to be considered for "Pharmaceutical Jurisprudence course(407T)" course (7th Semester)</li> <li>The syllabus need to be updated with present guidelines for regulating drug market in India and abroad.</li> <li>Need to add case studies of IPR, patent, trademark, copyright applications, processes and forms for imparting job skills</li> </ul> |
|           | Final Year B<br>Pharm  | viii     | 52                 | <ul> <li>Students expressed satisfaction for the course<br/>structure</li> <li>Students suggested need for course on interview<br/>techniques/soft skills/ personality development</li> </ul>                                                                                                                                                                                                                                                         |
|           | First Year M<br>Pharm  | 1        | 90                 | Modern Pharmaceutical Analytical Techniques     I should have laboratory work     Curriculum should be revised to introduce elective     course based system                                                                                                                                                                                                                                                                                          |
| PG        | First Year M<br>Pharm  | п        | 90                 | <ol> <li>Curriculum should be revised to introduce elective<br/>course based system</li> </ol>                                                                                                                                                                                                                                                                                                                                                        |
|           | Second Year<br>M Pharm | ш        | 41                 | <ol> <li>Students expressed satisfaction for course structur<br/>and curriculum</li> </ol>                                                                                                                                                                                                                                                                                                                                                            |
|           | Second Year<br>M Pharm | IV       | 41                 | <ol> <li>Students expressed satisfaction for course structur<br/>and curriculum</li> </ol>                                                                                                                                                                                                                                                                                                                                                            |