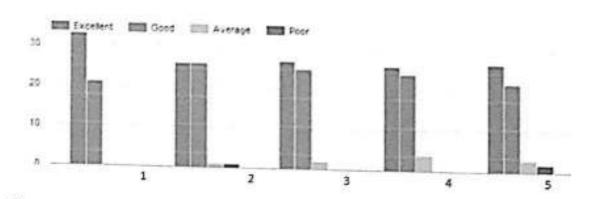

#### Course structure and syllabus Pattern- 2018 (First Year B.Pharm and M.Pharm) Course Structure & Syllabus Pattern- 2015 (SV, TV, Final Yr B pharm & SY M.Pharm)

| Programme | Class                  | Semester | No of<br>responses | Feedback/ Reponses                                                                                                                                                                                                                                                                                                                                                                                                                                    |
|-----------|------------------------|----------|--------------------|-------------------------------------------------------------------------------------------------------------------------------------------------------------------------------------------------------------------------------------------------------------------------------------------------------------------------------------------------------------------------------------------------------------------------------------------------------|
|           | First Year B<br>Pharm  | I        | 58                 | <ul> <li>Students expressed satisfaction for the course<br/>content</li> </ul>                                                                                                                                                                                                                                                                                                                                                                        |
|           | First Year B<br>Pharm  | n        | 54                 | <ul> <li>Significant number of Students are not satisfied<br/>with the course"Computer Applications in<br/>Pharmacy" (BP205T) &amp; (BP210P) in 2<sup>nd</sup> Semester. It<br/>should be considered for revision</li> </ul>                                                                                                                                                                                                                          |
|           | Second Year B<br>Pharm | m        | 61                 | <ul> <li>Students expressed satisfaction for the course<br/>structure</li> </ul>                                                                                                                                                                                                                                                                                                                                                                      |
|           | Second Year B<br>Pharm | IV       | 61                 | <ul> <li>Students expressed satisfaction for the course<br/>structure</li> </ul>                                                                                                                                                                                                                                                                                                                                                                      |
|           | Third Year B<br>Pharm  | v        | 113                | <ul> <li>Students expressed satisfaction for the course<br/>structure</li> </ul>                                                                                                                                                                                                                                                                                                                                                                      |
|           | Third Year B<br>Pharm  | vı       | 113                | <ul> <li>Students expressed satisfaction for the course<br/>structure</li> </ul>                                                                                                                                                                                                                                                                                                                                                                      |
| UG        | Final Year B<br>Pharm  | vii      | 52                 | <ul> <li>Students expressed satisfaction for the course structure</li> <li>Following points need to be considered for "Pharmaceutical Jurisprudence course(407T)" course (7th Semester)</li> <li>The syllabus need to be updated with present guidelines for regulating drug market in India and abroad.</li> <li>Need to add case studies of IPR, patent, trademark, copyright applications, processes and forms for imparting job skills</li> </ul> |
|           | Final Year B<br>Pharm  | viii     | 52                 | <ul> <li>Students expressed satisfaction for the course<br/>structure</li> <li>Students suggested need for course on interview<br/>techniques/soft skills/ personality development</li> </ul>                                                                                                                                                                                                                                                         |
|           | First Year M<br>Pharm  | 1        | 90                 | Modern Pharmaceutical Analytical Techniques     I should have laboratory work     Curriculum should be revised to introduce elective     course based system                                                                                                                                                                                                                                                                                          |
| PG        | First Year M<br>Pharm  | п        | 90                 | <ol> <li>Curriculum should be revised to introduce elective<br/>course based system</li> </ol>                                                                                                                                                                                                                                                                                                                                                        |
|           | Second Year<br>M Pharm | ш        | 41                 | <ol> <li>Students expressed satisfaction for course structur<br/>and curriculum</li> </ol>                                                                                                                                                                                                                                                                                                                                                            |
|           | Second Year<br>M Pharm | IV       | 41                 | <ol> <li>Students expressed satisfaction for course structur<br/>and curriculum</li> </ol>                                                                                                                                                                                                                                                                                                                                                            |