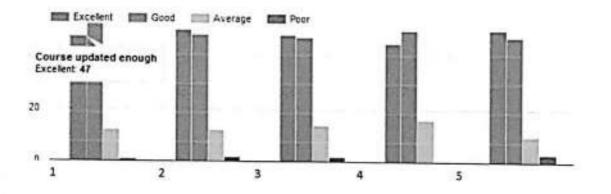

#### Course structure and syllabus Pattern- 2018 (First Year B.Pharm and M.Pharm) Course Structure & Syllabus Pattern- 2015 (SV, TV, Final Yr B pharm & SY M.Pharm)

| Programme | Class                  | Semester | No of<br>responses | Feedback/ Reponses                                                                                                                                                                                                                                                                                                                                                                                                                                    |
|-----------|------------------------|----------|--------------------|-------------------------------------------------------------------------------------------------------------------------------------------------------------------------------------------------------------------------------------------------------------------------------------------------------------------------------------------------------------------------------------------------------------------------------------------------------|
|           | First Year B<br>Pharm  | I        | 58                 | <ul> <li>Students expressed satisfaction for the course<br/>content</li> </ul>                                                                                                                                                                                                                                                                                                                                                                        |
|           | First Year B<br>Pharm  | n        | 54                 | <ul> <li>Significant number of Students are not satisfied<br/>with the course"Computer Applications in<br/>Pharmacy" (BP205T) &amp; (BP210P) in 2<sup>nd</sup> Semester. It<br/>should be considered for revision</li> </ul>                                                                                                                                                                                                                          |
|           | Second Year B<br>Pharm | m        | 61                 | <ul> <li>Students expressed satisfaction for the course<br/>structure</li> </ul>                                                                                                                                                                                                                                                                                                                                                                      |
|           | Second Year B<br>Pharm | IV       | 61                 | <ul> <li>Students expressed satisfaction for the course<br/>structure</li> </ul>                                                                                                                                                                                                                                                                                                                                                                      |
|           | Third Year B<br>Pharm  | v        | 113                | <ul> <li>Students expressed satisfaction for the course<br/>structure</li> </ul>                                                                                                                                                                                                                                                                                                                                                                      |
|           | Third Year B<br>Pharm  | vı       | 113                | <ul> <li>Students expressed satisfaction for the course<br/>structure</li> </ul>                                                                                                                                                                                                                                                                                                                                                                      |
| UG        | Final Year B<br>Pharm  | vii      | 52                 | <ul> <li>Students expressed satisfaction for the course structure</li> <li>Following points need to be considered for "Pharmaceutical Jurisprudence course(407T)" course (7th Semester)</li> <li>The syllabus need to be updated with present guidelines for regulating drug market in India and abroad.</li> <li>Need to add case studies of IPR, patent, trademark, copyright applications, processes and forms for imparting job skills</li> </ul> |
|           | Final Year B<br>Pharm  | viii     | 52                 | <ul> <li>Students expressed satisfaction for the course<br/>structure</li> <li>Students suggested need for course on interview<br/>techniques/soft skills/ personality development</li> </ul>                                                                                                                                                                                                                                                         |
|           | First Year M<br>Pharm  | 1        | 90                 | Modern Pharmaceutical Analytical Techniques     I should have laboratory work     Curriculum should be revised to introduce elective     course based system                                                                                                                                                                                                                                                                                          |
| PG        | First Year M<br>Pharm  | п        | 90                 | <ol> <li>Curriculum should be revised to introduce elective<br/>course based system</li> </ol>                                                                                                                                                                                                                                                                                                                                                        |
|           | Second Year<br>M Pharm | ш        | 41                 | <ol> <li>Students expressed satisfaction for course structur<br/>and curriculum</li> </ol>                                                                                                                                                                                                                                                                                                                                                            |
|           | Second Year<br>M Pharm | IV       | 41                 | <ol> <li>Students expressed satisfaction for course structur<br/>and curriculum</li> </ol>                                                                                                                                                                                                                                                                                                                                                            |