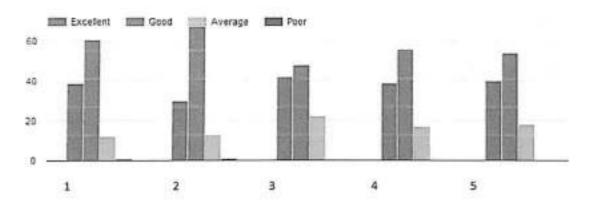

#### Course structure and syllabus Pattern- 2018 (First Year B.Pharm and M.Pharm) Course Structure & Syllabus Pattern- 2015 (SV, TV, Final Yr B pharm & SY M.Pharm)

| Programme | Class                  | Semester | No of<br>responses | Feedback/ Reponses                                                                                                                                                                                                                                                                                                                                                                                                                                    |
|-----------|------------------------|----------|--------------------|-------------------------------------------------------------------------------------------------------------------------------------------------------------------------------------------------------------------------------------------------------------------------------------------------------------------------------------------------------------------------------------------------------------------------------------------------------|
|           | First Year B<br>Pharm  | I        | 58                 | <ul> <li>Students expressed satisfaction for the course<br/>content</li> </ul>                                                                                                                                                                                                                                                                                                                                                                        |
|           | First Year B<br>Pharm  | n        | 54                 | <ul> <li>Significant number of Students are not satisfied<br/>with the course"Computer Applications in<br/>Pharmacy" (BP205T) &amp; (BP210P) in 2<sup>nd</sup> Semester. It<br/>should be considered for revision</li> </ul>                                                                                                                                                                                                                          |
|           | Second Year B<br>Pharm | m        | 61                 | <ul> <li>Students expressed satisfaction for the course<br/>structure</li> </ul>                                                                                                                                                                                                                                                                                                                                                                      |
|           | Second Year B<br>Pharm | IV       | 61                 | <ul> <li>Students expressed satisfaction for the course<br/>structure</li> </ul>                                                                                                                                                                                                                                                                                                                                                                      |
|           | Third Year B<br>Pharm  | v        | 113                | <ul> <li>Students expressed satisfaction for the course<br/>structure</li> </ul>                                                                                                                                                                                                                                                                                                                                                                      |
|           | Third Year B<br>Pharm  | vı       | 113                | <ul> <li>Students expressed satisfaction for the course<br/>structure</li> </ul>                                                                                                                                                                                                                                                                                                                                                                      |
| UG        | Final Year B<br>Pharm  | vii      | 52                 | <ul> <li>Students expressed satisfaction for the course structure</li> <li>Following points need to be considered for "Pharmaceutical Jurisprudence course(407T)" course (7th Semester)</li> <li>The syllabus need to be updated with present guidelines for regulating drug market in India and abroad.</li> <li>Need to add case studies of IPR, patent, trademark, copyright applications, processes and forms for imparting job skills</li> </ul> |
|           | Final Year B<br>Pharm  | viii     | 52                 | <ul> <li>Students expressed satisfaction for the course<br/>structure</li> <li>Students suggested need for course on interview<br/>techniques/soft skills/ personality development</li> </ul>                                                                                                                                                                                                                                                         |
|           | First Year M<br>Pharm  | 1        | 90                 | Modern Pharmaceutical Analytical Techniques     I should have laboratory work     Curriculum should be revised to introduce elective     course based system                                                                                                                                                                                                                                                                                          |
| PG        | First Year M<br>Pharm  | п        | 90                 | <ol> <li>Curriculum should be revised to introduce elective<br/>course based system</li> </ol>                                                                                                                                                                                                                                                                                                                                                        |
|           | Second Year<br>M Pharm | ш        | 41                 | <ol> <li>Students expressed satisfaction for course structur<br/>and curriculum</li> </ol>                                                                                                                                                                                                                                                                                                                                                            |
|           | Second Year<br>M Pharm | IV       | 41                 | <ol> <li>Students expressed satisfaction for course structur<br/>and curriculum</li> </ol>                                                                                                                                                                                                                                                                                                                                                            |