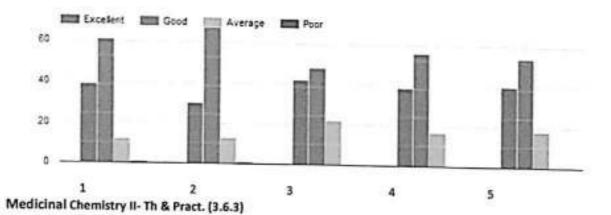

#### Course structure and syllabus Pattern- 2018 (First Year B.Pharm and M.Pharm) Course Structure & Syllabus Pattern- 2015 (SV, TV, Final Yr B pharm & SY M.Pharm)

| Programme | Class                  | Semester | No of<br>responses | Feedback/ Reponses                                                                                                                                                                                                                                                                                                                                                                                                                                    |
|-----------|------------------------|----------|--------------------|-------------------------------------------------------------------------------------------------------------------------------------------------------------------------------------------------------------------------------------------------------------------------------------------------------------------------------------------------------------------------------------------------------------------------------------------------------|
|           | First Year B<br>Pharm  | I        | 58                 | <ul> <li>Students expressed satisfaction for the course<br/>content</li> </ul>                                                                                                                                                                                                                                                                                                                                                                        |
|           | First Year B<br>Pharm  | n        | 54                 | <ul> <li>Significant number of Students are not satisfied<br/>with the course"Computer Applications in<br/>Pharmacy" (BP205T) &amp; (BP210P) in 2<sup>nd</sup> Semester. It<br/>should be considered for revision</li> </ul>                                                                                                                                                                                                                          |
|           | Second Year B<br>Pharm | m        | 61                 | <ul> <li>Students expressed satisfaction for the course<br/>structure</li> </ul>                                                                                                                                                                                                                                                                                                                                                                      |
|           | Second Year B<br>Pharm | IV       | 61                 | <ul> <li>Students expressed satisfaction for the course<br/>structure</li> </ul>                                                                                                                                                                                                                                                                                                                                                                      |
|           | Third Year B<br>Pharm  | v        | 113                | <ul> <li>Students expressed satisfaction for the course<br/>structure</li> </ul>                                                                                                                                                                                                                                                                                                                                                                      |
|           | Third Year B<br>Pharm  | vı       | 113                | <ul> <li>Students expressed satisfaction for the course<br/>structure</li> </ul>                                                                                                                                                                                                                                                                                                                                                                      |
| UG        | Final Year B<br>Pharm  | vii      | 52                 | <ul> <li>Students expressed satisfaction for the course structure</li> <li>Following points need to be considered for "Pharmaceutical Jurisprudence course(407T)" course (7th Semester)</li> <li>The syllabus need to be updated with present guidelines for regulating drug market in India and abroad.</li> <li>Need to add case studies of IPR, patent, trademark, copyright applications, processes and forms for imparting job skills</li> </ul> |
|           | Final Year B<br>Pharm  | viii     | 52                 | <ul> <li>Students expressed satisfaction for the course<br/>structure</li> <li>Students suggested need for course on interview<br/>techniques/soft skills/ personality development</li> </ul>                                                                                                                                                                                                                                                         |
|           | First Year M<br>Pharm  | 1        | 90                 | Modern Pharmaceutical Analytical Techniques     I should have laboratory work     Curriculum should be revised to introduce elective     course based system                                                                                                                                                                                                                                                                                          |
| PG        | First Year M<br>Pharm  | п        | 90                 | <ol> <li>Curriculum should be revised to introduce elective<br/>course based system</li> </ol>                                                                                                                                                                                                                                                                                                                                                        |
|           | Second Year<br>M Pharm | ш        | 41                 | <ol> <li>Students expressed satisfaction for course structur<br/>and curriculum</li> </ol>                                                                                                                                                                                                                                                                                                                                                            |
|           | Second Year<br>M Pharm | IV       | 41                 | <ol> <li>Students expressed satisfaction for course structur<br/>and curriculum</li> </ol>                                                                                                                                                                                                                                                                                                                                                            |