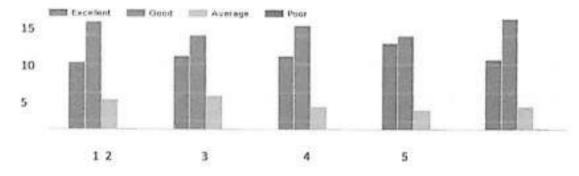

#### Course structure and syllabus Pattern- 2018 (First Year B.Pharm and M.Pharm) Course Structure & Syllabus Pattern- 2015 (SV, TV, Final Yr B pharm & SY M.Pharm)

| Programme | Class                  | Semester | No of<br>responses | Feedback/ Reponses                                                                                                                                                                                                                                                                                                                                                                                                                                    |
|-----------|------------------------|----------|--------------------|-------------------------------------------------------------------------------------------------------------------------------------------------------------------------------------------------------------------------------------------------------------------------------------------------------------------------------------------------------------------------------------------------------------------------------------------------------|
|           | First Year B<br>Pharm  | I        | 58                 | <ul> <li>Students expressed satisfaction for the course<br/>content</li> </ul>                                                                                                                                                                                                                                                                                                                                                                        |
|           | First Year B<br>Pharm  | n        | 54                 | <ul> <li>Significant number of Students are not satisfied<br/>with the course"Computer Applications in<br/>Pharmacy" (BP205T) &amp; (BP210P) in 2<sup>nd</sup> Semester. It<br/>should be considered for revision</li> </ul>                                                                                                                                                                                                                          |
|           | Second Year B<br>Pharm | m        | 61                 | <ul> <li>Students expressed satisfaction for the course<br/>structure</li> </ul>                                                                                                                                                                                                                                                                                                                                                                      |
|           | Second Year B<br>Pharm | IV       | 61                 | <ul> <li>Students expressed satisfaction for the course<br/>structure</li> </ul>                                                                                                                                                                                                                                                                                                                                                                      |
|           | Third Year B<br>Pharm  | v        | 113                | <ul> <li>Students expressed satisfaction for the course<br/>structure</li> </ul>                                                                                                                                                                                                                                                                                                                                                                      |
|           | Third Year B<br>Pharm  | vı       | 113                | <ul> <li>Students expressed satisfaction for the course<br/>structure</li> </ul>                                                                                                                                                                                                                                                                                                                                                                      |
| UG        | Final Year B<br>Pharm  | vii      | 52                 | <ul> <li>Students expressed satisfaction for the course structure</li> <li>Following points need to be considered for "Pharmaceutical Jurisprudence course(407T)" course (7th Semester)</li> <li>The syllabus need to be updated with present guidelines for regulating drug market in India and abroad.</li> <li>Need to add case studies of IPR, patent, trademark, copyright applications, processes and forms for imparting job skills</li> </ul> |
|           | Final Year B<br>Pharm  | viii     | 52                 | <ul> <li>Students expressed satisfaction for the course<br/>structure</li> <li>Students suggested need for course on interview<br/>techniques/soft skills/ personality development</li> </ul>                                                                                                                                                                                                                                                         |
|           | First Year M<br>Pharm  | 1        | 90                 | Modern Pharmaceutical Analytical Techniques     I should have laboratory work     Curriculum should be revised to introduce elective     course based system                                                                                                                                                                                                                                                                                          |
| PG        | First Year M<br>Pharm  | п        | 90                 | <ol> <li>Curriculum should be revised to introduce elective<br/>course based system</li> </ol>                                                                                                                                                                                                                                                                                                                                                        |
|           | Second Year<br>M Pharm | ш        | 41                 | <ol> <li>Students expressed satisfaction for course structur<br/>and curriculum</li> </ol>                                                                                                                                                                                                                                                                                                                                                            |
|           | Second Year<br>M Pharm | IV       | 41                 | <ol> <li>Students expressed satisfaction for course structur<br/>and curriculum</li> </ol>                                                                                                                                                                                                                                                                                                                                                            |