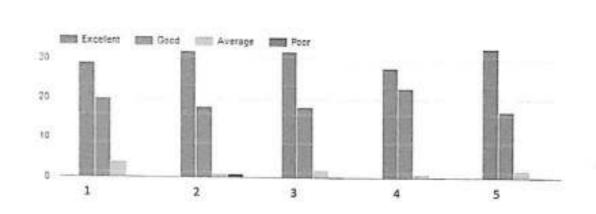

#### Course structure and syllabus Pattern- 2018 (First Year B.Pharm and M.Pharm) Course Structure & Syllabus Pattern- 2015 (SV, TV, Final Yr B pharm & SY M.Pharm)

| Programme | Class                  | Semester | No of<br>responses | Feedback/ Reponses                                                                                                                                                                                                                                                                                                                                                                                                                                    |
|-----------|------------------------|----------|--------------------|-------------------------------------------------------------------------------------------------------------------------------------------------------------------------------------------------------------------------------------------------------------------------------------------------------------------------------------------------------------------------------------------------------------------------------------------------------|
|           | First Year B<br>Pharm  | I        | 58                 | <ul> <li>Students expressed satisfaction for the course<br/>content</li> </ul>                                                                                                                                                                                                                                                                                                                                                                        |
|           | First Year B<br>Pharm  | n        | 54                 | <ul> <li>Significant number of Students are not satisfied<br/>with the course"Computer Applications in<br/>Pharmacy" (BP205T) &amp; (BP210P) in 2<sup>nd</sup> Semester. It<br/>should be considered for revision</li> </ul>                                                                                                                                                                                                                          |
|           | Second Year B<br>Pharm | m        | 61                 | <ul> <li>Students expressed satisfaction for the course<br/>structure</li> </ul>                                                                                                                                                                                                                                                                                                                                                                      |
|           | Second Year B<br>Pharm | IV       | 61                 | <ul> <li>Students expressed satisfaction for the course<br/>structure</li> </ul>                                                                                                                                                                                                                                                                                                                                                                      |
|           | Third Year B<br>Pharm  | v        | 113                | <ul> <li>Students expressed satisfaction for the course<br/>structure</li> </ul>                                                                                                                                                                                                                                                                                                                                                                      |
|           | Third Year B<br>Pharm  | vı       | 113                | <ul> <li>Students expressed satisfaction for the course<br/>structure</li> </ul>                                                                                                                                                                                                                                                                                                                                                                      |
| UG        | Final Year B<br>Pharm  | vii      | 52                 | <ul> <li>Students expressed satisfaction for the course structure</li> <li>Following points need to be considered for "Pharmaceutical Jurisprudence course(407T)" course (7th Semester)</li> <li>The syllabus need to be updated with present guidelines for regulating drug market in India and abroad.</li> <li>Need to add case studies of IPR, patent, trademark, copyright applications, processes and forms for imparting job skills</li> </ul> |
|           | Final Year B<br>Pharm  | viii     | 52                 | <ul> <li>Students expressed satisfaction for the course<br/>structure</li> <li>Students suggested need for course on interview<br/>techniques/soft skills/ personality development</li> </ul>                                                                                                                                                                                                                                                         |
|           | First Year M<br>Pharm  | 1        | 90                 | Modern Pharmaceutical Analytical Techniques     I should have laboratory work     Curriculum should be revised to introduce elective     course based system                                                                                                                                                                                                                                                                                          |
| PG        | First Year M<br>Pharm  | п        | 90                 | <ol> <li>Curriculum should be revised to introduce elective<br/>course based system</li> </ol>                                                                                                                                                                                                                                                                                                                                                        |
|           | Second Year<br>M Pharm | ш        | 41                 | <ol> <li>Students expressed satisfaction for course structur<br/>and curriculum</li> </ol>                                                                                                                                                                                                                                                                                                                                                            |
|           | Second Year<br>M Pharm | IV       | 41                 | <ol> <li>Students expressed satisfaction for course structur<br/>and curriculum</li> </ol>                                                                                                                                                                                                                                                                                                                                                            |