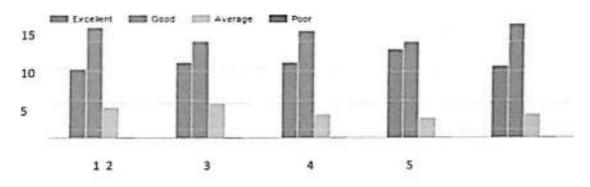

#### Course structure and syllabus Pattern- 2018 (First Year B.Pharm and M.Pharm) Course Structure & Syllabus Pattern- 2015 (SV, TV, Final Yr B pharm & SY M.Pharm)

| Programme | Class                  | Semester | No of<br>responses | Feedback/ Reponses                                                                                                                                                                                                                                                                                                                                                                                                                                    |
|-----------|------------------------|----------|--------------------|-------------------------------------------------------------------------------------------------------------------------------------------------------------------------------------------------------------------------------------------------------------------------------------------------------------------------------------------------------------------------------------------------------------------------------------------------------|
|           | First Year B<br>Pharm  | I        | 58                 | <ul> <li>Students expressed satisfaction for the course<br/>content</li> </ul>                                                                                                                                                                                                                                                                                                                                                                        |
|           | First Year B<br>Pharm  | n        | 54                 | <ul> <li>Significant number of Students are not satisfied<br/>with the course"Computer Applications in<br/>Pharmacy" (BP205T) &amp; (BP210P) in 2<sup>nd</sup> Semester. It<br/>should be considered for revision</li> </ul>                                                                                                                                                                                                                          |
|           | Second Year B<br>Pharm | m        | 61                 | <ul> <li>Students expressed satisfaction for the course<br/>structure</li> </ul>                                                                                                                                                                                                                                                                                                                                                                      |
|           | Second Year B<br>Pharm | IV       | 61                 | <ul> <li>Students expressed satisfaction for the course<br/>structure</li> </ul>                                                                                                                                                                                                                                                                                                                                                                      |
|           | Third Year B<br>Pharm  | v        | 113                | <ul> <li>Students expressed satisfaction for the course<br/>structure</li> </ul>                                                                                                                                                                                                                                                                                                                                                                      |
|           | Third Year B<br>Pharm  | vı       | 113                | <ul> <li>Students expressed satisfaction for the course<br/>structure</li> </ul>                                                                                                                                                                                                                                                                                                                                                                      |
| UG        | Final Year B<br>Pharm  | vii      | 52                 | <ul> <li>Students expressed satisfaction for the course structure</li> <li>Following points need to be considered for "Pharmaceutical Jurisprudence course(407T)" course (7th Semester)</li> <li>The syllabus need to be updated with present guidelines for regulating drug market in India and abroad.</li> <li>Need to add case studies of IPR, patent, trademark, copyright applications, processes and forms for imparting job skills</li> </ul> |
|           | Final Year B<br>Pharm  | viii     | 52                 | <ul> <li>Students expressed satisfaction for the course<br/>structure</li> <li>Students suggested need for course on interview<br/>techniques/soft skills/ personality development</li> </ul>                                                                                                                                                                                                                                                         |
|           | First Year M<br>Pharm  | 1        | 90                 | Modern Pharmaceutical Analytical Techniques     I should have laboratory work     Curriculum should be revised to introduce elective     course based system                                                                                                                                                                                                                                                                                          |
| PG        | First Year M<br>Pharm  | п        | 90                 | <ol> <li>Curriculum should be revised to introduce elective<br/>course based system</li> </ol>                                                                                                                                                                                                                                                                                                                                                        |
|           | Second Year<br>M Pharm | ш        | 41                 | <ol> <li>Students expressed satisfaction for course structur<br/>and curriculum</li> </ol>                                                                                                                                                                                                                                                                                                                                                            |
|           | Second Year<br>M Pharm | IV       | 41                 | <ol> <li>Students expressed satisfaction for course structur<br/>and curriculum</li> </ol>                                                                                                                                                                                                                                                                                                                                                            |