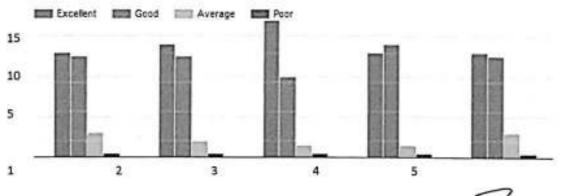

#### Course structure and syllabus Pattern- 2018 (First Year B.Pharm and M.Pharm) Course Structure & Syllabus Pattern- 2015 (SV, TV, Final Yr B pharm & SY M.Pharm)

| Programme | Class                  | Semester | No of<br>responses | Feedback/ Reponses                                                                                                                                                                                                                                                                                                                                                                                                                                    |
|-----------|------------------------|----------|--------------------|-------------------------------------------------------------------------------------------------------------------------------------------------------------------------------------------------------------------------------------------------------------------------------------------------------------------------------------------------------------------------------------------------------------------------------------------------------|
|           | First Year B<br>Pharm  | I        | 58                 | <ul> <li>Students expressed satisfaction for the course<br/>content</li> </ul>                                                                                                                                                                                                                                                                                                                                                                        |
|           | First Year B<br>Pharm  | n        | 54                 | <ul> <li>Significant number of Students are not satisfied<br/>with the course"Computer Applications in<br/>Pharmacy" (BP205T) &amp; (BP210P) in 2<sup>nd</sup> Semester. It<br/>should be considered for revision</li> </ul>                                                                                                                                                                                                                          |
|           | Second Year B<br>Pharm | m        | 61                 | <ul> <li>Students expressed satisfaction for the course<br/>structure</li> </ul>                                                                                                                                                                                                                                                                                                                                                                      |
|           | Second Year B<br>Pharm | IV       | 61                 | <ul> <li>Students expressed satisfaction for the course<br/>structure</li> </ul>                                                                                                                                                                                                                                                                                                                                                                      |
|           | Third Year B<br>Pharm  | v        | 113                | <ul> <li>Students expressed satisfaction for the course<br/>structure</li> </ul>                                                                                                                                                                                                                                                                                                                                                                      |
|           | Third Year B<br>Pharm  | vı       | 113                | <ul> <li>Students expressed satisfaction for the course<br/>structure</li> </ul>                                                                                                                                                                                                                                                                                                                                                                      |
| UG        | Final Year B<br>Pharm  | vii      | 52                 | <ul> <li>Students expressed satisfaction for the course structure</li> <li>Following points need to be considered for "Pharmaceutical Jurisprudence course(407T)" course (7th Semester)</li> <li>The syllabus need to be updated with present guidelines for regulating drug market in India and abroad.</li> <li>Need to add case studies of IPR, patent, trademark, copyright applications, processes and forms for imparting job skills</li> </ul> |
|           | Final Year B<br>Pharm  | viii     | 52                 | <ul> <li>Students expressed satisfaction for the course<br/>structure</li> <li>Students suggested need for course on interview<br/>techniques/soft skills/ personality development</li> </ul>                                                                                                                                                                                                                                                         |
|           | First Year M<br>Pharm  | 1        | 90                 | Modern Pharmaceutical Analytical Techniques     I should have laboratory work     Curriculum should be revised to introduce elective     course based system                                                                                                                                                                                                                                                                                          |
| PG        | First Year M<br>Pharm  | п        | 90                 | <ol> <li>Curriculum should be revised to introduce elective<br/>course based system</li> </ol>                                                                                                                                                                                                                                                                                                                                                        |
|           | Second Year<br>M Pharm | ш        | 41                 | <ol> <li>Students expressed satisfaction for course structur<br/>and curriculum</li> </ol>                                                                                                                                                                                                                                                                                                                                                            |
|           | Second Year<br>M Pharm | IV       | 41                 | <ol> <li>Students expressed satisfaction for course structur<br/>and curriculum</li> </ol>                                                                                                                                                                                                                                                                                                                                                            |