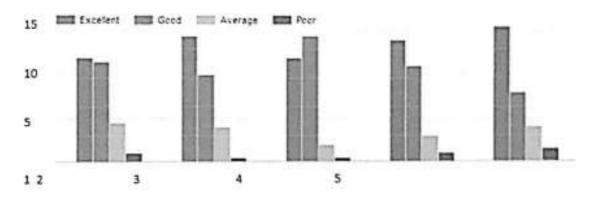

#### Course structure and syllabus Pattern- 2018 (First Year B.Pharm and M.Pharm) Course Structure & Syllabus Pattern- 2015 (SV, TV, Final Yr B pharm & SY M.Pharm)

| Programme | Class                  | Semester | No of<br>responses | Feedback/ Reponses                                                                                                                                                                                                                                                                                                                                                                                                                                    |
|-----------|------------------------|----------|--------------------|-------------------------------------------------------------------------------------------------------------------------------------------------------------------------------------------------------------------------------------------------------------------------------------------------------------------------------------------------------------------------------------------------------------------------------------------------------|
|           | First Year B<br>Pharm  | I        | 58                 | <ul> <li>Students expressed satisfaction for the course<br/>content</li> </ul>                                                                                                                                                                                                                                                                                                                                                                        |
|           | First Year B<br>Pharm  | n        | 54                 | <ul> <li>Significant number of Students are not satisfied<br/>with the course"Computer Applications in<br/>Pharmacy" (BP205T) &amp; (BP210P) in 2<sup>nd</sup> Semester. It<br/>should be considered for revision</li> </ul>                                                                                                                                                                                                                          |
|           | Second Year B<br>Pharm | m        | 61                 | <ul> <li>Students expressed satisfaction for the course<br/>structure</li> </ul>                                                                                                                                                                                                                                                                                                                                                                      |
|           | Second Year B<br>Pharm | IV       | 61                 | <ul> <li>Students expressed satisfaction for the course<br/>structure</li> </ul>                                                                                                                                                                                                                                                                                                                                                                      |
|           | Third Year B<br>Pharm  | v        | 113                | <ul> <li>Students expressed satisfaction for the course<br/>structure</li> </ul>                                                                                                                                                                                                                                                                                                                                                                      |
|           | Third Year B<br>Pharm  | vı       | 113                | <ul> <li>Students expressed satisfaction for the course<br/>structure</li> </ul>                                                                                                                                                                                                                                                                                                                                                                      |
| UG        | Final Year B<br>Pharm  | vii      | 52                 | <ul> <li>Students expressed satisfaction for the course structure</li> <li>Following points need to be considered for "Pharmaceutical Jurisprudence course(407T)" course (7th Semester)</li> <li>The syllabus need to be updated with present guidelines for regulating drug market in India and abroad.</li> <li>Need to add case studies of IPR, patent, trademark, copyright applications, processes and forms for imparting job skills</li> </ul> |
|           | Final Year B<br>Pharm  | viii     | 52                 | <ul> <li>Students expressed satisfaction for the course<br/>structure</li> <li>Students suggested need for course on interview<br/>techniques/soft skills/ personality development</li> </ul>                                                                                                                                                                                                                                                         |
|           | First Year M<br>Pharm  | 1        | 90                 | Modern Pharmaceutical Analytical Techniques     I should have laboratory work     Curriculum should be revised to introduce elective     course based system                                                                                                                                                                                                                                                                                          |
| PG        | First Year M<br>Pharm  | п        | 90                 | <ol> <li>Curriculum should be revised to introduce elective<br/>course based system</li> </ol>                                                                                                                                                                                                                                                                                                                                                        |
|           | Second Year<br>M Pharm | ш        | 41                 | <ol> <li>Students expressed satisfaction for course structur<br/>and curriculum</li> </ol>                                                                                                                                                                                                                                                                                                                                                            |
|           | Second Year<br>M Pharm | IV       | 41                 | <ol> <li>Students expressed satisfaction for course structur<br/>and curriculum</li> </ol>                                                                                                                                                                                                                                                                                                                                                            |