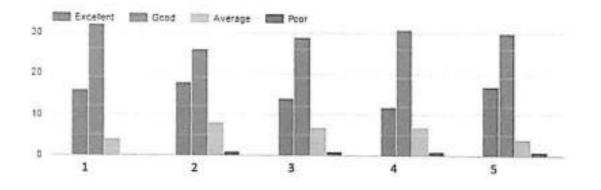

#### Course structure and syllabus Pattern- 2018 (First Year B.Pharm and M.Pharm) Course Structure & Syllabus Pattern- 2015 (SV, TV, Final Yr B pharm & SY M.Pharm)

| Programme | Class                  | Semester | No of<br>responses | Feedback/ Reponses                                                                                                                                                                                                                                                                                                                                                                                                                                    |
|-----------|------------------------|----------|--------------------|-------------------------------------------------------------------------------------------------------------------------------------------------------------------------------------------------------------------------------------------------------------------------------------------------------------------------------------------------------------------------------------------------------------------------------------------------------|
|           | First Year B<br>Pharm  | I        | 58                 | <ul> <li>Students expressed satisfaction for the course<br/>content</li> </ul>                                                                                                                                                                                                                                                                                                                                                                        |
|           | First Year B<br>Pharm  | n        | 54                 | <ul> <li>Significant number of Students are not satisfied<br/>with the course"Computer Applications in<br/>Pharmacy" (BP205T) &amp; (BP210P) in 2<sup>nd</sup> Semester. It<br/>should be considered for revision</li> </ul>                                                                                                                                                                                                                          |
|           | Second Year B<br>Pharm | m        | 61                 | <ul> <li>Students expressed satisfaction for the course<br/>structure</li> </ul>                                                                                                                                                                                                                                                                                                                                                                      |
|           | Second Year B<br>Pharm | IV       | 61                 | <ul> <li>Students expressed satisfaction for the course<br/>structure</li> </ul>                                                                                                                                                                                                                                                                                                                                                                      |
|           | Third Year B<br>Pharm  | v        | 113                | <ul> <li>Students expressed satisfaction for the course<br/>structure</li> </ul>                                                                                                                                                                                                                                                                                                                                                                      |
|           | Third Year B<br>Pharm  | vı       | 113                | <ul> <li>Students expressed satisfaction for the course<br/>structure</li> </ul>                                                                                                                                                                                                                                                                                                                                                                      |
| UG        | Final Year B<br>Pharm  | vii      | 52                 | <ul> <li>Students expressed satisfaction for the course structure</li> <li>Following points need to be considered for "Pharmaceutical Jurisprudence course(407T)" course (7th Semester)</li> <li>The syllabus need to be updated with present guidelines for regulating drug market in India and abroad.</li> <li>Need to add case studies of IPR, patent, trademark, copyright applications, processes and forms for imparting job skills</li> </ul> |
|           | Final Year B<br>Pharm  | viii     | 52                 | <ul> <li>Students expressed satisfaction for the course<br/>structure</li> <li>Students suggested need for course on interview<br/>techniques/soft skills/ personality development</li> </ul>                                                                                                                                                                                                                                                         |
|           | First Year M<br>Pharm  | 1        | 90                 | Modern Pharmaceutical Analytical Techniques     I should have laboratory work     Curriculum should be revised to introduce elective     course based system                                                                                                                                                                                                                                                                                          |
| PG        | First Year M<br>Pharm  | п        | 90                 | <ol> <li>Curriculum should be revised to introduce elective<br/>course based system</li> </ol>                                                                                                                                                                                                                                                                                                                                                        |
|           | Second Year<br>M Pharm | ш        | 41                 | <ol> <li>Students expressed satisfaction for course structur<br/>and curriculum</li> </ol>                                                                                                                                                                                                                                                                                                                                                            |
|           | Second Year<br>M Pharm | IV       | 41                 | <ol> <li>Students expressed satisfaction for course structur<br/>and curriculum</li> </ol>                                                                                                                                                                                                                                                                                                                                                            |