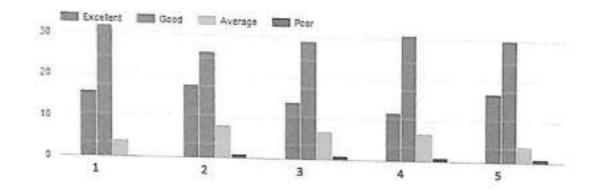

#### Course structure and syllabus Pattern- 2018 (First Year B.Pharm and M.Pharm) Course Structure & Syllabus Pattern- 2015 (SV, TV, Final Yr B pharm & SY M.Pharm)

| Programme | Class                  | Semester | No of<br>responses | Feedback/ Reponses                                                                                                                                                                                                                                                                                                                                                                                                                                    |
|-----------|------------------------|----------|--------------------|-------------------------------------------------------------------------------------------------------------------------------------------------------------------------------------------------------------------------------------------------------------------------------------------------------------------------------------------------------------------------------------------------------------------------------------------------------|
|           | First Year B<br>Pharm  | I        | 58                 | <ul> <li>Students expressed satisfaction for the course<br/>content</li> </ul>                                                                                                                                                                                                                                                                                                                                                                        |
|           | First Year B<br>Pharm  | n        | 54                 | <ul> <li>Significant number of Students are not satisfied<br/>with the course"Computer Applications in<br/>Pharmacy" (BP205T) &amp; (BP210P) in 2<sup>nd</sup> Semester. It<br/>should be considered for revision</li> </ul>                                                                                                                                                                                                                          |
|           | Second Year B<br>Pharm | m        | 61                 | <ul> <li>Students expressed satisfaction for the course<br/>structure</li> </ul>                                                                                                                                                                                                                                                                                                                                                                      |
|           | Second Year B<br>Pharm | IV       | 61                 | <ul> <li>Students expressed satisfaction for the course<br/>structure</li> </ul>                                                                                                                                                                                                                                                                                                                                                                      |
|           | Third Year B<br>Pharm  | v        | 113                | <ul> <li>Students expressed satisfaction for the course<br/>structure</li> </ul>                                                                                                                                                                                                                                                                                                                                                                      |
|           | Third Year B<br>Pharm  | vı       | 113                | <ul> <li>Students expressed satisfaction for the course<br/>structure</li> </ul>                                                                                                                                                                                                                                                                                                                                                                      |
| UG        | Final Year B<br>Pharm  | vii      | 52                 | <ul> <li>Students expressed satisfaction for the course structure</li> <li>Following points need to be considered for "Pharmaceutical Jurisprudence course(407T)" course (7th Semester)</li> <li>The syllabus need to be updated with present guidelines for regulating drug market in India and abroad.</li> <li>Need to add case studies of IPR, patent, trademark, copyright applications, processes and forms for imparting job skills</li> </ul> |
|           | Final Year B<br>Pharm  | viii     | 52                 | <ul> <li>Students expressed satisfaction for the course<br/>structure</li> <li>Students suggested need for course on interview<br/>techniques/soft skills/ personality development</li> </ul>                                                                                                                                                                                                                                                         |
|           | First Year M<br>Pharm  | 1        | 90                 | Modern Pharmaceutical Analytical Techniques     I should have laboratory work     Curriculum should be revised to introduce elective     course based system                                                                                                                                                                                                                                                                                          |
| PG        | First Year M<br>Pharm  | п        | 90                 | <ol> <li>Curriculum should be revised to introduce elective<br/>course based system</li> </ol>                                                                                                                                                                                                                                                                                                                                                        |
|           | Second Year<br>M Pharm | ш        | 41                 | <ol> <li>Students expressed satisfaction for course structur<br/>and curriculum</li> </ol>                                                                                                                                                                                                                                                                                                                                                            |
|           | Second Year<br>M Pharm | IV       | 41                 | <ol> <li>Students expressed satisfaction for course structur<br/>and curriculum</li> </ol>                                                                                                                                                                                                                                                                                                                                                            |