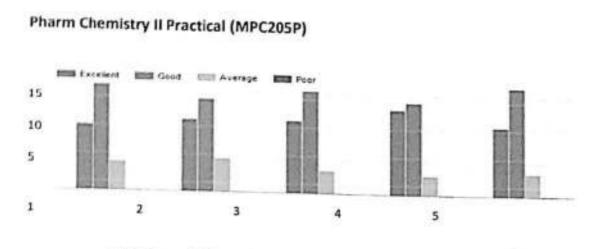

#### Course structure and syllabus Pattern- 2018 (First Year B.Pharm and M.Pharm) Course Structure & Syllabus Pattern- 2015 (SV, TV, Final Yr B pharm & SY M.Pharm)

| Programme | Class                  | Semester | No of<br>responses | Feedback/ Reponses                                                                                                                                                                                                                                                                                                                                                                                                                                    |
|-----------|------------------------|----------|--------------------|-------------------------------------------------------------------------------------------------------------------------------------------------------------------------------------------------------------------------------------------------------------------------------------------------------------------------------------------------------------------------------------------------------------------------------------------------------|
|           | First Year B<br>Pharm  | I        | 58                 | <ul> <li>Students expressed satisfaction for the course<br/>content</li> </ul>                                                                                                                                                                                                                                                                                                                                                                        |
|           | First Year B<br>Pharm  | n        | 54                 | <ul> <li>Significant number of Students are not satisfied<br/>with the course"Computer Applications in<br/>Pharmacy" (BP205T) &amp; (BP210P) in 2<sup>nd</sup> Semester. It<br/>should be considered for revision</li> </ul>                                                                                                                                                                                                                          |
|           | Second Year B<br>Pharm | m        | 61                 | <ul> <li>Students expressed satisfaction for the course<br/>structure</li> </ul>                                                                                                                                                                                                                                                                                                                                                                      |
|           | Second Year B<br>Pharm | IV       | 61                 | <ul> <li>Students expressed satisfaction for the course<br/>structure</li> </ul>                                                                                                                                                                                                                                                                                                                                                                      |
|           | Third Year B<br>Pharm  | v        | 113                | <ul> <li>Students expressed satisfaction for the course<br/>structure</li> </ul>                                                                                                                                                                                                                                                                                                                                                                      |
|           | Third Year B<br>Pharm  | vı       | 113                | <ul> <li>Students expressed satisfaction for the course<br/>structure</li> </ul>                                                                                                                                                                                                                                                                                                                                                                      |
| UG        | Final Year B<br>Pharm  | vii      | 52                 | <ul> <li>Students expressed satisfaction for the course structure</li> <li>Following points need to be considered for "Pharmaceutical Jurisprudence course(407T)" course (7th Semester)</li> <li>The syllabus need to be updated with present guidelines for regulating drug market in India and abroad.</li> <li>Need to add case studies of IPR, patent, trademark, copyright applications, processes and forms for imparting job skills</li> </ul> |
|           | Final Year B<br>Pharm  | viii     | 52                 | <ul> <li>Students expressed satisfaction for the course<br/>structure</li> <li>Students suggested need for course on interview<br/>techniques/soft skills/ personality development</li> </ul>                                                                                                                                                                                                                                                         |
|           | First Year M<br>Pharm  | 1        | 90                 | Modern Pharmaceutical Analytical Techniques     I should have laboratory work     Curriculum should be revised to introduce elective     course based system                                                                                                                                                                                                                                                                                          |
| PG        | First Year M<br>Pharm  | п        | 90                 | <ol> <li>Curriculum should be revised to introduce elective<br/>course based system</li> </ol>                                                                                                                                                                                                                                                                                                                                                        |
|           | Second Year<br>M Pharm | ш        | 41                 | <ol> <li>Students expressed satisfaction for course structur<br/>and curriculum</li> </ol>                                                                                                                                                                                                                                                                                                                                                            |
|           | Second Year<br>M Pharm | IV       | 41                 | <ol> <li>Students expressed satisfaction for course structur<br/>and curriculum</li> </ol>                                                                                                                                                                                                                                                                                                                                                            |