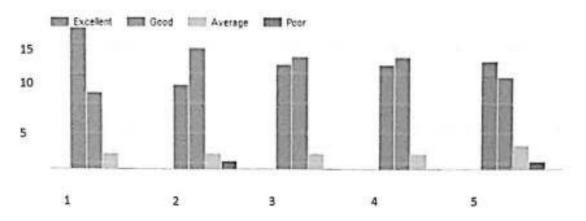

#### Course structure and syllabus Pattern- 2018 (First Year B.Pharm and M.Pharm) Course Structure & Syllabus Pattern- 2015 (SV, TV, Final Yr B pharm & SY M.Pharm)

| Programme | Class                  | Semester | No of<br>responses | Feedback/ Reponses                                                                                                                                                                                                                                                                                                                                                                                                                                    |
|-----------|------------------------|----------|--------------------|-------------------------------------------------------------------------------------------------------------------------------------------------------------------------------------------------------------------------------------------------------------------------------------------------------------------------------------------------------------------------------------------------------------------------------------------------------|
|           | First Year B<br>Pharm  | I        | 58                 | <ul> <li>Students expressed satisfaction for the course<br/>content</li> </ul>                                                                                                                                                                                                                                                                                                                                                                        |
|           | First Year B<br>Pharm  | n        | 54                 | <ul> <li>Significant number of Students are not satisfied<br/>with the course"Computer Applications in<br/>Pharmacy" (BP205T) &amp; (BP210P) in 2<sup>nd</sup> Semester. It<br/>should be considered for revision</li> </ul>                                                                                                                                                                                                                          |
|           | Second Year B<br>Pharm | m        | 61                 | <ul> <li>Students expressed satisfaction for the course<br/>structure</li> </ul>                                                                                                                                                                                                                                                                                                                                                                      |
|           | Second Year B<br>Pharm | IV       | 61                 | <ul> <li>Students expressed satisfaction for the course<br/>structure</li> </ul>                                                                                                                                                                                                                                                                                                                                                                      |
|           | Third Year B<br>Pharm  | v        | 113                | <ul> <li>Students expressed satisfaction for the course<br/>structure</li> </ul>                                                                                                                                                                                                                                                                                                                                                                      |
|           | Third Year B<br>Pharm  | vı       | 113                | <ul> <li>Students expressed satisfaction for the course<br/>structure</li> </ul>                                                                                                                                                                                                                                                                                                                                                                      |
| UG        | Final Year B<br>Pharm  | vii      | 52                 | <ul> <li>Students expressed satisfaction for the course structure</li> <li>Following points need to be considered for "Pharmaceutical Jurisprudence course(407T)" course (7th Semester)</li> <li>The syllabus need to be updated with present guidelines for regulating drug market in India and abroad.</li> <li>Need to add case studies of IPR, patent, trademark, copyright applications, processes and forms for imparting job skills</li> </ul> |
|           | Final Year B<br>Pharm  | viii     | 52                 | <ul> <li>Students expressed satisfaction for the course<br/>structure</li> <li>Students suggested need for course on interview<br/>techniques/soft skills/ personality development</li> </ul>                                                                                                                                                                                                                                                         |
|           | First Year M<br>Pharm  | 1        | 90                 | Modern Pharmaceutical Analytical Techniques     I should have laboratory work     Curriculum should be revised to introduce elective     course based system                                                                                                                                                                                                                                                                                          |
| PG        | First Year M<br>Pharm  | п        | 90                 | <ol> <li>Curriculum should be revised to introduce elective<br/>course based system</li> </ol>                                                                                                                                                                                                                                                                                                                                                        |
|           | Second Year<br>M Pharm | ш        | 41                 | <ol> <li>Students expressed satisfaction for course structur<br/>and curriculum</li> </ol>                                                                                                                                                                                                                                                                                                                                                            |
|           | Second Year<br>M Pharm | IV       | 41                 | <ol> <li>Students expressed satisfaction for course structur<br/>and curriculum</li> </ol>                                                                                                                                                                                                                                                                                                                                                            |