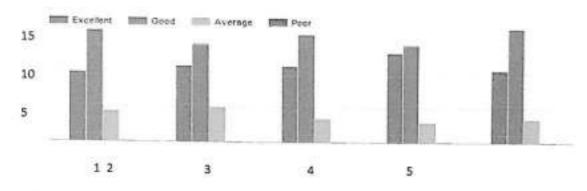

#### Course structure and syllabus Pattern- 2018 (First Year B.Pharm and M.Pharm) Course Structure & Syllabus Pattern- 2015 (SV, TV, Final Yr B pharm & SY M.Pharm)

| Programme | Class                  | Semester | No of<br>responses | Feedback/ Reponses                                                                                                                                                                                                                                                                                                                                                                                                                                    |
|-----------|------------------------|----------|--------------------|-------------------------------------------------------------------------------------------------------------------------------------------------------------------------------------------------------------------------------------------------------------------------------------------------------------------------------------------------------------------------------------------------------------------------------------------------------|
|           | First Year B<br>Pharm  | I        | 58                 | <ul> <li>Students expressed satisfaction for the course<br/>content</li> </ul>                                                                                                                                                                                                                                                                                                                                                                        |
|           | First Year B<br>Pharm  | n        | 54                 | <ul> <li>Significant number of Students are not satisfied<br/>with the course"Computer Applications in<br/>Pharmacy" (BP205T) &amp; (BP210P) in 2<sup>nd</sup> Semester. It<br/>should be considered for revision</li> </ul>                                                                                                                                                                                                                          |
|           | Second Year B<br>Pharm | m        | 61                 | <ul> <li>Students expressed satisfaction for the course<br/>structure</li> </ul>                                                                                                                                                                                                                                                                                                                                                                      |
|           | Second Year B<br>Pharm | IV       | 61                 | <ul> <li>Students expressed satisfaction for the course<br/>structure</li> </ul>                                                                                                                                                                                                                                                                                                                                                                      |
|           | Third Year B<br>Pharm  | v        | 113                | <ul> <li>Students expressed satisfaction for the course<br/>structure</li> </ul>                                                                                                                                                                                                                                                                                                                                                                      |
|           | Third Year B<br>Pharm  | vı       | 113                | <ul> <li>Students expressed satisfaction for the course<br/>structure</li> </ul>                                                                                                                                                                                                                                                                                                                                                                      |
| UG        | Final Year B<br>Pharm  | vii      | 52                 | <ul> <li>Students expressed satisfaction for the course structure</li> <li>Following points need to be considered for "Pharmaceutical Jurisprudence course(407T)" course (7th Semester)</li> <li>The syllabus need to be updated with present guidelines for regulating drug market in India and abroad.</li> <li>Need to add case studies of IPR, patent, trademark, copyright applications, processes and forms for imparting job skills</li> </ul> |
|           | Final Year B<br>Pharm  | viii     | 52                 | <ul> <li>Students expressed satisfaction for the course<br/>structure</li> <li>Students suggested need for course on interview<br/>techniques/soft skills/ personality development</li> </ul>                                                                                                                                                                                                                                                         |
|           | First Year M<br>Pharm  | 1        | 90                 | Modern Pharmaceutical Analytical Techniques     I should have laboratory work     Curriculum should be revised to introduce elective     course based system                                                                                                                                                                                                                                                                                          |
| PG        | First Year M<br>Pharm  | п        | 90                 | <ol> <li>Curriculum should be revised to introduce elective<br/>course based system</li> </ol>                                                                                                                                                                                                                                                                                                                                                        |
|           | Second Year<br>M Pharm | ш        | 41                 | <ol> <li>Students expressed satisfaction for course structur<br/>and curriculum</li> </ol>                                                                                                                                                                                                                                                                                                                                                            |
|           | Second Year<br>M Pharm | IV       | 41                 | <ol> <li>Students expressed satisfaction for course structur<br/>and curriculum</li> </ol>                                                                                                                                                                                                                                                                                                                                                            |