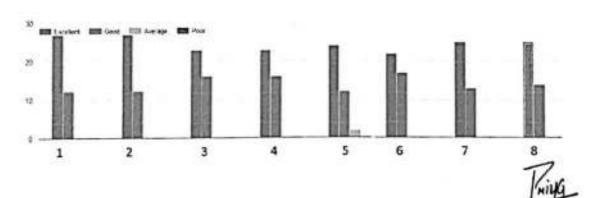

#### Course structure and syllabus Pattern- 2018 (First Year B.Pharm and M.Pharm) Course Structure & Syllabus Pattern- 2015 (SV, TV, Final Yr B pharm & SY M.Pharm)

| Programme | Class                  | Semester | No of<br>responses | Feedback/ Reponses                                                                                                                                                                                                                                                                                                                                                                                                                                    |
|-----------|------------------------|----------|--------------------|-------------------------------------------------------------------------------------------------------------------------------------------------------------------------------------------------------------------------------------------------------------------------------------------------------------------------------------------------------------------------------------------------------------------------------------------------------|
|           | First Year B<br>Pharm  | I        | 58                 | <ul> <li>Students expressed satisfaction for the course<br/>content</li> </ul>                                                                                                                                                                                                                                                                                                                                                                        |
|           | First Year B<br>Pharm  | n        | 54                 | <ul> <li>Significant number of Students are not satisfied<br/>with the course"Computer Applications in<br/>Pharmacy" (BP205T) &amp; (BP210P) in 2<sup>nd</sup> Semester. It<br/>should be considered for revision</li> </ul>                                                                                                                                                                                                                          |
|           | Second Year B<br>Pharm | m        | 61                 | <ul> <li>Students expressed satisfaction for the course<br/>structure</li> </ul>                                                                                                                                                                                                                                                                                                                                                                      |
|           | Second Year B<br>Pharm | IV       | 61                 | <ul> <li>Students expressed satisfaction for the course<br/>structure</li> </ul>                                                                                                                                                                                                                                                                                                                                                                      |
|           | Third Year B<br>Pharm  | v        | 113                | <ul> <li>Students expressed satisfaction for the course<br/>structure</li> </ul>                                                                                                                                                                                                                                                                                                                                                                      |
|           | Third Year B<br>Pharm  | vı       | 113                | <ul> <li>Students expressed satisfaction for the course<br/>structure</li> </ul>                                                                                                                                                                                                                                                                                                                                                                      |
| UG        | Final Year B<br>Pharm  | vii      | 52                 | <ul> <li>Students expressed satisfaction for the course structure</li> <li>Following points need to be considered for "Pharmaceutical Jurisprudence course(407T)" course (7th Semester)</li> <li>The syllabus need to be updated with present guidelines for regulating drug market in India and abroad.</li> <li>Need to add case studies of IPR, patent, trademark, copyright applications, processes and forms for imparting job skills</li> </ul> |
|           | Final Year B<br>Pharm  | viii     | 52                 | <ul> <li>Students expressed satisfaction for the course<br/>structure</li> <li>Students suggested need for course on interview<br/>techniques/soft skills/ personality development</li> </ul>                                                                                                                                                                                                                                                         |
|           | First Year M<br>Pharm  | 1        | 90                 | Modern Pharmaceutical Analytical Techniques     I should have laboratory work     Curriculum should be revised to introduce elective     course based system                                                                                                                                                                                                                                                                                          |
| PG        | First Year M<br>Pharm  | п        | 90                 | <ol> <li>Curriculum should be revised to introduce elective<br/>course based system</li> </ol>                                                                                                                                                                                                                                                                                                                                                        |
|           | Second Year<br>M Pharm | ш        | 41                 | <ol> <li>Students expressed satisfaction for course structur<br/>and curriculum</li> </ol>                                                                                                                                                                                                                                                                                                                                                            |
|           | Second Year<br>M Pharm | IV       | 41                 | <ol> <li>Students expressed satisfaction for course structur<br/>and curriculum</li> </ol>                                                                                                                                                                                                                                                                                                                                                            |