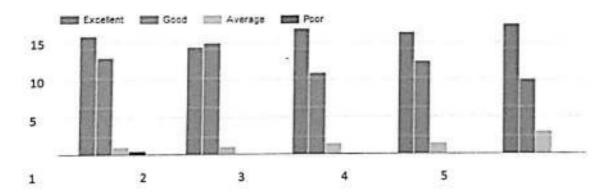

#### Course structure and syllabus Pattern- 2018 (First Year B.Pharm and M.Pharm) Course Structure & Syllabus Pattern- 2015 (SV, TV, Final Yr B pharm & SY M.Pharm)

| Programme | Class                  | Semester | No of<br>responses | Feedback/ Reponses                                                                                                                                                                                                                                                                                                                                                                                                                                    |
|-----------|------------------------|----------|--------------------|-------------------------------------------------------------------------------------------------------------------------------------------------------------------------------------------------------------------------------------------------------------------------------------------------------------------------------------------------------------------------------------------------------------------------------------------------------|
|           | First Year B<br>Pharm  | I        | 58                 | <ul> <li>Students expressed satisfaction for the course<br/>content</li> </ul>                                                                                                                                                                                                                                                                                                                                                                        |
|           | First Year B<br>Pharm  | n        | 54                 | <ul> <li>Significant number of Students are not satisfied<br/>with the course"Computer Applications in<br/>Pharmacy" (BP205T) &amp; (BP210P) in 2<sup>nd</sup> Semester. It<br/>should be considered for revision</li> </ul>                                                                                                                                                                                                                          |
|           | Second Year B<br>Pharm | m        | 61                 | <ul> <li>Students expressed satisfaction for the course<br/>structure</li> </ul>                                                                                                                                                                                                                                                                                                                                                                      |
|           | Second Year B<br>Pharm | IV       | 61                 | <ul> <li>Students expressed satisfaction for the course<br/>structure</li> </ul>                                                                                                                                                                                                                                                                                                                                                                      |
|           | Third Year B<br>Pharm  | v        | 113                | <ul> <li>Students expressed satisfaction for the course<br/>structure</li> </ul>                                                                                                                                                                                                                                                                                                                                                                      |
|           | Third Year B<br>Pharm  | vı       | 113                | <ul> <li>Students expressed satisfaction for the course<br/>structure</li> </ul>                                                                                                                                                                                                                                                                                                                                                                      |
| UG        | Final Year B<br>Pharm  | vii      | 52                 | <ul> <li>Students expressed satisfaction for the course structure</li> <li>Following points need to be considered for "Pharmaceutical Jurisprudence course(407T)" course (7th Semester)</li> <li>The syllabus need to be updated with present guidelines for regulating drug market in India and abroad.</li> <li>Need to add case studies of IPR, patent, trademark, copyright applications, processes and forms for imparting job skills</li> </ul> |
|           | Final Year B<br>Pharm  | viii     | 52                 | <ul> <li>Students expressed satisfaction for the course<br/>structure</li> <li>Students suggested need for course on interview<br/>techniques/soft skills/ personality development</li> </ul>                                                                                                                                                                                                                                                         |
|           | First Year M<br>Pharm  | 1        | 90                 | Modern Pharmaceutical Analytical Techniques     I should have laboratory work     Curriculum should be revised to introduce elective     course based system                                                                                                                                                                                                                                                                                          |
| PG        | First Year M<br>Pharm  | п        | 90                 | <ol> <li>Curriculum should be revised to introduce elective<br/>course based system</li> </ol>                                                                                                                                                                                                                                                                                                                                                        |
|           | Second Year<br>M Pharm | ш        | 41                 | <ol> <li>Students expressed satisfaction for course structur<br/>and curriculum</li> </ol>                                                                                                                                                                                                                                                                                                                                                            |
|           | Second Year<br>M Pharm | IV       | 41                 | <ol> <li>Students expressed satisfaction for course structur<br/>and curriculum</li> </ol>                                                                                                                                                                                                                                                                                                                                                            |