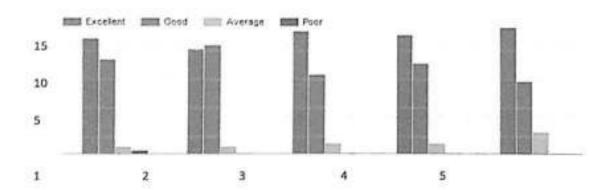

#### Course structure and syllabus Pattern- 2018 (First Year B.Pharm and M.Pharm) Course Structure & Syllabus Pattern- 2015 (SV, TV, Final Yr B pharm & SY M.Pharm)

| Programme | Class                  | Semester | No of<br>responses | Feedback/ Reponses                                                                                                                                                                                                                                                                                                                                                                                                                                    |
|-----------|------------------------|----------|--------------------|-------------------------------------------------------------------------------------------------------------------------------------------------------------------------------------------------------------------------------------------------------------------------------------------------------------------------------------------------------------------------------------------------------------------------------------------------------|
|           | First Year B<br>Pharm  | I        | 58                 | <ul> <li>Students expressed satisfaction for the course<br/>content</li> </ul>                                                                                                                                                                                                                                                                                                                                                                        |
|           | First Year B<br>Pharm  | n        | 54                 | <ul> <li>Significant number of Students are not satisfied<br/>with the course"Computer Applications in<br/>Pharmacy" (BP205T) &amp; (BP210P) in 2<sup>nd</sup> Semester. It<br/>should be considered for revision</li> </ul>                                                                                                                                                                                                                          |
|           | Second Year B<br>Pharm | m        | 61                 | <ul> <li>Students expressed satisfaction for the course<br/>structure</li> </ul>                                                                                                                                                                                                                                                                                                                                                                      |
|           | Second Year B<br>Pharm | IV       | 61                 | <ul> <li>Students expressed satisfaction for the course<br/>structure</li> </ul>                                                                                                                                                                                                                                                                                                                                                                      |
|           | Third Year B<br>Pharm  | v        | 113                | <ul> <li>Students expressed satisfaction for the course<br/>structure</li> </ul>                                                                                                                                                                                                                                                                                                                                                                      |
|           | Third Year B<br>Pharm  | vı       | 113                | <ul> <li>Students expressed satisfaction for the course<br/>structure</li> </ul>                                                                                                                                                                                                                                                                                                                                                                      |
| UG        | Final Year B<br>Pharm  | vii      | 52                 | <ul> <li>Students expressed satisfaction for the course structure</li> <li>Following points need to be considered for "Pharmaceutical Jurisprudence course(407T)" course (7th Semester)</li> <li>The syllabus need to be updated with present guidelines for regulating drug market in India and abroad.</li> <li>Need to add case studies of IPR, patent, trademark, copyright applications, processes and forms for imparting job skills</li> </ul> |
|           | Final Year B<br>Pharm  | viii     | 52                 | <ul> <li>Students expressed satisfaction for the course<br/>structure</li> <li>Students suggested need for course on interview<br/>techniques/soft skills/ personality development</li> </ul>                                                                                                                                                                                                                                                         |
|           | First Year M<br>Pharm  | 1        | 90                 | Modern Pharmaceutical Analytical Techniques     I should have laboratory work     Curriculum should be revised to introduce elective     course based system                                                                                                                                                                                                                                                                                          |
| PG        | First Year M<br>Pharm  | п        | 90                 | <ol> <li>Curriculum should be revised to introduce elective<br/>course based system</li> </ol>                                                                                                                                                                                                                                                                                                                                                        |
|           | Second Year<br>M Pharm | ш        | 41                 | <ol> <li>Students expressed satisfaction for course structur<br/>and curriculum</li> </ol>                                                                                                                                                                                                                                                                                                                                                            |
|           | Second Year<br>M Pharm | IV       | 41                 | <ol> <li>Students expressed satisfaction for course structur<br/>and curriculum</li> </ol>                                                                                                                                                                                                                                                                                                                                                            |