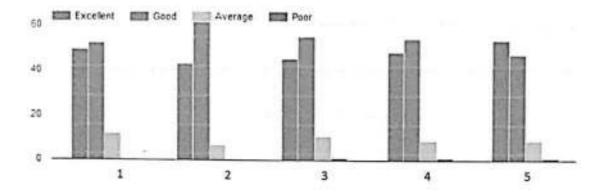

#### Course structure and syllabus Pattern- 2018 (First Year B.Pharm and M.Pharm) Course Structure & Syllabus Pattern- 2015 (SV, TV, Final Yr B pharm & SY M.Pharm)

| Programme | Class                  | Semester | No of<br>responses | Feedback/ Reponses                                                                                                                                                                                                                                                                                                                                                                                                                                    |
|-----------|------------------------|----------|--------------------|-------------------------------------------------------------------------------------------------------------------------------------------------------------------------------------------------------------------------------------------------------------------------------------------------------------------------------------------------------------------------------------------------------------------------------------------------------|
|           | First Year B<br>Pharm  | I        | 58                 | <ul> <li>Students expressed satisfaction for the course<br/>content</li> </ul>                                                                                                                                                                                                                                                                                                                                                                        |
|           | First Year B<br>Pharm  | n        | 54                 | <ul> <li>Significant number of Students are not satisfied<br/>with the course"Computer Applications in<br/>Pharmacy" (BP205T) &amp; (BP210P) in 2<sup>nd</sup> Semester. It<br/>should be considered for revision</li> </ul>                                                                                                                                                                                                                          |
|           | Second Year B<br>Pharm | m        | 61                 | <ul> <li>Students expressed satisfaction for the course<br/>structure</li> </ul>                                                                                                                                                                                                                                                                                                                                                                      |
|           | Second Year B<br>Pharm | IV       | 61                 | <ul> <li>Students expressed satisfaction for the course<br/>structure</li> </ul>                                                                                                                                                                                                                                                                                                                                                                      |
|           | Third Year B<br>Pharm  | v        | 113                | <ul> <li>Students expressed satisfaction for the course<br/>structure</li> </ul>                                                                                                                                                                                                                                                                                                                                                                      |
|           | Third Year B<br>Pharm  | vı       | 113                | <ul> <li>Students expressed satisfaction for the course<br/>structure</li> </ul>                                                                                                                                                                                                                                                                                                                                                                      |
| UG        | Final Year B<br>Pharm  | vii      | 52                 | <ul> <li>Students expressed satisfaction for the course structure</li> <li>Following points need to be considered for "Pharmaceutical Jurisprudence course(407T)" course (7th Semester)</li> <li>The syllabus need to be updated with present guidelines for regulating drug market in India and abroad.</li> <li>Need to add case studies of IPR, patent, trademark, copyright applications, processes and forms for imparting job skills</li> </ul> |
|           | Final Year B<br>Pharm  | viii     | 52                 | <ul> <li>Students expressed satisfaction for the course<br/>structure</li> <li>Students suggested need for course on interview<br/>techniques/soft skills/ personality development</li> </ul>                                                                                                                                                                                                                                                         |
|           | First Year M<br>Pharm  | 1        | 90                 | Modern Pharmaceutical Analytical Techniques     I should have laboratory work     Curriculum should be revised to introduce elective     course based system                                                                                                                                                                                                                                                                                          |
| PG        | First Year M<br>Pharm  | п        | 90                 | <ol> <li>Curriculum should be revised to introduce elective<br/>course based system</li> </ol>                                                                                                                                                                                                                                                                                                                                                        |
|           | Second Year<br>M Pharm | ш        | 41                 | <ol> <li>Students expressed satisfaction for course structur<br/>and curriculum</li> </ol>                                                                                                                                                                                                                                                                                                                                                            |
|           | Second Year<br>M Pharm | IV       | 41                 | <ol> <li>Students expressed satisfaction for course structur<br/>and curriculum</li> </ol>                                                                                                                                                                                                                                                                                                                                                            |