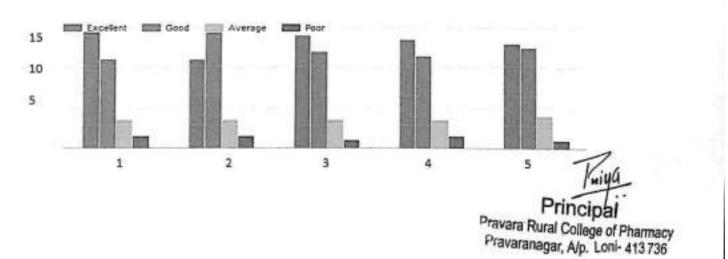

#### Course structure and syllabus Pattern- 2018 (First Year B.Pharm and M.Pharm) Course Structure & Syllabus Pattern- 2015 (SV, TV, Final Yr B pharm & SY M.Pharm)

| Programme | Class                  | Semester | No of<br>responses | Feedback/ Reponses                                                                                                                                                                                                                                                                                                                                                                                                                                    |
|-----------|------------------------|----------|--------------------|-------------------------------------------------------------------------------------------------------------------------------------------------------------------------------------------------------------------------------------------------------------------------------------------------------------------------------------------------------------------------------------------------------------------------------------------------------|
|           | First Year B<br>Pharm  | I        | 58                 | <ul> <li>Students expressed satisfaction for the course<br/>content</li> </ul>                                                                                                                                                                                                                                                                                                                                                                        |
|           | First Year B<br>Pharm  | n        | 54                 | <ul> <li>Significant number of Students are not satisfied<br/>with the course"Computer Applications in<br/>Pharmacy" (BP205T) &amp; (BP210P) in 2<sup>nd</sup> Semester. It<br/>should be considered for revision</li> </ul>                                                                                                                                                                                                                          |
|           | Second Year B<br>Pharm | m        | 61                 | <ul> <li>Students expressed satisfaction for the course<br/>structure</li> </ul>                                                                                                                                                                                                                                                                                                                                                                      |
|           | Second Year B<br>Pharm | IV       | 61                 | <ul> <li>Students expressed satisfaction for the course<br/>structure</li> </ul>                                                                                                                                                                                                                                                                                                                                                                      |
|           | Third Year B<br>Pharm  | v        | 113                | <ul> <li>Students expressed satisfaction for the course<br/>structure</li> </ul>                                                                                                                                                                                                                                                                                                                                                                      |
|           | Third Year B<br>Pharm  | vı       | 113                | <ul> <li>Students expressed satisfaction for the course<br/>structure</li> </ul>                                                                                                                                                                                                                                                                                                                                                                      |
| UG        | Final Year B<br>Pharm  | vii      | 52                 | <ul> <li>Students expressed satisfaction for the course structure</li> <li>Following points need to be considered for "Pharmaceutical Jurisprudence course(407T)" course (7th Semester)</li> <li>The syllabus need to be updated with present guidelines for regulating drug market in India and abroad.</li> <li>Need to add case studies of IPR, patent, trademark, copyright applications, processes and forms for imparting job skills</li> </ul> |
|           | Final Year B<br>Pharm  | viii     | 52                 | <ul> <li>Students expressed satisfaction for the course<br/>structure</li> <li>Students suggested need for course on interview<br/>techniques/soft skills/ personality development</li> </ul>                                                                                                                                                                                                                                                         |
|           | First Year M<br>Pharm  | 1        | 90                 | Modern Pharmaceutical Analytical Techniques     I should have laboratory work     Curriculum should be revised to introduce elective     course based system                                                                                                                                                                                                                                                                                          |
| PG        | First Year M<br>Pharm  | п        | 90                 | <ol> <li>Curriculum should be revised to introduce elective<br/>course based system</li> </ol>                                                                                                                                                                                                                                                                                                                                                        |
|           | Second Year<br>M Pharm | ш        | 41                 | <ol> <li>Students expressed satisfaction for course structur<br/>and curriculum</li> </ol>                                                                                                                                                                                                                                                                                                                                                            |
|           | Second Year<br>M Pharm | IV       | 41                 | <ol> <li>Students expressed satisfaction for course structur<br/>and curriculum</li> </ol>                                                                                                                                                                                                                                                                                                                                                            |

Principal

Pravara Rural College of Pharmacy Pravaranagar, Np. Loni- 413 736