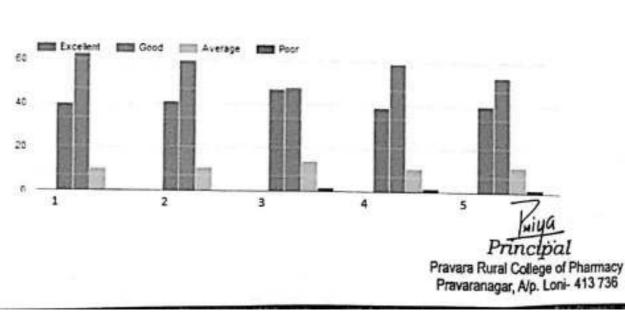

#### Course structure and syllabus Pattern- 2018 (First Year B.Pharm and M.Pharm) Course Structure & Syllabus Pattern- 2015 (SV, TV, Final Yr B pharm & SY M.Pharm)

| Programme | Class                  | Semester | No of<br>responses | Feedback/ Reponses                                                                                                                                                                                                                                                                                                                                                                                                                                    |
|-----------|------------------------|----------|--------------------|-------------------------------------------------------------------------------------------------------------------------------------------------------------------------------------------------------------------------------------------------------------------------------------------------------------------------------------------------------------------------------------------------------------------------------------------------------|
|           | First Year B<br>Pharm  | I        | 58                 | <ul> <li>Students expressed satisfaction for the course<br/>content</li> </ul>                                                                                                                                                                                                                                                                                                                                                                        |
|           | First Year B<br>Pharm  | n        | 54                 | <ul> <li>Significant number of Students are not satisfied<br/>with the course"Computer Applications in<br/>Pharmacy" (BP205T) &amp; (BP210P) in 2<sup>nd</sup> Semester. It<br/>should be considered for revision</li> </ul>                                                                                                                                                                                                                          |
|           | Second Year B<br>Pharm | m        | 61                 | <ul> <li>Students expressed satisfaction for the course<br/>structure</li> </ul>                                                                                                                                                                                                                                                                                                                                                                      |
|           | Second Year B<br>Pharm | IV       | 61                 | <ul> <li>Students expressed satisfaction for the course<br/>structure</li> </ul>                                                                                                                                                                                                                                                                                                                                                                      |
|           | Third Year B<br>Pharm  | v        | 113                | <ul> <li>Students expressed satisfaction for the course<br/>structure</li> </ul>                                                                                                                                                                                                                                                                                                                                                                      |
|           | Third Year B<br>Pharm  | vı       | 113                | <ul> <li>Students expressed satisfaction for the course<br/>structure</li> </ul>                                                                                                                                                                                                                                                                                                                                                                      |
| UG        | Final Year B<br>Pharm  | vii      | 52                 | <ul> <li>Students expressed satisfaction for the course structure</li> <li>Following points need to be considered for "Pharmaceutical Jurisprudence course(407T)" course (7th Semester)</li> <li>The syllabus need to be updated with present guidelines for regulating drug market in India and abroad.</li> <li>Need to add case studies of IPR, patent, trademark, copyright applications, processes and forms for imparting job skills</li> </ul> |
|           | Final Year B<br>Pharm  | viii     | 52                 | <ul> <li>Students expressed satisfaction for the course<br/>structure</li> <li>Students suggested need for course on interview<br/>techniques/soft skills/ personality development</li> </ul>                                                                                                                                                                                                                                                         |
|           | First Year M<br>Pharm  | 1        | 90                 | Modern Pharmaceutical Analytical Techniques     I should have laboratory work     Curriculum should be revised to introduce elective     course based system                                                                                                                                                                                                                                                                                          |
| PG        | First Year M<br>Pharm  | п        | 90                 | <ol> <li>Curriculum should be revised to introduce elective<br/>course based system</li> </ol>                                                                                                                                                                                                                                                                                                                                                        |
|           | Second Year<br>M Pharm | ш        | 41                 | <ol> <li>Students expressed satisfaction for course structur<br/>and curriculum</li> </ol>                                                                                                                                                                                                                                                                                                                                                            |
|           | Second Year<br>M Pharm | IV       | 41                 | <ol> <li>Students expressed satisfaction for course structur<br/>and curriculum</li> </ol>                                                                                                                                                                                                                                                                                                                                                            |

Principal

Pravara Rural College of Pharmacy Pravaranagar, Np. Loni- 413 736