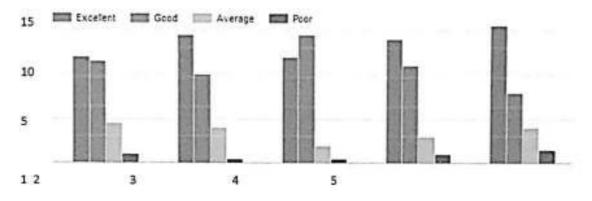

#### Course structure and syllabus Pattern- 2018 (First Year B.Pharm and M.Pharm) Course Structure & Syllabus Pattern- 2015 (SV, TV, Final Yr B pharm & SY M.Pharm)

| Programme | Class                  | Semester | No of<br>responses | Feedback/ Reponses                                                                                                                                                                                                                                                                                                                                                                                                                                    |
|-----------|------------------------|----------|--------------------|-------------------------------------------------------------------------------------------------------------------------------------------------------------------------------------------------------------------------------------------------------------------------------------------------------------------------------------------------------------------------------------------------------------------------------------------------------|
|           | First Year B<br>Pharm  | I        | 58                 | <ul> <li>Students expressed satisfaction for the course<br/>content</li> </ul>                                                                                                                                                                                                                                                                                                                                                                        |
|           | First Year B<br>Pharm  | n        | 54                 | <ul> <li>Significant number of Students are not satisfied<br/>with the course"Computer Applications in<br/>Pharmacy" (BP205T) &amp; (BP210P) in 2<sup>nd</sup> Semester. It<br/>should be considered for revision</li> </ul>                                                                                                                                                                                                                          |
|           | Second Year B<br>Pharm | m        | 61                 | <ul> <li>Students expressed satisfaction for the course<br/>structure</li> </ul>                                                                                                                                                                                                                                                                                                                                                                      |
|           | Second Year B<br>Pharm | IV       | 61                 | <ul> <li>Students expressed satisfaction for the course<br/>structure</li> </ul>                                                                                                                                                                                                                                                                                                                                                                      |
|           | Third Year B<br>Pharm  | v        | 113                | <ul> <li>Students expressed satisfaction for the course<br/>structure</li> </ul>                                                                                                                                                                                                                                                                                                                                                                      |
|           | Third Year B<br>Pharm  | vı       | 113                | <ul> <li>Students expressed satisfaction for the course<br/>structure</li> </ul>                                                                                                                                                                                                                                                                                                                                                                      |
| UG        | Final Year B<br>Pharm  | vii      | 52                 | <ul> <li>Students expressed satisfaction for the course structure</li> <li>Following points need to be considered for "Pharmaceutical Jurisprudence course(407T)" course (7th Semester)</li> <li>The syllabus need to be updated with present guidelines for regulating drug market in India and abroad.</li> <li>Need to add case studies of IPR, patent, trademark, copyright applications, processes and forms for imparting job skills</li> </ul> |
|           | Final Year B<br>Pharm  | viii     | 52                 | <ul> <li>Students expressed satisfaction for the course<br/>structure</li> <li>Students suggested need for course on interview<br/>techniques/soft skills/ personality development</li> </ul>                                                                                                                                                                                                                                                         |
|           | First Year M<br>Pharm  | 1        | 90                 | Modern Pharmaceutical Analytical Techniques     I should have laboratory work     Curriculum should be revised to introduce elective     course based system                                                                                                                                                                                                                                                                                          |
| PG        | First Year M<br>Pharm  | п        | 90                 | <ol> <li>Curriculum should be revised to introduce elective<br/>course based system</li> </ol>                                                                                                                                                                                                                                                                                                                                                        |
|           | Second Year<br>M Pharm | ш        | 41                 | <ol> <li>Students expressed satisfaction for course structur<br/>and curriculum</li> </ol>                                                                                                                                                                                                                                                                                                                                                            |
|           | Second Year<br>M Pharm | IV       | 41                 | <ol> <li>Students expressed satisfaction for course structur<br/>and curriculum</li> </ol>                                                                                                                                                                                                                                                                                                                                                            |