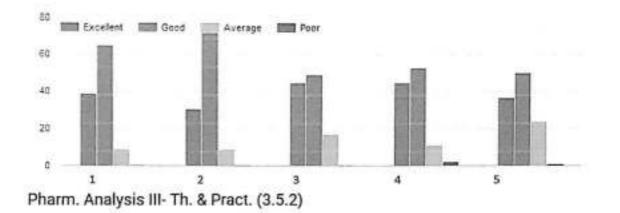

#### Course structure and syllabus Pattern- 2018 (First Year B.Pharm and M.Pharm) Course Structure & Syllabus Pattern- 2015 (SV, TV, Final Yr B pharm & SY M.Pharm)

| Programme | Class                  | Semester | No of<br>responses | Feedback/ Reponses                                                                                                                                                                                                                                                                                                                                                                                                                                    |
|-----------|------------------------|----------|--------------------|-------------------------------------------------------------------------------------------------------------------------------------------------------------------------------------------------------------------------------------------------------------------------------------------------------------------------------------------------------------------------------------------------------------------------------------------------------|
|           | First Year B<br>Pharm  | I        | 58                 | <ul> <li>Students expressed satisfaction for the course<br/>content</li> </ul>                                                                                                                                                                                                                                                                                                                                                                        |
|           | First Year B<br>Pharm  | n        | 54                 | <ul> <li>Significant number of Students are not satisfied<br/>with the course"Computer Applications in<br/>Pharmacy" (BP205T) &amp; (BP210P) in 2<sup>nd</sup> Semester. It<br/>should be considered for revision</li> </ul>                                                                                                                                                                                                                          |
|           | Second Year B<br>Pharm | m        | 61                 | <ul> <li>Students expressed satisfaction for the course<br/>structure</li> </ul>                                                                                                                                                                                                                                                                                                                                                                      |
|           | Second Year B<br>Pharm | IV       | 61                 | <ul> <li>Students expressed satisfaction for the course<br/>structure</li> </ul>                                                                                                                                                                                                                                                                                                                                                                      |
|           | Third Year B<br>Pharm  | v        | 113                | <ul> <li>Students expressed satisfaction for the course<br/>structure</li> </ul>                                                                                                                                                                                                                                                                                                                                                                      |
|           | Third Year B<br>Pharm  | vı       | 113                | <ul> <li>Students expressed satisfaction for the course<br/>structure</li> </ul>                                                                                                                                                                                                                                                                                                                                                                      |
| UG        | Final Year B<br>Pharm  | vii      | 52                 | <ul> <li>Students expressed satisfaction for the course structure</li> <li>Following points need to be considered for "Pharmaceutical Jurisprudence course(407T)" course (7th Semester)</li> <li>The syllabus need to be updated with present guidelines for regulating drug market in India and abroad.</li> <li>Need to add case studies of IPR, patent, trademark, copyright applications, processes and forms for imparting job skills</li> </ul> |
|           | Final Year B<br>Pharm  | viii     | 52                 | <ul> <li>Students expressed satisfaction for the course<br/>structure</li> <li>Students suggested need for course on interview<br/>techniques/soft skills/ personality development</li> </ul>                                                                                                                                                                                                                                                         |
|           | First Year M<br>Pharm  | 1        | 90                 | Modern Pharmaceutical Analytical Techniques     I should have laboratory work     Curriculum should be revised to introduce elective     course based system                                                                                                                                                                                                                                                                                          |
| PG        | First Year M<br>Pharm  | п        | 90                 | <ol> <li>Curriculum should be revised to introduce elective<br/>course based system</li> </ol>                                                                                                                                                                                                                                                                                                                                                        |
|           | Second Year<br>M Pharm | ш        | 41                 | <ol> <li>Students expressed satisfaction for course structur<br/>and curriculum</li> </ol>                                                                                                                                                                                                                                                                                                                                                            |
|           | Second Year<br>M Pharm | IV       | 41                 | <ol> <li>Students expressed satisfaction for course structur<br/>and curriculum</li> </ol>                                                                                                                                                                                                                                                                                                                                                            |