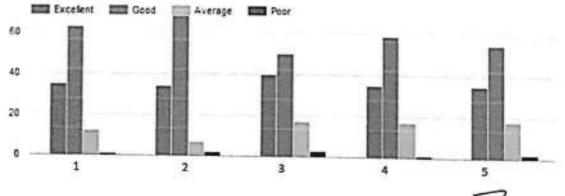

#### Course structure and syllabus Pattern- 2018 (First Year B.Pharm and M.Pharm) Course Structure & Syllabus Pattern- 2015 (SV, TV, Final Yr B pharm & SY M.Pharm)

| Programme | Class                  | Semester | No of<br>responses | Feedback/ Reponses                                                                                                                                                                                                                                                                                                                                                                                                                                    |
|-----------|------------------------|----------|--------------------|-------------------------------------------------------------------------------------------------------------------------------------------------------------------------------------------------------------------------------------------------------------------------------------------------------------------------------------------------------------------------------------------------------------------------------------------------------|
|           | First Year B<br>Pharm  | I        | 58                 | <ul> <li>Students expressed satisfaction for the course<br/>content</li> </ul>                                                                                                                                                                                                                                                                                                                                                                        |
|           | First Year B<br>Pharm  | n        | 54                 | <ul> <li>Significant number of Students are not satisfied<br/>with the course"Computer Applications in<br/>Pharmacy" (BP205T) &amp; (BP210P) in 2<sup>nd</sup> Semester. It<br/>should be considered for revision</li> </ul>                                                                                                                                                                                                                          |
|           | Second Year B<br>Pharm | m        | 61                 | <ul> <li>Students expressed satisfaction for the course<br/>structure</li> </ul>                                                                                                                                                                                                                                                                                                                                                                      |
|           | Second Year B<br>Pharm | IV       | 61                 | <ul> <li>Students expressed satisfaction for the course<br/>structure</li> </ul>                                                                                                                                                                                                                                                                                                                                                                      |
|           | Third Year B<br>Pharm  | v        | 113                | <ul> <li>Students expressed satisfaction for the course<br/>structure</li> </ul>                                                                                                                                                                                                                                                                                                                                                                      |
|           | Third Year B<br>Pharm  | vı       | 113                | <ul> <li>Students expressed satisfaction for the course<br/>structure</li> </ul>                                                                                                                                                                                                                                                                                                                                                                      |
| UG        | Final Year B<br>Pharm  | vii      | 52                 | <ul> <li>Students expressed satisfaction for the course structure</li> <li>Following points need to be considered for "Pharmaceutical Jurisprudence course(407T)" course (7th Semester)</li> <li>The syllabus need to be updated with present guidelines for regulating drug market in India and abroad.</li> <li>Need to add case studies of IPR, patent, trademark, copyright applications, processes and forms for imparting job skills</li> </ul> |
|           | Final Year B<br>Pharm  | viii     | 52                 | <ul> <li>Students expressed satisfaction for the course<br/>structure</li> <li>Students suggested need for course on interview<br/>techniques/soft skills/ personality development</li> </ul>                                                                                                                                                                                                                                                         |
|           | First Year M<br>Pharm  | 1        | 90                 | Modern Pharmaceutical Analytical Techniques     I should have laboratory work     Curriculum should be revised to introduce elective     course based system                                                                                                                                                                                                                                                                                          |
| PG        | First Year M<br>Pharm  | п        | 90                 | <ol> <li>Curriculum should be revised to introduce elective<br/>course based system</li> </ol>                                                                                                                                                                                                                                                                                                                                                        |
|           | Second Year<br>M Pharm | ш        | 41                 | <ol> <li>Students expressed satisfaction for course structur<br/>and curriculum</li> </ol>                                                                                                                                                                                                                                                                                                                                                            |
|           | Second Year<br>M Pharm | IV       | 41                 | <ol> <li>Students expressed satisfaction for course structur<br/>and curriculum</li> </ol>                                                                                                                                                                                                                                                                                                                                                            |