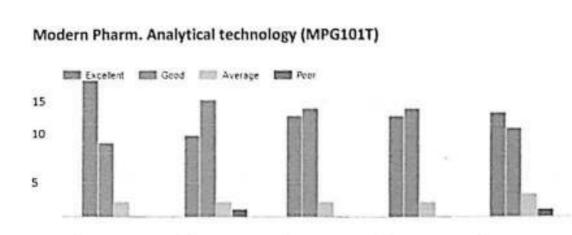

#### Course structure and syllabus Pattern- 2018 (First Year B.Pharm and M.Pharm) Course Structure & Syllabus Pattern- 2015 (SV, TV, Final Yr B pharm & SY M.Pharm)

| Programme | Class                  | Semester | No of<br>responses | Feedback/ Reponses                                                                                                                                                                                                                                                                                                                                                                                                                                    |
|-----------|------------------------|----------|--------------------|-------------------------------------------------------------------------------------------------------------------------------------------------------------------------------------------------------------------------------------------------------------------------------------------------------------------------------------------------------------------------------------------------------------------------------------------------------|
|           | First Year B<br>Pharm  | I        | 58                 | <ul> <li>Students expressed satisfaction for the course<br/>content</li> </ul>                                                                                                                                                                                                                                                                                                                                                                        |
|           | First Year B<br>Pharm  | n        | 54                 | <ul> <li>Significant number of Students are not satisfied<br/>with the course"Computer Applications in<br/>Pharmacy" (BP205T) &amp; (BP210P) in 2<sup>nd</sup> Semester. It<br/>should be considered for revision</li> </ul>                                                                                                                                                                                                                          |
|           | Second Year B<br>Pharm | m        | 61                 | <ul> <li>Students expressed satisfaction for the course<br/>structure</li> </ul>                                                                                                                                                                                                                                                                                                                                                                      |
|           | Second Year B<br>Pharm | IV       | 61                 | <ul> <li>Students expressed satisfaction for the course<br/>structure</li> </ul>                                                                                                                                                                                                                                                                                                                                                                      |
|           | Third Year B<br>Pharm  | v        | 113                | <ul> <li>Students expressed satisfaction for the course<br/>structure</li> </ul>                                                                                                                                                                                                                                                                                                                                                                      |
|           | Third Year B<br>Pharm  | vı       | 113                | <ul> <li>Students expressed satisfaction for the course<br/>structure</li> </ul>                                                                                                                                                                                                                                                                                                                                                                      |
| UG        | Final Year B<br>Pharm  | vii      | 52                 | <ul> <li>Students expressed satisfaction for the course structure</li> <li>Following points need to be considered for "Pharmaceutical Jurisprudence course(407T)" course (7th Semester)</li> <li>The syllabus need to be updated with present guidelines for regulating drug market in India and abroad.</li> <li>Need to add case studies of IPR, patent, trademark, copyright applications, processes and forms for imparting job skills</li> </ul> |
|           | Final Year B<br>Pharm  | viii     | 52                 | <ul> <li>Students expressed satisfaction for the course<br/>structure</li> <li>Students suggested need for course on interview<br/>techniques/soft skills/ personality development</li> </ul>                                                                                                                                                                                                                                                         |
|           | First Year M<br>Pharm  | 1        | 90                 | Modern Pharmaceutical Analytical Techniques     I should have laboratory work     Curriculum should be revised to introduce elective     course based system                                                                                                                                                                                                                                                                                          |
| PG        | First Year M<br>Pharm  | п        | 90                 | <ol> <li>Curriculum should be revised to introduce elective<br/>course based system</li> </ol>                                                                                                                                                                                                                                                                                                                                                        |
|           | Second Year<br>M Pharm | ш        | 41                 | <ol> <li>Students expressed satisfaction for course structur<br/>and curriculum</li> </ol>                                                                                                                                                                                                                                                                                                                                                            |
|           | Second Year<br>M Pharm | IV       | 41                 | <ol> <li>Students expressed satisfaction for course structur<br/>and curriculum</li> </ol>                                                                                                                                                                                                                                                                                                                                                            |