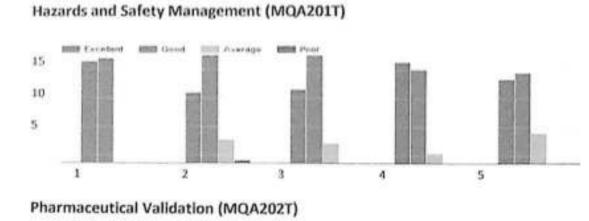

#### Course structure and syllabus Pattern- 2018 (First Year B.Pharm and M.Pharm) Course Structure & Syllabus Pattern- 2015 (SV, TV, Final Yr B pharm & SY M.Pharm)

| Programme | Class                  | Semester | No of<br>responses | Feedback/ Reponses                                                                                                                                                                                                                                                                                                                                                                                                                                    |
|-----------|------------------------|----------|--------------------|-------------------------------------------------------------------------------------------------------------------------------------------------------------------------------------------------------------------------------------------------------------------------------------------------------------------------------------------------------------------------------------------------------------------------------------------------------|
|           | First Year B<br>Pharm  | I        | 58                 | <ul> <li>Students expressed satisfaction for the course<br/>content</li> </ul>                                                                                                                                                                                                                                                                                                                                                                        |
|           | First Year B<br>Pharm  | n        | 54                 | <ul> <li>Significant number of Students are not satisfied<br/>with the course"Computer Applications in<br/>Pharmacy" (BP205T) &amp; (BP210P) in 2<sup>nd</sup> Semester. It<br/>should be considered for revision</li> </ul>                                                                                                                                                                                                                          |
|           | Second Year B<br>Pharm | m        | 61                 | <ul> <li>Students expressed satisfaction for the course<br/>structure</li> </ul>                                                                                                                                                                                                                                                                                                                                                                      |
|           | Second Year B<br>Pharm | IV       | 61                 | <ul> <li>Students expressed satisfaction for the course<br/>structure</li> </ul>                                                                                                                                                                                                                                                                                                                                                                      |
|           | Third Year B<br>Pharm  | v        | 113                | <ul> <li>Students expressed satisfaction for the course<br/>structure</li> </ul>                                                                                                                                                                                                                                                                                                                                                                      |
|           | Third Year B<br>Pharm  | vı       | 113                | <ul> <li>Students expressed satisfaction for the course<br/>structure</li> </ul>                                                                                                                                                                                                                                                                                                                                                                      |
| UG        | Final Year B<br>Pharm  | vii      | 52                 | <ul> <li>Students expressed satisfaction for the course structure</li> <li>Following points need to be considered for "Pharmaceutical Jurisprudence course(407T)" course (7th Semester)</li> <li>The syllabus need to be updated with present guidelines for regulating drug market in India and abroad.</li> <li>Need to add case studies of IPR, patent, trademark, copyright applications, processes and forms for imparting job skills</li> </ul> |
|           | Final Year B<br>Pharm  | viii     | 52                 | <ul> <li>Students expressed satisfaction for the course<br/>structure</li> <li>Students suggested need for course on interview<br/>techniques/soft skills/ personality development</li> </ul>                                                                                                                                                                                                                                                         |
|           | First Year M<br>Pharm  | 1        | 90                 | Modern Pharmaceutical Analytical Techniques     I should have laboratory work     Curriculum should be revised to introduce elective     course based system                                                                                                                                                                                                                                                                                          |
| PG        | First Year M<br>Pharm  | п        | 90                 | <ol> <li>Curriculum should be revised to introduce elective<br/>course based system</li> </ol>                                                                                                                                                                                                                                                                                                                                                        |
|           | Second Year<br>M Pharm | ш        | 41                 | <ol> <li>Students expressed satisfaction for course structur<br/>and curriculum</li> </ol>                                                                                                                                                                                                                                                                                                                                                            |
|           | Second Year<br>M Pharm | IV       | 41                 | <ol> <li>Students expressed satisfaction for course structur<br/>and curriculum</li> </ol>                                                                                                                                                                                                                                                                                                                                                            |