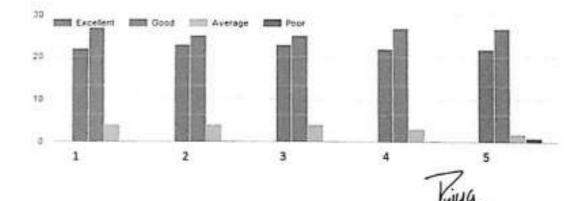

#### Course structure and syllabus Pattern- 2018 (First Year B.Pharm and M.Pharm) Course Structure & Syllabus Pattern- 2015 (SV, TV, Final Yr B pharm & SY M.Pharm)

| Programme | Class                  | Semester | No of<br>responses | Feedback/ Reponses                                                                                                                                                                                                                                                                                                                                                                                                                                    |
|-----------|------------------------|----------|--------------------|-------------------------------------------------------------------------------------------------------------------------------------------------------------------------------------------------------------------------------------------------------------------------------------------------------------------------------------------------------------------------------------------------------------------------------------------------------|
|           | First Year B<br>Pharm  | I        | 58                 | <ul> <li>Students expressed satisfaction for the course<br/>content</li> </ul>                                                                                                                                                                                                                                                                                                                                                                        |
|           | First Year B<br>Pharm  | n        | 54                 | <ul> <li>Significant number of Students are not satisfied<br/>with the course"Computer Applications in<br/>Pharmacy" (BP205T) &amp; (BP210P) in 2<sup>nd</sup> Semester. It<br/>should be considered for revision</li> </ul>                                                                                                                                                                                                                          |
|           | Second Year B<br>Pharm | m        | 61                 | <ul> <li>Students expressed satisfaction for the course<br/>structure</li> </ul>                                                                                                                                                                                                                                                                                                                                                                      |
|           | Second Year B<br>Pharm | IV       | 61                 | <ul> <li>Students expressed satisfaction for the course<br/>structure</li> </ul>                                                                                                                                                                                                                                                                                                                                                                      |
|           | Third Year B<br>Pharm  | v        | 113                | <ul> <li>Students expressed satisfaction for the course<br/>structure</li> </ul>                                                                                                                                                                                                                                                                                                                                                                      |
|           | Third Year B<br>Pharm  | vı       | 113                | <ul> <li>Students expressed satisfaction for the course<br/>structure</li> </ul>                                                                                                                                                                                                                                                                                                                                                                      |
| UG        | Final Year B<br>Pharm  | vii      | 52                 | <ul> <li>Students expressed satisfaction for the course structure</li> <li>Following points need to be considered for "Pharmaceutical Jurisprudence course(407T)" course (7th Semester)</li> <li>The syllabus need to be updated with present guidelines for regulating drug market in India and abroad.</li> <li>Need to add case studies of IPR, patent, trademark, copyright applications, processes and forms for imparting job skills</li> </ul> |
|           | Final Year B<br>Pharm  | viii     | 52                 | <ul> <li>Students expressed satisfaction for the course<br/>structure</li> <li>Students suggested need for course on interview<br/>techniques/soft skills/ personality development</li> </ul>                                                                                                                                                                                                                                                         |
|           | First Year M<br>Pharm  | 1        | 90                 | Modern Pharmaceutical Analytical Techniques     I should have laboratory work     Curriculum should be revised to introduce elective     course based system                                                                                                                                                                                                                                                                                          |
| PG        | First Year M<br>Pharm  | п        | 90                 | <ol> <li>Curriculum should be revised to introduce elective<br/>course based system</li> </ol>                                                                                                                                                                                                                                                                                                                                                        |
|           | Second Year<br>M Pharm | ш        | 41                 | <ol> <li>Students expressed satisfaction for course structur<br/>and curriculum</li> </ol>                                                                                                                                                                                                                                                                                                                                                            |
|           | Second Year<br>M Pharm | IV       | 41                 | <ol> <li>Students expressed satisfaction for course structur<br/>and curriculum</li> </ol>                                                                                                                                                                                                                                                                                                                                                            |