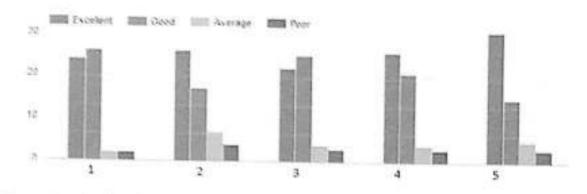

#### Course structure and syllabus Pattern- 2018 (First Year B.Pharm and M.Pharm) Course Structure & Syllabus Pattern- 2015 (SV, TV, Final Yr B pharm & SY M.Pharm)

| Programme | Class                  | Semester | No of<br>responses | Feedback/ Reponses                                                                                                                                                                                                                                                                                                                                                                                                                                    |
|-----------|------------------------|----------|--------------------|-------------------------------------------------------------------------------------------------------------------------------------------------------------------------------------------------------------------------------------------------------------------------------------------------------------------------------------------------------------------------------------------------------------------------------------------------------|
|           | First Year B<br>Pharm  | I        | 58                 | <ul> <li>Students expressed satisfaction for the course<br/>content</li> </ul>                                                                                                                                                                                                                                                                                                                                                                        |
|           | First Year B<br>Pharm  | n        | 54                 | <ul> <li>Significant number of Students are not satisfied<br/>with the course"Computer Applications in<br/>Pharmacy" (BP205T) &amp; (BP210P) in 2<sup>nd</sup> Semester. It<br/>should be considered for revision</li> </ul>                                                                                                                                                                                                                          |
|           | Second Year B<br>Pharm | m        | 61                 | <ul> <li>Students expressed satisfaction for the course<br/>structure</li> </ul>                                                                                                                                                                                                                                                                                                                                                                      |
|           | Second Year B<br>Pharm | IV       | 61                 | <ul> <li>Students expressed satisfaction for the course<br/>structure</li> </ul>                                                                                                                                                                                                                                                                                                                                                                      |
|           | Third Year B<br>Pharm  | v        | 113                | <ul> <li>Students expressed satisfaction for the course<br/>structure</li> </ul>                                                                                                                                                                                                                                                                                                                                                                      |
|           | Third Year B<br>Pharm  | vı       | 113                | <ul> <li>Students expressed satisfaction for the course<br/>structure</li> </ul>                                                                                                                                                                                                                                                                                                                                                                      |
| UG        | Final Year B<br>Pharm  | vii      | 52                 | <ul> <li>Students expressed satisfaction for the course structure</li> <li>Following points need to be considered for "Pharmaceutical Jurisprudence course(407T)" course (7th Semester)</li> <li>The syllabus need to be updated with present guidelines for regulating drug market in India and abroad.</li> <li>Need to add case studies of IPR, patent, trademark, copyright applications, processes and forms for imparting job skills</li> </ul> |
|           | Final Year B<br>Pharm  | viii     | 52                 | <ul> <li>Students expressed satisfaction for the course<br/>structure</li> <li>Students suggested need for course on interview<br/>techniques/soft skills/ personality development</li> </ul>                                                                                                                                                                                                                                                         |
|           | First Year M<br>Pharm  | 1        | 90                 | Modern Pharmaceutical Analytical Techniques     I should have laboratory work     Curriculum should be revised to introduce elective     course based system                                                                                                                                                                                                                                                                                          |
| PG        | First Year M<br>Pharm  | п        | 90                 | <ol> <li>Curriculum should be revised to introduce elective<br/>course based system</li> </ol>                                                                                                                                                                                                                                                                                                                                                        |
|           | Second Year<br>M Pharm | ш        | 41                 | <ol> <li>Students expressed satisfaction for course structur<br/>and curriculum</li> </ol>                                                                                                                                                                                                                                                                                                                                                            |
|           | Second Year<br>M Pharm | IV       | 41                 | <ol> <li>Students expressed satisfaction for course structur<br/>and curriculum</li> </ol>                                                                                                                                                                                                                                                                                                                                                            |