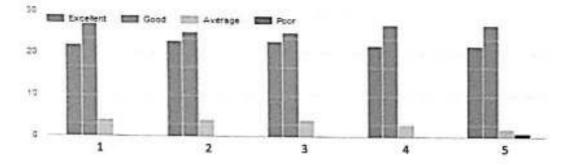

#### Course structure and syllabus Pattern- 2018 (First Year B.Pharm and M.Pharm) Course Structure & Syllabus Pattern- 2015 (SV, TV, Final Yr B pharm & SY M.Pharm)

| Programme | Class                  | Semester | No of<br>responses | Feedback/ Reponses                                                                                                                                                                                                                                                                                                                                                                                                                                    |
|-----------|------------------------|----------|--------------------|-------------------------------------------------------------------------------------------------------------------------------------------------------------------------------------------------------------------------------------------------------------------------------------------------------------------------------------------------------------------------------------------------------------------------------------------------------|
|           | First Year B<br>Pharm  | I        | 58                 | <ul> <li>Students expressed satisfaction for the course<br/>content</li> </ul>                                                                                                                                                                                                                                                                                                                                                                        |
|           | First Year B<br>Pharm  | n        | 54                 | <ul> <li>Significant number of Students are not satisfied<br/>with the course"Computer Applications in<br/>Pharmacy" (BP205T) &amp; (BP210P) in 2<sup>nd</sup> Semester. It<br/>should be considered for revision</li> </ul>                                                                                                                                                                                                                          |
|           | Second Year B<br>Pharm | m        | 61                 | <ul> <li>Students expressed satisfaction for the course<br/>structure</li> </ul>                                                                                                                                                                                                                                                                                                                                                                      |
|           | Second Year B<br>Pharm | IV       | 61                 | <ul> <li>Students expressed satisfaction for the course<br/>structure</li> </ul>                                                                                                                                                                                                                                                                                                                                                                      |
|           | Third Year B<br>Pharm  | v        | 113                | <ul> <li>Students expressed satisfaction for the course<br/>structure</li> </ul>                                                                                                                                                                                                                                                                                                                                                                      |
|           | Third Year B<br>Pharm  | vı       | 113                | <ul> <li>Students expressed satisfaction for the course<br/>structure</li> </ul>                                                                                                                                                                                                                                                                                                                                                                      |
| UG        | Final Year B<br>Pharm  | vii      | 52                 | <ul> <li>Students expressed satisfaction for the course structure</li> <li>Following points need to be considered for "Pharmaceutical Jurisprudence course(407T)" course (7th Semester)</li> <li>The syllabus need to be updated with present guidelines for regulating drug market in India and abroad.</li> <li>Need to add case studies of IPR, patent, trademark, copyright applications, processes and forms for imparting job skills</li> </ul> |
|           | Final Year B<br>Pharm  | viii     | 52                 | <ul> <li>Students expressed satisfaction for the course<br/>structure</li> <li>Students suggested need for course on interview<br/>techniques/soft skills/ personality development</li> </ul>                                                                                                                                                                                                                                                         |
|           | First Year M<br>Pharm  | 1        | 90                 | Modern Pharmaceutical Analytical Techniques     I should have laboratory work     Curriculum should be revised to introduce elective     course based system                                                                                                                                                                                                                                                                                          |
| PG        | First Year M<br>Pharm  | п        | 90                 | <ol> <li>Curriculum should be revised to introduce elective<br/>course based system</li> </ol>                                                                                                                                                                                                                                                                                                                                                        |
|           | Second Year<br>M Pharm | ш        | 41                 | <ol> <li>Students expressed satisfaction for course structur<br/>and curriculum</li> </ol>                                                                                                                                                                                                                                                                                                                                                            |
|           | Second Year<br>M Pharm | IV       | 41                 | <ol> <li>Students expressed satisfaction for course structur<br/>and curriculum</li> </ol>                                                                                                                                                                                                                                                                                                                                                            |