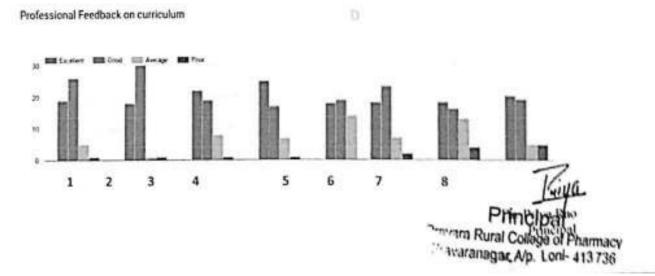

#### Course structure and syllabus Pattern- 2018 (First Year B.Pharm and M.Pharm) Course Structure & Syllabus Pattern- 2015 (SV, TV, Final Yr B pharm & SY M.Pharm)

| Programme | Class                  | Semester | No of<br>responses | Feedback/ Reponses                                                                                                                                                                                                                                                                                                                                                                                                                                    |
|-----------|------------------------|----------|--------------------|-------------------------------------------------------------------------------------------------------------------------------------------------------------------------------------------------------------------------------------------------------------------------------------------------------------------------------------------------------------------------------------------------------------------------------------------------------|
|           | First Year B<br>Pharm  | I        | 58                 | <ul> <li>Students expressed satisfaction for the course<br/>content</li> </ul>                                                                                                                                                                                                                                                                                                                                                                        |
|           | First Year B<br>Pharm  | n        | 54                 | <ul> <li>Significant number of Students are not satisfied<br/>with the course"Computer Applications in<br/>Pharmacy" (BP205T) &amp; (BP210P) in 2<sup>nd</sup> Semester. It<br/>should be considered for revision</li> </ul>                                                                                                                                                                                                                          |
|           | Second Year B<br>Pharm | m        | 61                 | <ul> <li>Students expressed satisfaction for the course<br/>structure</li> </ul>                                                                                                                                                                                                                                                                                                                                                                      |
|           | Second Year B<br>Pharm | IV       | 61                 | <ul> <li>Students expressed satisfaction for the course<br/>structure</li> </ul>                                                                                                                                                                                                                                                                                                                                                                      |
|           | Third Year B<br>Pharm  | v        | 113                | <ul> <li>Students expressed satisfaction for the course<br/>structure</li> </ul>                                                                                                                                                                                                                                                                                                                                                                      |
|           | Third Year B<br>Pharm  | vı       | 113                | <ul> <li>Students expressed satisfaction for the course<br/>structure</li> </ul>                                                                                                                                                                                                                                                                                                                                                                      |
| UG        | Final Year B<br>Pharm  | vii      | 52                 | <ul> <li>Students expressed satisfaction for the course structure</li> <li>Following points need to be considered for "Pharmaceutical Jurisprudence course(407T)" course (7th Semester)</li> <li>The syllabus need to be updated with present guidelines for regulating drug market in India and abroad.</li> <li>Need to add case studies of IPR, patent, trademark, copyright applications, processes and forms for imparting job skills</li> </ul> |
|           | Final Year B<br>Pharm  | viii     | 52                 | <ul> <li>Students expressed satisfaction for the course<br/>structure</li> <li>Students suggested need for course on interview<br/>techniques/soft skills/ personality development</li> </ul>                                                                                                                                                                                                                                                         |
|           | First Year M<br>Pharm  | 1        | 90                 | Modern Pharmaceutical Analytical Techniques     I should have laboratory work     Curriculum should be revised to introduce elective     course based system                                                                                                                                                                                                                                                                                          |
| PG        | First Year M<br>Pharm  | п        | 90                 | <ol> <li>Curriculum should be revised to introduce elective<br/>course based system</li> </ol>                                                                                                                                                                                                                                                                                                                                                        |
|           | Second Year<br>M Pharm | ш        | 41                 | <ol> <li>Students expressed satisfaction for course structur<br/>and curriculum</li> </ol>                                                                                                                                                                                                                                                                                                                                                            |
|           | Second Year<br>M Pharm | IV       | 41                 | <ol> <li>Students expressed satisfaction for course structur<br/>and curriculum</li> </ol>                                                                                                                                                                                                                                                                                                                                                            |