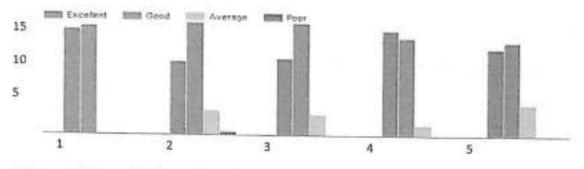

#### Course structure and syllabus Pattern- 2018 (First Year B.Pharm and M.Pharm) Course Structure & Syllabus Pattern- 2015 (SV, TV, Final Yr B pharm & SY M.Pharm)

| Programme | Class                  | Semester | No of<br>responses | Feedback/ Reponses                                                                                                                                                                                                                                                                                                                                                                                                                                    |
|-----------|------------------------|----------|--------------------|-------------------------------------------------------------------------------------------------------------------------------------------------------------------------------------------------------------------------------------------------------------------------------------------------------------------------------------------------------------------------------------------------------------------------------------------------------|
|           | First Year B<br>Pharm  | I        | 58                 | <ul> <li>Students expressed satisfaction for the course<br/>content</li> </ul>                                                                                                                                                                                                                                                                                                                                                                        |
|           | First Year B<br>Pharm  | n        | 54                 | <ul> <li>Significant number of Students are not satisfied<br/>with the course"Computer Applications in<br/>Pharmacy" (BP205T) &amp; (BP210P) in 2<sup>nd</sup> Semester. It<br/>should be considered for revision</li> </ul>                                                                                                                                                                                                                          |
|           | Second Year B<br>Pharm | m        | 61                 | <ul> <li>Students expressed satisfaction for the course<br/>structure</li> </ul>                                                                                                                                                                                                                                                                                                                                                                      |
|           | Second Year B<br>Pharm | IV       | 61                 | <ul> <li>Students expressed satisfaction for the course<br/>structure</li> </ul>                                                                                                                                                                                                                                                                                                                                                                      |
|           | Third Year B<br>Pharm  | v        | 113                | <ul> <li>Students expressed satisfaction for the course<br/>structure</li> </ul>                                                                                                                                                                                                                                                                                                                                                                      |
|           | Third Year B<br>Pharm  | vı       | 113                | <ul> <li>Students expressed satisfaction for the course<br/>structure</li> </ul>                                                                                                                                                                                                                                                                                                                                                                      |
| UG        | Final Year B<br>Pharm  | vii      | 52                 | <ul> <li>Students expressed satisfaction for the course structure</li> <li>Following points need to be considered for "Pharmaceutical Jurisprudence course(407T)" course (7th Semester)</li> <li>The syllabus need to be updated with present guidelines for regulating drug market in India and abroad.</li> <li>Need to add case studies of IPR, patent, trademark, copyright applications, processes and forms for imparting job skills</li> </ul> |
|           | Final Year B<br>Pharm  | viii     | 52                 | <ul> <li>Students expressed satisfaction for the course<br/>structure</li> <li>Students suggested need for course on interview<br/>techniques/soft skills/ personality development</li> </ul>                                                                                                                                                                                                                                                         |
|           | First Year M<br>Pharm  | 1        | 90                 | Modern Pharmaceutical Analytical Techniques     I should have laboratory work     Curriculum should be revised to introduce elective     course based system                                                                                                                                                                                                                                                                                          |
| PG        | First Year M<br>Pharm  | п        | 90                 | <ol> <li>Curriculum should be revised to introduce elective<br/>course based system</li> </ol>                                                                                                                                                                                                                                                                                                                                                        |
|           | Second Year<br>M Pharm | ш        | 41                 | <ol> <li>Students expressed satisfaction for course structur<br/>and curriculum</li> </ol>                                                                                                                                                                                                                                                                                                                                                            |
|           | Second Year<br>M Pharm | IV       | 41                 | <ol> <li>Students expressed satisfaction for course structur<br/>and curriculum</li> </ol>                                                                                                                                                                                                                                                                                                                                                            |