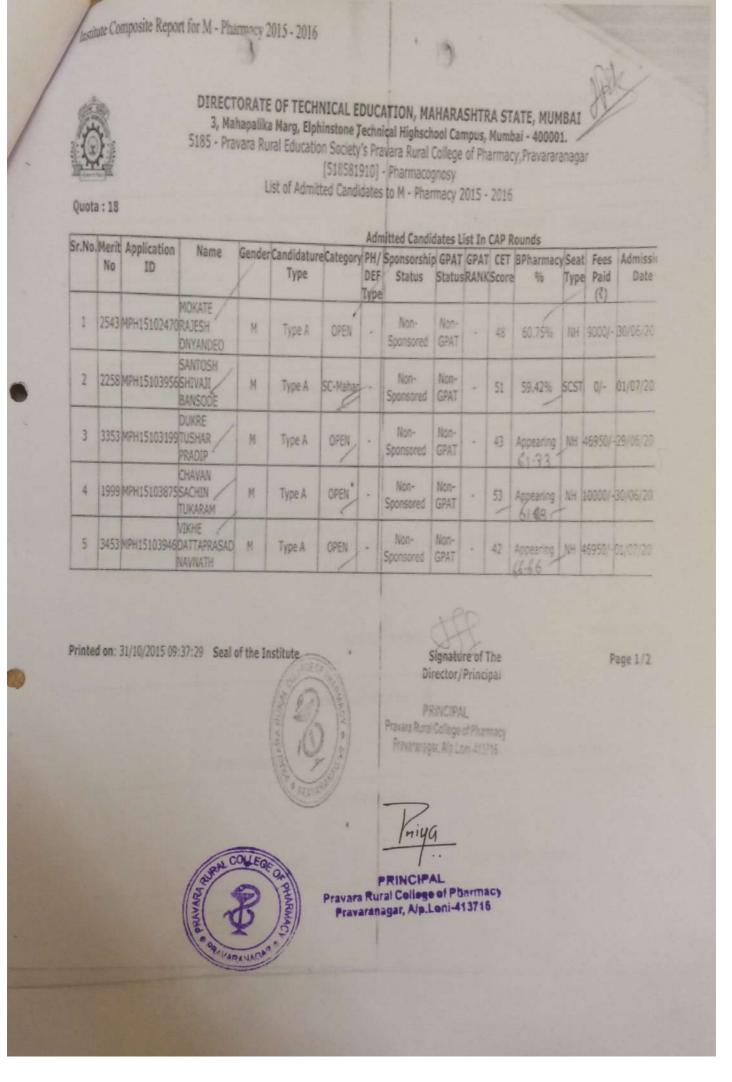

nst Minority (Other Religious Minority), AMIN-Against Minority (Non-Minority), OAA-Over and Above

Cut-Off Date for Admission: 31/07/2015 Cut-Off Date for Uploading: 31/07/2015

#### Legends -

- \*: Admitted After Cut-off Date(31/07/2015) (For eg.18/09/2014 \*)
- #: Uploaded After Uploading Date(31/07/2015) (For eg.24/09/2014 #)
- \$ : Non-Minority Candidates admitted against minority seat. Permission letters from authority to be attached.

-: Not Applicable

Printed on: 31/10/2015 09:37:53

Seal of the Institute

Signature of The Director/Principal

For Regional Office Use Only

Seal of the Regional Office

Signature of the Regional Officer

For DTE Use Only

nilla

Seal of the DTE

Signature of The Director



PRINCIPAL
Pravara Rural College of Pharmacy
Pravaranagar, Ap. Loni-413716







3, Mahapalika Marg, Elphinstone Technical Highschool Campus, Mumbai - 400001.

5185 - Pravara Rural Education Society's Pravara Rural College of Pharmacy, Pravararanagar [518581910] - Pharmacognosy

Summary of Admitted Candidates for M - Pharmacy 2015 - 2016

|         |                      |        | Summary                                    | Admitted / Uploaded | Total Admitted        |
|---------|----------------------|--------|--------------------------------------------|---------------------|-----------------------|
| Sr. No. | Admission Details    | Intake | Admitted / Uploaded<br>Before Cut Off Date | After Cut Off Date  | 10tal Admittee        |
| 1.      | CAP Seats            | 18     | 5                                          | 0                   | 0