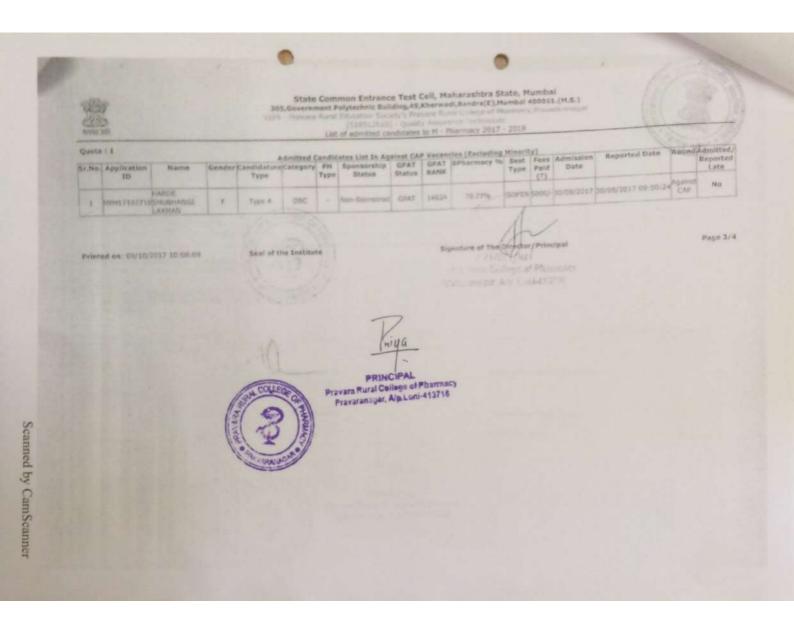

# 2.1.2: Average percentage of seats filled against seats reserved for various categories (SC, ST, OBC, Divyangjan, etc. as per applicable reservation policy) during the last five years (exclusive of supernumerary seats)