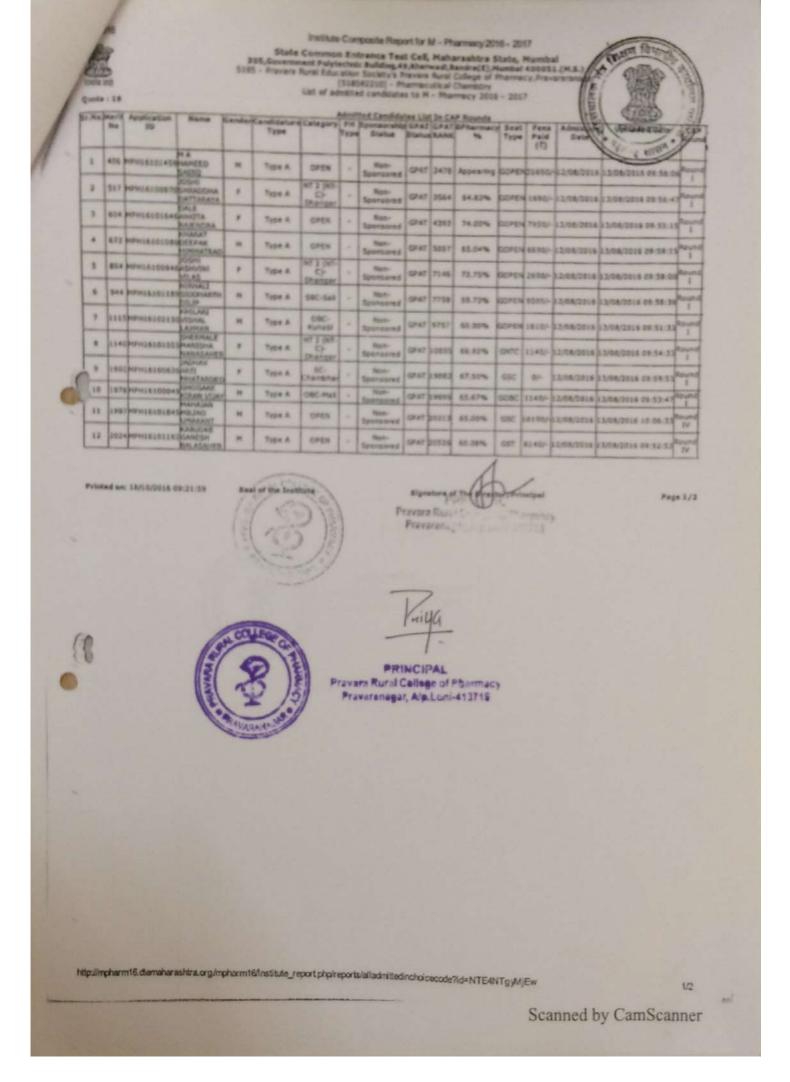

List of Candidates Admitted to the First Year of Four-Year Full-Time Degree Course in Pharmacy for the Academic Year 2014-2015

Quota: 54

CAP Round

| t.  | Merit<br>No | Merit<br>Harks | Application<br>ID | Candidate Name             | Gender | Candidature<br>Type | Category | Hopse      | PH  | Defence | HSC                       | Seat   |      |                   |                  |       | Admitted      |
|-----|-------------|----------------|-------------------|----------------------------|--------|---------------------|----------|------------|-----|---------|---------------------------|--------|------|-------------------|------------------|-------|---------------|
|     | 5702        | _              |                   | ARJUN                      | Male   | Type A              | MT-D     | 7          |     | Туре    | Eligibility<br>Percentage |        | Paid | Admission<br>Date | Uploaded<br>Date | CAP   | /<br>Uploaded |
| 1   | 3599        | 82             | PH14129812        | GAIKWAD NIKITA<br>RAMAKANT | Female | N Type A            | -        | B.A.M.U.   | 44  | NA.     | 57.57                     | GNT30  | ě    | 21/07/2014        | 21/07/2014       | Rojos | Late          |
| 3.  | 4270        | 78             | PH14:31066        | GUNTAL AMOL<br>BHAUSAHEB   | Mae    | Type A              | 7        | Fune       | 141 | N.s.    | 47 33                     | GOSCH  | 1    | 15/07/2014        | 19/07/2014       | Round | No (          |
| 4.  | 2213        | 94             | PH14128326        | TOOMAL SUAMAS              | Mak    | -                   | 080/     | Pune       | NA. | NA.     | 56 67                     | GOSCH  |      | 21/37/2014        |                  |       | ,             |
| 5.  | 2603        | 90             | PH14132346        | MORE PRADNYA               | Female | Type A              | Coen     | Pune       | NA. | NA.     | 67.00                     | SCHEVE | •    |                   | 11/17/2014       |       | 7,0           |
| 5   | 1125        | 110            | PHISTORESE        | MEHTA SAVITA               | Fémale | -                   | SC/      | Pune       | MA  | NA.     | 57.33                     | GOPENH | :    | 20/07/2014        |                  |       | NO NO         |
| 7   | 5039        | 74             | PH14129765        | DAGDISHOT /                | Female | -                   | _        | S.R.T.M.U. | XX. | NA.     | 51.33                     | GCPENO | :    | 21/07/2014        | -                |       |               |
|     | 5002        | 70             | 0414136019        | OCIAM SHITAL               | -      | 17.10               | SC/      | Pune       | NA. | NA      | 42.67                     | 69CH   | :    |                   | 21.17/1104       | -     | No.           |
| Ģ.  | 10988       | 40             | PH14137223        | PEMPALE SONAL              | Female |                     | 5/       | Fure       | NA. | NA.     | 46.00                     | SECH   | 3    | -                 | 10 11/11/2       |       | No.           |
| 10. | 3029        |                | 1                 | оци<br>Бналона Торго       | Female | -                   | 57/      | Pune       | I/A | NA.     | 43 33                     | GSTM   | 5    |                   | 21/27/2014       |       | N:            |
| !!  | 10765       | 46             | Ph(4))7740        | AXASH BUDHALL              | -      | -                   | 51/      | -          | RA  | NA.     | 46.57                     | Q510   | 0    | 22,07/2014        |                  |       |               |
| i.  | 2899        | 8£             | FH14131004        | WAGH NIKITA                | Male   | Type A              | DIM      | Pune       | NA. | NA.     | 59.00                     | GVJH   |      |                   | 19/07/2014       |       |               |
| 200 |             |                |                   | RAMRAO (                   | Female | Type A              | 090      | Pune       | KA  | NA.     | 52 57                     | 10804  |      | -                 | 19/07/2014       |       |               |