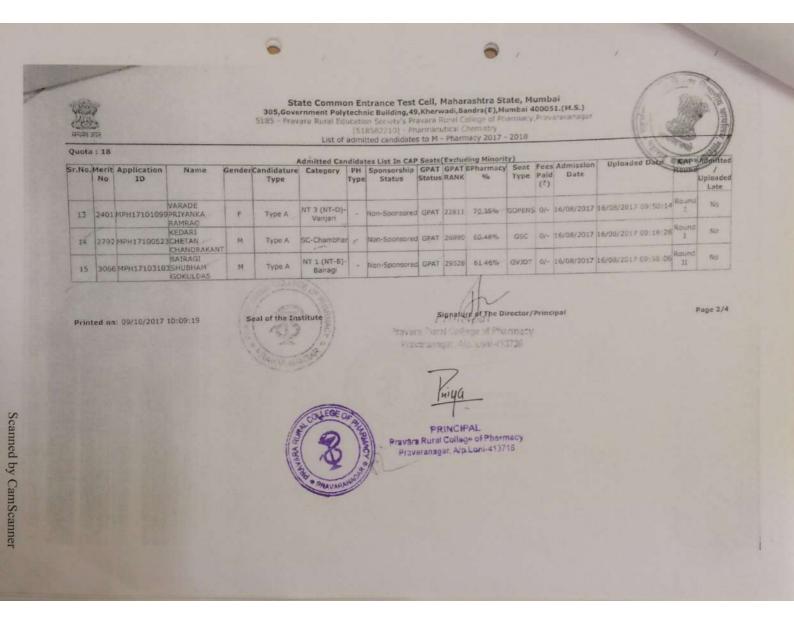

List of Candidates Admitted to the First Year of Four-Year Full-Time Degree Course in Pharmacy for the Academic Year 2014-2015

Quota: 54

CAP Round

| t.  | Merit<br>No | Merit<br>Harks | Application<br>ID | Candidate Name             | Gender | Candidature<br>Type | Category | Hopse      | PH  | Defence | HSC                       | Seat   |      |                   |                  |       | Admitted      |
|-----|-------------|----------------|-------------------|----------------------------|--------|---------------------|----------|------------|-----|---------|---------------------------|--------|------|-------------------|------------------|-------|---------------|
|     | 5702        | _              |                   | ARJUN                      | Male   | Type A              | MT-D     | 7          |     | Туре    | Eligibility<br>Percentage |        | Paid | Admission<br>Date | Uploaded<br>Date | CAP   | /<br>Uploaded |
| 1   | 3599        | 82             | PH14129812        | GAIKWAD NIKITA<br>RAMAKANT | Female | N Type A            | -        | B.A.M.U.   | 44  | NA.     | 57.57                     | GNT30  | ě    | 21/07/2014        | 21/07/2014       | Rojos | Late          |
| 3.  | 4270        | 78             | PH14:31066        | GUNTAL AMOL<br>BHAUSAHEB   | Mae    | Type A              | 7        | Fune       | 141 | N.s.    | 47 33                     | GOSCH  | 1    | 15/07/2014        | 19/07/2014       | Round | No (          |
| 4.  | 2213        | 94             | PH14128326        | TOOMAL SUAMAS              | Mak    | -                   | 080/     | Pune       | NA. | NA.     | 56 67                     | GOSCH  |      | 21/37/2014        |                  |       | ,             |
| 5.  | 2603        | 90             | PH14132346        | MORE PRADNYA               | Female | Type A              | Coen     | Pune       | NA. | NA.     | 67.00                     | SCHEVE | •    |                   | 11/17/2014       |       | 7,0           |
| 5   | 1125        | 110            | PHISTORESE        | MEHTA SAVITA               | Fémale | -                   | SC/      | Pune       | MA  | NA.     | 57.33                     | GOPENH | :    | 20/07/2014        |                  |       | NO NO         |
| 7   | 5039        | 74             | PH14129765        | DAGDISHOT /                | Female | -                   | _        | S.R.T.M.U. | XX. | NA.     | 51.33                     | GCPENO | :    | 21/07/2014        | -                |       |               |
|     | 5002        | 70             | 0414136019        | OCIAM SHITAL               | -      | 17.10               | SC/      | Pune       | NA. | NA      | 42.67                     | 69CH   | :    |                   | 21.17/1104       | -     | No.           |
| Ģ.  | 10988       | 40             | PH14137223        | PEMPALE SONAL              | Female |                     | 5/       | Fure       | NA. | NA.     | 46.00                     | SECH   | 3    | -                 | 10 11/11/2       |       | No.           |
| 10. | 3029        |                | 1                 | оци<br>Бналона Торго       | Female | -                   | 57/      | Pune       | I/A | NA.     | 43 33                     | GSTM   | 5    |                   | 21/27/2014       |       | N:            |
| !!  | 10765       | 46             | Ph(4))7740        | AXASH BUDHALL              | -      | -                   | 51/      | -          | RA  | NA.     | 46.57                     | Q510   | 0    | 22,07/2014        |                  |       |               |
| i.  | 2899        | 8£             | FH14131004        | WAGH NIKITA                | Male   | Type A              | DIM      | Pune       | NA. | NA.     | 59.00                     | GVJH   |      |                   | 19/07/2014       |       |               |
| 200 |             |                |                   | RAMRAO (                   | Female | Type A              | 090      | Pune       | KA  | NA.     | 52 57                     | 10804  |      | -                 | 19/07/2014       |       |               |