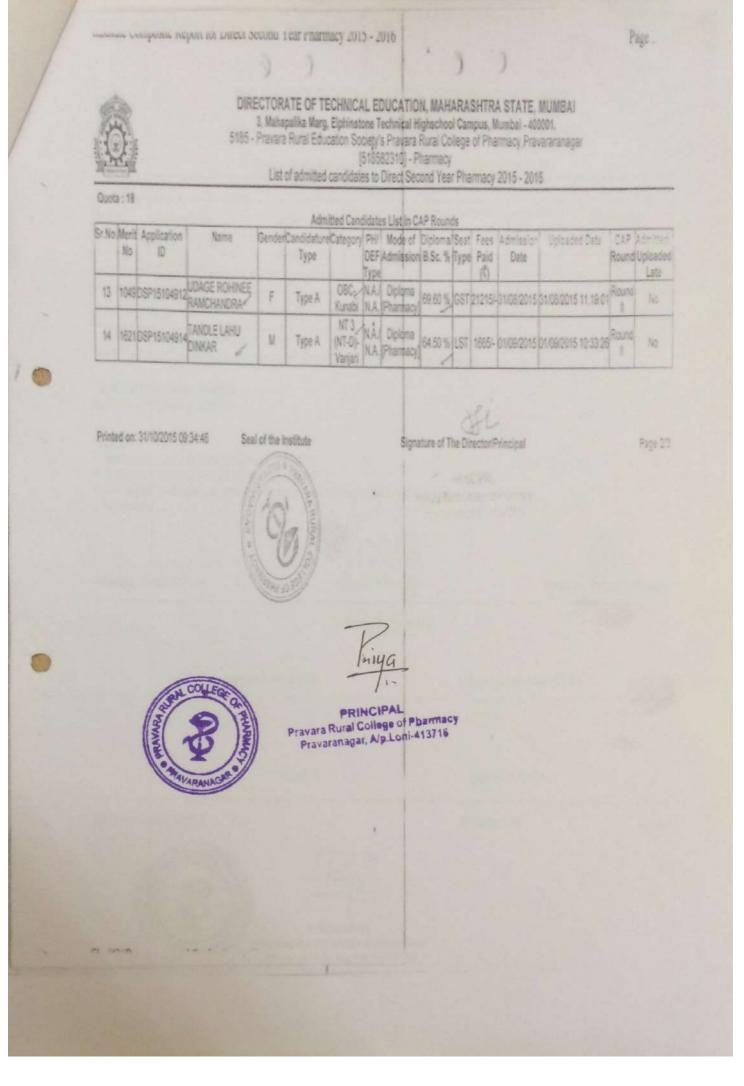

List of Candidates Admitted to the First Year of Four-Year Full-Time Degree Course in Pharmacy for the Academic Year 2014-2015

Quota: 54

CAP Round

| t.  | Merit<br>No | Merit<br>Harks | Application<br>ID | Candidate Name             | Gender | Candidature<br>Type | Category | Hopse      | PH  | Defence | HSC                       | Seat   |      |                   |                  |       | Admitted      |
|-----|-------------|----------------|-------------------|----------------------------|--------|---------------------|----------|------------|-----|---------|---------------------------|--------|------|-------------------|------------------|-------|---------------|
|     | 5702        | _              |                   | ARJUN                      | Male   | Type A              | MT-D     | 7          |     | Туре    | Eligibility<br>Percentage |        | Paid | Admission<br>Date | Uploaded<br>Date | CAP   | /<br>Uploaded |
| 1   | 3599        | 82             | PH14129812        | GAIKWAD NIKITA<br>RAMAKANT | Female | N Type A            | -        | B.A.M.U.   | 44  | NA.     | 57.57                     | GNT30  | ě    | 21/07/2014        | 21/07/2014       | Rojos | Late          |
| 3.  | 4270        | 78             | PH14:31066        | GUNTAL AMOL<br>BHAUSAHEB   | Mae    | Type A              | 7        | Fune       | 141 | N.s.    | 47 33                     | GOSCH  | 1    | 15/07/2014        | 19/07/2014       | Round | No (          |
| 4.  | 2213        | 94             | PH14128326        | TOOMAL SUAMAS              | Mak    | -                   | 080/     | Pune       | NA. | NA.     | 56 67                     | GOSCH  |      | 21/37/2014        |                  |       | ,             |
| 5.  | 2603        | 90             | PH14132346        | MORE PRADNYA               | Female | Type A              | Coen     | Pune       | NA. | NA.     | 67.00                     | SCHEVE | •    |                   | 11/17/2014       |       | 7,0           |
| 5   | 1125        | 110            | PHISTORESE        | MEHTA SAVITA               | Fémale | -                   | SC/      | Pune       | MA  | NA.     | 57.33                     | GOPENH | :    | 20/07/2014        |                  |       | NO NO         |
| 7   | 5039        | 74             | PH14129765        | DAGDISHOT /                | Female | -                   | _        | S.R.T.M.U. | XX. | NA.     | 51.33                     | GCPENO | :    | 21/07/2014        | -                |       |               |
|     | 5002        | 70             | 0414136019        | OCIAM SHITAL               | -      | 17.10               | SC/      | Pune       | NA. | NA      | 42.67                     | 69CH   | :    |                   | 21.17/1104       | -     | No.           |
| Ģ.  | 10988       | 40             | PH14137223        | PEMPALE SONAL              | Female |                     | 5/       | Fure       | NA. | NA.     | 46.00                     | SECH   | 3    | -                 | 10 11/11/2       |       | No.           |
| 10. | 3029        |                | 1                 | оци<br>Бналона Торго       | Female | -                   | 57/      | Pune       | I/A | NA.     | 43 33                     | GSTM   | 5    |                   | 21/27/2014       |       | N:            |
| !!  | 10765       | 46             | Ph(4))7740        | AXASH BUDHALL              | -      | -                   | 51/      | -          | RA  | NA.     | 46.57                     | Q510   | 0    | 22,07/2014        |                  |       |               |
| i.  | 2899        | 8£             | FH14131004        | WAGH NIKITA                | Male   | Type A              | DIM      | Pune       | NA. | NA.     | 59.00                     | GVJH   |      |                   | 19/07/2014       |       |               |
| 200 |             |                |                   | RAMRAO (                   | Female | Type A              | 090      | Pune       | KA  | NA.     | 52 57                     | 10804  |      | -                 | 19/07/2014       |       |               |

Printed On: 14/10/2014 10:24:52 AM

Seal of the Institute

Signature of the Birector/Principal Principal

rravara Rural College of Pharmacy Pravaranagar, Alp. Lon-413 735

PRINCIPAL Pravara Rural College of Pharmacy Pravaranagar, Alp. Loni-413716