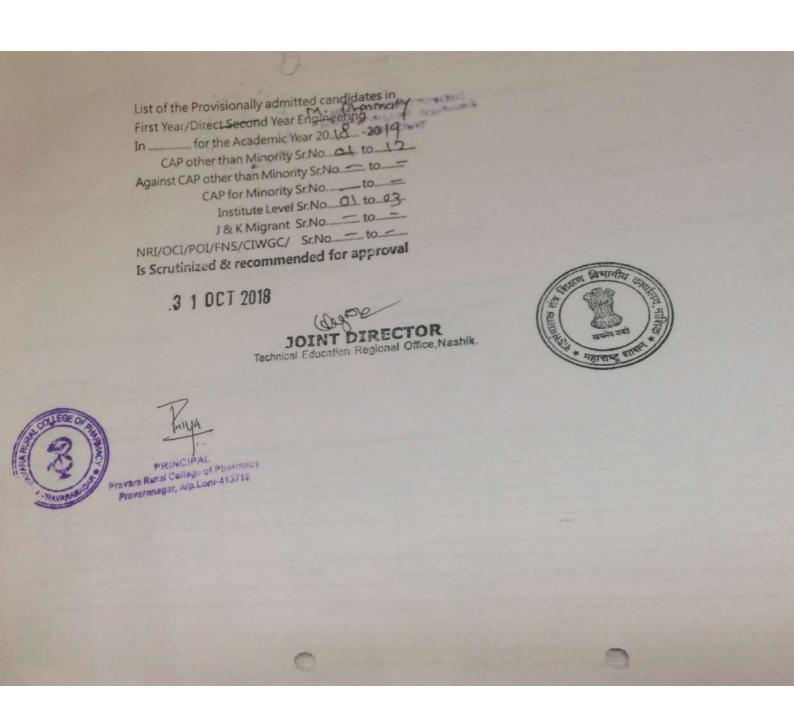

|

tute Level Admissions: ACAP-Against CAP, MI- Minority, AMI-Against Minority, OAA-Over and Above

Cut-Off Date for Admission : 31/08/2018 Cut-Off Date for Uploading : 01/09/2018

Legends \* : Admitted Arter Cut-off Date(31/08/2018) (For eg.18/09/2014 \*) # : Uploaded Arter Uploading Date(01/09/2018) (For eg.24/09/2014 #) - : Not Applicable

Printed on: 25/10/2018 10:18:13

For Regional Office Use Only

Signature of The Director/Principal

Pravara Rural College of Pharmacy Pravaranagas, A/p. Lont-413736

Seal of the Regional Office

Signature of the Regional Officer

For DTE Use Only

Seal of the DTE

Signature of The Director

Printed By:: 5185

Printed On: 25/10/2018 10:18:13

Pravara Rural Coileg: of Pharmacy Pravaranagar, Ap. Loni-413715

Page 3/2





St Common Entrance Test Cell, Maharashtr State, Mumbai 305,Gov nent Polytechnic Building, 49, Kherwadi, Bandra (Sumbai 400051.(M.S.) 5185 - Pravara Rural Education Society's Pravara Rural College of Pharmacy, Pravararanagar [518512610] - Quality Assurance Techniques
List of admitted candidates to M - Pharmacy 2018 - 2019

| Sr.Ne | No. Mei | Application ID | n Name                          | Gender | Candidature<br>Type | Category                    | PH<br>Type    | Sponsorship<br>Status | GPAT<br>Status | GPAT  | BPharmacy | Seat<br>Type | Fees<br>Paid<br>(₹) | Admission<br>Date | Uploaded Date       | Round       | Admitte<br>/<br>Uploade<br>Late |
|-------|---------|----------------|---------------------------------|--------|---------------------|-----------------------------|-----