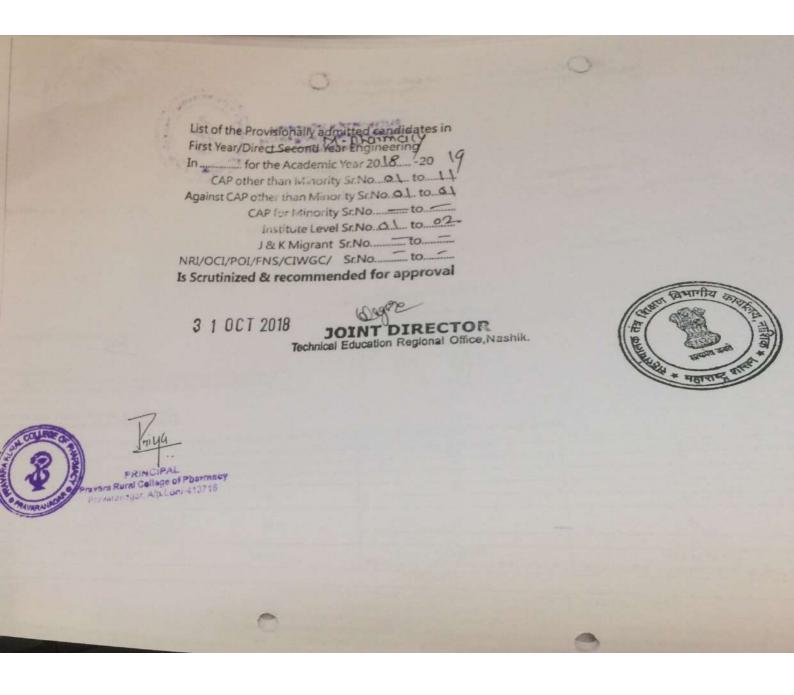

# 2.1.2: Average percentage of seats filled against seats reserved for various categories (SC, ST, OBC, Divyangjan, etc. as per applicable reservation policy) during the last five years (exclusive of supernumerary seats)