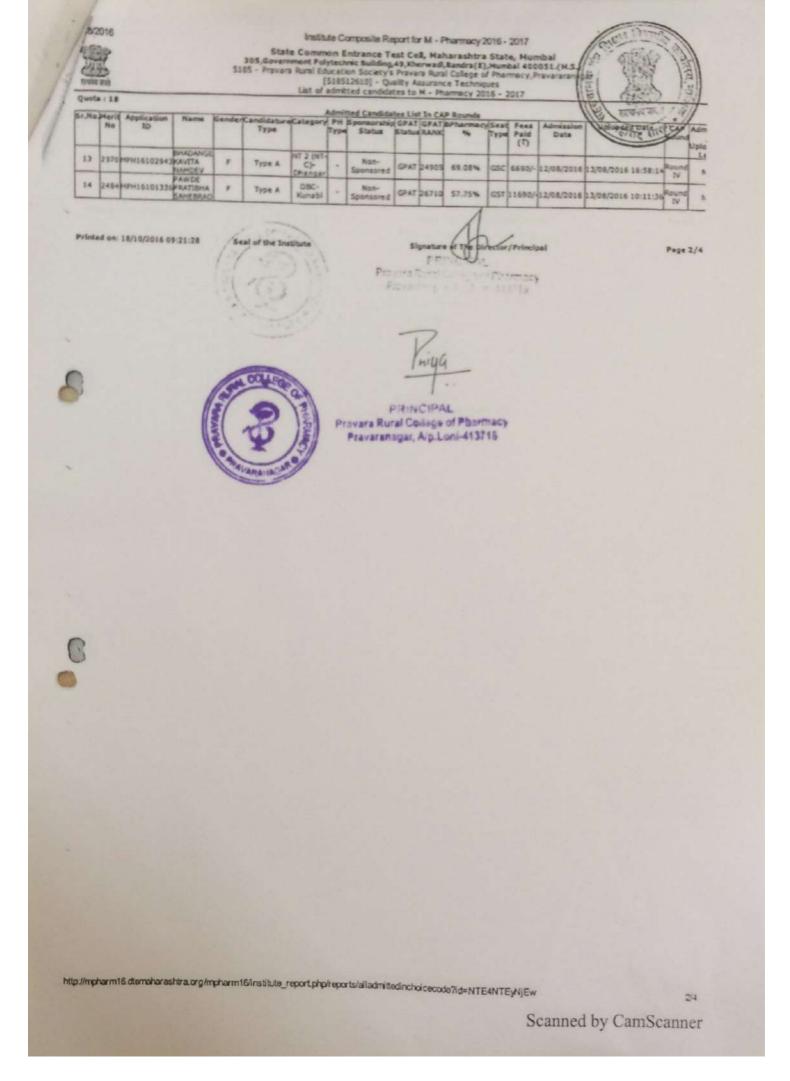

List of Candidates Admitted to the First Year of Four-Year Full-Time Degree Course in Pharmacy for the Academic Year 2014-2015

Quota: 54

CAP Round

| t.  | Merit<br>No | Merit<br>Harks | Application<br>ID | Candidate Name             | Gender | Candidature<br>Type | Category | Hopse      | PH  | Defence | HSC                       | Seat   |      |                   |                  |       | Admitted      |
|-----|-------------|----------------|-------------------|----------------------------|--------|---------------------|----------|------------|-----|---------|---------------------------|--------|------|-------------------|------------------|-------|---------------|
|     | 5702        | _              |                   | ARJUN                      | Male   | Type A              | MT-D     | 7          |     | Туре    | Eligibility<br>Percentage |        | Paid | Admission<br>Date | Uploaded<br>Date | CAP   | /<br>Uploaded |
| 1   | 3599        | 82             | PH14129812        | GAIKWAD NIKITA<br>RAMAKANT | Female | N Type A            | -        | B.A.M.U.   | 44  | NA.     | 57.57                     | GNT30  | ě    | 21/07/2014        | 21/07/2014       | Rojos | Late          |
| 3.  | 4270        | 78             | PH14:31066        | GUNTAL AMOL<br>BHAUSAHEB   | Mae    | Type A              | 7        | Fune       | 141 | N.s.    | 47 33                     | GOSCH  | 1    | 15/07/2014        | 19/07/2014       | Round | No (          |
| 4.  | 2213        | 94             | PH14128326        | TOOMAL SUAMAS              | Mak    | -                   | 080/     | Pune       | NA. | NA.     | 56 67                     | GOSCH  |      | 21/37/2014        |                  |       | ,             |
| 5.  | 2603        | 90             | PH14132346        | MORE PRADNYA               | Female | Type A              | Coen     | Pune       | NA. | NA.     | 67.00                     | SCHEVE | •    |                   | 11/17/2014       |       | 7,0           |
| 5   | 1125        | 110            | PHISTORESE        | MEHTA SAVITA               | Fémale | -                   | SC/      | Pune       | MA  | NA.     | 57.33                     | GOPENH | :    | 20/07/2014        |                  |       | NO NO         |
| 7   | 5039        | 74             | PH14129765        | DAGDISHOT /                | Female | -                   | _        | S.R.T.M.U. | XX. | NA.     | 51.33                     | GCPENO | :    | 21/07/2014        | -                |       |               |
|     | 5002        | 70             | 0414136019        | OCIAM SHITAL               | -      | 17.10               | SC/      | Pune       | NA. | NA      | 42.67                     | 69CH   | :    |                   | 21.17/1104       | -     | No.           |
| Ģ.  | 10988       | 40             | PH14137223        | PEMPALE SONAL              | Female |                     | 5/       | Fure       | NA. | NA.     | 46.00                     | SECH   | 3    | -                 | 10 11/11/2       |       | No.           |
| 10. | 3029        |                | 1                 | оци<br>Бналона Торго       | Female | -                   | 57/      | Pune       | I/A | NA.     | 43 33                     | GSTM   | 5    |                   | 21/27/2014       |       | N:            |
| !!  | 10765       | 46             | Ph(4))7740        | AXASH BUDHALL              | -      | -                   | 51/      | -          | RA  | NA.     | 46.57                     | Q510   | 0    | 22,07/2014        |                  |       |               |
| i.  | 2899        | 8£             | FH14131004        | WAGH NIKITA                | Male   | Type A              | DIM      | Pune       | NA. | NA.     | 59.00                     | GVJH   |      |                   | 19/07/2014       |       |               |
| 200 |             |                |                   | RAMRAO (                   | Female | Type A              | 090      | Pune       | KA  | NA.     | 52 57                     | 10804  |      | -                 | 19/07/2014       |       |               |