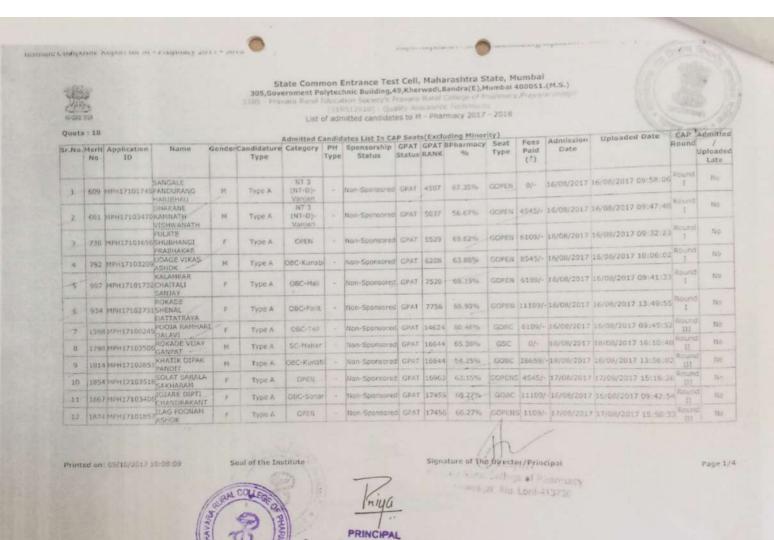

# 2.1.2: Average percentage of seats filled against seats reserved for various categories (SC, ST, OBC, Divyangjan, etc. as per applicable reservation policy) during the last five years (exclusive of supernumerary seats)