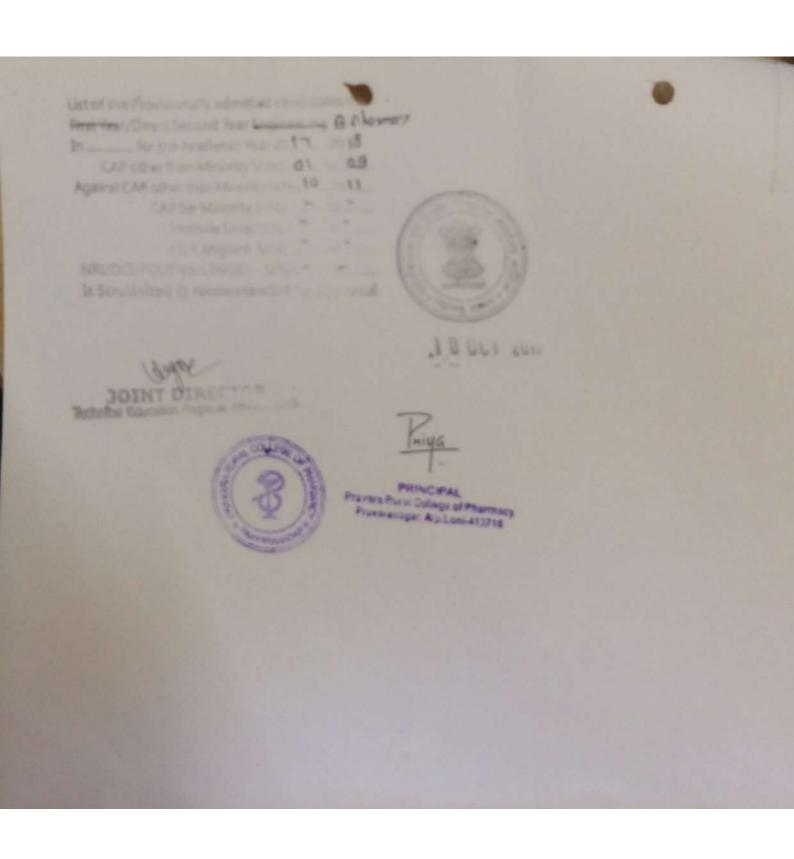

# 2.1.2: Average percentage of seats filled against seats reserved for various categories (SC, ST, OBC, Divyangjan, etc. as per applicable reservation policy) during the last five years (exclusive of supernumerary seats)

#### **SUMMARY OF DOCUMENTS**

| Sr. No | Name of the Document                                    | Page Number<br>(From-To) |
|--------|---------------------------------------------------------|--------------------------|
| 1      | Government Reservation Policy for Academic Year 2014-15 | 02-04                    |
| 2      | Approved Merit List Academic Year 2014-15               | 05-19                    |
| 3      | Student List Academic Year 2014-15                      | 20-37                    |
| 4      | Government Reservation Policy for Academic Year 2015-16 | 38-40                    |
| 5      | Approved Merit List Academic Year 2015-16               | 41-67                    |
| 6      | Student List Academic Year 2015-16                      | 68-80                    |
| 7      | Government Reservation Policy for Academic Year 2016-17 | 81-83                    |
| 8      | Approved Merit List Academic Year 2016-17               | 84-96                    |
| 9      | Student List Academic Year 2016-17                      | 97-121                   |
| 10     | Government Reservation Policy for Academic Year 2017-18 | 122-124                  |
| 11     | Approved Merit List Academic Year 2017-18               | 125-137                  |
| 12     | Student List Academic Year 2017-18                      | 138-165                  |
| 13     | Government Reservation Policy for Academic Year 2018-19 | 166-168                  |
| 14     | Approved Merit List Academic Year 2018-19               | 169-192                  |
| 15     | Student List Academic Year 2018-19                      | 193-205                  |