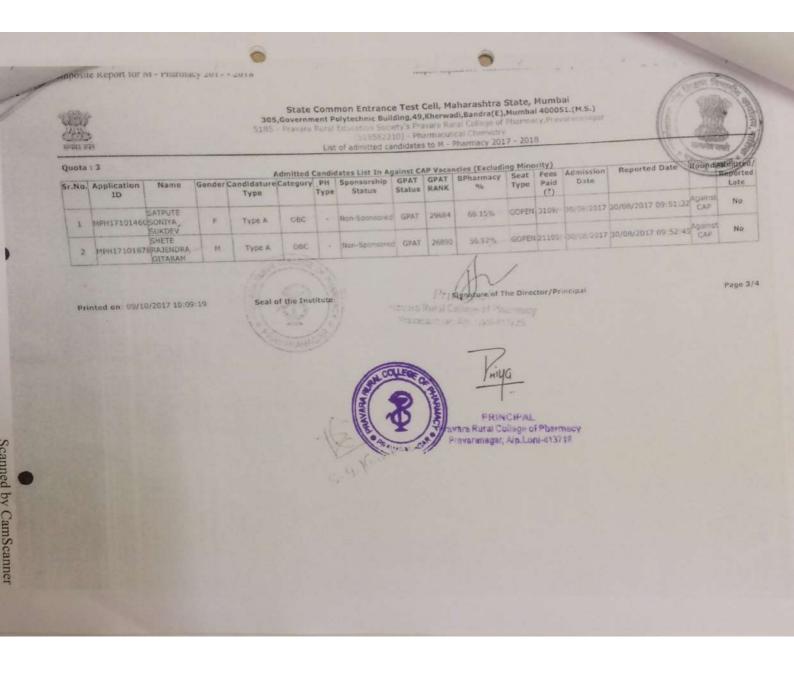

/2017 09:14:51 CIBC-Kunbi 758 MPH17102426SOMNATH KASHINATH GODAGE Type A Type A 831 MPH171030325HUBHAM 964 MPH17103033ATUL NT 3 (NT-D) Non-Sponspred GPAT 8771 Type A 1007 MPH17102479 ARCHANA Non-Sponsored GPAT 12574 Type A OBC-Kunabi ORC-Kunbi Type A Non-Sponsared GPAT 15227 1673 MPH17102025UTKARSH m Type A SHANTINATH THETE 2059 MPH17102419SANKET 16/08/2017 16/08/2017 09:44:24 OSC-Kunb Type A 16/08/2017 16/08/2017 10:09:47 SC-Mahar Type A 2115 MPH17101899 VIDYA GOPENS 6109/ Non-Spansored GPAT 20609 72,02% Type A OPEN 2344 MPH17102920MADHURI Type A Converted form-SC Type A 2342 MPH17103158JAYESH RATMAKAR ON EOF OF the Institute Signature of The Director/Principal Page 1/4 PHILLA Printed on: 09/10/2017 10:09:19 ravara Rural College of Pharmacy Pravaranagar, Ap.Loni-413716 AA 20.01 Tint a











# LIST OF ADMITTED STUDENTS FIRST YEAR ACADEMIC YEAR 2017-18

## POSTGRADUATE PROGRAMME

## DEPARTMENT PHARMACEUTICAL CHEMISTRY

| Sr.No    | PG         | Admission<br>Year | Name of the student       | Seat<br>type | Category | Gender |
|----------|------------|-------------------|---------------------------|--------------|----------|--------|
| 1        | PG-PH.CHEM | 2017-18           | ANDHALE ATUL RAMRAO       | GOPEN        | OPEN     | Male   |
| <b>2</b> | PG-PH.CHEM | 2017-18           | BAIRAGI SHUBHAM GOKULDAS  | GVJDT        | NT-B     | Male   |
| 3        | PG-PH.CHEM | 2017-18           | BHOSALE JAYESH RATNAKAR   | GST          | OBC      | Male   |
| 4        | PG-PH.CHEM | 2017-18           | DEODHE ANKITA VASANTRAO   | GOPEN        | OBC      | Female |
| 5