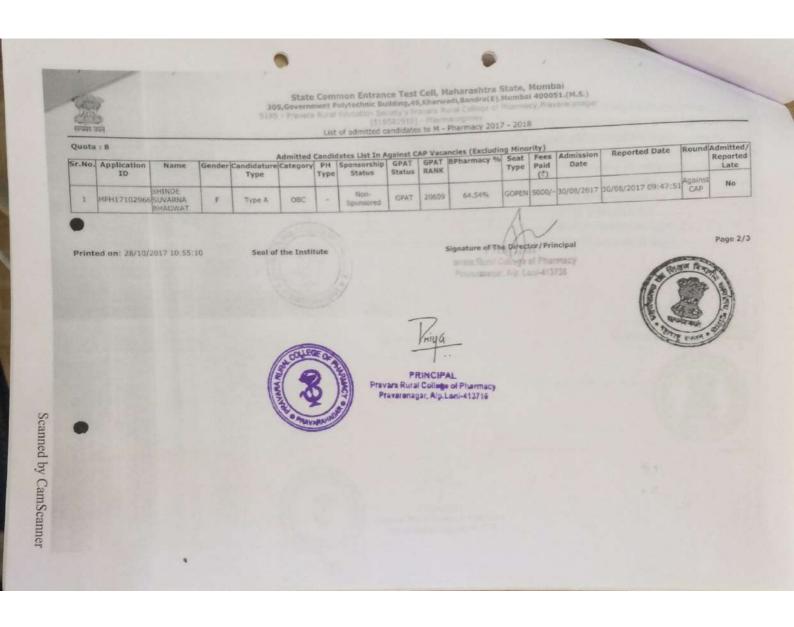

7 09:14:51 CIBC-Kunbi 758 MPH17102426SOMNATH KASHINATH GODAGE Type A Type A 831 MPH171030325HUBHAM 964 MPH17103033ATUL NT 3 (NT-D) Non-Sponspred GPAT 8771 Type A 1007 MPH17102479 ARCHANA Non-Sponsored GPAT 12574 Type A OBC-Kunabi ORC-Kunbi Type A Non-Sponsared GPAT 15227 1673 MPH17102025UTKARSH m Type A SHANTINATH THETE 2059 MPH17102419SANKET 16/08/2017 16/08/2017 09:44:24 OSC-Kunb Type A 16/08/2017 16/08/2017 10:09:47 SC-Mahar Type A 2115 MPH17101899 VIDYA GOPENS 6109/ Non-Spansored GPAT 20609 72,02% Type A OPEN 2344 MPH17102920MADHURI Type A Converted form-SC Type A 2342 MPH17103158JAYESH RATMAKAR ON EOF OF the Institute Signature of The Director/Principal Page 1/4 PHILLA Printed on: 09/10/2017 10:09:19 ravara Rural College of Pharmacy Pravaranagar, Ap.Loni-413716 AA 20.01 Tint a











# LIST OF ADMITTED STUDENTS FIRST YEAR ACADEMIC YEAR 2017-18

## POSTGRADUATE PROGRAMME

## DEPARTMENT PHARMACEUTICAL CHEMISTRY

| Sr.No    | PG         | Admission<br>Year | Name of the student       | Seat<br>type | Category | Gender |
|----------|------------|-------------------|---------------------------|--------------|----------|--------|
| 1        | PG-PH.CHEM | 2017-18           | ANDHALE ATUL RAMRAO       | GOPEN        | OPEN     | Male   |
| <b>2</b> | PG-PH.CHEM | 2017-18           | BAIRAGI SHUBHAM GOKULDAS  | GVJDT        | NT-B     | Male   |
| 3        | PG-PH.CHEM | 2017-18           | BHOSALE JAYESH RATNAKAR   | GST          | OBC      | Male   |
| 4        | PG-PH.CHEM | 2017-18           | DEODHE ANKITA VASANTRAO   | GOPEN        | OBC      | Female |
| 5        |