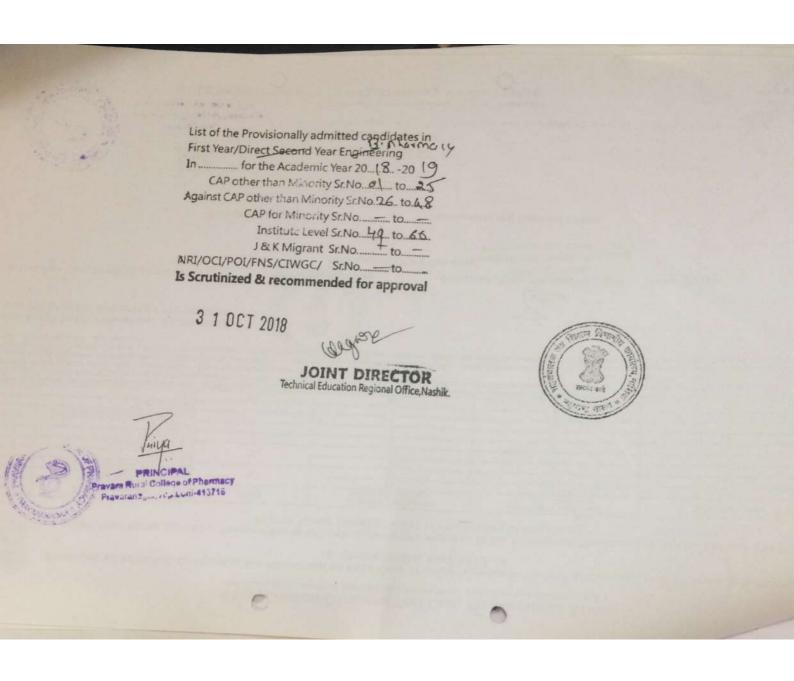

| 00             |

Total 60 60 60 7 Institute Level Admissions: ACAP-Against CAP (Excluding Minority), IL-Institute Level, ILNRI-Institute Level NRI (5% of SI if AICTE Permission), MI-Minority, NRI-NRI (15% of SI if AICTE Permission), FNS-FNS (15% of SI if AICTE Permission), ENSS - Special Scholarship Scheme, NEUT - North Eastern States and UTs, OAA-Over and Above introduced and the state of the st

te for Admission : 31/08/2018 e for Uploading: 31/08/2018

25/10/2018 10:11:12 AM

Seal of the Institute

Signature of the Director/Principal

Submitted On:

For Regional Office Use Onlypravara Rural College of Pharmacy

Pravaranagar, A/p. Loni-413736

Seal of the Regional Office

Signature of the Regional Officer

PRINCIPAL ravara Rural College of Pharmacy Pravaranagar Ap.Lons-413718





State Common Entrance Test Cell, Maharashtra State, Mumbai.

8th Floor, New Excelsior Building, Mumbai-400001. (M.S.).

8th Floor, New Excelsior Building, Mum

ta Dist.

CAP Seats: 9

|        | List of Candidates Admitted under CAP (Excluding Minority) Seats  List of Candidates Admitted under CAP (Excluding Minority) Seats  Admission |             |         |                   |                                   |       |                     |                                        |                    |                       |