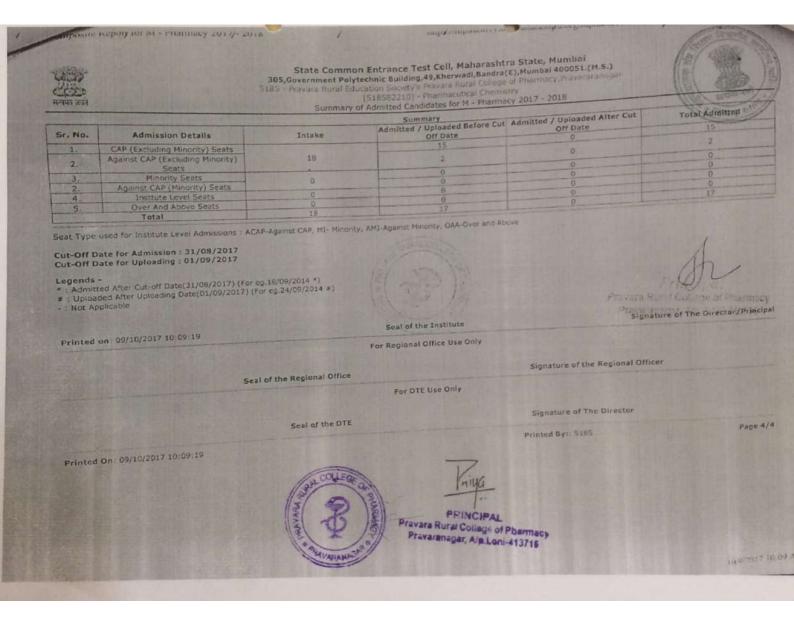

017 09:14:51 CIBC-Kunbi 758 MPH17102426SOMNATH KASHINATH GODAGE Type A Type A 831 MPH171030325HUBHAM 964 MPH17103033ATUL NT 3 (NT-D) Non-Sponspred GPAT 8771 Type A 1007 MPH17102479 ARCHANA Non-Sponsored GPAT 12574 Type A OBC-Kunabi ORC-Kunbi Type A Non-Sponsared GPAT 15227 1673 MPH17102025UTKARSH m Type A SHANTINATH THETE 2059 MPH17102419SANKET 16/08/2017 16/08/2017 09:44:24 OSC-Kunb Type A 16/08/2017 16/08/2017 10:09:47 SC-Mahar Type A 2115 MPH17101899 VIDYA GOPENS 6109/ Non-Spansored GPAT 20609 72,02% Type A OPEN 2344 MPH17102920MADHURI Type A Converted form-SC Type A 2342 MPH17103158JAYESH RATMAKAR ON EOF OF the Institute Signature of The Director/Principal Page 1/4 PHILLA Printed on: 09/10/2017 10:09:19 ravara Rural College of Pharmacy Pravaranagar, Ap.Loni-413716 AA 20.01 Tint a











# LIST OF ADMITTED STUDENTS FIRST YEAR ACADEMIC YEAR 2017-18

## POSTGRADUATE PROGRAMME

## DEPARTMENT PHARMACEUTICAL CHEMISTRY

| Sr.No    | PG         | Admission<br>Year | Name of the student       | Seat<br>type | Category | Gender |
|----------|------------|-------------------|---------------------------|--------------|----------|--------|
| 1        | PG-PH.CHEM | 2017-18           | ANDHALE ATUL RAMRAO       | GOPEN        | OPEN     | Male   |
| <b>2</b> | PG-PH.CHEM | 2017-18           | BAIRAGI SHUBHAM GOKULDAS  | GVJDT        | NT-B     | Male   |
| 3        | PG-PH.CHEM | 2017-18           | BHOSALE JAYESH RATNAKAR   | GST          | OBC      | Male   |
| 4        | PG-PH.CHEM | 2017-18           | DEODHE ANKITA VASANTRAO   | GOPEN        | OBC      | Female |
| 5