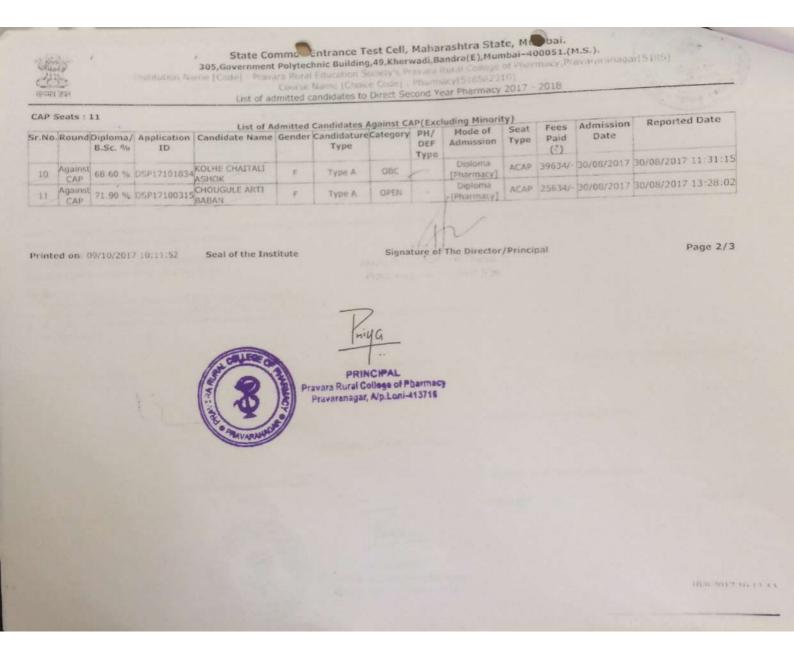

# 2.1.2: Average percentage of seats filled against seats reserved for various categories (SC, ST, OBC, Divyangjan, etc. as per applicable reservation policy) during the last five years (exclusive of supernumerary seats)

#### **SUMMARY OF DOCUMENTS**

| Sr. No | Name of the Document                                    | Page Number<br>(From-To) |
|--------|---------------------------------------------------------|--------------------------|
| 1      | Government Reservation Policy for Academic Year 2014-15 | 02-04                    |
| 2      | Approved Merit List Academic Year 2014-15               | 05-19                    |
| 3      | Student List Academic Year 2014-15                      | 20-37                    |
| 4      | Government Reservation Policy for Academic Year 2015-16 | 38-40                    |
| 5      | Approved Merit List Academic Year 2015-16               | 41-67                    |
| 6      | Student List Academic Year 2015-16                      | 68-80                    |
| 7      | Government Reservation Policy for Academic Year 2016-17 | 81-83                    |
| 8      | Approved Merit List Academic Year 2016-17               | 84-96                    |
| 9      | Student List Academic Year 2016-17                      | 97-121                   |
| 10     | Government Reservation Policy for Academic Year 2017-18 | 122-124                  |
| 11     | Approved Merit List Academic Year 2017-18               | 125-137                  |
| 12     | Student List Academic Year 2017-18                      | 138-165                  |
| 13     | Government Reservation Policy for Academic Year 2018-19 | 166-168                  |
| 14     | Approved Merit List Academic Year 2018-19               | 169-192                  |
| 15     | Student List Academic Year 2018-19                      | 193-205                  |