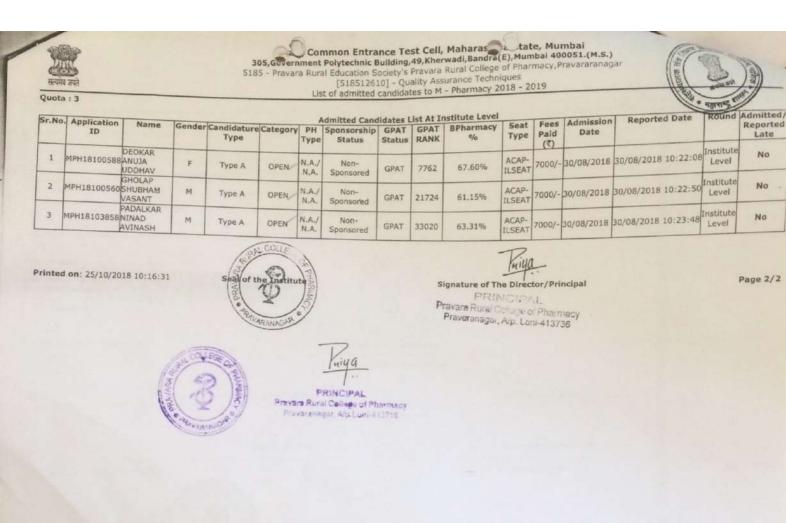

| N.A./<br>N.A. | Non-<br>Sponsored     | GPAT           | 22465 | 64.48%    | GST          | 0/-                 | 02/08/2018        | 02/08/2018 11:23:44 | Round       | No                              |
| 2     | 2479    | MPH18103564    | PALGHADMAL<br>PAYAL JEROME      | F      | Type A              | oc-mener                    | N.A./<br>N.A. | Non-<br>Sponsored     | GPAT           | 18423 | 63.92%    | GSC          | 0/-                 | 18/08/2018        | 18/08/2018 13:06:28 | Round       | No                              |

Printed on: 25/10/2018 10:16:31

Signature of The Director/Principal PRINCIPAL
Pravara Rural College of Pharmacology Pravaranacology & Lone 413

PRINCIPAL
Pravara Rural College of Pharmacy
Pravaranagar, A/p. Loni-413716

Page 1/2



Late

No

No

No



St Common Entrance Test Cell, Maharashti tate, Mumbai
305, Government Polytechnic Building, 49, Kherwadi, Bandra (E), Mumbai 400051. (M.S.)
5185 - Pravara Rural Education Society's Pravara Rural College of Pharmacy, Pravararanagar
[518512610] - Quality Assurance Techniques
Summary of Admitted Candidates for M - Pharmacy 2018 - 2019

|         |                                                                                      |                | Summary                                         | Admitted / Uploaded After Cut | * HETTOTAL Admitted |
|---------|--------------------------------------------------------------------------------------|----------------|-------------------------------------------------|-------------------------------|---------------------|
| S