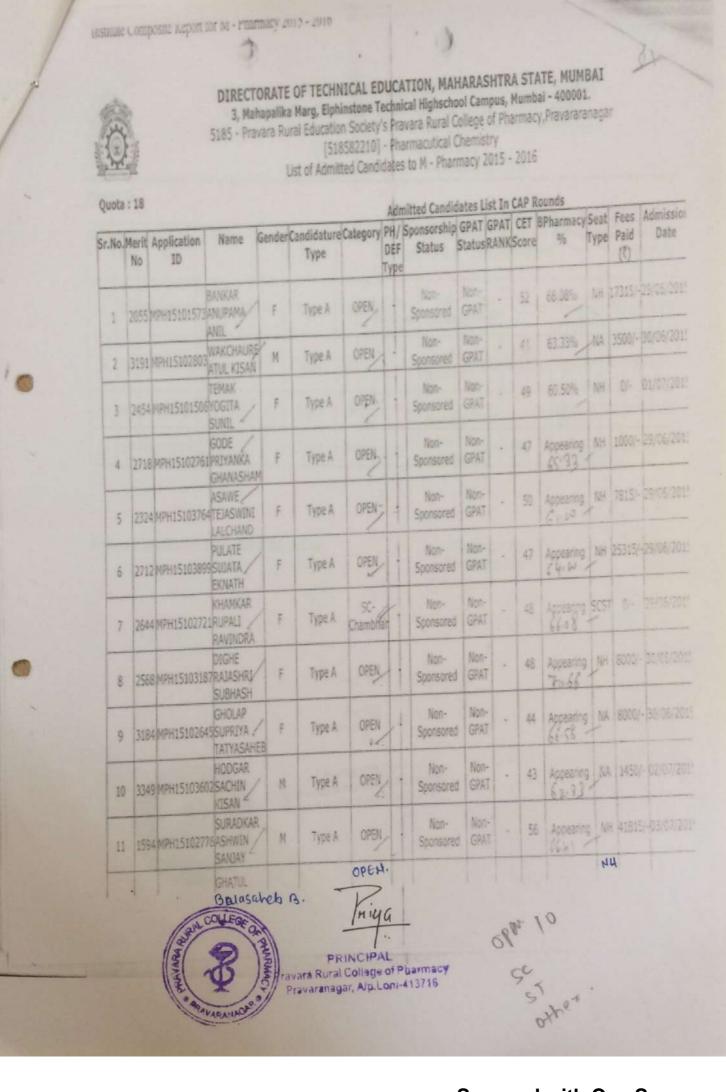

होदय.

उपरोक्त विषयाच्या अनुषंगाने आपणास नमूद करण्यात येते की, प्रवरा रुरल कॉलेज ऑफ फॉर्मेसी,लोजी,जि.अहदमनगर या विजाअनुदानित सरथेवी शैक्षणिक वर्ष २०१५-१६ मधील प्रथम वर्ष एम.फार्म पदव्युत्तर पदवी अभ्यासक्रमाच्या गुणवत्ता यादीची पडताळणी या विभागीय कार्यालयामार्फत करण्यात आलेली असून सदर गुणवत्ता यादीची पडताळणी करतांना कोणत्याही प्रकारच्या त्रुटी आवळलेल्या नाहीत.



असपता.

सहसंवालक तंत्रशिक्षण विभाजीय कार्यालय, नाशिक

व्रत :- माहिती व आवश्यक त्या कार्यवाहीसाठी खाना,

१. मा. कुससविव, सावित्रीबाई फुले पूजे विदयापीठ, पूजे

२. मा. संवालक, तंत्रशिक्षण संवालवालय, म.श. मृंबई

३. प्रावार्य, प्रवरा रुवल कॉलेन ऑफ फॉर्मसी,लोणी,नि.अहदगनगर

Deanil PC 31 12 15 Desktop Bakup All Letter file PNS PNS letter 15-16 tarle Al Pharm doc



PRINCIPAL
Pravara Rural College of Pharmacy
Pravaranagar, A/p.Leni-413716







3, Mahapalika Marg, Elphinstone Technical Highschool Campus, Mumbai - 400001.

5185 - Prayara Rural Education Society's Prayara Rural College of Pharmacy, Prayararanagan [518512510] - Quality Assurance

List of Admitted Candidates to M - Pharmacy 2015 - 2016

Quota: 18

Admitted Candidates List In CAP Rounds

| Sr.No. | Merit | Application<br>ID | Name                               | Gender | Candidature<br>Type |          | PH/<br>DEF<br>Type |                   | GPAT<br>Status | GPAT | Score | 8Pharmacy<br>%      | Туре | Paid<br>(3) | Dat     |
|--------|-------|-------------------|------------------------------------|--------|---------------------|----------|--------------------|-------------------|----------------|------|-------|---------------------|------|-------------|------