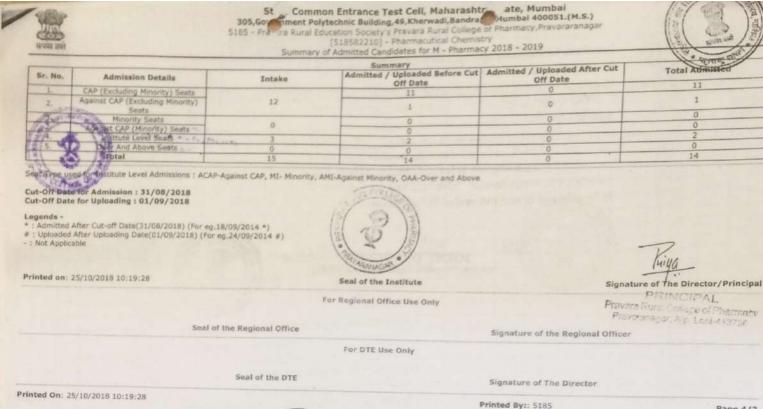

# 2.1.2: Average percentage of seats filled against seats reserved for various categories (SC, ST, OBC, Divyangjan, etc. as per applicable reservation policy) during the last five years (exclusive of supernumerary seats)