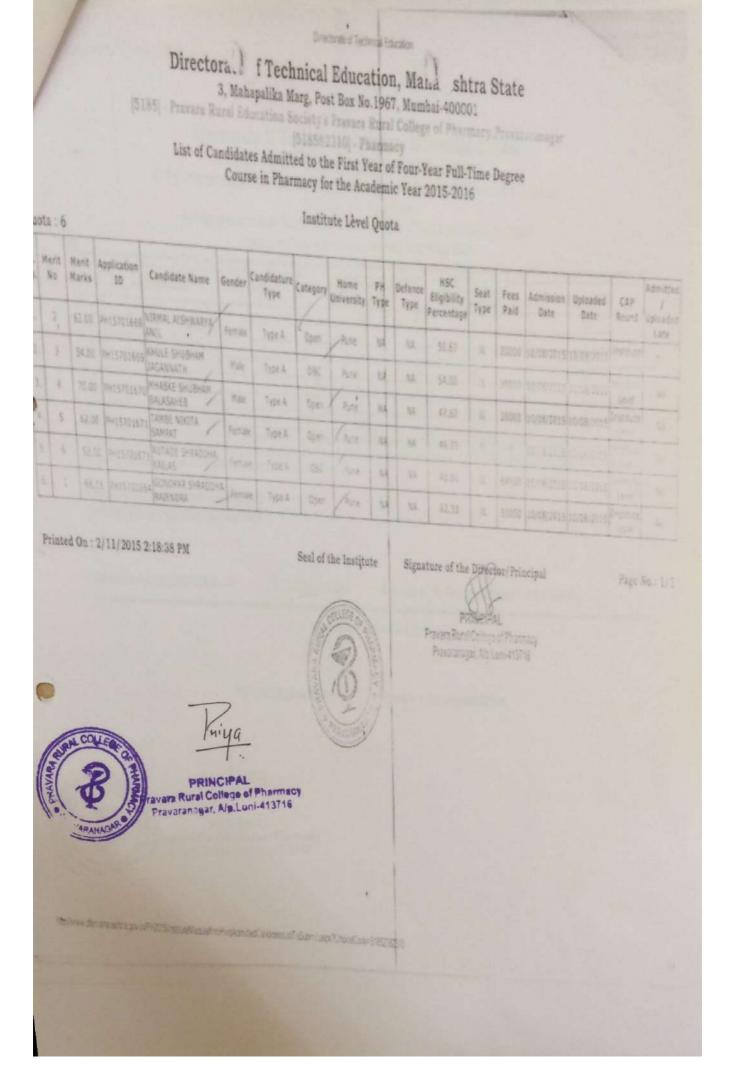

List of Candidates Admitted to the First Year of Four-Year Full-Time Degree Course in Pharmacy for the Academic Year 2014-2015

Quota: 54

CAP Round

| t.  | Merit<br>No | Merit<br>Harks | Application<br>ID | Candidate Name             | Gender | Candidature<br>Type | Category | Hopse      | PH  | Defence | HSC                       | Seat   |      |                   |                  |       | Admitted      |
|-----|-------------|----------------|-------------------|----------------------------|--------|---------------------|----------|------------|-----|---------|---------------------------|--------|------|-------------------|------------------|-------|---------------|
|     | 5702        | _              |                   | ARJUN                      | Male   | Type A              | MT-D     | 7          |     | Туре    | Eligibility<br>Percentage |        | Paid | Admission<br>Date | Uploaded<br>Date | CAP   | /<br>Uploaded |
| 1   | 3599        | 82             | PH14129812        | GAIKWAD NIKITA<br>RAMAKANT | Female | N Type A            | -        | B.A.M.U.   | 44  | NA.     | 57.57                     | GNT30  | ě    | 21/07/2014        | 21/07/2014       | Rojos | Late          |
| 3.  | 4270        | 78             | PH14:31066        | GUNTAL AMOL<br>BHAUSAHEB   | Mae    | Type A              | 7        | Fune       | 141 | N.s.    | 47 33                     | GOSCH  | 1    | 15/07/2014        | 19/07/2014       | Round | No (          |
| 4.  | 2213        | 94             | PH14128326        | TOOMAL SUAMAS              | Mak    | -                   | 080/     | Pune       | NA. | NA.     | 56 67                     | GOSCH  |      | 21/37/2014        |                  |       | ,             |
| 5.  | 2603        | 90             | PH14132346        | MORE PRADNYA               | Female | Type A              | Coen     | Pune       | NA. | NA.     | 67.00                     | SCHEVE | •    |                   | 11/17/2014       |       | 7,0           |
| 5   | 1125        | 110            | PHISTORESE        | MEHTA SAVITA               | Fémale | -                   | SC/      | Pune       | MA  | NA.     | 57.33                     | GOPENH | :    | 20/07/2014        |                  |       | NO NO         |
| 7   | 5039        | 74             | PH14129765        | DAGDISHOT /                | Female | -                   | _        | S.R.T.M.U. | XX. | NA.     | 51.33                     | GCPENO | :    | 21/07/2014        | -                |       |               |
|     | 5002        | 70             | 0414136019        | OCIAM SHITAL               | -      | 17.10               | SC/      | Pune       | NA. | NA      | 42.67                     | 69CH   | :    |                   | 21.17/1104       | -     | No.           |
| Ģ.  | 10988       | 40             | PH14137223        | PEMPALE SONAL              | Female |                     | 5/       | Fure       | NA. | NA.     | 46.00                     | SECH   | 3    | -                 | 10 11/11/2       |       | No.           |
| 10. | 3029        |                | 1                 | оци<br>Бналона Торго       | Female | -                   | 57/      | Pune       | I/A | NA.     | 43 33                     | GSTM   | 5    |                   | 21/27/2014       |       | N:            |
| !!  | 10765       | 46             | Ph(4))7740        | AXASH BUDHALL              | -      | -                   | 51/      | -          | RA  | NA.     | 46.57                     | Q510   | 0    | 22,07/2014        |                  |       |               |
| i.  | 2899        | 8£             | FH14131004        | WAGH NIKITA                | Male   | Type A              | DIM      | Pune       | NA. | NA.     | 59.00                     | GVJH   |      |                   | 19/07/2014       |       |               |
| 200 |             |                |                   | RAMRAO (                   | Female | Type A              | 090      | Pune       | KA  | NA.     | 52 57                     | 10804  |      | -                 | 19/07/2014       |       |               |

Printed On: 14/10/2014 10:24:52 AM

Seal of the Institute

Signature of the Birector/Principal Principal

rravara Rural College of Pharmacy Pravaranagar, Alp. Lon-413 735

PRINCIPAL Pravara Rural College of Pharmacy Pravaranagar, Alp. Loni-413716