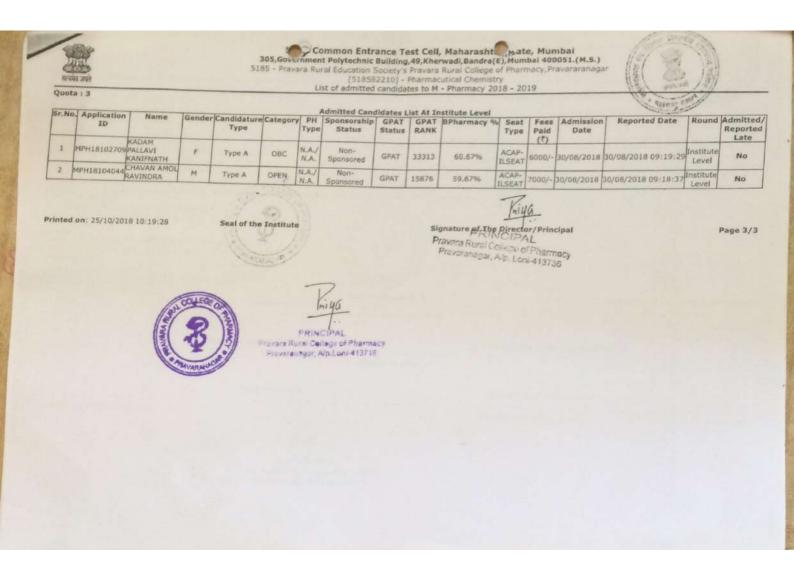

| Type A              | SC-Mahar              | N.A./<br>N.A. | Non-<br>Sponsored     | GPAT           | 27265   | 63.79%      | GSC          | 0/-                 | 01/08/2018   | 01/08/2018 15:43:06 | Round                    | No              |
| 11    | 3273 | MPH18100837   | AKASH<br>BUDHAJI<br>PAWAR                 | М      | Туре А              | DT/VJ                 | N.A./<br>N.A. | Non-<br>Sponsored     | GPAT           | 33158   | 60.88%      | GNTA         | 9280/~              | 17/08/2018   | 17/08/2018 10:51:58 | Round                    | No              |

Printed on: 25/10/2018 10:19:28

PRINCIPAL
Prayara Rural College of Pharmacy
Prayaranager, Alp.Leni-413718

Signature of The Director/Principal Pravera Rural College of Pharmacv Pravaranago, A/p. Loni-41372F

Page 1/3





Pravara Rural College of Pharmacy Pravaranager, Alp Lani-413716

Page 4/3





Common Entrance Test Cell, Maharash State, Mumbal 305, Government Polytechnic Building, 49, Kherwadi, Bandra (E), Mumbai 400051. (M.S.) 5185 - Pravara Rural Education Society's Pravara Rural College of Pharmacy, Pravararanagar [518581910] - Pharmacognosy
List of admitted candidates to M - Pharmacy 2018 - 2019

| Q | ш | n | ta  | *  | 4 | 2 |
|---|---|---|-----|----|---|---|
| ~ | - | • | 575 | œ. | • | • |

|       |      |                     |                                |        |                     | Admitted                | Candi         | dates List In     | CAP Se | ats(Ex | cluding Min | ority)       | -                   | Tax testas   | Uploaded Date                    | CAP   | Admitte