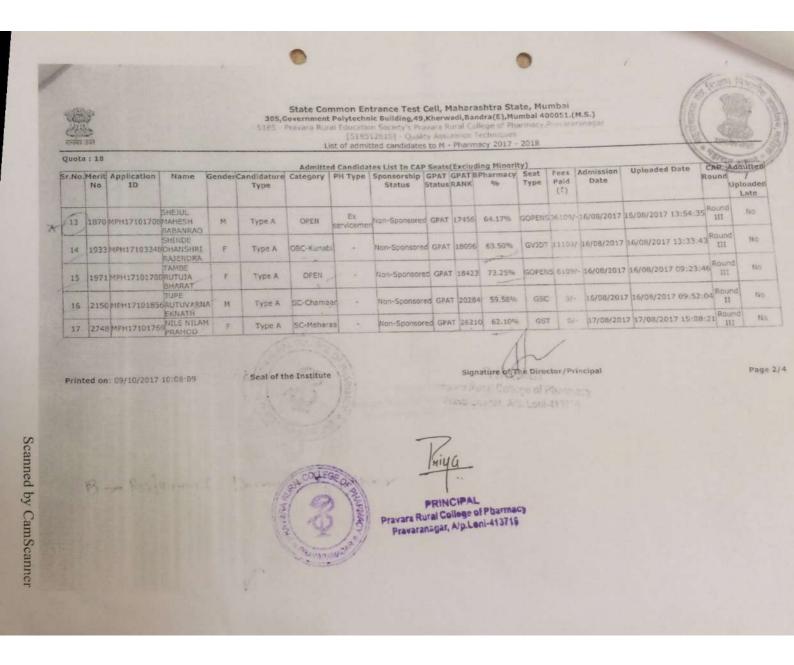

# 2.1.2: Average percentage of seats filled against seats reserved for various categories (SC, ST, OBC, Divyangjan, etc. as per applicable reservation policy) during the last five years (exclusive of supernumerary seats)