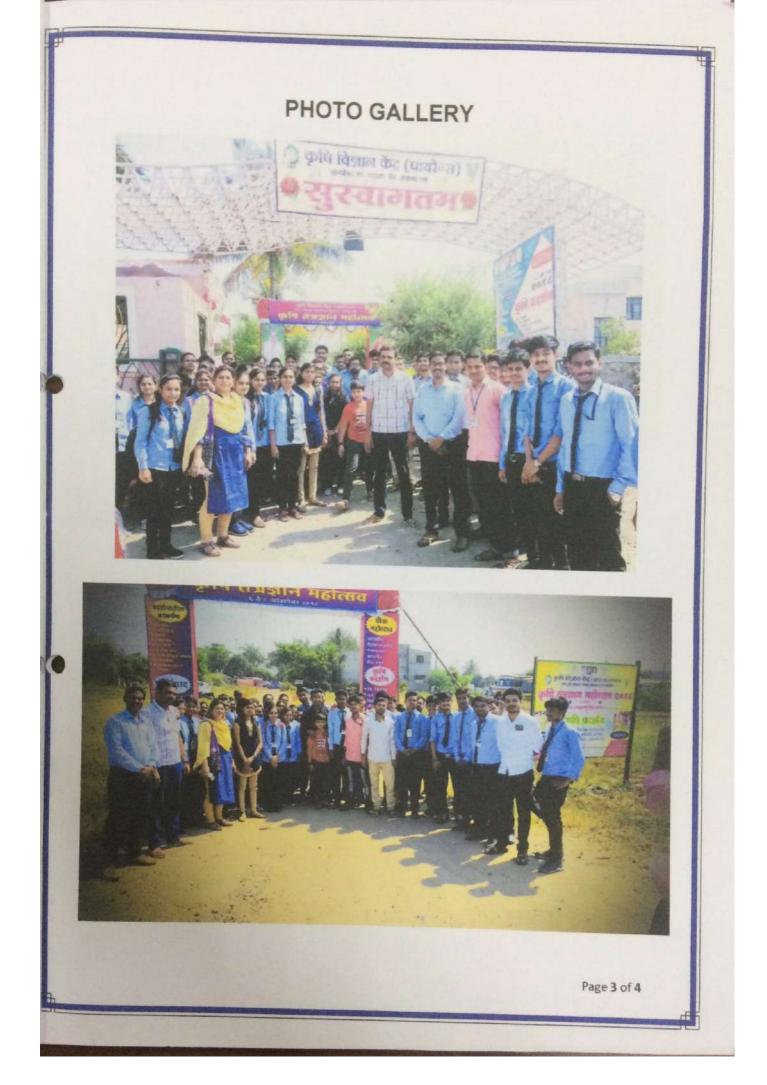

# PHOTO GALLERY

Page 5 of 7

Prevers Rural Education Society's PRAVARA RURAL COLLEGE OF PHARMACY, PRAVARANAGAR

A/P. Loni - 413736, Tal. Rahata, Dist. Ahmednagar (M.S.) (S1D : 02422) : (O) 273526, (P) 273528, (R) 272506, Fax : 273528 E-mail- pravarapharmacy@rediffmail.com Website: http://www.pravara.in/pharmacy

#### Industrial, Hospital and Field visit during the Academic Year-2018-19

| Sr.<br>No | Type of<br>Visit    | Class                                                                                                                                            | Visite Place                                            | Date of<br>Visit                    | Name of the<br>Faculty                                                                                                                                                                                                                                                                                | Number of<br>Students<br>attended<br>visit        |
|-----------|---------------------|--------------------------------------------------------------------------------------------------------------------------------------------------|---------------------------------------------------------|-------------------------------------|-------------------------------------------------------------------------------------------------------------------------------------------------------------------------------------------------------------------------------------------------------------------------------------------------------|---------------------------------------------------|
| 1.        | Hospital<br>Visit   | First year B. Pharm                                                                                                                              | Pravara Rural<br>Hospital, Loni                         | 12/10/2018                          | Mr. D.N. Vikhe<br>Dr. R. K.Godge                                                                                                                                                                                                                                                                      | 60                                                |
| 2.        |                     | Second year B.<br>Pharm                                                                                                                          | Pravara Rural<br>Hospital, Loni                         | 23/03/2019                          | Dr. S.B. Bhawar<br>Ms. R.D. Ghogare                                                                                                                                                                                                                                                                   | 62                                                |
| 3.        |                     | Second Year B.<br>Pharm                                                                                                                          | Advanced enzymes,<br>Sinnar                             | 14/10/2018                          | Dr. S.B. Bhawar<br>Dr. S.B. Dighe<br>Mr. D.N. Vikhe                                                                                                                                                                                                                                                   | 52                                                |
| 4.        | Industrial<br>Visit | Third Year B.<br>Pharm                                                                                                                           | Bliss GVS Pharma<br>Ltd, Palghar                        | 13/10/2018                          | Mr. S.D. Mankar<br>Mr. M.S. Bhosale<br>Mrs. H.S. Bhawar<br>Mrs. K.V. Dhamak                                                                                                                                                                                                                           | 35                                                |
| 5.        |                     | Final Year B.<br>Pharm                                                                                                                           | Aurobindo Pharma,<br>Hyderabad                          | 12/10/2018<br>to<br>16/10/2018      | Dr. Priya Rao<br>Mr. S.R. Thange<br>Mr. A.S. Dighe<br>Mr. S.D. Magar<br>Mrs. S.R. Vikhe                                                                                                                                                                                                               | 33                                                |
| 6.        |                     | M. Pharmacy                                                                                                                                      | Nutralytica<br>Research, Nashik                         | 12/11/2018                          | Mr. M.H. Kolhe<br>Mr. S.B. Kakad<br>Mr. T.P. Dukre<br>Mrs. K.V. Dhamak                                                                                                                                                                                                                                | 17                                                |
| 7.        | Field Visit         | <ul> <li>First year B.<br/>Pharm</li> <li>Second Year B.<br/>Pharm.</li> <li>Third Year B.<br/>Pharm</li> <li>Final Year B.<br/>Pharm</li> </ul> | KrushiTantradnyan<br>Mahotstav<br>(Visit to Exhibition) | 6/10/2018<br>7/10/2018<br>8/10/2018 | Dr. Priya Rao<br>Dr. R.B. Laware<br>Dr. N.S. Dighe<br>Dr. S.B. Bhawar<br>Dr. S.B. Dighe<br>Mr. D.N. Vikhe<br>Mr. S.D. Mankar<br>Mr. M.S. Bhosale<br>Mrs. H.S. Bhawar<br>Mrs. K.V. Dhamak<br>Mr. A.S. Dighe<br>Mr. S.D. Magar<br>Mrs. S.R. Vikhe<br>Mr. M.H. Kolhe<br>Mr. S.B. Kakad<br>Mr. T.P. Dukre | F.Y-42<br>S.Y-46<br>T.Y-52<br>4 <sup>th</sup> Y55 |