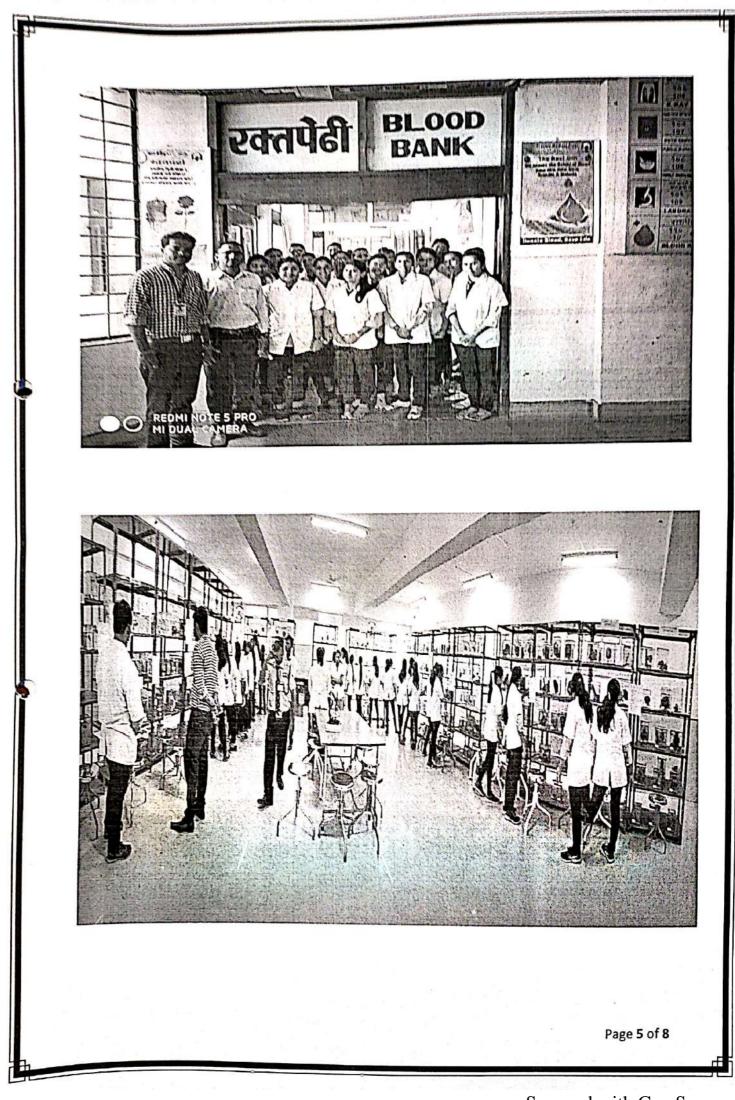

#### Pravara Medical Trust's Pravara Rural Hospital

Department Visited: Blood bank, Pathology lab and Pharmacy store Location: Loni, Tal- Rahata, Ahmednagar

#### Details of the session:

- Total 62 students of Second B. Pharm students along with Dr. Sanjay Bhawar, coordinator, Industrial visit with Mrs. Rajashri Dadasaheb Ghogare have visited the Pravara Rural Hospital
- 2. Students and staff were welcomed by Mr. Bhoknal, Blood Bank Incharge, Pravara Rural Hosptial and Dr. Pergaonkar, Head, Pathology lab.
- Students were given demonstration by Mr. Bhoknal for procedure to collect Blood from volunteer.
- Students and staff have visited various sections like Blood Bank, Pathology lab and Pharmacy Store.
- Ms. Priyanka Gholap, Pharmacist, Pink Pharmacy has explained students regarding drug store, documentation, inventory management and drug handling.
- 6. On behalf of college, Dr. Sanjay Bhawar expressed gratitude to Mr. Bhoknal and Dr. Pergaonkar and team for their support, informative guidance and sharing valuable knowledge. This Hospital visit has created awareness in students and staff for blood bank, procedures thereof and role of hospital Pharmacist.