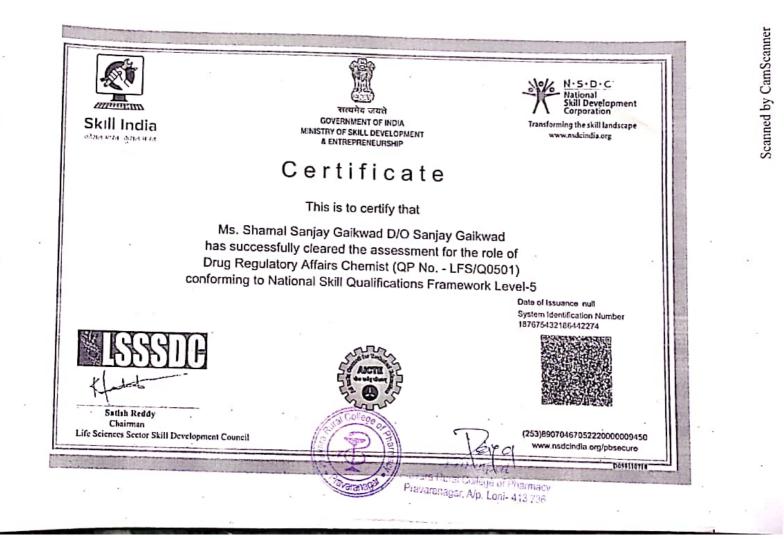

7      | 79       | _    | 75.97  | Pass      | et .        |
| 23    | 10   | -4110226241  | Madhu Sanjay Shewale        | 27            | 46      | 40           | 43      | 28           | 39            | 44       | 123          | 172      | 72       | _    | 73.63  | Pass      | tery.       |
|       | 5/1  | -4110226154  | Prachi Pankaj Kanawade      | 21            | 44      | 24           | 46      | 33           | 48            | 48       | 111          | 186      |          |      | 74.70  | Pass      | Princiba    |
|       |      | 4110226158   | Shamal Sanjay Gaikwad       | 40            | 39      | 38 .         | 36      | 37           | 43            | 40       | 146          | 158      |          |      | 75.67  | Pass      | insi Canone |

Scanned by CamScanner

State Cart







PRAVARACARE is an initiative by PRES towards development of skill amongst the youth, simultaneously benefitting them financially, in consonance with the Central Govt. & State Govt. skill development schemes viz, PMKVY and PMKVUA. A very small proportion of India's workforce has any formal skill training. In this context, skill development has become a key primacy area for our country. This is not only essential for economic development, but would help to achieve youthful aspirations for better remuneration, better job satisfaction and promising self-employment opportunities. These courses will be conducted at all colleges of PRES & will be available free of cost to the students.

**Minimum Eligibility** 

Age Limit

**Registration Fees** 

Duration

Job Guarantee

**Batch Size** 

: