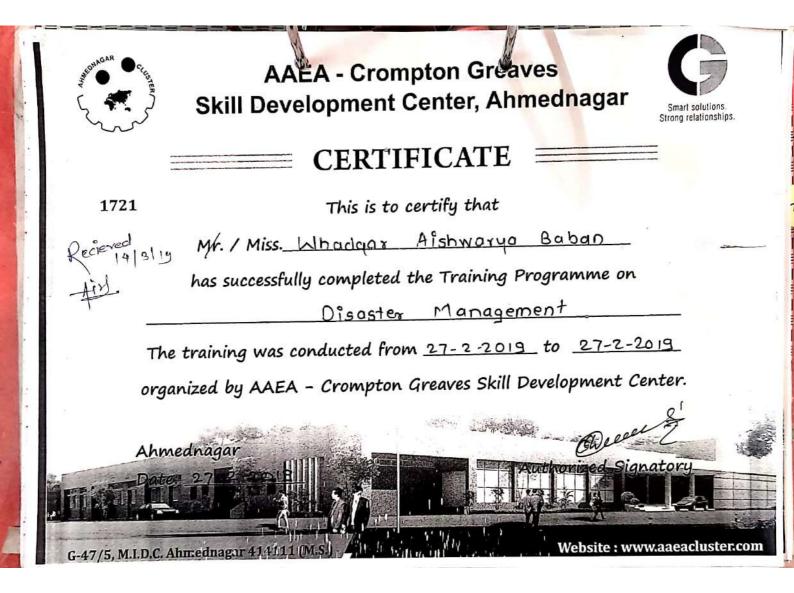

#### TO WHOM SOEVER IT MAY CONCERN

This is to certify that Ms. Whadgar Aishwarya Baban has completed her industrial training for one month during period from 11/11/2018 to 10/12/2018 in Quality Control, Quality Assurance and Production Department.

She has completed above training as per letter of Pravara Rural College Of Pharmacy , Pravara Nagar, Tq. Rahata , Dist. Ahmednagar affiliated to Pune University.

During training Period we found Her Sincere and Hardworker .

For Concept Pharmaceutical Limited.

**Authorised Signatory** 

Concept Pharmaceuticals Limited

December 12, 2018