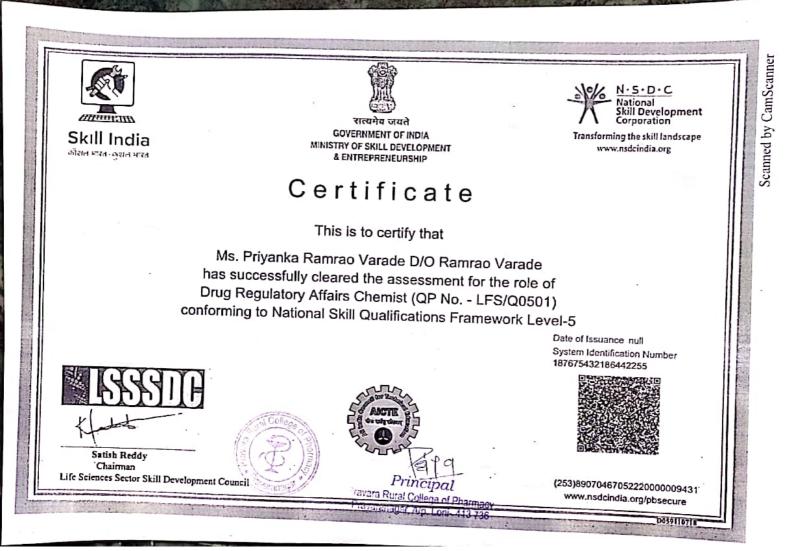

| 79       | _    | 75.97  | Pass      | et .        |
| 23    | 10   | -4110226241  | Madhu Sanjay Shewale        | 27            | 46      | 40           | 43      | 28           | 39            | 44       | 123          | 172      | 72       | _    | 73.63  | Pass      | tery.       |
|       | 5/1  | -4110226154  | Prachi Pankaj Kanawade      | 21            | 44      | 24           | 46      | 33           | 48            | 48       | 111          | 186      |          |      | 74.70  | Pass      | Princiba    |
|       |      | 4110226158   | Shamal Sanjay Gaikwad       | 40            | 39      | 38 .         | 36      | 37           | 43            | 40       | 146          | 158      |          |      | 75.67  | Pass      | insi Canone |

Scanned by CamScanner

State Cart







PRAVARACARE is an initiative by PRES towards development of skill amongst the youth, simultaneously benefitting them financially, in consonance with the Central Govt. & State Govt. skill development schemes viz, PMKVY and PMKVUA. A very small proportion of India's workforce has any formal skill training. In this context, skill development has become a key primacy area for our country. This is not only essential for economic development, but would help to achieve youthful aspirations for better remuneration, better job satisfaction and promising self-employment opportunities. These courses will be conducted at all colleges of PRES & will be available free of cost to the students.

**Minimum Eligibility** 

Age Limit

**Registration Fees** 

Duration

Job Guarantee

**Batch Size** 

: Pa