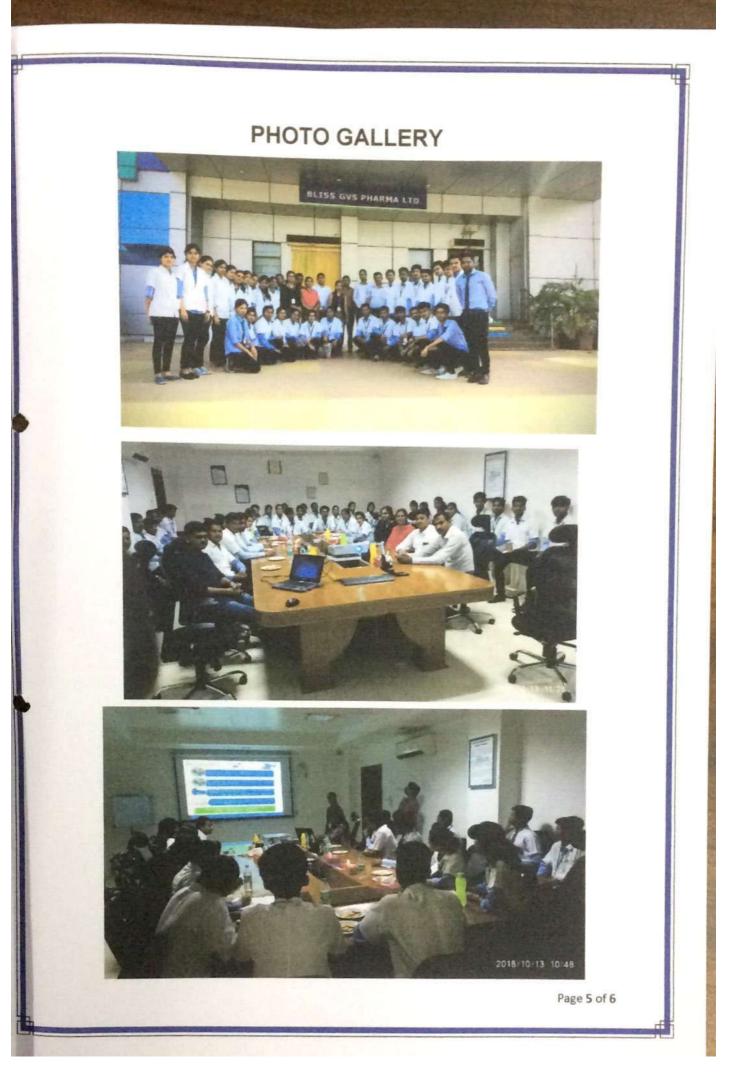

# PHOTO GALLERY

Page 5 of 7

Prevers Rural Education Society's PRAVARA RURAL COLLEGE OF PHARMACY, PRAVARANAGAR

A/P. Loni - 413736, Tal. Rahata, Dist. Ahmednagar (M.S.) (S1D : 02422) : (O) 273526, (P) 273528, (R) 272506, Fax : 273528 E-mail- pravarapharmacy@rediffmail.com Website: http://www.pravara.in/pharmacy