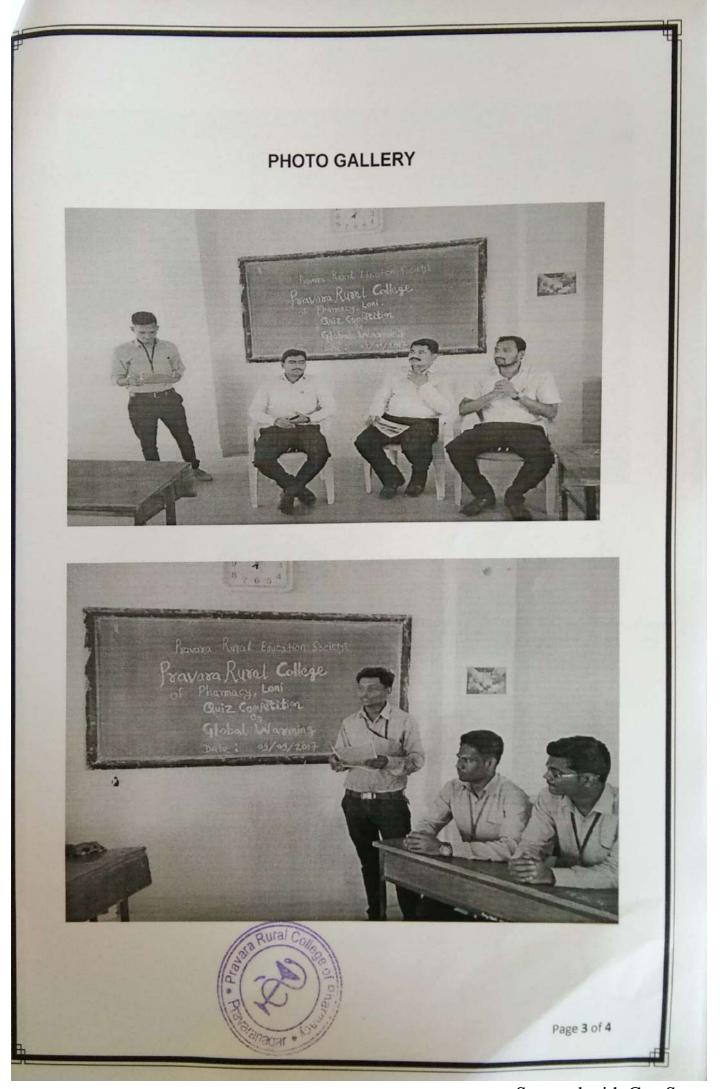

# PHOTO GALLERY

Page 5 of 7

Prevers Rural Education Society's PRAVARA RURAL COLLEGE OF PHARMACY, PRAVARANAGAR

A/P. Loni - 413736, Tal. Rahata, Dist. Ahmednagar (M.S.) (S1D : 02422) : (O) 273526, (P) 273528, (R) 272506, Fax : 273528 E-mail- pravarapharmacy@rediffmail.com Website: http://www.pravara.in/pharmacy