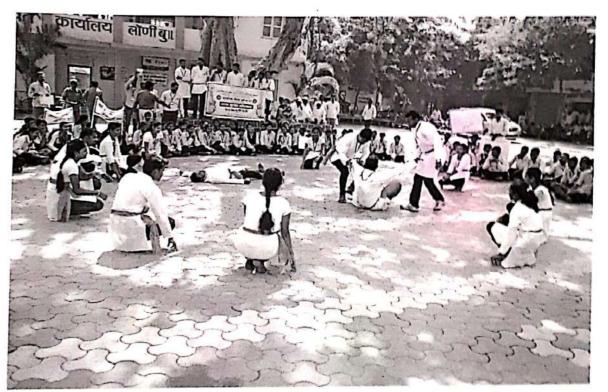

## Primary Objective of the Visit:

- 1. To aware students about how the Hospital, current scenario, current updates.
- 2. To introduce different departments of Hospital.
- 3. To create awareness regarding new technical updates (instrumental and other).
- 4. Motivation of student

#### **Details of the session:**

- Total 60 students of First Year B. Pharmacy along with Prof. M. Dattaprasad N. Vikhe, Prof. Mr. Rahul K. Godge visited Pravara Medical Trust, Loni on 12.10.2018.
- 2. Pravara Medical Trust is a 800 beds multi-disciplinary, superspeciality medical Institute with the state of art facilities. It serves the Society as the **Centre of Excellence** with the emphasis on socially meaningful medical education, healthcare and research.
- 3. The students along with staff got divided into four groups for easy access for the students to get clear with their concepts. The guidance was provided by Mr. Tupe Sir along with Mrs. Vikhe madam and other representatives from the respective departments.
- 4. The visit was carried out for the period of 3 hours starting from 9:30 am to 12:30 pm. It was a very informative and innovative session. Students showed their active interest in all of their observation.
- 5. First they were shown the *Blood Bank* where they were made aware about different Blood groups and diseases transmitted through blood transfusion, and then visited *the histopathology* lab and the *Museum* of Pathology, They were also shown some slides.

Page 2 of 8

At all the places the students were guided by the Medical representatives. The students were shown the Microbiology Laboratory, Biochemistry and Pathology Laboratories where they were shown and made aware of the fully automated machinery for the testing purpose. They explained us the working of the advanced Machinery. The students were also guided and shown the In-patient Out-patient Departments.

6. On behalf of college, we thanked Mr. Tupe Sir, Mrs. Vikhe madam and the Medical Representatives for their, informative guidance and sharing their valuable time and information. This visit result in increase in knowledge and motivation of student and staff and more understanding of responsibility as an pharmacist.