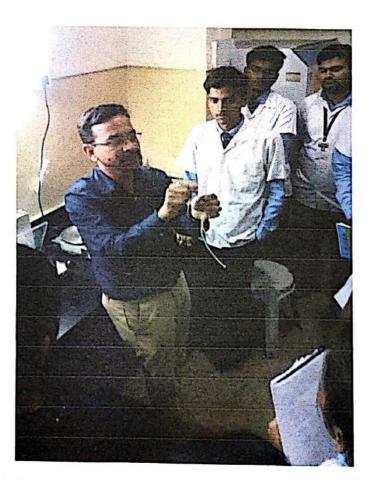

### Details of the visit:

- 1. Total 52 students of B.Pharm students along with Dr. Sanjay Bhawar, coordinator, Industrial visit with Dr. Santosh Dighe and Mr. Dattaprasad VIkhe have visited the Advanced Enzymes Technologies
- Students and staff were welcomed by Mr. Arvind Arote, HR manager, Advanced Enzymes Technologies Itd. During interactions with student, Mr. Arvind Arote has given detailed information about inception, Products, services and manufacturing facilities of the company.
- Students were given presentation by Mr. Ajay Patil- Production Department, Mr. Mehul Shah- QC Department, Mr. Anand Mishra- Advanced Enzymes Technologies Ltd
- 4. Students and staff have visited various Departments like Production, Packaging, QC, Store etc.
- On behalf of college, Dr. Sanjay Bhawar expressed gratitude to Mr. Arvind Arote and team for their support, informative guidance and sharing their valuable knowledge. This visit results in increase in knowledge and motivation of students and staff.