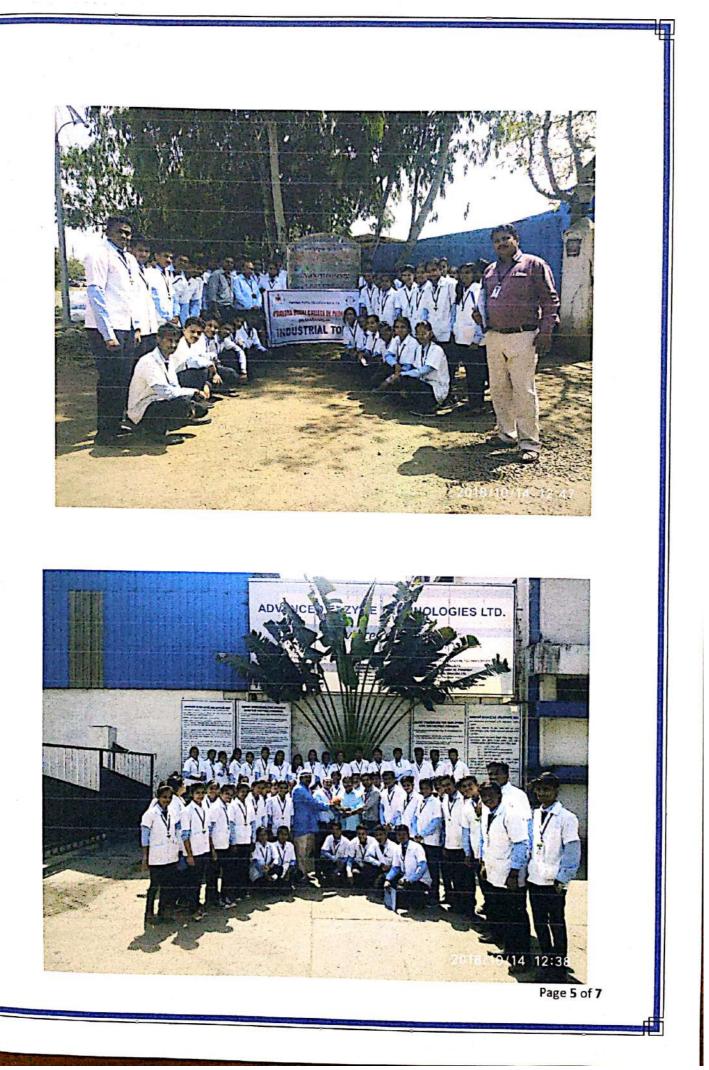

# INDUSTRIAL VISIT

OF

SECOND YEAR B. PHARMACY STUDENTS

DATE OF VISIT: 14/10/2018

**VENUE:** 

ADVANCED ENZYMES TECHNOLOGIES LTD A-61/62, M I D C, MALEGAON SINNAR, NASHIK, MAHARASHTRA 422103

ORGANIZED BY: PRAVARA RURAL COLLEGE OF PHARMACY, PRAVARANAGAR A/P-LONI, TAL-RAHATA, DIST-AHMEDNAGAR

Page 1 of 7

Industrial visit of Second year B. Pharmacy students was organized on 14<sup>th</sup> October 2018.

Advanced Enzymes Technologies, Sinnar, Nashik

Products: offering a wide range of Pharma enzymes, serratiopeptidase, fungal lactase, alpha galactosidase, and alpha galactosidase.

Location: Sinnar, Dist- Nashik, Maharashtra

Certification: WHO-GMP Approved

### Details of the visit:

- 1. Total 52 students of B.Pharm students along with Dr. Sanjay Bhawar, coordinator, Industrial visit with Dr. Santosh Dighe and Mr. Dattaprasad VIkhe have visited the Advanced Enzymes Technologies
- Students and staff were welcomed by Mr. Arvind Arote, HR manager, Advanced Enzymes Technologies Itd. During interactions with student, Mr. Arvind Arote has given detailed information about inception, Products, services and manufacturing facilities of the company.
- Students were given presentation by Mr. Ajay Patil- Production Department, Mr. Mehul Shah- QC Department, Mr. Anand Mishra- Advanced Enzymes Technologies Ltd
- 4. Students and staff have visited various Departments like Production, Packaging, QC, Store etc.
- On behalf of college, Dr. Sanjay Bhawar expressed gratitude to Mr. Arvind Arote and team for their support, informative guidance and sharing their valuable knowledge. This visit results in increase in knowledge and motivation of students and staff.