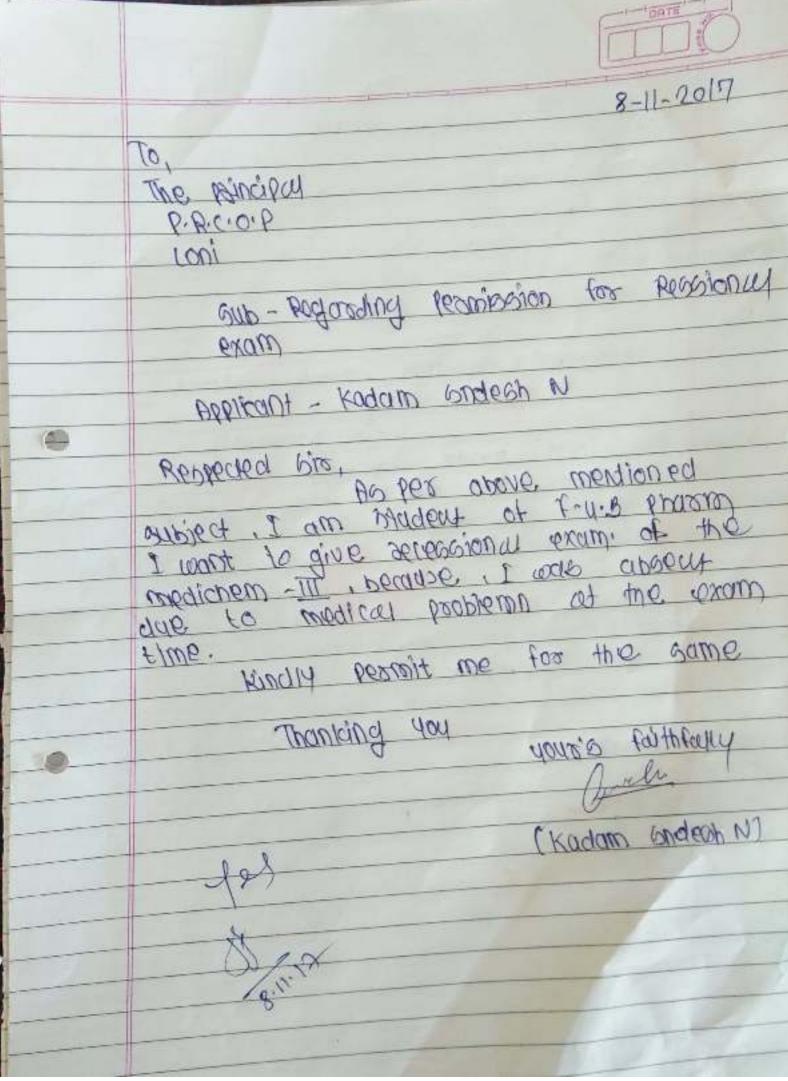

Subject Regarding improvement of SGPA of First and Second Year B. Pharmacy

From Pravara Gramin Pharmacy CollegeRahta.

<CPHA016310@pun.unipune.ac.in>

To Exam support <examsupport@pun.unipune.ac.in>

Date Wed, 21 Aug 2019 15:37:03 +0530

#### Respected sir,

As per above cited subject, our students have problem of less than 5 SGPA. He want to improve his grade of First and Second Year B. Pharmacy by giving improvement exam to maintain SGPA.

1.Punekar Haushiram Gajanan

PRN No-59301470H

Eligibility No-12013033522

Subjects- First Year

- 1. Pharmaceutics I (111T)
- 2.Human anatomy & Physiology-I (115T)
- 3. Pharmaceutical Organic Chemistry I (114P)

Subjects- Second Year

1. Physical Pharmaceutics I (231P)