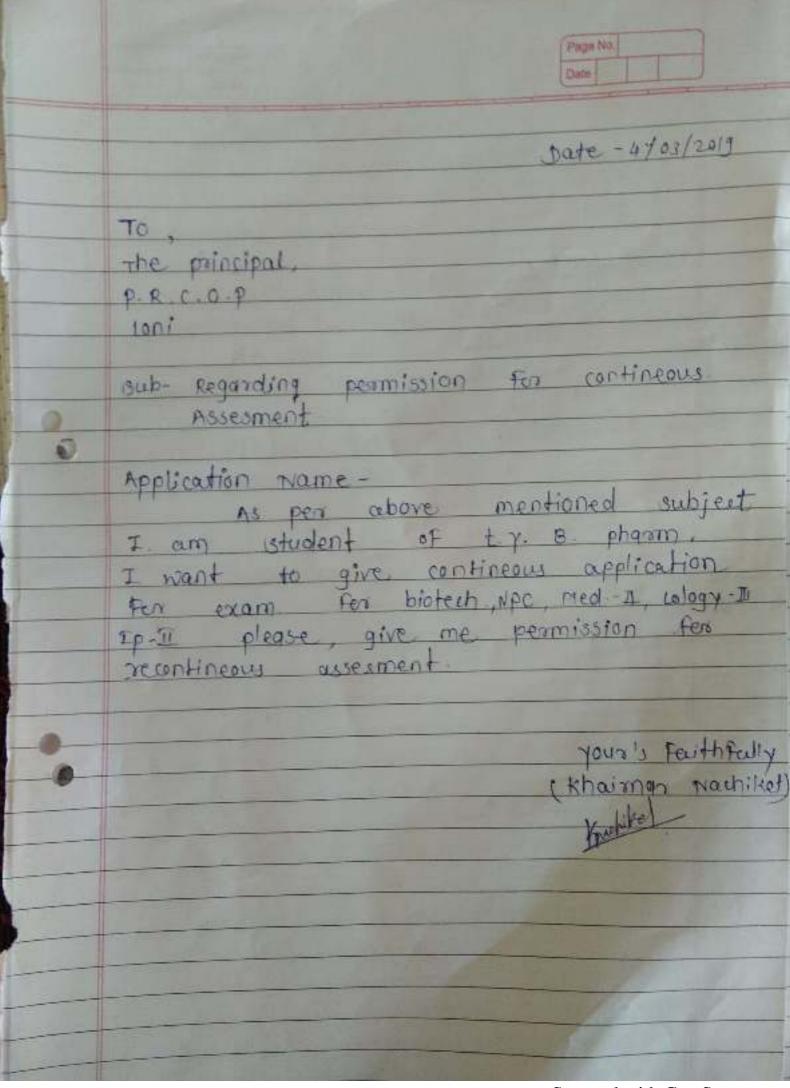

ate - 05/03/2019 To The principal mam P. R. C.O. P. Loni Applicant - Ashtekar panam (Final year) Subject - Permission For Ressessional exam Respected mam, I am Ashtekar punam, studying in Frind year B. Phaim, due to some reason I was unable to attend sessional exam of Notural product application .. I hope you will give me permission For this . Yours faithful Ashtekar Punam

Application 05/03/2019 The principal mam, PRICIOIP, logi. Applicant - pasour Gonsodher Vither (Third year) Subject: permission for Ressessmal An application for theme mentioned
Subject I am pawer generally
Villed Studying in third year
Bytherm man, due to some
Record I vow unable to
Cottend Sessinal exam & @ planogy III

D Noc (Nahrad product chamsty DRCCD

DMC-IL.

I hope you will give me persision for the same. Gain



Scanned with CamScanner



Scanned with CamScanner





Scanned with CamScanner







Scanned with CamScanner

|     | Page   Pa |
|-----|-----------------------------------------------------------------------------------------------------------------------------------------------------------------------------------------------------------------------------------------------------------------------------------------------------------------------------------------------------------------------------------------------------------------------------------------------------------------------------------------------------------------------------------------------------------------------------------------------------------------------------------------------------------------------------------