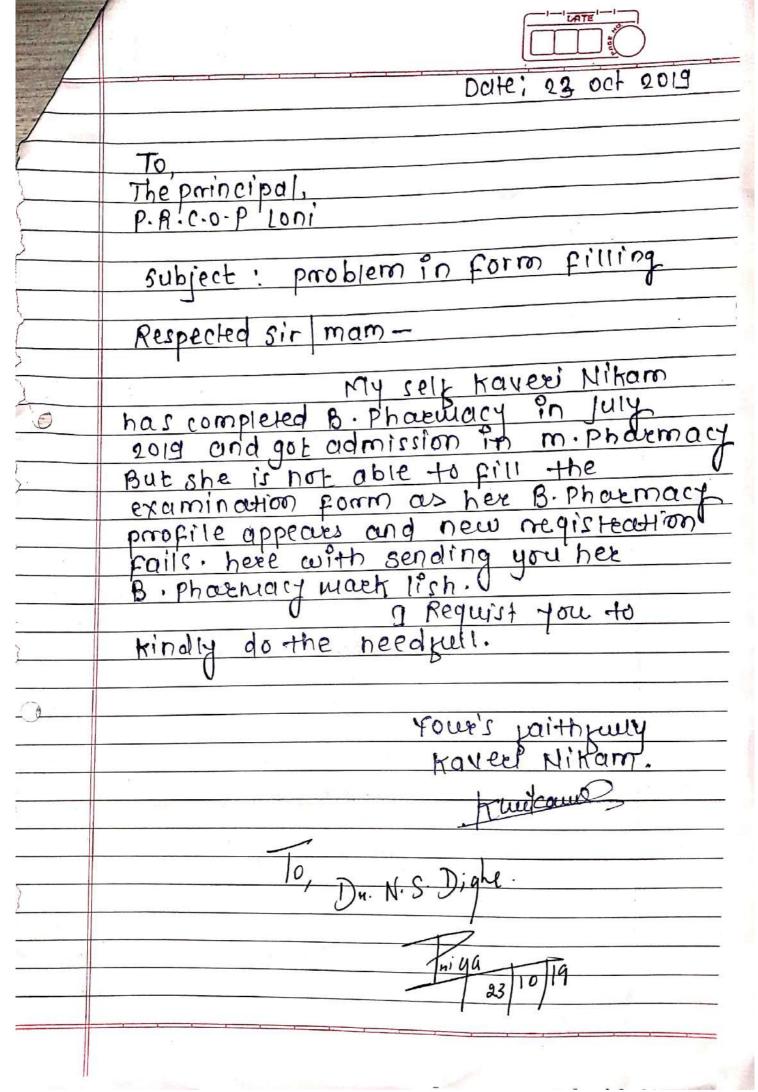

Scanned with CamScanner

Subject Fwd: problem in form filling

Pravara Gramin Pharmacy CollegeRahta.

<CPHA016310@pun.unipune.ac.in>

Exam support <examsupport@pun.unipune.ac.in>

Date Wed, 23 Oct 2019 15:09:44 +0530

B.PHARM (2).jpg (230 KB)

kaveri nikam.pdf (75 KB)

To

Pravara Gramin Shikshan Sanstha Pravara Gramin Pharmacy College\$\$
Pravaranagar Addr: Post-Loni Ta Rahta Dist Ahmadnagar Ta: Rahta Dist:
Ahmednagar

----- Original Message ------

Subject:problem in form filling Date:23-10-2019 10:00 am

From: "Pravara Gramin Pharmacy CollegeRahta."

<CPHA016310@pun.unipune.ac.in>

To:Exam support <examsupport@pun.unipune.ac.in>

Respected sir

Misss Kaveri Nikam has completed B.Pharmacy in july 2019 and got admission in M.Pharmacy.

But she is not able to fill the examination form as her B.Pharmacy profile appears and new registration fails.

here with sending you her B.Pharmacy mark list .

i request you to kindly do the needful

regards