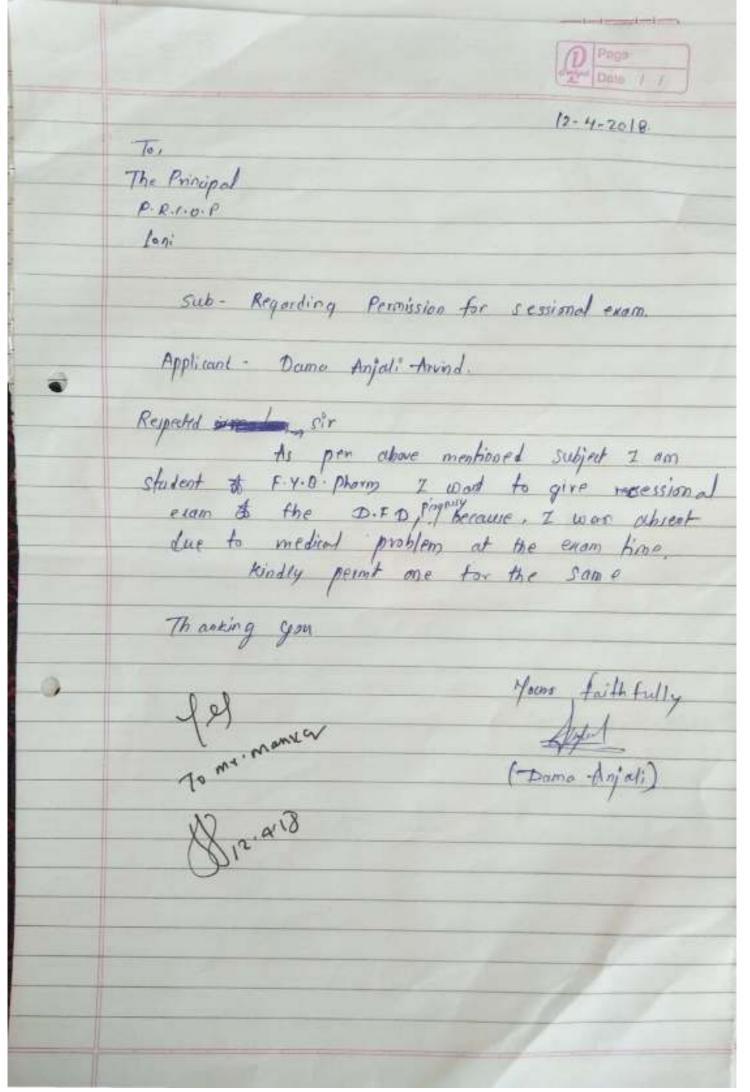

8 The principal PRIO P subject to proporting permission for Reseasional Exam-Agains Nome & Tombe monali B. peoperied in on per above mentioned subject. con singery by a phorm. away. po que Remonal Exam medichem II secone was absent due to Health presen as exam time Kindly posmit me for the some Thanking you 10 mr. manker yours faithfully \$ 13.4.18

Scanned with CamScanner

nate - 13-4-2018 TO the principal P. R. 1.0 P subject - Regarding permission for Ressional 6Xam Applicant Name :- Kanwade vinay kumar Respetted ofy, As per above mentioned subject Jam Student of 5, y, 8 - Phann I want to give ressional exam of organic Chemisty - IV Become . I was obsent due to Hearth problem at exam time kindy permit me for the same. Thanking you, your's faithbury winder cuman Iconwade ul nay laumon







To, The principal. P.R.C.O.P Loni

Sub-Regarding permission for Resessional exam.

Applicant - chinchore Gauravs

Respected sir,

As per above mentioned subject, I am student of final year B. Pharm.
I want to give resessional exam of PAVI., Because I was absent due to medical I health problem at exam time

kindly permit me for the same. Thanking you

10 mg. waven

your's faithfully. eninchare Gaurars



The principal P.R.C.O.P

sub! Regarding germission for Pesessional

Applicant ! Sasane Sarita

Pespected sin

As per above mentioned subject.

I am student of 7.4. B. phaim. I

want to give resessional exam of

medichem II, Because I was absent

due to medical [health Pablem at

exam time.

Thanking you.

Med in morre

Your's Faith Fully Sasane Sarita. Smita

Date - 13 12 2016 To. Princ