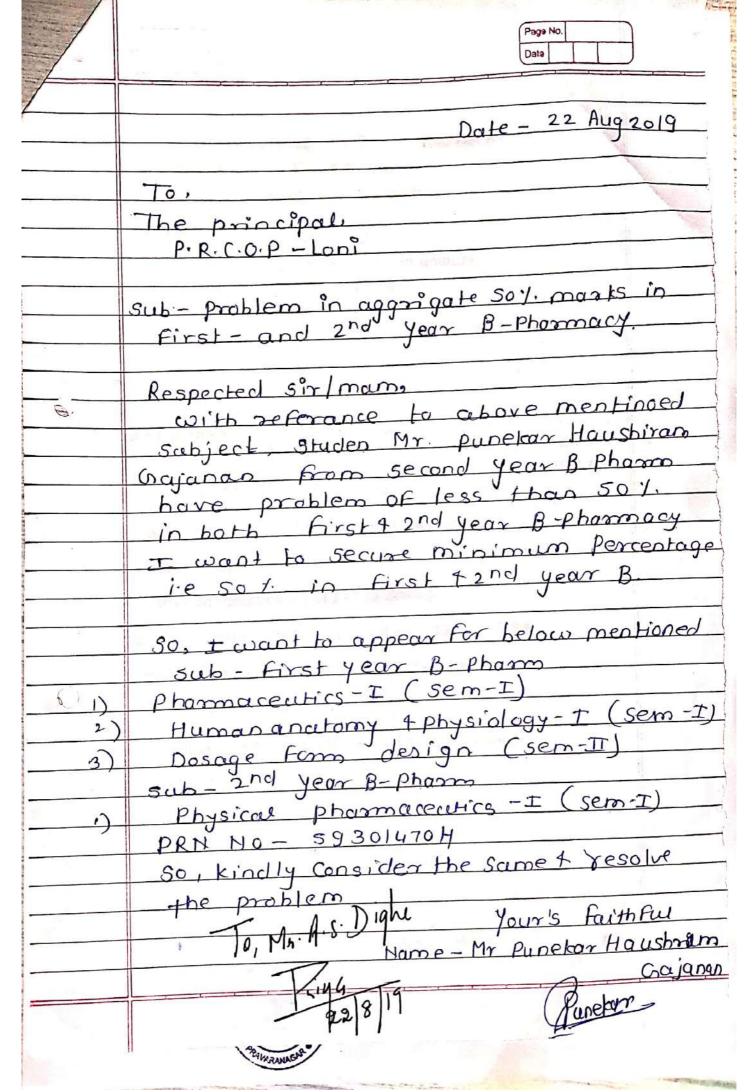

Subject Problem in aggregate 50 % marks in First- and

Second-Year B. Pharmacy

Pravara Gramin Pharmacy CollegeRahta.

<CPHA016310@pun.unipune.ac.in>

To Exam support <examsupport@pun.unipune.ac.in>

Cc S & T Pharmacy <st-pharmacy@pun.unipune.ac.in>

Date Thu, 22 Aug 2019 16:01:48 +0530

#### Respected sir,

With reference to above mentioned subject, our student Mr. Punekar

Haushiram Gajanan (2013 pattern)from Second Year B. Pharm have problem of less than 50 % in both First- and Second-Year B. Pharmacy. He wants to secure minimum percentage i.e. 50 % in First- and Second-Year B. Pharmacy by giving improvement exam of First- and Second-Year B. Pharmacy.

So, he wants to appear for below mentioned subject-

Subjects- First Year B. Pharmacy

- 1. Pharmaceutics I (111T) (I Sem.)
- 2.Human anatomy & Physiology-I (115T) (I Sem.)
  - 3. Dosage form design (122T) (II Sem.)

Subjects- Second Year B. Pharmacy

1. 1. Physical Pharmaceutics I (231T) (I Sem.)

PRN No-59301470H

Eligibility No-12013033522

So, kindly consider the same and resolve the problem.

Pravara Gramin Shikshan Sanstha Pravara Gramin Pharmacy College\$\$