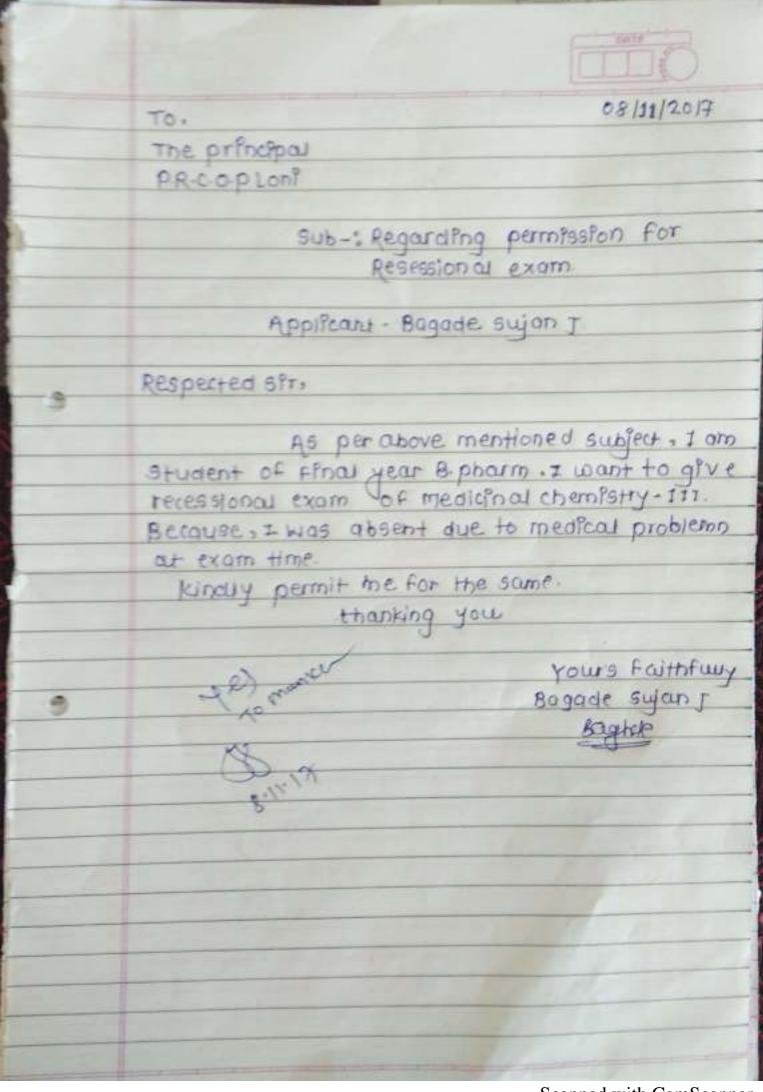

Principal
Principal
Pravara Rural College of Pharmacy
Pravaranagar, A/p. Loni- 413 736

Subject Problem in aggregate 50 % Marks in Third Year B.

Pharmacy.

From Pravara Gramin Pharmacy CollegeRahta.

<CPHA016310@pun.unipune.ac.in>

To Exam support <examsupport@pun.unipune.ac.in>

Cc S&T Pharmacy <st-pharmacy@pun.unipune.ac.in>

Date Thu, 22 Aug 2019 15:59:15 +0530

Respected Sir,

With reference to above mentioned subject, our student **Mr. Sujan Jalindar Bagade** (2013 pattern) from Third Year B. Pharmacy, in his result showing fail
A.T.K.T due to not securing 50 % of marks. So, he wants to appear for Third Year
B. Pharmacy examination in below mentioned subject to secure minimum percentage i.e. 50 %

# 1. Industrial Pharmacy I (351T) (Sem. V)

Eligibility No - 12013033564

PRN No - 59301468F

So, kindly consider the same and resolve the problem.

|     | Fage No.:  Date. 1 1                                                |
|-----|---------------------------------------------------------------------|
|     | pate - 22 Aug 2019                                                  |
| -   | pare - 0                                                            |
|     | 70                                                                  |
|     | principal.                                                          |
|     | p.R.C.O.P., Loni                                                    |
|     | loni                                                                |
|     | subject - problem in aggregate soy. marks in                        |
|     | Third year B. pharmacy                                              |
|     | This a                                                              |
|     | Applicant - Sujan Jalindar Bagade                                   |
|     | // FICSUL                                                           |
|     |                                                                     |
|     | Respected mam,                                                      |
|     | 1 and above subject,                                                |
|     | sujan T. Bagade (2013 pattern) from T. y. B. phom                   |
| * 7 | Chaming Fall Alike                                                  |
| E E | Martin 30                                                           |
|     | Third year B. pharm Chairm                                          |
|     | in holaw mentioned subject to secone                                |
|     | mum percentage i.e. JDT.                                            |
| 1   | Icinally, allow me for this.                                        |
|     |                                                                     |
| -   | Thank you! 10, fram Inchargyour ctudent.                            |
|     | TY Yxam Anti 4008 CT 100                                            |
| .   | J bagade                                                            |
|     | PRN No - 59301468F  Fligibility no - 12013033564 298 1950jan bagade |
| .   | Fligibility no - 12013033564 - 22 8/150) an bagade                  |
|     |                                                                     |
|     | = 1) Industrial Pharmacy I (sem V)                                  |
|     | Figure Francy I (sem v)                                             |
|     |                                                                     |
|     |                                                                     |