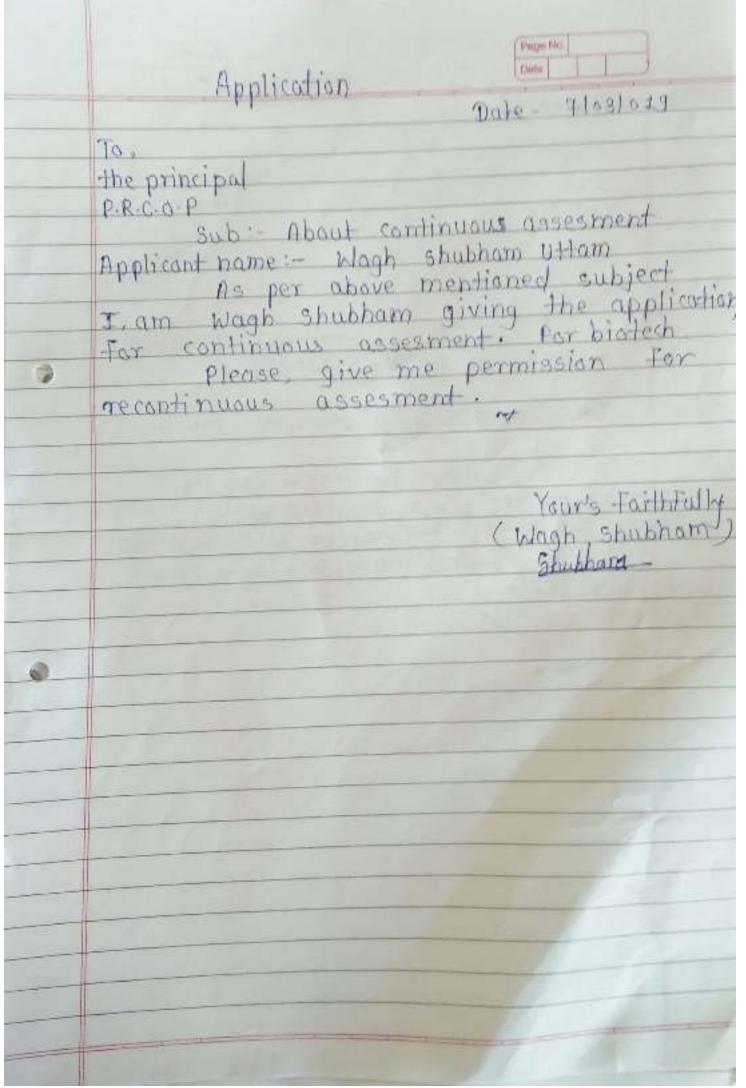

ncipal mam P. R. C.O. P. Loni Applicant - Ashtekar panam (Final year) Subject - Permission For Ressessional exam Respected mam, I am Ashtekar punam, studying in Frind year B. Phaim, due to some reason I was unable to attend sessional exam of Notural product application .. I hope you will give me permission For this . Yours faithful Ashtekar Punam

Application 05/03/2019 The principal mam, PRICIOIP, logi. Applicant - pasour Gonsodher Vither (Third year) Subject: permission for Ressessmal An application for theme mentioned
Subject I am pawer generally
Villed Studying in third year
Bytherm man, due to some
Record I vow unable to
Cottend Sessinal exam & @ planogy III

D Noc (Nahrad product chamsty DRCCD

DMC-IL.

I hope you will give me persision for the same. Gain



Scanned with CamScanner



Scanned with CamScanner





Scanned with CamScanner







Scanned with CamScanner

|     | Page   Pa |
|-----|--------------------------------------------------------------------------------------------------------------------------------------------------------------------------------------------------------------------------------------------------------------------------------------------------------------------------------------------------------------------------------------------------------------------------------------------------------------------------------------------------------------------------------------------------------------------------------------------------------------------------------------------------------------------------------------------------------------