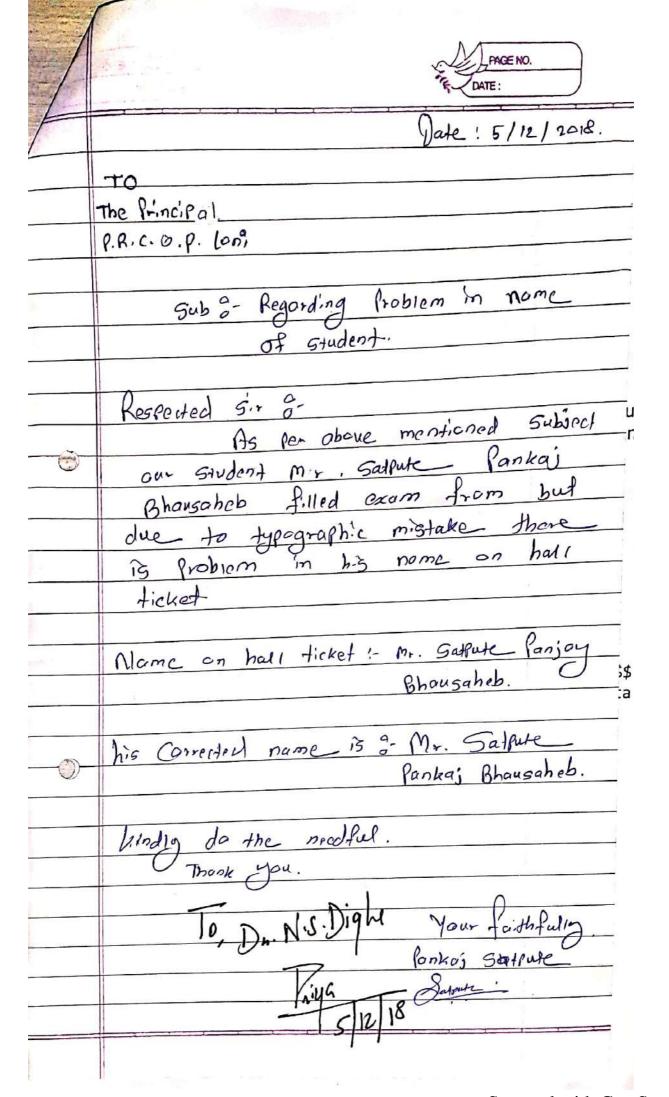

<CPHA016310@pun.unipune.ac.in>

To Exam support <examsupport@pun.unipune.ac.in>

Date Wed, 05 Dec 2018 15:59:11 +0530

#### Respected sir,

As per above mentioned subject our student Mr. Satpute Pankaj Bhausaheb filled exam form but due to typographic mistake there is problem in his name on hall cket.

Name on hall ticket: - Mr. Satpute PanjayBhausaheb

his corrected name is :-Mr. Satpute Pankaj Bhausaheb.

kindly do the needful.

thank you

Subject Regarding problem in name of students as per

**Eligibility number** 

Pravara Gramin Pharmacy CollegeRahta.

<CPHA016310@pun.unipune.ac.in>