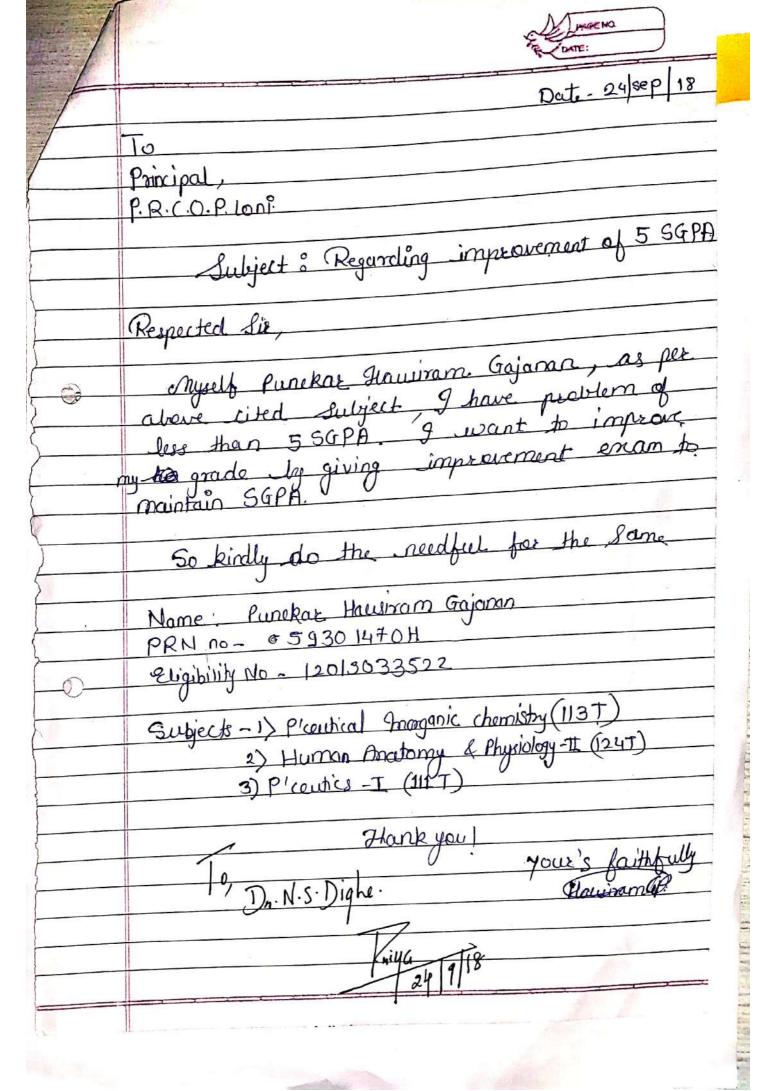

Pravaranagar Addr: Postcouri Ta Rahta Dist Ahmadnagar Ta: Rahta Dist:

Ahmednagar

regarding improvement of 5 SGPA Subject

Pravara Gramin Pharmacy CollegeRahta.

<CPHA016310@pun.unipune.ac.in> From

Exam support <examsupport@pun.unipune.ac.in> To

Tue, 25 Sep 2018 16:03:36 +0530 Date

As per above cited subject, our students have problem of less than 5 SGPA. He ant to improve his grade by giving improvement exam to maintain SGPA.

1.Punekar Haushiram Gajanan

PRN No-59301470H

Eligibility No-12013033522

Subjects-1. Pharmaceutical Inorganic Chemistry(113T)

2.Human anatomy & Physiology-II(124T)

3.Pharmaceutics-I(111T)

Subject Regarding problem in name of student.

From Pravara Gramin Pharmacy CollegeRahta.