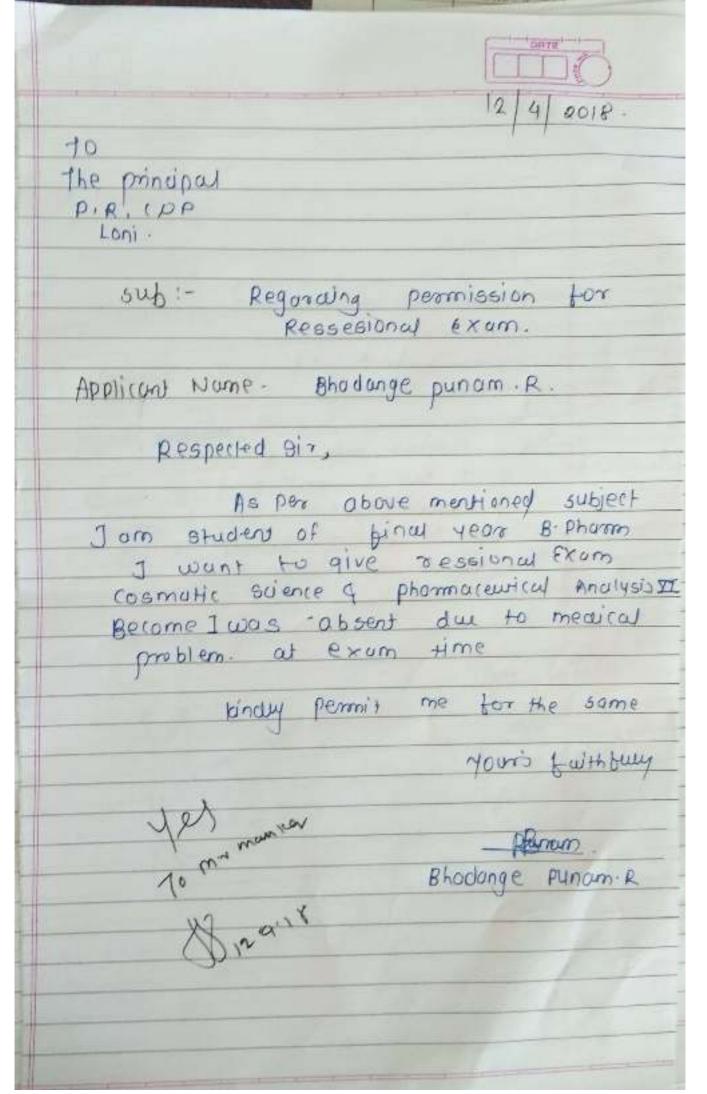

018 The principal PRIO P subject to proporting permission for Reseasional Exam-Agains Nome & Tombe monali B. peoperied in on per above mentioned subject. con singery by a phorm. away. po que Remonal Exam medichem II secone was absent due to Health presen as exam time Kindly posmit me for the some Thanking you 10 mr. manker yours faithfully \$ 13.4.18

Scanned with CamScanner

nate - 13-4-2018 TO the principal P. R. 1.0 P subject - Regarding permission for Ressional 6Xam Applicant Name :- Kanwade vinay kumar Respetted ofy, As per above mentioned subject Jam Student of 5, y, 8 - Phann I want to give ressional exam of organic Chemisty - IV Become . I was obsent due to Hearth problem at exam time kindy permit me for the same. Thanking you, your's faithbury winder cuman Iconwade ul nay laumon







To, The principal. P.R.C.O.P Loni

Sub-Regarding permission for Resessional exam.

Applicant - chinchore Gauravs

Respected sir,

As per above mentioned subject, I am student of final year B. Pharm.
I want to give resessional exam of PAVI., Because I was absent due to medical I health problem at exam time

kindly permit me for the same. Thanking you

10 mg. waven

your's faithfully. eninchare Gaurars



The principal P.R.C.O.P

sub! Regarding germission for Pesessional

Applicant ! Sasane Sarita

Pespected sin

As per above mentioned subject.

I am student of 7.4. B. phaim. I

want to give resessional exam of

medichem II, Because I was absent

due to medical [health Pablem at

exam time.

Thanking you.

Med in morre

Your's Faith Fully Sasane Sarita. Smita

Date - 13 12 2016 To. Pri