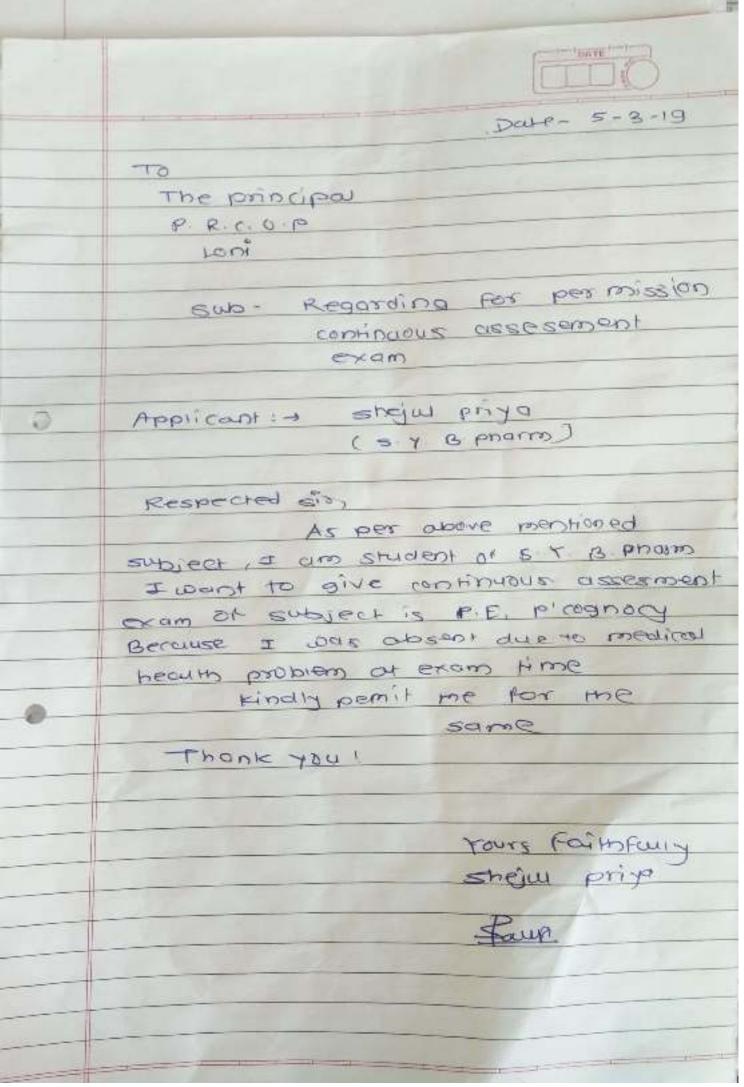

Regarding improvement of SGPA Subject

Pravara Gramin Pharmacy CollegeRahta. From

<CPHA016310@pun.unipune.ac.in>

Exam support <examsupport@pun.unipune.ac.in> To

Wed, 21 Aug 2019 15:46:13 +0530 Date

As per above cited subject, our students have problem of less than 5 SGPA. He want to improve his grade of Third Year B. Pharmacy 2013 pattern by giving improvement exam to maintain SGPA.

Bagade Sujan Jalindar

PRN No-59301468F

Eligibility No-12013033564

Subjects-

1. Anaiytical Pharmacognosy and Extraction Technology (355P)

**Thanks** 

| 1            | Date Date                                             |
|--------------|-------------------------------------------------------|
|              | Ocate-12/08/2019                                      |
|              | 0001                                                  |
|              | To                                                    |
|              | The principal,                                        |
|              | P.R.C.O.P.                                            |
|              | LONI.                                                 |
|              | SGPA                                                  |
|              | Subject: Regarding improvement of SGPA                |
|              |                                                       |
| 220          | Applicant : Bagade Sujan Jalindar                     |
| 3-1          |                                                       |
|              | Respected six,                                        |
|              | As per above cited subject, my self                   |
|              | our students have problem of less than                |
|              | = cand He want to improve is grant                    |
|              | of third Near B. Pharmacy 2013 harries                |
| 110 ×        | giving improvement exam to metal. 29th.               |
|              | PRN NO-593014 68 F                                    |
|              | Higibility No-12013033564                             |
|              | subject - Analytical phicognosy & Extendes Technology |
|              |                                                       |
|              | Thank you                                             |
|              |                                                       |
|              | your faithfuly                                        |
| -   -        | Bagad sylam J.                                        |
|              | 10, Digne Pagade                                      |
|              | )n. N.S. J.                                           |
| <del> </del> |                                                       |
|              | 16.16                                                 |
|              | 12/8/19                                               |
|              | 1~  -                                                 |
|              |                                                       |
|              |                                                       |
| 11           |                                                       |