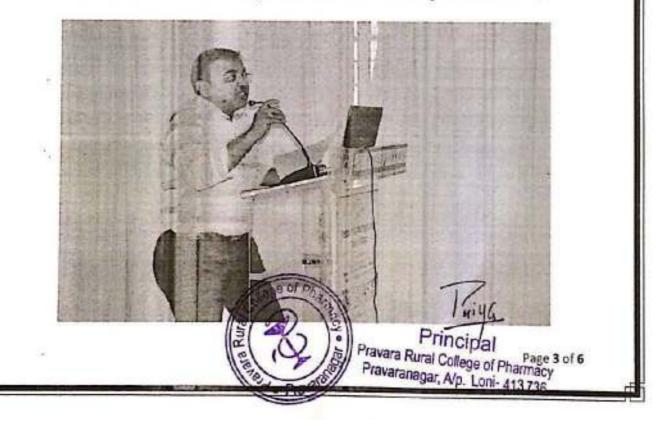

# One Day Workshop on "Intellectual Property Rights"

Scheduled on

16/02/2019

Name of Speaker

Mr. Prashant Patankar Patent Officer

Organized by:

Ľ

Pravara Rural Consecution Rharmacy, Pravranagar Principal Page 1 of 5 Pravara Rural College of Pharmacy Pravara Rural College of Pharmacy Pravara Rural College of Pharmacy

#### Details of the session:

The session started with the introduction of speaker Mr. Mahesh Vibhute, by Mr. P. P. Hajare. Students from First Year M. Pharm were present for the session. Dr. R.B.Laware proposed the vote of thanks.

Pravara Rural College of Pharmacy organized one day workshop on "Intellectual Property Rights" on 16/02/2019. Dr .Priya Rao, Principal welcomed the Guest and delivered the inaugural address. Prof .R.S.Jadhav introduced the the Guest. The workshop commenced at 10 am.

Mr. Prashant Patankar began the session with an excellent and interactive presentation on the "Copyrights system in India". Mr.Prashant said that Intellectual Property Rights is the right granted to the creators of intellectual property and includes trademarks, copyrights, patents, industrial design rights and some jurisdiction and trademark secrets. He explained the importance of IPR in the current scenario.