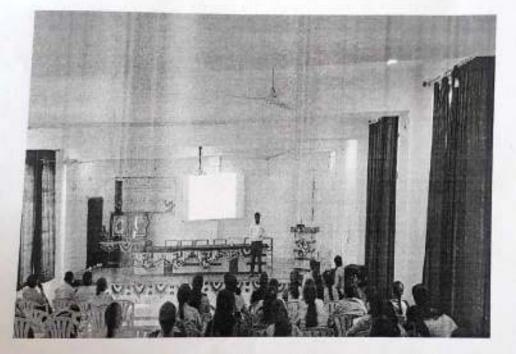

# One Day Workshop on "Intellectual Property Rights"

Scheduled on

16/02/2019

Name of Speaker

Mr. Prashant Patankar Patent Officer

Organized by:

Ľ

Pravara Rural Consecution Rharmacy, Pravranagar Principal Page 1 of 5 Pravara Rural College of Pharmacy Pravara Rural College of Pharmacy Pravara Rural College of Pharmacy

#### Details of the session:

The session started with the introduction of speaker Mr. Mahesh Vibhute, by Mr. P. P. Hajare. Students from First Year M. Pharm were present for the session. Dr. R.B.Laware proposed the vote of thanks.

Pravara Rural College of Pharmacy organized one day workshop on "Intellectual Property Rights" on 16/02/2019. Dr .Priya Rao, Principal welcomed the Guest and delivered the inaugural address. Prof .R.S.Jadhav introduced the the Guest. The workshop commenced at 10 am.

Mr. Prashant Patankar began the session with an excellent and interactive presentation on the "Copyrights system in India". Mr.Prashant said that Intellectual Property Rights is the right granted to the creators of intellectual property and includes trademarks, copyrights, patents, industrial design rights and some jurisdiction and trademark secrets. He explained the importance of IPR in the current scenario.