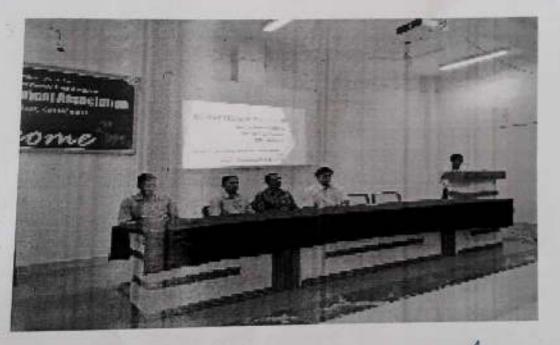

# One Day Workshop on "Intellectual Property Rights"

Scheduled on

16/02/2019

Name of Speaker

Mr. Prashant Patankar Patent Officer

Organized by:

Ľ

Pravara Rural Consecution Rharmacy, Pravranagar Principal Page 1 of 5 Pravara Rural College of Pharmacy Pravara Rural College of Pharmacy Pravara Rural College of Pharmacy

#### Details of the session:

The session started with the introduction of speaker Mr. Mahesh Vibhute, by Mr. P. P. Hajare. Students from First Year M. Pharm were present for the session. Dr. R.B.Laware proposed the vote of thanks.

Pravara Rural College of Pharmacy organized one day workshop on "Intellectual Property Rights" on 16/02/2019. Dr .Priya Rao, Principal welcomed the Guest and delivered the inaugural address. Prof .R.S.Jadhav introduced the the Guest. The workshop commenced at 10 am.

Mr. Prashant Patankar began the session with an excellent and interactive presentation on the "Copyrights system in India". Mr.Prashant said that Intellectual Property Rights is the right granted to the creators of intellectual property and includes trademarks, copyrights, patents, industrial design rights and some jurisdiction and trademark secrets. He explained the importance of IPR in the current scenario.