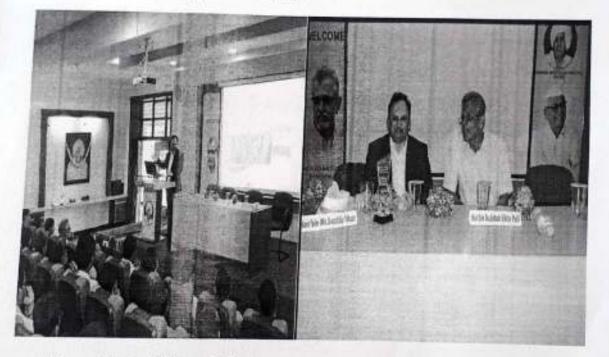

# One Day Workshop on "Intellectual Property Rights"

Scheduled on

16/02/2019

Name of Speaker

Mr. Prashant Patankar Patent Officer

Organized by:

Ľ

Pravara Rural Consecution Rharmacy, Pravranagar Principal Page 1 of 5 Pravara Rural College of Pharmacy Pravara Rural College of Pharmacy Pravara Rural College of Pharmacy

#### Details of the session:

The session started with the introduction of speaker Mr. Mahesh Vibhute, by Mr. P. P. Hajare. Students from First Year M. Pharm were present for the session. Dr. R.B.Laware proposed the vote of thanks.

Pravara Rural College of Pharmacy organized one day workshop on "Intellectual Property Rights" on 16/02/2019. Dr .Priya Rao, Principal welcomed the Guest and delivered the inaugural address. Prof .R.S.Jadhav introduced the the Guest. The workshop commenced at 10 am.

Mr. Prashant Patankar began the session with an excellent and interactive presentation on the "Copyrights system in India". Mr.Prashant said that Intellectual Property Rights is the right granted to the creators of intellectual property and includes trademarks, copyrights, patents, industrial design rights and some jurisdiction and trademark secrets. He explained the importance of IPR in the current scenario.