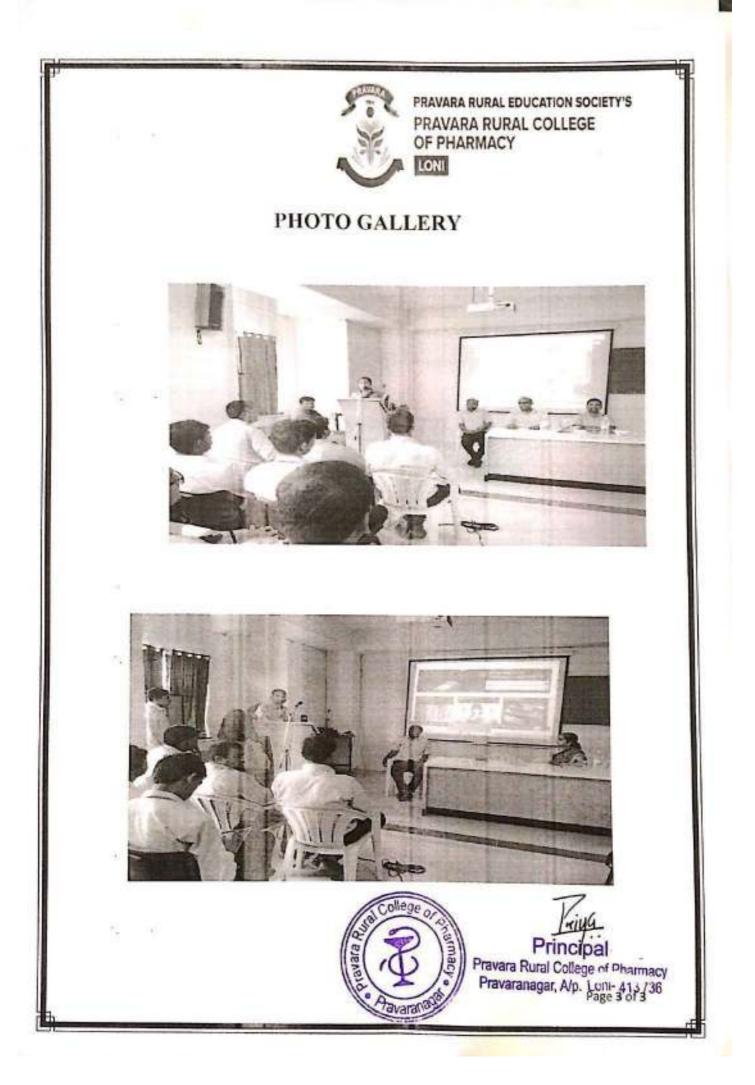

# One Day Workshop on "Intellectual Property Rights"

Scheduled on

16/02/2019

Name of Speaker

Mr. Prashant Patankar Patent Officer

Organized by:

Ľ

Pravara Rural Consecution Rharmacy, Pravranagar Principal Page 1 of 5 Pravara Rural College of Pharmacy Pravara Rural College of Pharmacy Pravara Rural College of Pharmacy

#### Details of the session:

The session started with the introduction of speaker Mr. Mahesh Vibhute, by Mr. P. P. Hajare. Students from First Year M. Pharm were present for the session. Dr. R.B.Laware proposed the vote of thanks.

Pravara Rural College of Pharmacy organized one day workshop on "Intellectual Property Rights" on 16/02/2019. Dr .Priya Rao, Principal welcomed the Guest and delivered the inaugural address. Prof .R.S.Jadhav introduced the the Guest. The workshop commenced at 10 am.

Mr. Prashant Patankar began the session with an excellent and interactive presentation on the "Copyrights system in India". Mr.Prashant said that Intellectual Property Rights is the right granted to the creators of intellectual property and includes trademarks, copyrights, patents, industrial design rights and some jurisdiction and trademark secrets. He explained the importance of IPR in the current scenario.