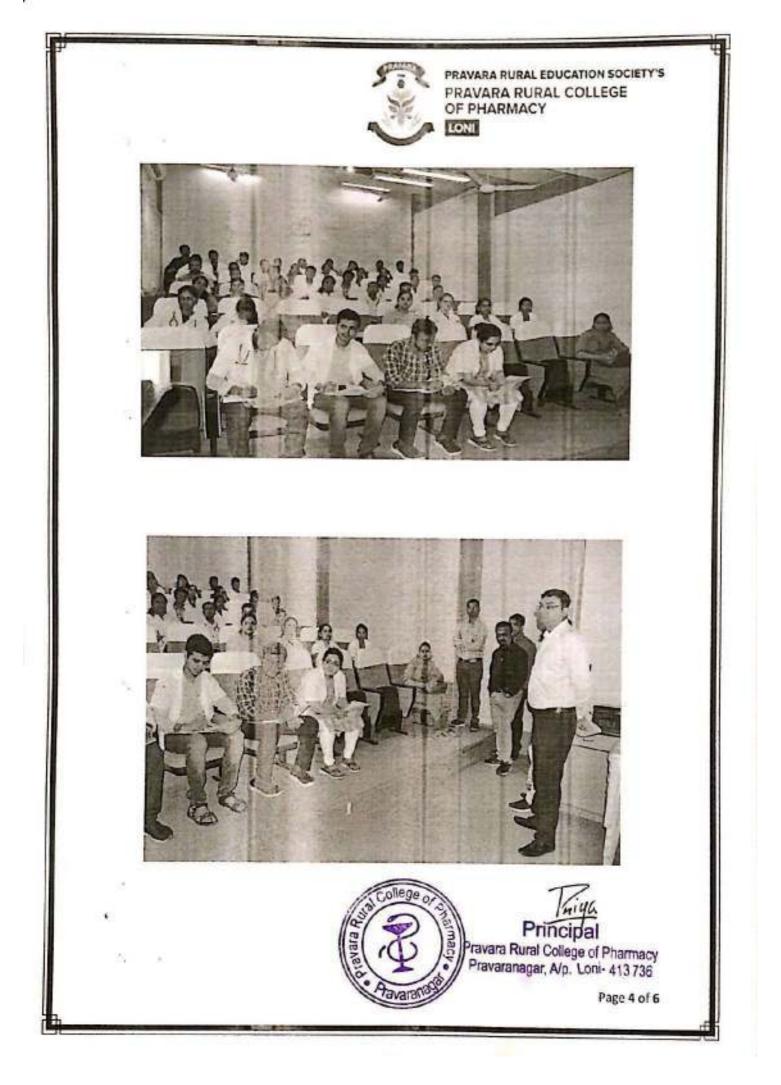

# One Day Workshop on "Intellectual Property Rights"

Scheduled on

16/02/2019

Name of Speaker

Mr. Prashant Patankar Patent Officer

Organized by:

Ľ

Pravara Rural Consecution Rharmacy, Pravranagar Principal Page 1 of 5 Pravara Rural College of Pharmacy Pravara Rural College of Pharmacy Pravara Rural College of Pharmacy

The seminar on IPR created great awareness amongst students, research scholars and the Faculty of PRCOP. Mr. M. H. Kolhe proposed the vote of Thanks.

Metrics:

Scanned with CamScanner

Princida

Pravaranagar, A/p. Loni- 413 736

Pravara Rural College of Pharmacipe 2 of 5

Number of Students: 57

Number of Staff: 05

Principal Pravara Rural College of Pharmacy Pravaranagar, A/p. Loni- 413736

Page 3 of 5