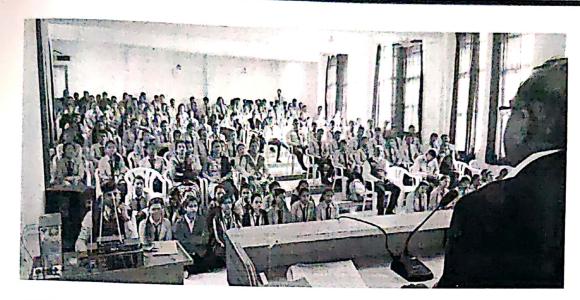

#### Details of the Event:

World Environment Day (WED) is celebrated on 5 June every year 2019 on this occasion Oath was taken by students and staff to protect our Enviourment. The cleanliness of college campus and premises was done and awareness obut enviourment and global warming was done among students. For this World Enviourment day principal Dr.Priya Rao,teaching Staff and non – teaching staff were present.

## Metrics:

Number of students: UG: 54

PG: 10

Number of staff: Teaching: 7

Nonteaching: 7

ra Rural College of Pharmacy

ravara Rural College of Pharmacy Pravaranagar, Alp. Loni- 413 736

Principal
Pravara Rural College of Pharmacy
Pravaranagar, Alp. Loni- 413 736

#### PHOTO GALLERY

1.Oath by student and Staff

2. Cleaniness by student and Staff

Pravara Rural College of Pharmacy Pravaranagar, Np. Loni- 413 730

Page 3 of 3

ACADEMIC YEAR: 8018-19

NAME OF THE EVENT: WORLD Environment Day