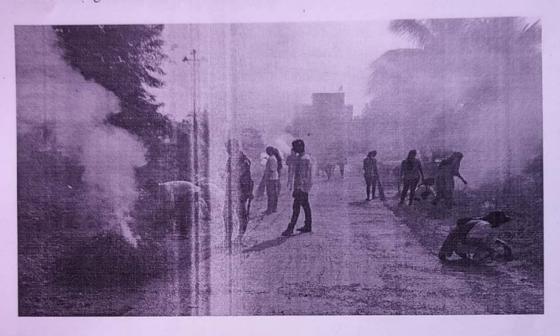

#### Details of the Event:

World Environment Day (WED) is celebrated on 5 June every year 2019 on this occasion Oath was taken by students and staff to protect our Enviourment. The cleanliness of college campus and premises was done and awareness obut enviourment and global warming was done among students. For this World Enviourment day principal Dr.Priya Rao,teaching Staff and non – teaching staff were present.

#### PHOTO GALLERY

1.Oath by student and Staff

2. Cleaniness by student and Staff

Pravara Rural College of Pharmacy Pravaranagar, Np. Loni- 413 730

Page 3 of 3

ACADEMIC YEAR: 8018-19

NAME OF THE EVENT: WORLD Environment Day