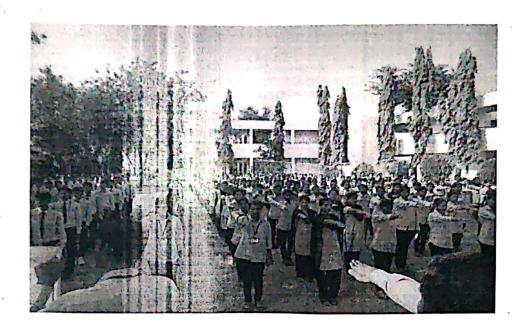

#### Details of the Event:

World Environment Day (WED) is celebrated on 5 June every year 2019 on this occasion Oath was taken by students and staff to protect our Enviourment. The cleanliness of college campus and premises was done and awareness obut enviourment and global warming was done among students. For this World Enviourment day principal Dr.Priya Rao,teaching Staff and non – teaching staff were present.

#### PHOTO GALLERY

1.Oath by student and Staff

2. Cleaniness by student and Staff

Pravara Rural College of Pharmacy Pravaranagar, Np. Loni- 413 730

Page 3 of 3

ACADEMIC YEAR: 8018-19

NAME OF THE EVENT: WORLD Environment Day