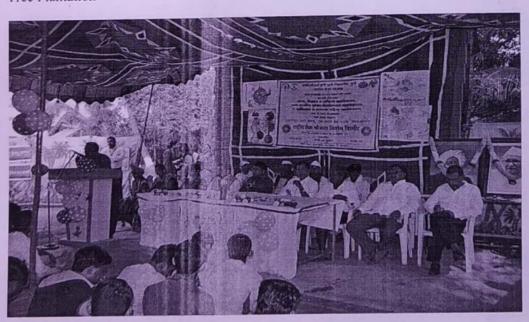

#### Details of the Event:

World Environment Day (WED) is celebrated on 5 June every year 2019 on this occasion Oath was taken by students and staff to protect our Enviourment. The cleanliness of college campus and premises was done and awareness obut enviourment and global warming was done among students. For this World Enviourment day principal Dr.Priya Rao,teaching Staff and non – teaching staff were present.

#### PHOTO GALLERY

1.Oath by student and Staff

2. Cleaniness by student and Staff

Pravara Rural College of Pharmacy Pravaranagar, Np. Loni- 413 730

Page 3 of 3

ACADEMIC YEAR: 8018-19

NAME OF THE EVENT: WORLD Environment Day