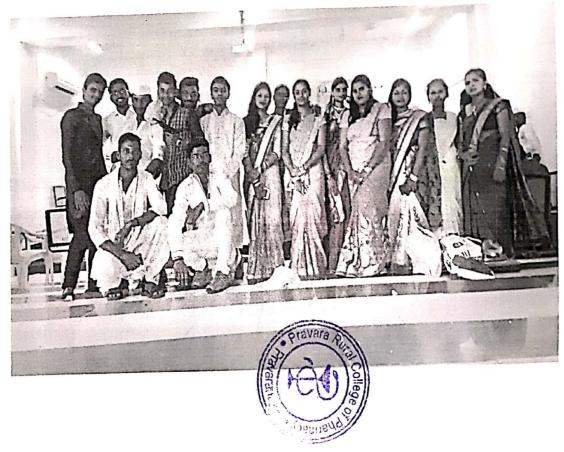

#### PHOTO GALLERY

1.Oath by student and Staff

2. Cleaniness by student and Staff

Pravara Rural College of Pharmacy Pravaranagar, Np. Loni- 413 730

Page 3 of 3

ACADEMIC YEAR: 8018-19

NAME OF THE EVENT: WORLD Environment Day