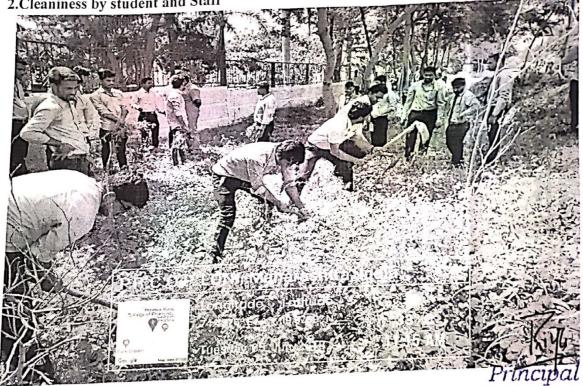

#### PHOTO GALLERY

1.Oath by student and Staff

2. Cleaniness by student and Staff

Pravara Rural College of Pharmacy Pravaranagar, Np. Loni- 413 730

Page 3 of 3

ACADEMIC YEAR: 8018-19

NAME OF THE EVENT: WORLD Environment Day

#### Details of the Event:

World Environment Day (WED) is celebrated on 5 June every year 2019 on this occasion Oath was taken by students and staff to protect our Enviourment. The cleanliness of college campus and premises was done and awareness obut enviourment and global warming was done among students. For this World Enviourment day principal Dr.Priya Rao,teaching Staff and non – teaching staff were present.