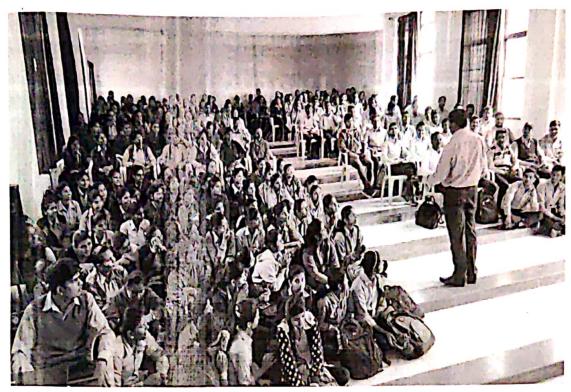

# "WORLD ENVIRONMENT DAY"

Topic:World Environment Day

Date: 5/6/2018

Venue: Pravara Rural College of Pharmacy Pravaranagar

Page 1 of 3

#### Details of the Event:

World Environment Day (WED) is celebrated on 5 June every year 2019 on this occasion Oath was taken by students and staff to protect our Enviourment. The cleanliness of college campus and premises was done and awareness obut enviourment and global warming was done among students. For this World Enviourment day principal Dr.Priya Rao,teaching Staff and non – teaching staff were present.

#### PHOTO GALLERY

1.Oath by student and Staff

2. Cleaniness by student and Staff

Pravara Rural College of Pharmacy Pravaranagar, Np. Loni- 413 730

Page 3 of 3

ACADEMIC YEAR: 8018-19

NAME OF THE EVENT: WORLD Environment Day