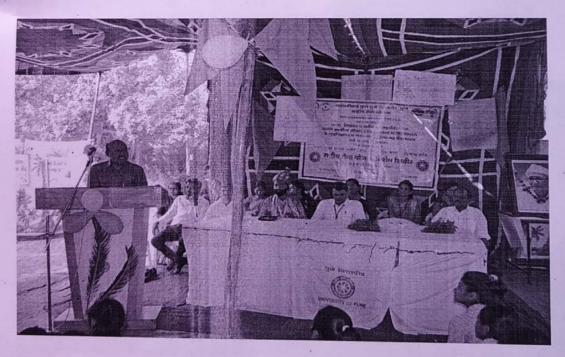

# "WORLD ENVIRONMENT DAY"

Topic:World Environment Day

Date: 5/6/2018

Venue: Pravara Rural College of Pharmacy Pravaranagar

Page 1 of 3

#### Details of the Event:

World Environment Day (WED) is celebrated on 5 June every year 2019 on this occasion Oath was taken by students and staff to protect our Enviourment. The cleanliness of college campus and premises was done and awareness obut enviourment and global warming was done among students. For this World Enviourment day principal Dr.Priya Rao,teaching Staff and non – teaching staff were present.