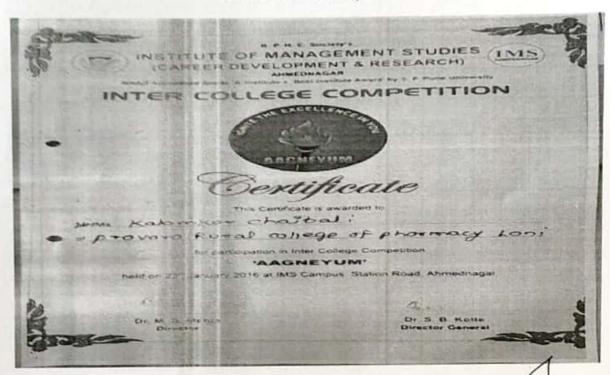

Dr.R.S.Jadhav assistant professor of Pharmacognosy department give informative speech on a role play on drug abuse and its impact on the society were done at Pravara rural college of pharmacy, pravaranagar .Students took speech on effect of drug abuse on human health also this day students made poster to aware about drug abuse and it was very informative to know the harmful effect of drug abuse on public health