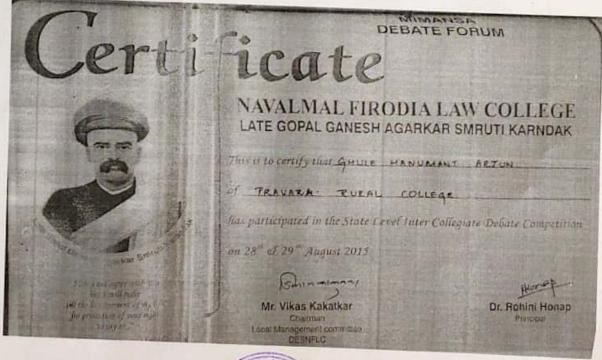

ACADEMIC YEAR: 2018-19

| NADA    | C YEAR: 2018 - 19                                                           |
|---------|-----------------------------------------------------------------------------|
| NAME OF | THE EVENT:                                                                  |
| DATE:   | THE EVENT: Tree Plantation                                                  |
| SR.NO   | YEAR YEAR                                                                   |
| 1       | NAME OF THE PARTICIPANT                                                     |
| 2       | DR. PRIVA DA                                                                |
| 3       | . Onda                                                                      |
| 4       | M. Kolup                                                                    |
| 5       | Dr. R.B. (aware                                                             |
| 6       | Mrs H.J. Brawer 18th                                                        |
| 규       | S.D. manran                                                                 |
| 8       | T. P. Dukre Just                                                            |
| g       | Dr. M.s Dighe Chauler R-C: Jadhar RM                                        |
| 10      | A. S. ONL AIL                                                               |
| 11      | 8 kg 2 eg - s & R                                                           |
| 12      | Mrs. S. R. Vikhe The                                                        |
|         | Vaiya.                                                                      |
|         | College or Principal                                                        |
|         | Principal  avara Rural College of Pharmacy  Pravaranagar, A/p. Loni- 413736 |
|         |                                                                             |
|         | Aravaranos                                                                  |
|         |                                                                             |
|         |                                                                             |
|         |                                                                             |
|         |                                                                             |
|         |                                                                             |
|         |                                                                             |
|         |                                                                             |