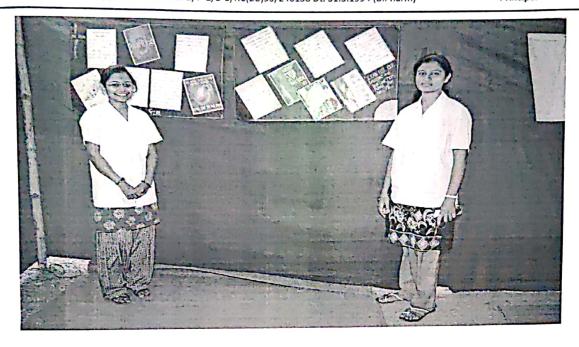

#### PHOTO GALLERY

1.Oath by student and Staff

2. Cleaniness by student and Staff

Pravara Rural College of Pharmacy Pravaranagar, Np. Loni- 413 730

Page 3 of 3

ACADEMIC YEAR: 8018-19

NAME OF THE EVENT: WORLD Environment Day

#### Details of the Event:

World Environment Day (WED) is celebrated on 5 June every year 2019 on this occasion Oath was taken by students and staff to protect our Enviourment. The cleanliness of college campus and premises was done and awareness obut enviourment and global warming was done among students. For this World Enviourment day principal Dr.Priya Rao,teaching Staff and non – teaching staff were present.