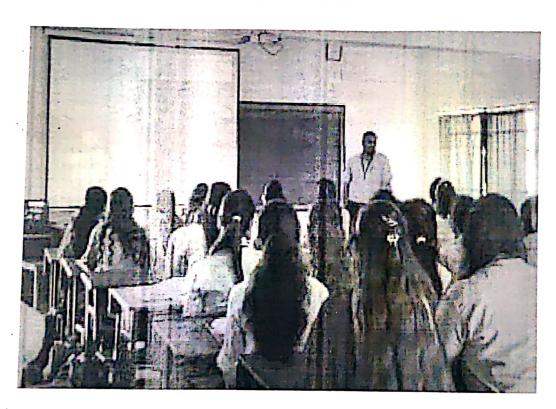

#### Details of the Event:

World Environment Day (WED) is celebrated on 5 June every year 2019 on this occasion Oath was taken by students and staff to protect our Enviourment. The cleanliness of college campus and premises was done and awareness obut enviourment and global warming was done among students. For this World Enviourment day principal Dr.Priya Rao,teaching Staff and non – teaching staff were present.

#### PHOTO GALLERY

1.Oath by student and Staff

2. Cleaniness by student and Staff

Pravara Rural College of Pharmacy Pravaranagar, Np. Loni- 413 730

Page 3 of 3

ACADEMIC YEAR: 8018-19

NAME OF THE EVENT: WORLD Environment Day