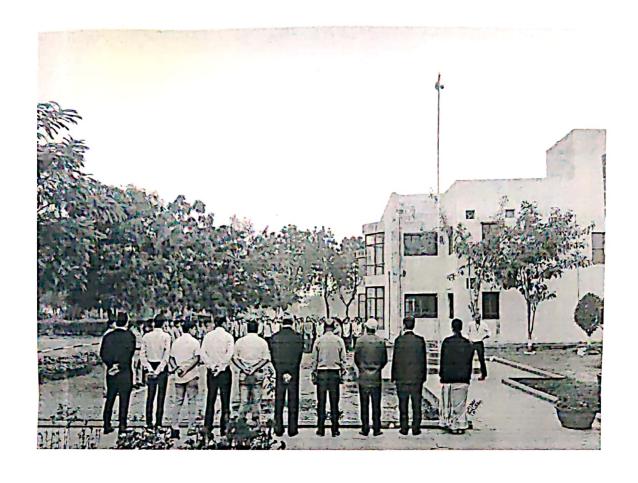

#### Details of the Event:

World Environment Day (WED) is celebrated on 5 June every year 2019 on this occasion Oath was taken by students and staff to protect our Enviourment. The cleanliness of college campus and premises was done and awareness obut enviourment and global warming was done among students. For this World Enviourment day principal Dr.Priya Rao,teaching Staff and non – teaching staff were present.

#### PHOTO GALLERY

1.Oath by student and Staff

2. Cleaniness by student and Staff

Pravara Rural College of Pharmacy Pravaranagar, Np. Loni- 413 730

Page 3 of 3

ACADEMIC YEAR: 8018-19

NAME OF THE EVENT: WORLD Environment Day