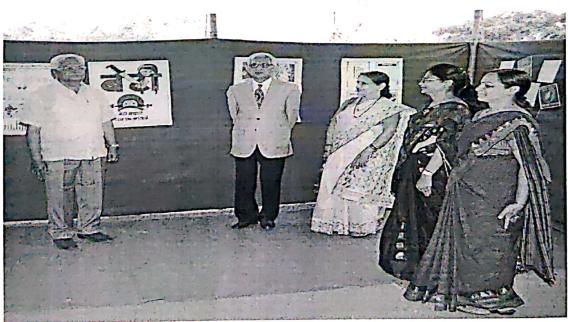

#### Details of the Event:

World Environment Day (WED) is celebrated on 5 June every year 2019 on this occasion Oath was taken by students and staff to protect our Enviourment. The cleanliness of college campus and premises was done and awareness obut enviourment and global warming was done among students. For this World Enviourment day principal Dr.Priya Rao,teaching Staff and non – teaching staff were present.

#### PHOTO GALLERY

1.Oath by student and Staff

2. Cleaniness by student and Staff

Pravara Rural College of Pharmacy Pravaranagar, Np. Loni- 413 730

Page 3 of 3

ACADEMIC YEAR: 8018-19

NAME OF THE EVENT: WORLD Environment Day