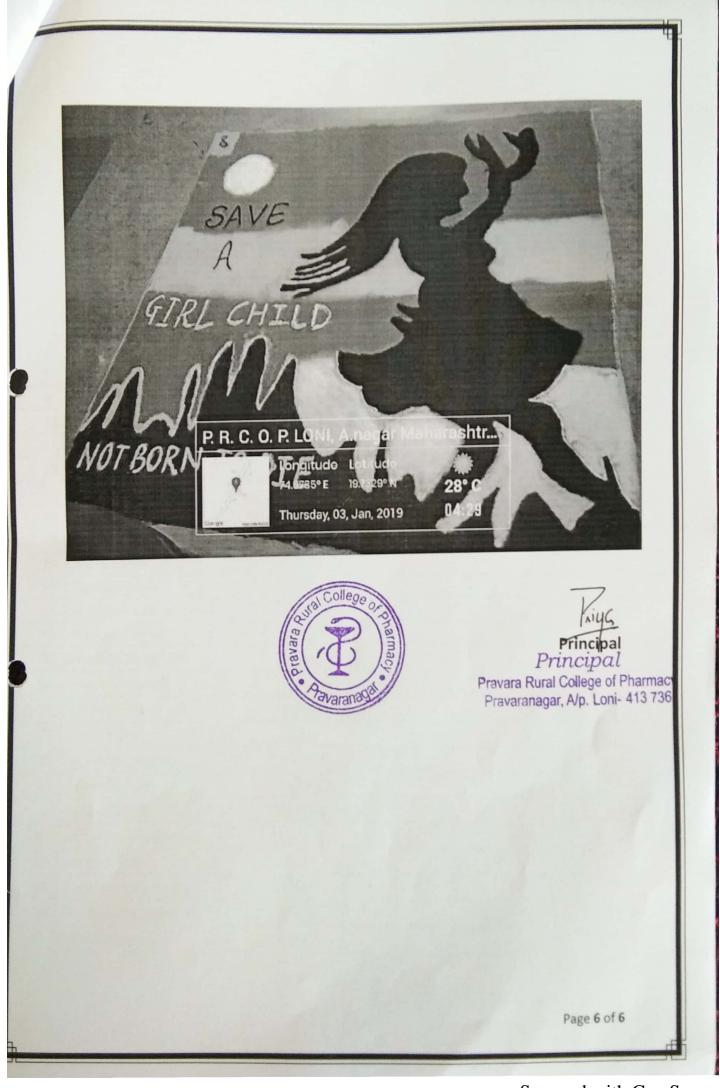

rmacy (girls and boys) were present for the inauguration.
- Total 14 groups were made of 37 students (33 girls and 4 boys) for the rangoli competition.
- Time limit was 2 hrs.
- Students draw rangoli within the time limit.
- Respective judges took a round, asked questions to the students and checked for the theme, color combination and representation by the participants.
- Final judgement was done by the judges and results are attached herewith.
- Mrs. S. R. Vikhe, Asst Prof, Pravara Rural College of Pharmacy, gave vote of Thanks.



## Metrics:

Number of student participants: 38

Number of judges: 02

## Winner name:-

- 1. MAHALE GAYATRI SHIVDAS-1st
- · 2. VIKHE JYOTI JAGANNATH-2<sup>nd</sup>
  - 3. KOTADE AJIT RAOSAHEB-3<sup>rd</sup>

## **PHOTO GALLERY**





Scanned with CamScanner







#### NAME OF EVENT :-CLASS :-

Rangoli Competition-

# DATE OF EVENT :08/0 \ /20\9

| .No. | Name Of Participants   | Sign      | Sr.No. | Name Of Participants