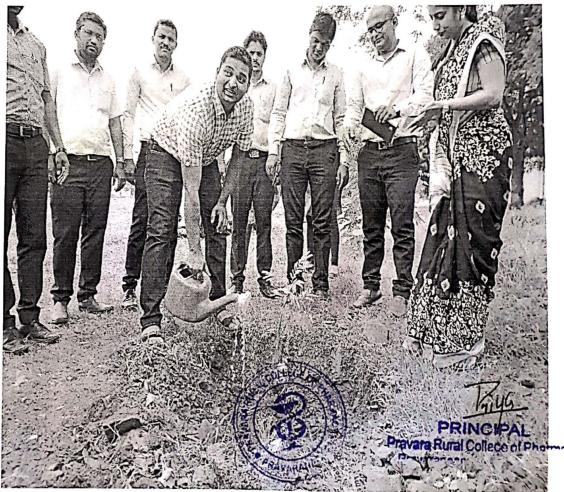

#### Details of the Event:

World Environment Day (WED) is celebrated on 5 June every year 2019 on this occasion Oath was taken by students and staff to protect our Enviourment. The cleanliness of college campus and premises was done and awareness obut enviourment and global warming was done among students. For this World Enviourment day principal Dr.Priya Rao,teaching Staff and non – teaching staff were present.

#### PHOTO GALLERY

1.Oath by student and Staff

2. Cleaniness by student and Staff

Pravara Rural College of Pharmacy Pravaranagar, Np. Loni- 413 730

Page 3 of 3

ACADEMIC YEAR: 8018-19

NAME OF THE EVENT: WORLD Environment Day