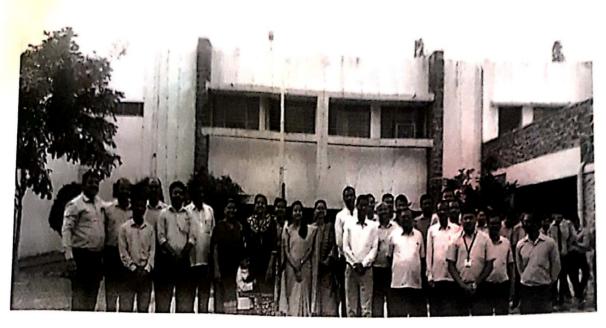

# "WORLD ENVIRONMENT DAY"

Topic:World Environment Day

Date: 5/6/2018

Venue: Pravara Rural College of Pharmacy Pravaranagar

Page 1 of 3

#### Details of the Event:

World Environment Day (WED) is celebrated on 5 June every year 2019 on this occasion Oath was taken by students and staff to protect our Enviourment. The cleanliness of college campus and premises was done and awareness obut enviourment and global warming was done among students. For this World Enviourment day principal Dr.Priya Rao,teaching Staff and non – teaching staff were present.

#### PHOTO GALLERY

1.Oath by student and Staff

2. Cleaniness by student and Staff

Pravara Rural College of Pharmacy Pravaranagar, Np. Loni- 413 730

Page 3 of 3

ACADEMIC YEAR: 8018-19

NAME OF THE EVENT: WORLD Environment Day