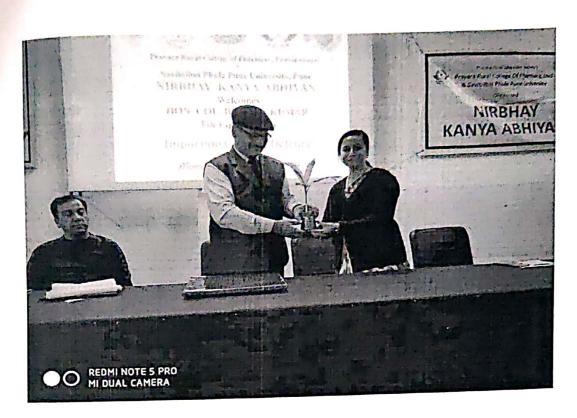

#### Details of the Event:

World Environment Day (WED) is celebrated on 5 June every year 2019 on this occasion Oath was taken by students and staff to protect our Enviourment. The cleanliness of college campus and premises was done and awareness obut enviourment and global warming was done among students. For this World Enviourment day principal Dr.Priya Rao,teaching Staff and non – teaching staff were present.