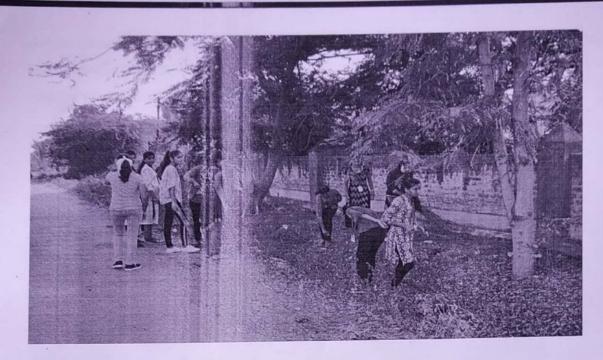

#### Details of the Event:

World Environment Day (WED) is celebrated on 5 June every year 2019 on this occasion Oath was taken by students and staff to protect our Enviourment. The cleanliness of college campus and premises was done and awareness obut enviourment and global warming was done among students. For this World Enviourment day principal Dr.Priya Rao,teaching Staff and non – teaching staff were present.

#### PHOTO GALLERY

1.Oath by student and Staff

2. Cleaniness by student and Staff

Pravara Rural College of Pharmacy Pravaranagar, Np. Loni- 413 730

Page 3 of 3

ACADEMIC YEAR: 8018-19

NAME OF THE EVENT: WORLD Environment Day