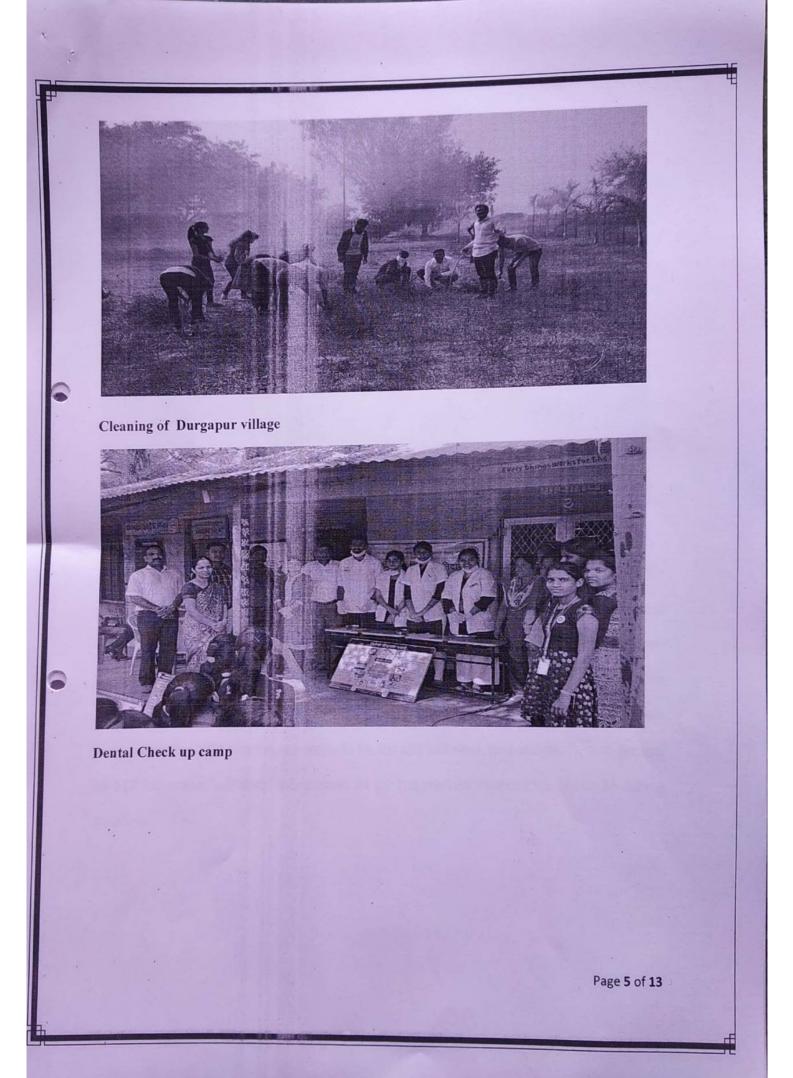

le working.



Inaugration of NSS camp with the auspicious hands of Hon. Sau. Dhanashritai Vikhe Patil



Experience shared by NSS volunteer Miss. Darshana Patel

#### Day 2: 24th December, Tuesday

The day began with prayer and the acting group gave their Introduction, news, a motivational story, thought of the day, jokes, etc. As 24<sup>th</sup> December is also observed as Consumer's Day, the students participated in the poster competition. Dental check-up was done, 175 volunteers did their check-up. The volunteers cleaned the areas allotted to them and spread the awareness among the people. In the afternoon session Prof. Laxman Ghaiwat, from Amrutvahini College, Sangamner delivered the lecture on Mental health and it is important to keep mental health properly to avoid many diseases.





Lecture by Laxman Ghaiwat on Mental health

#### Day 3: 25th December, Wednesday

"Ek Bharat, Samarth Bharat", Odisha state was chosen and volunteers shared the importance of the state. Elocution competition was held on the topic that how can we avoid plastic and the side-effects of plastic. The volunteers performed the duties assigned to them and worked to spread the message to stop using plastic bags and keep their environment clean. In the afternoon session, Mr. Abbasaheb Tambe, Tahsildar, delivered the speech on the topic, 'Entrance exam preparation'. Sir told the volunteers to fix the aim and work accordingly. How to prepare for M.P.S.C exams, self-study is important. At the last students cleared their doubts by asking questions.



Plastic awareness programme

## Day4: 26<sup>th<