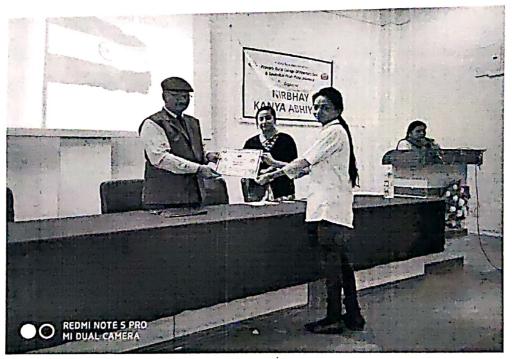

#### Details of the Event:

World Environment Day (WED) is celebrated on 5 June every year 2019 on this occasion Oath was taken by students and staff to protect our Enviourment. The cleanliness of college campus and premises was done and awareness obut enviourment and global warming was done among students. For this World Enviourment day principal Dr.Priya Rao,teaching Staff and non – teaching staff were present.