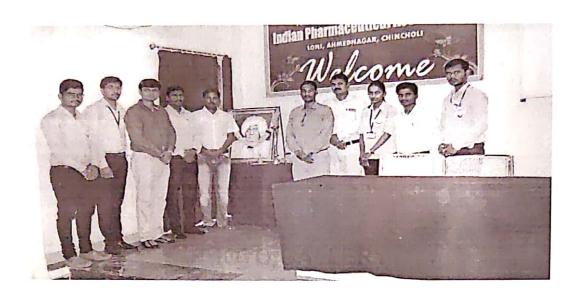

#### PHOTO GALLERY

1.Oath by student and Staff

2. Cleaniness by student and Staff

Pravara Rural College of Pharmacy Pravaranagar, Np. Loni- 413 730

Page 3 of 3

ACADEMIC YEAR: 8018-19

NAME OF THE EVENT: WORLD Environment Day