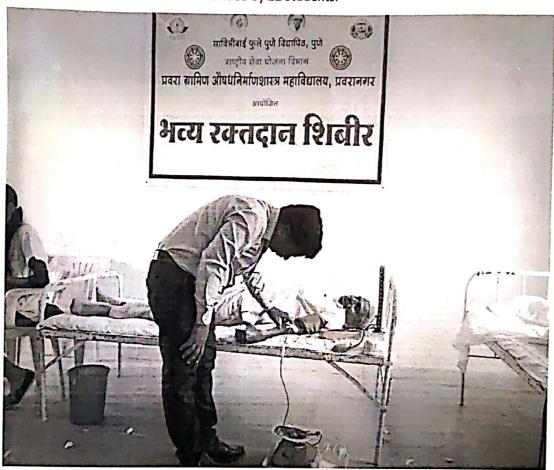

#### **NOTICE**

All students are informed that the event on International Day against Drug Abuse and illicit trafficking has been planned on 26/6/2018.

Time: 9.00 A.M. -11:00 AM

Venue: Pravara Rural College of Pharmacy Loni.