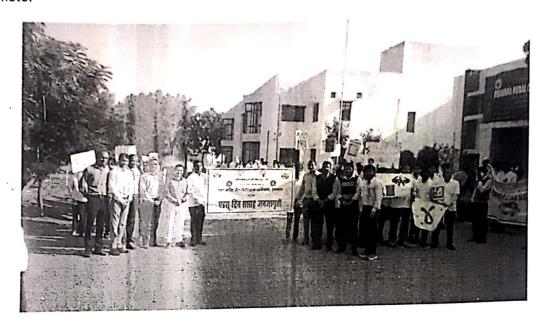

#### Details of the Event:

World Environment Day (WED) is celebrated on 5 June every year 2019 on this occasion Oath was taken by students and staff to protect our Enviourment. The cleanliness of college campus and premises was done and awareness obut enviourment and global warming was done among students. For this World Enviourment day principal Dr.Priya Rao,teaching Staff and non – teaching staff were present.

#### PHOTO GALLERY

1.Oath by student and Staff

2. Cleaniness by student and Staff

Pravara Rural College of Pharmacy Pravaranagar, Np. Loni- 413 730

Page 3 of 3

ACADEMIC YEAR: 8018-19

NAME OF THE EVENT: WORLD Environment Day