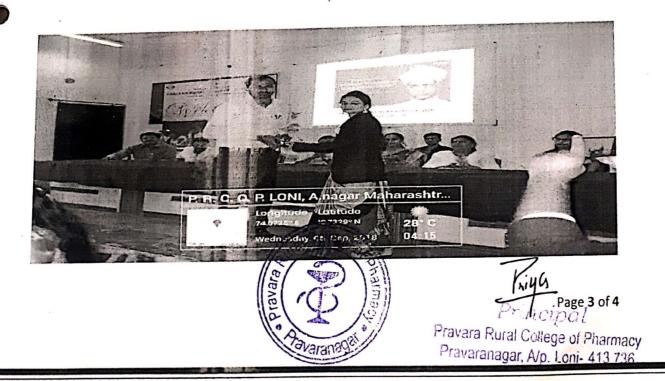

#### PHOTO GALLERY

1.Oath by student and Staff

2. Cleaniness by student and Staff

Pravara Rural College of Pharmacy Pravaranagar, Np. Loni- 413 730

Page 3 of 3

ACADEMIC YEAR: 8018-19

NAME OF THE EVENT: WORLD Environment Day

#### Details of the Event:

World Environment Day (WED) is celebrated on 5 June every year 2019 on this occasion Oath was taken by students and staff to protect our Enviourment. The cleanliness of college campus and premises was done and awareness obut enviourment and global warming was done among students. For this World Enviourment day principal Dr.Priya Rao,teaching Staff and non – teaching staff were present.