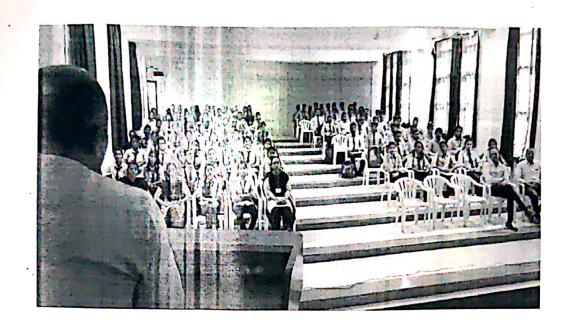

#### Details of the Event:

World Environment Day (WED) is celebrated on 5 June every year 2019 on this occasion Oath was taken by students and staff to protect our Enviourment. The cleanliness of college campus and premises was done and awareness obut enviourment and global warming was done among students. For this World Enviourment day principal Dr.Priya Rao,teaching Staff and non – teaching staff were present.