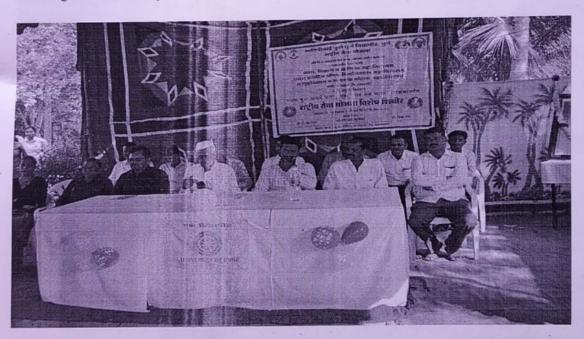

# "WORLD ENVIRONMENT DAY"

Topic:World Environment Day

Date: 5/6/2018

Venue: Pravara Rural College of Pharmacy Pravaranagar

Page 1 of 3

#### Details of the Event:

World Environment Day (WED) is celebrated on 5 June every year 2019 on this occasion Oath was taken by students and staff to protect our Enviourment. The cleanliness of college campus and premises was done and awareness obut enviourment and global warming was done among students. For this World Enviourment day principal Dr.Priya Rao,teaching Staff and non – teaching staff were present.