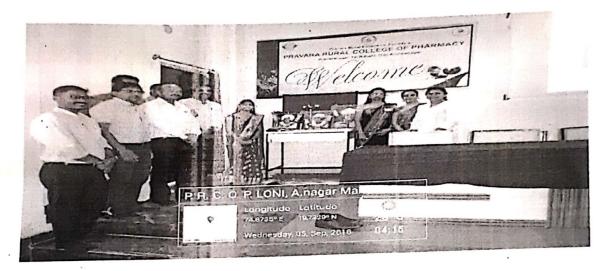

# "WORLD ENVIRONMENT DAY"

Topic:World Environment Day

Date: 5/6/2018

Venue: Pravara Rural College of Pharmacy Pravaranagar

Page 1 of 3

#### Details of the Event:

World Environment Day (WED) is celebrated on 5 June every year 2019 on this occasion Oath was taken by students and staff to protect our Enviourment. The cleanliness of college campus and premises was done and awareness obut enviourment and global warming was done among students. For this World Enviourment day principal Dr.Priya Rao,teaching Staff and non – teaching staff were present.

#### PHOTO GALLERY

1.Oath by student and Staff

2. Cleaniness by student and Staff

Pravara Rural College of Pharmacy Pravaranagar, Np. Loni- 413 730

Page 3 of 3

ACADEMIC YEAR: 8018-19

NAME OF THE EVENT: WORLD Environment Day