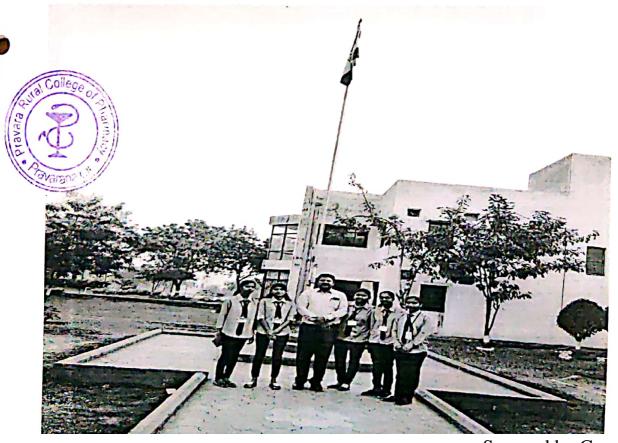

#### Details of the Event:

World Environment Day (WED) is celebrated on 5 June every year 2019 on this occasion Oath was taken by students and staff to protect our Enviourment. The cleanliness of college campus and premises was done and awareness obut enviourment and global warming was done among students. For this World Enviourment day principal Dr.Priya Rao,teaching Staff and non – teaching staff were present.

#### PHOTO GALLERY

1.Oath by student and Staff

2. Cleaniness by student and Staff

Pravara Rural College of Pharmacy Pravaranagar, Np. Loni- 413 730

Page 3 of 3

ACADEMIC YEAR: 8018-19

NAME OF THE EVENT: WORLD Environment Day