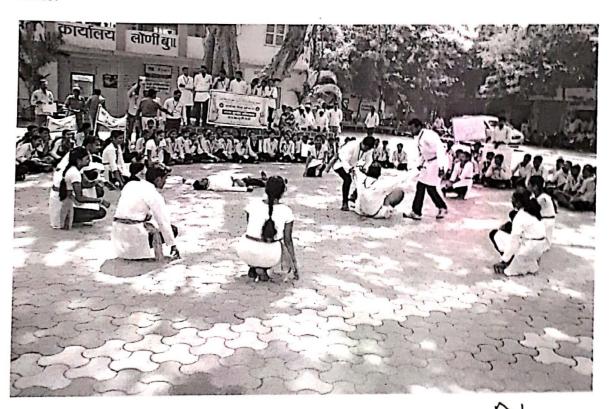

#### PHOTO GALLERY

1.Oath by student and Staff

2. Cleaniness by student and Staff

Pravara Rural College of Pharmacy Pravaranagar, Np. Loni- 413 730

Page 3 of 3

ACADEMIC YEAR: 8018-19

NAME OF THE EVENT: WORLD Environment Day