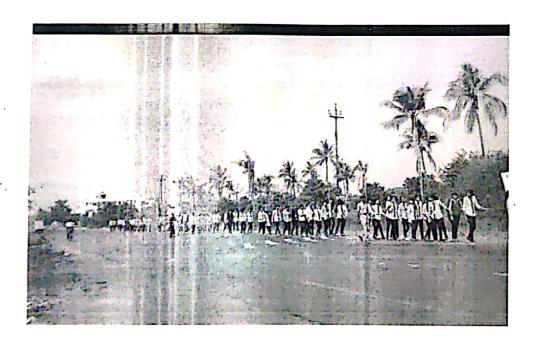

#### Details of the Event:

World Environment Day (WED) is celebrated on 5 June every year 2019 on this occasion Oath was taken by students and staff to protect our Enviourment. The cleanliness of college campus and premises was done and awareness obut enviourment and global warming was done among students. For this World Enviourment day principal Dr.Priya Rao,teaching Staff and non – teaching staff were present.

#### PHOTO GALLERY

1.Oath by student and Staff

2. Cleaniness by student and Staff

Pravara Rural College of Pharmacy Pravaranagar, Np. Loni- 413 730

Page 3 of 3

ACADEMIC YEAR: 8018-19

NAME OF THE EVENT: WORLD Environment Day