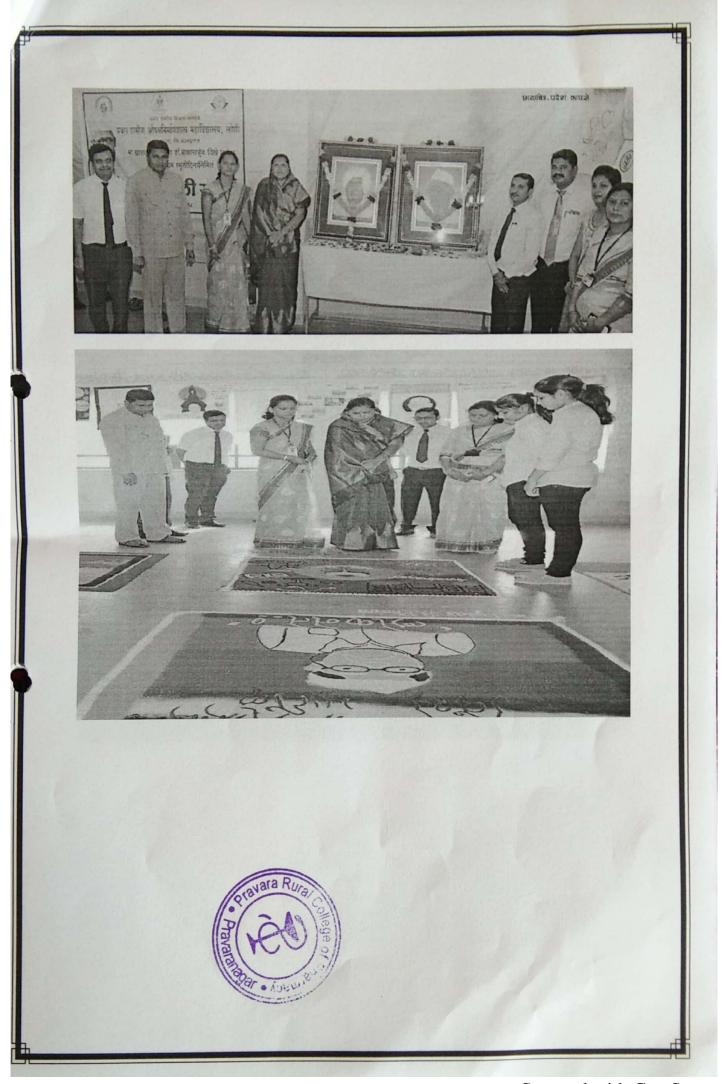

#### PHOTO GALLERY

1.Oath by student and Staff

2. Cleaniness by student and Staff

Pravara Rural College of Pharmacy Pravaranagar, Np. Loni- 413 730

Page 3 of 3

ACADEMIC YEAR: 8018-19

NAME OF THE EVENT: WORLD Environment Day