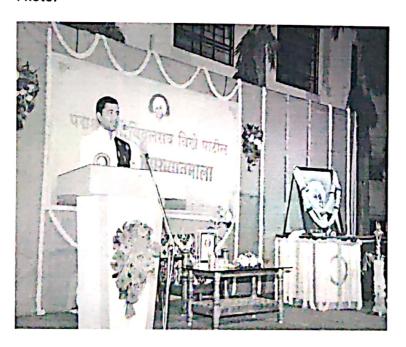

#### PHOTO GALLERY

1.Oath by student and Staff

2. Cleaniness by student and Staff

Pravara Rural College of Pharmacy Pravaranagar, Np. Loni- 413 730

Page 3 of 3

ACADEMIC YEAR: 8018-19

NAME OF THE EVENT: WORLD Environment Day