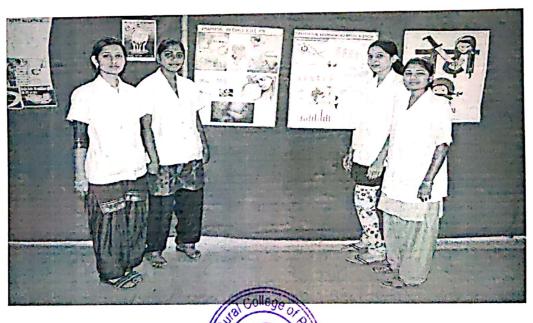

#### PHOTO GALLERY

1.Oath by student and Staff

2. Cleaniness by student and Staff

Pravara Rural College of Pharmacy Pravaranagar, Np. Loni- 413 730

Page 3 of 3

ACADEMIC YEAR: 8018-19

NAME OF THE EVENT: WORLD Environment Day

#### Details of the Event:

World Environment Day (WED) is celebrated on 5 June every year 2019 on this occasion Oath was taken by students and staff to protect our Enviourment. The cleanliness of college campus and premises was done and awareness obut enviourment and global warming was done among students. For this World Enviourment day principal Dr.Priya Rao,teaching Staff and non – teaching staff were present.