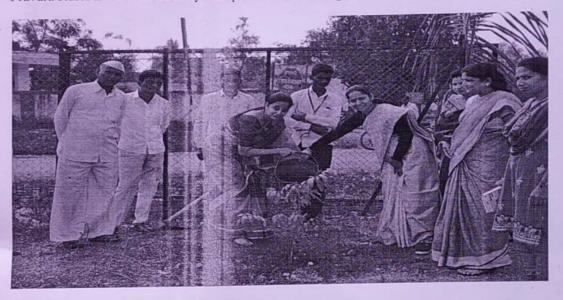

#### Details of the Event:

World Environment Day (WED) is celebrated on 5 June every year 2019 on this occasion Oath was taken by students and staff to protect our Enviourment. The cleanliness of college campus and premises was done and awareness obut enviourment and global warming was done among students. For this World Enviourment day principal Dr.Priya Rao,teaching Staff and non – teaching staff were present.

#### PHOTO GALLERY

1.Oath by student and Staff

2. Cleaniness by student and Staff

Pravara Rural College of Pharmacy Pravaranagar, Np. Loni- 413 730

Page 3 of 3

ACADEMIC YEAR: 8018-19

NAME OF THE EVENT: WORLD Environment Day