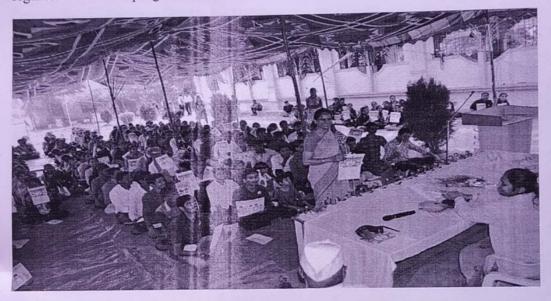

#### Details of the Event:

World Environment Day (WED) is celebrated on 5 June every year 2019 on this occasion Oath was taken by students and staff to protect our Enviourment. The cleanliness of college campus and premises was done and awareness obut enviourment and global warming was done among students. For this World Enviourment day principal Dr.Priya Rao,teaching Staff and non – teaching staff were present.

## Metrics:

Number of students: UG: 54

PG: 10

Number of staff: Teaching: 7

Nonteaching: 7

ra Rural College of Pharmacy

ravara Rural College of Pharmacy Pravaranagar, Alp. Loni- 413 736

Principal
Pravara Rural College of Pharmacy
Pravaranagar, Alp. Loni- 413 736

#### PHOTO GALLERY

1.Oath by student and Staff

2. Cleaniness by student and Staff

Pravara Rural College of Pharmacy Pravaranagar, Np. Loni- 413 730

Page 3 of 3

ACADEMIC YEAR: 8018-19

NAME OF THE EVENT: WORLD Environment Day