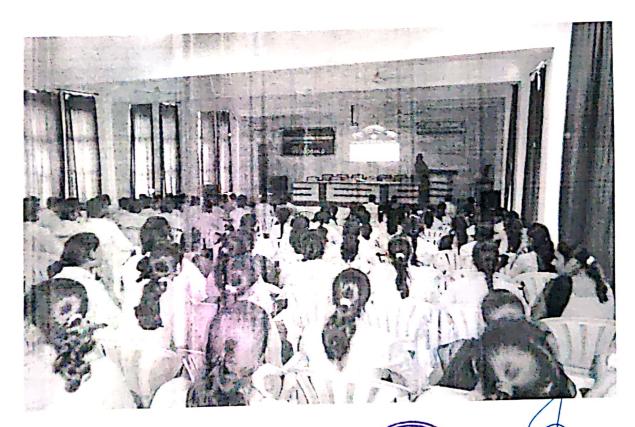

#### PHOTO GALLERY

1.Oath by student and Staff

2. Cleaniness by student and Staff

Pravara Rural College of Pharmacy Pravaranagar, Np. Loni- 413 730

Page 3 of 3

ACADEMIC YEAR: 8018-19

NAME OF THE EVENT: WORLD Environment Day

#### Details of the Event:

World Environment Day (WED) is celebrated on 5 June every year 2019 on this occasion Oath was taken by students and staff to protect our Enviourment. The cleanliness of college campus and premises was done and awareness obut enviourment and global warming was done among students. For this World Enviourment day principal Dr.Priya Rao,teaching Staff and non – teaching staff were present.