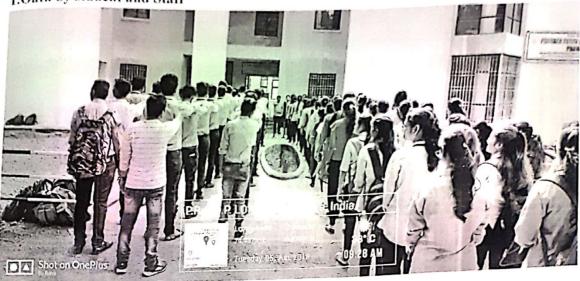

#### PHOTO GALLERY

1.Oath by student and Staff

2. Cleaniness by student and Staff

Pravara Rural College of Pharmacy Pravaranagar, Np. Loni- 413 730

Page 3 of 3

ACADEMIC YEAR: 8018-19

NAME OF THE EVENT: WORLD Environment Day

#### Details of the Event:

World Environment Day (WED) is celebrated on 5 June every year 2019 on this occasion Oath was taken by students and staff to protect our Enviourment. The cleanliness of college campus and premises was done and awareness obut enviourment and global warming was done among students. For this World Enviourment day principal Dr.Priya Rao,teaching Staff and non – teaching staff were present.