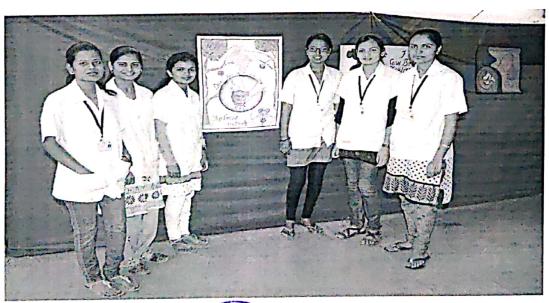

#### PHOTO GALLERY

1.Oath by student and Staff

2. Cleaniness by student and Staff

Pravara Rural College of Pharmacy Pravaranagar, Np. Loni- 413 730

Page 3 of 3

ACADEMIC YEAR: 8018-19

NAME OF THE EVENT: WORLD Environment Day

#### Details of the Event:

World Environment Day (WED) is celebrated on 5 June every year 2019 on this occasion Oath was taken by students and staff to protect our Enviourment. The cleanliness of college campus and premises was done and awareness obut enviourment and global warming was done among students. For this World Enviourment day principal Dr.Priya Rao,teaching Staff and non – teaching staff were present.