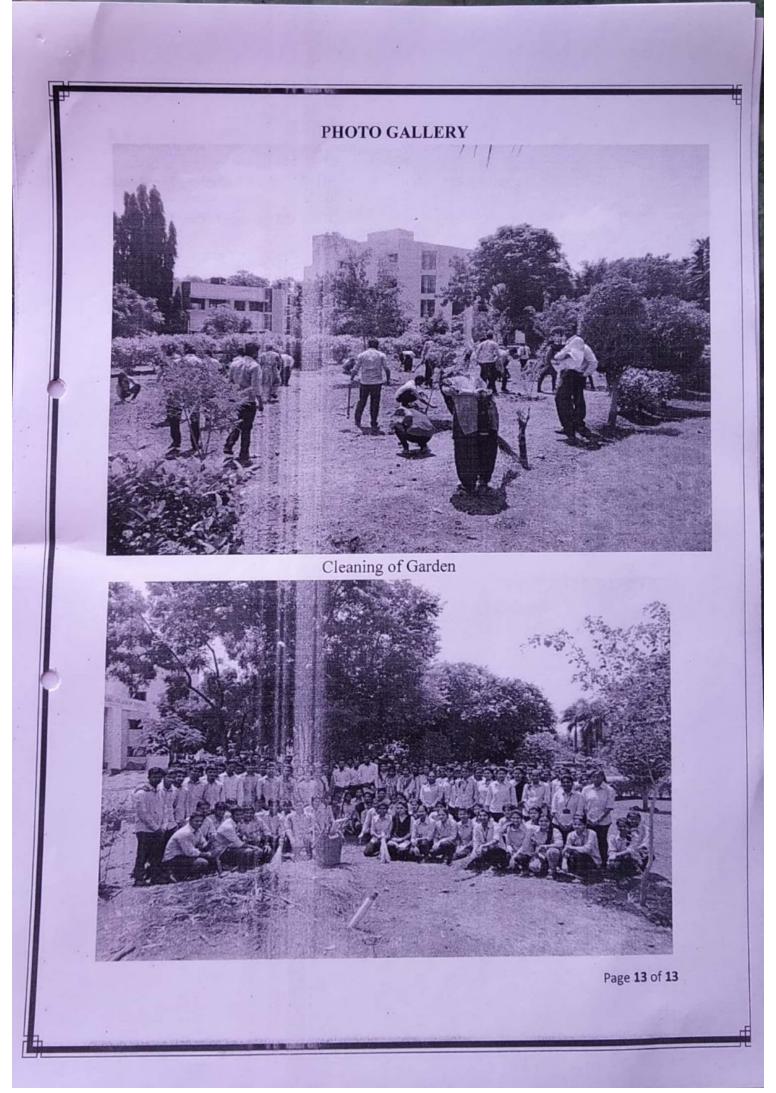

#### PHOTO GALLERY

1.Oath by student and Staff

2. Cleaniness by student and Staff

Pravara Rural College of Pharmacy Pravaranagar, Np. Loni- 413 730

Page 3 of 3

ACADEMIC YEAR: 8018-19

NAME OF THE EVENT: WORLD Environment Day