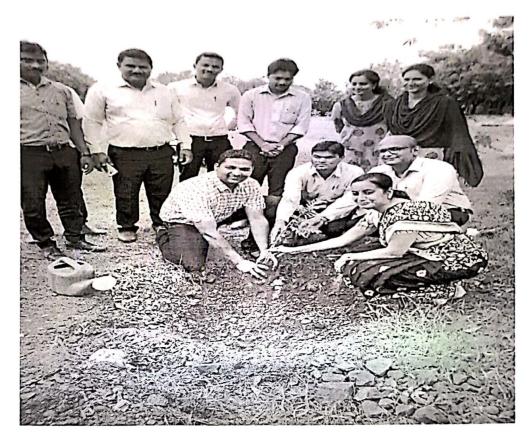

#### Details of the Event:

World Environment Day (WED) is celebrated on 5 June every year 2019 on this occasion Oath was taken by students and staff to protect our Enviourment. The cleanliness of college campus and premises was done and awareness obut enviourment and global warming was done among students. For this World Enviourment day principal Dr.Priya Rao,teaching Staff and non – teaching staff were present.

#### PHOTO GALLERY

1.Oath by student and Staff

2. Cleaniness by student and Staff

Pravara Rural College of Pharmacy Pravaranagar, Np. Loni- 413 730

Page 3 of 3

ACADEMIC YEAR: 8018-19

NAME OF THE EVENT: WORLD Environment Day