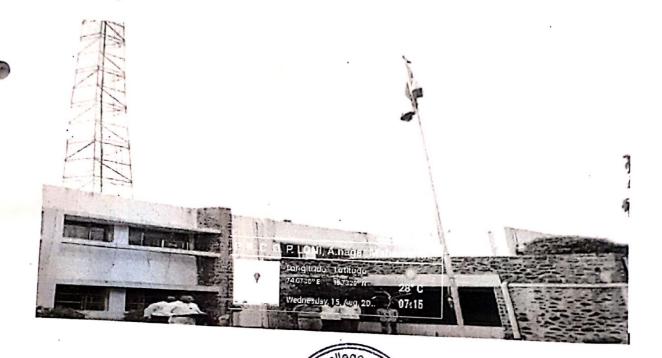

# "WORLD ENVIRONMENT DAY"

Topic:World Environment Day

Date: 5/6/2018

Venue: Pravara Rural College of Pharmacy Pravaranagar

Page 1 of 3

#### Details of the Event:

World Environment Day (WED) is celebrated on 5 June every year 2019 on this occasion Oath was taken by students and staff to protect our Enviourment. The cleanliness of college campus and premises was done and awareness obut enviourment and global warming was done among students. For this World Enviourment day principal Dr.Priya Rao,teaching Staff and non – teaching staff were present.