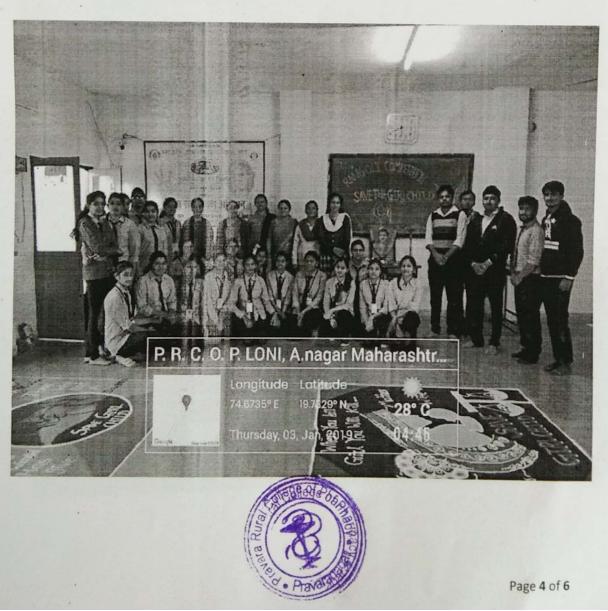

al year B. Pharmacy and M Pharmacy (girls and boys) were present for the inauguration.
- Total 14 groups were made of 37 students (33 girls and 4 boys) for the rangoli competition.
- Time limit was 2 hrs.
- Students draw rangoli within the time limit.
- Respective judges took a round, asked questions to the students and checked for the theme, color combination and representation by the participants.
- Final judgement was done by the judges and results are attached herewith.
- Mrs. S. R. Vikhe, Asst Prof, Pravara Rural College of Pharmacy, gave vote of Thanks.



## Metrics:

Number of student participants: 38

Number of judges: 02

## Winner name:-

- 1. MAHALE GAYATRI SHIVDAS-1st
- · 2. VIKHE JYOTI JAGANNATH-2<sup>nd</sup>
  - 3. KOTADE AJIT RAOSAHEB-3<sup>rd</sup>

## **PHOTO GALLERY**





Scanned with CamScanner







#### NAME OF EVENT :-CLASS :-

Rangoli Competition-

# DATE OF EVENT :08/0 \ /20\9

| .No. | Name Of Participants   | Sign      | Sr.No. | Name Of Participants