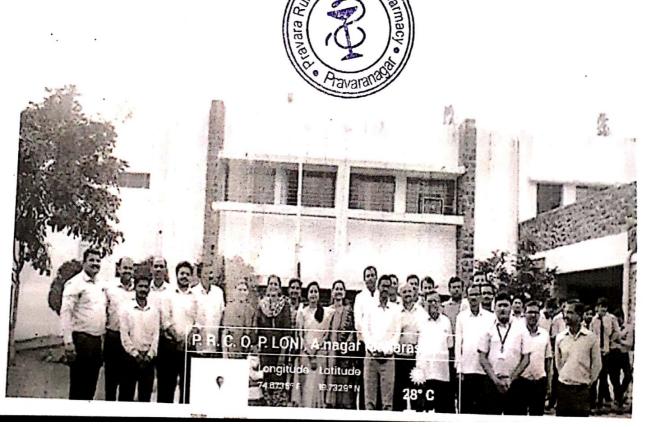

# "WORLD ENVIRONMENT DAY"

Topic:World Environment Day

Date: 5/6/2018

Venue: Pravara Rural College of Pharmacy Pravaranagar

Page 1 of 3

#### Details of the Event:

World Environment Day (WED) is celebrated on 5 June every year 2019 on this occasion Oath was taken by students and staff to protect our Enviourment. The cleanliness of college campus and premises was done and awareness obut enviourment and global warming was done among students. For this World Enviourment day principal Dr.Priya Rao,teaching Staff and non – teaching staff were present.

#### PHOTO GALLERY

1.Oath by student and Staff

2. Cleaniness by student and Staff

Pravara Rural College of Pharmacy Pravaranagar, Np. Loni- 413 730

Page 3 of 3

ACADEMIC YEAR: 8018-19

NAME OF THE EVENT: WORLD Environment Day