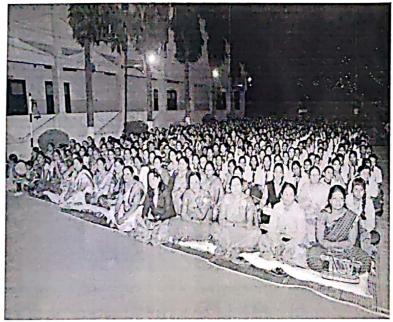

#### Details of the Event:

World Environment Day (WED) is celebrated on 5 June every year 2019 on this occasion Oath was taken by students and staff to protect our Enviourment. The cleanliness of college campus and premises was done and awareness obut enviourment and global warming was done among students. For this World Enviourment day principal Dr.Priya Rao,teaching Staff and non – teaching staff were present.