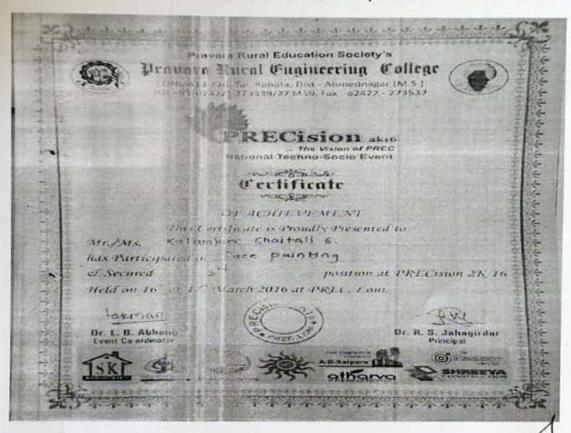

:

### Number of students Participated in event:

Total 02 participant

### List of Participants: -

| Sr.no | Name of students  |
|-------|-------------------|
| 1.    | Kalmakar chaitali |
| 2.    | Rokade snehal     |

### PHOTO GALLERY



Annexure: 1) Notice

2) Attendance Report



## PRAVARA RURAL COLLEGE OF PHARMACY, PRAVARANAGAR

A/P. Loni – 413736, Tal. Rahata, Dist. Ahmednagar (M.S.) (STD: 02422): (O) 273526, (P) 273528, (R) 273529, Fax: 273528

E-mail- pravarapharmacy@rediffmail.com. Website: http://www.pravarapharmacy.org.in



2. UnderRecognisedSavitribaiPhule Pune University No. I.D.No.P.U./AN/PHARM/030/(1987)

3.AICTE New Delhi Approval Letter No. 1) P-2/B-3/RC(BB)93/240138 Dt. 31.3.1994 (B.Pharm)

Dr. S. A. Nirmal M.Pharm. Ph.D. Principal

### Certificate of Participation



College of Onarinacy.

Principal
Prayara Rural College of Pharmacy
Prayaranagar, Ap. Loni- 413 736

PRINCIPA

## Pravara Rural Education Society's Pravara Rural College Of Pharmacy, Pravaranagar 2015-2016

Event:- PRECision 2k16(national techno socio event)

Date:- 16&17/03/2016

Venue:- PRAVARA RURAL ENGINEERING COLLEGE, LONI (Face Painhing)

| Sr.no | Name of students  | signature |
|-------|-------------------|-----------|
| 1.    | Kalmakar chaitali | Chasuim   |
| 2.    | Rokade snehal     | Gobbel    |



# PRAVARA RURAL COLLEGE OF PHARMACY, PRAVARANAGAR

A/P. Loni – 413736, Tal. Rahata, Dist. Ahmednagar (M.S.)

營(STD: 02422): (O) 273526, (P) 273528, (R) 273529, Fax: 273528

E-mail- <u>pravarapharmacy@rediffmail.com</u>. Website: http://www.pravarapharmacy.org.in

1. P.C.I. Approve