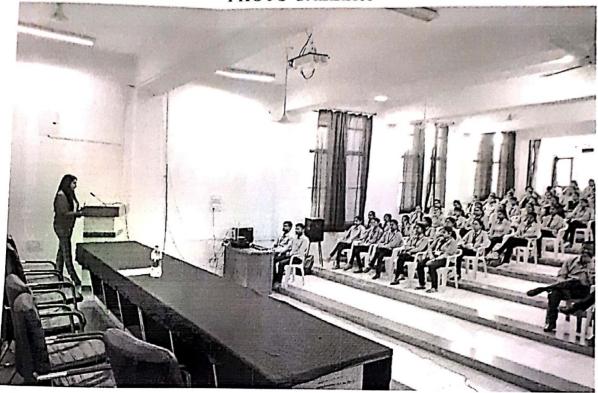

#### Details of the Event:

World Environment Day (WED) is celebrated on 5 June every year 2019 on this occasion Oath was taken by students and staff to protect our Enviourment. The cleanliness of college campus and premises was done and awareness obut enviourment and global warming was done among students. For this World Enviourment day principal Dr.Priya Rao,teaching Staff and non – teaching staff were present.