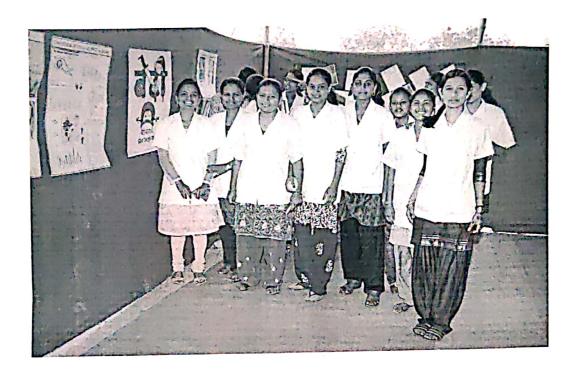

#### Details of the Event:

World Environment Day (WED) is celebrated on 5 June every year 2019 on this occasion Oath was taken by students and staff to protect our Enviourment. The cleanliness of college campus and premises was done and awareness obut enviourment and global warming was done among students. For this World Enviourment day principal Dr.Priya Rao,teaching Staff and non – teaching staff were present.

#### PHOTO GALLERY

1.Oath by student and Staff

2. Cleaniness by student and Staff

Pravara Rural College of Pharmacy Pravaranagar, Np. Loni- 413 730

Page 3 of 3

ACADEMIC YEAR: 8018-19

NAME OF THE EVENT: WORLD Environment Day