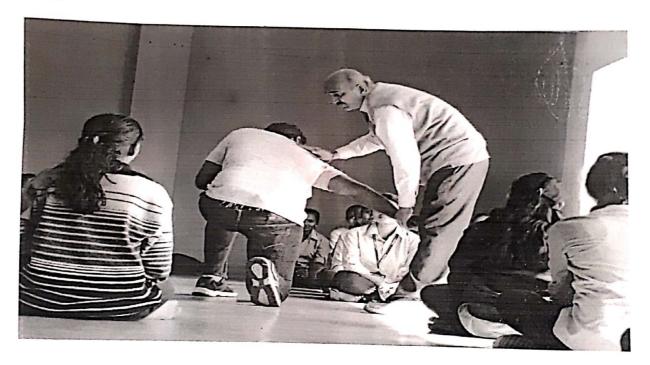

#### PHOTO GALLERY

1.Oath by student and Staff

2. Cleaniness by student and Staff

Pravara Rural College of Pharmacy Pravaranagar, Np. Loni- 413 730

Page 3 of 3

ACADEMIC YEAR: 8018-19

NAME OF THE EVENT: WORLD Environment Day