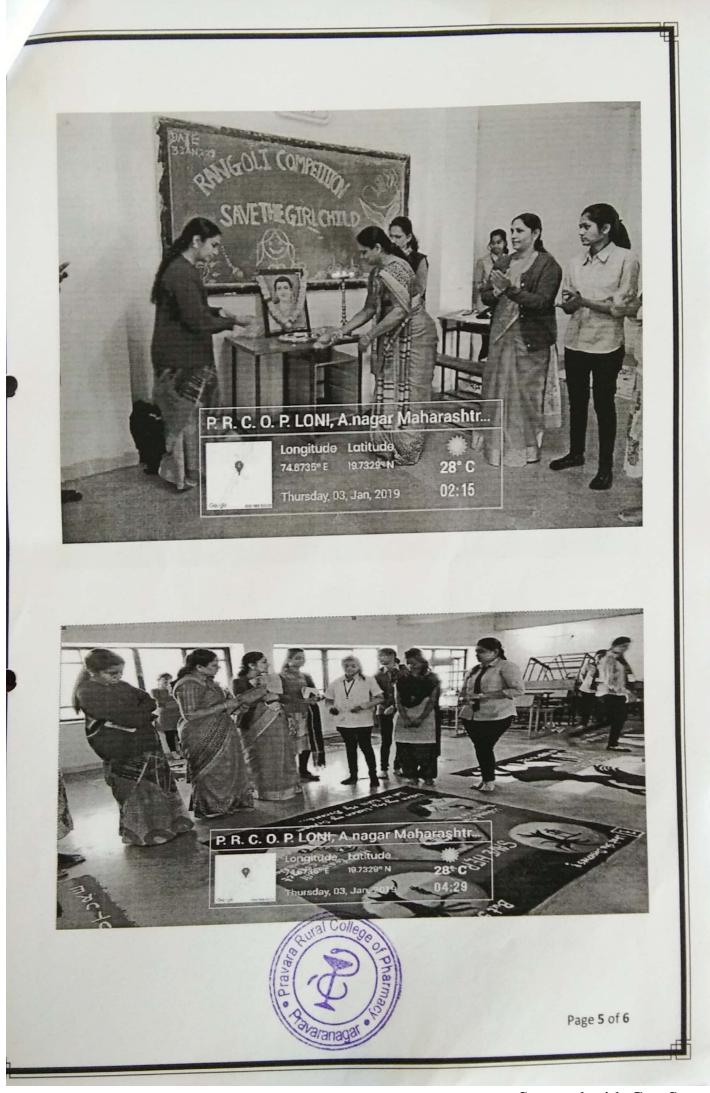

year B. Pharmacy and M Pharmacy (girls and boys) were present for the inauguration.
- Total 14 groups were made of 37 students (33 girls and 4 boys) for the rangoli competition.
- Time limit was 2 hrs.
- Students draw rangoli within the time limit.
- Respective judges took a round, asked questions to the students and checked for the theme, color combination and representation by the participants.
- Final judgement was done by the judges and results are attached herewith.
- Mrs. S. R. Vikhe, Asst Prof, Pravara Rural College of Pharmacy, gave vote of Thanks.



## Metrics:

Number of student participants: 38

Number of judges: 02

## Winner name:-

- 1. MAHALE GAYATRI SHIVDAS-1st
- · 2. VIKHE JYOTI JAGANNATH-2<sup>nd</sup>
  - 3. KOTADE AJIT RAOSAHEB-3<sup>rd</sup>

## **PHOTO GALLERY**





Scanned with CamScanner







#### NAME OF EVENT :-CLASS :-

Rangoli Competition-

# DATE OF EVENT :08/0 \ /20\9

| .No. | Name Of Participants   | Sign      | Sr.No. | Name Of Participants