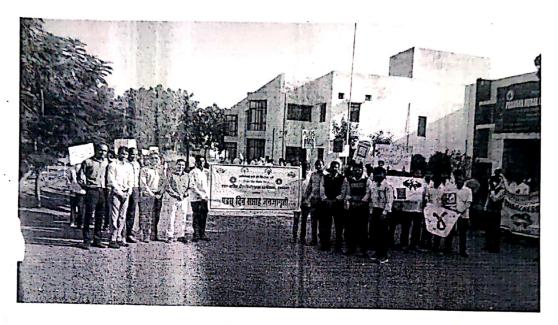

## **Details of the Event:**

- All the ladies enjoyed the day.
- Alumni Pratiksha Rajguru delivered a good talk on Diet and nutrition