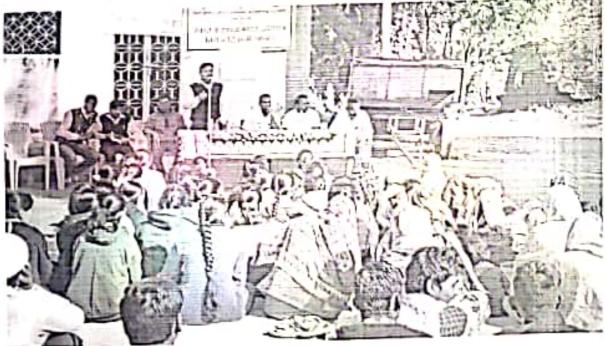

## REPORT ON INTERNATIONAL WOMENS DAY CELEBRATION

ORGANIZED ON

08 MARCH 2019 AT 10:00 A.M. T01:00 PM

## **Details of the Programme:**

- Principal Dr. Priya Rao explained the theme of the Programme and inaugurated the event.
- On the Occasion of Womens Day Pravara Rural College of Pharmacy Organized An
  Expert session on "Diet and Nutrition Consumption; as a need for all the Women" by our
  Alumni Miss Pratiksha Rajguru and Miss Shrutika Jangam. She explained the need if
  having a good diet.
- Dr. Kolhe Sir addressed the women and the need for women empowerment.
- The ladies had health checkup.
- Ladies from various faculties attended the programme.
- Lastly all the students, teachers and ladies took the Oath for Women Empowerment.