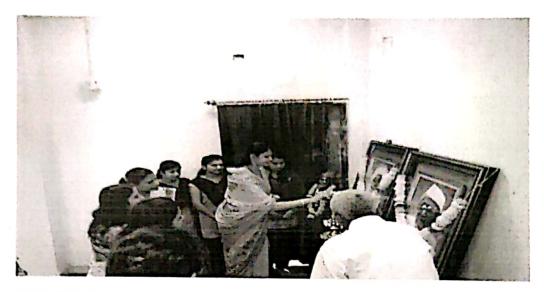

## REPORT ON INTERNATIONAL WOMENS DAY CELEBRATION

ORGANIZED ON

08 MARCH 2019 AT 10:00 A.M. T01:00 PM

## **Details of the Programme:**

- Principal Dr. Priya Rao explained the theme of the Programme and inaugurated the event.
- On the Occasion of Womens Day Pravara Rural College of Pharmacy Organized An
  Expert session on "Diet and Nutrition Consumption; as a need for all the Women" by our
  Alumni Miss Pratiksha Rajguru and Miss Shrutika Jangam. She explained the need if
  having a good diet.
- Dr. Kolhe Sir addressed the women and the need for women empowerment.
- The ladies had health checkup.
- Ladies from various faculties attended the programme.
- Lastly all the students, teachers and ladies took the Oath for Women Empowerment.

## **Details of the Event:**

- All the ladies enjoyed the day.
- Alumni Pratiksha Rajguru delivered a good talk on Diet and nutrition