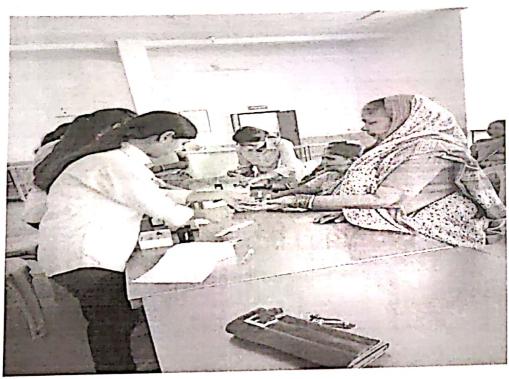

## **Details of the Programme:**

- Principal Dr. Priya Rao explained the theme of the Programme and inaugurated the event.
- On the Occasion of Womens Day Pravara Rural College of Pharmacy Organized An
  Expert session on "Diet and Nutrition Consumption; as a need for all the Women" by our
  Alumni Miss Pratiksha Rajguru and Miss Shrutika Jangam. She explained the need if
  having a good diet.
- Dr. Kolhe Sir addressed the women and the need for women empowerment.
- The ladies had health checkup.
- Ladies from various faculties attended the programme.
- Lastly all the students, teachers and ladies took the Oath for Women Empowerment.

## **Details of the Event:**

- All the ladies enjoyed the day.
- Alumni Pratiksha Rajguru delivered a good talk on Diet and nutrition