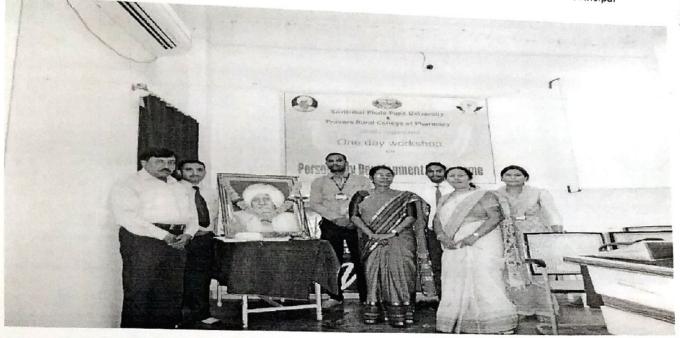

## REPORT ON INTERNATIONAL WOMENS DAY CELEBRATION

ORGANIZED ON

08 MARCH 2019 AT 10:00 A.M. T01:00 PM

## ORGANIZED BY:

PRAVARA RURAL COLLEGE OF PHARMACY, PRAVARANAGAR A/P-LONI, TAL-RAHATA, DIST-AHMEDNAGAR

## **Details of the Programme:**

- Principal Dr. Priya Rao explained the theme of the Programme and inaugurated the event.
- On the Occasion of Womens Day Pravara Rural College of Pharmacy Organized An
  Expert session on "Diet and Nutrition Consumption; as a need for all the Women" by our
  Alumni Miss Pratiksha Rajguru and Miss Shrutika Jangam. She explained the need if
  having a good diet.
- Dr. Kolhe Sir addressed the women and the need for women empowerment.
- The ladies had health checkup.
- Ladies from various faculties attended the programme.
- Lastly all the students, teachers and ladies took the Oath for Women Empowerment.