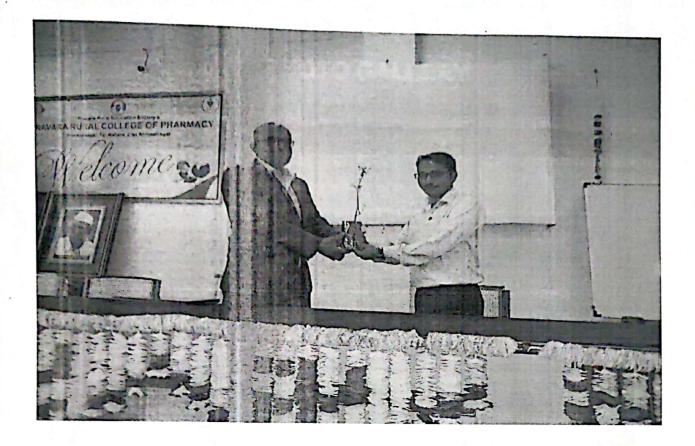

## REPORT ON INTERNATIONAL WOMENS DAY CELEBRATION

ORGANIZED ON

08 MARCH 2019 AT 10:00 A.M. T01:00 PM

## ORGANIZED BY:

PRAVARA RURAL COLLEGE OF PHARMACY, PRAVARANAGAR A/P-LONI, TAL-RAHATA, DIST-AHMEDNAGAR

## **Details of the Programme:**

- Principal Dr. Priya Rao explained the theme of the Programme and inaugurated the event.
- On the Occasion of Womens Day Pravara Rural College of Pharmacy Organized An
  Expert session on "Diet and Nutrition Consumption; as a need for all the Women" by our
  Alumni Miss Pratiksha Rajguru and Miss Shrutika Jangam. She explained the need if
  having a good diet.
- Dr. Kolhe Sir addressed the women and the need for women empowerment.
- The ladies had health checkup.
- Ladies from various faculties attended the programme.
- Lastly all the students, teachers and ladies took the Oath for Women Empowerment.