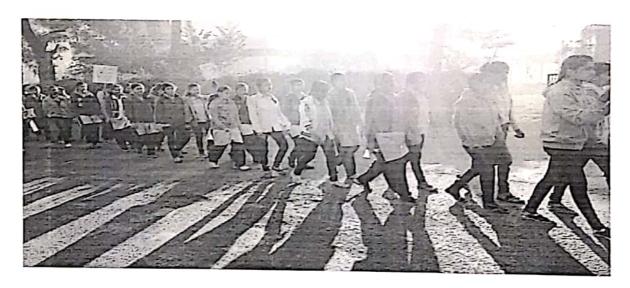

## REPORT ON INTERNATIONAL WOMENS DAY CELEBRATION

ORGANIZED ON

08 MARCH 2019 AT 10:00 A.M. T01:00 PM

## ORGANIZED BY:

PRAVARA RURAL COLLEGE OF PHARMACY, PRAVARANAGAR A/P-LONI, TAL-RAHATA, DIST-AHMEDNAGAR