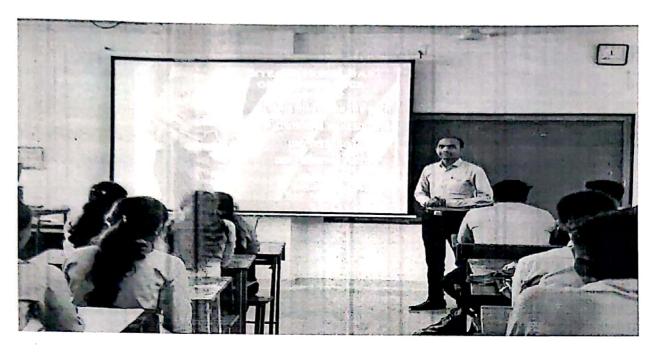

## **Details of the Programme:**

- Principal Dr. Priya Rao explained the theme of the Programme and inaugurated the event.
- On the Occasion of Womens Day Pravara Rural College of Pharmacy Organized An
  Expert session on "Diet and Nutrition Consumption; as a need for all the Women" by our
  Alumni Miss Pratiksha Rajguru and Miss Shrutika Jangam. She explained the need if
  having a good diet.
- Dr. Kolhe Sir addressed the women and the need for women empowerment.
- The ladies had health checkup.
- Ladies from various faculties attended the programme.
- Lastly all the students, teachers and ladies took the Oath for Women Empowerment.

## **Details of the Event:**

- All the ladies enjoyed the day.
- Alumni Pratiksha Rajguru delivered a good talk on Diet and nutrition