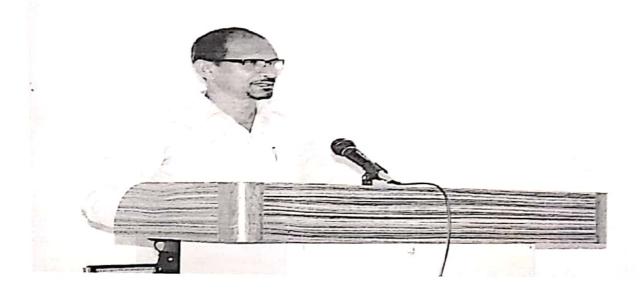

## **Details of the Programme:**

- Principal Dr. Priya Rao explained the theme of the Programme and inaugurated the event.
- On the Occasion of Womens Day Pravara Rural College of Pharmacy Organized An
  Expert session on "Diet and Nutrition Consumption; as a need for all the Women" by our
  Alumni Miss Pratiksha Rajguru and Miss Shrutika Jangam. She explained the need if
  having a good diet.
- Dr. Kolhe Sir addressed the women and the need for women empowerment.
- The ladies had health checkup.
- Ladies from various faculties attended the programme.
- Lastly all the students, teachers and ladies took the Oath for Women Empowerment.