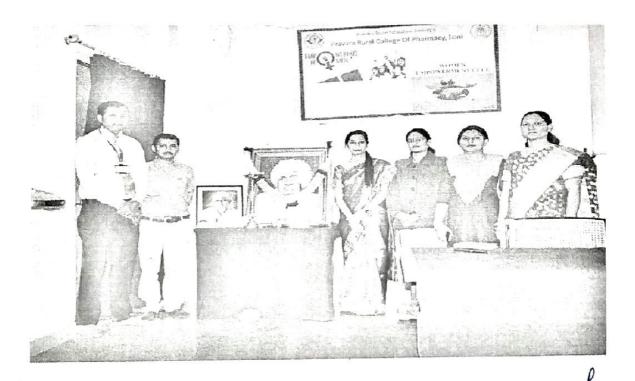

## **Details of the Programme:**

- Principal Dr. Priya Rao explained the theme of the Programme and inaugurated the event.
- On the Occasion of Womens Day Pravara Rural College of Pharmacy Organized An
  Expert session on "Diet and Nutrition Consumption; as a need for all the Women" by our
  Alumni Miss Pratiksha Rajguru and Miss Shrutika Jangam. She explained the need if
  having a good diet.
- Dr. Kolhe Sir addressed the women and the need for women empowerment.
- The ladies had health checkup.
- Ladies from various faculties attended the programme.
- Lastly all the students, teachers and ladies took the Oath for Women Empowerment.

## PHOTO GALLERY

Pravara Rural College of Pharmacy
Pravaranagar, Alp. Leni- 413 736

Principal
Pravara Rural College of Pharmacy
Pravaranagar, Alp. Loni- 413 736

ACADEMIC YEAR: 2018-19

NAME OF THE EVENT: WORLDS WOMENS Day