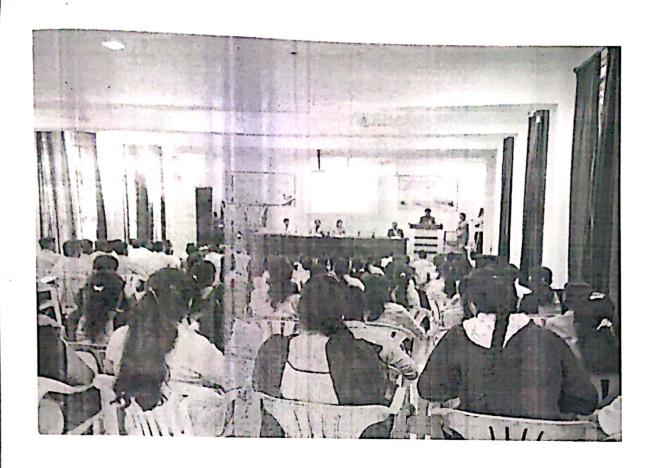

## REPORT ON INTERNATIONAL WOMENS DAY CELEBRATION

ORGANIZED ON

08 MARCH 2019 AT 10:00 A.M. T01:00 PM

## ORGANIZED BY:

PRAVARA RURAL COLLEGE OF PHARMACY, PRAVARANAGAR A/P-LONI, TAL-RAHATA, DIST-AHMEDNAGAR

## **Details of the Programme:**

- Principal Dr. Priya Rao explained the theme of the Programme and inaugurated the event.
- On the Occasion of Womens Day Pravara Rural College of Pharmacy Organized An
  Expert session on "Diet and Nutrition Consumption; as a need for all the Women" by our
  Alumni Miss Pratiksha Rajguru and Miss Shrutika Jangam. She explained the need if
  having a good diet.
- Dr. Kolhe Sir addressed the women and the need for women empowerment.
- The ladies had health checkup.
- Ladies from various faculties attended the programme.
- Lastly all the students, teachers and ladies took the Oath for Women Empowerment.

## **Details of the Event:**

- All the ladies enjoyed the day.
- Alumni Pratiksha Rajguru delivered a good talk on Diet and nutrition