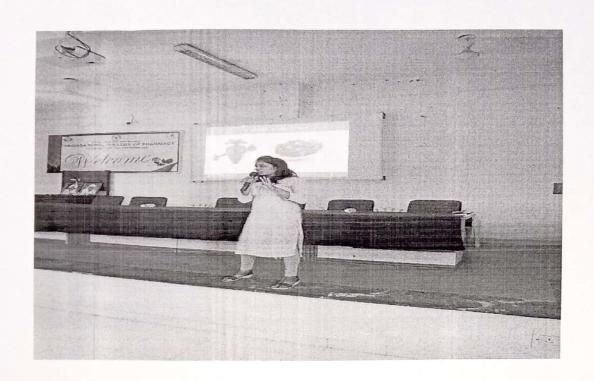

## REPORT ON INTERNATIONAL WOMENS DAY CELEBRATION

ORGANIZED ON

08 MARCH 2019 AT 10:00 A.M. T01:00 PM

## **Details of the Programme:**

- Principal Dr. Priya Rao explained the theme of the Programme and inaugurated the event.
- On the Occasion of Womens Day Pravara Rural College of Pharmacy Organized An
  Expert session on "Diet and Nutrition Consumption; as a need for all the Women" by our
  Alumni Miss Pratiksha Rajguru and Miss Shrutika Jangam. She explained the need if
  having a good diet.
- Dr. Kolhe Sir addressed the women and the need for women empowerment.
- The ladies had health checkup.
- Ladies from various faculties attended the programme.
- Lastly all the students, teachers and ladies took the Oath for Women Empowerment.