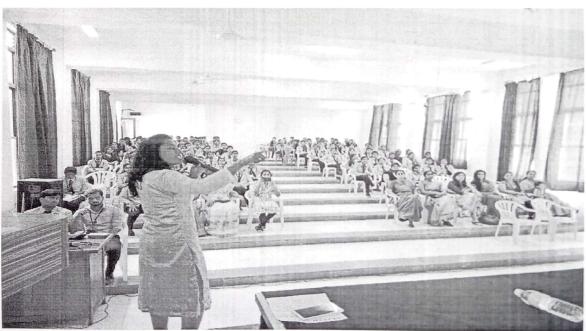

## **Details of the Programme:**

- Principal Dr. Priya Rao explained the theme of the Programme and inaugurated the event.
- On the Occasion of Womens Day Pravara Rural College of Pharmacy Organized An
  Expert session on "Diet and Nutrition Consumption; as a need for all the Women" by our
  Alumni Miss Pratiksha Rajguru and Miss Shrutika Jangam. She explained the need if
  having a good diet.
- Dr. Kolhe Sir addressed the women and the need for women empowerment.
- The ladies had health checkup.
- Ladies from various faculties attended the programme.
- Lastly all the students, teachers and ladies took the Oath for Women Empowerment.

## **Details of the Event:**

- All the ladies enjoyed the day.
- Alumni Pratiksha Rajguru delivered a good talk on Diet and nutrition