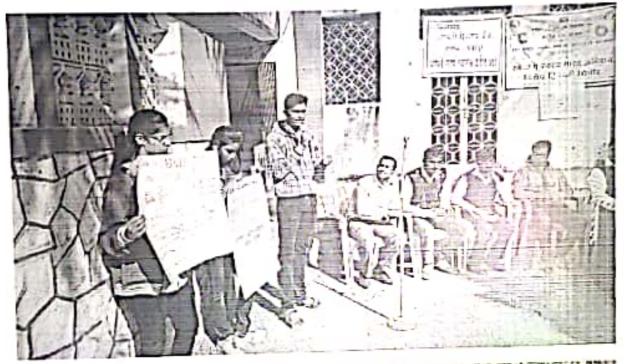

## REPORT ON INTERNATIONAL WOMENS DAY CELEBRATION

ORGANIZED ON

08 MARCH 2019 AT 10:00 A.M. T01:00 PM

## **Details of the Programme:**

- Principal Dr. Priya Rao explained the theme of the Programme and inaugurated the event.
- On the Occasion of Womens Day Pravara Rural College of Pharmacy Organized An
  Expert session on "Diet and Nutrition Consumption; as a need for all the Women" by our
  Alumni Miss Pratiksha Rajguru and Miss Shrutika Jangam. She explained the need if
  having a good diet.
- Dr. Kolhe Sir addressed the women and the need for women empowerment.
- The ladies had health checkup.
- Ladies from various faculties attended the programme.
- Lastly all the students, teachers and ladies took the Oath for Women Empowerment.