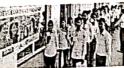

## REPORT ON INTERNATIONAL WOMENS DAY CELEBRATION

ORGANIZED ON

08 MARCH 2019 AT 10:00 A.M. T01:00 PM

## ORGANIZED BY:

PRAVARA RURAL COLLEGE OF PHARMACY, PRAVARANAGAR A/P-LONI, TAL-RAHATA, DIST-AHMEDNAGAR

## **Details of the Programme:**

- Principal Dr. Priya Rao explained the theme of the Programme and inaugurated the event.
- On the Occasion of Womens Day Pravara Rural College of Pharmacy Organized An
  Expert session on "Diet and Nutrition Consumption; as a need for all the Women" by our
  Alumni Miss Pratiksha Rajguru and Miss Shrutika Jangam. She explained the need if
  having a good diet.
- Dr. Kolhe Sir addressed the women and the need for women empowerment.
- The ladies had health checkup.
- Ladies from various faculties attended the programme.
- Lastly all the students, teachers and ladies took the Oath for Women Empowerment.

## **Details of the Event:**

- All the ladies enjoyed the day.
- Alumni Pratiksha Rajguru delivered a good talk on Diet and nutrition