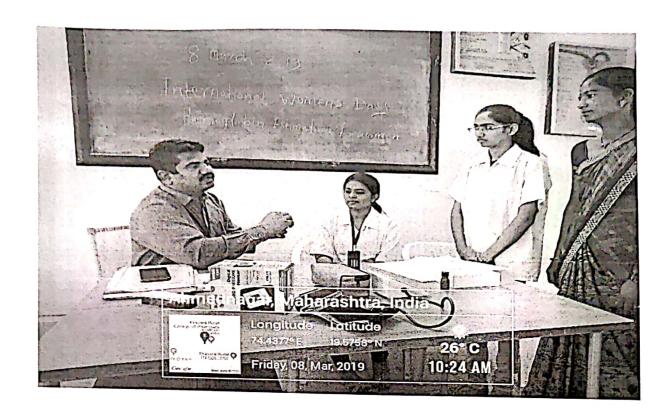

## REPORT ON INTERNATIONAL WOMENS DAY CELEBRATION

ORGANIZED ON

08 MARCH 2019 AT 10:00 A.M. T01:00 PM

## **Details of the Programme:**

- Principal Dr. Priya Rao explained the theme of the Programme and inaugurated the event.
- On the Occasion of Womens Day Pravara Rural College of Pharmacy Organized An
  Expert session on "Diet and Nutrition Consumption; as a need for all the Women" by our
  Alumni Miss Pratiksha Rajguru and Miss Shrutika Jangam. She explained the need if
  having a good diet.
- Dr. Kolhe Sir addressed the women and the need for women empowerment.
- The ladies had health checkup.
- Ladies from various faculties attended the programme.
- Lastly all the students, teachers and ladies took the Oath for Women Empowerment.

## **Details of the Event:**

- All the ladies enjoyed the day.
- Alumni Pratiksha Rajguru delivered a good talk on Diet and nutrition