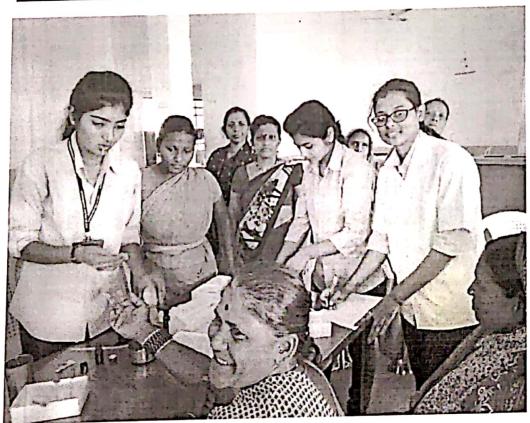

## **Details of the Programme:**

- Principal Dr. Priya Rao explained the theme of the Programme and inaugurated the event.
- On the Occasion of Womens Day Pravara Rural College of Pharmacy Organized An
  Expert session on "Diet and Nutrition Consumption; as a need for all the Women" by our
  Alumni Miss Pratiksha Rajguru and Miss Shrutika Jangam. She explained the need if
  having a good diet.
- Dr. Kolhe Sir addressed the women and the need for women empowerment.
- The ladies had health checkup.
- Ladies from various faculties attended the programme.
- Lastly all the students, teachers and ladies took the Oath for Women Empowerment.

## **Details of the Event:**

- All the ladies enjoyed the day.
- Alumni Pratiksha Rajguru delivered a good talk on Diet and nutrition