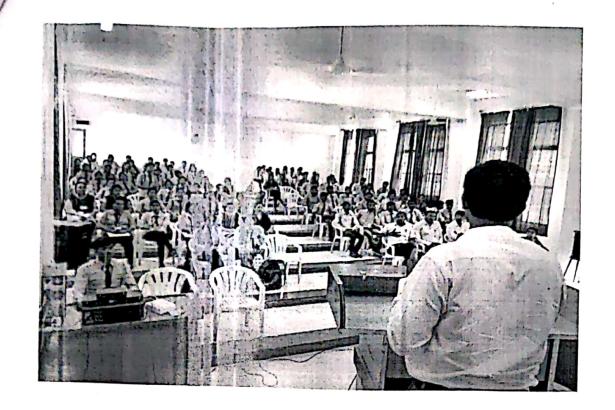

## REPORT ON INTERNATIONAL WOMENS DAY CELEBRATION

ORGANIZED ON

08 MARCH 2019 AT 10:00 A.M. T01:00 PM

## ORGANIZED BY:

PRAVARA RURAL COLLEGE OF PHARMACY, PRAVARANAGAR A/P-LONI, TAL-RAHATA, DIST-AHMEDNAGAR

## **Details of the Programme:**

- Principal Dr. Priya Rao explained the theme of the Programme and inaugurated the event.
- On the Occasion of Womens Day Pravara Rural College of Pharmacy Organized An
  Expert session on "Diet and Nutrition Consumption; as a need for all the Women" by our
  Alumni Miss Pratiksha Rajguru and Miss Shrutika Jangam. She explained the need if
  having a good diet.
- Dr. Kolhe Sir addressed the women and the need for women empowerment.
- The ladies had health checkup.
- Ladies from various faculties attended the programme.
- Lastly all the students, teachers and ladies took the Oath for Women Empowerment.