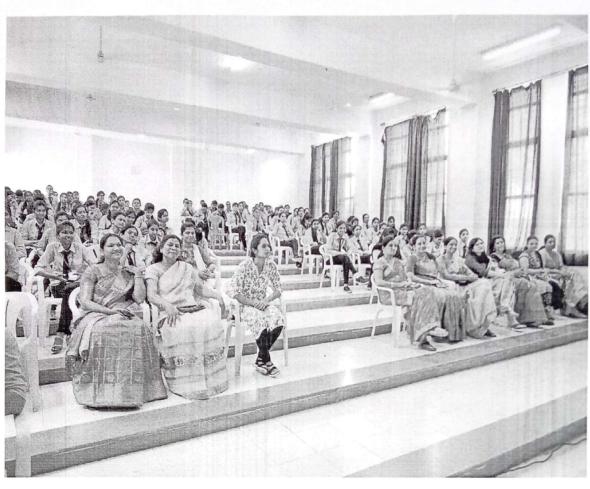

## REPORT ON INTERNATIONAL WOMENS DAY CELEBRATION

ORGANIZED ON

08 MARCH 2019 AT 10:00 A.M. T01:00 PM

## **Details of the Programme:**

- Principal Dr. Priya Rao explained the theme of the Programme and inaugurated the event.
- On the Occasion of Womens Day Pravara Rural College of Pharmacy Organized An
  Expert session on "Diet and Nutrition Consumption; as a need for all the Women" by our
  Alumni Miss Pratiksha Rajguru and Miss Shrutika Jangam. She explained the need if
  having a good diet.
- Dr. Kolhe Sir addressed the women and the need for women empowerment.
- The ladies had health checkup.
- Ladies from various faculties attended the programme.
- Lastly all the students, teachers and ladies took the Oath for Women Empowerment.

### **Metrics:**

Number of students: UG 119 PG 28

Number of staff: 05 Non-teaching:03

Principal
Pravara Rural College of Pharmacy
Pravaranagar, Alp. Loni. 413 736