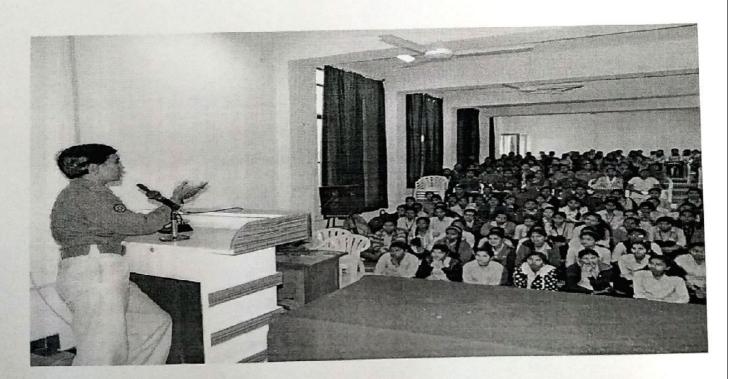

## REPORT ON INTERNATIONAL WOMENS DAY CELEBRATION

ORGANIZED ON

08 MARCH 2019 AT 10:00 A.M. T01:00 PM

## ORGANIZED BY:

PRAVARA RURAL COLLEGE OF PHARMACY, PRAVARANAGAR A/P-LONI, TAL-RAHATA, DIST-AHMEDNAGAR

## **Details of the Programme:**

- Principal Dr. Priya Rao explained the theme of the Programme and inaugurated the event.
- On the Occasion of Womens Day Pravara Rural College of Pharmacy Organized An
  Expert session on "Diet and Nutrition Consumption; as a need for all the Women" by our
  Alumni Miss Pratiksha Rajguru and Miss Shrutika Jangam. She explained the need if
  having a good diet.
- Dr. Kolhe Sir addressed the women and the need for women empowerment.
- The ladies had health checkup.
- Ladies from various faculties attended the programme.
- Lastly all the students, teachers and ladies took the Oath for Women Empowerment.