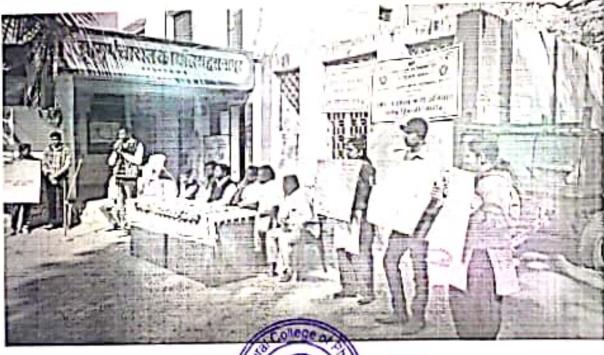

## REPORT ON INTERNATIONAL WOMENS DAY CELEBRATION

ORGANIZED ON

08 MARCH 2019 AT 10:00 A.M. T01:00 PM

## ORGANIZED BY:

PRAVARA RURAL COLLEGE OF PHARMACY, PRAVARANAGAR A/P-LONI, TAL-RAHATA, DIST-AHMEDNAGAR

## **Details of the Programme:**

- Principal Dr. Priya Rao explained the theme of the Programme and inaugurated the event.
- On the Occasion of Womens Day Pravara Rural College of Pharmacy Organized An
  Expert session on "Diet and Nutrition Consumption; as a need for all the Women" by our
  Alumni Miss Pratiksha Rajguru and Miss Shrutika Jangam. She explained the need if
  having a good diet.
- Dr. Kolhe Sir addressed the women and the need for women empowerment.
- The ladies had health checkup.
- Ladies from various faculties attended the programme.
- Lastly all the students, teachers and ladies took the Oath for Women Empowerment.

## PHOTO GALLERY

Pravara Rural College of Pharmacy
Pravaranagar, Alp. Leni- 413 736

Principal
Pravara Rural College of Pharmacy
Pravaranagar, Alp. Loni- 413 736

ACADEMIC YEAR: 2018-19

NAME OF THE EVENT: WORLDS WOMENS Day