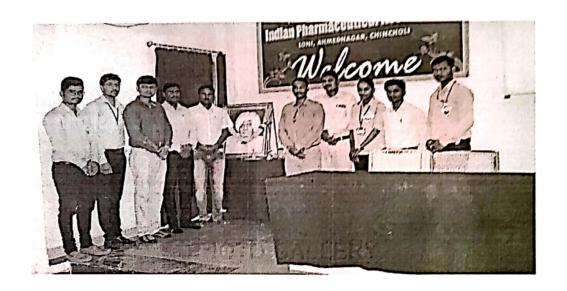

## REPORT ON INTERNATIONAL WOMENS DAY CELEBRATION

ORGANIZED ON

08 MARCH 2019 AT 10:00 A.M. T01:00 PM

## ORGANIZED BY:

PRAVARA RURAL COLLEGE OF PHARMACY, PRAVARANAGAR A/P-LONI, TAL-RAHATA, DIST-AHMEDNAGAR

## **Details of the Programme:**

- Principal Dr. Priya Rao explained the theme of the Programme and inaugurated the event.
- On the Occasion of Womens Day Pravara Rural College of Pharmacy Organized An
  Expert session on "Diet and Nutrition Consumption; as a need for all the Women" by our
  Alumni Miss Pratiksha Rajguru and Miss Shrutika Jangam. She explained the need if
  having a good diet.
- Dr. Kolhe Sir addressed the women and the need for women empowerment.
- The ladies had health checkup.
- Ladies from various faculties attended the programme.
- Lastly all the students, teachers and ladies took the Oath for Women Empowerment.

## PHOTO GALLERY

Pravara Rural College of Pharmacy
Pravaranagar, Alp. Leni- 413 736

Principal
Pravara Rural College of Pharmacy
Pravaranagar, Alp. Loni- 413 736

ACADEMIC YEAR: 2018-19

NAME OF THE EVENT: WORLDS WOMENS Day