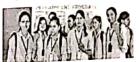

## REPORT ON INTERNATIONAL WOMENS DAY CELEBRATION

ORGANIZED ON

08 MARCH 2019 AT 10:00 A.M. T01:00 PM

## **Details of the Programme:**

- Principal Dr. Priya Rao explained the theme of the Programme and inaugurated the event.
- On the Occasion of Womens Day Pravara Rural College of Pharmacy Organized An
  Expert session on "Diet and Nutrition Consumption; as a need for all the Women" by our
  Alumni Miss Pratiksha Rajguru and Miss Shrutika Jangam. She explained the need if
  having a good diet.
- Dr. Kolhe Sir addressed the women and the need for women empowerment.
- The ladies had health checkup.
- Ladies from various faculties attended the programme.
- Lastly all the students, teachers and ladies took the Oath for Women Empowerment.

## **Details of the Event:**

- All the ladies enjoyed the day.
- Alumni Pratiksha Rajguru delivered a good talk on Diet and nutrition