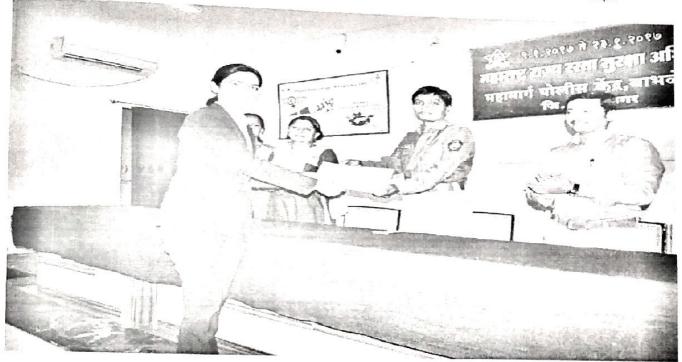

## **Details of the Programme:**

- Principal Dr. Priya Rao explained the theme of the Programme and inaugurated the event.
- On the Occasion of Womens Day Pravara Rural College of Pharmacy Organized An
  Expert session on "Diet and Nutrition Consumption; as a need for all the Women" by our
  Alumni Miss Pratiksha Rajguru and Miss Shrutika Jangam. She explained the need if
  having a good diet.
- Dr. Kolhe Sir addressed the women and the need for women empowerment.
- The ladies had health checkup.
- Ladies from various faculties attended the programme.
- Lastly all the students, teachers and ladies took the Oath for Women Empowerment.

## **Details of the Event:**

- All the ladies enjoyed the day.
- Alumni Pratiksha Rajguru delivered a good talk on Diet and nutrition