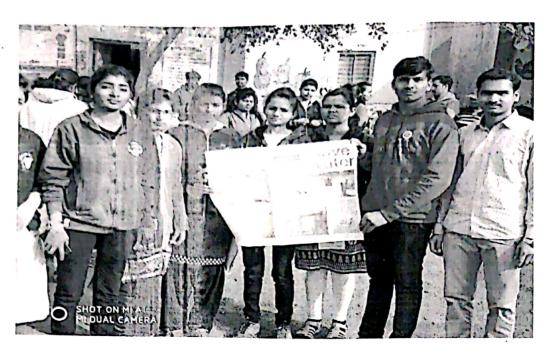

## REPORT ON INTERNATIONAL WOMENS DAY CELEBRATION

ORGANIZED ON

08 MARCH 2019 AT 10:00 A.M. T01:00 PM

## ORGANIZED BY:

PRAVARA RURAL COLLEGE OF PHARMACY, PRAVARANAGAR A/P-LONI, TAL-RAHATA, DIST-AHMEDNAGAR

## **Details of the Programme:**

- Principal Dr. Priya Rao explained the theme of the Programme and inaugurated the event.
- On the Occasion of Womens Day Pravara Rural College of Pharmacy Organized An
  Expert session on "Diet and Nutrition Consumption; as a need for all the Women" by our
  Alumni Miss Pratiksha Rajguru and Miss Shrutika Jangam. She explained the need if
  having a good diet.
- Dr. Kolhe Sir addressed the women and the need for women empowerment.
- The ladies had health checkup.
- Ladies from various faculties attended the programme.
- Lastly all the students, teachers and ladies took the Oath for Women Empowerment.