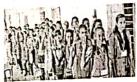

## REPORT ON INTERNATIONAL WOMENS DAY CELEBRATION

ORGANIZED ON

08 MARCH 2019 AT 10:00 A.M. T01:00 PM

## **Details of the Programme:**

- Principal Dr. Priya Rao explained the theme of the Programme and inaugurated the event.
- On the Occasion of Womens Day Pravara Rural College of Pharmacy Organized An
  Expert session on "Diet and Nutrition Consumption; as a need for all the Women" by our
  Alumni Miss Pratiksha Rajguru and Miss Shrutika Jangam. She explained the need if
  having a good diet.
- Dr. Kolhe Sir addressed the women and the need for women empowerment.
- The ladies had health checkup.
- Ladies from various faculties attended the programme.
- Lastly all the students, teachers and ladies took the Oath for Women Empowerment.

## **Details of the Event:**

- All the ladies enjoyed the day.
- Alumni Pratiksha Rajguru delivered a good talk on Diet and nutrition