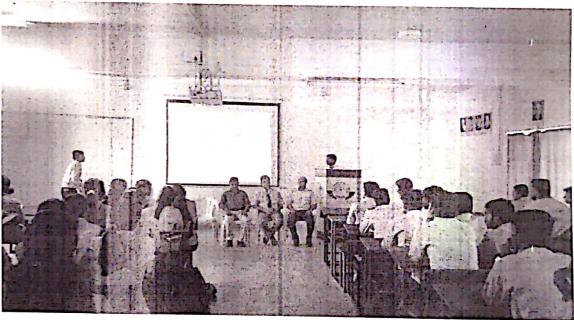

## REPORT ON INTERNATIONAL WOMENS DAY CELEBRATION

ORGANIZED ON

08 MARCH 2019 AT 10:00 A.M. T01:00 PM

## ORGANIZED BY:

PRAVARA RURAL COLLEGE OF PHARMACY, PRAVARANAGAR A/P-LONI, TAL-RAHATA, DIST-AHMEDNAGAR

## **Details of the Programme:**

- Principal Dr. Priya Rao explained the theme of the Programme and inaugurated the event.
- On the Occasion of Womens Day Pravara Rural College of Pharmacy Organized An
  Expert session on "Diet and Nutrition Consumption; as a need for all the Women" by our
  Alumni Miss Pratiksha Rajguru and Miss Shrutika Jangam. She explained the need if
  having a good diet.
- Dr. Kolhe Sir addressed the women and the need for women empowerment.
- The ladies had health checkup.
- Ladies from various faculties attended the programme.
- Lastly all the students, teachers and ladies took the Oath for Women Empowerment.