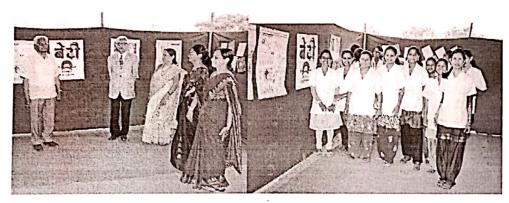

## REPORT ON INTERNATIONAL WOMENS DAY CELEBRATION

ORGANIZED ON

08 MARCH 2019 AT 10:00 A.M. T01:00 PM

## ORGANIZED BY:

PRAVARA RURAL COLLEGE OF PHARMACY, PRAVARANAGAR A/P-LONI, TAL-RAHATA, DIST-AHMEDNAGAR

## **Details of the Programme:**

- Principal Dr. Priya Rao explained the theme of the Programme and inaugurated the event.
- On the Occasion of Womens Day Pravara Rural College of Pharmacy Organized An
  Expert session on "Diet and Nutrition Consumption; as a need for all the Women" by our
  Alumni Miss Pratiksha Rajguru and Miss Shrutika Jangam. She explained the need if
  having a good diet.
- Dr. Kolhe Sir addressed the women and the need for women empowerment.
- The ladies had health checkup.
- Ladies from various faculties attended the programme.
- Lastly all the students, teachers and ladies took the Oath for Women Empowerment.

## **Details of the Event:**

- All the ladies enjoyed the day.
- Alumni Pratiksha Rajguru delivered a good talk on Diet and nutrition