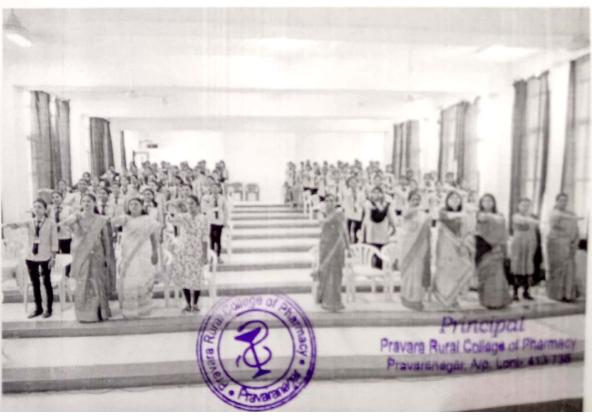

## REPORT ON INTERNATIONAL WOMENS DAY CELEBRATION

ORGANIZED ON

08 MARCH 2019 AT 10:00 A.M. T01:00 PM

## **Details of the Programme:**

- Principal Dr. Priya Rao explained the theme of the Programme and inaugurated the event.
- On the Occasion of Womens Day Pravara Rural College of Pharmacy Organized An
  Expert session on "Diet and Nutrition Consumption; as a need for all the Women" by our
  Alumni Miss Pratiksha Rajguru and Miss Shrutika Jangam. She explained the need if
  having a good diet.
- Dr. Kolhe Sir addressed the women and the need for women empowerment.
- The ladies had health checkup.
- Ladies from various faculties attended the programme.
- Lastly all the students, teachers and ladies took the Oath for Women Empowerment.

### **Metrics:**

Number of students: UG 119 PG 28

Number of staff: 05 Non-teaching:03

Principal
Pravara Rural College of Pharmacy
Pravaranagar, Alp. Loni. 413 736