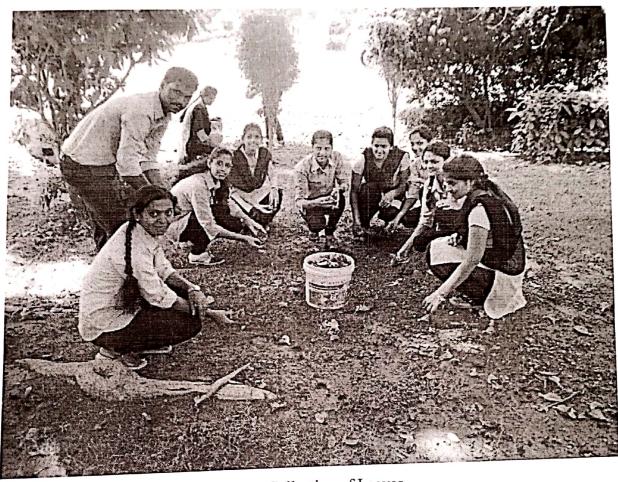

## REPORT ON INTERNATIONAL WOMENS DAY CELEBRATION

ORGANIZED ON

08 MARCH 2019 AT 10:00 A.M. T01:00 PM

## ORGANIZED BY:

PRAVARA RURAL COLLEGE OF PHARMACY, PRAVARANAGAR A/P-LONI, TAL-RAHATA, DIST-AHMEDNAGAR

## **Details of the Programme:**

- Principal Dr. Priya Rao explained the theme of the Programme and inaugurated the event.
- On the Occasion of Womens Day Pravara Rural College of Pharmacy Organized An
  Expert session on "Diet and Nutrition Consumption; as a need for all the Women" by our
  Alumni Miss Pratiksha Rajguru and Miss Shrutika Jangam. She explained the need if
  having a good diet.
- Dr. Kolhe Sir addressed the women and the need for women empowerment.
- The ladies had health checkup.
- Ladies from various faculties attended the programme.
- Lastly all the students, teachers and ladies took the Oath for Women Empowerment.

## **Details of the Event:**

- All the ladies enjoyed the day.
- Alumni Pratiksha Rajguru delivered a good talk on Diet and nutrition