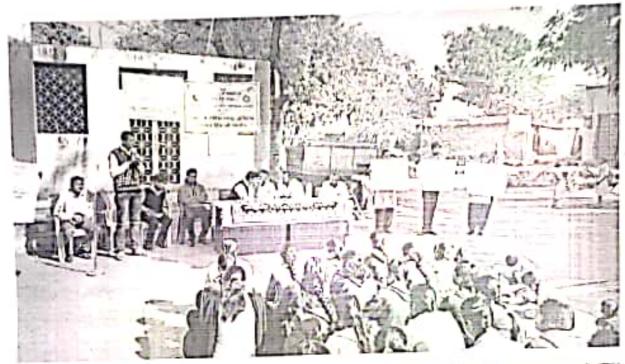

## REPORT ON INTERNATIONAL WOMENS DAY CELEBRATION

ORGANIZED ON

08 MARCH 2019 AT 10:00 A.M. T01:00 PM

## ORGANIZED BY:

PRAVARA RURAL COLLEGE OF PHARMACY, PRAVARANAGAR A/P-LONI, TAL-RAHATA, DIST-AHMEDNAGAR

## **Details of the Programme:**

- Principal Dr. Priya Rao explained the theme of the Programme and inaugurated the event.
- On the Occasion of Womens Day Pravara Rural College of Pharmacy Organized An
  Expert session on "Diet and Nutrition Consumption; as a need for all the Women" by our
  Alumni Miss Pratiksha Rajguru and Miss Shrutika Jangam. She explained the need if
  having a good diet.
- Dr. Kolhe Sir addressed the women and the need for women empowerment.
- The ladies had health checkup.
- Ladies from various faculties attended the programme.
- Lastly all the students, teachers and ladies took the Oath for Women Empowerment.

## PHOTO GALLERY

Pravara Rural College of Pharmacy
Pravaranagar, Alp. Leni- 413 736

Principal
Pravara Rural College of Pharmacy
Pravaranagar, Alp. Loni- 413 736

ACADEMIC YEAR: 2018-19

NAME OF THE EVENT: WORLDS WOMENS Day