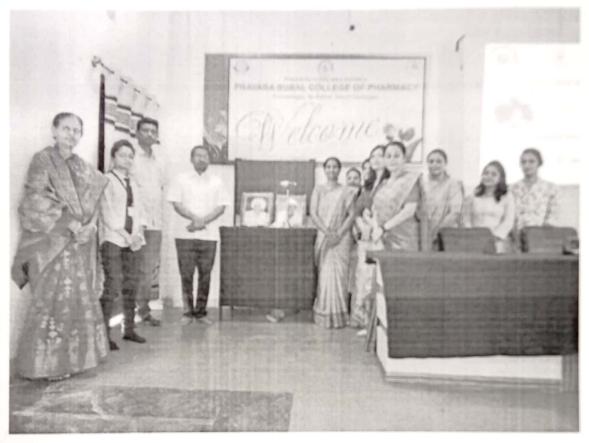

## REPORT ON INTERNATIONAL WOMENS DAY CELEBRATION

ORGANIZED ON

08 MARCH 2019 AT 10:00 A.M. T01:00 PM

## ORGANIZED BY:

PRAVARA RURAL COLLEGE OF PHARMACY, PRAVARANAGAR A/P-LONI, TAL-RAHATA, DIST-AHMEDNAGAR

## **Details of the Programme:**

- Principal Dr. Priya Rao explained the theme of the Programme and inaugurated the event.
- On the Occasion of Womens Day Pravara Rural College of Pharmacy Organized An
  Expert session on "Diet and Nutrition Consumption; as a need for all the Women" by our
  Alumni Miss Pratiksha Rajguru and Miss Shrutika Jangam. She explained the need if
  having a good diet.
- Dr. Kolhe Sir addressed the women and the need for women empowerment.
- The ladies had health checkup.
- Ladies from various faculties attended the programme.
- Lastly all the students, teachers and ladies took the Oath for Women Empowerment.