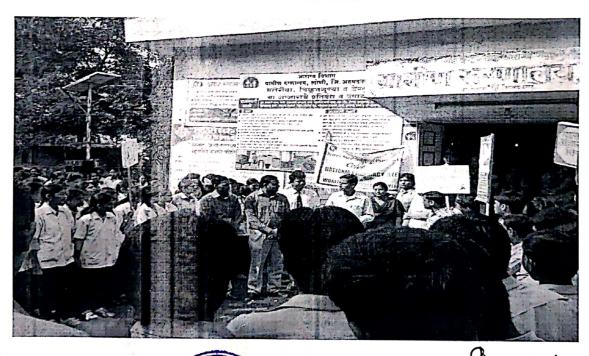

## REPORT ON INTERNATIONAL WOMENS DAY CELEBRATION

ORGANIZED ON

08 MARCH 2019 AT 10:00 A.M. T01:00 PM

## ORGANIZED BY:

PRAVARA RURAL COLLEGE OF PHARMACY, PRAVARANAGAR A/P-LONI, TAL-RAHATA, DIST-AHMEDNAGAR

## **Details of the Programme:**

- Principal Dr. Priya Rao explained the theme of the Programme and inaugurated the event.
- On the Occasion of Womens Day Pravara Rural College of Pharmacy Organized An
  Expert session on "Diet and Nutrition Consumption; as a need for all the Women" by our
  Alumni Miss Pratiksha Rajguru and Miss Shrutika Jangam. She explained the need if
  having a good diet.
- Dr. Kolhe Sir addressed the women and the need for women empowerment.
- The ladies had health checkup.
- Ladies from various faculties attended the programme.
- Lastly all the students, teachers and ladies took the Oath for Women Empowerment.

## **Details of the Event:**

- All the ladies enjoyed the day.
- Alumni Pratiksha Rajguru delivered a good talk on Diet and nutrition