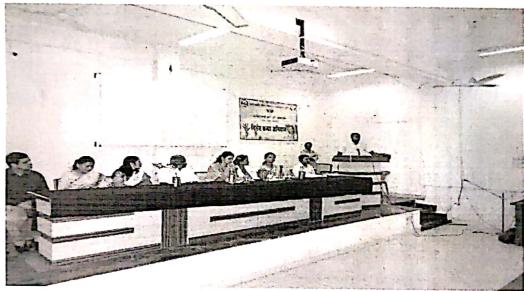

## REPORT ON INTERNATIONAL WOMENS DAY CELEBRATION

ORGANIZED ON

08 MARCH 2019 AT 10:00 A.M. T01:00 PM

## **Details of the Programme:**

- Principal Dr. Priya Rao explained the theme of the Programme and inaugurated the event.
- On the Occasion of Womens Day Pravara Rural College of Pharmacy Organized An
  Expert session on "Diet and Nutrition Consumption; as a need for all the Women" by our
  Alumni Miss Pratiksha Rajguru and Miss Shrutika Jangam. She explained the need if
  having a good diet.
- Dr. Kolhe Sir addressed the women and the need for women empowerment.
- The ladies had health checkup.
- Ladies from various faculties attended the programme.
- Lastly all the students, teachers and ladies took the Oath for Women Empowerment.

## **Details of the Event:**

- All the ladies enjoyed the day.
- Alumni Pratiksha Rajguru delivered a good talk on Diet and nutrition