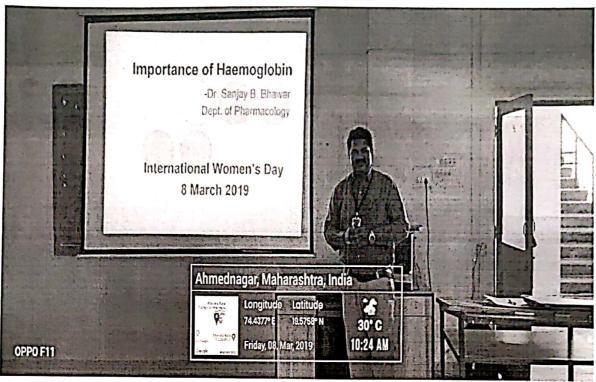

## REPORT ON INTERNATIONAL WOMENS DAY CELEBRATION

ORGANIZED ON

08 MARCH 2019 AT 10:00 A.M. T01:00 PM

## **Details of the Programme:**

- Principal Dr. Priya Rao explained the theme of the Programme and inaugurated the event.
- On the Occasion of Womens Day Pravara Rural College of Pharmacy Organized An
  Expert session on "Diet and Nutrition Consumption; as a need for all the Women" by our
  Alumni Miss Pratiksha Rajguru and Miss Shrutika Jangam. She explained the need if
  having a good diet.
- Dr. Kolhe Sir addressed the women and the need for women empowerment.
- The ladies had health checkup.
- Ladies from various faculties attended the programme.
- Lastly all the students, teachers and ladies took the Oath for Women Empowerment.