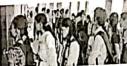

## REPORT ON INTERNATIONAL WOMENS DAY CELEBRATION

ORGANIZED ON

08 MARCH 2019 AT 10:00 A.M. T01:00 PM

## ORGANIZED BY:

PRAVARA RURAL COLLEGE OF PHARMACY, PRAVARANAGAR A/P-LONI, TAL-RAHATA, DIST-AHMEDNAGAR

## **Details of the Programme:**

- Principal Dr. Priya Rao explained the theme of the Programme and inaugurated the event.
- On the Occasion of Womens Day Pravara Rural College of Pharmacy Organized An
  Expert session on "Diet and Nutrition Consumption; as a need for all the Women" by our
  Alumni Miss Pratiksha Rajguru and Miss Shrutika Jangam. She explained the need if
  having a good diet.
- Dr. Kolhe Sir addressed the women and the need for women empowerment.
- The ladies had health checkup.
- Ladies from various faculties attended the programme.
- Lastly all the students, teachers and ladies took the Oath for Women Empowerment.

## **Details of the Event:**

- All the ladies enjoyed the day.
- Alumni Pratiksha Rajguru delivered a good talk on Diet and nutrition