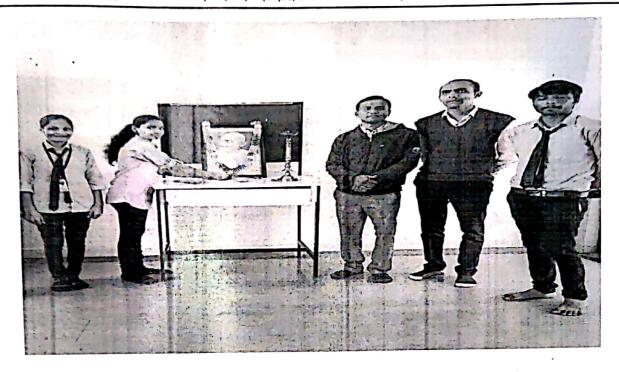

## REPORT ON INTERNATIONAL WOMENS DAY CELEBRATION

ORGANIZED ON

08 MARCH 2019 AT 10:00 A.M. T01:00 PM

## ORGANIZED BY:

PRAVARA RURAL COLLEGE OF PHARMACY, PRAVARANAGAR A/P-LONI, TAL-RAHATA, DIST-AHMEDNAGAR

## **Details of the Programme:**

- Principal Dr. Priya Rao explained the theme of the Programme and inaugurated the event.
- On the Occasion of Womens Day Pravara Rural College of Pharmacy Organized An
  Expert session on "Diet and Nutrition Consumption; as a need for all the Women" by our
  Alumni Miss Pratiksha Rajguru and Miss Shrutika Jangam. She explained the need if
  having a good diet.
- Dr. Kolhe Sir addressed the women and the need for women empowerment.
- The ladies had health checkup.
- Ladies from various faculties attended the programme.
- Lastly all the students, teachers and ladies took the Oath for Women Empowerment.

## **Details of the Event:**

- All the ladies enjoyed the day.
- Alumni Pratiksha Rajguru delivered a good talk on Diet and nutrition