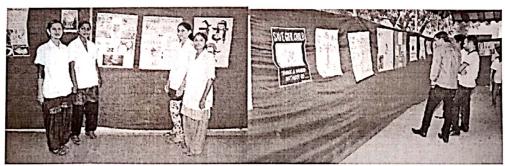

## REPORT ON INTERNATIONAL WOMENS DAY CELEBRATION

ORGANIZED ON

08 MARCH 2019 AT 10:00 A.M. T01:00 PM

## ORGANIZED BY:

PRAVARA RURAL COLLEGE OF PHARMACY, PRAVARANAGAR A/P-LONI, TAL-RAHATA, DIST-AHMEDNAGAR

## **Details of the Programme:**

- Principal Dr. Priya Rao explained the theme of the Programme and inaugurated the event.
- On the Occasion of Womens Day Pravara Rural College of Pharmacy Organized An
  Expert session on "Diet and Nutrition Consumption; as a need for all the Women" by our
  Alumni Miss Pratiksha Rajguru and Miss Shrutika Jangam. She explained the need if
  having a good diet.
- Dr. Kolhe Sir addressed the women and the need for women empowerment.
- The ladies had health checkup.
- Ladies from various faculties attended the programme.
- Lastly all the students, teachers and ladies took the Oath for Women Empowerment.

## **Details of the Event:**

- All the ladies enjoyed the day.
- Alumni Pratiksha Rajguru delivered a good talk on Diet and nutrition

## PHOTO GALLERY

Pravara Rural College of Pharmacy
Pravaranagar, Alp. Leni- 413 736

Principal
Pravara Rural College of Pharmacy
Pravaranagar, Alp. Loni- 413 736

ACADEMIC YEAR: 2018-19

NAME OF THE EVENT: WORLDS WOMENS Day