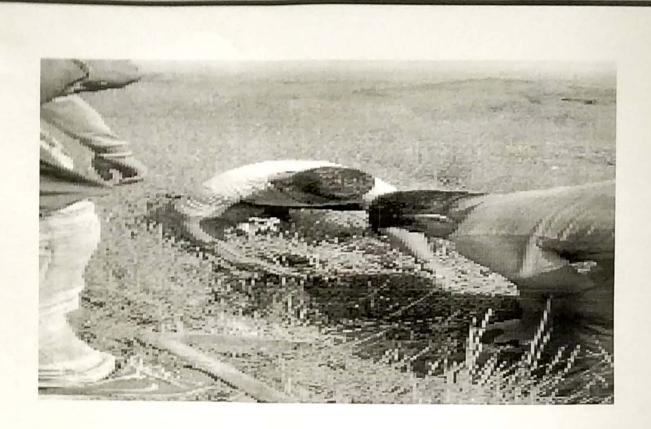

## REPORT ON INTERNATIONAL WOMENS DAY CELEBRATION

ORGANIZED ON

08 MARCH 2019 AT 10:00 A.M. T01:00 PM

## ORGANIZED BY:

PRAVARA RURAL COLLEGE OF PHARMACY, PRAVARANAGAR A/P-LONI, TAL-RAHATA, DIST-AHMEDNAGAR

## **Details of the Programme:**

- Principal Dr. Priya Rao explained the theme of the Programme and inaugurated the event.
- On the Occasion of Womens Day Pravara Rural College of Pharmacy Organized An
  Expert session on "Diet and Nutrition Consumption; as a need for all the Women" by our
  Alumni Miss Pratiksha Rajguru and Miss Shrutika Jangam. She explained the need if
  having a good diet.
- Dr. Kolhe Sir addressed the women and the need for women empowerment.
- The ladies had health checkup.
- Ladies from various faculties attended the programme.
- Lastly all the students, teachers and ladies took the Oath for Women Empowerment.