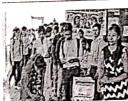

## REPORT ON INTERNATIONAL WOMENS DAY CELEBRATION

ORGANIZED ON

08 MARCH 2019 AT 10:00 A.M. T01:00 PM

## ORGANIZED BY:

PRAVARA RURAL COLLEGE OF PHARMACY, PRAVARANAGAR A/P-LONI, TAL-RAHATA, DIST-AHMEDNAGAR

## **Details of the Programme:**

- Principal Dr. Priya Rao explained the theme of the Programme and inaugurated the event.
- On the Occasion of Womens Day Pravara Rural College of Pharmacy Organized An
  Expert session on "Diet and Nutrition Consumption; as a need for all the Women" by our
  Alumni Miss Pratiksha Rajguru and Miss Shrutika Jangam. She explained the need if
  having a good diet.
- Dr. Kolhe Sir addressed the women and the need for women empowerment.
- The ladies had health checkup.
- Ladies from various faculties attended the programme.
- Lastly all the students, teachers and ladies took the Oath for Women Empowerment.

## **Details of the Event:**

- All the ladies enjoyed the day.
- Alumni Pratiksha Rajguru delivered a good talk on Diet and nutrition