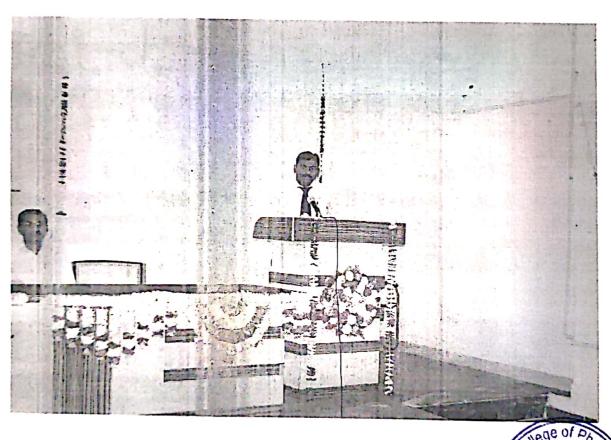

## REPORT ON INTERNATIONAL WOMENS DAY CELEBRATION

ORGANIZED ON

08 MARCH 2019 AT 10:00 A.M. T01:00 PM

## ORGANIZED BY:

PRAVARA RURAL COLLEGE OF PHARMACY, PRAVARANAGAR A/P-LONI, TAL-RAHATA, DIST-AHMEDNAGAR

## **Details of the Programme:**

- Principal Dr. Priya Rao explained the theme of the Programme and inaugurated the event.
- On the Occasion of Womens Day Pravara Rural College of Pharmacy Organized An
  Expert session on "Diet and Nutrition Consumption; as a need for all the Women" by our
  Alumni Miss Pratiksha Rajguru and Miss Shrutika Jangam. She explained the need if
  having a good diet.
- Dr. Kolhe Sir addressed the women and the need for women empowerment.
- The ladies had health checkup.
- Ladies from various faculties attended the programme.
- Lastly all the students, teachers and ladies took the Oath for Women Empowerment.