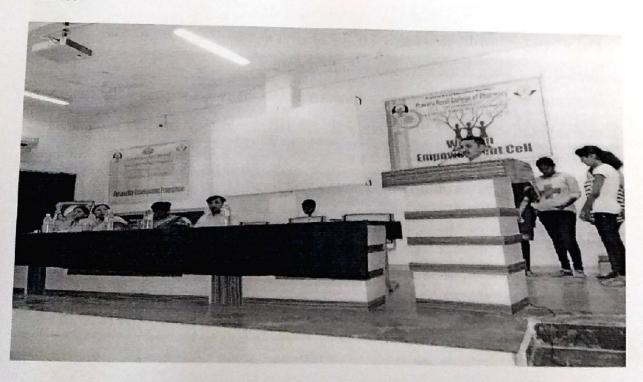

## REPORT ON INTERNATIONAL WOMENS DAY CELEBRATION

ORGANIZED ON

08 MARCH 2019 AT 10:00 A.M. T01:00 PM

## ORGANIZED BY:

PRAVARA RURAL COLLEGE OF PHARMACY, PRAVARANAGAR A/P-LONI, TAL-RAHATA, DIST-AHMEDNAGAR

## **Details of the Programme:**

- Principal Dr. Priya Rao explained the theme of the Programme and inaugurated the event.
- On the Occasion of Womens Day Pravara Rural College of Pharmacy Organized An
  Expert session on "Diet and Nutrition Consumption; as a need for all the Women" by our
  Alumni Miss Pratiksha Rajguru and Miss Shrutika Jangam. She explained the need if
  having a good diet.
- Dr. Kolhe Sir addressed the women and the need for women empowerment.
- The ladies had health checkup.
- Ladies from various faculties attended the programme.
- Lastly all the students, teachers and ladies took the Oath for Women Empowerment.