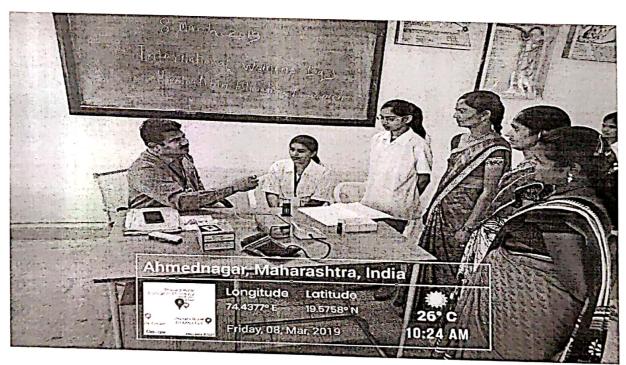

## REPORT ON INTERNATIONAL WOMENS DAY CELEBRATION

ORGANIZED ON

08 MARCH 2019 AT 10:00 A.M. T01:00 PM

## **Details of the Programme:**

- Principal Dr. Priya Rao explained the theme of the Programme and inaugurated the event.
- On the Occasion of Womens Day Pravara Rural College of Pharmacy Organized An
  Expert session on "Diet and Nutrition Consumption; as a need for all the Women" by our
  Alumni Miss Pratiksha Rajguru and Miss Shrutika Jangam. She explained the need if
  having a good diet.
- Dr. Kolhe Sir addressed the women and the need for women empowerment.
- The ladies had health checkup.
- Ladies from various faculties attended the programme.
- Lastly all the students, teachers and ladies took the Oath for Women Empowerment.

## **Details of the Event:**

- All the ladies enjoyed the day.
- Alumni Pratiksha Rajguru delivered a good talk on Diet and nutrition