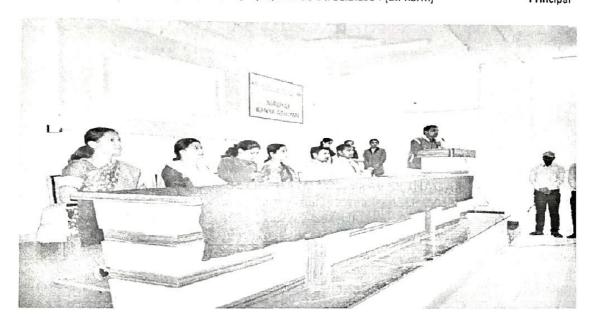

## **Details of the Programme:**

- Principal Dr. Priya Rao explained the theme of the Programme and inaugurated the event.
- On the Occasion of Womens Day Pravara Rural College of Pharmacy Organized An
  Expert session on "Diet and Nutrition Consumption; as a need for all the Women" by our
  Alumni Miss Pratiksha Rajguru and Miss Shrutika Jangam. She explained the need if
  having a good diet.
- Dr. Kolhe Sir addressed the women and the need for women empowerment.
- The ladies had health checkup.
- Ladies from various faculties attended the programme.
- Lastly all the students, teachers and ladies took the Oath for Women Empowerment.

## PHOTO GALLERY

Pravara Rural College of Pharmacy
Pravaranagar, Alp. Leni- 413 736

Principal
Pravara Rural College of Pharmacy
Pravaranagar, Alp. Loni- 413 736

ACADEMIC YEAR: 2018-19

NAME OF THE EVENT: WORLDS WOMENS Day