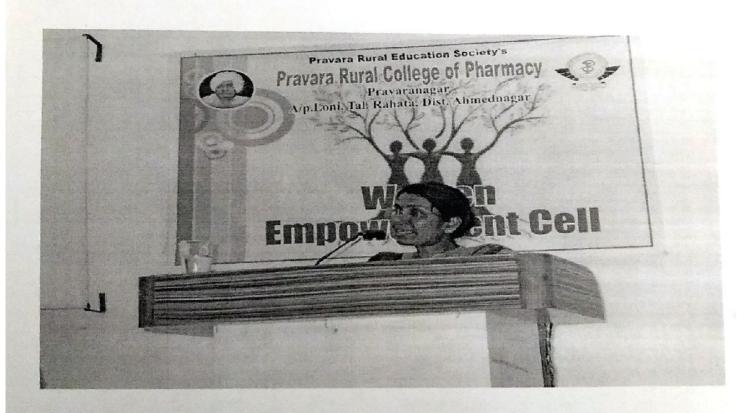

## **Details of the Programme:**

- Principal Dr. Priya Rao explained the theme of the Programme and inaugurated the event.
- On the Occasion of Womens Day Pravara Rural College of Pharmacy Organized An
  Expert session on "Diet and Nutrition Consumption; as a need for all the Women" by our
  Alumni Miss Pratiksha Rajguru and Miss Shrutika Jangam. She explained the need if
  having a good diet.
- Dr. Kolhe Sir addressed the women and the need for women empowerment.
- The ladies had health checkup.
- Ladies from various faculties attended the programme.
- Lastly all the students, teachers and ladies took the Oath for Women Empowerment.

## **Details of the Event:**

- All the ladies enjoyed the day.
- Alumni Pratiksha Rajguru delivered a good talk on Diet and nutrition