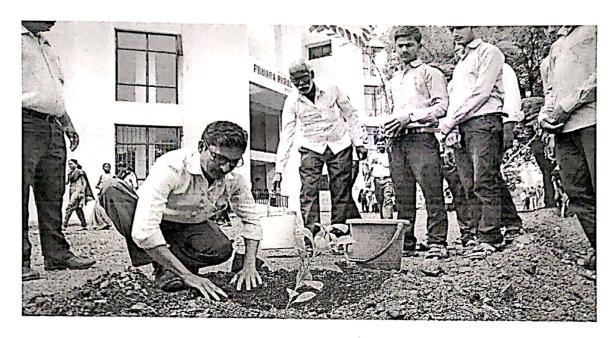

Copy to:

07 march 2019

# REPORT ON "HEMOGLOBIN CHECKUP CAMP"

Topic: Hemoglobin checkup camp

Date: 08.03.2019

Venue: Seminar Hall

Organized by: PRAVARA RURAL COLLEGE OF PHARMACY, PRAVARANAGAR.

PRINCIPAL
Pravara Rural College of PharmenPravaranagar, A/p. Loni-413

Dr. Priya Rao express her thoughts on the todays life style & diet of women', also focused

on importance of hemoglobin and care to taken to avoid the anemia.

The hemoglobin of 145 participants checked and deficient are advice for iron rich and balanced