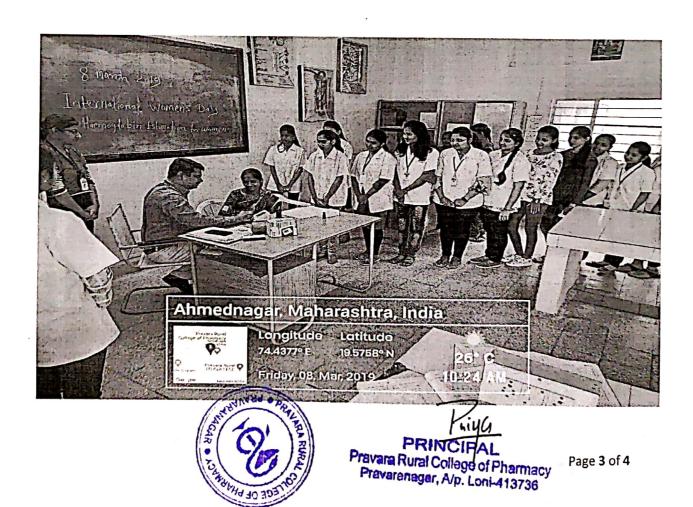

## REPORT ON INTERNATIONAL WOMENS DAY CELEBRATION

ORGANIZED ON

08 MARCH 2019 AT 10:00 A.M. T01:00 PM

## **Details of the Programme:**

- Principal Dr. Priya Rao explained the theme of the Programme and inaugurated the event.
- On the Occasion of Womens Day Pravara Rural College of Pharmacy Organized An
  Expert session on "Diet and Nutrition Consumption; as a need for all the Women" by our
  Alumni Miss Pratiksha Rajguru and Miss Shrutika Jangam. She explained the need if
  having a good diet.
- Dr. Kolhe Sir addressed the women and the need for women empowerment.
- The ladies had health checkup.
- Ladies from various faculties attended the programme.
- Lastly all the students, teachers and ladies took the Oath for Women Empowerment.

## **Details of the Event:**

- All the ladies enjoyed the day.
- Alumni Pratiksha Rajguru delivered a good talk on Diet and nutrition