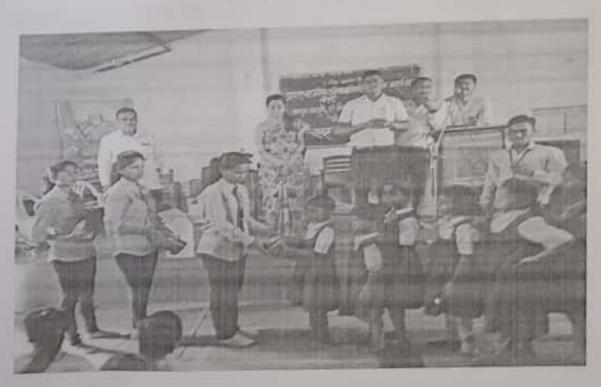

## REPORT ON INTERNATIONAL WOMENS DAY CELEBRATION

ORGANIZED ON

08 MARCH 2019 AT 10:00 A.M. T01:00 PM

## ORGANIZED BY:

PRAVARA RURAL COLLEGE OF PHARMACY, PRAVARANAGAR A/P-LONI, TAL-RAHATA, DIST-AHMEDNAGAR

## **Details of the Programme:**

- Principal Dr. Priya Rao explained the theme of the Programme and inaugurated the event.
- On the Occasion of Womens Day Pravara Rural College of Pharmacy Organized An
  Expert session on "Diet and Nutrition Consumption; as a need for all the Women" by our
  Alumni Miss Pratiksha Rajguru and Miss Shrutika Jangam. She explained the need if
  having a good diet.
- Dr. Kolhe Sir addressed the women and the need for women empowerment.
- The ladies had health checkup.
- Ladies from various faculties attended the programme.
- Lastly all the students, teachers and ladies took the Oath for Women Empowerment.