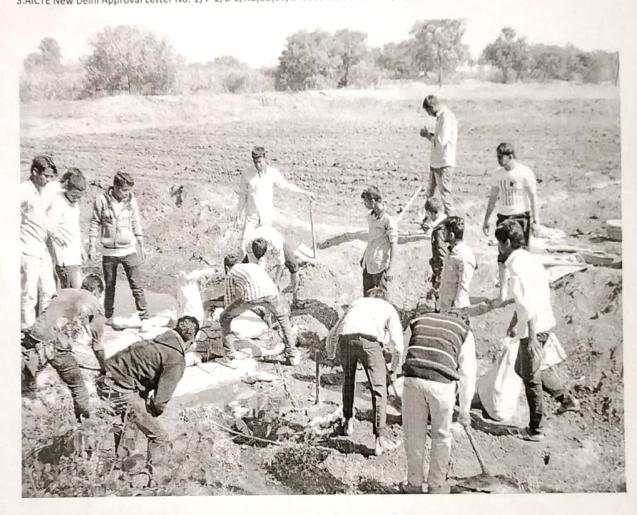

## **Details of the Programme:**

- Principal Dr. Priya Rao explained the theme of the Programme and inaugurated the event.
- On the Occasion of Womens Day Pravara Rural College of Pharmacy Organized An
  Expert session on "Diet and Nutrition Consumption; as a need for all the Women" by our
  Alumni Miss Pratiksha Rajguru and Miss Shrutika Jangam. She explained the need if
  having a good diet.
- Dr. Kolhe Sir addressed the women and the need for women empowerment.
- The ladies had health checkup.
- Ladies from various faculties attended the programme.
- Lastly all the students, teachers and ladies took the Oath for Women Empowerment.

## **Details of the Event:**

- All the ladies enjoyed the day.
- Alumni Pratiksha Rajguru delivered a good talk on Diet and nutrition