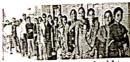

## REPORT ON INTERNATIONAL WOMENS DAY CELEBRATION

ORGANIZED ON

08 MARCH 2019 AT 10:00 A.M. T01:00 PM

## ORGANIZED BY:

PRAVARA RURAL COLLEGE OF PHARMACY, PRAVARANAGAR A/P-LONI, TAL-RAHATA, DIST-AHMEDNAGAR

## **Details of the Programme:**

- Principal Dr. Priya Rao explained the theme of the Programme and inaugurated the event.
- On the Occasion of Womens Day Pravara Rural College of Pharmacy Organized An
  Expert session on "Diet and Nutrition Consumption; as a need for all the Women" by our
  Alumni Miss Pratiksha Rajguru and Miss Shrutika Jangam. She explained the need if
  having a good diet.
- Dr. Kolhe Sir addressed the women and the need for women empowerment.
- The ladies had health checkup.
- Ladies from various faculties attended the programme.
- Lastly all the students, teachers and ladies took the Oath for Women Empowerment.

## **Details of the Event:**

- All the ladies enjoyed the day.
- Alumni Pratiksha Rajguru delivered a good talk on Diet and nutrition