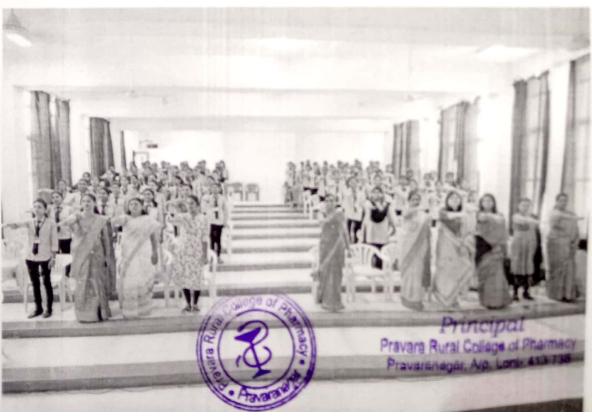

### **Details of the Programme:**

- Principal Dr. Priya Rao explained the theme of the Programme and inaugurated the event.
- On the Occasion of Womens Day Pravara Rural College of Pharmacy Organized An
  Expert session on "Diet and Nutrition Consumption; as a need for all the Women" by our
  Alumni Miss Pratiksha Rajguru and Miss Shrutika Jangam. She explained the need if
  having a good diet.
- Dr. Kolhe Sir addressed the women and the need for women empowerment.
- The ladies had health checkup.
- Ladies from various faculties attended the programme.
- Lastly all the students, teachers and ladies took the Oath for Women Empowerment.

### **Metrics:**

Number of students: UG 119 PG 28

Number of staff: 05 Non-teaching:03

Principal
Pravara Rural College of Pharmacy
Pravaranagar, Alp. Loni. 413 736