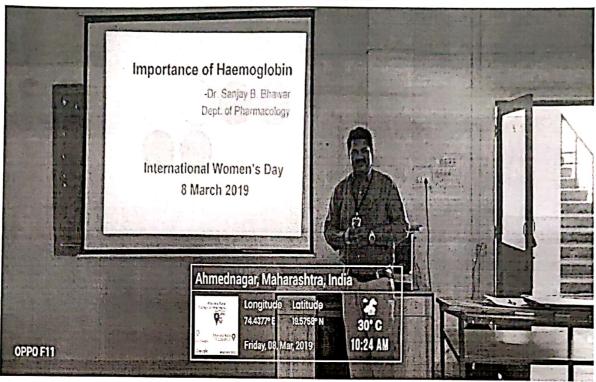

### REPORT ON INTERNATIONAL WOMENS DAY CELEBRATION

ORGANIZED ON

08 MARCH 2019 AT 10:00 A.M. T01:00 PM

### **Details of the Programme:**

- Principal Dr. Priya Rao explained the theme of the Programme and inaugurated the event.
- On the Occasion of Womens Day Pravara Rural College of Pharmacy Organized An
  Expert session on "Diet and Nutrition Consumption; as a need for all the Women" by our
  Alumni Miss Pratiksha Rajguru and Miss Shrutika Jangam. She explained the need if
  having a good diet.
- Dr. Kolhe Sir addressed the women and the need for women empowerment.
- The ladies had health checkup.
- Ladies from various faculties attended the programme.
- Lastly all the students, teachers and ladies took the Oath for Women Empowerment.

### PHOTO GALLERY

Pravara Rural College of Pharmacy
Pravaranagar, Alp. Leni- 413 736

Principal
Pravara Rural College of Pharmacy
Pravaranagar, Alp. Loni- 413 736

ACADEMIC YEAR: 2018-19

NAME OF THE EVENT: WORLDS WOMENS Day