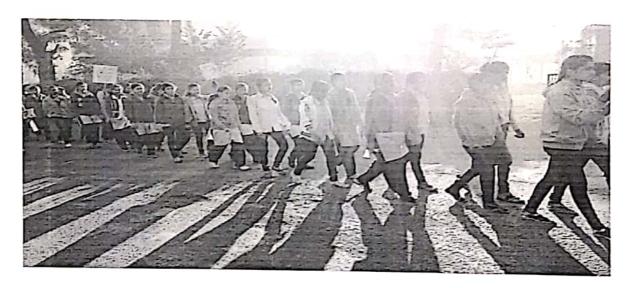

### REPORT ON INTERNATIONAL WOMENS DAY CELEBRATION

ORGANIZED ON

08 MARCH 2019 AT 10:00 A.M. T01:00 PM

### **Details of the Programme:**

- Principal Dr. Priya Rao explained the theme of the Programme and inaugurated the event.
- On the Occasion of Womens Day Pravara Rural College of Pharmacy Organized An
  Expert session on "Diet and Nutrition Consumption; as a need for all the Women" by our
  Alumni Miss Pratiksha Rajguru and Miss Shrutika Jangam. She explained the need if
  having a good diet.
- Dr. Kolhe Sir addressed the women and the need for women empowerment.
- The ladies had health checkup.
- Ladies from various faculties attended the programme.
- Lastly all the students, teachers and ladies took the Oath for Women Empowerment.