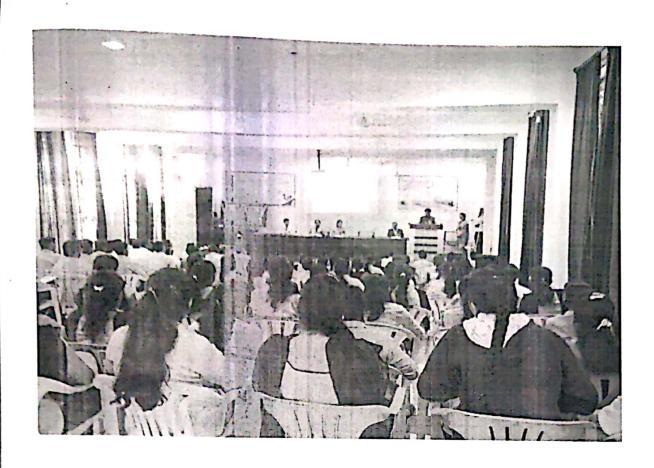

### REPORT ON INTERNATIONAL WOMENS DAY CELEBRATION

ORGANIZED ON

08 MARCH 2019 AT 10:00 A.M. T01:00 PM

### **Details of the Programme:**

- Principal Dr. Priya Rao explained the theme of the Programme and inaugurated the event.
- On the Occasion of Womens Day Pravara Rural College of Pharmacy Organized An
  Expert session on "Diet and Nutrition Consumption; as a need for all the Women" by our
  Alumni Miss Pratiksha Rajguru and Miss Shrutika Jangam. She explained the need if
  having a good diet.
- Dr. Kolhe Sir addressed the women and the need for women empowerment.
- The ladies had health checkup.
- Ladies from various faculties attended the programme.
- Lastly all the students, teachers and ladies took the Oath for Women Empowerment.

### PHOTO GALLERY

Pravara Rural College of Pharmacy
Pravaranagar, Alp. Leni- 413 736

Principal
Pravara Rural College of Pharmacy
Pravaranagar, Alp. Loni- 413 736

ACADEMIC YEAR: 2018-19

NAME OF THE EVENT: WORLDS WOMENS Day