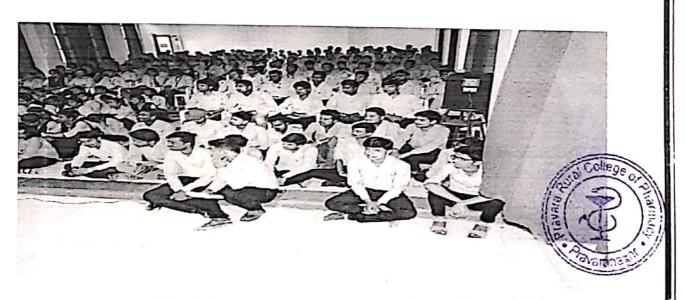

### REPORT ON INTERNATIONAL WOMENS DAY CELEBRATION

ORGANIZED ON

08 MARCH 2019 AT 10:00 A.M. T01:00 PM

### **Details of the Programme:**

- Principal Dr. Priya Rao explained the theme of the Programme and inaugurated the event.
- On the Occasion of Womens Day Pravara Rural College of Pharmacy Organized An
  Expert session on "Diet and Nutrition Consumption; as a need for all the Women" by our
  Alumni Miss Pratiksha Rajguru and Miss Shrutika Jangam. She explained the need if
  having a good diet.
- Dr. Kolhe Sir addressed the women and the need for women empowerment.
- The ladies had health checkup.
- Ladies from various faculties attended the programme.
- Lastly all the students, teachers and ladies took the Oath for Women Empowerment.