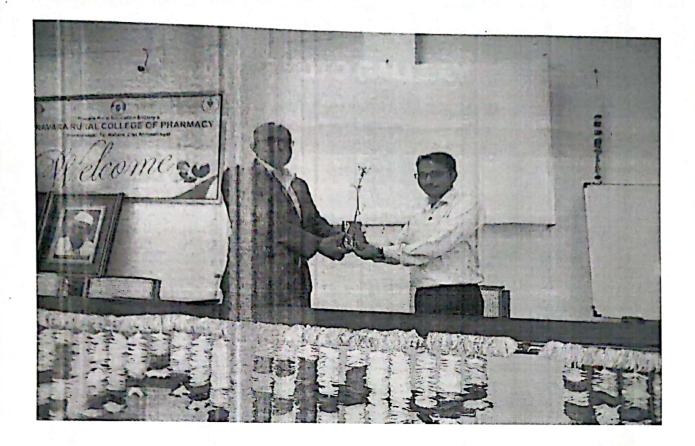

### PHOTO GALLERY

Pravara Rural College of Pharmacy
Pravaranagar, Alp. Leni- 413 736

Principal
Pravara Rural College of Pharmacy
Pravaranagar, Alp. Loni- 413 736

ACADEMIC YEAR: 2018-19

NAME OF THE EVENT: WORLDS WOMENS Day

### **Details of the Programme:**

- Principal Dr. Priya Rao explained the theme of the Programme and inaugurated the event.
- On the Occasion of Womens Day Pravara Rural College of Pharmacy Organized An
  Expert session on "Diet and Nutrition Consumption; as a need for all the Women" by our
  Alumni Miss Pratiksha Rajguru and Miss Shrutika Jangam. She explained the need if
  having a good diet.
- Dr. Kolhe Sir addressed the women and the need for women empowerment.
- The ladies had health checkup.
- Ladies from various faculties attended the programme.
- Lastly all the students, teachers and ladies took the Oath for Women Empowerment.