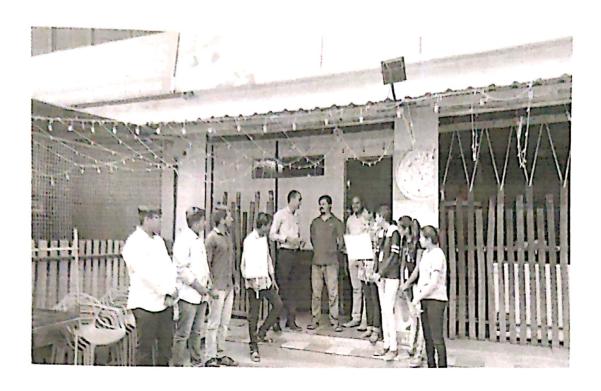

### REPORT ON INTERNATIONAL WOMENS DAY CELEBRATION

ORGANIZED ON

08 MARCH 2019 AT 10:00 A.M. T01:00 PM

### ORGANIZED BY:

PRAVARA RURAL COLLEGE OF PHARMACY, PRAVARANAGAR A/P-LONI, TAL-RAHATA, DIST-AHMEDNAGAR

### **Details of the Programme:**

- Principal Dr. Priya Rao explained the theme of the Programme and inaugurated the event.
- On the Occasion of Womens Day Pravara Rural College of Pharmacy Organized An
  Expert session on "Diet and Nutrition Consumption; as a need for all the Women" by our
  Alumni Miss Pratiksha Rajguru and Miss Shrutika Jangam. She explained the need if
  having a good diet.
- Dr. Kolhe Sir addressed the women and the need for women empowerment.
- The ladies had health checkup.
- Ladies from various faculties attended the programme.
- Lastly all the students, teachers and ladies took the Oath for Women Empowerment.