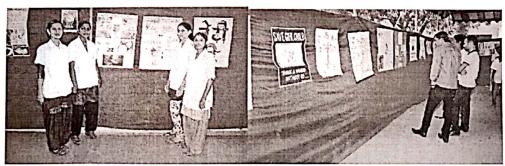

Under Savitribai Phule Pune University No. I.D.No.P.U./AN/PHARM/030/(1987)

3.AICTE New Delhi Approval Letter No. 1) P-2/B-3/RC(BB)93/240138 Dt. 31.3.1994 (B.Pharm)

Dr.G.S.Asane M.Pharm. Ph.D. Principal

### **ACTIVITY REPORT**

Name of the activity: Poster competition on save girl child

Poster competition was held on Thursday, 5 march 2015 on the occasion of Annual Day "Pharmazest". Dr. P.D. Chaudhari, , Dean, University of Pune; Mrs. L.P Chaudhari; Mr. M. M. Pulatesaheb, Chairman, PRES Loni were present as a chief guest for evaluation of the posters. Total 31 students participated for the competition. Three prizes were declared for the same as:

Ist Prize: Miss Jadhav Pooja Gorakshnath

IInd Prize: Miss DigheRajashriSubhash

IIIrd Prize: Miss Pokharkar Shraddha Sambhaji

### Photo:





Annexure: 1) Notice 2) Attendance Report

SALARMON COLLEGE OF THE PROPERTY OF THE PROPER





### PRAVARA RURAL COLLEGE OF PHARMACY, PRAVARANAGAR

A/P. Loni – 413736, Tal. Rahata, Dist. Ahmednagar (M.S.)

⟨⟨STD : 02422⟩ : (O) 273526, (P) 273528, (R) 273529, Fax : 273528

E-mail- pravarapharmacy@rediffmail.com. Website: http://www.pravarapharmacy.org.in



2. Recognised Under Savitribai Phule Pune University No. I.D.No.P.U./AN/PHARM/030/(1987)

3.AICTE New Delhi Approval Letter No. 1) P-2/B-3/RC(BB)93/240138 Dt. 31.3.1994 (B.Pharm)

Dr.G.S.Asane M.Pharm. Ph.D. Principal

# PRAVARA RURAL EDUCATION SOCITY'S PRAVARA RURAL COLLEGE OF PHARMACY, PRAVARANAGAR LIST OF STUDENTS PARTICIPATED IN POSTER COMPETITION ON SAVE GIRL CHILD 2014-15

| Roll No. | Name of Students              |
|----------|-