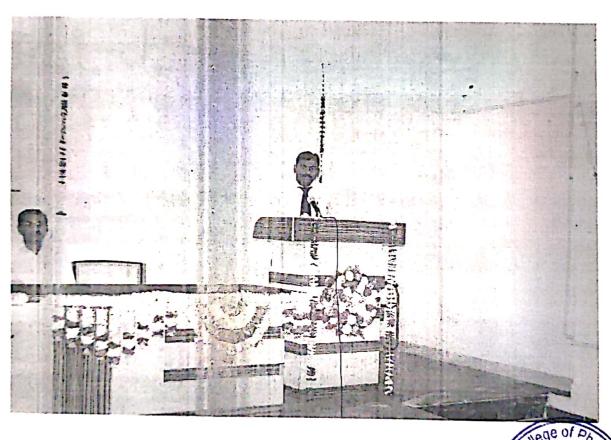

### REPORT ON INTERNATIONAL WOMENS DAY CELEBRATION

ORGANIZED ON

08 MARCH 2019 AT 10:00 A.M. T01:00 PM

### **Details of the Programme:**

- Principal Dr. Priya Rao explained the theme of the Programme and inaugurated the event.
- On the Occasion of Womens Day Pravara Rural College of Pharmacy Organized An
  Expert session on "Diet and Nutrition Consumption; as a need for all the Women" by our
  Alumni Miss Pratiksha Rajguru and Miss Shrutika Jangam. She explained the need if
  having a good diet.
- Dr. Kolhe Sir addressed the women and the need for women empowerment.
- The ladies had health checkup.
- Ladies from various faculties attended the programme.
- Lastly all the students, teachers and ladies took the Oath for Women Empowerment.

### PHOTO GALLERY

Pravara Rural College of Pharmacy
Pravaranagar, Alp. Leni- 413 736

Principal
Pravara Rural College of Pharmacy
Pravaranagar, Alp. Loni- 413 736

ACADEMIC YEAR: 2018-19

NAME OF THE EVENT: WORLDS WOMENS Day