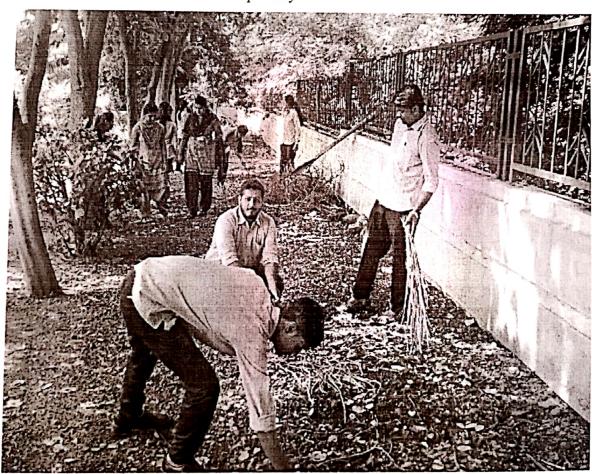

n of birthday of Hon. Namdar Radhakrishna Vikhe Patil We have arranged Swacchata Abhiyan under the same we had done cleaning of college campus including garden, ground and corridors on 21<sup>st</sup> June 2016. Students of B.Pharmacy and M.Pharmacy with teaching and Non teaching staff participated in cleaning of college campus, ground area, road and garden under the guidance of Dr. S.A. Nirmal. The NSS Programme officer Mr. Rahul Godge divided the NSS Volunteers into several groups. Each group members were allocated with a particular area for cleaning. Three groups were asked to collect all the stones from the ground separately in different sacs. The renewable such as dry leaves, twigs, papers etc and non-renewable wastes such as carry bags, plastic items etc. were collected separately.







PRINCIPAL
Pravara Rural College of Pharmacy
Pravoronagar, A/p. Loni-413736



### PRAVARA RURAL COLLEGE OF PHARMACY, PRAVARANAGAR

A/P. Loni – 413736, Tal. Rahata, Dist. Ahmednagar (M.S.) (STD: 02422): (O) 273526, (P) 273528, (R) 273529, Fax: 273528



- 1. P.C.I.Approval Letter No.17-1/94-PCI/8829-9016 Dated 10-11-1994
- 2. Recognised Under Savitribai Phule Pune University No. I.D.No.P.U./AN/PHARM/030/(1987)
- 3.AICTE New Delhi Approval Letter No. 1) P-2/B-3/RC(BB)93/240138 Dt. 31.3.1994 (B.Pharm)

Dr. S. A. Nirmal M.Pharm. Ph.D. Principal



Collection of Leaves



PRINCIPAL Pravara Rural College of Pharmacy Pravaranagar, A/p. Loni-413736

ACADEMIC YEAR: 2016 - 17

NAME OF THE EVENT: Swocha Bharcet Abhiyan

DATE: 21/06/2016

| SR.NO      | YEAR             | NAME OF THE STUDENT  |