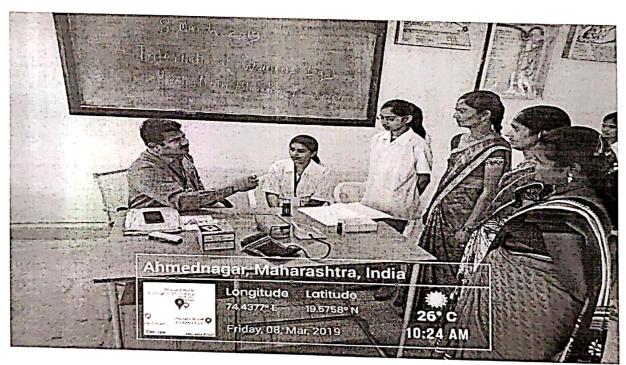

### REPORT ON INTERNATIONAL WOMENS DAY CELEBRATION

ORGANIZED ON

08 MARCH 2019 AT 10:00 A.M. T01:00 PM

### **Details of the Programme:**

- Principal Dr. Priya Rao explained the theme of the Programme and inaugurated the event.
- On the Occasion of Womens Day Pravara Rural College of Pharmacy Organized An
  Expert session on "Diet and Nutrition Consumption; as a need for all the Women" by our
  Alumni Miss Pratiksha Rajguru and Miss Shrutika Jangam. She explained the need if
  having a good diet.
- Dr. Kolhe Sir addressed the women and the need for women empowerment.
- The ladies had health checkup.
- Ladies from various faculties attended the programme.
- Lastly all the students, teachers and ladies took the Oath for Women Empowerment.

### **Details of the Event:**

- All the ladies enjoyed the day.
- Alumni Pratiksha Rajguru delivered a good talk on Diet and nutrition