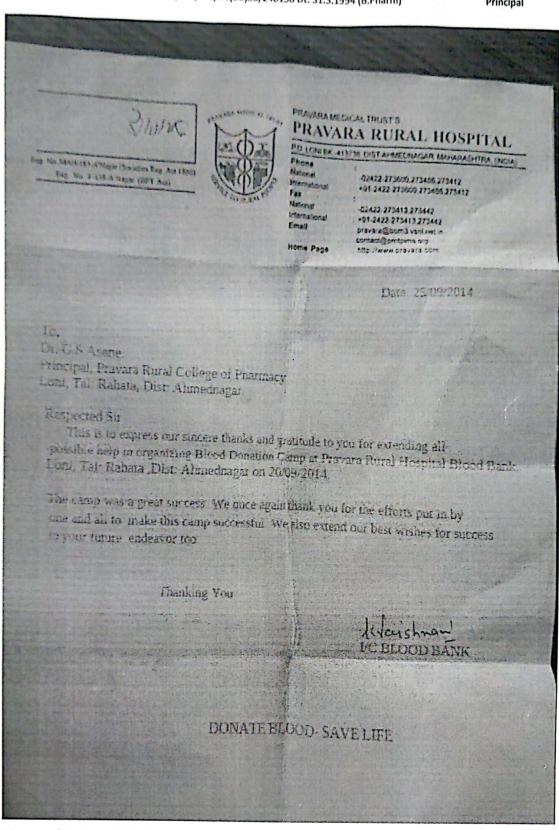

### PHOTO GALLERY

Page 4 of 4

ACADEMIC YEAR: 2018-19

NAME OF THE EVENT: Hemoglobin checkup comp

DATE: 08/03/2019

| SR.NO | YEAR           | NAME OF THE STUDENT | SIGNATURE    |
|-------|----------------|---------------------|--------------|
| 1 -   | F.Y. Bph       | Agnar Sonali P      | Ahour 4      |
| 2     | F.Y.B.Ph       | Antre Kshitija.G    | Bhazate      |
| 3     | F. F. B. Ph    | Bharate shruti.P.   | Bharate      |
| 4.    | FY.B.ph        | Rhange omlearD      | O. D. Bhonge |
| 5-    | F.Y.B.ph       | Bhadaskae Govern    | gayes        |
| 6     | F-Y B Phom     | Borde Akash.        | Was by       |
| スト    | First yr. Biph | Chavan Saurav       | Schowary     |
| 8     | 1st yor B      | Chaven Shuphan      | MuhloG       |
| 9     | F.7. yr B      | Doud Rushikesh      | DRUSH:       |
| 10    | F.Y. B.ph.     | Oighe Rutuja        |              |
| 17.   | F.y.Bph.       | Gailkas Salil       | sale.        |
| 12    | F.y. 8 -11-    | Gholap sanitsha     |              |
| 18.   | F-7.B.Ph       | Gin' Pragad.        | <i>G</i> mi  |
| 44    | FYB.Ph.        | Hundal Suverna      | Munday.      |
| 15    | FY BPhoren     | Jadhan Harshada     | Harshaw :    |
| 6.    | F. Y. B Phaem  | Jahayirdal Shubhan  | Thebler      |
| 17.   | F.y.B.ph.      | Jejurkar Prajakba   | (Fejurkar)   |
| 18.   | fy. \$ . P2.   | faluagre Shruft     | Stolungs.    |
| 19    | F. Y. B DK.    | Karonde syyog       | Loseness     |
| 20.   | f.y.B.ph.      | Karwa sejal.        | Sejalk.      |
| 21,   | P.Y.B.Ph.      | Kavade Madhuel      | Madhuri.     |
| 22.   | f.g.B.nh.      | Khanop Priyanke     | Resigner     |
| 23    | 3.4.B. Pharm   | Collused Bhayyorhol | Bi-          |
|       |                |                     |              |