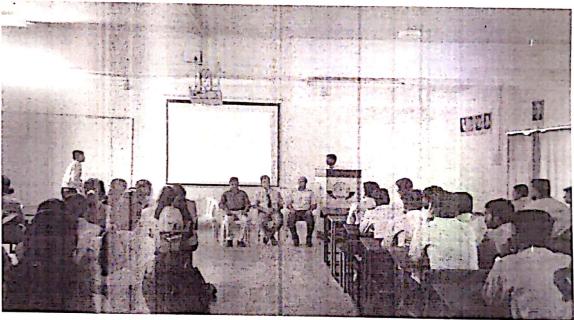

### REPORT ON INTERNATIONAL WOMENS DAY CELEBRATION

ORGANIZED ON

08 MARCH 2019 AT 10:00 A.M. T01:00 PM

### **Details of the Programme:**

- Principal Dr. Priya Rao explained the theme of the Programme and inaugurated the event.
- On the Occasion of Womens Day Pravara Rural College of Pharmacy Organized An
  Expert session on "Diet and Nutrition Consumption; as a need for all the Women" by our
  Alumni Miss Pratiksha Rajguru and Miss Shrutika Jangam. She explained the need if
  having a good diet.
- Dr. Kolhe Sir addressed the women and the need for women empowerment.
- The ladies had health checkup.
- Ladies from various faculties attended the programme.
- Lastly all the students, teachers and ladies took the Oath for Women Empowerment.

### PHOTO GALLERY

Pravara Rural College of Pharmacy
Pravaranagar, Alp. Leni- 413 736

Principal
Pravara Rural College of Pharmacy
Pravaranagar, Alp. Loni- 413 736

ACADEMIC YEAR: 2018-19

NAME OF THE EVENT: WORLDS WOMENS Day