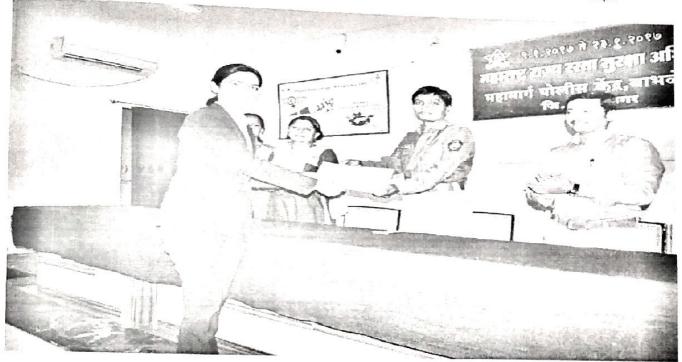

### REPORT ON INTERNATIONAL WOMENS DAY CELEBRATION

ORGANIZED ON

08 MARCH 2019 AT 10:00 A.M. T01:00 PM

### ORGANIZED BY:

PRAVARA RURAL COLLEGE OF PHARMACY, PRAVARANAGAR A/P-LONI, TAL-RAHATA, DIST-AHMEDNAGAR

### **Details of the Programme:**

- Principal Dr. Priya Rao explained the theme of the Programme and inaugurated the event.
- On the Occasion of Womens Day Pravara Rural College of Pharmacy Organized An
  Expert session on "Diet and Nutrition Consumption; as a need for all the Women" by our
  Alumni Miss Pratiksha Rajguru and Miss Shrutika Jangam. She explained the need if
  having a good diet.
- Dr. Kolhe Sir addressed the women and the need for women empowerment.
- The ladies had health checkup.
- Ladies from various faculties attended the programme.
- Lastly all the students, teachers and ladies took the Oath for Women Empowerment.

### PHOTO GALLERY

Pravara Rural College of Pharmacy
Pravaranagar, Alp. Leni- 413 736

Principal
Pravara Rural College of Pharmacy
Pravaranagar, Alp. Loni- 413 736

ACADEMIC YEAR: 2018-19

NAME OF THE EVENT: WORLDS WOMENS Day