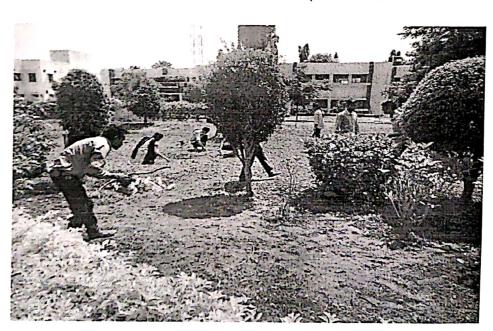

leaning programme on 1<sup>st</sup> October 2014. Students of B.Pharmacy and M.Pharmacy with teaching and Non teaching staff participated in cleaning of college campus, ground area, road and garden under the guidance of Dr. G. S. Asane. All the NSS Volunteers were engaged in this cleaning programme. The NSS Programme officer Mr. Rahul Godge divided the Volunteers into several groups. Each group members were allocated with a particular area for cleaning. Three groups were asked to collect all the stones from the ground separately in different sacs. The renewable such as dry leaves, twigs, papers etc. and non-renewable wastes such as carry bags, and plastic items etc. were collected separately. The renewable waste was collected and burnt. At the end the NSS Volunteers were provided snacks.



Cleaning of Garden

PRINCIPAL

Pravara Rural College of Pharmacy

Pravarapagar, A/p. Loni-4137

Scanned with CamScanner



## PRAVARA RURAL COLLEGE OF PHARMACY, PRAVARANAGAR

A/P. Loni – 413736, Tal. Rahata, Dist. Ahmednagar (M.S.) ☎(STD : 02422) : (O) 273526, (P) 273528, (R) 273529, Fax : 273528

E-mail- pravarapharmacy@rediffmail.com. Website: http://www.pravarapharmacy.org.in

- 1. P.C.I.Approval Letter No.17-1/94-PCI/8829-9016 Dated 10-11-1994
- 2. Recognised Under Savitribai Phule Pune University No. I.D.No.P.U./AN/PHARM/030/(1987)
- 3.AICTE New Delhi Approval Letter No. 1) P-2/B-3/RC(BB)93/240138 Dt. 31.3.1994 (B.Pharm)

Dr. G.S.Asane M.Pharm. Ph.D. Principal



Cleaning of Ground Area



PRINCIPAL
Pravara Rural College of Pharmacy
Pravaranagar, A/p. Loni-413736

NAME OF THE EVENT: