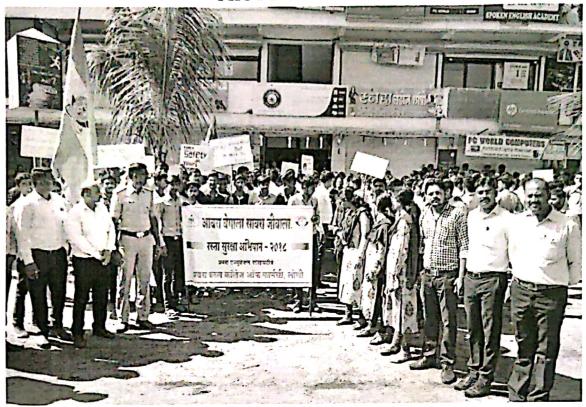

s an important role. The objective of the rally was to bring the students to the traffic road safety information to all the people. The students shouted out the slogans about road safety. It was not only about two wheelers but also for the drivers who drive four wheelers. The students spread awareness about 'No Horn' no to keep high car lights on highways and more during the rally. At the beginning of the rally Principal Dr. Priya Rao provided guidance to all the students by telling them about the road safety rules. The rally started from College campus and ended in the Loni village. At the rally, the students were walking along the slogans while chanting slogans with sarcasm.

## Metrics:

Number of students: UG: 52

PG: 12

Number of staff: Teaching: 7

Nonteaching: 5

## PHOTO GALLERY





Page 3 of 3

ACADEMIC YEAR: 2018-19

NAME OF THE EVENT: Road Safety Rally.

DATE: 18/09/2018

| SR.NO | YEAR         | NAME OF THE PARTICIPANT                    | SIGNATURE