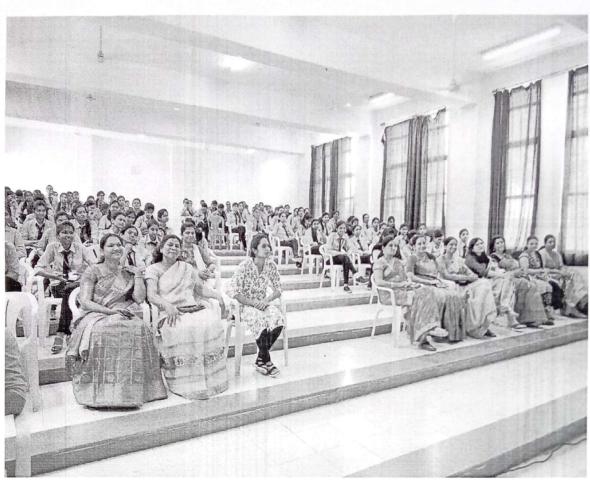

### **Details of the Programme:**

- Principal Dr. Priya Rao explained the theme of the Programme and inaugurated the event.
- On the Occasion of Womens Day Pravara Rural College of Pharmacy Organized An
  Expert session on "Diet and Nutrition Consumption; as a need for all the Women" by our
  Alumni Miss Pratiksha Rajguru and Miss Shrutika Jangam. She explained the need if
  having a good diet.
- Dr. Kolhe Sir addressed the women and the need for women empowerment.
- The ladies had health checkup.
- Ladies from various faculties attended the programme.
- Lastly all the students, teachers and ladies took the Oath for Women Empowerment.

### **Metrics:**

Number of students: UG 119 PG 28

Number of staff: 05 Non-teaching:03

Principal
Pravara Rural College of Pharmacy
Pravaranagar, Alp. Loni. 413 736