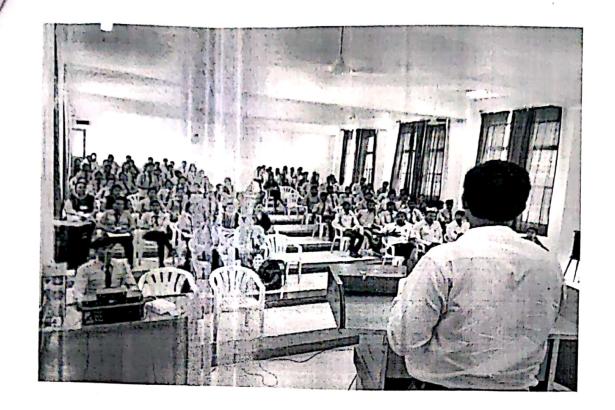

### **Details of the Programme:**

- Principal Dr. Priya Rao explained the theme of the Programme and inaugurated the event.
- On the Occasion of Womens Day Pravara Rural College of Pharmacy Organized An
  Expert session on "Diet and Nutrition Consumption; as a need for all the Women" by our
  Alumni Miss Pratiksha Rajguru and Miss Shrutika Jangam. She explained the need if
  having a good diet.
- Dr. Kolhe Sir addressed the women and the need for women empowerment.
- The ladies had health checkup.
- Ladies from various faculties attended the programme.
- Lastly all the students, teachers and ladies took the Oath for Women Empowerment.