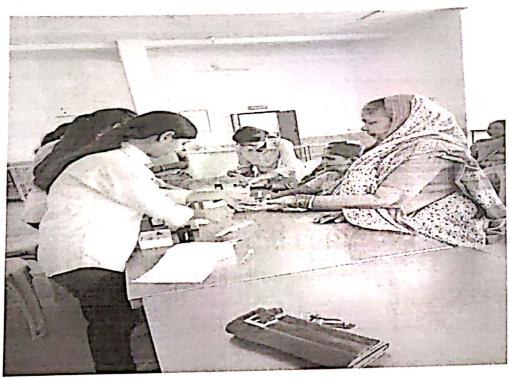

### REPORT ON INTERNATIONAL WOMENS DAY CELEBRATION

ORGANIZED ON

08 MARCH 2019 AT 10:00 A.M. T01:00 PM

### **Details of the Programme:**

- Principal Dr. Priya Rao explained the theme of the Programme and inaugurated the event.
- On the Occasion of Womens Day Pravara Rural College of Pharmacy Organized An
  Expert session on "Diet and Nutrition Consumption; as a need for all the Women" by our
  Alumni Miss Pratiksha Rajguru and Miss Shrutika Jangam. She explained the need if
  having a good diet.
- Dr. Kolhe Sir addressed the women and the need for women empowerment.
- The ladies had health checkup.
- Ladies from various faculties attended the programme.
- Lastly all the students, teachers and ladies took the Oath for Women Empowerment.

### PHOTO GALLERY

Pravara Rural College of Pharmacy
Pravaranagar, Alp. Leni- 413 736

Principal
Pravara Rural College of Pharmacy
Pravaranagar, Alp. Loni- 413 736

ACADEMIC YEAR: 2018-19

NAME OF THE EVENT: WORLDS WOMENS Day