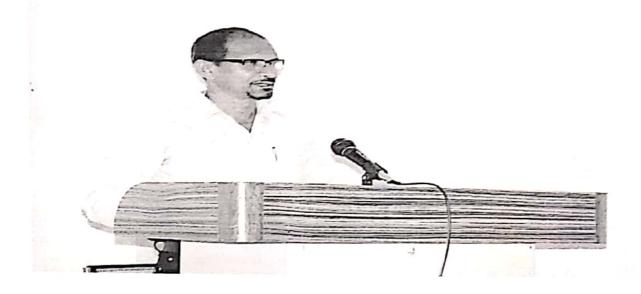

### **Details of the Programme:**

- Principal Dr. Priya Rao explained the theme of the Programme and inaugurated the event.
- On the Occasion of Womens Day Pravara Rural College of Pharmacy Organized An
  Expert session on "Diet and Nutrition Consumption; as a need for all the Women" by our
  Alumni Miss Pratiksha Rajguru and Miss Shrutika Jangam. She explained the need if
  having a good diet.
- Dr. Kolhe Sir addressed the women and the need for women empowerment.
- The ladies had health checkup.
- Ladies from various faculties attended the programme.
- Lastly all the students, teachers and ladies took the Oath for Women Empowerment.