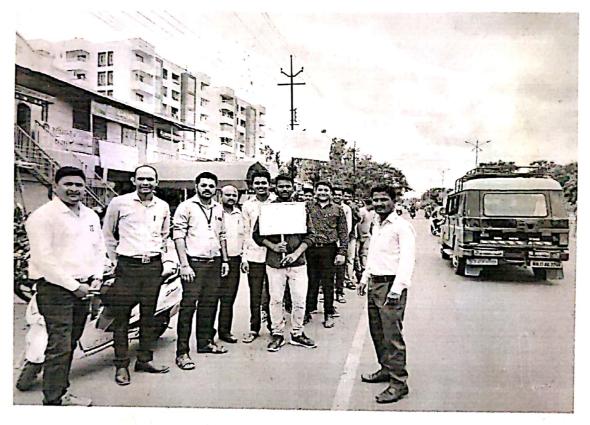

### **NOTICE**

All the students are here by informed that on 8<sup>th</sup> March 2019 the following event is arranged

All the students are requested to remain present for the same.

Event: International Women's Day Celebration

### CIRCULAR

All the staff are here by informed that on 8th March 2019 the following event is arranged

All the staff are requested to remain present for the same.

Event: International Women's Day Celebration

### REPORT ON INTERNATIONAL WOMENS DAY CELEBRATION

ORGANIZED ON

08 MARCH 2019 AT 10:00 A.M. T01:00 PM

### **Details of the Programme:**

- Principal Dr. Priya Rao explained the theme of the Programme and inaugurated the event.
- On the Occasion of Womens Day Pravara Rural College of Pharmacy Organized An
  Expert session on "Diet and Nutrition Consumption; as a need for all the Women" by our
  Alumni Miss Pratiksha Rajguru and Miss Shrutika Jangam. She explained the need if
  having a good diet.
- Dr. Kolhe Sir addressed the women and the need for women empowerment.
- The ladies had health checkup.
- Ladies from various faculties attended the programme.
- Lastly all the students, teachers and ladies took the Oath for Women Empowerment.