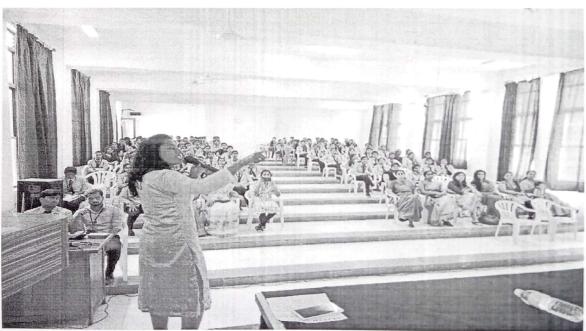

### **Details of the Programme:**

- Principal Dr. Priya Rao explained the theme of the Programme and inaugurated the event.
- On the Occasion of Womens Day Pravara Rural College of Pharmacy Organized An
  Expert session on "Diet and Nutrition Consumption; as a need for all the Women" by our
  Alumni Miss Pratiksha Rajguru and Miss Shrutika Jangam. She explained the need if
  having a good diet.
- Dr. Kolhe Sir addressed the women and the need for women empowerment.
- The ladies had health checkup.
- Ladies from various faculties attended the programme.
- Lastly all the students, teachers and ladies took the Oath for Women Empowerment.

### **Details of the Event:**

- All the ladies enjoyed the day.
- Alumni Pratiksha Rajguru delivered a good talk on Diet and nutrition