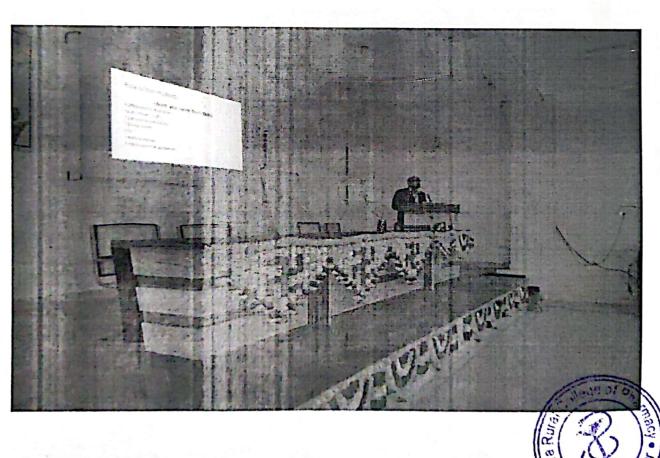

### PHOTO GALLERY

Pravara Rural College of Pharmacy
Pravaranagar, Alp. Leni- 413 736

Principal
Pravara Rural College of Pharmacy
Pravaranagar, Alp. Loni- 413 736

ACADEMIC YEAR: 2018-19

NAME OF THE EVENT: WORLDS WOMENS Day

### **Details of the Programme:**

- Principal Dr. Priya Rao explained the theme of the Programme and inaugurated the event.
- On the Occasion of Womens Day Pravara Rural College of Pharmacy Organized An
  Expert session on "Diet and Nutrition Consumption; as a need for all the Women" by our
  Alumni Miss Pratiksha Rajguru and Miss Shrutika Jangam. She explained the need if
  having a good diet.
- Dr. Kolhe Sir addressed the women and the need for women empowerment.
- The ladies had health checkup.
- Ladies from various faculties attended the programme.
- Lastly all the students, teachers and ladies took the Oath for Women Empowerment.