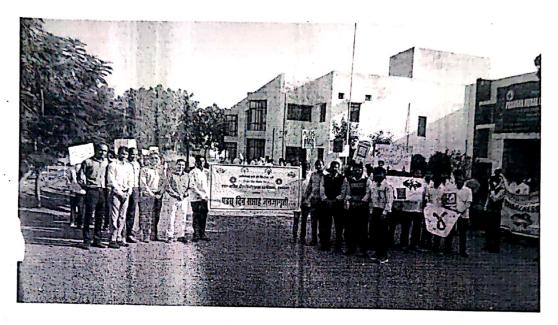

increasing the risk of developing common infections such as tuberculosis.

The session was fruitful and was attended by 15 staff and 70 students.

College or Organiacy.

A avarance of the control of

Pravara Rural College of Pharmacy Pravaranagar, Ap. Loni- 413 736

Annexure: 1) Notice 2) Attendance Report



### PRAVARA RURAL COLLEGE OF PHARMACY, PRAVARANAGAR

A/P. Loni – 413736, Tal. Rahata, Dist. Ahmednagar (M.S.) (STD: 02422): (O) 273526, (P) 273528, (R) 273529, Fax: 273528

E-mail- pravarapharmacy@rediffmail.com. Website: http://www.pravarapharmacy.org.in



2.UnderRecognisedSavitribaiPhule Pune University No. I.D.No.P.U./AN/PHARM/030/(1987)

3.AICTE New Delhi Approval Letter No. 1) P-2/B-3/RC(BB)93/240138 Dt. 31.3.1994 (B.Pharm)

Dr. S.A. Nirmal M.Pharm. Ph.D. Principal

### Photo:



AIDS awareness Photo

### लोणीत एड्सदिनानिमित्त जनजागृती फेरी

प्रवरानगर, दि. २२ (वार्ताहर)
- लोणी (ता. राहाता) येथील
प्रवरा ग्रामीण औषधनिर्माणशास
महाविद्यालयामध्ये जागतिक एड्स
दिनानिमित जनजागृती प्रभातफेरी
काबून समाज प्रवोधन करण्यात
आल्याची माहिती प्राचार्य डॉ. सुनील
निर्मेळ यांनी दिली, जागतिक एड्स
दिनानिमित लोणी येथील प्रवरा ग्रामीण
औषधनिर्माणशास महाविद्यालयामधील
सर्व शिक्षक-शिक्षकेतर सेवक आणि

पदवी व पदब्युत्तर विद्यार्थ्यांची सामूहिक जनजागृती फेरी काढण्यात आली. यावेळी विद्यार्थ्यांनी एड्स जागृतो विषयाचे बनविलेले संदेश आणि छायाचित्रांच्या माध्यमातृन् नागरिकांमध्ये एड्सवावत जनजागृती करण्यात आली. कार्यक्रमासाडी डॉ. नचिकेत दिघे, डॉ.लाबरे, प्रा. एस. डी. मनकर, प्रा. ए. एस. दिघे, प्रा. आर. के. गोडमे यांच्यासह शिक्षक आणि विद्यार्थी सहभागी झाले होते.

Udila Sat, 23 December 2017
epaper eprabh