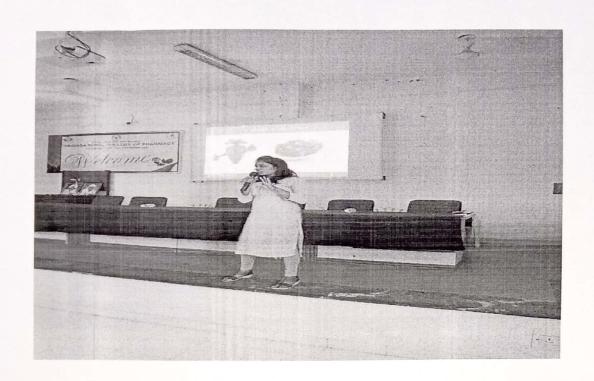

### REPORT ON INTERNATIONAL WOMENS DAY CELEBRATION

ORGANIZED ON

08 MARCH 2019 AT 10:00 A.M. T01:00 PM

### **Details of the Programme:**

- Principal Dr. Priya Rao explained the theme of the Programme and inaugurated the event.
- On the Occasion of Womens Day Pravara Rural College of Pharmacy Organized An
  Expert session on "Diet and Nutrition Consumption; as a need for all the Women" by our
  Alumni Miss Pratiksha Rajguru and Miss Shrutika Jangam. She explained the need if
  having a good diet.
- Dr. Kolhe Sir addressed the women and the need for women empowerment.
- The ladies had health checkup.
- Ladies from various faculties attended the programme.
- Lastly all the students, teachers and ladies took the Oath for Women Empowerment.

### PHOTO GALLERY

Pravara Rural College of Pharmacy
Pravaranagar, Alp. Leni- 413 736

Principal
Pravara Rural College of Pharmacy
Pravaranagar, Alp. Loni- 413 736

ACADEMIC YEAR: 2018-19

NAME OF THE EVENT: WORLDS WOMENS Day