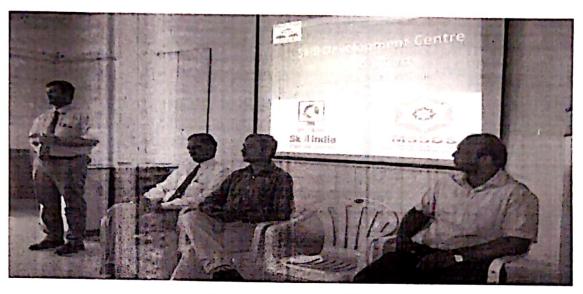

### REPORT ON INTERNATIONAL WOMENS DAY CELEBRATION

ORGANIZED ON

08 MARCH 2019 AT 10:00 A.M. T01:00 PM

### **Details of the Programme:**

- Principal Dr. Priya Rao explained the theme of the Programme and inaugurated the event.
- On the Occasion of Womens Day Pravara Rural College of Pharmacy Organized An
  Expert session on "Diet and Nutrition Consumption; as a need for all the Women" by our
  Alumni Miss Pratiksha Rajguru and Miss Shrutika Jangam. She explained the need if
  having a good diet.
- Dr. Kolhe Sir addressed the women and the need for women empowerment.
- The ladies had health checkup.
- Ladies from various faculties attended the programme.
- Lastly all the students, teachers and ladies took the Oath for Women Empowerment.

### PHOTO GALLERY

Pravara Rural College of Pharmacy
Pravaranagar, Alp. Leni- 413 736

Principal
Pravara Rural College of Pharmacy
Pravaranagar, Alp. Loni- 413 736

ACADEMIC YEAR: 2018-19

NAME OF THE EVENT: WORLDS WOMENS Day