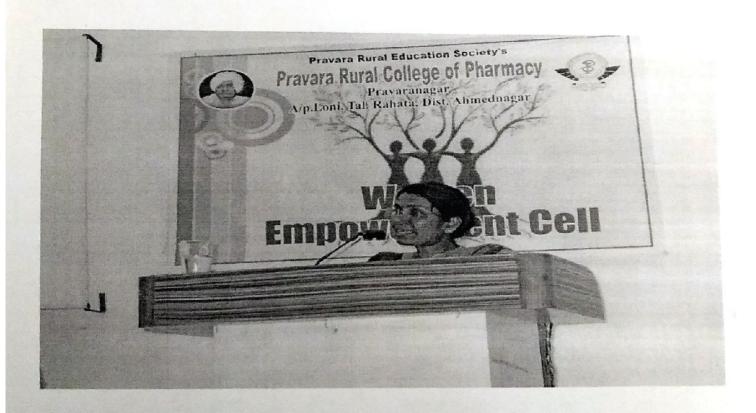

### REPORT ON INTERNATIONAL WOMENS DAY CELEBRATION

ORGANIZED ON

08 MARCH 2019 AT 10:00 A.M. T01:00 PM

### **Primary Objective of the Event:**

• To encourage Women Empowerment.

### **Details of the Programme:**

- Principal Dr. Priya Rao explained the theme of the Programme and inaugurated the event.
- On the Occasion of Womens Day Pravara Rural College of Pharmacy Organized An
  Expert session on "Diet and Nutrition Consumption; as a need for all the Women" by our
  Alumni Miss Pratiksha Rajguru and Miss Shrutika Jangam. She explained the need if
  having a good diet.
- Dr. Kolhe Sir addressed the women and the need for women empowerment.
- The ladies had health checkup.
- Ladies from various faculties attended the programme.
- Lastly all the students, teachers and ladies took the Oath for Women Empowerment.