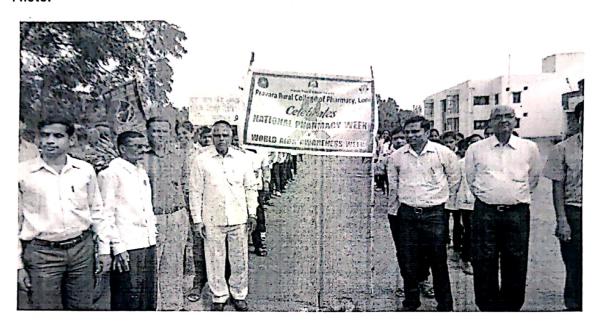

developing common infections such as tuberculosis.

The session was fruitful and was attended by 10 staff and 92 students.



Principal
Pravara Rural College of Pharmacy
Pravaranagar, Ap. Loni- 413 736

Annexure: 1) Notice

2) Attendance Report



### PRAVARA RURAL COLLEGE OF PHARMACY, PRAVARANAGAR

A/P. Loni – 413736, Tal. Rahata, Dist. Ahmednagar (M.S.) ☎(STD: 02422): (O) 273526, (P) 273528, (R) 273529, Fax: 273528

E-mail- pravarapharmacy@rediffmail.com. Website: http://www.pravarapharmacy.org.in

1. P.C.I.Approved Letter No.17-1/94-PCI/8829-9016 Dated 10-11-1994
2.UnderRecognisedSavitribaiPhule Pune University No. I.D.No.P.U./AN/PHARM/030/(1987)
3.AICTE New Delhi Approval Letter No. 1) P-2/B-3/RC(BB)93/240138 Dt. 31.3.1994 (B.Pharm)

Dr. G.S.Asane M.Pharm. Ph.D. Principal

### Photo:



AIDS awareness Photo



Annexure: 1) Notice

2) Attendance Report

Pravara Rural College of Pharmacy Pravaranagar, Alp. Loni- 413 736 ACADEMIC YEAR:

2014-15

NAME OF THE EVENT: AIDS Day

| SR.NO | YEAR                  | NAME OF THE PARTICIPANT              | SIGNATURE                |
|-------|-----------------------|--------------------------------------|--------------------------|
| 1     | Arif year             |                                      |                          |
| 2     | First years           | Adhau Agriff                         | farts                    |
| 3     | First year<br>1st yr. | Alhat Sonali D.<br>Bansode Royashree | Aland                    |
| 4     | 1st year              | Bhangre Shraddha                     | <b>B</b>                 |
| 2     |