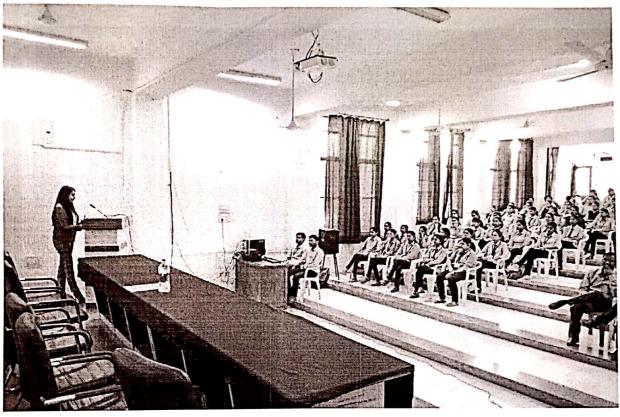

### REPORT ON INTERNATIONAL WOMENS DAY CELEBRATION

ORGANIZED ON

08 MARCH 2019 AT 10:00 A.M. T01:00 PM

### **Details of the Programme:**

- Principal Dr. Priya Rao explained the theme of the Programme and inaugurated the event.
- On the Occasion of Womens Day Pravara Rural College of Pharmacy Organized An
  Expert session on "Diet and Nutrition Consumption; as a need for all the Women" by our
  Alumni Miss Pratiksha Rajguru and Miss Shrutika Jangam. She explained the need if
  having a good diet.
- Dr. Kolhe Sir addressed the women and the need for women empowerment.
- The ladies had health checkup.
- Ladies from various faculties attended the programme.
- Lastly all the students, teachers and ladies took the Oath for Women Empowerment.