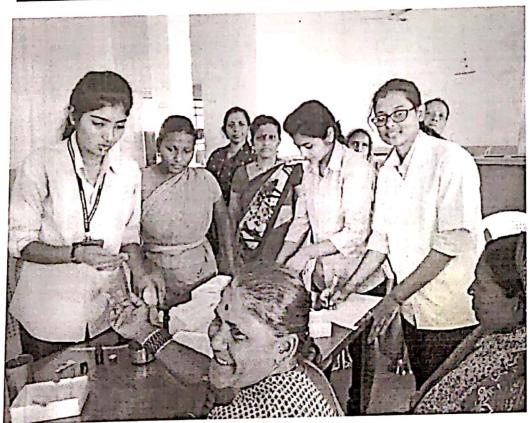

### REPORT ON INTERNATIONAL WOMENS DAY CELEBRATION

ORGANIZED ON

08 MARCH 2019 AT 10:00 A.M. T01:00 PM

### **Details of the Programme:**

- Principal Dr. Priya Rao explained the theme of the Programme and inaugurated the event.
- On the Occasion of Womens Day Pravara Rural College of Pharmacy Organized An
  Expert session on "Diet and Nutrition Consumption; as a need for all the Women" by our
  Alumni Miss Pratiksha Rajguru and Miss Shrutika Jangam. She explained the need if
  having a good diet.
- Dr. Kolhe Sir addressed the women and the need for women empowerment.
- The ladies had health checkup.
- Ladies from various faculties attended the programme.
- Lastly all the students, teachers and ladies took the Oath for Women Empowerment.

### PHOTO GALLERY

Pravara Rural College of Pharmacy
Pravaranagar, Alp. Leni- 413 736

Principal
Pravara Rural College of Pharmacy
Pravaranagar, Alp. Loni- 413 736

ACADEMIC YEAR: 2018-19

NAME OF THE EVENT: WORLDS WOMENS Day