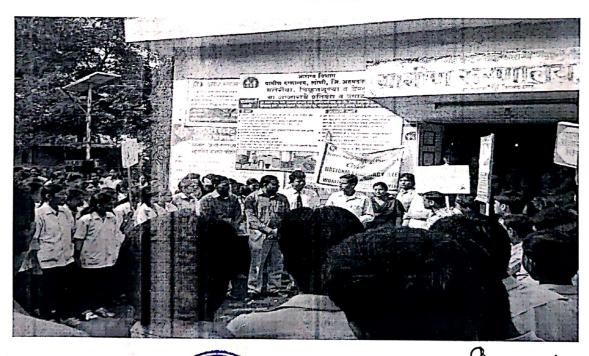

ions such as tuberculosis.

The session was fruitful and was attended by 10 staff and 92 students.



Principal
Pravara Rural College of Pharmacy
Pravaranagar, Ap. Loni- 413 736

Annexure: 1) Notice

2) Attendance Report



### PRAVARA RURAL COLLEGE OF PHARMACY, PRAVARANAGAR

A/P. Loni – 413736, Tal. Rahata, Dist. Ahmednagar (M.S.) ☎(STD: 02422): (O) 273526, (P) 273528, (R) 273529, Fax: 273528

E-mail- pravarapharmacy@rediffmail.com. Website: http://www.pravarapharmacy.org.in

1. P.C.I.Approved Letter No.17-1/94-PCI/8829-9016 Dated 10-11-1994
2.UnderRecognisedSavitribaiPhule Pune University No. I.D.No.P.U./AN/PHARM/030/(1987)
3.AICTE New Delhi Approval Letter No. 1) P-2/B-3/RC(BB)93/240138 Dt. 31.3.1994 (B.Pharm)

Dr. G.S.Asane M.Pharm. Ph.D. Principal

### Photo:



AIDS awareness Photo



Annexure: 1) Notice

2) Attendance Report

Pravara Rural College of Pharmacy Pravaranagar, Alp. Loni- 413 736 ACADEMIC YEAR:

2014-15

NAME OF THE EVENT: AIDS Day

| SR.NO | YEAR                  | NAME OF THE PARTICIPANT              | SIGNATURE                |
|-------|-----------------------|--------------------------------------|--------------------------|
| 1     | Arif year             |                                      |                          |
| 2     | First years           | Adhau Agriff                         | farts                    |
| 3     | First year<br>1st yr. | Alhat Sonali D.<br>Bansode Royashree | Aland                    |
| 4     | 1st year              | Bhangre Shraddha                     | <b>B</b>                 |
| 2     | 5-7.8 Ph              |