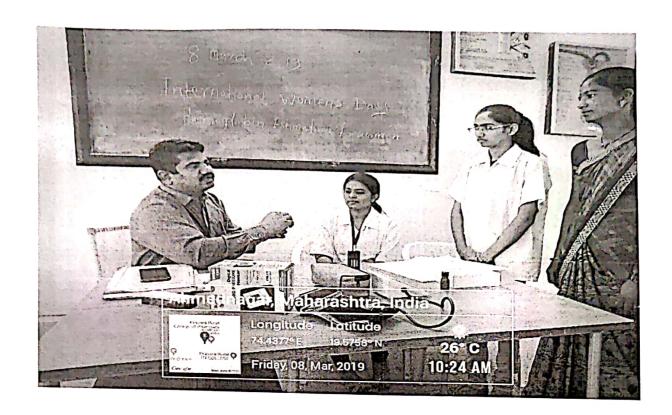

### REPORT ON INTERNATIONAL WOMENS DAY CELEBRATION

ORGANIZED ON

08 MARCH 2019 AT 10:00 A.M. T01:00 PM

### **Details of the Programme:**

- Principal Dr. Priya Rao explained the theme of the Programme and inaugurated the event.
- On the Occasion of Womens Day Pravara Rural College of Pharmacy Organized An
  Expert session on "Diet and Nutrition Consumption; as a need for all the Women" by our
  Alumni Miss Pratiksha Rajguru and Miss Shrutika Jangam. She explained the need if
  having a good diet.
- Dr. Kolhe Sir addressed the women and the need for women empowerment.
- The ladies had health checkup.
- Ladies from various faculties attended the programme.
- Lastly all the students, teachers and ladies took the Oath for Women Empowerment.

### **Details of the Event:**

- All the ladies enjoyed the day.
- Alumni Pratiksha Rajguru delivered a good talk on Diet and nutrition