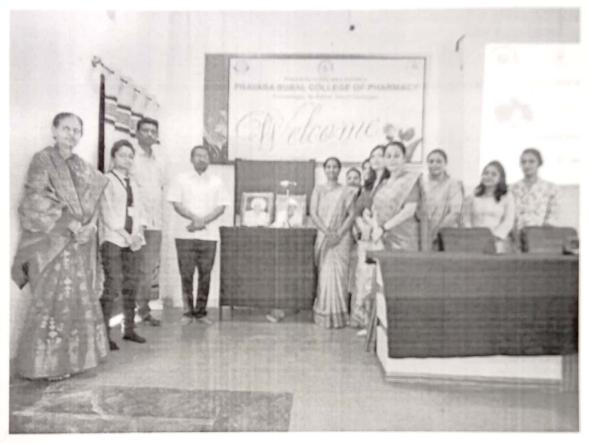

### REPORT ON INTERNATIONAL WOMENS DAY CELEBRATION

ORGANIZED ON

08 MARCH 2019 AT 10:00 A.M. T01:00 PM

### ORGANIZED BY:

PRAVARA RURAL COLLEGE OF PHARMACY, PRAVARANAGAR A/P-LONI, TAL-RAHATA, DIST-AHMEDNAGAR

### **Details of the Programme:**

- Principal Dr. Priya Rao explained the theme of the Programme and inaugurated the event.
- On the Occasion of Womens Day Pravara Rural College of Pharmacy Organized An
  Expert session on "Diet and Nutrition Consumption; as a need for all the Women" by our
  Alumni Miss Pratiksha Rajguru and Miss Shrutika Jangam. She explained the need if
  having a good diet.
- Dr. Kolhe Sir addressed the women and the need for women empowerment.
- The ladies had health checkup.
- Ladies from various faculties attended the programme.
- Lastly all the students, teachers and ladies took the Oath for Women Empowerment.