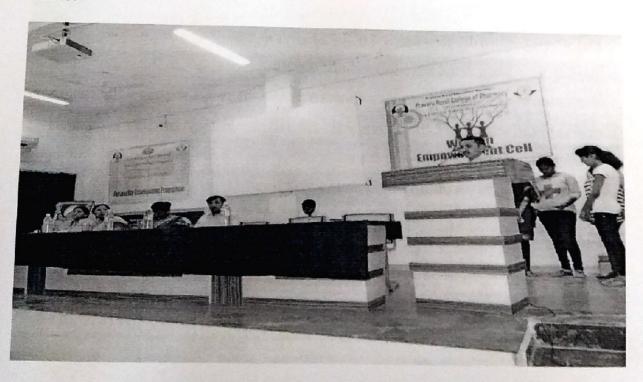

### PHOTO GALLERY

Pravara Rural College of Pharmacy
Pravaranagar, Alp. Leni- 413 736

Principal
Pravara Rural College of Pharmacy
Pravaranagar, Alp. Loni- 413 736

ACADEMIC YEAR: 2018-19

NAME OF THE EVENT: WORLDS WOMENS Day

### **Details of the Programme:**

- Principal Dr. Priya Rao explained the theme of the Programme and inaugurated the event.
- On the Occasion of Womens Day Pravara Rural College of Pharmacy Organized An
  Expert session on "Diet and Nutrition Consumption; as a need for all the Women" by our
  Alumni Miss Pratiksha Rajguru and Miss Shrutika Jangam. She explained the need if
  having a good diet.
- Dr. Kolhe Sir addressed the women and the need for women empowerment.
- The ladies had health checkup.
- Ladies from various faculties attended the programme.
- Lastly all the students, teachers and ladies took the Oath for Women Empowerment.