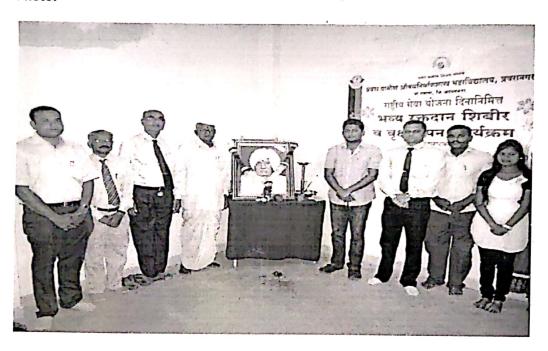

### PHOTO GALLERY

Page 4 of 4

ACADEMIC YEAR: 2018-19

NAME OF THE EVENT: Hemoglobin checkup comp

DATE: 08/03/2019

| SR.NO | YEAR           | NAME OF THE STUDENT | SIGNATURE    |
|-------|----------------|---------------------|--------------|
| 1 -   | F.Y. Bph       | Agnar Sonali P      | Ahour 4      |
| 2     | F.Y.B.Ph       | Antre Kshitija.G    | Bhazate      |
| 3     | F. F. B. Ph    | Bharate shruti.P.   | Bharate      |
| 4.    | FY.B.ph        | Rhange omlearD      | O. D. Bhonge |
| 5-    | F.Y.B.ph       | Bhadaskae Govern    | gayes        |
| 6     | F-Y B Phom     | Borde Akash.        | Was by       |
| スト    | First yr. Biph | Chavan Saurav       | Schowary     |
| 8     | 1st yor B      | Chaven Shuphan      | MuhloG       |
| 9     | F.7. yr B      | Doud Rushikesh      | DRUSH:       |
| 10    | F.Y. B.ph.     | Oighe Rutuja        |              |
| 17.   | F.y.Bph.       | Gailkas Salil       | sale.        |
| 12    | F.y. 8 -11-    | Gholap sanitsha     |              |
| 18.   | F-7.B.Ph       | Gin' Pragad.        | <i>G</i> mi  |
| 44    | FYB.Ph.        | Hundal Suverna      | Munday.      |
| 15    | FY BPhoren     | Jadhan Harshada     | Harshaw :    |
| 6.    | F. Y. B Phaem  | Jahayirdal Shubhan  | Thebler      |
| 17.   | F.y.B.ph.      | Jejurkar Prajakba   | (Fejurkar)   |
| 18.   | fy. \$ . P2.   | faluagre Shruft     | Stolungs.    |
| 19    | F. Y. B DK.    | Karonde syyog       | Loseness     |
| 20.   | f.y.B.ph.      | Karwa sejal.        | Sejalk.      |
| 21,   | P.Y.B.Ph.      | Kavade Madhuel      | Madhuri.     |
| 22.   | f.g.B.nh.      | Khanop Priyanke     | Resigner     |
| 23    | 3.4.B. Pharm   | Collused Bhayyorhol | Bi-          |
|       |                |                     |              |