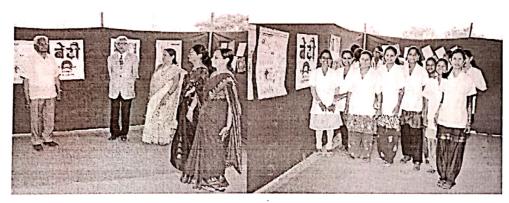

d Under Savitribai Phule Pune University No. I.D.No.P.U./AN/PHARM/030/(1987)

3.AICTE New Delhi Approval Letter No. 1) P-2/B-3/RC(BB)93/240138 Dt. 31.3.1994 (B.Pharm)

Dr.G.S.Asane M.Pharm. Ph.D. Principal

### **ACTIVITY REPORT**

Name of the activity: Poster competition on save girl child

Poster competition was held on Thursday, 5 march 2015 on the occasion of Annual Day "Pharmazest". Dr. P.D. Chaudhari, , Dean, University of Pune; Mrs. L.P Chaudhari; Mr. M. M. Pulatesaheb, Chairman, PRES Loni were present as a chief guest for evaluation of the posters. Total 31 students participated for the competition. Three prizes were declared for the same as:

Ist Prize: Miss Jadhav Pooja Gorakshnath

IInd Prize: Miss DigheRajashriSubhash

IIIrd Prize: Miss Pokharkar Shraddha Sambhaji

### Photo:





Annexure: 1) Notice 2) Attendance Report

SALARMON COLLEGE OF THE PROPERTY OF THE PROPER





### PRAVARA RURAL COLLEGE OF PHARMACY, PRAVARANAGAR

A/P. Loni – 413736, Tal. Rahata, Dist. Ahmednagar (M.S.)

⟨⟨STD : 02422⟩ : (O) 273526, (P) 273528, (R) 273529, Fax : 273528

E-mail- pravarapharmacy@rediffmail.com. Website: http://www.pravarapharmacy.org.in



2. Recognised Under Savitribai Phule Pune University No. I.D.No.P.U./AN/PHARM/030/(1987)

3.AICTE New Delhi Approval Letter No. 1) P-2/B-3/RC(BB)93/240138 Dt. 31.3.1994 (B.Pharm)

Dr.G.S.Asane M.Pharm. Ph.D. Principal

# PRAVARA RURAL EDUCATION SOCITY'S PRAVARA RURAL COLLEGE OF PHARMACY, PRAVARANAGAR LIST OF STUDENTS PARTICIPATED IN POSTER COMPETITION ON SAVE GIRL CHILD 2014-15

| Roll No. | Name of Students              |
|----------