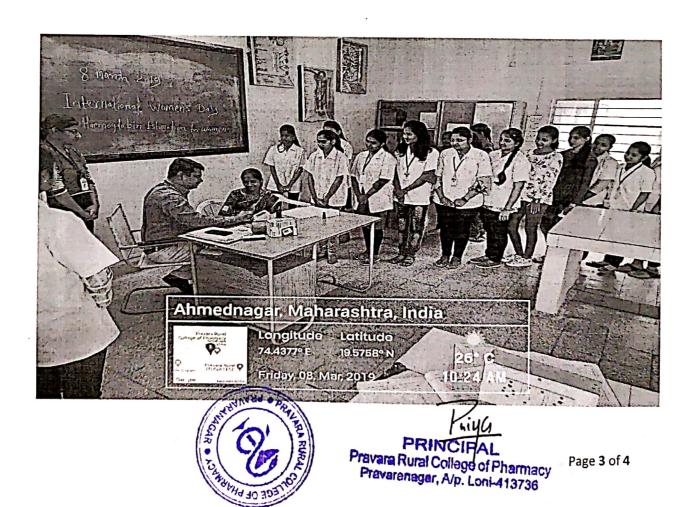

### REPORT ON INTERNATIONAL WOMENS DAY CELEBRATION

ORGANIZED ON

08 MARCH 2019 AT 10:00 A.M. T01:00 PM

### **Details of the Programme:**

- Principal Dr. Priya Rao explained the theme of the Programme and inaugurated the event.
- On the Occasion of Womens Day Pravara Rural College of Pharmacy Organized An
  Expert session on "Diet and Nutrition Consumption; as a need for all the Women" by our
  Alumni Miss Pratiksha Rajguru and Miss Shrutika Jangam. She explained the need if
  having a good diet.
- Dr. Kolhe Sir addressed the women and the need for women empowerment.
- The ladies had health checkup.
- Ladies from various faculties attended the programme.
- Lastly all the students, teachers and ladies took the Oath for Women Empowerment.

### **Details of the Event:**

- All the ladies enjoyed the day.
- Alumni Pratiksha Rajguru delivered a good talk on Diet and nutrition