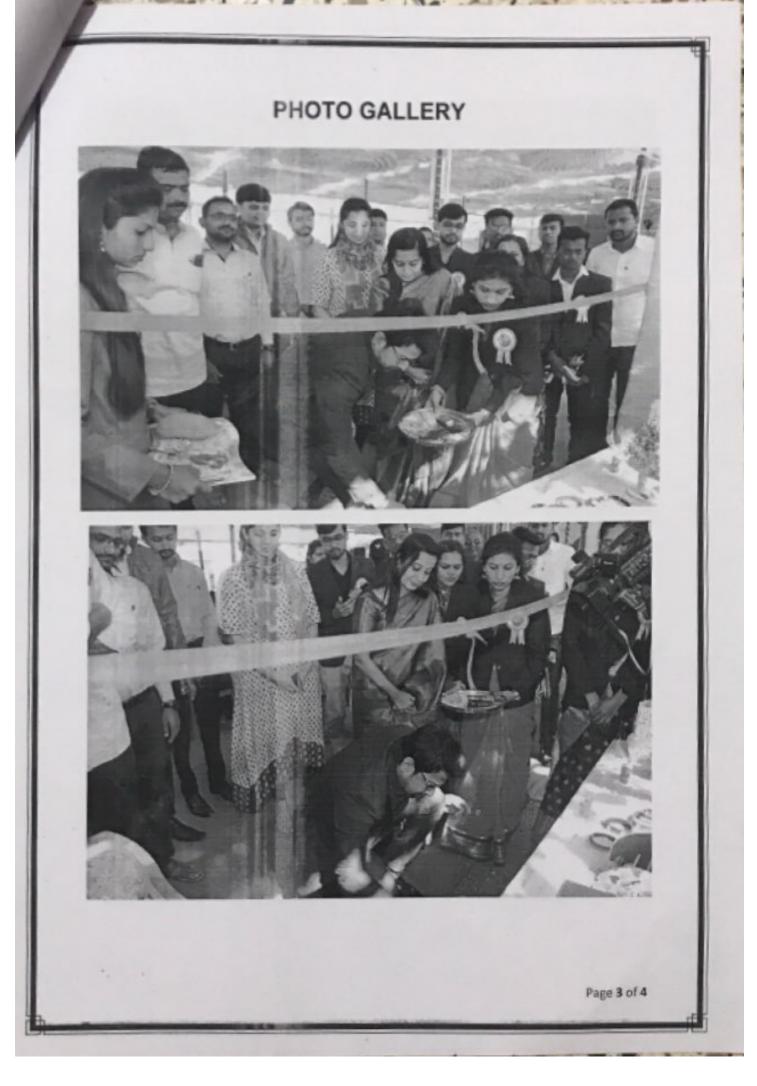

### REPORT ON INAUGURATION OF FUN FAIR PROGRAMME

Topic: Report on Inauguration of Fun Fair Programme

Date: 15/03/2019

Venue: Pravara Rural College of Pharmacy, Pravaranagar

Organized by: Pravara Rural College of Pharmacy, Pravaranagar, A/P-Loni, Tal - Rahata,

#### Details of the session:

The session was inaugurated by the Mr. Sandeep Gupta, Director ENAC and EXPERT NUTRACEUTICAL ADVOCACY COUNCIL, along with the Principal Dr. Priya Rao. Students from First to Final Year B. pharmacy and First and Second Year M. Pharm were present for the session. Dr. Priya Rao gave introduction of guest and Mr. M. S. Bhosale, given vote of Thanks.

#### Details of the Event:

Mr. Sandeep Gupta and Dr. Priya Rao visited the various stalls at the funfair. They had good interactions with the students at the stalls. Mr. Sandeep Gupta encourages the students in participating various events and explained the importance of team work. He had played games at various stalls and enjoyed the refreshments at the stalls. He actively participated in various events and shared his college memories.