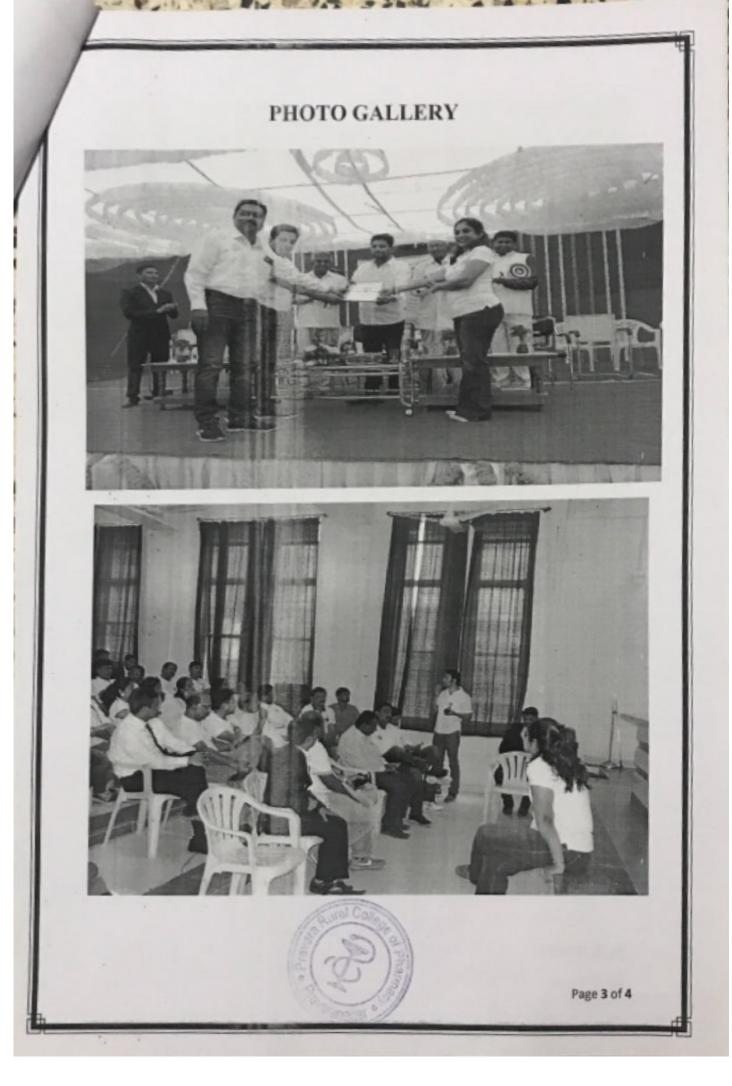

### REPORT ON INAUGURATION OF FUN FAIR PROGRAMME

Topic: Report on Inauguration of Fun Fair Programme

Date: 15/03/2019

Venue: Pravara Rural College of Pharmacy, Pravaranagar

Organized by: Pravara Rural College of Pharmacy, Pravaranagar, A/P-Loni, Tal - Rahata,

#### Details of the session:

The session was inaugurated by the Mr. Sandeep Gupta, Director ENAC and EXPERT NUTRACEUTICAL ADVOCACY COUNCIL, along with the Principal Dr. Priya Rao. Students from First to Final Year B. pharmacy and First and Second Year M. Pharm were present for the session. Dr. Priya Rao gave introduction of guest and Mr. M. S. Bhosale, given vote of Thanks.

#### Details of the Event:

Mr. Sandeep Gupta and Dr. Priya Rao visited the various stalls at the funfair. They had good interactions with the students at the stalls. Mr. Sandeep Gupta encourages the students in participating various events and explained the importance of team work. He had played games at various stalls and enjoyed the refreshments at the stalls. He actively participated in various events and shared his college memories.