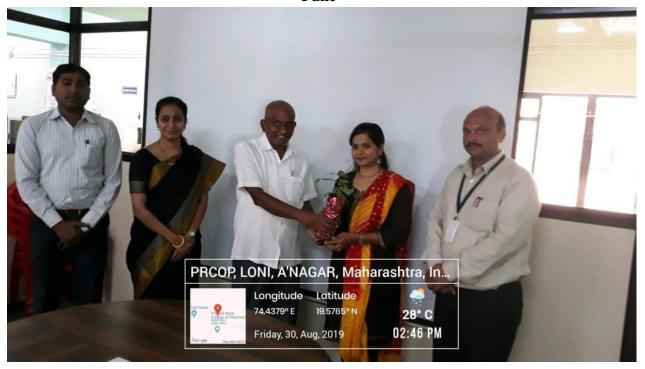

#### Details of the session:

The session was inaugurated by the Mr. Sandeep Gupta, Director ENAC and EXPERT NUTRACEUTICAL ADVOCACY COUNCIL, along with the Principal Dr. Priya Rao. Students from First to Final Year B. pharmacy and First and Second Year M. Pharm were present for the session. Dr. Priya Rao gave introduction of guest and Mr. M. S. Bhosale, given vote of Thanks.

#### Details of the Event:

Mr. Sandeep Gupta and Dr. Priya Rao visited the various stalls at the funfair. They had good interactions with the students at the stalls. Mr. Sandeep Gupta encourages the students in participating various events and explained the importance of team work. He had played games at various stalls and enjoyed the refreshments at the stalls. He actively participated in various events and shared his college memories.