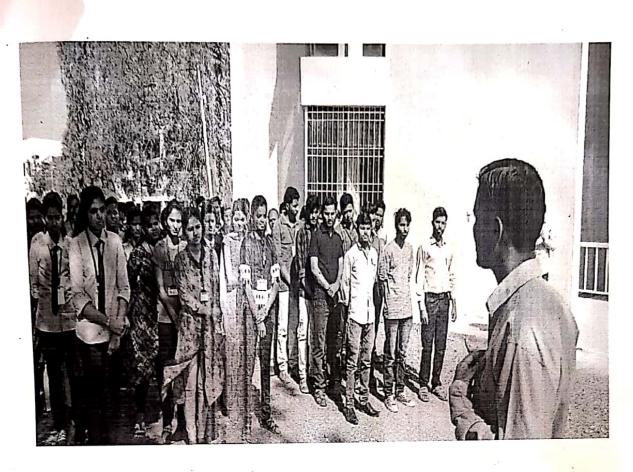

### REPORT ON INAUGURATION OF FUN FAIR PROGRAMME

Topic: Report on Inauguration of Fun Fair Programme

Date: 15/03/2019

Venue: Pravara Rural College of Pharmacy, Pravaranagar

Organized by: Pravara Rural College of Pharmacy, Pravaranagar, A/P-Loni, Tal - Rahata,

#### Details of the session:

The session was inaugurated by the Mr. Sandeep Gupta, Director ENAC and EXPERT NUTRACEUTICAL ADVOCACY COUNCIL, along with the Principal Dr. Priya Rao. Students from First to Final Year B. pharmacy and First and Second Year M. Pharm were present for the session. Dr. Priya Rao gave introduction of guest and Mr. M. S. Bhosale, given vote of Thanks.

#### Details of the Event:

Mr. Sandeep Gupta and Dr. Priya Rao visited the various stalls at the funfair. They had good interactions with the students at the stalls. Mr. Sandeep Gupta encourages the students in participating various events and explained the importance of team work. He had played games at various stalls and enjoyed the refreshments at the stalls. He actively participated in various events and shared his college memories.