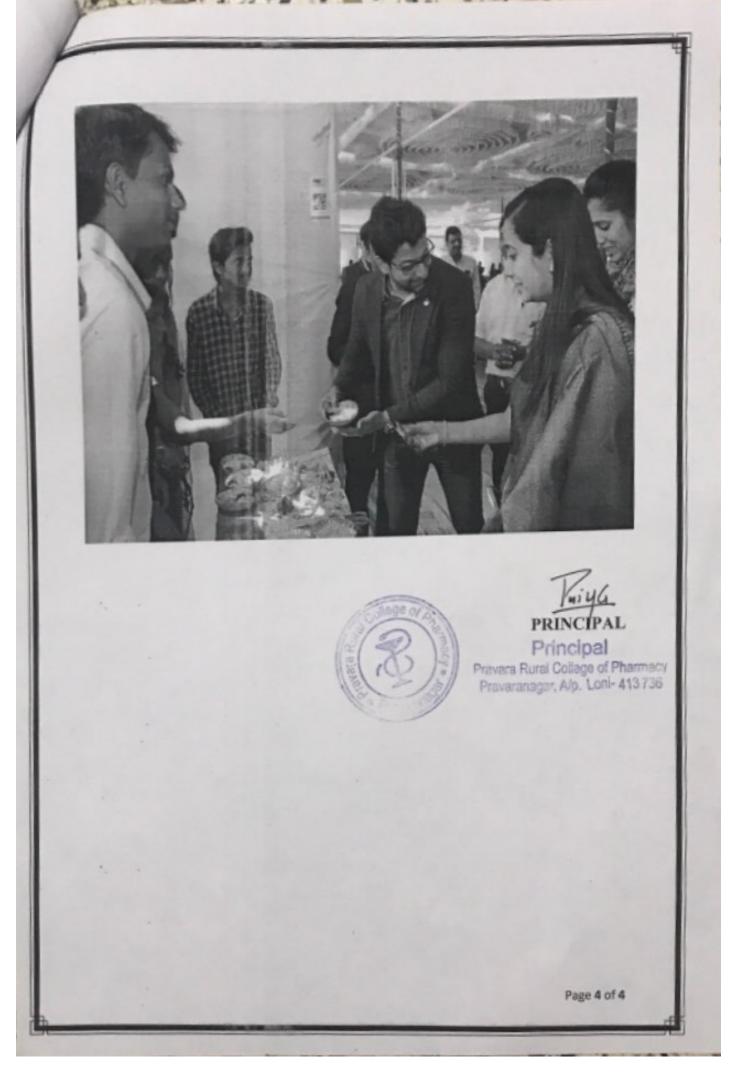

#### Details of the session:

The session was inaugurated by the Mr. Sandeep Gupta, Director ENAC and EXPERT NUTRACEUTICAL ADVOCACY COUNCIL, along with the Principal Dr. Priya Rao. Students from First to Final Year B. pharmacy and First and Second Year M. Pharm were present for the session. Dr. Priya Rao gave introduction of guest and Mr. M. S. Bhosale, given vote of Thanks.

#### Details of the Event:

Mr. Sandeep Gupta and Dr. Priya Rao visited the various stalls at the funfair. They had good interactions with the students at the stalls. Mr. Sandeep Gupta encourages the students in participating various events and explained the importance of team work. He had played games at various stalls and enjoyed the refreshments at the stalls. He actively participated in various events and shared his college memories.