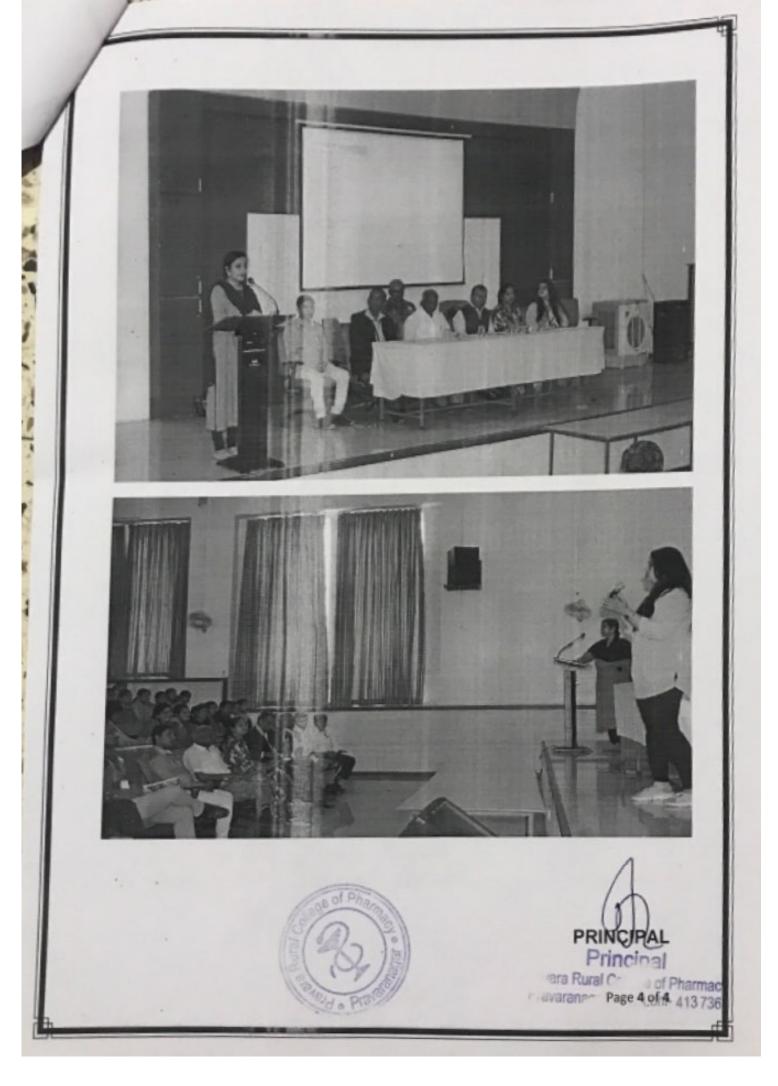

#### Details of the session:

The session was inaugurated by the Mr. Sandeep Gupta, Director ENAC and EXPERT NUTRACEUTICAL ADVOCACY COUNCIL, along with the Principal Dr. Priya Rao. Students from First to Final Year B. pharmacy and First and Second Year M. Pharm were present for the session. Dr. Priya Rao gave introduction of guest and Mr. M. S. Bhosale, given vote of Thanks.

#### Details of the Event:

Mr. Sandeep Gupta and Dr. Priya Rao visited the various stalls at the funfair. They had good interactions with the students at the stalls. Mr. Sandeep Gupta encourages the students in participating various events and explained the importance of team work. He had played games at various stalls and enjoyed the refreshments at the stalls. He actively participated in various events and shared his college memories.