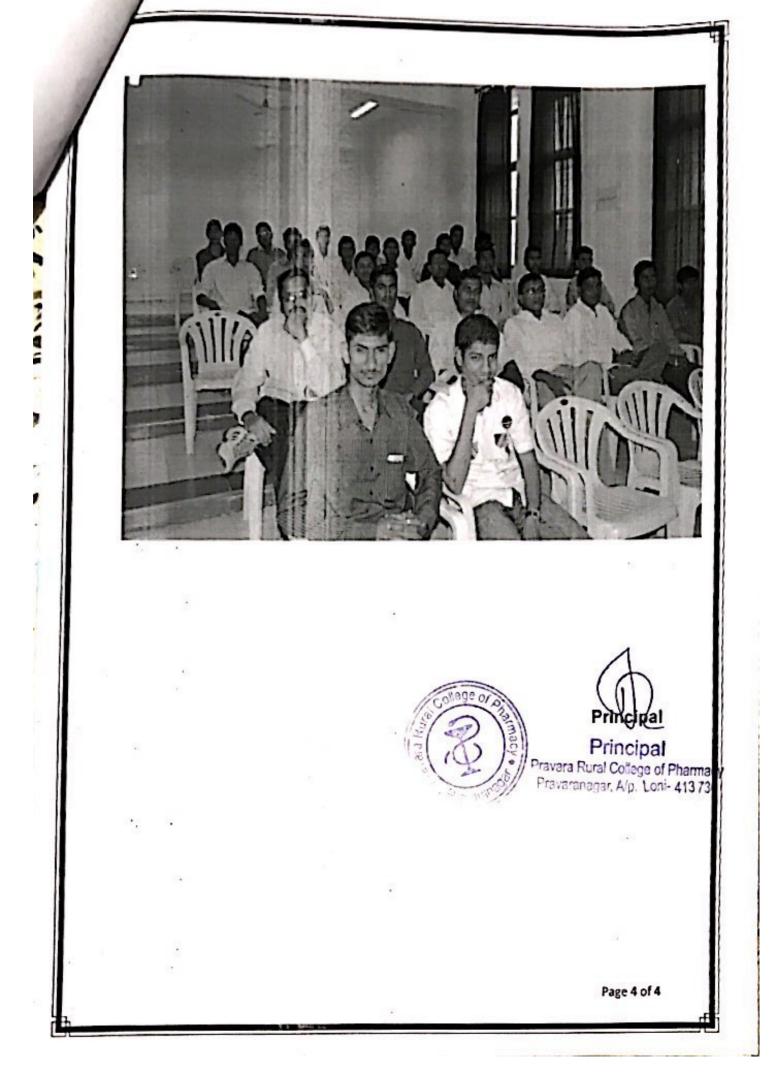

#### Details of the session:

The session was inaugurated by the Mr. Sandeep Gupta, Director ENAC and EXPERT NUTRACEUTICAL ADVOCACY COUNCIL, along with the Principal Dr. Priya Rao. Students from First to Final Year B. pharmacy and First and Second Year M. Pharm were present for the session. Dr. Priya Rao gave introduction of guest and Mr. M. S. Bhosale, given vote of Thanks.

#### Details of the Event:

Mr. Sandeep Gupta and Dr. Priya Rao visited the various stalls at the funfair. They had good interactions with the students at the stalls. Mr. Sandeep Gupta encourages the students in participating various events and explained the importance of team work. He had played games at various stalls and enjoyed the refreshments at the stalls. He actively participated in various events and shared his college memories.