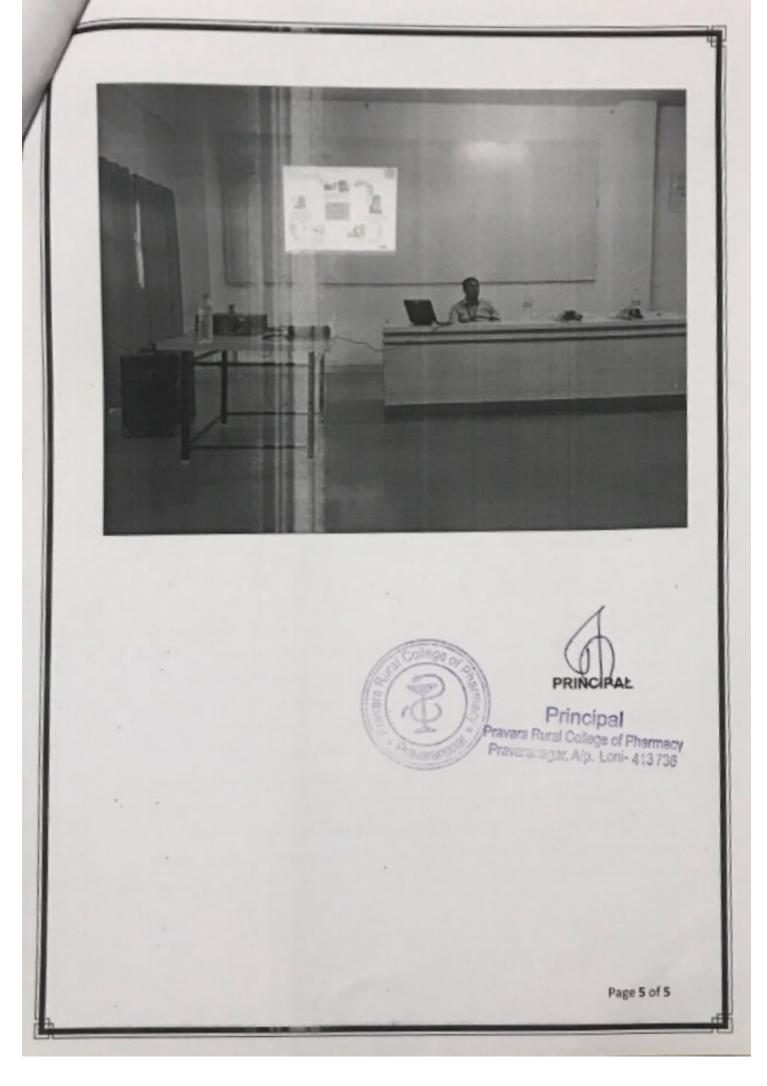

#### Details of the session:

The session was inaugurated by the Mr. Sandeep Gupta, Director ENAC and EXPERT NUTRACEUTICAL ADVOCACY COUNCIL, along with the Principal Dr. Priya Rao. Students from First to Final Year B. pharmacy and First and Second Year M. Pharm were present for the session. Dr. Priya Rao gave introduction of guest and Mr. M. S. Bhosale, given vote of Thanks.

#### Details of the Event:

Mr. Sandeep Gupta and Dr. Priya Rao visited the various stalls at the funfair. They had good interactions with the students at the stalls. Mr. Sandeep Gupta encourages the students in participating various events and explained the importance of team work. He had played games at various stalls and enjoyed the refreshments at the stalls. He actively participated in various events and shared his college memories.