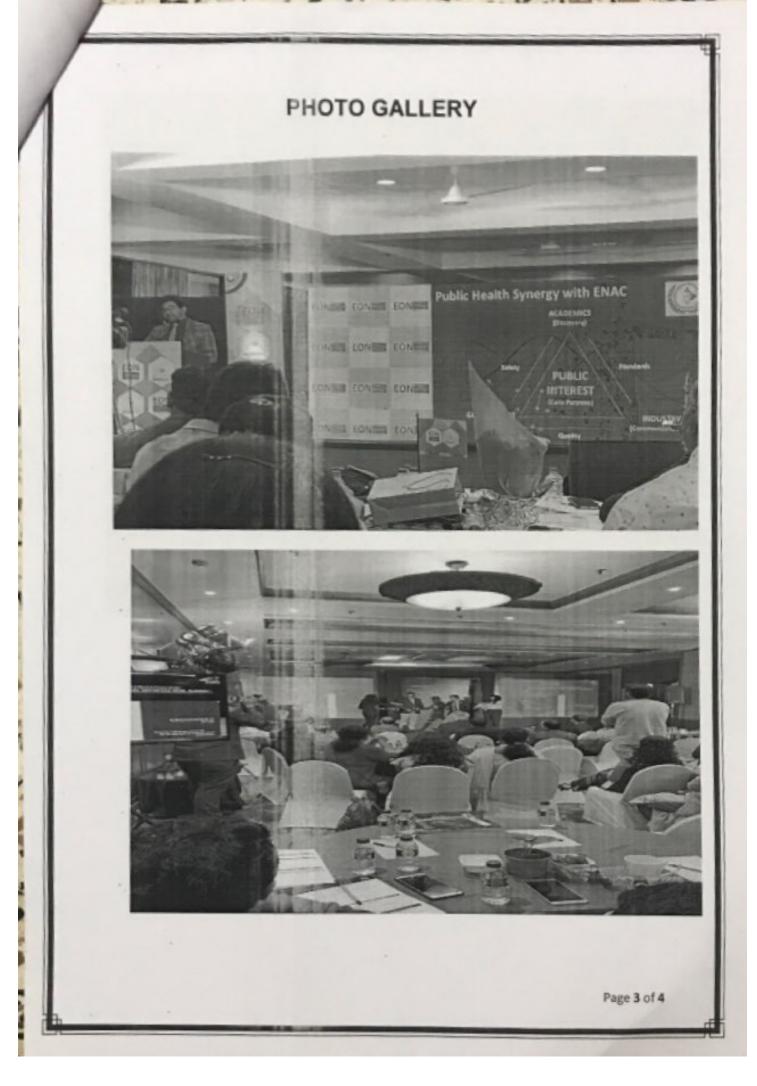

#### Details of the session:

The session was inaugurated by the Mr. Sandeep Gupta, Director ENAC and EXPERT NUTRACEUTICAL ADVOCACY COUNCIL, along with the Principal Dr. Priya Rao. Students from First to Final Year B. pharmacy and First and Second Year M. Pharm were present for the session. Dr. Priya Rao gave introduction of guest and Mr. M. S. Bhosale, given vote of Thanks.

#### Details of the Event:

Mr. Sandeep Gupta and Dr. Priya Rao visited the various stalls at the funfair. They had good interactions with the students at the stalls. Mr. Sandeep Gupta encourages the students in participating various events and explained the importance of team work. He had played games at various stalls and enjoyed the refreshments at the stalls. He actively participated in various events and shared his college memories.