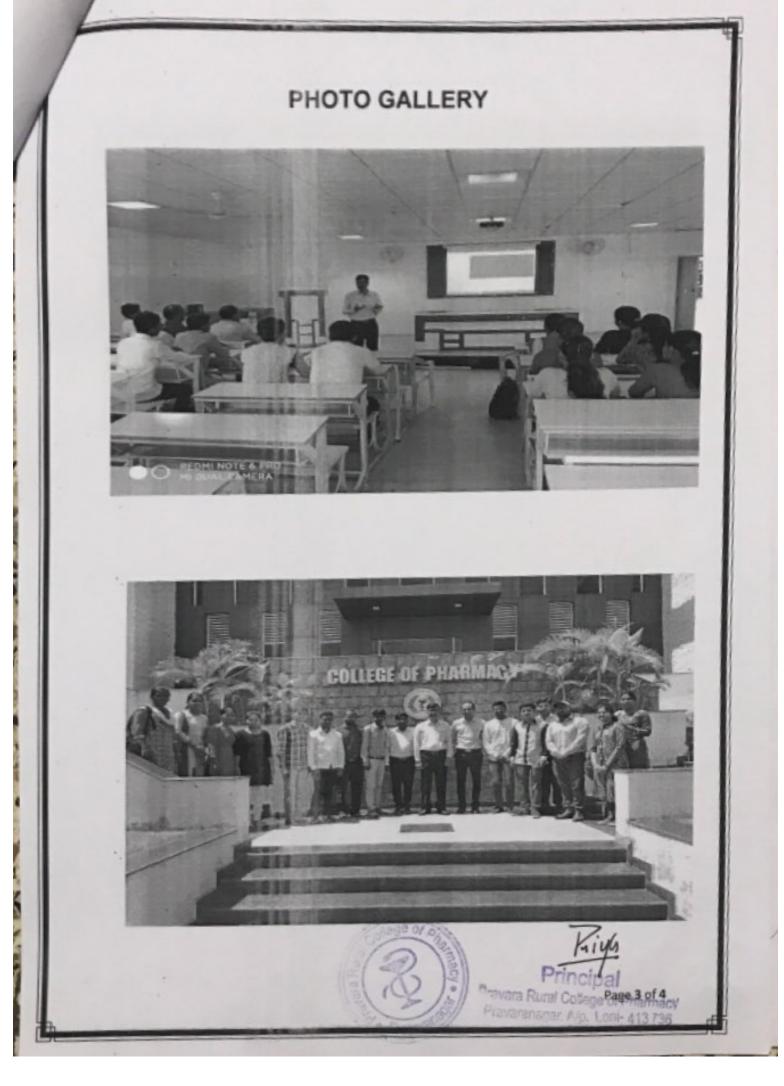

### REPORT ON INAUGURATION OF FUN FAIR PROGRAMME

Topic: Report on Inauguration of Fun Fair Programme

Date: 15/03/2019

Venue: Pravara Rural College of Pharmacy, Pravaranagar

Organized by: Pravara Rural College of Pharmacy, Pravaranagar, A/P-Loni, Tal - Rahata,

#### Details of the session:

The session was inaugurated by the Mr. Sandeep Gupta, Director ENAC and EXPERT NUTRACEUTICAL ADVOCACY COUNCIL, along with the Principal Dr. Priya Rao. Students from First to Final Year B. pharmacy and First and Second Year M. Pharm were present for the session. Dr. Priya Rao gave introduction of guest and Mr. M. S. Bhosale, given vote of Thanks.

#### Details of the Event:

Mr. Sandeep Gupta and Dr. Priya Rao visited the various stalls at the funfair. They had good interactions with the students at the stalls. Mr. Sandeep Gupta encourages the students in participating various events and explained the importance of team work. He had played games at various stalls and enjoyed the refreshments at the stalls. He actively participated in various events and shared his college memories.