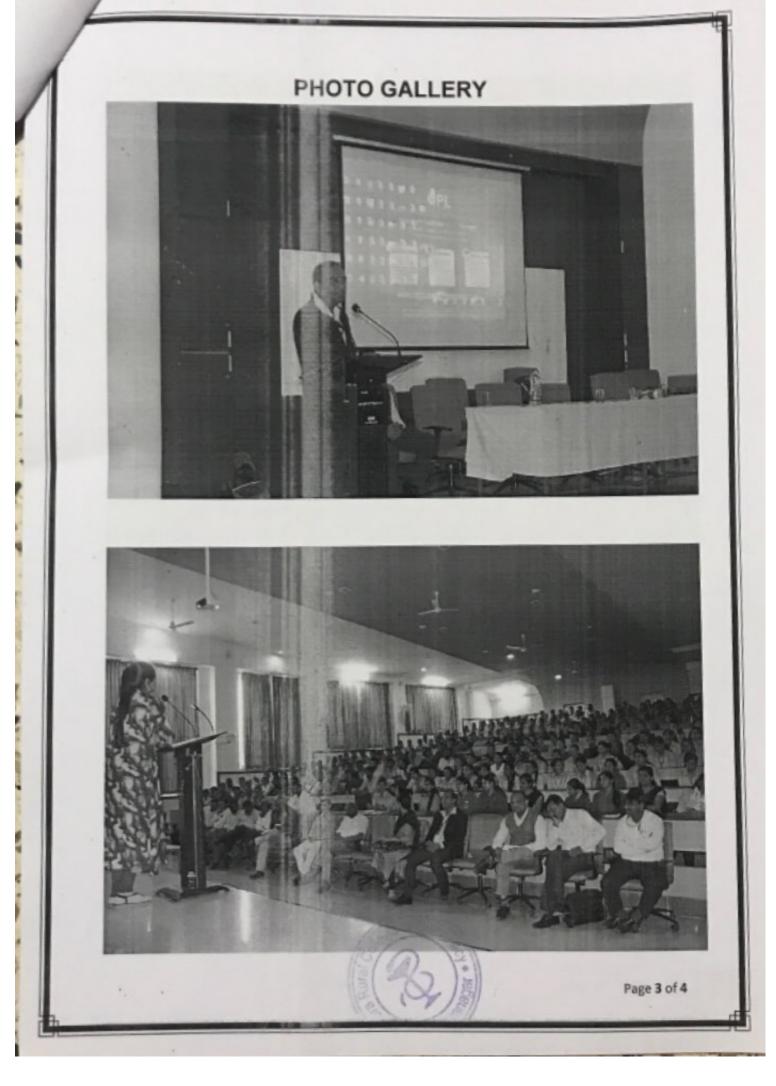

#### Details of the session:

The session was inaugurated by the Mr. Sandeep Gupta, Director ENAC and EXPERT NUTRACEUTICAL ADVOCACY COUNCIL, along with the Principal Dr. Priya Rao. Students from First to Final Year B. pharmacy and First and Second Year M. Pharm were present for the session. Dr. Priya Rao gave introduction of guest and Mr. M. S. Bhosale, given vote of Thanks.

#### Details of the Event:

Mr. Sandeep Gupta and Dr. Priya Rao visited the various stalls at the funfair. They had good interactions with the students at the stalls. Mr. Sandeep Gupta encourages the students in participating various events and explained the importance of team work. He had played games at various stalls and enjoyed the refreshments at the stalls. He actively participated in various events and shared his college memories.

#### Metrics:

Number of students: 131

Number of staff: 19

Page 2 of 4

NAME OF THE EVENT: In augustation - of Fun; Fair Programme

DATE: 15/03/ 2015

| SR.NO | YEAR           | NAME OF THE STUDENT | SIGNATURE  |
|-------|----------------|---------------------|------------|
| 1     | A. y. Bphaso   | Warade Vaishami     | Yaishur    |
| 2 -   | F. 4. B. pb.   | Samitsha Quelap     | alidap     |
| 3     | FY.B.ph        | Shelice mohini      | arolina.   |
| 4     | F-1.8.Ph       | karwa sejal         | Sejal.     |
| 5     | EN.B. PK       | Turkani Arpita      | Amoita.    |
| 6     | f.4.8.ph       | Aute Kolitaja       | Autel      |
| .7    | F.y. B. phenm. | Vithe Smadha.       | Viran      |
| 8     | Fy. B. ph      | Mane Ankita         | Anleide    |
| 9     | F. YIB. Ph     | to karingghe should | The show   |
| b     | F.y. o. PA:    | Gadophae Janher     | Sect.      |
| 11    | F.Y. B. Ph.    | patil Pooja mohan   | pedt.      |
| 12    | £.4.8.6%.      | Agbar sonali Poput  | SoundiA    |
| 13    | E. Y. B. ph    | Male Sakeshi        | Sglocker.  |
| 14    | P.y. B. Ph.    | panjane Shradolla   | A.         |
| 15    | F.4. B.12.     | Shinke Sonal        | Shin       |
| 16    |                | Barbatte show       | Shouti     |
| 17    | FYB.Ph.        | Nowale Nikita       | Milan      |
| 12-   |                | Rutuja Digle.       | Right      |
| 19    | F.Y. BPh       | Ralibhat Vaishren   | M          |
| 20    | F.y. 8h.       | khorat Payanko      | Dit.       |
| 21    | r. g. B. ph.   | Godown Volyen       | 50         |
| 22    | F.7. B. Dh     | unde saharra        | Under-     |
| 23    | +1.8.by        | Kontradhue?         | heuper for |