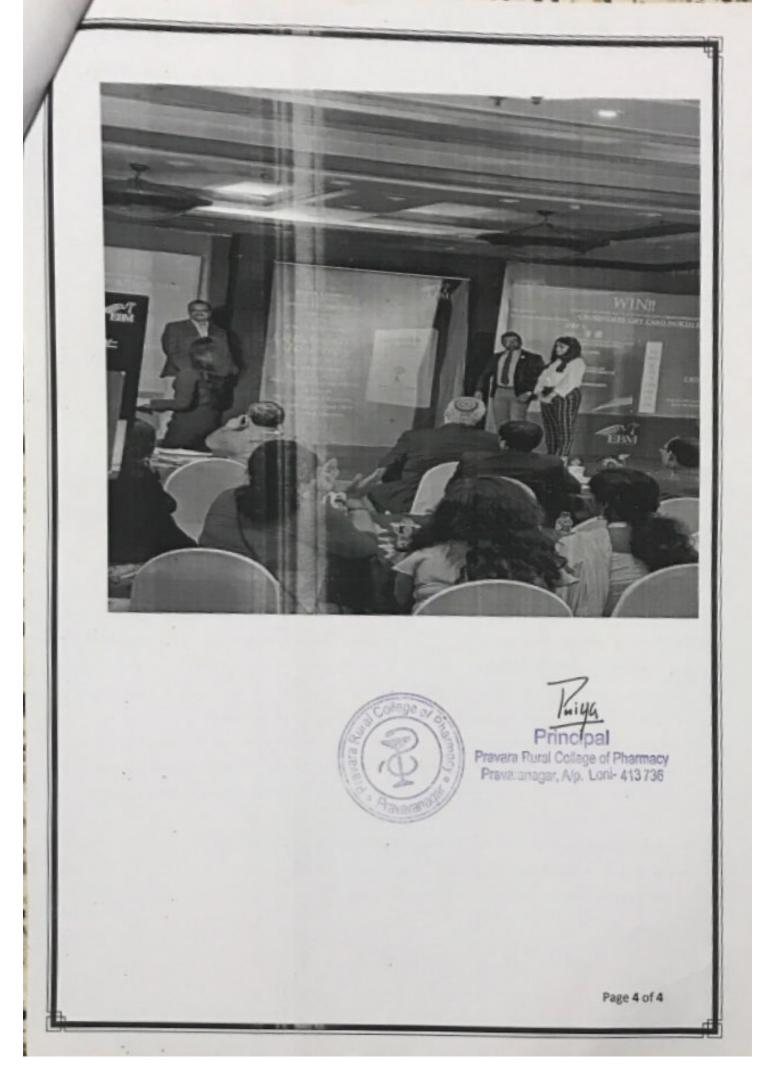

#### Details of the session:

The session was inaugurated by the Mr. Sandeep Gupta, Director ENAC and EXPERT NUTRACEUTICAL ADVOCACY COUNCIL, along with the Principal Dr. Priya Rao. Students from First to Final Year B. pharmacy and First and Second Year M. Pharm were present for the session. Dr. Priya Rao gave introduction of guest and Mr. M. S. Bhosale, given vote of Thanks.

#### Details of the Event:

Mr. Sandeep Gupta and Dr. Priya Rao visited the various stalls at the funfair. They had good interactions with the students at the stalls. Mr. Sandeep Gupta encourages the students in participating various events and explained the importance of team work. He had played games at various stalls and enjoyed the refreshments at the stalls. He actively participated in various events and shared his college memories.