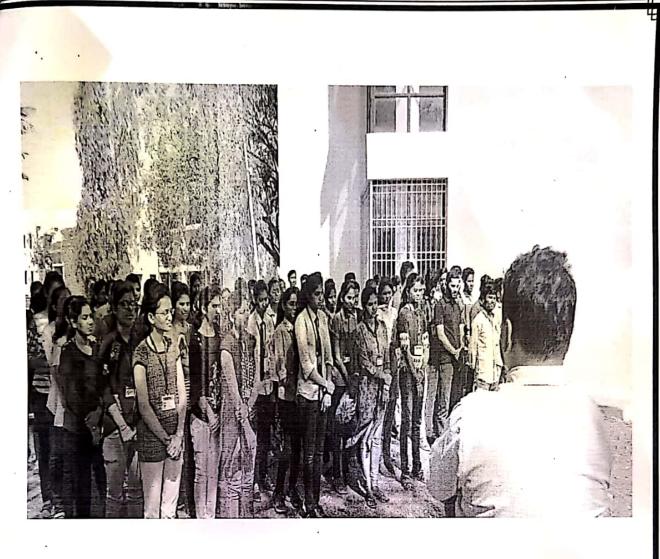

### REPORT ON INAUGURATION OF FUN FAIR PROGRAMME

Topic: Report on Inauguration of Fun Fair Programme

Date: 15/03/2019

Venue: Pravara Rural College of Pharmacy, Pravaranagar

Organized by: Pravara Rural College of Pharmacy, Pravaranagar, A/P-Loni, Tal - Rahata,

#### Details of the session:

The session was inaugurated by the Mr. Sandeep Gupta, Director ENAC and EXPERT NUTRACEUTICAL ADVOCACY COUNCIL, along with the Principal Dr. Priya Rao. Students from First to Final Year B. pharmacy and First and Second Year M. Pharm were present for the session. Dr. Priya Rao gave introduction of guest and Mr. M. S. Bhosale, given vote of Thanks.

#### Details of the Event:

Mr. Sandeep Gupta and Dr. Priya Rao visited the various stalls at the funfair. They had good interactions with the students at the stalls. Mr. Sandeep Gupta encourages the students in participating various events and explained the importance of team work. He had played games at various stalls and enjoyed the refreshments at the stalls. He actively participated in various events and shared his college memories.

#### Metrics:

Number of students: 131

Number of staff: 19

Page 2 of 4

NAME OF THE EVENT: In augustation - of Fun; Fair Programme

DATE: 15/03/ 2015

| SR.NO | YEAR           | NAME OF THE STUDENT | SIGNATURE  |
|-------|----------------|---------------------|------------|
| 1     | A. y. Bphaso   | Warade Vaishami     | Yaishur    |
| 2 -   | F. 4. B. pb.   | Samitsha Quelap     | alidap     |
| 3     | FY.B.ph        | Shelice mohini      | arolina.   |
| 4     | F-1.8.Ph       | karwa sejal         | Sejal.     |
| 5     | EN.B. PK       | Turkani Arpita      | Amoita.    |
| 6     | f.4.8.ph       | Aute Kolitaja       | Autel      |
| .7    | F.y. B. phenm. | Vithe Smadha.       | Viran      |
| 8     | Fy. B. ph      | Mane Ankita         | Anleide    |
| 9     | F. YIB. Ph     | to karingghe should | The show   |
| b     | F.y. o. PA:    | Gadophae Janher     | Sect.      |
| 11    | F.Y. B. Ph.    | patil Pooja mohan   | pedt.      |
| 12    | £.4.8.6%.      | Agbar sonali Poput  | SoundiA    |
| 13    | E. Y. B. ph    | Male Sakeshi        | Sglocker.  |
| 14    | P.y. B. Ph.    | panjane Shradolla   | A.         |
| 15    | F.4. B.12.     | Shinke Sonal        | Shin       |
| 16    |                | Barbatte show       | Shouti     |
| 17    | FYB.Ph.        | Nowale Nikita       | Milan      |
| 12-   |                | Rutuja Digle.       | Right      |
| 19    | F.Y. BPh       | Ralibhat Vaishren   | M          |
| 20    | F.y. 8h.       | khorat Payanko      | Dit.       |
| 21    | r. g. B. ph.   | Godown Volyen       | 50         |
| 22    | F.7. B. Dh     | unde saharra        | Under-     |
| 23    | +1.8.by        | Kontradhue?         | heuper for |