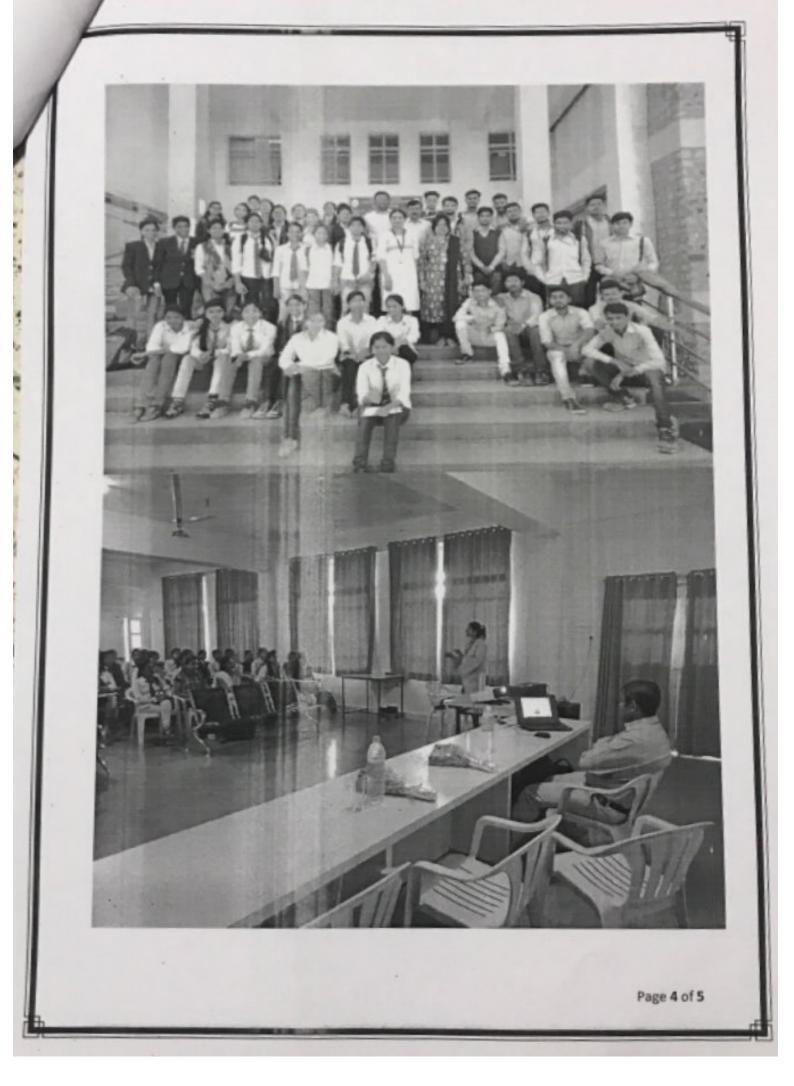

#### Details of the session:

The session was inaugurated by the Mr. Sandeep Gupta, Director ENAC and EXPERT NUTRACEUTICAL ADVOCACY COUNCIL, along with the Principal Dr. Priya Rao. Students from First to Final Year B. pharmacy and First and Second Year M. Pharm were present for the session. Dr. Priya Rao gave introduction of guest and Mr. M. S. Bhosale, given vote of Thanks.

#### Details of the Event:

Mr. Sandeep Gupta and Dr. Priya Rao visited the various stalls at the funfair. They had good interactions with the students at the stalls. Mr. Sandeep Gupta encourages the students in participating various events and explained the importance of team work. He had played games at various stalls and enjoyed the refreshments at the stalls. He actively participated in various events and shared his college memories.

#### Metrics:

Number of students: 131

Number of staff: 19

Page 2 of 4

NAME OF THE EVENT: In augustation - of Fun; Fair Programme

DATE: 15/03/ 2015

| SR.NO | YEAR           | NAME OF THE STUDENT | SIGNATURE  |
|-------|----------------|---------------------|------------|
| 1     | A. y. Bphaso   | Warade Vaishami     | Yaishur    |
| 2 -   | F. 4. B. pb.   | Samitsha Quelap     | alidap     |
| 3     | FY.B.ph        | Shelice mohini      | arolina.   |
| 4     | F-1.8.Ph       | karwa sejal         | Sejal.     |
| 5     | EN.B. PK       | Turkani Arpita      | Amoita.    |
| 6     | f.4.8.ph       | Aute Kolitaja       | Autel      |
| .7    | F.y. B. phenm. | Vithe Smadha.       | Viran      |
| 8     | Fy. B. ph      | Mane Ankita         | Anleide    |
| 9     | F. YIB. Ph     | to karingghe should | The show   |
| b     | F.y. o. PA:    | Gadophae Janher     | Sect.      |
| 11    | F.Y. B. Ph.    | patil Pooja mohan   | pedt.      |
| 12    | £.4.8.6%.      | Agbar sonali Poput  | SoundiA    |
| 13    | E. Y. B. ph    | Male Sakeshi        | Sglocker.  |
| 14    | P.y. B. Ph.    | panjane Shradolla   | A.         |
| 15    | F.4. B.12.     | Shinke Sonal        | Shin       |
| 16    |                | Barbatte show       | Shouti     |
| 17    | FYB.Ph.        | Nowale Nikita       | Milan      |
| 12-   |                | Rutuja Digle.       | Right      |
| 19    | F.Y. BPh       | Ralibhat Vaishren   | M          |
| 20    | F.y. 8h.       | khorat Payanko      | Dit.       |
| 21    | r. g. B. ph.   | Godown Volyen       | 50         |
| 22    | F.7. B. Dh     | unde saharra        | Under-     |
| 23    | +1.8.by        | Kontradhue?         | heuper for |