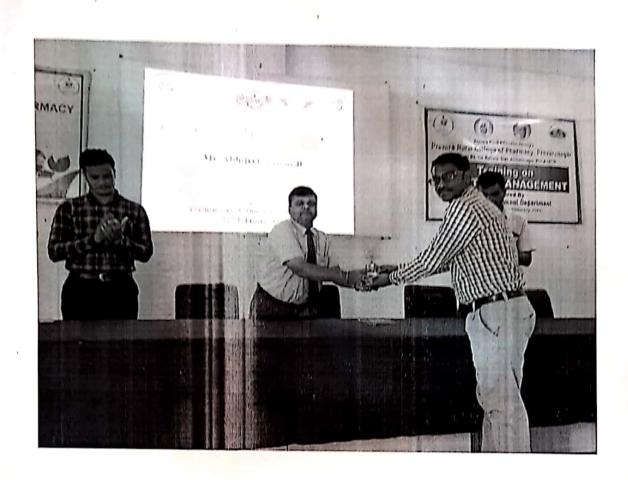

### REPORT ON INAUGURATION OF FUN FAIR PROGRAMME

Topic: Report on Inauguration of Fun Fair Programme

Date: 15/03/2019

Venue: Pravara Rural College of Pharmacy, Pravaranagar

Organized by: Pravara Rural College of Pharmacy, Pravaranagar, A/P-Loni, Tal - Rahata,

#### Details of the session:

The session was inaugurated by the Mr. Sandeep Gupta, Director ENAC and EXPERT NUTRACEUTICAL ADVOCACY COUNCIL, along with the Principal Dr. Priya Rao. Students from First to Final Year B. pharmacy and First and Second Year M. Pharm were present for the session. Dr. Priya Rao gave introduction of guest and Mr. M. S. Bhosale, given vote of Thanks.

#### Details of the Event:

Mr. Sandeep Gupta and Dr. Priya Rao visited the various stalls at the funfair. They had good interactions with the students at the stalls. Mr. Sandeep Gupta encourages the students in participating various events and explained the importance of team work. He had played games at various stalls and enjoyed the refreshments at the stalls. He actively participated in various events and shared his college memories.