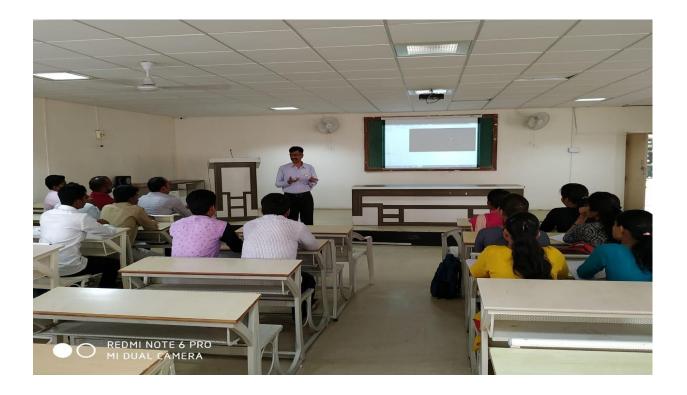

#### Details of the session:

The session was inaugurated by the Mr. Sandeep Gupta, Director ENAC and EXPERT NUTRACEUTICAL ADVOCACY COUNCIL, along with the Principal Dr. Priya Rao. Students from First to Final Year B. pharmacy and First and Second Year M. Pharm were present for the session. Dr. Priya Rao gave introduction of guest and Mr. M. S. Bhosale, given vote of Thanks.

#### Details of the Event:

Mr. Sandeep Gupta and Dr. Priya Rao visited the various stalls at the funfair. They had good interactions with the students at the stalls. Mr. Sandeep Gupta encourages the students in participating various events and explained the importance of team work. He had played games at various stalls and enjoyed the refreshments at the stalls. He actively participated in various events and shared his college memories.