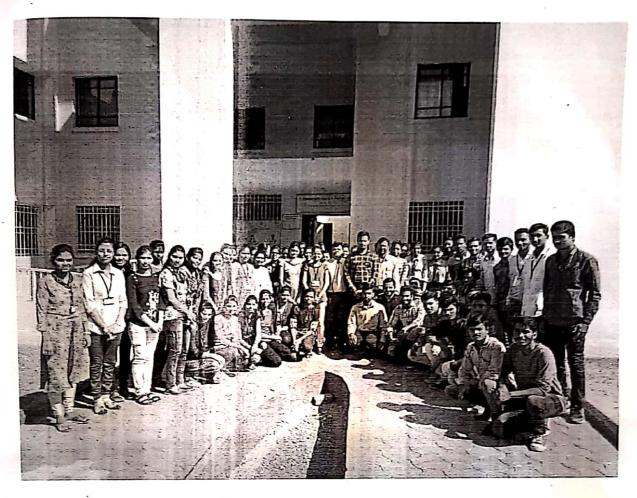

### REPORT ON INAUGURATION OF FUN FAIR PROGRAMME

Topic: Report on Inauguration of Fun Fair Programme

Date: 15/03/2019

Venue: Pravara Rural College of Pharmacy, Pravaranagar

Organized by: Pravara Rural College of Pharmacy, Pravaranagar, A/P-Loni, Tal - Rahata,

#### Details of the session:

The session was inaugurated by the Mr. Sandeep Gupta, Director ENAC and EXPERT NUTRACEUTICAL ADVOCACY COUNCIL, along with the Principal Dr. Priya Rao. Students from First to Final Year B. pharmacy and First and Second Year M. Pharm were present for the session. Dr. Priya Rao gave introduction of guest and Mr. M. S. Bhosale, given vote of Thanks.

#### Details of the Event:

Mr. Sandeep Gupta and Dr. Priya Rao visited the various stalls at the funfair. They had good interactions with the students at the stalls. Mr. Sandeep Gupta encourages the students in participating various events and explained the importance of team work. He had played games at various stalls and enjoyed the refreshments at the stalls. He actively participated in various events and shared his college memories.

#### Metrics:

Number of students: 131

Number of staff: 19

Page 2 of 4

NAME OF THE EVENT: In augustation - of Fun; Fair Programme

DATE: 15/03/ 2015

| SR.NO | YEAR           | NAME OF THE STUDENT | SIGNATURE  |
|-------|----------------|---------------------|------------|
| 1     | A. y. Bphaso   | Warade Vaishami     | Yaishur    |
| 2 -   | F. 4. B. pb.   | Samitsha Quelap     | alidap     |
| 3     | FY.B.ph        | Shelice mohini      | arolina.   |
| 4     | F-1.8.Ph       | karwa sejal         | Sejal.     |
| 5     | EN.B. PK       | Turkani Arpita      | Amoita.    |
| 6     | f.4.8.ph       | Aute Kolitaja       | Autel      |
| .7    | F.y. B. phenm. | Vithe Smadha.       | Viran      |
| 8     | Fy. B. ph      | Mane Ankita         | Anleide    |
| 9     | F. YIB. Ph     | to karingghe should | The show   |
| b     | F.y. o. PA:    | Gadophae Janher     | Sect.      |
| 11    | F.Y. B. Ph.    | patil Pooja mohan   | pedt.      |
| 12    | £.4.8.6%.      | Agbar sonali Poput  | SoundiA    |
| 13    | E. Y. B. ph    | Male Sakeshi        | Sglocker.  |
| 14    | P.y. B. Ph.    | panjane Shradolla   | A.         |
| 15    | F.4. B.12.     | Shinke Sonal        | Shin       |
| 16    |                | Barbatte show       | Shouti     |
| 17    | FYB.Ph.        | Nowale Nikita       | Milan      |
| 12-   |                | Rutuja Digle.       | Right      |
| 19    | F.Y. BPh       | Ralibhat Vaishren   | M          |
| 20    | F.y. 8h.       | khorat Payanko      | Dit.       |
| 21    | r. g. B. ph.   | Godown Volyen       | 50         |
| 22    | F.7. B. Dh     | unde saharra        | Under-     |
| 23    | +1.8.by        | Kontradhue?         | heuper for |