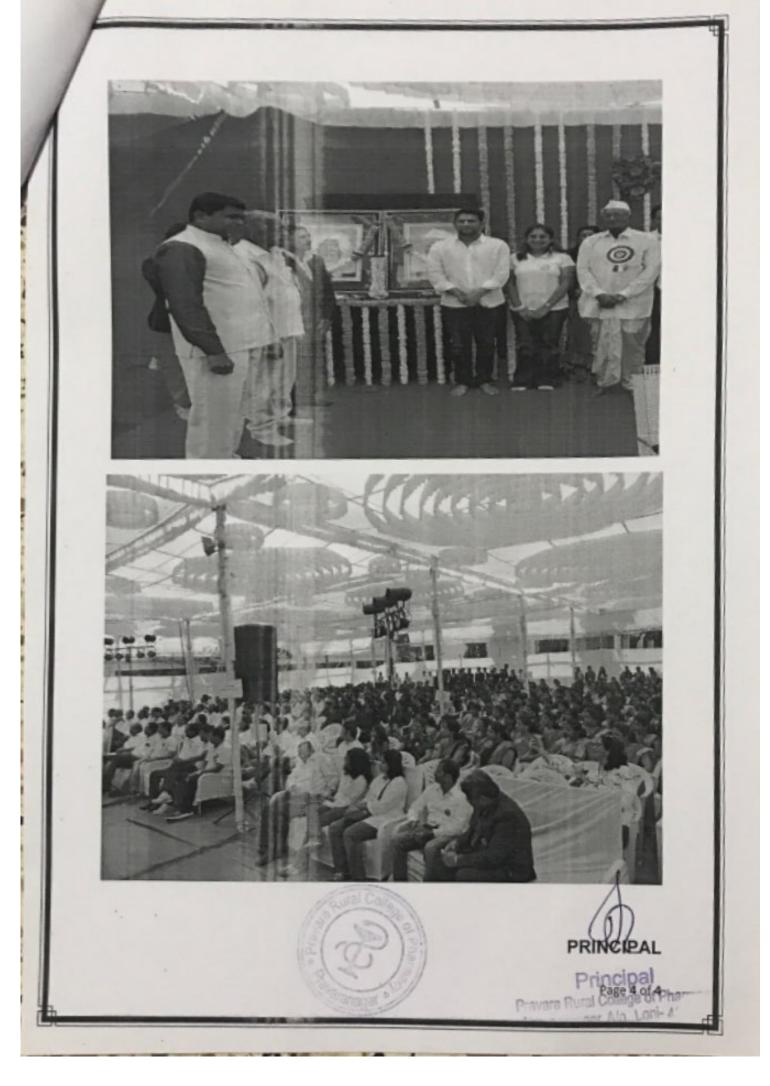

### REPORT ON INAUGURATION OF FUN FAIR PROGRAMME

Topic: Report on Inauguration of Fun Fair Programme

Date: 15/03/2019

Venue: Pravara Rural College of Pharmacy, Pravaranagar

Organized by: Pravara Rural College of Pharmacy, Pravaranagar, A/P-Loni, Tal - Rahata,

#### Details of the session:

The session was inaugurated by the Mr. Sandeep Gupta, Director ENAC and EXPERT NUTRACEUTICAL ADVOCACY COUNCIL, along with the Principal Dr. Priya Rao. Students from First to Final Year B. pharmacy and First and Second Year M. Pharm were present for the session. Dr. Priya Rao gave introduction of guest and Mr. M. S. Bhosale, given vote of Thanks.

#### Details of the Event:

Mr. Sandeep Gupta and Dr. Priya Rao visited the various stalls at the funfair. They had good interactions with the students at the stalls. Mr. Sandeep Gupta encourages the students in participating various events and explained the importance of team work. He had played games at various stalls and enjoyed the refreshments at the stalls. He actively participated in various events and shared his college memories.

#### Metrics:

Number of students: 131

Number of staff: 19

Page 2 of 4

NAME OF THE EVENT: In augustation - of Fun; Fair Programme

DATE: 15/03/ 2015

| SR.NO | YEAR           | NAME OF THE STUDENT | SIGNATURE  |
|-------|----------------|---------------------|------------|
| 1     | A. y. Bphaso   | Warade Vaishami     | Yaishur    |
| 2 -   | F. 4. B. pb.   | Samitsha Quelap     | alidap     |
| 3     | FY.B.ph        | Shelice mohini      | arolina.   |
| 4     | F-1.8.Ph       | karwa sejal         | Sejal.     |
| 5     | EN.B. PK       | Turkani Arpita      | Amoita.    |
| 6     | f.4.8.ph       | Aute Kolitaja       | Autel      |
| .7    | F.y. B. phenm. | Vithe Smadha.       | Viran      |
| 8     | Fy. B. ph      | Mane Ankita         | Anleide    |
| 9     | F. YIB. Ph     | to karingghe should | The show   |
| b     | F.y. o. PA:    | Gadophae Janher     | Sect.      |
| 11    | F.Y. B. Ph.    | patil Pooja mohan   | pedt.      |
| 12    | £.4.8.6%.      | Agbar sonali Poput  | SoundiA    |
| 13    | E. Y. B. ph    | Male Sakeshi        | Sglocker.  |
| 14    | P.y. B. Ph.    | panjane Shradolla   | A.         |
| 15    | F.4. B.12.     | Shinke Sonal        | Shin       |
| 16    |                | Barbatte show       | Shouti     |
| 17    | FYB.Ph.        | Nowale Nikita       | Milan      |
| 12-   |                | Rutuja Digle.       | Right      |
| 19    | F.Y. BPh       | Ralibhat Vaishren   | M          |
| 20    | F.y. 8h.       | khorat Payanko      | Dit.       |
| 21    | r. g. B. ph.   | Godown Volyen       | 50         |
| 22    | F.7. B. Dh     | unde saharra        | Under-     |
| 23    | +1.8.by        | Kontradhue?         | heuper for |