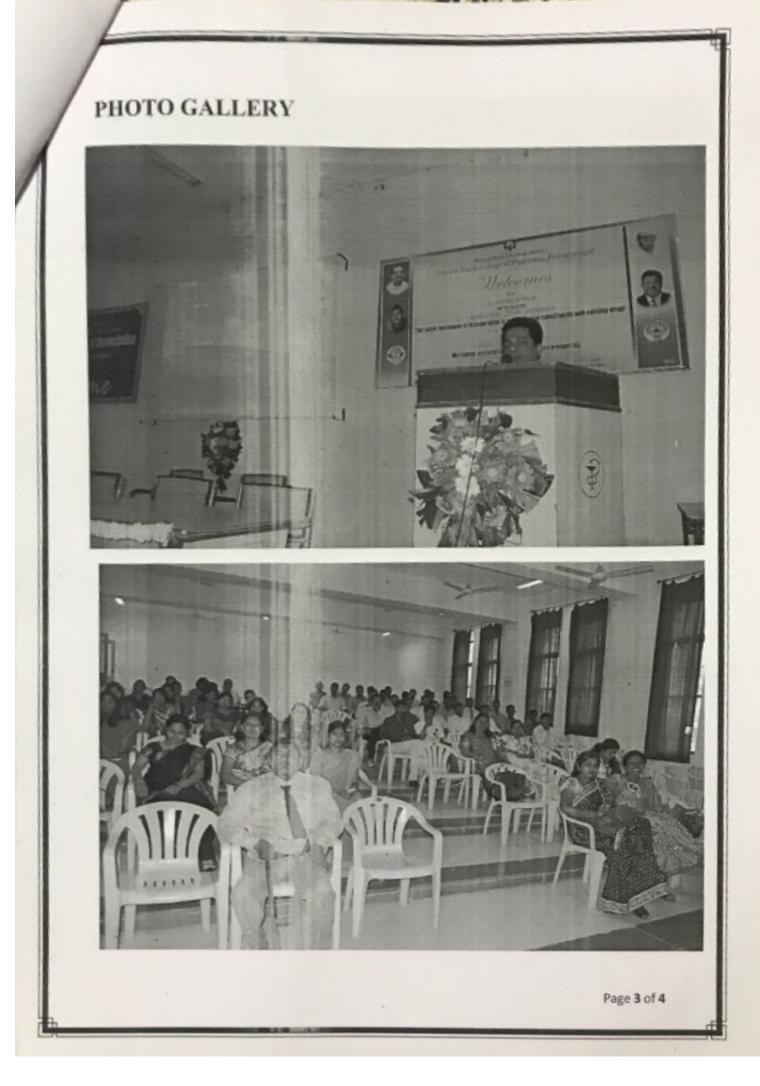

#### Details of the session:

The session was inaugurated by the Mr. Sandeep Gupta, Director ENAC and EXPERT NUTRACEUTICAL ADVOCACY COUNCIL, along with the Principal Dr. Priya Rao. Students from First to Final Year B. pharmacy and First and Second Year M. Pharm were present for the session. Dr. Priya Rao gave introduction of guest and Mr. M. S. Bhosale, given vote of Thanks.

#### Details of the Event:

Mr. Sandeep Gupta and Dr. Priya Rao visited the various stalls at the funfair. They had good interactions with the students at the stalls. Mr. Sandeep Gupta encourages the students in participating various events and explained the importance of team work. He had played games at various stalls and enjoyed the refreshments at the stalls. He actively participated in various events and shared his college memories.