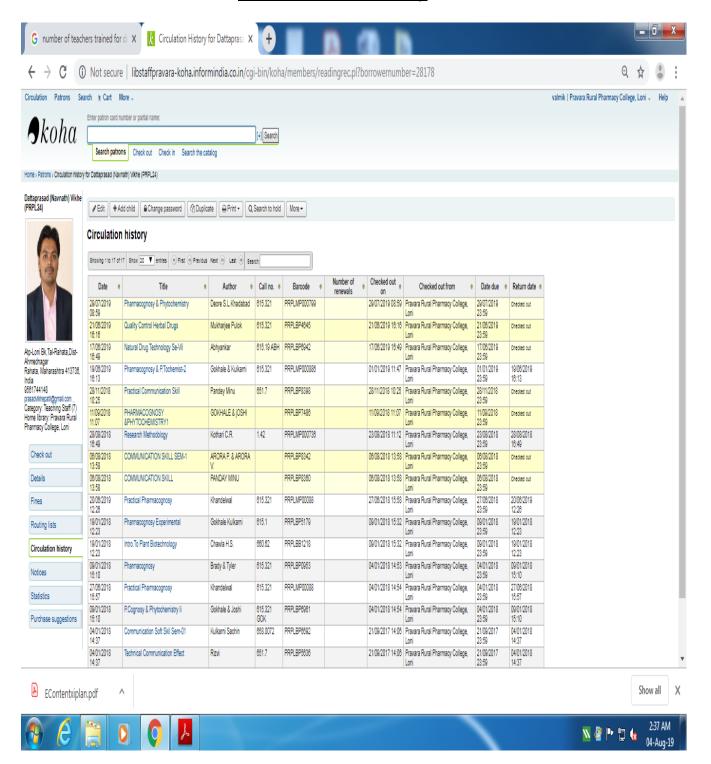

4         |
| 1      | pravara rurai pinamacy Chingholi                                    | 1349       | 0.80              | 1079      | 194         | 1273         |
| 2      | College of Pharmacy (Diploma)Chincholi                              | 147177     | 0.80              | 1,17,742  | 21,194      | 1,38,936     |
|        | Total                                                               |            | CAFO              |           | Dr.Pawar Ar | nil Bhanudas |
|        | Education Director/ Secretary                                       |            | PDFS Loni         |           | Coorun      | nator KOHA   |

Education Director/ Secretary RES,loni

PRES,Loni

Library Software SATRAL

Scanned by CamScanner



#### **USER Statistics**







#### **Staff Check out History**











#### **Student Check out History**