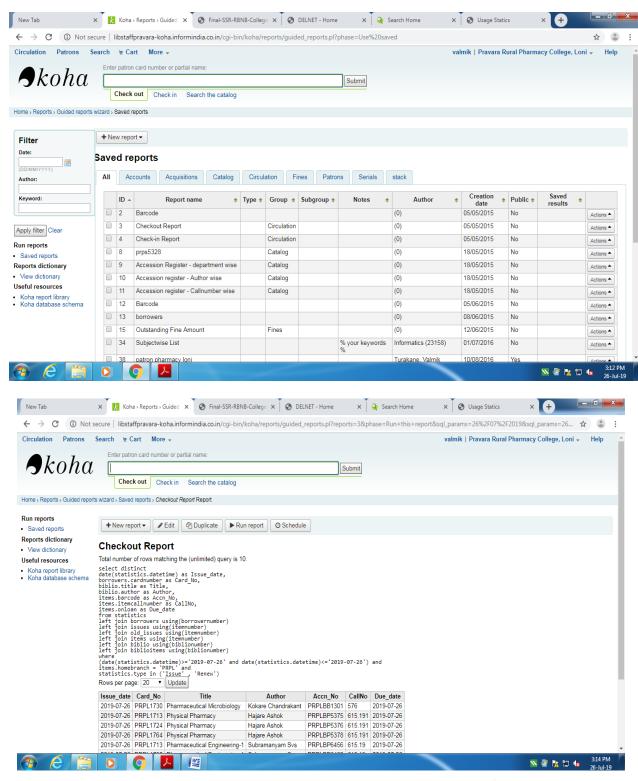

| 2181      | 393         | 2574         |
| 1      | pravara rurai pinamacy Chingholi                                    | 1349       | 0.80              | 1079      | 194         | 1273         |
| 2      | College of Pharmacy (Diploma)Chincholi                              | 147177     | 0.80              | 1,17,742  | 21,194      | 1,38,936     |
|        | Total                                                               |            | CAFO              |           | Dr.Pawar Ar | nil Bhanudas |
|        | Education Director/ Secretary                                       |            | PDFS Loni         |           | Coorun      | nator KOHA   |

Education Director/ Secretary RES,loni

PRES,Loni

Library Software SATRAL

Scanned by CamScanner



#### **USER Statistics**







#### **Staff Check out History**











#### **Student Check out History**