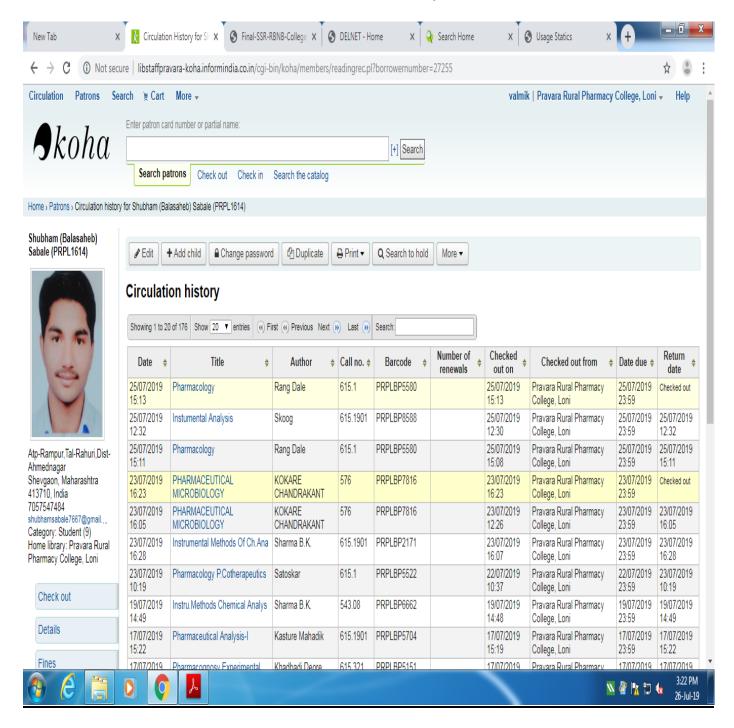

Chingholi                                    | 1349       | 0.80              | 1079      | 194         | 1273         |
| 2      | College of Pharmacy (Diploma)Chincholi                              | 147177     | 0.80              | 1,17,742  | 21,194      | 1,38,936     |
|        | Total                                                               |            | CAFO              |           | Dr.Pawar Ar | nil Bhanudas |
|        | Education Director/ Secretary                                       |            | PDFS Loni         |           | Coorun      | nator KOHA   |

Education Director/ Secretary RES,loni

PRES,Loni

Library Software SATRAL

Scanned by CamScanner



#### **USER Statistics**







#### **Staff Check out History**











#### **Student Check out History**