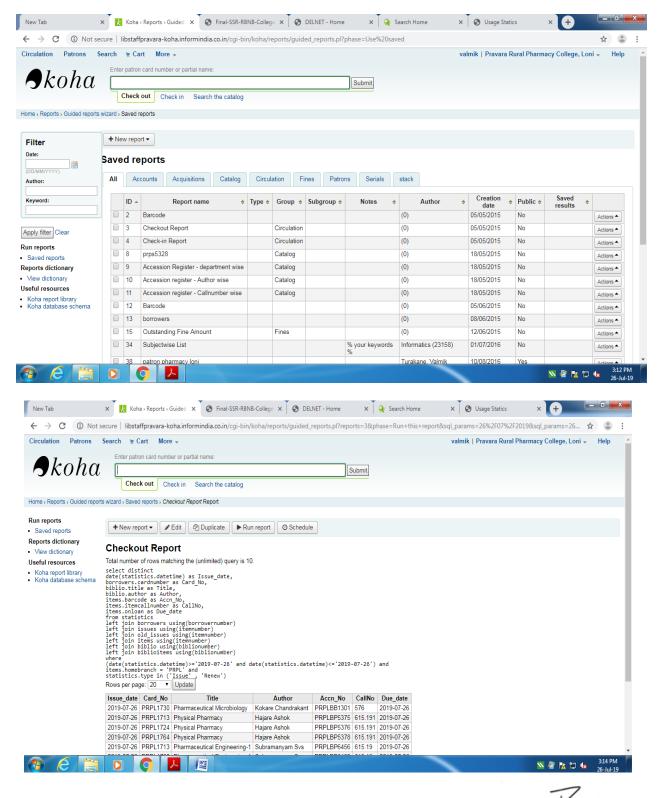

| 2181              | 393    | 2574                                               |
| 11   | College of Pharmacy (Diploma)Chincholi                              | 1349                    | 0.80                                | 1079              | 194    | 1273                                               |
| 12   |                                                                     | 147177                  | 0.80                                | 1,17,742          | 21,194 | 1,38,936                                           |
|      | Education Director/Secretary                                        | -                       | CAFO<br>PRES,Loni                   |                   | Libri  | il Bhanudas<br>ator KOHA<br>iry Software<br>SATRAL |



niya



#### **USER Statistics**





#### **Staff Check out History**

| G number of teach                                                                    | ers trained fo      | or de X k Circulation Histor               | ry for Dattaprasa 🗙     | ŧ              |              | <b>B</b> (         |                  |                                         |                     |                     |                            |               |          |      | X |
|--------------------------------------------------------------------------------------|---------------------|--------------------------------------------|-------------------------|----------------|--------------|--------------------|------------------|-----------------------------------------|---------------------|---------------------|----------------