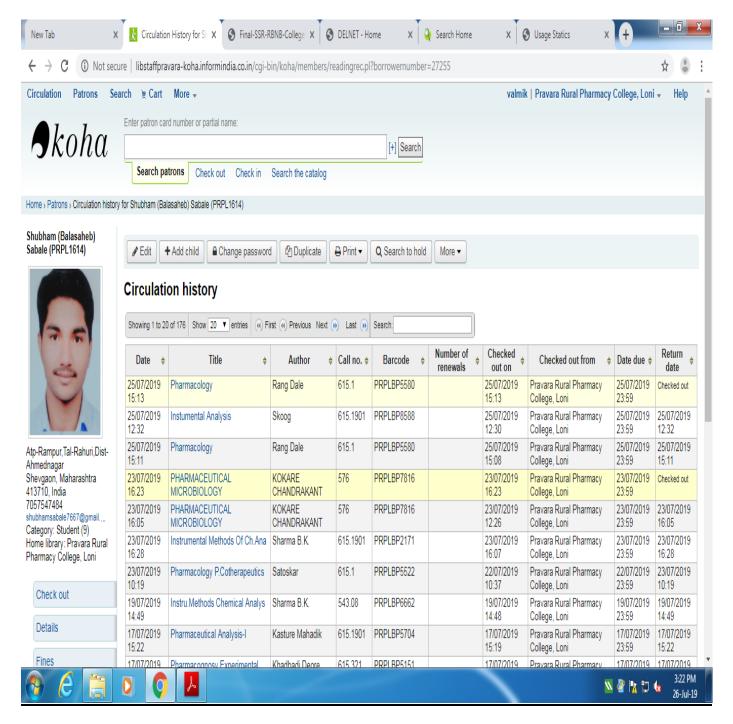

| Show 2                   | all<br>39 AM   | X        |
| 🕑 (ĉ                                                                                                                             |                                                                                                                                               | D. 🜔 📙 🖉 🛛                                                 |                         |          |                  |                                                                                                                   |            |          |        |         | <u> </u>                                                                            |                          | 9 AM<br>Aug-19 |          |

niya



### **Student Check out History**