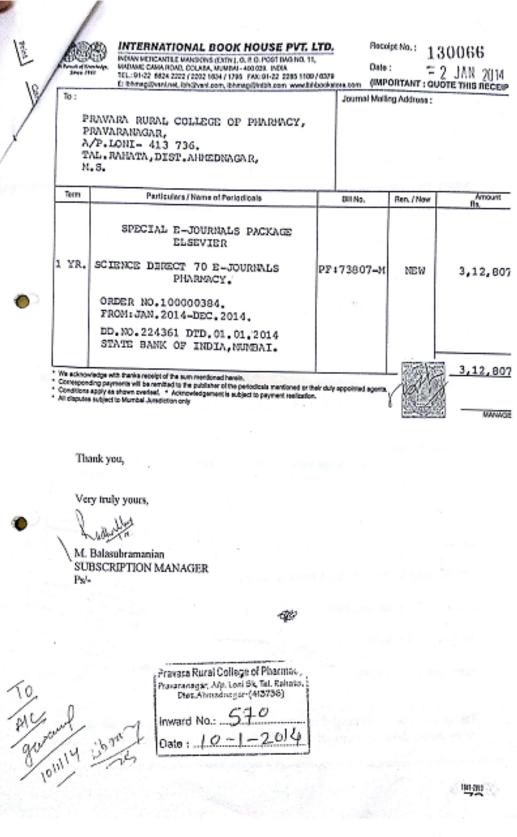

# **E JOURNAL DETAILS**

| PAN : AAAFR8545F                 | Rhino International /<br>Tel. : 22-2789 2627, 6791 2620<br>Telefax : 22-2789 2558<br>E-mail : rhino1@vsnl.com Website :: | Sector 17 | 74, Mahavir Centre,<br>Sector 17, Vashi,<br>Navi Mumbai - 400 703.<br>(India) |  |
|----------------------------------|--------------------------------------------------------------------------------------------------------------------------|-----------|-------------------------------------------------------------------------------|--|
|                                  | RECPT NO. 2562                                                                                                           | DATE      | 08/03/16                                                                      |  |
| 22 Indian Journal                | of Natural Products IRS                                                                                                  | 1500.00   | 1500.00                                                                       |  |
| 23 Benthan Science<br>3 Journals | e Cnline Package of 2<br>IRS                                                                                             | 89216.00  | 89216.00                                                                      |  |
|                                  | TOTAL                                                                                                                    |           | 141116.00<br>57.00                                                            |  |
|                                  | RECEIV                                                                                                                   | ED ANOUAS | 41059.30                                                                      |  |
|                                  |                                                                                                                          |           |                                                                               |  |

Rupees CNE Lakh FORTYONE Thousand FIFTYNINE Only

Received by CHEQUE No. 531012 dated 24/02/16 Drawn on STATE BANK OF INDIA

For RHIMO INTERNATIONAL AGENCIES

P

U Manag iπ.

Subject to realisation of cheque and terms printed overleaf