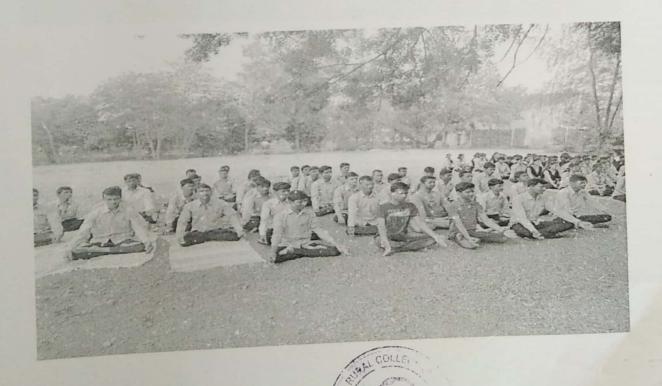

## 4TH INTERNATIONAL YOGA DAY CELEBRATION

DATE: 21/06/2018

VENUE: COLLEGE GROUND.

TIME:- 8.30 AM

#### **ORGANIZED BY**

PRAVARA RURAL EDUCATION SOCIETY'S
PRAVARA RURAL COLLEGE OF PHARMACY,
PRAVARANAGAR
A/P-LONI, TAL-RAHATA, DIST-AHMEDNAGAR

Pravara Rural College of Pharmacy Pravaranagar, A/p. Loni-413736 Page 1 of 14 Primary Objective of the Event:

Details of the session:

The session was inaugurated by the Dr. S. B. Bhawar along with the teaching and non-teaching staff. Students from first to final year B. pharmacy were present for the session. Mr. R. C. Cholke & Mr. S. N. Bhakare, Physical Instructor of college perform the "asanas" practical in front of students and

staff.

**Details of the Event:** 

The event was very interesting through participation of students, teaching and non-teaching staff. All "asanas" were practically performed by members gathered on the ground. For an hour the event was continued. All

students were informed the importance of yoga.

**Metrics:** 

Number of students: 194

Number of staff: 21