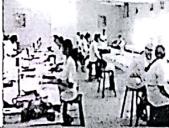

## Report of One Day workshop

on

'ICT Training Programme'

Organized on

23 Aug. 2018 (Thursday) at 10.30 a.m. to 5.00 pm

Name of Trainer

Mr. D.M.Mhase

Computer Programmer,

Details of the Workshop

1. Inaugural:

The session was inaugurated by Principal Dr.Priya Rao mam along with the Trainer

D.M.Mhase and all teaching staff. Inaugural function was from 10:30am to 11.00am.

2. Detail of Training Workshop:

Mr. D.M.Mhase started session of training to students in computer lab of college. Primarily

the training given on use of internet facility, email, research tools preparation of

PowerPoint presentation was completed The morning session was from 11:00 Am to

1:00pm.

3. lunch- break from 1:00 - 2:00 pm

4. In afternoon session the training on use of animation in PowerPoint, inserting graphics,

audio-video content in PowerPoint was done. The session was very informative to all