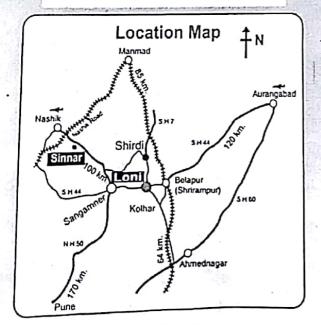

entative







Nutrition and Health

# PRAVARA RURAL EDUCATION SOCIETY

Declared "Best Rural Education Society in Maharashtra" by Govt. of Maharashtra

ISO 9001: 2000 Cartified



Padmashri. Dr. Vitthalrao Vikhe Patil with Smt. Indiraji Gandhi & Shri. Shankarrao Chayan.



Hon'ble Shri. Balasaheb Vikhe Patil, M.P. with His Excellency Dr.A.P.J.Abdul Kalam, Ex. President of India



'Doctor of Science' Degree is Awarded to Hon'ble Shri. Balasaheb Vikhe Patil (Padmabhushan Awardee) by Mahatma Phule Krishi Vidyapeeth, Rahuri



Hon'ble Shri. Balasaheb Vikhe Patil awarded Padmabhushan by Hon'ble President Pratibhatai Patil



Hon'ble Dr. Ashok Vikhe Patil with His Excellency Dr. A.P.J. Abdul Kalam, Ex. President of India during Golden Jubilee Celebrations in Jan 2015



### How to reach Loni



PRAVARANAGAR, A/P- Loni, Tal – Rahata, Dist – Ahmedanagar, Pin-413 713 Website: www.pravara.in

Ph: 02422 273700, 273698

Fax - 273704

Call TOLL FREE number
1800-123-1028
for any Information-Admission

Instructions for getting Empanelled

Dear Vocational Training Provider,

Name of VTP

: Pravara Rural College of Pharmacy, Ahmednagar

Address of centre

: A/P- Loni, Rahata, Ahmednagar

Maharashtra State Skill Development Society has scrutinized your proposal submitted by the Inspection Committee, on the basis of the inspection report your application for empanelment as VTP is APPROVED for the following Sectors & Modules:

| Medical & Nursing | MED 124 |
|-------------------|---------|
| Soft Skill        | SS 102  |

You are directed to do the following:

1. Kindly make a payment of Rs.