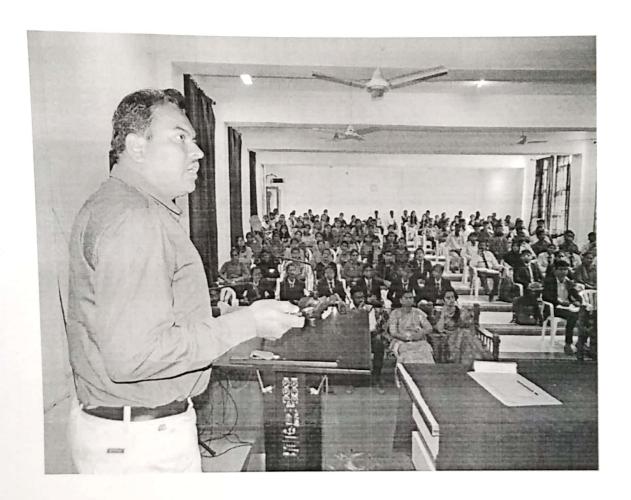

## 4TH INTERNATIONAL YOGA DAY CELEBRATION

DATE: 21/06/2018

VENUE: COLLEGE GROUND.

TIME:- 8.30 AM

#### **ORGANIZED BY**

PRAVARA RURAL EDUCATION SOCIETY'S
PRAVARA RURAL COLLEGE OF PHARMACY,
PRAVARANAGAR
A/P-LONI, TAL-RAHATA, DIST-AHMEDNAGAR

Pravara Rural College of Pharmacy Pravaranagar, A/p. Loni-413736 Page 1 of 14 Primary Objective of the Event:

1. To introduce Yoga as traditional System of medicine.

2. To Promote Yoga for healthier life of human being.

3. To create awareness about Yoga.

4. To involve students and community as whole in doing Yoga Practice.

Details of the session:

The session was inaugurated by the Dr. S. B. Bhawar along with the teaching and non-teaching staff. Students from first to final year B. pharmacy were present for the session. Mr. R. C. Cholke & Mr. S. N. Bhakare, Physical Instructor of college perform the "asanas" practical in front of students and

staff.

**Details of the Event:** 

The event was very interesting through participation of students, teaching and non-teaching staff. All "asanas" were practically performed by members gathered on the ground. For an hour the event was continued. All

students were informed the importance of yoga.

**Metrics:** 

Number of students: 194

Number of staff: 21