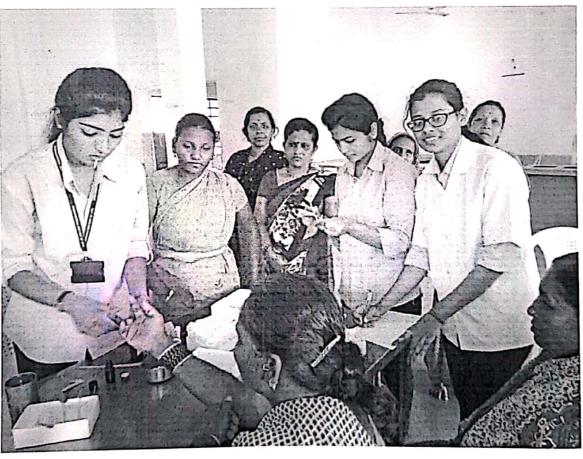

Details of the Workshop

1. Inaugural:

The session was inaugurated by Principal Dr.Priya Rao mam along with the Trainer

D.M.Mhase and all teaching staff. Inaugural function was from 10:30am to 11.00am.

2. Detail of Training Workshop:

Mr. D.M.Mhase started session of training to students in computer lab of college. Primarily

the training given on use of internet facility, email, research tools preparation of

PowerPoint presentation was completed The morning session was from 11:00 Am to

1:00pm.

3. lunch- break from 1:00 - 2:00 pm

4. In afternoon session the training on use of animation in PowerPoint, inserting graphics,

audio-video content in PowerPoint was done. The session was very informative to all