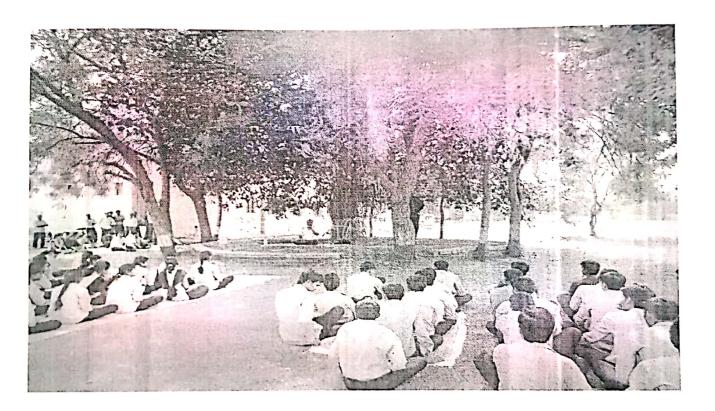

## 4TH INTERNATIONAL YOGA DAY CELEBRATION

DATE: 21/06/2018

VENUE: COLLEGE GROUND.

TIME:- 8.30 AM

#### **ORGANIZED BY**

PRAVARA RURAL EDUCATION SOCIETY'S
PRAVARA RURAL COLLEGE OF PHARMACY,
PRAVARANAGAR
A/P-LONI, TAL-RAHATA, DIST-AHMEDNAGAR

Pravara Rural College of Pharmacy Pravaranagar, A/p. Loni-413736 Page 1 of 14 Primary Objective of the Event:

Details of the session:

The session was inaugurated by the Dr. S. B. Bhawar along with the teaching and non-teaching staff. Students from first to final year B. pharmacy were present for the session. Mr. R. C. Cholke & Mr. S. N. Bhakare, Physical Instructor of college perform the "asanas" practical in front of students and

staff.

**Details of the Event:** 

The event was very interesting through participation of students, teaching and non-teaching staff. All "asanas" were practically performed by members gathered on the ground. For an hour the event was continued. All

students were informed the importance of yoga.

**Metrics:** 

Number of students: 194

Number of staff: 21