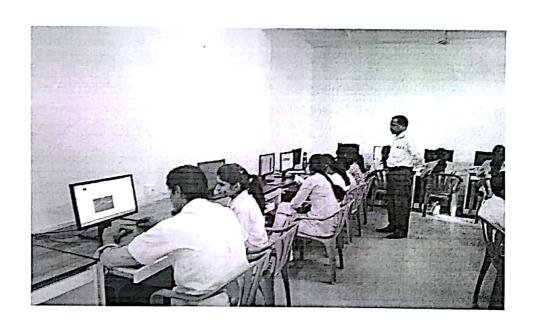

## Report of One Day workshop

on

'ICT Training Programme'

Organized on

23 Aug. 2018 (Thursday) at 10.30 a.m. to 5.00 pm

Name of Trainer

Mr. D.M.Mhase

Computer Programmer,

Details of the Workshop

1. Inaugural:

The session was inaugurated by Principal Dr.Priya Rao mam along with the Trainer

D.M.Mhase and all teaching staff. Inaugural function was from 10:30am to 11.00am.

2. Detail of Training Workshop:

Mr. D.M.Mhase started session of training to students in computer lab of college. Primarily

the training given on use of internet facility, email, research tools preparation of

PowerPoint presentation was completed The morning session was from 11:00 Am to

1:00pm.

3. lunch- break from 1:00 - 2:00 pm

4. In afternoon session the training on use of animation in PowerPoint, inserting graphics,

audio-video content in PowerPoint was done. The session was very informative to all