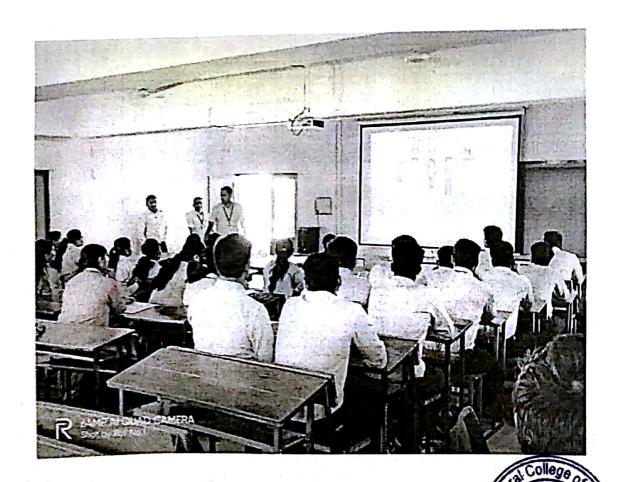

#### **NOTICE**

All are informed that "Workshop on ICT" has been planned on 23.8.2018, for UG and PG students.

Time: 10.30 am to 5.00 pm

Venue: Computer room, Pravara Rural College of Pharmacy, Pravaranagar

## Report of One Day workshop

on

'ICT Training Programme'

Organized on

23 Aug. 2018 (Thursday) at 10.30 a.m. to 5.00 pm

Name of Trainer

Mr. D.M.Mhase

Computer Programmer,

Details of the Workshop

1. Inaugural:

The session was inaugurated by Principal Dr.Priya Rao mam along with the Trainer

D.M.Mhase and all teaching staff. Inaugural function was from 10:30am to 11.00am.

2. Detail of Training Workshop:

Mr. D.M.Mhase started session of training to students in computer lab of college. Primarily

the training given on use of internet facility, email, research tools preparation of

PowerPoint presentation was completed The morning session was from 11:00 Am to