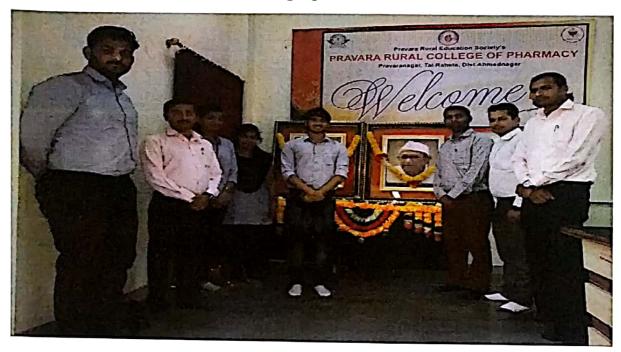

#### **NOTICE**

All are informed that "Workshop on ICT" has been planned on 23.8.2018, for UG and PG students.

Time: 10.30 am to 5.00 pm

Venue: Computer room, Pravara Rural College of Pharmacy, Pravaranagar

## Report of One Day workshop

on

'ICT Training Programme'

Organized on

23 Aug. 2018 (Thursday) at 10.30 a.m. to 5.00 pm

Name of Trainer

Mr. D.M.Mhase

Computer Programmer,

Details of the Workshop

1. Inaugural:

The session was inaugurated by Principal Dr.Priya Rao mam along with the Trainer

D.M.Mhase and all teaching staff. Inaugural function was from 10:30am to 11.00am.

2. Detail of Training Workshop: