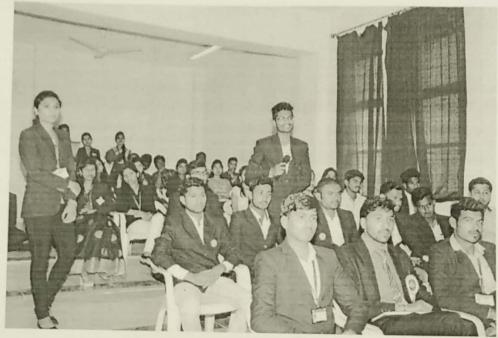

Details of the session:

The session was inaugurated by the Dr. S. B. Bhawar along with the teaching and non-teaching staff. Students from first to final year B. pharmacy were present for the session. Mr. R. C. Cholke & Mr. S. N. Bhakare, Physical Instructor of college perform the "asanas" practical in front of students and

staff.

**Details of the Event:** 

The event was very interesting through participation of students, teaching and non-teaching staff. All "asanas" were practically performed by members gathered on the ground. For an hour the event was continued. All

students were informed the importance of yoga.

**Metrics:** 

Number of students: 194

Number of staff: 21