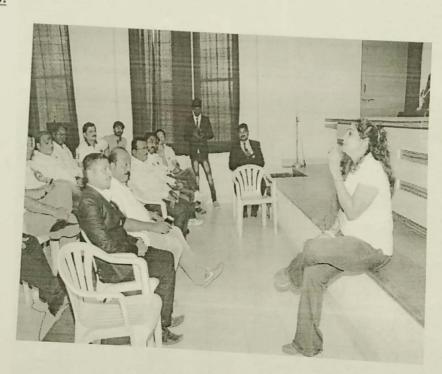

Details of the session:

The session was inaugurated by the Dr. S. B. Bhawar along with the teaching and non-teaching staff. Students from first to final year B. pharmacy were present for the session. Mr. R. C. Cholke & Mr. S. N. Bhakare, Physical Instructor of college perform the "asanas" practical in front of students and

staff.

**Details of the Event:** 

The event was very interesting through participation of students, teaching and non-teaching staff. All "asanas" were practically performed by members gathered on the ground. For an hour the event was continued. All

students were informed the importance of yoga.

**Metrics:** 

Number of students: 194

Number of staff: 21