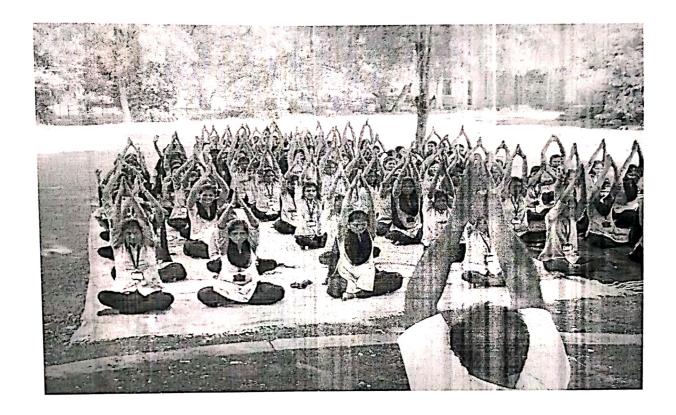

## 4TH INTERNATIONAL YOGA DAY CELEBRATION

DATE: 21/06/2018

VENUE: COLLEGE GROUND.

TIME:- 8.30 AM

#### **ORGANIZED BY**

PRAVARA RURAL EDUCATION SOCIETY'S
PRAVARA RURAL COLLEGE OF PHARMACY,
PRAVARANAGAR
A/P-LONI, TAL-RAHATA, DIST-AHMEDNAGAR

Pravara Rural College of Pharmacy Pravaranagar, A/p. Loni-413736 Page 1 of 14 Primary Objective of the Event:

1. To introduce Yoga as traditional System of medicine.

2. To Promote Yoga for healthier life of human being.

3. To create awareness about Yoga.

4. To involve students and community as whole in doing Yoga Practice.

Details of the session:

The session was inaugurated by the Dr. S. B. Bhawar along with the teaching and non-teaching staff. Students from first to final year B. pharmacy were present for the session. Mr. R. C. Cholke & Mr. S. N. Bhakare, Physical Instructor of college perform the "asanas" practical in front of students and

staff.

**Details of the Event:** 

The event was very interesting through participation of students, teaching and non-teaching staff. All "asanas" were practically performed by members gathered on the ground. For an hour the event was continued. All

students were informed the importance of yoga.

**Metrics:** 

Number of students: 194

Number of staff: 21