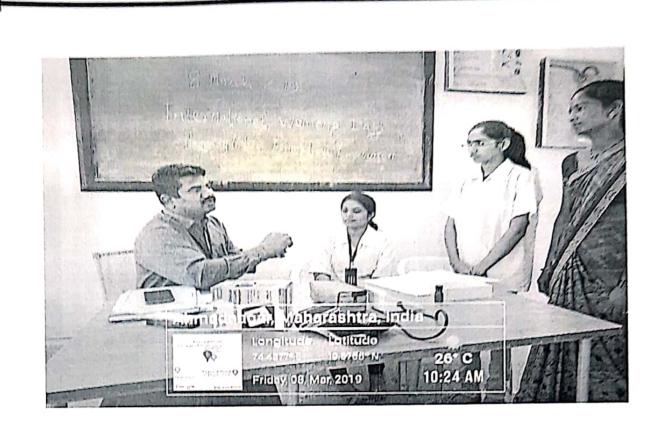

staff regarding the importance of hemoglobin, causes of anemia,

precaution of it along with their normal values in his talk. Also advice the diet rich with iron and

folic acid as well as to maintain the hemoglobin and avoid the anemia by taking balanced diet.

Dr.Priya Rao express her thoughts on the todays life style & diet of women', also focused

on importance of hemoglobin and care to taken to avoid the anemia.

The hemoglobin of 145 participants checked and deficient are advice for iron rich and balanced

diet to maintain the normal level of hemoglobin.

Mr.S.D.Mankar express the vote of thanks.

Metrics:

Number of students: UG: 110

PG 10

Number of staff: Teach

Nonteaching: 10

Pravara Rural College of Pharmacy Pravaranagar, A/p. Loni-41375

Page 2 of 4

#### PHOTO GALLERY











PRINCIPAL
Pravara Rural Collage of Pharmacy
Pravaranagar, A/p. Loni-413736

Page 4 of 4

ACADEMIC YEAR:

2018-19

NAME OF THE EVENT: Hemoglobin checkup camp

DATE:

08103/2019

| SR.NO    | YEAR                     | NAME OF THE STUDENT | SIGNATURE    |
|----------|--------------------------|---------------------|--------------|
| 1        | F.y. Bph                 | Agnar Sonali P      | Anow 4       |
| 2        | F4. B. Ph<br>F. F. B. Ph | Antre Kshitija.Cr   | Herzek.      |
| <u> </u> | F.F.B.Pn                 | Bharate shruti.P.   | Bhazate      |
| 4        | FY. B.ph                 | Rhange omkarD       | O. D. Bhonge |
| 5-       | FY. B. ph<br>F. Y. B. ph | Bharaskere Gareth   | Goroch       |
| 6        | E- Y B Phosm             | Borde Akash.        | Alteria.     |
|