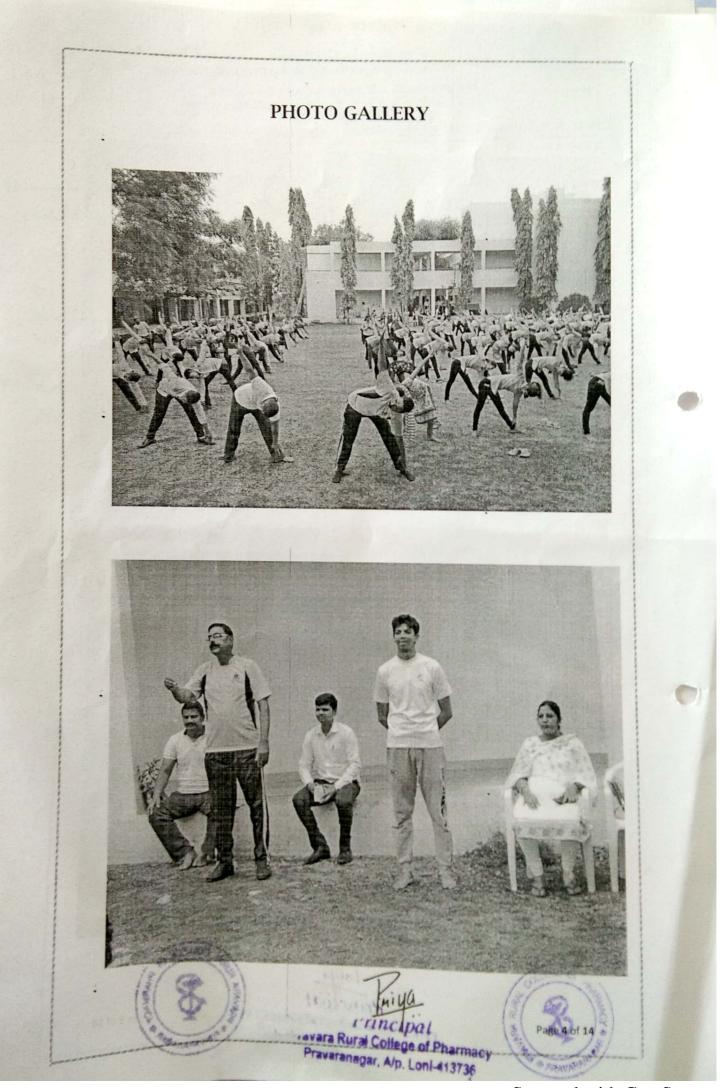

## 4TH INTERNATIONAL YOGA DAY CELEBRATION

DATE: 21/06/2018

VENUE: COLLEGE GROUND.

TIME:- 8.30 AM

#### **ORGANIZED BY**

PRAVARA RURAL EDUCATION SOCIETY'S
PRAVARA RURAL COLLEGE OF PHARMACY,
PRAVARANAGAR
A/P-LONI, TAL-RAHATA, DIST-AHMEDNAGAR

Pravara Rural College of Pharmacy Pravaranagar, A/p. Loni-413736 Page 1 of 14 Primary Objective of the Event:

1. To introduce Yoga as traditional System of medicine.

2. To Promote Yoga for healthier life of human being.

3. To create awareness about Yoga.

4. To involve students and community as whole in doing Yoga Practice.

Details of the session:

The session was inaugurated by the Dr. S. B. Bhawar along with the teaching and non-teaching staff. Students from first to final year B. pharmacy were present for the session. Mr. R. C. Cholke & Mr. S. N. Bhakare, Physical Instructor of college perform the "asanas" practical in front of students and

staff.

**Details of the Event:** 

The event was very interesting through participation of students, teaching and non-teaching staff. All "asanas" were practically performed by members gathered on the ground. For an hour the event was continued. All

students were informed the importance of yoga.

**Metrics:** 

Number of students: 194

Number of staff: 21

#### PHOTO GALLERY

Scanned with CamScanner

A/P. Loni - 413736, Tal. Rahata, Dist. Ahmednagar (M.S.) (STD: 02422): (O) 273526, (P) 273528, (R) 272506, Fax: 273528

E-mail- pravarapharmacy@rediffmail.com. Website: http://www.pravara.in/pharmacy.org.in