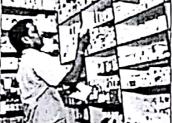

Details of the Workshop

1. Inaugural:

The session was inaugurated by Principal Dr.Priya Rao mam along with the Trainer

D.M.Mhase and all teaching staff. Inaugural function was from 10:30am to 11.00am.

2. Detail of Training Workshop:

Mr. D.M.Mhase started session of training to students in computer lab of college. Primarily

the training given on use of internet facility, email, research tools preparation of

PowerPoint presentation was completed The morning session was from 11:00 Am to

1:00pm.

3. lunch- break from 1:00 - 2:00 pm

4. In afternoon session the training on use of animation in PowerPoint, inserting graphics,

audio-video content in PowerPoint was done. The session was very informative to all