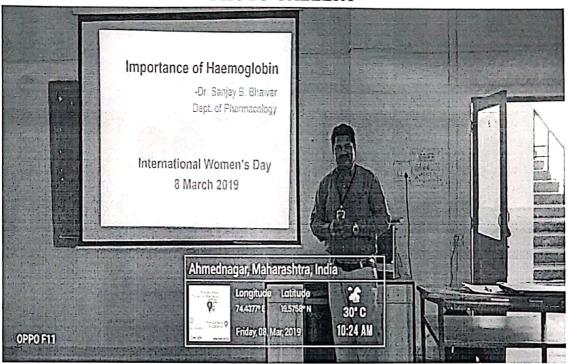

s & staff regarding the importance of hemoglobin, causes of anemia,

precaution of it along with their normal values in his talk. Also advice the diet rich with iron and

folic acid as well as to maintain the hemoglobin and avoid the anemia by taking balanced diet.

Dr.Priya Rao express her thoughts on the todays life style & diet of women', also focused

on importance of hemoglobin and care to taken to avoid the anemia.

The hemoglobin of 145 participants checked and deficient are advice for iron rich and balanced

diet to maintain the normal level of hemoglobin.

Mr.S.D.Mankar express the vote of thanks.

Metrics:

Number of students: UG: 110

PG 10

Number of staff: Teach

Nonteaching: 10

Pravara Rural College of Pharmacy Pravaranagar, A/p. Loni-41375

Page 2 of 4

#### PHOTO GALLERY











PRINCIPAL
Pravara Rural Collage of Pharmacy
Pravaranagar, A/p. Loni-413736

Page 4 of 4

ACADEMIC YEAR:

2018-19

NAME OF THE EVENT: Hemoglobin checkup camp

DATE:

08103/2019

| SR.NO    | YEAR                     | NAME OF THE STUDENT | SIGNATURE    |
|----------|--------------------------|---------------------|--------------|
| 1        | F.y. Bph                 | Agnar Sonali P      | Anow 4       |
| 2        | F4. B. Ph<br>F. F. B. Ph | Antre Kshitija.Cr   | Herzek.      |
| <u> </u> | F.F.B.Pn                 | Bharate shruti.P.   | Bhazate      |
| 4        | FY. B.ph                 | Rhange omkarD       | O. D. Bhonge |
| 5-       | FY. B. ph<br>F. Y. B. ph | Bharaskere Gareth   | Goroch       |
| 6        | E- Y B Phosm             | Borde Akash.        | Alteria.