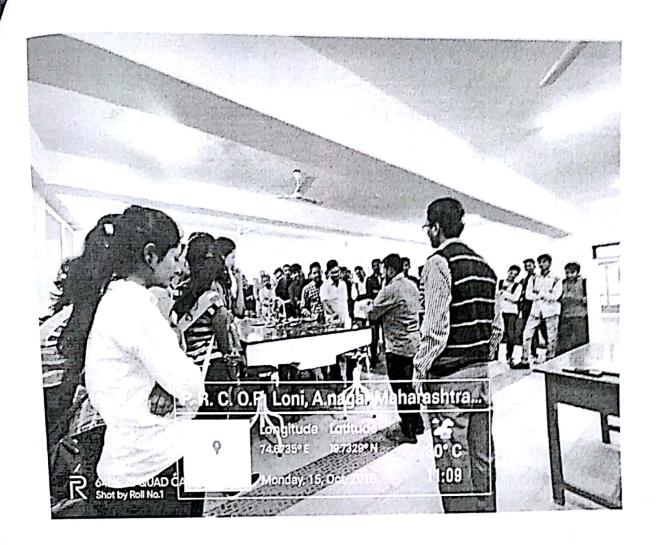

#### **NOTICE**

All are informed that "Workshop on ICT" has been planned on 23.8.2018, for UG and PG students.

Time: 10.30 am to 5.00 pm

Venue: Computer room, Pravara Rural College of Pharmacy, Pravaranagar

## Report of One Day workshop

on

'ICT Training Programme'

Organized on

23 Aug. 2018 (Thursday) at 10.30 a.m. to 5.00 pm

Name of Trainer

Mr. D.M.Mhase

Computer Programmer,

Details of the Workshop

1. Inaugural:

The session was inaugurated by Principal Dr.Priya Rao mam along with the Trainer

D.M.Mhase and all teaching staff. Inaugural function was from 10:30am to 11.00am.

2. Detail of Training Workshop:

Mr. D.M.Mhase started session of training to students in computer lab of college. Primarily

the training given on use of internet facility, email, research tools preparation of

PowerPoint presentation was completed The morning session was from 11:00 Am to

1:00pm.

3. lunch- break from 1:00 - 2:00 pm

4. In afternoon session the training on use of animation in PowerPoint, inserting graphics,

audio-video content in PowerPoint was done. The session was very informative to all