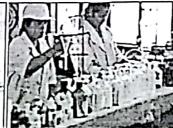

Details of the Workshop

1. Inaugural:

The session was inaugurated by Principal Dr.Priya Rao mam along with the Trainer

D.M.Mhase and all teaching staff. Inaugural function was from 10:30am to 11.00am.

2. Detail of Training Workshop:

Mr. D.M.Mhase started session of training to students in computer lab of college. Primarily

the training given on use of internet facility, email, research tools preparation of

PowerPoint presentation was completed The morning session was from 11:00 Am to

1:00pm.

3. lunch- break from 1:00 - 2:00 pm

4. In afternoon session the training on use of animation in PowerPoint, inserting graphics,

audio-video content in PowerPoint was done. The session was very informative to all