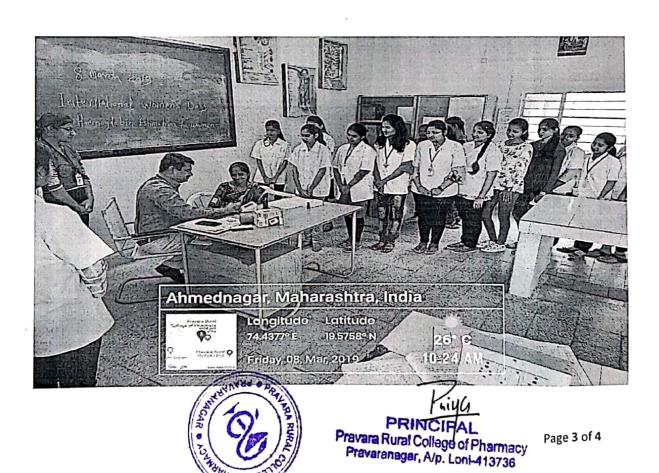

& staff regarding the importance of hemoglobin, causes of anemia,

precaution of it along with their normal values in his talk. Also advice the diet rich with iron and

folic acid as well as to maintain the hemoglobin and avoid the anemia by taking balanced diet.

Dr.Priya Rao express her thoughts on the todays life style & diet of women', also focused

on importance of hemoglobin and care to taken to avoid the anemia.

The hemoglobin of 145 participants checked and deficient are advice for iron rich and balanced

diet to maintain the normal level of hemoglobin.

Mr.S.D.Mankar express the vote of thanks.

Metrics:

Number of students: UG: 110

PG 10

Number of staff: Teach

Nonteaching: 10

Pravara Rural College of Pharmacy Pravaranagar, A/p. Loni-41375

Page 2 of 4

#### PHOTO GALLERY











PRINCIPAL
Pravara Rural Collage of Pharmacy
Pravaranagar, A/p. Loni-413736

Page 4 of 4

ACADEMIC YEAR:

2018-19

NAME OF THE EVENT: Hemoglobin checkup camp

DATE:

08103/2019

| SR.NO    | YEAR                     | NAME OF THE STUDENT | SIGNATURE    |
|----------|--------------------------|---------------------|--------------|
| 1        | F.y. Bph                 | Agnar Sonali P      | Anow 4       |
| 2        | F4. B. Ph<br>F. F. B. Ph | Antre Kshitija.Cr   | Herzek.      |
| <u> </u> | F.F.B.Pn                 | Bharate shruti.P.   | Bhazate      |
| 4        | FY. B.ph                 | Rhange omkarD       | O. D. Bhonge |
| 5-       | FY. B. ph<br>F. Y. B. ph | Bharaskere Gareth   | Goroch       |
| 6        | E- Y B Phosm             | Borde Akash.        | Alteria.     |