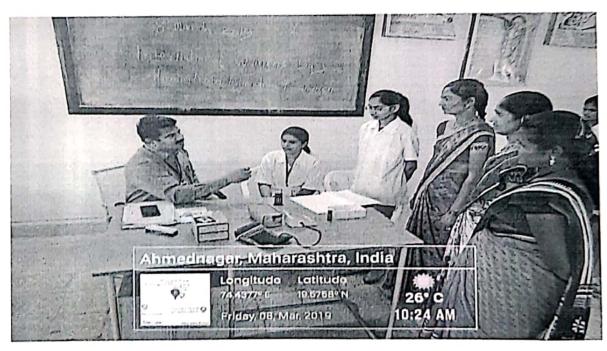

Details of the Workshop

1. Inaugural:

The session was inaugurated by Principal Dr.Priya Rao mam along with the Trainer

D.M.Mhase and all teaching staff. Inaugural function was from 10:30am to 11.00am.

2. Detail of Training Workshop:

Mr. D.M.Mhase started session of training to students in computer lab of college. Primarily

the training given on use of internet facility, email, research tools preparation of

PowerPoint presentation was completed The morning session was from 11:00 Am to

1:00pm.

3. lunch- break from 1:00 - 2:00 pm

4. In afternoon session the training on use of animation in PowerPoint, inserting graphics,

audio-video content in PowerPoint was done. The session was very informative to all