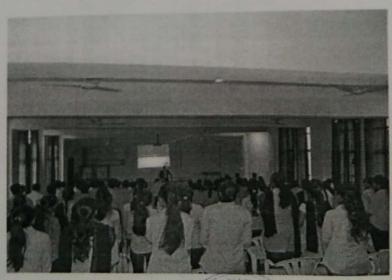

## 4TH INTERNATIONAL YOGA DAY CELEBRATION

DATE: 21/06/2018

VENUE: COLLEGE GROUND.

TIME:- 8.30 AM

#### **ORGANIZED BY**

PRAVARA RURAL EDUCATION SOCIETY'S
PRAVARA RURAL COLLEGE OF PHARMACY,
PRAVARANAGAR
A/P-LONI, TAL-RAHATA, DIST-AHMEDNAGAR

Pravara Rural College of Pharmacy Pravaranagar, A/p. Loni-413736 Page 1 of 14 Primary Objective of the Event:

Details of the session:

The session was inaugurated by the Dr. S. B. Bhawar along with the teaching and non-teaching staff. Students from first to final year B. pharmacy were present for the session. Mr. R. C. Cholke & Mr. S. N. Bhakare, Physical Instructor of college perform the "asanas" practical in front of students and

staff.

**Details of the Event:** 

The event was very interesting through participation of students, teaching and non-teaching staff. All "asanas" were practically performed by members gathered on the ground. For an hour the event was continued. All

students were informed the importance of yoga.

**Metrics:** 

Number of students: 194

Number of staff: 21