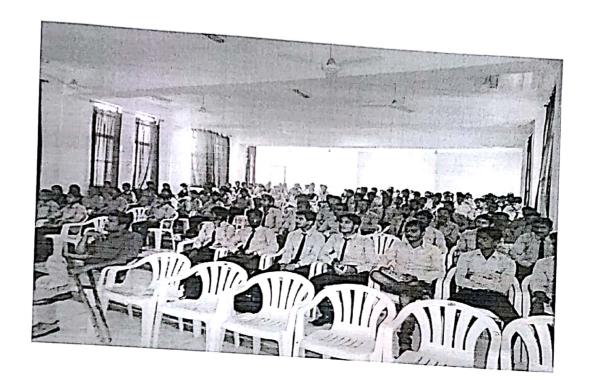

Details of the session:

The session was inaugurated by the Dr. S. B. Bhawar along with the teaching and non-teaching staff. Students from first to final year B. pharmacy were present for the session. Mr. R. C. Cholke & Mr. S. N. Bhakare, Physical Instructor of college perform the "asanas" practical in front of students and

staff.

**Details of the Event:** 

The event was very interesting through participation of students, teaching and non-teaching staff. All "asanas" were practically performed by members gathered on the ground. For an hour the event was continued. All

students were informed the importance of yoga.

**Metrics:** 

Number of students: 194

Number of staff: 21