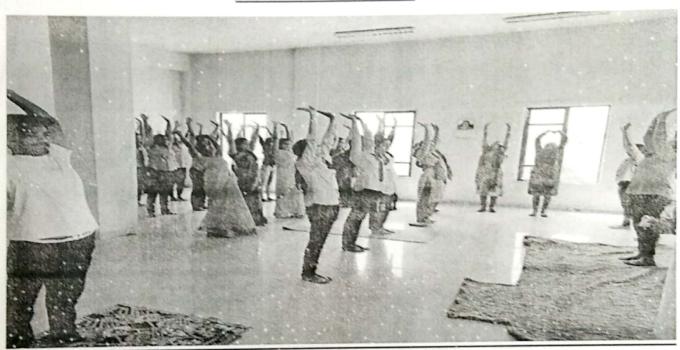

## 4TH INTERNATIONAL YOGA DAY CELEBRATION

DATE: 21/06/2018

VENUE: COLLEGE GROUND.

TIME:- 8.30 AM

#### **ORGANIZED BY**

PRAVARA RURAL EDUCATION SOCIETY'S
PRAVARA RURAL COLLEGE OF PHARMACY,
PRAVARANAGAR
A/P-LONI, TAL-RAHATA, DIST-AHMEDNAGAR

Pravara Rural College of Pharmacy Pravaranagar, A/p. Loni-413736 Page 1 of 14 Primary Objective of the Event:

1. To introduce Yoga as traditional System of medicine.

2. To Promote Yoga for healthier life of human being.

3. To create awareness about Yoga.

4. To involve students and community as whole in doing Yoga Practice.

Details of the session:

The session was inaugurated by the Dr. S. B. Bhawar along with the teaching and non-teaching staff. Students from first to final year B. pharmacy were present for the session. Mr. R. C. Cholke & Mr. S. N. Bhakare, Physical Instructor of college perform the "asanas" practical in front of students and

staff.

**Details of the Event:** 

The event was very interesting through participation of students, teaching and non-teaching staff. All "asanas" were practically performed by members gathered on the ground. For an hour the event was continued. All

students were informed the importance of yoga.

**Metrics:** 

Number of students: 194

Number of staff: 21