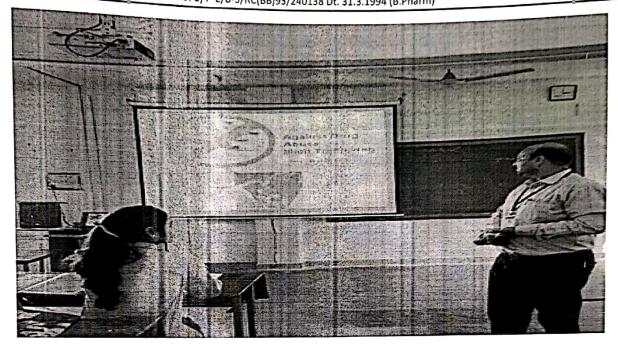

#### **NOTICE**

All are informed that "Workshop on ICT" has been planned on 23.8.2018, for UG and PG students.

Time: 10.30 am to 5.00 pm

Venue: Computer room, Pravara Rural College of Pharmacy, Pravaranagar

## Report of One Day workshop

on

'ICT Training Programme'

Organized on

23 Aug. 2018 (Thursday) at 10.30 a.m. to 5.00 pm

Name of Trainer

Mr. D.M.Mhase

Computer Programmer,

Details of the Workshop

1. Inaugural:

The session was inaugurated by Principal Dr.Priya Rao mam along with the Trainer

D.M.Mhase and all teaching staff. Inaugural function was from 10:30am to 11.00am.

2. Detail of Training Workshop:

Mr. D.M.Mhase started session of training to students in computer lab of college. Primarily

the training given on use of internet facility, email, research tools preparation of

PowerPoint presentation was completed The morning session was from 11:00 Am to

1:00pm.

3. lunch- break from 1:00 - 2:00 pm

4. In afternoon session the training on use of animation in PowerPoint, inserting graphics,

audio-video content in PowerPoint was done. The session was very informative to all