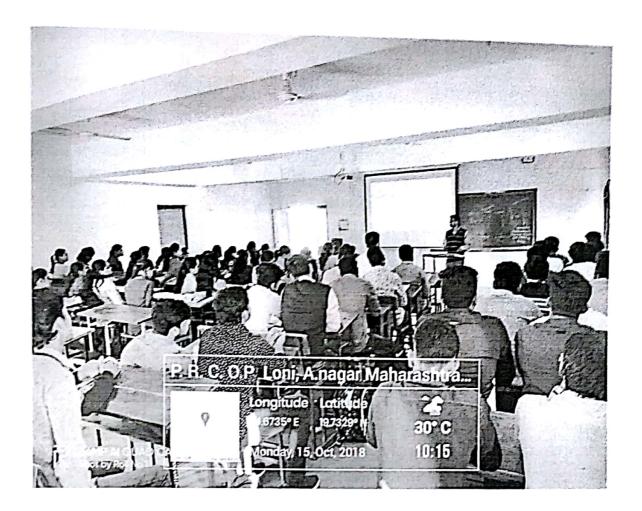

#### **NOTICE**

All are informed that "Workshop on ICT" has been planned on 23.8.2018, for UG and PG students.

Time: 10.30 am to 5.00 pm

Venue: Computer room, Pravara Rural College of Pharmacy, Pravaranagar

## Report of One Day workshop

on

'ICT Training Programme'

Organized on

23 Aug. 2018 (Thursday) at 10.30 a.m. to 5.00 pm

Name of Trainer

Mr. D.M.Mhase

Computer Programmer,

Details of the Workshop

1. Inaugural:

The session was inaugurated by Principal Dr.Priya Rao mam along with the Trainer

D.M.Mhase and all teaching staff. Inaugural function was from 10:30am to 11.00am.

2. Detail of Training Workshop:

Mr. D.M.Mhase started session of training to students in computer lab of college. Primarily

the training given on use of internet facility, email, research tools preparation of

PowerPoint presentation was completed The morning session was from 11:00 Am to