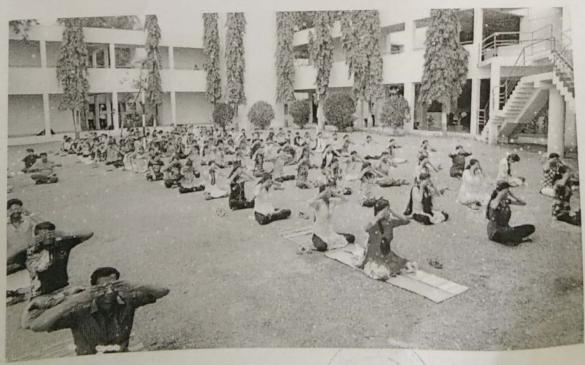

## 4TH INTERNATIONAL YOGA DAY CELEBRATION

DATE: 21/06/2018

VENUE: COLLEGE GROUND.

TIME:- 8.30 AM

#### **ORGANIZED BY**

PRAVARA RURAL EDUCATION SOCIETY'S
PRAVARA RURAL COLLEGE OF PHARMACY,
PRAVARANAGAR
A/P-LONI, TAL-RAHATA, DIST-AHMEDNAGAR

Pravara Rural College of Pharmacy Pravaranagar, A/p. Loni-413736 Page 1 of 14 Primary Objective of the Event:

1. To introduce Yoga as traditional System of medicine.

2. To Promote Yoga for healthier life of human being.

3. To create awareness about Yoga.

4. To involve students and community as whole in doing Yoga Practice.

Details of the session:

The session was inaugurated by the Dr. S. B. Bhawar along with the teaching and non-teaching staff. Students from first to final year B. pharmacy were present for the session. Mr. R. C. Cholke & Mr. S. N. Bhakare, Physical Instructor of college perform the "asanas" practical in front of students and

staff.

**Details of the Event:** 

The event was very interesting through participation of students, teaching and non-teaching staff. All "asanas" were practically performed by members gathered on the ground. For an hour the event was continued. All

students were informed the importance of yoga.

**Metrics:** 

Number of students: 194

Number of staff: 21