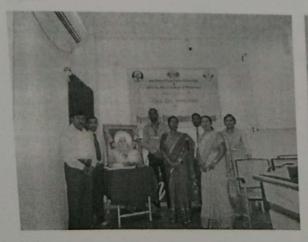

## 4TH INTERNATIONAL YOGA DAY CELEBRATION

DATE: 21/06/2018

VENUE: COLLEGE GROUND.

TIME:- 8.30 AM

#### **ORGANIZED BY**

PRAVARA RURAL EDUCATION SOCIETY'S
PRAVARA RURAL COLLEGE OF PHARMACY,
PRAVARANAGAR
A/P-LONI, TAL-RAHATA, DIST-AHMEDNAGAR

Pravara Rural College of Pharmacy Pravaranagar, A/p. Loni-413736 Page 1 of 14 Primary Objective of the Event:

Details of the session:

The session was inaugurated by the Dr. S. B. Bhawar along with the teaching and non-teaching staff. Students from first to final year B. pharmacy were present for the session. Mr. R. C. Cholke & Mr. S. N. Bhakare, Physical Instructor of college perform the "asanas" practical in front of students and

staff.

**Details of the Event:** 

The event was very interesting through participation of students, teaching and non-teaching staff. All "asanas" were practically performed by members gathered on the ground. For an hour the event was continued. All