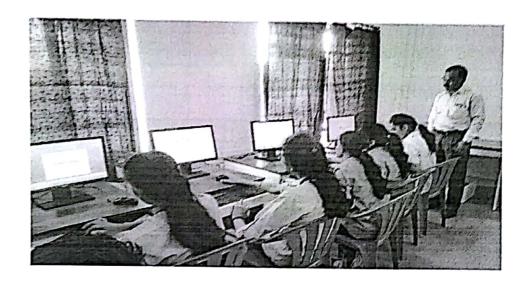

## Report of One Day workshop

on

'ICT Training Programme'

Organized on

23 Aug. 2018 (Thursday) at 10.30 a.m. to 5.00 pm

Name of Trainer

Mr. D.M.Mhase

Computer Programmer,

Details of the Workshop

1. Inaugural:

The session was inaugurated by Principal Dr.Priya Rao mam along with the Trainer

D.M.Mhase and all teaching staff. Inaugural function was from 10:30am to 11.00am.

2. Detail of Training Workshop:

Mr. D.M.Mhase started session of training to students in computer lab of college. Primarily

the training given on use of internet facility, email, research tools preparation of

PowerPoint presentation was completed The morning session was from 11:00 Am to

1:00pm.

3. lunch- break from 1:00 - 2:00 pm

4. In afternoon session the training on use of animation in PowerPoint, inserting graphics,

audio-video content in PowerPoint was done. The session was very informative to all