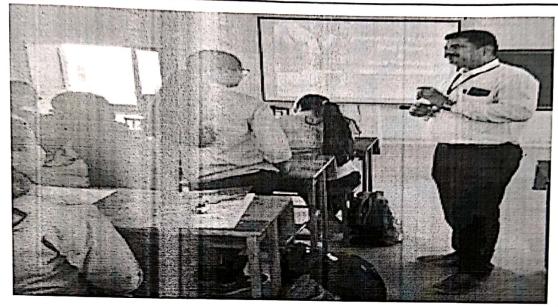

Details of the session:

The session was inaugurated by the Dr. S. B. Bhawar along with the teaching and non-teaching staff. Students from first to final year B. pharmacy were present for the session. Mr. R. C. Cholke & Mr. S. N. Bhakare, Physical Instructor of college perform the "asanas" practical in front of students and

staff.

**Details of the Event:** 

The event was very interesting through participation of students, teaching and non-teaching staff. All "asanas" were practically performed by members gathered on the ground. For an hour the event was continued. All

students were informed the importance of yoga.

**Metrics:** 

Number of students: 194

Number of staff: 21