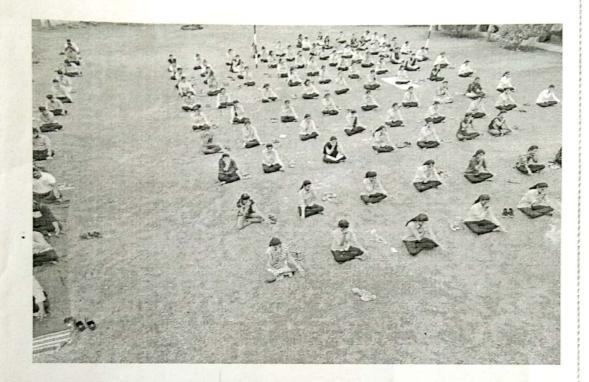

## 4TH INTERNATIONAL YOGA DAY CELEBRATION

DATE: 21/06/2018

VENUE: COLLEGE GROUND.

TIME:- 8.30 AM

Details of the session:

The session was inaugurated by the Dr. S. B. Bhawar along with the teaching and non-teaching staff. Students from first to final year B. pharmacy were present for the session. Mr. R. C. Cholke & Mr. S. N. Bhakare, Physical Instructor of college perform the "asanas" practical in front of students and

staff.

**Details of the Event:** 

The event was very interesting through participation of students, teaching and non-teaching staff. All "asanas" were practically performed by members gathered on the ground. For an hour the event was continued. All

students were informed the importance of yoga.

**Metrics:** 

Number of students: 194

Number of staff: 21