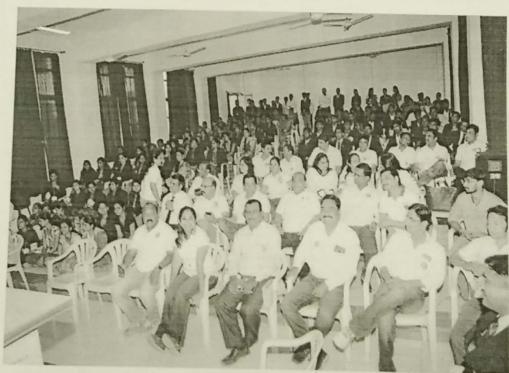

Details of the session:

The session was inaugurated by the Dr. S. B. Bhawar along with the teaching and non-teaching staff. Students from first to final year B. pharmacy were present for the session. Mr. R. C. Cholke & Mr. S. N. Bhakare, Physical Instructor of college perform the "asanas" practical in front of students and

staff.

**Details of the Event:** 

The event was very interesting through participation of students, teaching and non-teaching staff. All "asanas" were practically performed by members gathered on the ground. For an hour the event was continued. All

students were informed the importance of yoga.

**Metrics:** 

Number of students: 194

Number of staff: 21