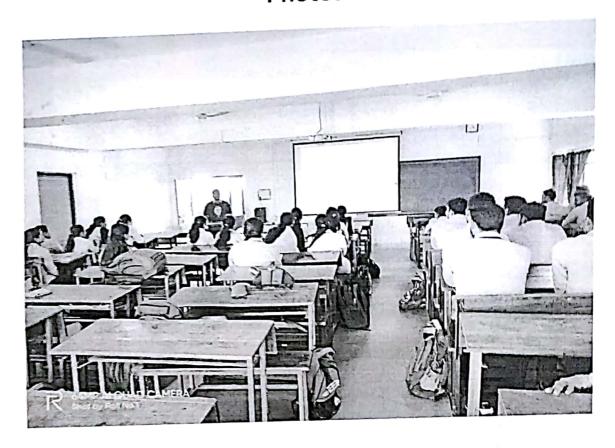

#### **NOTICE**

All are informed that "Workshop on ICT" has been planned on 23.8.2018, for UG and PG students.

Time: 10.30 am to 5.00 pm

Venue: Computer room, Pravara Rural College of Pharmacy, Pravaranagar

## Report of One Day workshop

on

'ICT Training Programme'

Organized on

23 Aug. 2018 (Thursday) at 10.30 a.m. to 5.00 pm

Name of Trainer

Mr. D.M.Mhase

Computer Programmer,

Details of the Workshop

1. Inaugural:

The session was inaugurated by Principal Dr.Priya Rao mam along with the Trainer

D.M.Mhase and all teaching staff. Inaugural function was from 10:30am to 11.00am.

2. Detail of Training Workshop:

Mr. D.M.Mhase started session of training to students in computer lab of college. Primarily

the training given on use of internet facility, email, research tools preparation of

PowerPoint presentation was completed The morning session was from 11:00 Am to