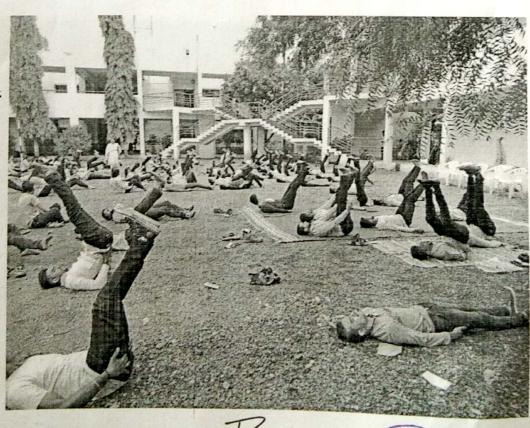

COLLEGE OF AJARAMACY.

Principal

Pravara Rural College of Pharmacy
Pravaranagar, A/p. Loni-413736

Copy to:

1) IQAC file

Yoga Training Programme 2018-19

Duration: 10 Days (2/7/2018 to 12/7/2018)

Name of yoga Trainer: Mrs. Jyoti Ravat (Yoga Teacher, PPS, Pravaranagar)

| Time                 | Monday     | Tuesday    | Wednesday  | Thursday   | Friday     | Saturday   |
|----------------------|------------|------------|------------|------------|------------|------------|
| 5.00pm to -5.15pm    | Stretching | Stretching | Stretching | Stretching | Stretching | Stretching |
|                      | Exercise   | Exercise   | Exercise   | Exercise   | Exercise   | Exercise   |
| 5.15pm to -5.30pm    | Yoga       | Yoga       | Yoga       | Yoga       | Yoga       | Yoga       |
|                      | Asans      | Asans      | Asans      | Asans      | Asans      | Asans      |
| 5.30pm to -5.45pm    | Cooling    | Cooling    | Cooling    | Cooling    | Cooling    | Cooling    |
|                      | Down       | Down       | Down       | Down       | Down       | Down       |
| 5.45pm to<br>-6.00pm | Meditation | Meditation | Meditation | Meditation | Meditation | Meditation |