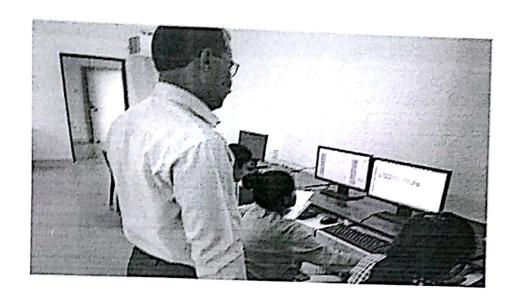

## Report of One Day workshop

on

'ICT Training Programme'

Organized on

23 Aug. 2018 (Thursday) at 10.30 a.m. to 5.00 pm

Name of Trainer

Mr. D.M.Mhase

Computer Programmer,

Details of the Workshop

1. Inaugural:

The session was inaugurated by Principal Dr.Priya Rao mam along with the Trainer

D.M.Mhase and all teaching staff. Inaugural function was from 10:30am to 11.00am.

2. Detail of Training Workshop:

Mr. D.M.Mhase started session of training to students in computer lab of college. Primarily

the training given on use of internet facility, email, research tools preparation of

PowerPoint presentation was completed The morning session was from 11:00 Am to

1:00pm.

3. lunch- break from 1:00 - 2:00 pm

4. In afternoon session the training on use of animation in PowerPoint, inserting graphics,

audio-video content in PowerPoint was done. The session was very informative to all