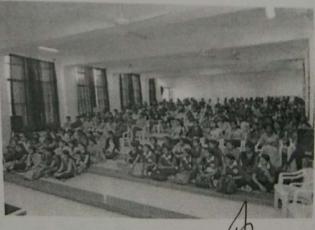

Details of the session:

The session was inaugurated by the Dr. S. B. Bhawar along with the teaching and non-teaching staff. Students from first to final year B. pharmacy were present for the session. Mr. R. C. Cholke & Mr. S. N. Bhakare, Physical Instructor of college perform the "asanas" practical in front of students and

staff.

**Details of the Event:** 

The event was very interesting through participation of students, teaching and non-teaching staff. All "asanas" were practically performed by members gathered on the ground. For an hour the event was continued. All

students were informed the importance of yoga.

**Metrics:** 

Number of students: 194

Number of staff: 21