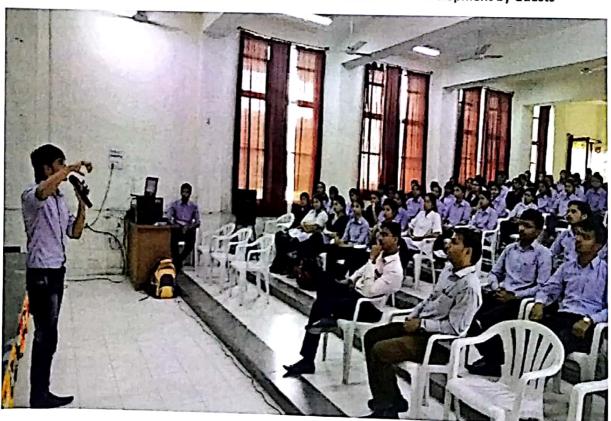

Details of the Workshop

1. Inaugural:

The session was inaugurated by Principal Dr.Priya Rao mam along with the Trainer

D.M.Mhase and all teaching staff. Inaugural function was from 10:30am to 11.00am.

2. Detail of Training Workshop:

Mr. D.M.Mhase started session of training to students in computer lab of college. Primarily

the training given on use of internet facility, email, research tools preparation of

PowerPoint presentation was completed The morning session was from 11:00 Am to

1:00pm.

3. lunch- break from 1:00 - 2:00 pm

4. In afternoon session the training on use of animation in PowerPoint, inserting graphics,

audio-video content in PowerPoint was done. The session was very informative to all