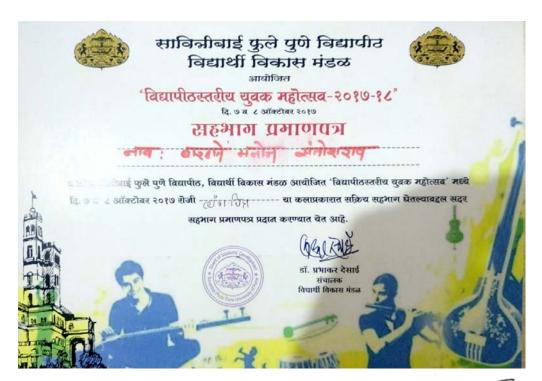

## **SUMMARY OF DOCUMENTS**

| Sr. No | Year    | Name Winner and Event                     | Page Number<br>(From-To) |
|--------|---------|-------------------------------------------|--------------------------|
| 1      | 2018-19 | Akash Kulkarni –AdMad show                | 2                        |
| 2      | 2018-19 | Wagule Ganesh- AdMad show                 | 3                        |
| 3      | 2018-19 | Wasnik Shubham- AdMad show                | 4                        |
| 4      | 2018-19 | Dive Prakash – Admad show                 | 5                        |
| 5      | 2018-19 | Gangadhar Pawar - AdMad show              | 6                        |
| 6      | 2017-18 | Sonali Bhangre-Poster making              | 7                        |
| 7      | 2017-18 | Ghule Hanumant Argun - Debate Competition | 8                        |
| 8      | 2017-18 | Vikhe Nikita Ramrao - Collage             | 9                        |
| 9      | 2017-18 | Ghorpade Gauravi - Sugam Sangeet          | 10                       |
| 10     | 2017-18 | Barhate Manoj – Cartoon drawing           | 11                       |
| 11     | 2016-17 | Rokade Snehal-Face painting               | 12                       |
| 11     | 2015-16 | Kalamkar Chaitali-Face painting           | 13                       |

### **ACADEMIC YEAR 2016-17**

# 2016-17 zonal competition