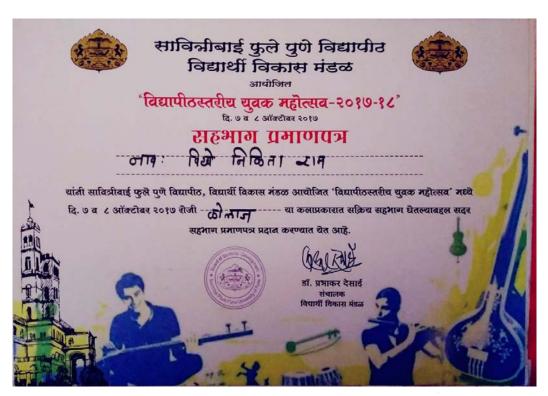

## **SUMMARY OF DOCUMENTS**

| Sr. No | Year    | Name Winner and Event                     | Page Number<br>(From-To) |
|--------|---------|-------------------------------------------|--------------------------|
| 1      | 2018-19 | Akash Kulkarni –AdMad show                | 2                        |
| 2      | 2018-19 | Wagule Ganesh- AdMad show                 | 3                        |
| 3      | 2018-19 | Wasnik Shubham- AdMad show                | 4                        |
| 4      | 2018-19 | Dive Prakash – Admad show                 | 5                        |
| 5      | 2018-19 | Gangadhar Pawar - AdMad show              | 6                        |
| 6      | 2017-18 | Sonali Bhangre-Poster making              | 7                        |
| 7      | 2017-18 | Ghule Hanumant Argun - Debate Competition | 8                        |
| 8      | 2017-18 | Vikhe Nikita Ramrao - Collage             | 9                        |
| 9      | 2017-18 | Ghorpade Gauravi - Sugam Sangeet          | 10                       |
| 10     | 2017-18 | Barhate Manoj – Cartoon drawing           | 11                       |
| 11     | 2016-17 | Rokade Snehal-Face painting               | 12                       |
| 11     | 2015-16 | Kalamkar Chaitali-Face painting           | 13                       |

# **INSTITUTE OF MANAGEMENT STUDIES**

(CAREER DEVELOPMENT & RESEARCH)
IMS Campus, Station Road, Ahmednagar - 414 001 (M.S.)
NAAC Accredited Grade A+ Institute • 'Best Institute Award' by S. P. Pune University