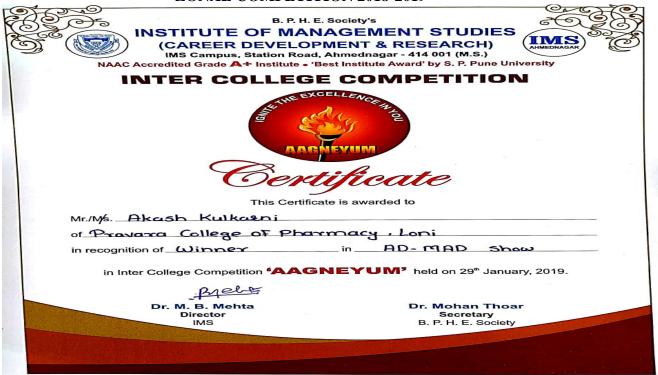

## **SUMMARY OF DOCUMENTS**

| Sr. No | Year    | Name Winner and Event                     | Page Number<br>(From-To) |
|--------|---------|-------------------------------------------|--------------------------|
| 1      | 2018-19 | Akash Kulkarni –AdMad show                | 2                        |
| 2      | 2018-19 | Wagule Ganesh- AdMad show                 | 3                        |
| 3      | 2018-19 | Wasnik Shubham- AdMad show                | 4                        |
| 4      | 2018-19 | Dive Prakash – Admad show                 | 5                        |
| 5      | 2018-19 | Gangadhar Pawar - AdMad show              | 6                        |
| 6      | 2017-18 | Sonali Bhangre-Poster making              | 7                        |
| 7      | 2017-18 | Ghule Hanumant Argun - Debate Competition | 8                        |
| 8      | 2017-18 | Vikhe Nikita Ramrao - Collage             | 9                        |
| 9      | 2017-18 | Ghorpade Gauravi - Sugam Sangeet          | 10                       |
| 10     | 2017-18 | Barhate Manoj – Cartoon drawing           | 11                       |
| 11     | 2016-17 | Rokade Snehal-Face painting               | 12                       |
| 11     | 2015-16 | Kalamkar Chaitali-Face painting           | 13                       |

# INSTITUTE OF MANAGEMENT STUDIES

(CAREER DEVELOPMENT & RESEARCH)

IMS Campus, Station Road, Ahmednagar - 414 001 (M.S.)

NAAC Accredited Grade A+ Institute • 'Best Institute Award' by S. P. Pune University

## INTER COLLEGE COMPETITION

This Certificate is awarded to

Mr./Ms. Waghule Ganesh

of Pravara College of Pharmacy, Loni

in recognition of Winner in AD-MAD Show

in Inter College Competition 'AAGNEYUM' held on 29th January, 2019.

prelie

Dr. M. B. Mehta Director IMS Dr. Mohan Thoar Secretary B. P. H. E. Society

Iniya.

B. P. H. E. Society's