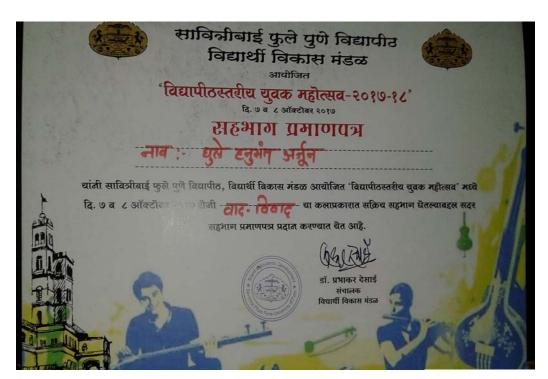

## **SUMMARY OF DOCUMENTS**

| Sr. No | Year    | Name Winner and Event                     | Page Number<br>(From-To) |
|--------|---------|-------------------------------------------|--------------------------|
| 1      | 2018-19 | Akash Kulkarni –AdMad show                | 2                        |
| 2      | 2018-19 | Wagule Ganesh- AdMad show                 | 3                        |
| 3      | 2018-19 | Wasnik Shubham- AdMad show                | 4                        |
| 4      | 2018-19 | Dive Prakash – Admad show                 | 5                        |
| 5      | 2018-19 | Gangadhar Pawar - AdMad show              | 6                        |
| 6      | 2017-18 | Sonali Bhangre-Poster making              | 7                        |
| 7      | 2017-18 | Ghule Hanumant Argun - Debate Competition | 8                        |
| 8      | 2017-18 | Vikhe Nikita Ramrao - Collage             | 9                        |
| 9      | 2017-18 | Ghorpade Gauravi - Sugam Sangeet          | 10                       |
| 10     | 2017-18 | Barhate Manoj – Cartoon drawing           | 11                       |
| 11     | 2016-17 | Rokade Snehal-Face painting               | 12                       |
| 11     | 2015-16 | Kalamkar Chaitali-Face painting           | 13                       |

prelie

Dr. M. B. Mehta Director IMS Dr. Mohan Thoar Secretary B. P. H. E. Society

Iniya.

B. P. H. E. Society's