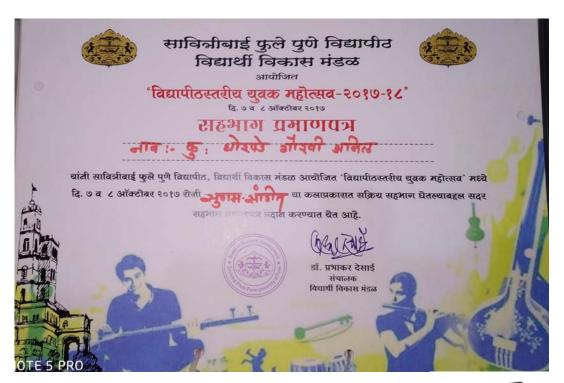

## **SUMMARY OF DOCUMENTS**

| Sr. No | Year    | Name Winner and Event                     | Page Number<br>(From-To) |
|--------|---------|-------------------------------------------|--------------------------|
| 1      | 2018-19 | Akash Kulkarni –AdMad show                | 2                        |
| 2      | 2018-19 | Wagule Ganesh- AdMad show                 | 3                        |
| 3      | 2018-19 | Wasnik Shubham- AdMad show                | 4                        |
| 4      | 2018-19 | Dive Prakash – Admad show                 | 5                        |
| 5      | 2018-19 | Gangadhar Pawar - AdMad show              | 6                        |
| 6      | 2017-18 | Sonali Bhangre-Poster making              | 7                        |
| 7      | 2017-18 | Ghule Hanumant Argun - Debate Competition | 8                        |
| 8      | 2017-18 | Vikhe Nikita Ramrao - Collage             | 9                        |
| 9      | 2017-18 | Ghorpade Gauravi - Sugam Sangeet          | 10                       |
| 10     | 2017-18 | Barhate Manoj – Cartoon drawing           | 11                       |
| 11     | 2016-17 | Rokade Snehal-Face painting               | 12                       |
| 11     | 2015-16 | Kalamkar Chaitali-Face painting           | 13                       |

#### **INTER COLLEGE COMPETITION**

This Certificate is awarded to

Mr./Ms. Wasnik Shubham

of Pravara College of Pharmacy, Loni

in recognition of Winner in AD-MAD Show

in Inter College Competition 'AAGNEYUM' held on 29th January, 2019.