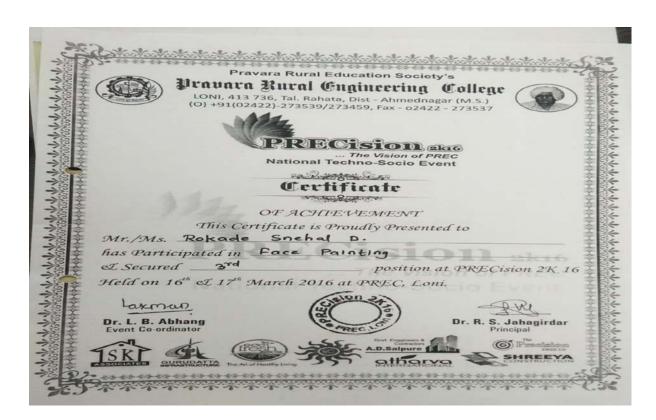

## **SUMMARY OF DOCUMENTS**

| Sr. No | Year    | Name Winner and Event                     | Page Number<br>(From-To) |
|--------|---------|-------------------------------------------|--------------------------|
| 1      | 2018-19 | Akash Kulkarni –AdMad show                | 2                        |
| 2      | 2018-19 | Wagule Ganesh- AdMad show                 | 3                        |
| 3      | 2018-19 | Wasnik Shubham- AdMad show                | 4                        |
| 4      | 2018-19 | Dive Prakash – Admad show                 | 5                        |
| 5      | 2018-19 | Gangadhar Pawar - AdMad show              | 6                        |
| 6      | 2017-18 | Sonali Bhangre-Poster making              | 7                        |
| 7      | 2017-18 | Ghule Hanumant Argun - Debate Competition | 8                        |
| 8      | 2017-18 | Vikhe Nikita Ramrao - Collage             | 9                        |
| 9      | 2017-18 | Ghorpade Gauravi - Sugam Sangeet          | 10                       |
| 10     | 2017-18 | Barhate Manoj – Cartoon drawing           | 11                       |
| 11     | 2016-17 | Rokade Snehal-Face painting               | 12                       |
| 11     | 2015-16 | Kalamkar Chaitali-Face painting           | 13                       |

### **ACADEMIC YEAR 2016-17**

# 2016-17 zonal competition