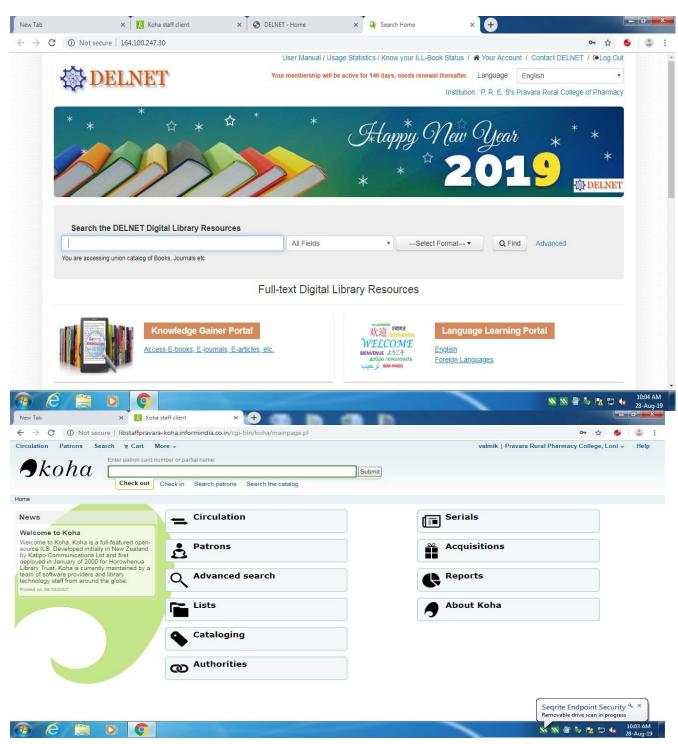

### STUDENT ADMISSION AND SUPPORT (KOHA SOFTWARE)

Thiya

Principal
Pravara Rural College of Pharmac,
Pravaranagar, Alp. Loni-413736