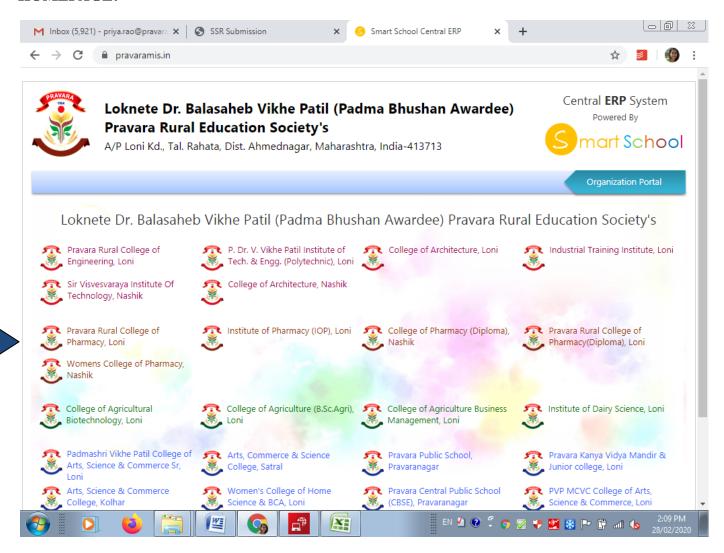

| _                                       | -5                                                  | 7                                            | loid                          | Secretar       |

Scanned by CamScanner

Principal Pravara Rural College of Pharmac, Pravaranagar, Alp. Loni-413736



## **DETAILS OF E-GOVERNANCE**

#### **HOMEPAGE:**







#### ACADEMIC PLANNING AND DEVELOPMENT



Principal
Pravara Rural College of Pharmac,
Pravaranagar, Alp. Loni-413736



#### **ADMINISTRATION MODULE**



Iniya.

Principal
Pravara Rural College of Pharmac,
Pravaranagar, Np. Loni-413736



## FINANCE AND ACCOUNTS MODULE (TALLY ERP)







### STUDENT ADMISSION AND SUPPORT (KOHA SOFTWARE)



Thiya

Principal
Pravara Rural College of Pharmac,
Pravaranagar, Alp. Loni-413736



## **EXAMINATION MODULE**

#### **ADMIN LOG IN**



Principal

Principal
Pravara Rural College of Pharmac,
Pravaranagar, Np. Loni-413736



## STUDENT LOG IN



l'niya.

Principal
Pravara Rural College of Pharmac,
Pravaranagar, Np. Loni-413736