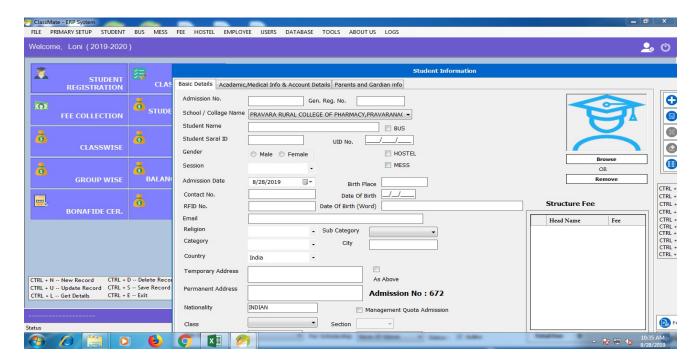

#### **ADMINISTRATION MODULE**

Iniya.

Principal
Pravara Rural College of Pharmac,
Pravaranagar, Np. Loni-413736