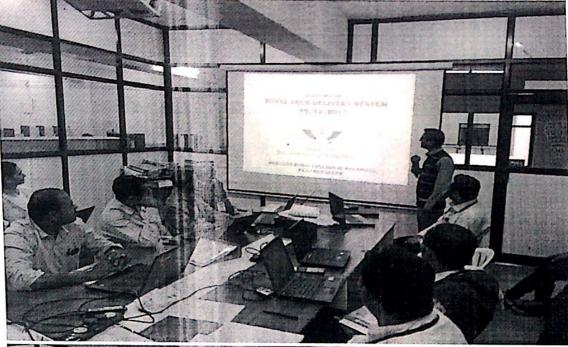

DIST-AHMEDNAGAR

Principal
Pravara Rural College of Pharmacy
Pravaranagar, Apr. Lonf 313 736

## Primary Objective of the Programme:

The aim of Novel Drug Delivery System is to provide a therapeutic amount of drug to the appropriate site in the body to accomplish promptly and then maintain the desired drug concentration. The drug- delivery system should deliver drug at a rate control by the necessarily of the body over a specified term of treatment.

#### **❖** Details of the Event:

Dr. Sunil Nirmal and Dr. Suhas Siddheshwar inaugurated the function. Dr. Siddheshwar Started the session with introduction of Novel Drug Delivery system. The Speakers give brief knowledge about the topic. The 5 day session was informative.

#### ❖ Metrics:

Number of staff: Teaching: 13

#### PHOTO GALLERY





Coordinator

Principal
Pravara Rural College of Pharmacy
Pravaranagar, A/p. Loni- 413 738 of 3

#### **ATTENDANCE**

Academic Year: 2017 18.

Name of the event: 2 61 ortshop on Hove oney selvery system.

Date: 26/12/2017 to 30/12/2013.

| Sr. No. | Name of The Participants | Signature |
|---------|--------------------------|-----------|
| 1>      | DY. N.S. Dighe           | Agure     |
| 33      | Mr. s. B. Kakad          | O'B       |
| 3)      | k. V. ohamat             | Sh-       |
| 4)      | s.R. vikhe               | The a     |
| 5       | W.H. Kolpe               | - the     |
| 6)      | A.s. Olph                | Aijk_     |
| か       | R. C. Todbor             | bon       |
| 8)      | Shorte ft.s              | 153       |
| 3)      | Dr. 2. B. Bhawar.        | Must