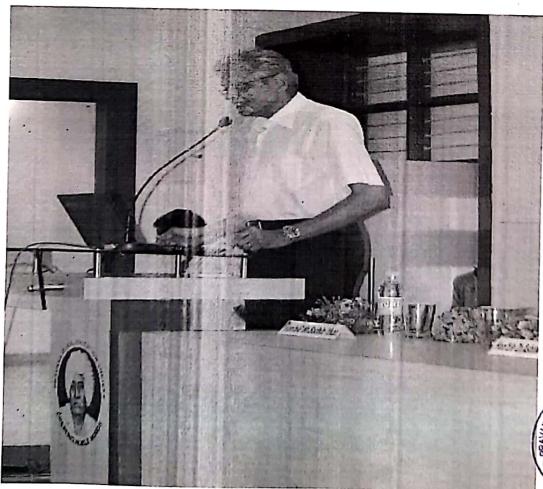

#### Details of the Event:

A training programme on microwave synthesizer was arranged for all teaching staff. Prof. Sagar Magar given the importance of microwave process and how it is benefitial over convential. Microwave irradiation provides an alternative to the conventional methods, for heating or introducing energy into the system. It utilizes the ability of mobile electric charges present in liquid or conducting ions in solid to transform electromagnetic energy into heat. Microwave radiations are electromagnetic waves.