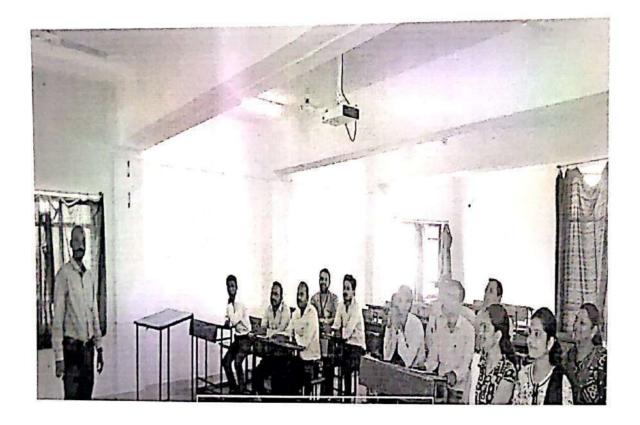

# REPORT ON "ONE DAY WORKSHOP ON PEDAGOGICAL TECHNIQUES"

Date: 21/05/2019

Venue: Class Room Pravara Rural College of Pharmacy, Loni.

Organized by
PRAVARA RURAL COLLEGE OF PHARMACY, PRAVARANAGAR
A/P-LONI, TAL-RAHATA, DIST-AHMEDNAGAR

#### Details of the session:

The Session was inaugurated by Principal Dr. Priya Rao Madam, along with the speaker Dr. R.B.Laware and all teaching staff. Were present for the session. Mr. S.D. Mankar gave introductory speech and Mrs. K. V. Dhamak gave vote of Thanks. Inaugural function was from 10.00 am to 10.30am.

#### PHOTO GALLERY

Page 6 of 6

ACADEMIC YEAR: 2018-19

NAME OF THE EVENT: One Day workshop on Pedergogical

DATE: 21105/2013

| SR.NO. | YEAR | NAME OF THE PARTICIPANT                       | SIGNATURE                                     |
|--------|------|-----------------------------------------------|-----------------------------------------------|
| 1      |      | Dr. Priya Ras                                 | Phiya                                         |
| 2      |      | Risigadhov                                    | pin                                           |
| ٤,     |      | A.S. Digh                                     | Colife _                                      |
| 4      |      | SiDi Mankav                                   | The                                           |
| r      |      | S.R. Vikhe                                    |                                               |
| G      |      | t. V. Dhamat                                  | - Chi                                         |
| 7      |      | 6.B. Katad                                    | Ajou's                                        |
| 8      |      | 5. k. Parjoine<br>Mis. Bhosale<br>Gis. Spinde | Ophosus                                       |
| 9      |      | Misi Bhosain                                  | 1                                             |
| 10     |      | G.S. SMINDE                                   | Re                                            |
| 11     |      | R.J. shore                                    | 081                                           |
| 11     |      | M. H. Kolhe                                   | The                                           |
| 15     |      | S.S. Siddhoshow  R. K. Godga  K. C. Hambonter | B                                             |
| 14     | +    | e r Goden                                     | Coolse                                        |
| 11     |      | K. C. Id moorles                              | Mr                                            |
| 16     |      |                                               | *                                             |
|        |      |                                               | 7                                             |
|        |      |                                               | niya                                          |
| -      |      | Р                                             | rincinal                                      |
| -      |      | Pravara Rura                                  | I College of Pharmacy<br>ar, Ap. Loni- 413736 |
|        |      | Made of 5°                                    | ar, 14p. Com 410100                           |
|        | -    |                                               |                                               |
|        |      | (8//8/                                        |                                               |
|        | 1    | Paul                                          |                                               |