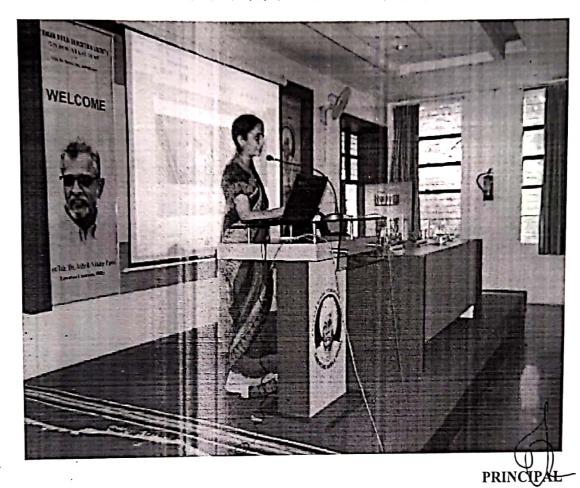

# REPORT ON "ONE DAY WORKSHOP ON PEDAGOGICAL TECHNIQUES"

Date: 21/05/2019

Venue: Class Room Pravara Rural College of Pharmacy, Loni.

Organized by
PRAVARA RURAL COLLEGE OF PHARMACY, PRAVARANAGAR
A/P-LONI, TAL-RAHATA, DIST-AHMEDNAGAR

#### Details of the session:

The Session was inaugurated by Principal Dr. Priya Rao Madam, along with the speaker Dr. R.B.Laware and all teaching staff. Were present for the session. Mr. S.D. Mankar gave introductory speech and Mrs. K. V. Dhamak gave vote of Thanks. Inaugural function was from 10.00 am to 10.30am.