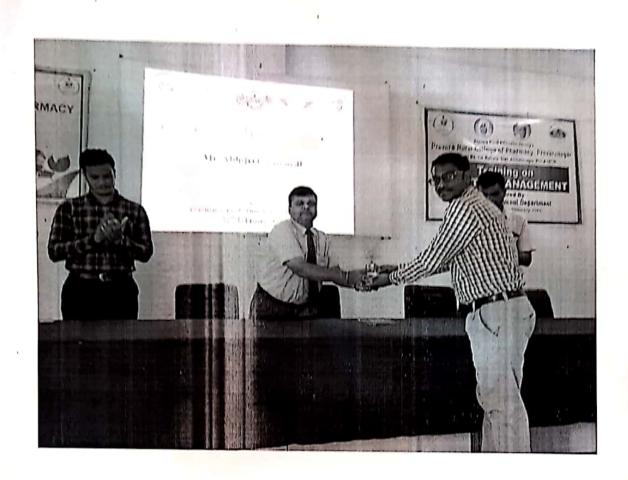

# REPORT ON "ONE DAY WORKSHOP ON PEDAGOGICAL TECHNIQUES"

Date: 21/05/2019

Venue: Class Room Pravara Rural College of Pharmacy, Loni.

Organized by
PRAVARA RURAL COLLEGE OF PHARMACY, PRAVARANAGAR
A/P-LONI, TAL-RAHATA, DIST-AHMEDNAGAR

#### Details of the session:

The Session was inaugurated by Principal Dr. Priya Rao Madam, along with the speaker Dr. R.B.Laware and all teaching staff. Were present for the session. Mr. S.D. Mankar gave introductory speech and Mrs. K. V. Dhamak gave vote of Thanks. Inaugural function was from 10.00 am to 10.30am.