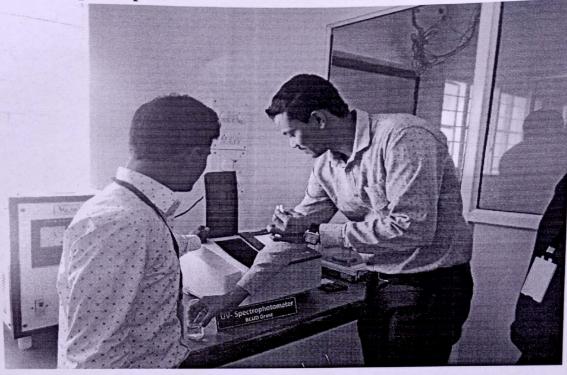

ious quantitative analysis methods and new technological update in analysis on 26.10.2018 from 10.00 to 12.30pm. Mrs. Bhawar gave training to use of HPLC to staff members explain about precaution to be taken during handling of HPLC.



#### Session 5

On 27.10.2018 staff member used sophisticated instrument.

- The lecture and training was informative and with full of knowledge.
- The staff gain knowledge about calibration parameter, quantitative methods for analysis, system suitability parameter and precautions during handing of sophisticated instrument like UV Spectrophotometer and HPLC.
- Session was interactive.

# Metrics:

Number of staff: Teaching: 14

Number of guests: 2



# PHOTO GALLERY (Kindly provide selected photos from the event)





Page 4 of 6

UV-VIS. Spectrophotometer







Page 5 of 6

### **List of Participants:**

| Sr.no | Name                  | Day1    | Day2