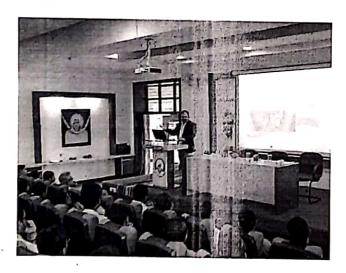

# REPORT ON "ONE DAY WORKSHOP ON PEDAGOGICAL TECHNIQUES"

Date: 21/05/2019

Venue: Class Room Pravara Rural College of Pharmacy, Loni.

Organized by
PRAVARA RURAL COLLEGE OF PHARMACY, PRAVARANAGAR
A/P-LONI, TAL-RAHATA, DIST-AHMEDNAGAR

#### Details of the session:

The Session was inaugurated by Principal Dr. Priya Rao Madam, along with the speaker Dr. R.B.Laware and all teaching staff. Were present for the session. Mr. S.D. Mankar gave introductory speech and Mrs. K. V. Dhamak gave vote of Thanks. Inaugural function was from 10.00 am to 10.30am.

#### PHOTO GALLERY

Page 6 of 6

ACADEMIC YEAR: 2018-19

NAME OF THE EVENT: One Day workshop on Pedergogical

DATE: 21105/2013

| SR.NO. | YEAR | NAME OF THE PARTICIPANT                       | SIGNATURE                                     |
|--------|------|-----------------------------------------------|-----------------------------------------------|
| 1      |      | Dr. Priya Ras                                 | Phiya                                         |
| 2      |      | Risigadhov                                    | pin                                           |
| ٤,     |      | A.S. Digh                                     | Colife _                                      |
| 4      |      | SiDi Mankav                                   | The                                           |
| r      |      | S.R. Vikhe                                    |                                               |
| G      |      | t. V. Dhamat                                  | - Chi                                         |
| 7      |      | 6.B. Katad                                    | Ajou's                                        |
| 8      |      | 5. k. Parjoine<br>Mis. Bhosale<br>Gis. Spinde | Ophosus                                       |
| 9      |      | Misi Bhosain                                  | 1                                             |
| 10     |      | G.S. SMINDE                                   | Re                                            |
| 11     |      | R.J. shore                                    | 081                                           |
| 11     |      | M. H. Kolhe                                   | The                                           |
| 15     |      | S.S. Siddhoshow  R. K. Godga  K. C. Hambonter | B                                             |
| 14     | +    | e r Goden                                     | Coolse                                        |
| 11     |      | K. C. Id moorles                              | Mr                                            |
| 16     |      |                                               | *                                             |
|        |      |                                               | 7                                             |
|        |      |                                               | niya                                          |
| -      |      | Р                                             | rincinal                                      |
| -      |      | Pravara Rura                                  | I College of Pharmacy<br>ar, Ap. Loni- 413736 |
|        |      | Made of 5°                                    | ar, 14p. Com 410100                           |
|        | -    |                                               |                                               |
|        |      | (8//8/                                        |                                               |
|        | 1    | Paul                                          |                                               |