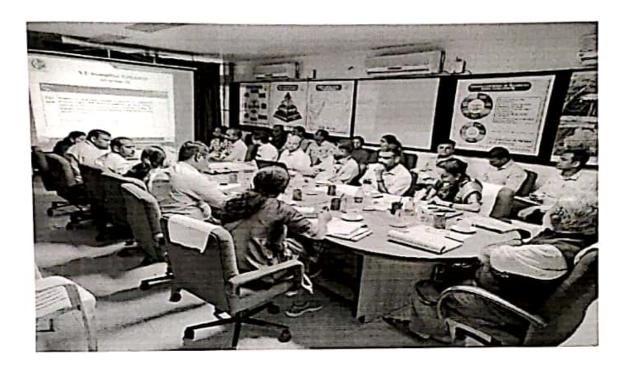

# REPORT ON "ONE DAY WORKSHOP ON PEDAGOGICAL TECHNIQUES"

Date: 21/05/2019

Venue: Class Room Pravara Rural College of Pharmacy, Loni.

Organized by
PRAVARA RURAL COLLEGE OF PHARMACY, PRAVARANAGAR
A/P-LONI, TAL-RAHATA, DIST-AHMEDNAGAR

#### Details of the session:

The Session was inaugurated by Principal Dr. Priya Rao Madam, along with the speaker Dr. R.B.Laware and all teaching staff. Were present for the session. Mr. S.D. Mankar gave introductory speech and Mrs. K. V. Dhamak gave vote of Thanks. Inaugural function was from 10.00 am to 10.30am.

#### PHOTO GALLERY

Page 6 of 6

ACADEMIC YEAR: 2018-19

NAME OF THE EVENT: One Day workshop on Pedergogical

DATE: 21105/2013

| SR.NO. | YEAR | NAME OF THE PARTICIPANT                       | SIGNATURE                                     |
|--------|------|-----------------------------------------------|-----------------------------------------------|
| 1      |      | Dr. Priya Ras                                 | Phiya                                         |
| 2      |      | Risigadhov                                    | pin                                           |
| ٤,     |      | A.S. Digh                                     | Colife _                                      |
| 4      |      | SiDi Mankav                                   | The                                           |
| r      |      | S.R. Vikhe                                    |                                               |
| G      |      | t. V. Dhamat                                  | - Chi                                         |
| 7      |      | 6.B. Katad                                    | Ajou's                                        |
| 8      |      | 5. k. Parjoine<br>Mis. Bhosale<br>Gis. Spinde | Ophosus                                       |
| 9      |      | Misi Bhosain                                  | 1                                             |
| 10     |      | G.S. SMINDE                                   | Re                                            |
| 11     |      | R.J. shore                                    | 081                                           |
| 11     |      | M. H. Kolhe                                   | The                                           |
| 15     |      | S.S. Siddhoshow  R. K. Godga  K. C. Hambonter | B                                             |
| 14     | +    | e r Goden                                     | Coolse                                        |
| 11     |      | K. C. Id moorles                              | Mr                                            |
| 16     |      |                                               | *                                             |
|        |      |                                               | 7                                             |
|        |      |                                               | niya                                          |
| -      |      | Р                                             | rincinal                                      |
| -      |      | Pravara Rura                                  | I College of Pharmacy<br>ar, Ap. Loni- 413736 |
|        |      | Made of 5°                                    | ar, 14p. Com 410100                           |
|        | -    |                                               |                                               |
|        |      | (8//8/                                        |                                               |
|        | 1    | Paul                                          |                                               |