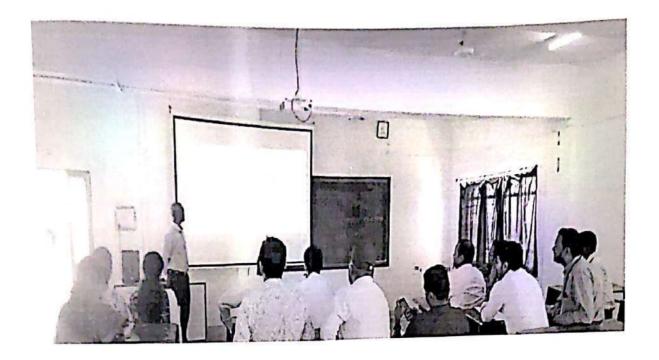

# REPORT ON "ONE DAY WORKSHOP ON PEDAGOGICAL TECHNIQUES"

Date: 21/05/2019

Venue: Class Room Pravara Rural College of Pharmacy, Loni.

Organized by
PRAVARA RURAL COLLEGE OF PHARMACY, PRAVARANAGAR
A/P-LONI, TAL-RAHATA, DIST-AHMEDNAGAR

#### Details of the session:

The Session was inaugurated by Principal Dr. Priya Rao Madam, along with the speaker Dr. R.B.Laware and all teaching staff. Were present for the session. Mr. S.D. Mankar gave introductory speech and Mrs. K. V. Dhamak gave vote of Thanks. Inaugural function was from 10.00 am to 10.30am.

#### PHOTO GALLERY

Page 6 of 6

ACADEMIC YEAR: 2018-19

NAME OF THE EVENT: One Day workshop on Pedergogical

DATE: 21105/2013

| SR.NO. | YEAR | NAME OF THE PARTICIPANT                       | SIGNATURE                                     |
|--------|------|-----------------------------------------------|-----------------------------------------------|
| 1      |      | Dr. Priya Ras                                 | Phiya                                         |
| 2      |      | Risigadhov                                    | pin                                           |
| ٤,     |      | A.S. Digh                                     | Colife _                                      |
| 4      |      | SiDi Mankav                                   | The                                           |
| r      |      | S.R. Vikhe                                    |                                               |
| G      |      | t. V. Dhamat                                  | - Chi                                         |
| 7      |      | 6.B. Katad                                    | Ajou's                                        |
| 8      |      | 5. k. Parjoine<br>Mis. Bhosale<br>Gis. Spinde | Ophosus                                       |
| 9      |      | Misi Bhosain                                  | 1                                             |
| 10     |      | G.S. SMINDE                                   | Re                                            |
| 11     |      | R.J. shore                                    | 081                                           |
| 11     |      | M. H. Kolhe                                   | The                                           |
| 15     |      | S.S. Siddhoshow  R. K. Godga  K. C. Hambonter | B                                             |
| 14     | +    | e r Goden                                     | Coolse                                        |
| 11     |      | K. C. Id moorles                              | Mr                                            |
| 16     |      |                                               | *                                             |
|        |      |                                               | 7                                             |
|        |      |                                               | niya                                          |
| -      |      | Р                                             | rincinal                                      |
| -      |      | Pravara Rura                                  | I College of Pharmacy<br>ar, Ap. Loni- 413736 |
|        |      | Made of 5°                                    | ar, 14p. Com 410100                           |
|        | -    |                                               |                                               |
|        |      | (8//8/                                        |                                               |
|        | 1    | Paul                                          |                                               |