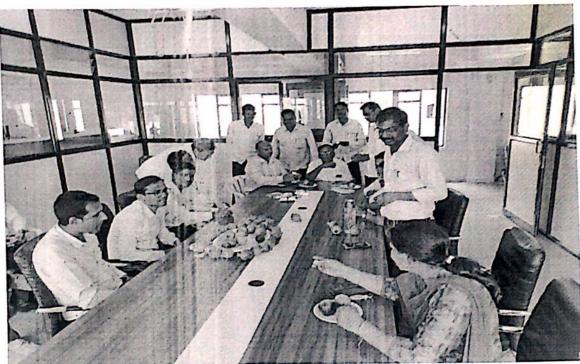

#### PHOTO GALLERY

Page 6 of 6

ACADEMIC YEAR: 2018-19

NAME OF THE EVENT: One Day workshop on Pedergogical

DATE: 21105/2013

| SR.NO. | YEAR | NAME OF THE PARTICIPANT                       | SIGNATURE                                     |
|--------|------|-----------------------------------------------|-----------------------------------------------|
| 1      |      | Dr. Priya Ras                                 | Phiya                                         |
| 2      |      | Risigadhov                                    | pin                                           |
| ٤,     |      | A.S. Digh                                     | Colife _                                      |
| 4      |      | SiDi Mankav                                   | The                                           |
| r      |      | S.R. Vikhe                                    |                                               |
| G      |      | t. V. Dhamat                                  | - Chi                                         |
| 7      |      | 6.B. Katad                                    | Ajou's                                        |
| 8      |      | 5. k. Parjoine<br>Mis. Bhosale<br>Gis. Spinde | Ophosus                                       |
| 9      |      | Misi Bhosain                                  | 1                                             |
| 10     |      | G.S. SMINDE                                   | Re                                            |
| 11     |      | R.J. shore                                    | 081                                           |
| 11     |      | M. H. Kolhe                                   | The                                           |
| 15     |      | S.S. Siddhoshow  R. K. Godga  K. C. Hambonter | B                                             |
| 14     | +    | e r Goden                                     | Coolse                                        |
| 11     |      | K. C. Id moorles                              | Mr                                            |
| 16     |      |                                               | *                                             |
|        |      |                                               | 7                                             |
|        |      |                                               | niya                                          |
| -      |      | Р                                             | rincinal                                      |
| -      |      | Pravara Rura                                  | I College of Pharmacy<br>ar, Ap. Loni- 413736 |
|        |      | Made of 5°                                    | ar, 14p. Com 410100                           |
|        | -    |                                               |                                               |
|        |      | (8//8/                                        |                                               |
|        | 1    | Paul                                          |                                               |