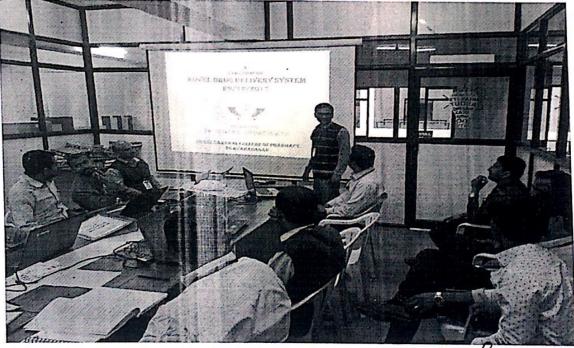

IST-AHMEDNAGAR

Principal
Pravara Rural College of Pharmacy
Pravaranagar, Apr. Lonf 313 736

## Primary Objective of the Programme:

The aim of Novel Drug Delivery System is to provide a therapeutic amount of drug to the appropriate site in the body to accomplish promptly and then maintain the desired drug concentration. The drug- delivery system should deliver drug at a rate control by the necessarily of the body over a specified term of treatment.

#### **❖** Details of the Event:

Dr. Sunil Nirmal and Dr. Suhas Siddheshwar inaugurated the function. Dr. Siddheshwar Started the session with introduction of Novel Drug Delivery system. The Speakers give brief knowledge about the topic. The 5 day session was informative.

#### ❖ Metrics:

Number of staff: Teaching: 13

#### PHOTO GALLERY





Coordinator

Principal
Pravara Rural College of Pharmacy
Pravaranagar, A/p. Loni- 413 738 of 3

#### **ATTENDANCE**

Academic Year: 2017 18.

Name of the event: 2 61 ortshop on Hove oney selvery system.

Date: 26/12/2017 to 30/12/2013.

| Sr. No. | Name of The Participants | Signature |
|---------|--------------------------|-----------|
| 1>      | DY. N.S. Dighe           | Agure     |
| 33      | Mr. s. B. Kakad          | O'B       |
| 3)      | k. V. ohamat             | Sh-       |
| 4)      | s.R. vikhe               | The a     |
| 5       | W.H. Kolpe               | - the     |
| 6)      | A.s. Olph                | Aijk_     |
| か       | R. C. Todbor             | bon       |
| 8)      | Shorte ft.s              | 153       |
| 3)      | Dr. 2. B. Bhawar.        | Must      |