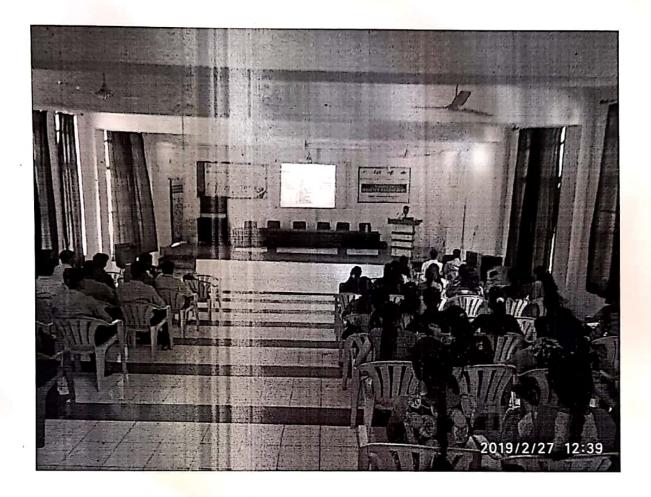

#### PHOTO GALLERY

Page 6 of 6

ACADEMIC YEAR: 2018-19

NAME OF THE EVENT: One Day workshop on Pedergogical

DATE: 21105/2013

| SR.NO. | YEAR | NAME OF THE PARTICIPANT                       | SIGNATURE                                     |
|--------|------|-----------------------------------------------|-----------------------------------------------|
| 1      |      | Dr. Priya Ras                                 | Phiya                                         |
| 2      |      | Risigadhov                                    | pin                                           |
| ٤,     |      | A.S. Digh                                     | Colife _                                      |
| 4      |      | SiDi Mankav                                   | The                                           |
| r      |      | S.R. Vikhe                                    |                                               |
| G      |      | t. V. Dhamat                                  | - Chi                                         |
| 7      |      | 6.B. Katad                                    | Ajou's                                        |
| 8      |      | 5. k. Parjoine<br>Mis. Bhosale<br>Gis. Spinde | Ophosus                                       |
| 9      |      | Misi Bhosain                                  | 1                                             |
| 10     |      | G.S. SMINDE                                   | Re                                            |
| 11     |      | R.J. shore                                    | 081                                           |
| 11     |      | M. H. Kolhe                                   | The                                           |
| 15     |      | S.S. Siddhoshow  R. K. Godga  K. C. Hambonter | B                                             |
| 14     | +    | e r Goden                                     | Coolse                                        |
| 11     |      | K. C. Id moorles                              | Mr                                            |
| 16     |      |                                               | *                                             |
|        |      |                                               | 7                                             |
|        |      |                                               | niya                                          |
| -      |      | Р                                             | rincinal                                      |
| -      |      | Pravara Rura                                  | I College of Pharmacy<br>ar, Ap. Loni- 413736 |
|        |      | Made of 5°                                    | ar, 14p. Com 410100                           |
|        | -    |                                               |                                               |
|        |      | (8//8/                                        |                                               |
|        | 1    | Paul                                          |                                               |