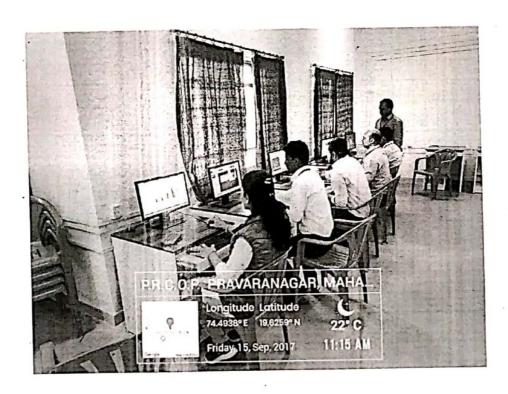

#### PHOTO GALLERY

Page 6 of 6

ACADEMIC YEAR: 2018-19

NAME OF THE EVENT: One Day workshop on Pedergogical

DATE: 21105/2013

| SR.NO. | YEAR | NAME OF THE PARTICIPANT                       | SIGNATURE                                     |
|--------|------|-----------------------------------------------|-----------------------------------------------|
| 1      |      | Dr. Priya Ras                                 | Phiya                                         |
| 2      |      | Risigadhov                                    | pin                                           |
| ٤,     |      | A.S. Digh                                     | Colife _                                      |
| 4      |      | SiDi Mankav                                   | The                                           |
| r      |      | S.R. Vikhe                                    |                                               |
| G      |      | t. V. Dhamat                                  | - Chi                                         |
| 7      |      | 6.B. Katad                                    | Ajou's                                        |
| 8      |      | 5. k. Parjoine<br>Mis. Bhosale<br>Gis. Spinde | Ophosus                                       |
| 9      |      | Misi Bhosain                                  | 1                                             |
| 10     |      | G.S. SMINDE                                   | Re                                            |
| 11     |      | R.J. shore                                    | 081                                           |
| 11     |      | M. H. Kolhe                                   | The                                           |
| 15     |      | S.S. Siddhoshow  R. K. Godga  K. C. Hambonter | B                                             |
| 14     | +    | e r Goden                                     | Coolse                                        |
| 11     |      | K. C. Id moorles                              | Mr                                            |
| 16     |      |                                               | *                                             |
|        |      |                                               | 7                                             |
|        |      |                                               | niya                                          |
| -      |      | Р                                             | rincinal                                      |
| -      |      | Pravara Rura                                  | I College of Pharmacy<br>ar, Ap. Loni- 413736 |
|        |      | Made of 5°                                    | ar, 14p. Com 410100                           |
|        | -    |                                               |                                               |
|        |      | (8//8/                                        |                                               |
|        | 1    | Paul                                          |                                               |