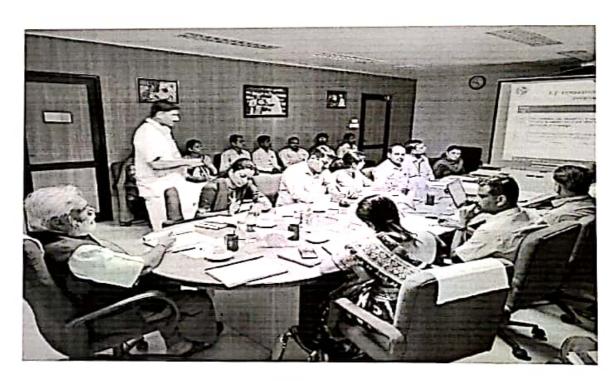

# REPORT ON "ONE DAY WORKSHOP ON PEDAGOGICAL TECHNIQUES"

Date: 21/05/2019

Venue: Class Room Pravara Rural College of Pharmacy, Loni.

Organized by
PRAVARA RURAL COLLEGE OF PHARMACY, PRAVARANAGAR
A/P-LONI, TAL-RAHATA, DIST-AHMEDNAGAR

#### Details of the session:

The Session was inaugurated by Principal Dr. Priya Rao Madam, along with the speaker Dr. R.B.Laware and all teaching staff. Were present for the session. Mr. S.D. Mankar gave introductory speech and Mrs. K. V. Dhamak gave vote of Thanks. Inaugural function was from 10.00 am to 10.30am.

#### PHOTO GALLERY

Page 6 of 6

ACADEMIC YEAR: 2018-19

NAME OF THE EVENT: One Day workshop on Pedergogical

DATE: 21105/2013

| SR.NO. | YEAR | NAME OF THE PARTICIPANT                       | SIGNATURE                                     |
|--------|------|-----------------------------------------------|-----------------------------------------------|
| 1      |      | Dr. Priya Ras                                 | Phiya                                         |
| 2      |      | Risigadhov                                    | pin                                           |
| ٤,     |      | A.S. Digh                                     | Colife _                                      |
| 4      |      | SiDi Mankav                                   | The                                           |
| r      |      | S.R. Vikhe                                    |                                               |
| G      |      | t. V. Dhamat                                  | - Chi                                         |
| 7      |      | 6.B. Katad                                    | Ajou's                                        |
| 8      |      | 5. k. Parjoine<br>Mis. Bhosale<br>Gis. Spinde | Ophosus                                       |
| 9      |      | Misi Bhosain                                  | 1                                             |
| 10     |      | G.S. SMINDE                                   | Re                                            |
| 11     |      | R.J. shore                                    | 081                                           |
| 11     |      | M. H. Kolhe                                   | The                                           |
| 15     |      | S.S. Siddhoshow  R. K. Godga  K. C. Hambonter | B                                             |
| 14     | +    | e r Goden                                     | Coolse                                        |
| 11     |      | K. C. Id moorles                              | Mr                                            |
| 16     |      |                                               | *                                             |
|        |      |                                               | 7                                             |
|        |      |                                               | niya                                          |
| -      |      | Р                                             | rincinal                                      |
| -      |      | Pravara Rura                                  | I College of Pharmacy<br>ar, Ap. Loni- 413736 |
|        |      | Made of 5°                                    | ar, 14p. Com 410100                           |
|        | -    |                                               |                                               |
|        |      | (8//8/                                        |                                               |
|        | 1    | Paul                                          |                                               |