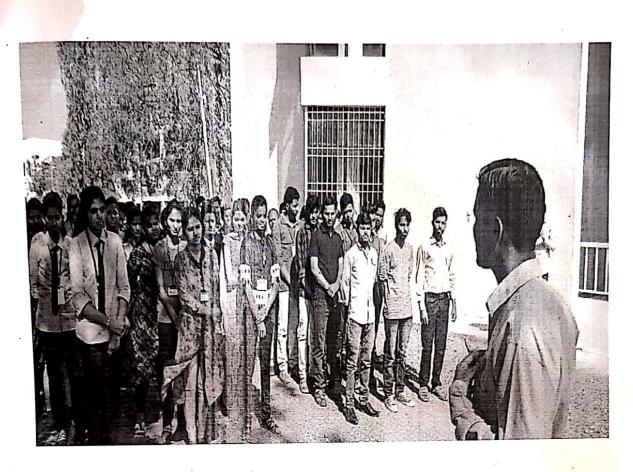

#### PHOTO GALLERY

Page 6 of 6

ACADEMIC YEAR: 2018-19

NAME OF THE EVENT: One Day workshop on Pedergogical

DATE: 21105/2013

| SR.NO. | YEAR | NAME OF THE PARTICIPANT                       | SIGNATURE                                     |
|--------|------|-----------------------------------------------|-----------------------------------------------|
| 1      |      | Dr. Priya Ras                                 | Phiya                                         |
| 2      |      | Risigadhov                                    | pin                                           |
| ٤,     |      | A.S. Digh                                     | Colife _                                      |
| 4      |      | SiDi Mankav                                   | The                                           |
| r      |      | S.R. Vikhe                                    |                                               |
| G      |      | t. V. Dhamat                                  | - Chi                                         |
| 7      |      | 6.B. Katad                                    | Ajou's                                        |
| 8      |      | 5. k. Parjoine<br>Mis. Bhosale<br>Gis. Spinde | Ophosus                                       |
| 9      |      | Misi Bhosain                                  | 1                                             |
| 10     |      | G.S. SMINDE                                   | Re                                            |
| 11     |      | R.J. shore                                    | 081                                           |
| 11     |      | M. H. Kolhe                                   | The                                           |
| 15     |      | S.S. Siddhoshow  R. K. Godga  K. C. Hambonter | B                                             |
| 14     | +    | e r Goden                                     | Coolse                                        |
| 11     |      | K. C. Id moorles                              | Mr                                            |
| 16     |      |                                               | *                                             |
|        |      |                                               | 7                                             |
|        |      |                                               | niya                                          |
| -      |      | Р                                             | rincinal                                      |
| -      |      | Pravara Rura                                  | I College of Pharmacy<br>ar, Ap. Loni- 413736 |
|        |      | Made of 5°                                    | ar, 14p. Com 410100                           |
|        | -    |                                               |                                               |
|        |      | (8//8/                                        |                                               |
|        | 1    | Paul                                          |                                               |