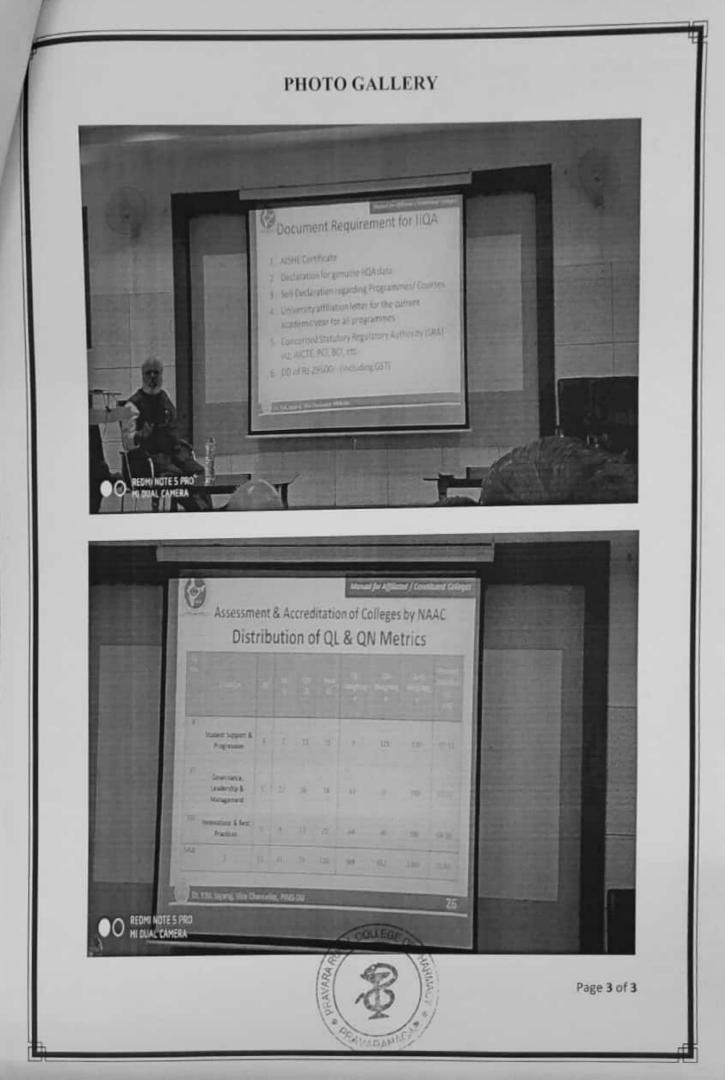

right approach in addressing the critical issues.
- To make the participants appreciate the benefits of New NAAC Accreditation Process.
- To discuss the new online process of NAAC Accreditation Framework
- Facilitating the techniques relating to qualitative and quantitative metrics of NAAC Accreditation

#### Details of the session:

The session was inaugurated by hands of Dr. V. M. Jayaraj (Vice Chancellor PIMS- DU, Loni), In this session Dr. V. M. Jayaraj addressed the various platform to learn & understand critical issues with New NAAC Accreditation programme also share detailed views on the process of NAAC Accreditation Framework, Facilitating the techniques relating to qualitative and quantitative metrics of NAAC Accreditation

Metrics:

Number of staff: Teaching: 21



Page 2 of 3



Scanned with CamScanner



#### Staff Attendance

Date: |2 / 08 / 2019

NAME OF EVENT: Workshop on MAAC.

| Sr. No. | Name of Staff     | Signature   |
|---------|-------------------|-------------|
| -1      |                   | <del></del> |
| 2.      | Dr. Priya s. Rao. | Thryg.      |
| 3.      | Dr. N. s. dighe.  | agrice      |
| 4.      | Do S.B. Bhawar    | July        |
| 5.      | Dr. R. B. Leggare | RILL        |
| 6.      | D.M. Nikhe.       | AW.         |
| 7.      | S.S. Siddhasheour | 2           |
| 8.      | s.B. katuel       | (5)         |
| 9.      | M.s. Bhosale.     | aphoral.    |
| 10.     | R. I. IOdhav      | PW          |
| 11.     | S.D. Monlegn      | Then        |
| 12.     | R.K.Godge         | Cogolgo.    |
| 13.     |                   | 000         |
|