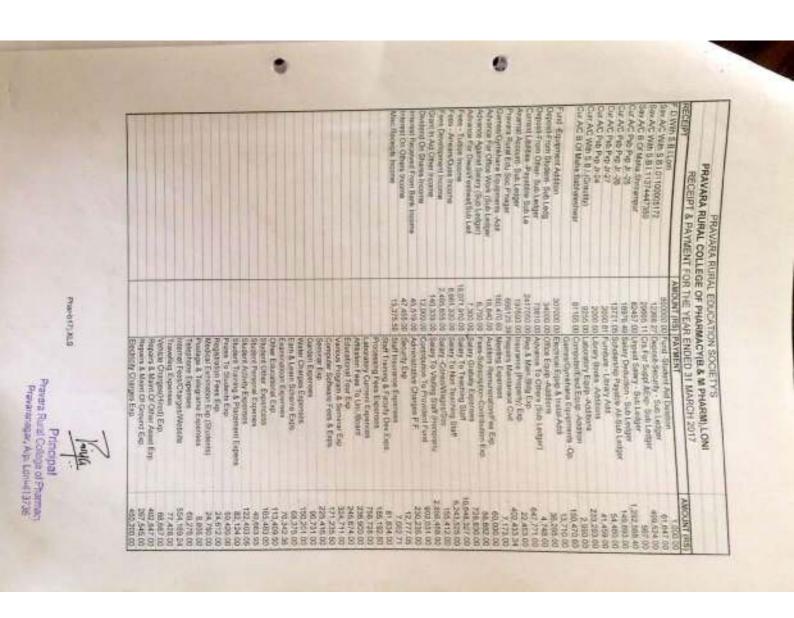

| Pravara Rural College of Pha<br>Pravaranagar, Alp.Loni-41 |               | TECH-120 000                                                                             | S S S S S S S S S S S S S S S S S S S | - KIII                               | Place : Loni<br>Date - 15/06/2015                                 |
|-----------------------------------------------------------|---------------|------------------------------------------------------------------------------------------|---------------------------------------|--------------------------------------|-------------------------------------------------------------------|
| 20,931,601.25                                             |               | For Kulkarni & Khanoikar                                                                 | 20,931,601.25                         |                                      | TOTAL                                                             |
| 10,705,903.00<br>738,395.15                               | 10.705<br>738 | INCOME & EXPENDITURE A/C Balance as Per Last Balance Sheet Income/Expenditure - Addition | 19,790,488.25                         | 19,790,488 25                        | Pravura Rural Education Society                                   |
| 1,000.50                                                  | 61 1          | Sav.a/c with S.B.Ltd.                                                                    | 84,502.00                             | 84,502.00                            | OTHER LIABILITIES<br>Other Liabilities                            |
| 300,000,00                                                | 300           | BANK SAVING ACCOUNT                                                                      | 178,450.00                            | 178,450,00                           | CURRENT LIABILITIES Creditors for Supplies & Expenses             |
| 49.508.00                                                 | 49            | Interest receivable (Current Assets)                                                     | 37,500.00                             |                                      | DEPOSITS                                                          |
| 8,291,536.30<br>139,408.60<br>644,537.70<br>49,508.00     |               | IMMOVABLE PROPERTIES FURNITURE AND DEAD STOCK OTHER ASSETS INCOME OUTSTANDING            | 840,661.00                            | 740,681.00<br>20,000.00<br>80,000.00 | OTHER FUND Development Fund Equipment/books Fund Student Aid Fund |
| AMOUNT AMOUNT                                             | A             | AMOUNT PROPERTIES & ASSETS                                                               | AMOUNT                                | AMOUNT                               | FUNDS & LIABILITIES                                               |