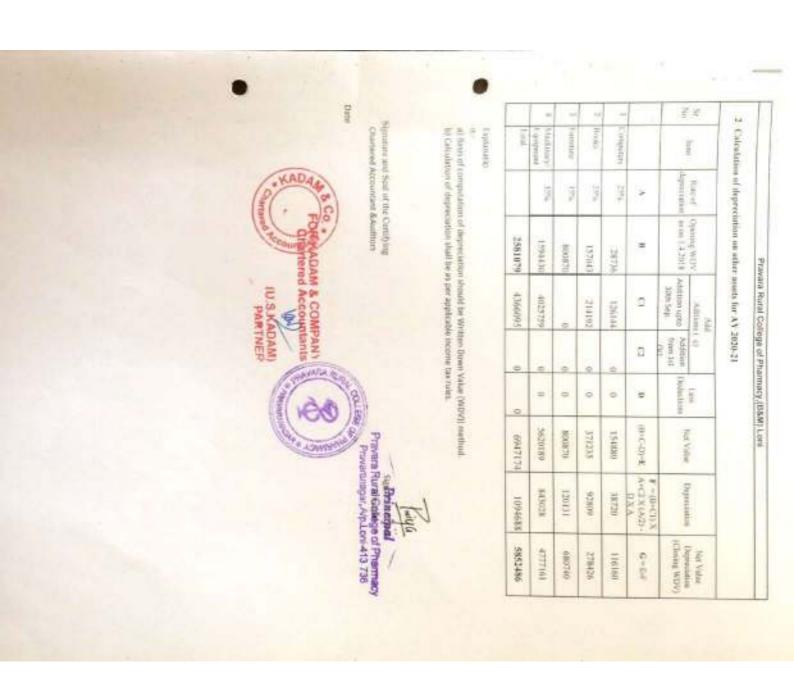

100   100   100   100   100   100   100   100   100   100   100   100   100   100   100   100   100   100   100   100   100   100   100   100   100   100   100   100   100   100   100   100   100   100   100   100   100   100   100   100   100   100   100   100   100   100   100   100   100   100   100   100   100   100   100   100   100   100   100   100   100   100   100   100   100   100   100   100   100   100   100   100   100   100   100   100   100   100   100   100   100   100   100   100   100   100   100   100   100   100   100   100   100   100   100   100   100   100   100   100   100   100   100   100   100   100   100   100   100   100   100   100   100   100   100   100   100   100   100   100   100   100   100   100   100   100   100   100   100    | AMOUNT (RIS)  AM |









## PRAVARA RURAL EDUCATION SOCIETY'S

Pravara Rural College of Pharmacy Loni (B. Pharm)



## Internal Audit Report No. 01

Audit period: April to March 2019



Principal
Pravara Rural College of Pharmacy
Pravaranager, Np.Loni-413 736

To,

The Management
Pravara Rural Education Society

Dear Sir,

We are pleased to submit the Internal Audit report for Pravara Rural college of pharmacy (B. pharmacy), Loni for the period from Apr 01, 2018 to March, 2019. This report is intended solely for the use of the management and the trustees.

Our procedures are based on the basis of records & explanation provided to us during audit and are, therefore, subject to the limitation that such material errors, fraud and other illegal acts having a direct and material financial impact, if they exist, m