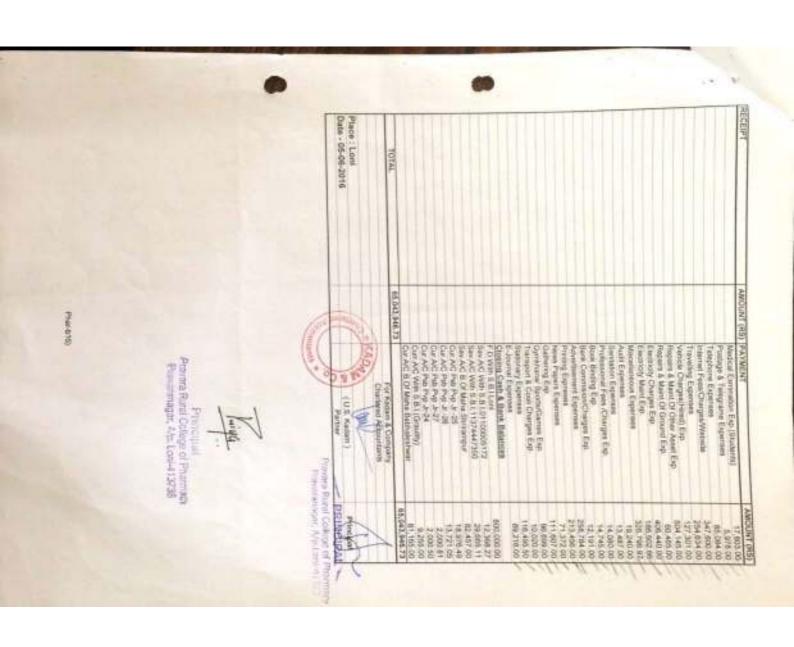

| Pravara Rural College of Pha<br>Pravaranagar, Alp.Loni-41 |               | TECH-120 000                                                                             | S S S S S S S S S S S S S S S S S S S | - KIII                               | Place : Loni<br>Date - 15/06/2015                                 |
|-----------------------------------------------------------|---------------|------------------------------------------------------------------------------------------|---------------------------------------|--------------------------------------|-------------------------------------------------------------------|
| 20,931,601.25                                             |               | For Kulkarni & Khanoikar                                                                 | 20,931,601.25                         |                                      | TOTAL                                                             |
| 10,705,903.00<br>738,395.15                               | 10.705<br>738 | INCOME & EXPENDITURE A/C Balance as Per Last Balance Sheet Income/Expenditure - Addition | 19,790,488.25                         | 19,790,488 25                        | Pravura Rural Education Society                                   |
| 1,000.50                                                  | 61 1          | Sav.a/c with S.B.Ltd.                                                                    | 84,502.00                             | 84,502.00                            | OTHER LIABILITIES<br>Other Liabilities                            |
| 300,000,00                                                | 300           | BANK SAVING ACCOUNT                                                                      | 178,450.00                            | 178,450,00                           | CURRENT LIABILITIES Creditors for Supplies & Expenses             |
| 49.508.00                                                 | 49            | Interest receivable (Current Assets)                                                     | 37,500.00                             |                                      | DEPOSITS                                                          |
| 8,291,536.30<br>139,408.60<br>644,537.70<br>49,508.00     |               | IMMOVABLE PROPERTIES FURNITURE AND DEAD STOCK OTHER ASSETS INCOME OUTSTANDING            | 840,661.00                            | 740,681.00<br>20,000.00<br>80,000.00 | OTHER FUND Development Fund Equipment/books Fund Student Aid Fund |
| AMOUNT AMOUNT                                             | A             | AMOUNT PROPERTIES & ASSETS                                                               | AMOUNT                                | AMOUNT                               | FUNDS & LIABILITIES                                               |