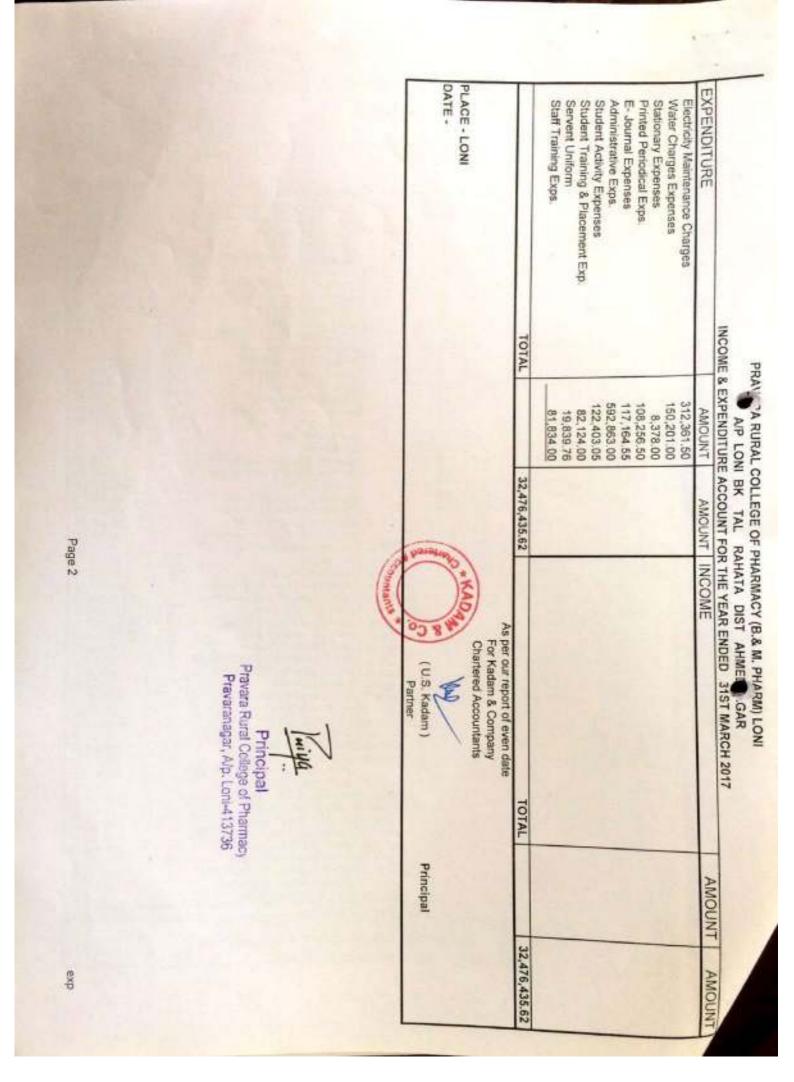

| Pravara Rural College of Pha<br>Pravaranagar, Alp.Loni-41 |               | TECH-120 000                                                                             | S S S S S S S S S S S S S S S S S S S | - KIII                               | Place : Loni<br>Date - 15/06/2015                                 |
|-----------------------------------------------------------|---------------|------------------------------------------------------------------------------------------|---------------------------------------|--------------------------------------|-------------------------------------------------------------------|
| 20,931,601.25                                             |               | For Kulkarni & Khanoikar                                                                 | 20,931,601.25                         |                                      | TOTAL                                                             |
| 10,705,903.00<br>738,395.15                               | 10.705<br>738 | INCOME & EXPENDITURE A/C Balance as Per Last Balance Sheet Income/Expenditure - Addition | 19,790,488.25                         | 19,790,488 25                        | Pravura Rural Education Society                                   |
| 1,000.50                                                  | 61 1          | Sav.a/c with S.B.Ltd.                                                                    | 84,502.00                             | 84,502.00                            | OTHER LIABILITIES<br>Other Liabilities                            |
| 300,000,00                                                | 300           | BANK SAVING ACCOUNT                                                                      | 178,450.00                            | 178,450,00                           | CURRENT LIABILITIES Creditors for Supplies & Expenses             |
| 49.508.00                                                 | 49            | Interest receivable (Current Assets)                                                     | 37,500.00                             |                                      | DEPOSITS                                                          |
| 8,291,536.30<br>139,408.60<br>644,537.70<br>49,508.00     |               | IMMOVABLE PROPERTIES FURNITURE AND DEAD STOCK OTHER ASSETS INCOME OUTSTANDING            | 840,661.00                            | 740,681.00<br>20,000.00<br>80,000.00 | OTHER FUND Development Fund Equipment/books Fund Student Aid Fund |
| AMOUNT AMOUNT                                             | A             | AMOUNT PROPERTIES & ASSETS                                                               | AMOUNT                                | AMOUNT                               | FUNDS & LIABILITIES                                               |