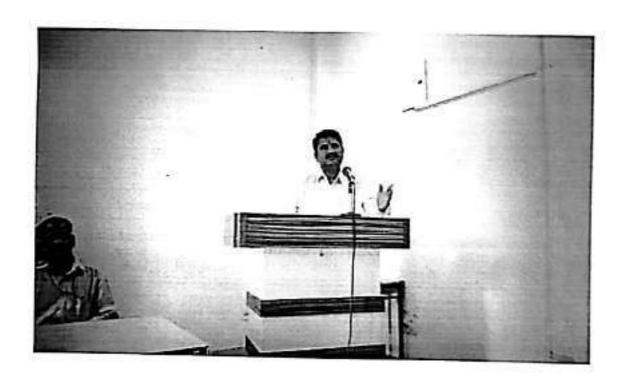

#### NOTICE

All students are informed that Department of Pharmacology has arranged an orientation programme on "CPCSEA & Ethical Guideline related to animals" scheduled on 11/01/2019. All are informed that kindly attend the programme,

Time: 2.30 pm

Venue: Animal House of Pravara Rural College of Pharmacy, Loni

A contract of the contract of

(Dr. Priya Rao)

Principal
Pravara Rural College of Pharmacy
Pravaranagar, Np. Loni- 413 736

Copy to:

#### "CPCSEA & ETHICAL GUIDELINE RELATED TO ANIMALS"

Date: 11/01/2019

Venue: Animal House of Pravara Rural College of Pharmacy, Loni

#### Organized by:

Dr. Dighe Santosh B., CPCSEA Nominee, Govt. of India, New Delhi
Associate Professor, Department of Pharmacology
Pravara Rural College of Pharmacy, Loni

Principal Rural College of F

Pravara Rural College of Pharmacy Pravaranagar, A/p. Loni- 413 736

#### Details of the session:

The students of UG, PG, & Staff of Pravara Rural College of Pharmacy, Loni has given introductory session and visit of animal house facility

During the visit the speaker has given brief introduction about SOP of the Animal house facility to all