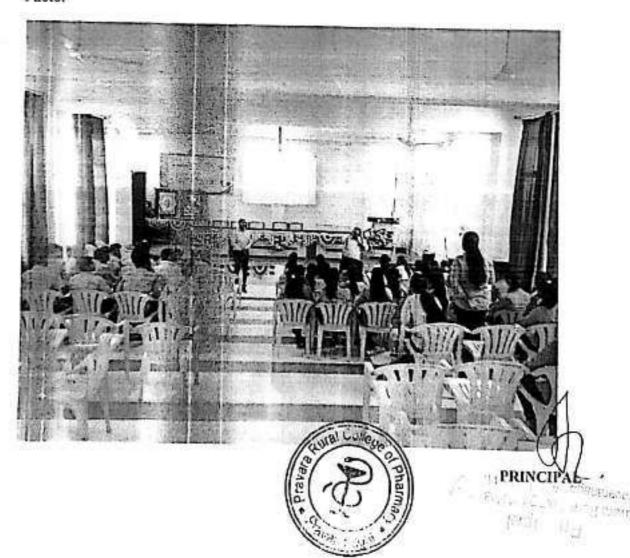

#### "CPCSEA & ETHICAL GUIDELINE RELATED TO ANIMALS"

Date: 11/01/2019

Venue: Animal House of Pravara Rural College of Pharmacy, Loni

#### Organized by:

Dr. Dighe Santosh B., CPCSEA Nominee, Govt. of India, New Delhi
Associate Professor, Department of Pharmacology
Pravara Rural College of Pharmacy, Loni

Principal Rural College of F

Pravara Rural College of Pharmacy Pravaranagar, A/p. Loni- 413 736

#### Details of the session:

The students of UG, PG, & Staff of Pravara Rural College of Pharmacy, Loni has given introductory session and visit of animal house facility

During the visit the speaker has given brief introduction about SOP of the Animal house facility to all