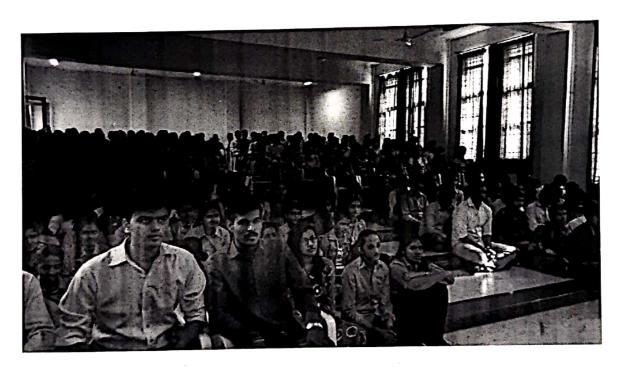

Dist. - Ahmednagar

Principal
Pravara Rural College of Pharmacy
Pravaranagar, Alp. Loni- 413 736

The 72nd Independence Day on August 15, 2018 was celebrated in college Campus cordially with P.R.C.O.P College, Govt. Diploma Pharmacy IOP Pharmacy college MBA College, Agri. Biotech College on 15<sup>th</sup> August 2018 at 7.15am. (Saturday)

The National flag was hosted by the Director of Agri. Biotech College Dr. Khetmale Sir

Then some of the students sung National Anthem with a salute from everyone was given to the flag. Staff and students from all colleges were present for a flag hosting. The Director of Agri.Biotech College was Chief Guest for the same. In the end, the chief guest delivered the short speech. He told the students about the importance of independent day in our life.Programme completed at 7.45 am.