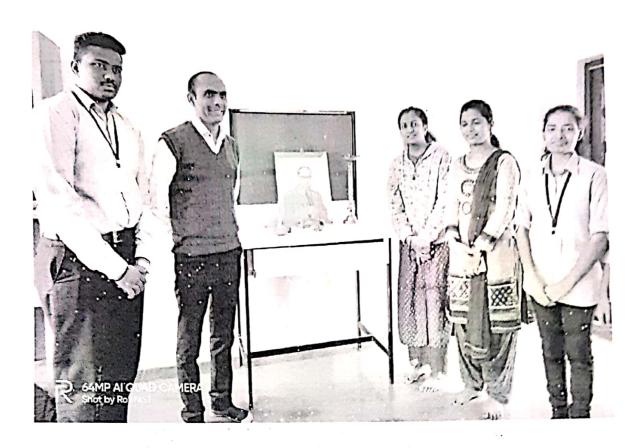

Dist. - Ahmednagar

Adamater of the state of the st

Principal
Pravara Rural College of Pharmacy
Pravaranagar, Ap. Loni- 413 736

"Dr. Babasaheb Ambedkar Jayanti" was celebrated on 14<sup>th</sup> April 2019." Principal Dr. Priya Rao Madam along with teaching and non teaching staff and students were present. Mr. Renge Krishna students of S. Y. B. Pharmacy gave a speech on a about his life history.