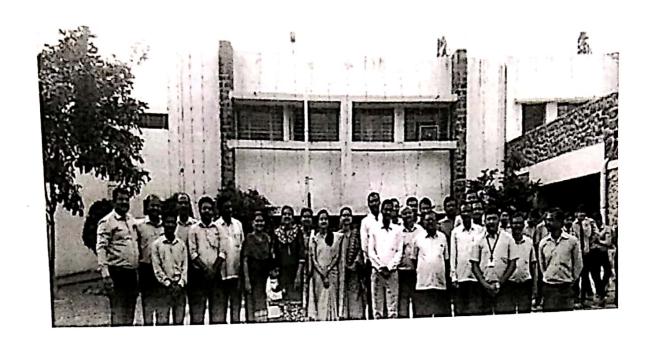

Dist. - Ahmednagar

Principal
Pravara Rural College of Pharmacy
Pravaranagar, Alp. Loni- 413 736

The 72nd Independence Day on August 15, 2018 was celebrated in college Campus cordially with P.R.C.O.P College, Govt. Diploma Pharmacy IOP Pharmacy college MBA College, Agri. Biotech College on 15<sup>th</sup> August 2018 at 7.15am. (Saturday)

The National flag was hosted by the Director of Agri. Biotech College Dr. Khetmale Sir

Then some of the students sung National Anthem with a salute from everyone was given to the flag. Staff and students from all colleges were present for a flag hosting. The Director of Agri.Biotech College was Chief Guest for the same. In the end, the chief guest delivered the short speech. He told the students about the importance of independent day in our life.Programme completed at 7.45 am.