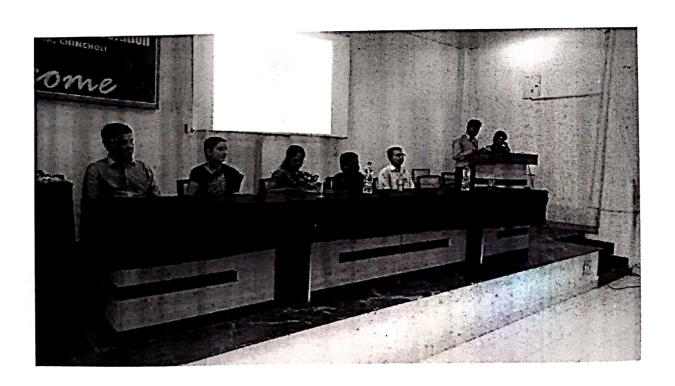

Dist. - Ahmednagar

Principal
Pravara Rural College of Pharmacy
Pravaranagar, Alp. Loni- 413 736

The 72nd Independence Day on August 15, 2018 was celebrated in college Campus cordially with P.R.C.O.P College, Govt. Diploma Pharmacy IOP Pharmacy college MBA College, Agri. Biotech College on 15<sup>th</sup> August 2018 at 7.15am. (Saturday)

The National flag was hosted by the Director of Agri. Biotech College Dr. Khetmale Sir

Then some of the students sung National Anthem with a salute from everyone was given to the flag. Staff and students from all colleges were present for a flag hosting. The Director of Agri.Biotech College was Chief Guest for the same. In the end, the chief guest delivered the short speech. He told the students about the importance of independent day in our life.Programme completed at 7.45 am.