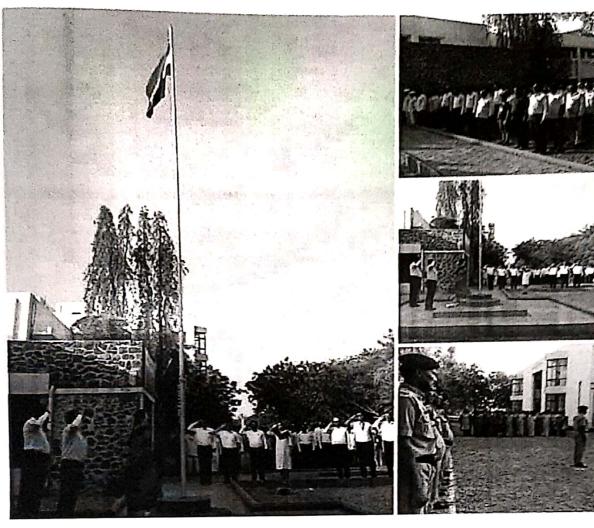

Dist. - Ahmednagar

Principal
Pravara Rural College of Pharmacy
Pravaranagar, Alp. Loni- 413 736

The 72nd Independence Day on August 15, 2018 was celebrated in college Campus cordially with P.R.C.O.P College, Govt. Diploma Pharmacy IOP Pharmacy college MBA College, Agri. Biotech College on 15<sup>th</sup> August 2018 at 7.15am. (Saturday)

The National flag was hosted by the Director of Agri. Biotech College Dr. Khetmale Sir

Then some of the students sung National Anthem with a salute from everyone was given to the flag. Staff and students from all colleges were present for a flag hosting. The Director of Agri.Biotech College was Chief Guest for the same. In the end, the chief guest delivered the short speech. He told the students about the importance of independent day in our life.Programme completed at 7.45 am.

#### Metrics:

Number of student participants: UG: 124 PG: 11

Number of staff: 32