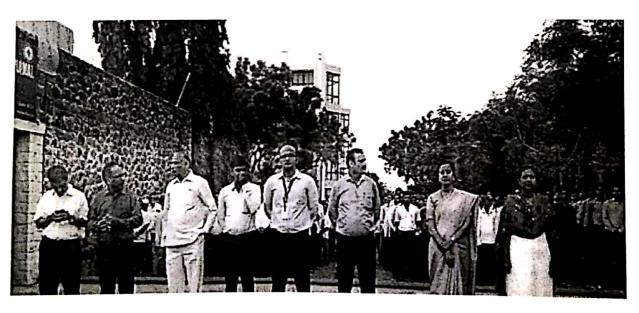

Dist. - Ahmednagar

Principal
Pravara Rural College of Pharmacy
Pravaranagar, Alp. Loni- 413 736

The 72nd Independence Day on August 15, 2018 was celebrated in college Campus cordially with P.R.C.O.P College, Govt. Diploma Pharmacy IOP Pharmacy college MBA College, Agri. Biotech College on 15<sup>th</sup> August 2018 at 7.15am. (Saturday)

The National flag was hosted by the Director of Agri. Biotech College Dr. Khetmale Sir

Then some of the students sung National Anthem with a salute from everyone was given to the flag. Staff and students from all colleges were present for a flag hosting. The Director of Agri.Biotech College was Chief Guest for the same. In the end, the chief guest delivered the short speech. He told the students about the importance of independent day in our life.Programme completed at 7.45 am.

#### Metrics:

Number of student participants: UG: 124 PG: 11

Number of staff: 32