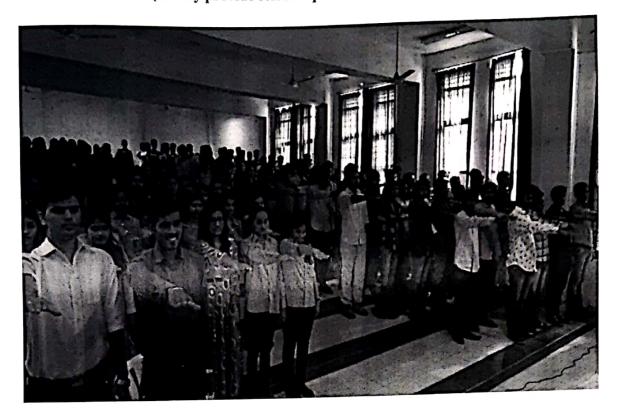

Dist. - Ahmednagar

Principal
Pravara Rural College of Pharmacy
Pravaranagar, Alp. Loni- 413 736

The 72nd Independence Day on August 15, 2018 was celebrated in college Campus cordially with P.R.C.O.P College, Govt. Diploma Pharmacy IOP Pharmacy college MBA College, Agri. Biotech College on 15<sup>th</sup> August 2018 at 7.15am. (Saturday)

The National flag was hosted by the Director of Agri. Biotech College Dr. Khetmale Sir

Then some of the students sung National Anthem with a salute from everyone was given to the flag. Staff and students from all colleges were present for a flag hosting. The Director of Agri.Biotech College was Chief Guest for the same. In the end, the chief guest delivered the short speech. He told the students about the importance of independent day in our life.Programme completed at 7.45 am.