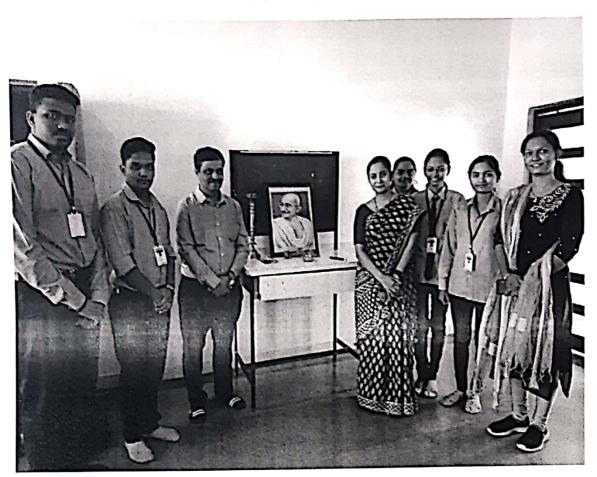

Dist. - Ahmednagar

Adamater of the state of the st

Principal
Pravara Rural College of Pharmacy
Pravaranagar, Ap. Loni- 413 736

"Dr. Babasaheb Ambedkar Jayanti" was celebrated on 14<sup>th</sup> April 2019." Principal Dr. Priya Rao Madam along with teaching and non teaching staff and students were present. Mr. Renge Krishna students of S. Y. B. Pharmacy gave a speech on a about his life history.