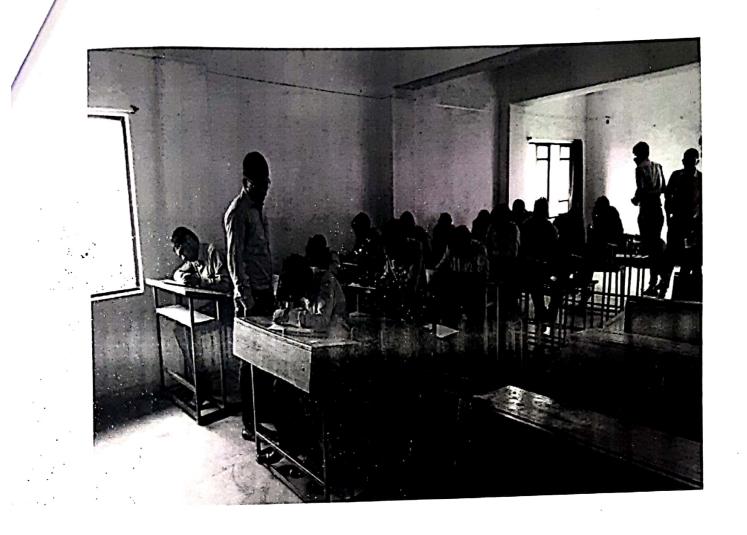

# REPORT ON "DR. BABASAHEB AMBEDKAR JAYANTI"

Topic: Report on "Dr. Babasaheb Ambedkar Jayanti"

Date: 14th April 2019 (Sunday)

Venue: Pravara Rural College of Pharmacy, Pravaranagar

Organized by: Pravara Rural College of Pharmacy, Pravaranagar, A/P-Loni, Tal - Rahata,

Dist. - Ahmednagar

Adamater of the state of the st

Principal
Pravara Rural College of Pharmacy
Pravaranagar, Ap. Loni- 413 736

"Dr. Babasaheb Ambedkar Jayanti" was celebrated on 14<sup>th</sup> April 2019." Principal Dr. Priya Rao Madam along with teaching and non teaching staff and students were present. Mr. Renge Krishna students of S. Y. B. Pharmacy gave a speech on a about his life history.