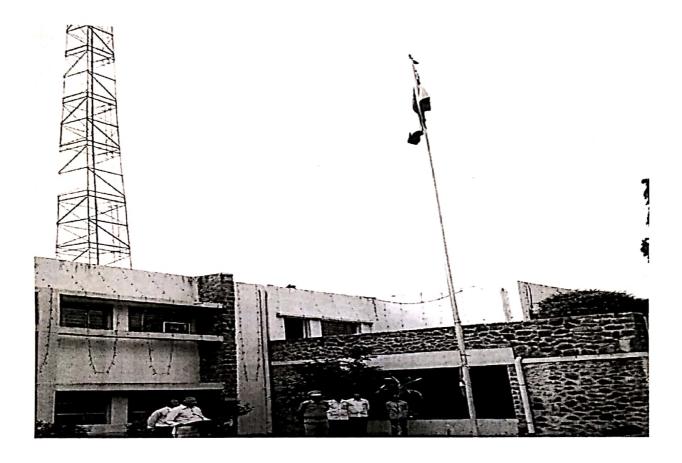

Dist. - Ahmednagar

Principal
Pravara Rural College of Pharmacy
Pravaranagar, Alp. Loni- 413 736

The 72nd Independence Day on August 15, 2018 was celebrated in college Campus cordially with P.R.C.O.P College, Govt. Diploma Pharmacy IOP Pharmacy college MBA College, Agri. Biotech College on 15<sup>th</sup> August 2018 at 7.15am. (Saturday)

The National flag was hosted by the Director of Agri. Biotech College Dr. Khetmale Sir

Then some of the students sung National Anthem with a salute from everyone was given to the flag. Staff and students from all colleges were present for a flag hosting. The Director of Agri.Biotech College was Chief Guest for the same. In the end, the chief guest delivered the short speech. He told the students about the importance of independent day in our life.Programme completed at 7.45 am.