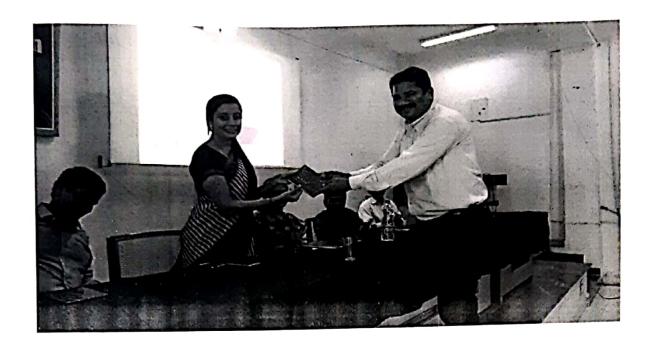

Dist. - Ahmednagar

Adamater of the state of the st

Principal
Pravara Rural College of Pharmacy
Pravaranagar, Ap. Loni- 413 736

"Dr. Babasaheb Ambedkar Jayanti" was celebrated on 14<sup>th</sup> April 2019." Principal Dr. Priya Rao Madam along with teaching and non teaching staff and students were present. Mr. Renge Krishna students of S. Y. B. Pharmacy gave a speech on a about his life history.