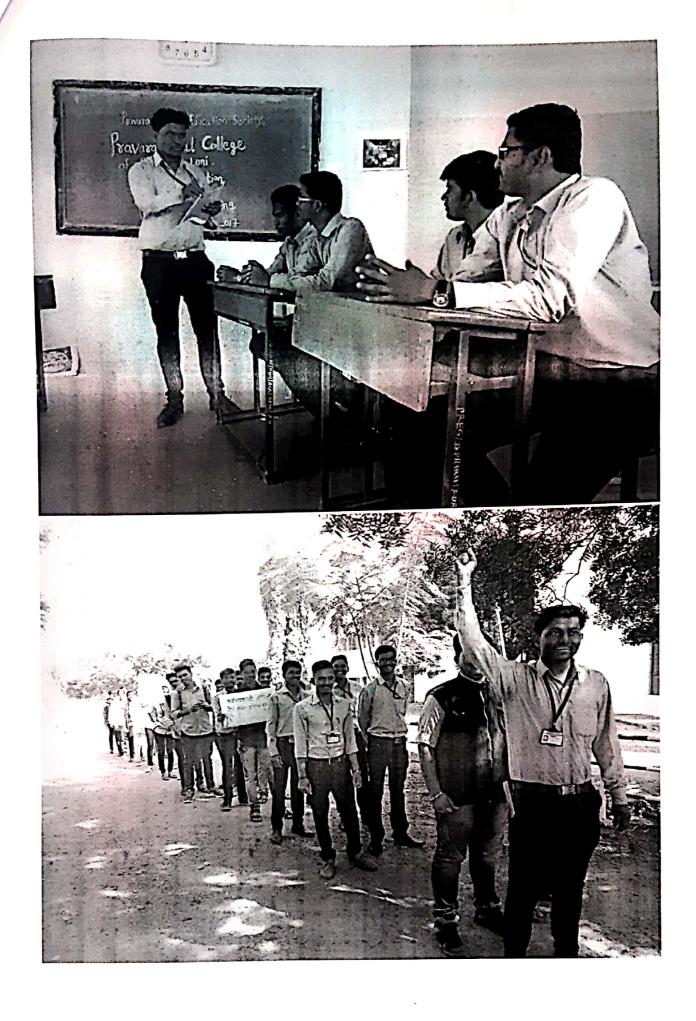

Dist. - Ahmednagar

Adamater of the state of the st

Principal
Pravara Rural College of Pharmacy
Pravaranagar, Ap. Loni- 413 736

"Dr. Babasaheb Ambedkar Jayanti" was celebrated on 14<sup>th</sup> April 2019." Principal Dr. Priya Rao Madam along with teaching and non teaching staff and students were present. Mr. Renge Krishna students of S. Y. B. Pharmacy gave a speech on a about his life history.