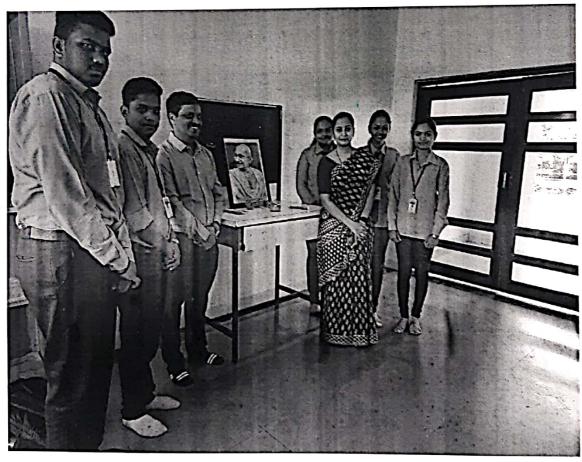

# REPORT ON "DR. BABASAHEB AMBEDKAR JAYANTI"

Topic: Report on "Dr. Babasaheb Ambedkar Jayanti"

Date: 14th April 2019 (Sunday)

Venue: Pravara Rural College of Pharmacy, Pravaranagar

Organized by: Pravara Rural College of Pharmacy, Pravaranagar, A/P-Loni, Tal - Rahata,

Dist. - Ahmednagar

Adamater of the state of the st

Principal
Pravara Rural College of Pharmacy
Pravaranagar, Ap. Loni- 413 736

"Dr. Babasaheb Ambedkar Jayanti" was celebrated on 14<sup>th</sup> April 2019." Principal Dr. Priya Rao Madam along with teaching and non teaching staff and students were present. Mr. Renge Krishna students of S. Y. B. Pharmacy gave a speech on a about his life history.