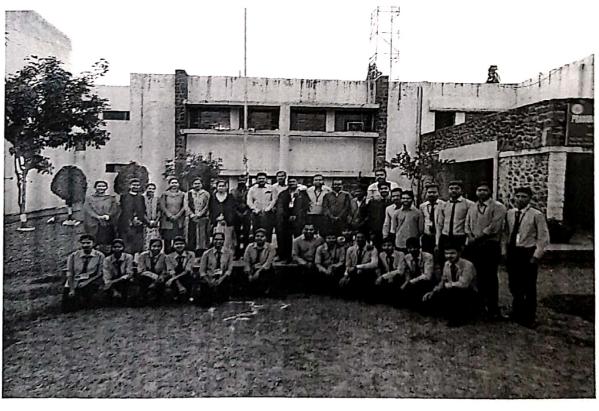

Dist. - Ahmednagar

Principal
Pravara Rural College of Pharmacy
Pravaranagar, Alp. Loni- 413 736

The 72nd Independence Day on August 15, 2018 was celebrated in college Campus cordially with P.R.C.O.P College, Govt. Diploma Pharmacy IOP Pharmacy college MBA College, Agri. Biotech College on 15<sup>th</sup> August 2018 at 7.15am. (Saturday)

The National flag was hosted by the Director of Agri. Biotech College Dr. Khetmale Sir

Then some of the students sung National Anthem with a salute from everyone was given to the flag. Staff and students from all colleges were present for a flag hosting. The Director of Agri.Biotech College was Chief Guest for the same. In the end, the chief guest delivered the short speech. He told the students about the importance of independent day in our life.Programme completed at 7.45 am.

#### Metrics:

Number of student participants: UG: 124 PG: 11

Number of staff: 32