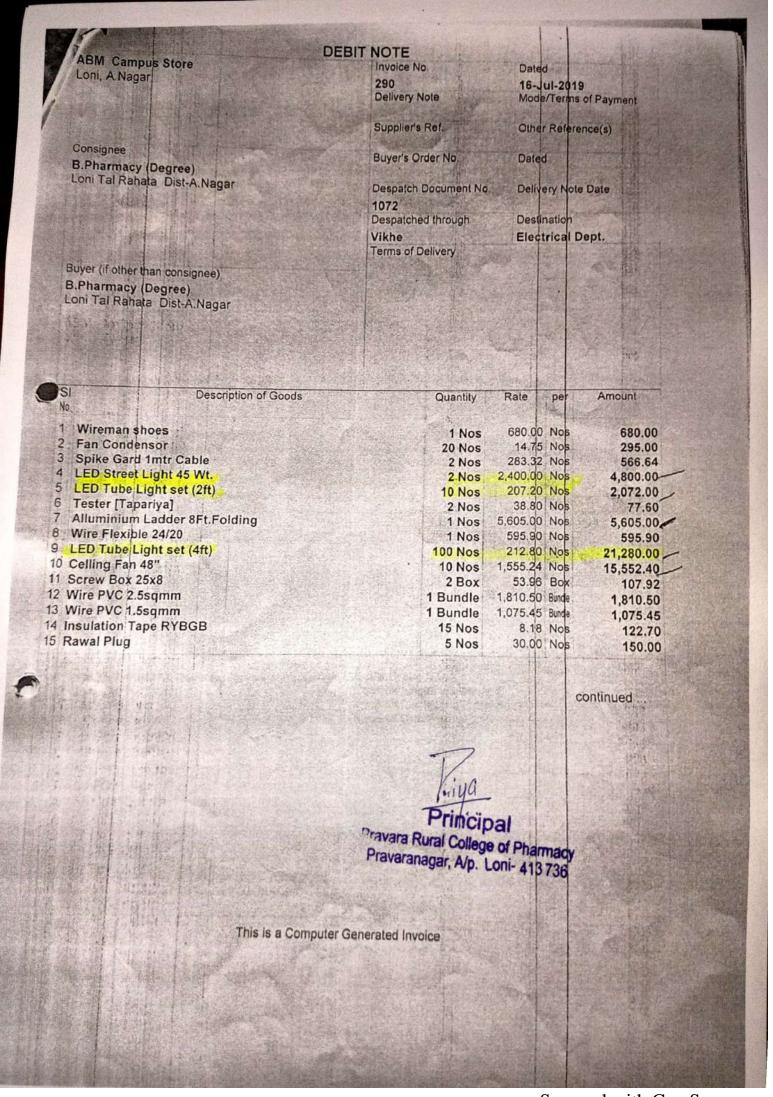

Buyer (if other than consignee) B.Pharmacy (Degree) Loni Tal Rahata Dist-A Nagar

| Invoice No           | Dated               |
|----------------------|---------------------|
| 283                  | 17-Jul-2018         |
| Delivery Note        | Mode/Terms of Payme |
| Supplier's Ref       | Other Reference(s)  |
| Buyer's Order No.    | Dated               |
| Despatch Document No | Delivery Note Date  |
| 1060/1061            |                     |
| Despatched through   | Destination         |
| Vikhe P.R.           | Electrical Dept.    |
| Terms of Delivery    |                     |
|                      |                     |

| SI                          | Description of Goods                                    | Quantity | Rate     | per    | Amount                                                                                                                                                                                                                                                                                                                                                                                                                                                                                                                                                                                                                                                                                                                                                                                                                                                                                                                                                                                                                                                                                                                                                                                                                                                                                                                                                                                                                                                                                                                                                                                                                                                                                                                                                                                                                                                                                                                                                                                                                                                                                                                         |
|-----------------------------|---------------------------------------------------------|----------|----------|--------|--------------------------------------------------------------------------------------------------------------------------------------------------------------------------------------------------------------------------------------------------------------------------------------------------------------------------------------------------------------------------------------------------------------------------------------------------------------------------------------------------------------------------------------------------------------------------------------------------------------------------------------------------------------------------------------------------------------------------------------------------------------------------------------------------------------------------------------------------------------------------------------------------------------------------------------------------------------------------------------------------------------------------------------------------------------------------------------------------------------------------------------------------------------------------------------------------------------------------------------------------------------------------------------------------------------------------------------------------------------------------------------------------------------------------------------------------------------------------------------------------------------------------------------------------------------------------------------------------------------------------------------------------------------------------------------------------------------------------------------------------------------------------------------------------------------------------------------------------------------------------------------------------------------------------------------------------------------------------------------------------------------------------------------------------------------------------------------------------------------------------------|
| No.                         |                                                         |          |          |        | ×                                                                                                                                                                                                                                                                                                                                                                                                                                                                                                                                                                                                                                                                                                                                                                                                                                                                                                                                                                                                                                                                                                                                                                                                                                                                                                                                                                                                                                                                                                                                                                                                                                                                                                                                                                                                                                                                                                                                                                                                                                                                                                                              |
| 1 LED Tube                  | Set 9Wt, 2Ft                                            | 20 Nos   | 224.00   | Nos    | 4,480.00 Deads                                                                                                                                                                                                                                                                                                                                                                                                                                                                                                                                                                                                                                                                                                                                                                                                                                                                                                                                                                                                                                                                                                                                                                                                                                                                                                                                                                                                                                                                                                                                                                                                                                                                                                                                                                                                                                                                                                                                                                                                                                                                                                                 |
| 2 Tester [Ta                | pariya]                                                 | 2 Nos    | 38.80    | Nos    | 77.60                                                                                                                                                                                                                                                                                                                                                                                                                                                                                                                                                                                                                                                                                                                                                                                                                                                                                                                                                                                                                                                                                                                                                                                                                                                                                                                                                                                                                                                                                                                                                                                                                                                                                                                                                                                                                                                                                                                                                                                                                                                                                                                          |
| 3 Distilled V               | Vater                                                   | 24 Nos   | 9.00     | Nos    | 216.00                                                                                                                                                                                                                                                                                                                                                                                                                                                                                                                                                                                                                                                                                                                                                                                                                                                                                                                                                                                                                                                                                                                                                                                                                                                                                                                                                                                                                                                                                                                                                                                                                                                                                                                                                                                                                                                                                                                                                                                                                                                                                                                         |
| 4 Office File               |                                                         | 2 Nos    | 6.13     | Nos    | 12.26                                                                                                                                                                                                                                                                                                                                                                                                                                                                                                                                                                                                                                                                                                                                                                                                                                                                                                                                                                                                                                                                                                                                                                                                                                                                                                                                                                                                                                                                                                                                                                                                                                                                                                                                                                                                                                                                                                                                                                                                                                                                                                                          |
| 5 Punching                  | Machine Medium                                          | 1 Nos    | 89.73    | Nos    | 89.73                                                                                                                                                                                                                                                                                                                                                                                                                                                                                                                                                                                                                                                                                                                                                                                                                                                                                                                                                                                                                                                                                                                                                                                                                                                                                                                                                                                                                                                                                                                                                                                                                                                                                                                                                                                                                                                                                                                                                                                                                                                                                                                          |
| 6 Stapler Ma                | achine No. 24/6                                         | 1 Nos    | 77.19    | Nos    | 77.19                                                                                                                                                                                                                                                                                                                                                                                                                                                                                                                                                                                                                                                                                                                                                                                                                                                                                                                                                                                                                                                                                                                                                                                                                                                                                                                                                                                                                                                                                                                                                                                                                                                                                                                                                                                                                                                                                                                                                                                                                                                                                                                          |
| 7 Stapler Pin               | n no. 24/6                                              | 2 Pkt    | 7.20     | Pkt    | 14.40                                                                                                                                                                                                                                                                                                                                                                                                                                                                                                                                                                                                                                                                                                                                                                                                                                                                                                                                                                                                                                                                                                                                                                                                                                                                                                                                                                                                                                                                                                                                                                                                                                                                                                                                                                                                                                                                                                                                                                                                                                                                                                                          |
| 8 Wire Flexi                | ble 24/20                                               | 1 Nos    | 578.20   | Nos    | 578.20                                                                                                                                                                                                                                                                                                                                                                                                                                                                                                                                                                                                                                                                                                                                                                                                                                                                                                                                                                                                                                                                                                                                                                                                                                                                                                                                                                                                                                                                                                                                                                                                                                                                                                                                                                                                                                                                                                                                                                                                                                                                                                                         |
| 9 Wire PVC                  | 1.5sgmm                                                 | 1 Bundle | 1,075.45 | Bundle | 1,075.45                                                                                                                                                                                                                                                                                                                                                                                                                                                                                                                                                                                                                                                                                                                                                                                                                                                                                                                                                                                                                                                                                                                                                                                                                                                                                                                                                                                                                                                                                                                                                                                                                                                                                                                                                                                                                                                                                                                                                                                                                                                                                                                       |
| 10 Wire PVC                 | 아마리는 그 아무슨 집에서를 보고 하는 아이를 하게 되었다면 보고 있다면 사람이 모양을 하고 있다. | 1 Bundle | 1,728.82 | Bundle | 1,728.82                                                                                                                                                                                                                                                                                                                                                                                                                                                                                                                                                                                                                                                                                                                                                                                                                                                                                                                                                                                                                                                                                                                                                                                                                                                                                                                                                                                                                                                                                                                                                                                                                                                                                                                                                                                                                                                                                                                                                                                                                                                                                                                       |
| 11 Screw Driv               |                                                         | 1 Nos    | 80.15    | Nos    | 80.15                                                                                                                                                                                                                                                                                                                                                                                                                                                                                                                                                                                                                                                                                                                                                                                                                                                                                                                                                                                                                                                                                                                                                                                                                                                                                                                                                                                                                                                                                                                                                                                                                                                                                                                                                                                                                                                                                                                                                                                                                                                                                                                          |
| 12 Plyer                    |                                                         | 1 Nos    | 182.36   | Nos    | 182.36                                                                                                                                                                                                                                                                                                                                                                                                                                                                                                                                                                                                                                                                                                                                                                                                                                                                                                                                                                                                                                                                                                                                                                                                                                                                                                                                                                                                                                                                                                                                                                                                                                                                                                                                                                                                                                                                                                                                                                                                                                                                                                                         |
| 13 Insulation               | Tape RYBGB                                              | 5 Nos    | 8,33     | Nos    | 41.65                                                                                                                                                                                                                                                                                                                                                                                                                                                                                                                                                                                                                                                                                                                                                                                                                                                                                                                                                                                                                                                                                                                                                                                                                                                                                                                                                                                                                                                                                                                                                                                                                                                                                                                                                                                                                                                                                                                                                                                                                                                                                                                          |
| Wireman s                   |                                                         | 1 Nos    | 582.00   | Nos    | 582.00                                                                                                                                                                                                                                                                                                                                                                                                                                                                                                                                                                                                                                                                                                                                                                                                                                                                                                                                                                                                                                                                                                                                                                                                                                                                                                                                                                                                                                                                                                                                                                                                                                                                                                                                                                                                                                                                                                                                                                                                                                                                                                                         |
| Exhust Fai                  |                                                         | 4 Nos    | 1,327.50 | Nos .  | 41.65<br>582.00<br>5,310.00                                                                                                                                                                                                                                                                                                                                                                                                                                                                                                                                                                                                                                                                                                                                                                                                                                                                                                                                                                                                                                                                                                                                                                                                                                                                                                                                                                                                                                                                                                                                                                                                                                                                                                                                                                                                                                                                                                                                                                                                                                                                                                    |
| DESCRIPTION OF WELL THEFTON |                                                         |          |          |        | THE PLANT OF THE PARTY OF THE P |

continued ....

Principal Pravara Rural College of Pharmacy Pravaranagar, A/p. Loni- 413 736

This is a Computer Generated Invoice

| Rel           | PRAVARA RURAL EDUCATION SOCIETY, PRAVARANAGAR A/P: LONI TAL. RAHATA DIST. AHMEDNAGAR  Ref: PRES/ Accts/ 2018-19                         |  |  |  |  |  |
|---------------|-----------------------------------------------------------------------------------------------------------------------------------------|--|--|--|--|--|
| 1             | Date: [18/01/2019                                                                                                                       |  |  |  |  |  |
| To,           | DEBIT NOTE Debit Note No : 56                                                                                                           |  |  |  |  |  |
| The<br>LON    | Principal, I B PHARMACY(IUB)                                                                                                            |  |  |  |  |  |
| Unit as pe    | We have debited your account with Rs. 103955.00/- on account of Accounts or the details given below:-                                   |  |  |  |  |  |
| SN            | Particulars Voucher No. Amount per Unit                                                                                                 |  |  |  |  |  |
|               | ADVT BILL NO 63 DT 5.12.18 ADMISSION NOTICE B PHARM LONI PUNYANAGARI A. NAGAR VIJAY ADVERTISING GENCY, RAJURI  PRESHO/18- 19/JV/JAN/278 |  |  |  |  |  |
|               | WORK COMP. 2ND & FINAL BILL MB NO 121/29-30 B PHARM ELECTRICAL REWIRING WORK S V ELECTROMECH, LONI  PRESHO/18- 19/JV/JAN/284            |  |  |  |  |  |
| 1             | 103955.00                                                                                                                               |  |  |  |  |  |
| inde<br>ed By | Chief Accountant                                                                                                                        |  |  |  |  |  |
|               | Principal Pravara Rural College of Pharmacy Pravaranagar, A/p. Loni- 413 736                                                            |  |  |  |  |  |
| *             |                                                                                                                                         |  |  |  |  |  |