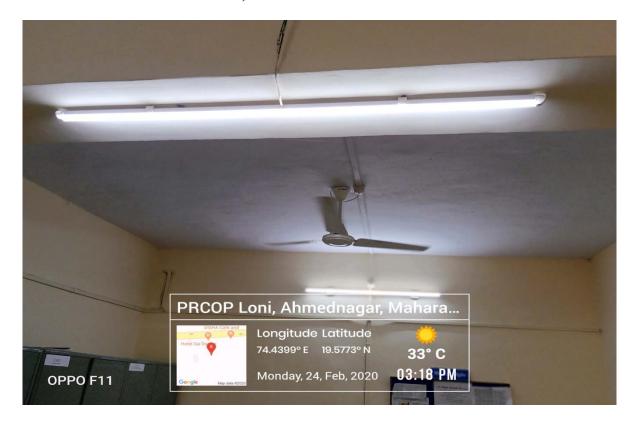

### LED TUBELIGHTS, POWER CONSUMPTION 18 WATTS

Principal

Principal Pravara Rural College of Pharmac, Pravaranagar, Ap. Loni-413736