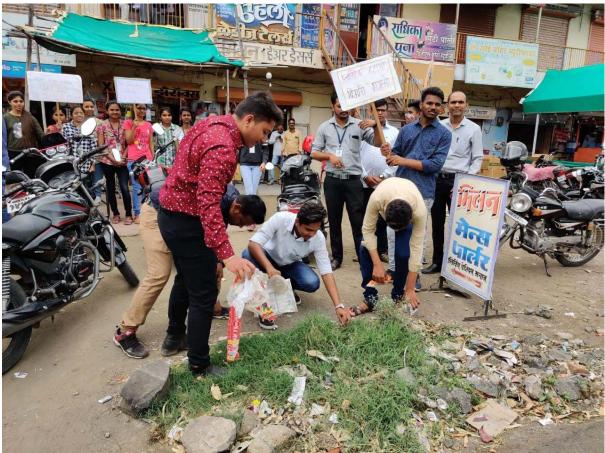

Copy to- Staff circulation Student Notice Board

Principal Pravara Rural College of Pharmac Pravaranagar, A/p. Loni-413736

PRAVARA RURAL EDUCATION SOCIETY'S PRAVARA RURAL COLLEGE OF PHARMACY LONI

Plastic awareness rally with placards

Principal Pravara Rural College of Pharmac, Pravaranagar, Alp. Loni-413736

PRAVARA RURAL EDUCATION SOCIETY'S PRAVARA RURAL COLLEGE OF PHARMACY

**Collection of plastic waste during the rally** 

Sensitizing the public regarding harmful effects of Plastic use