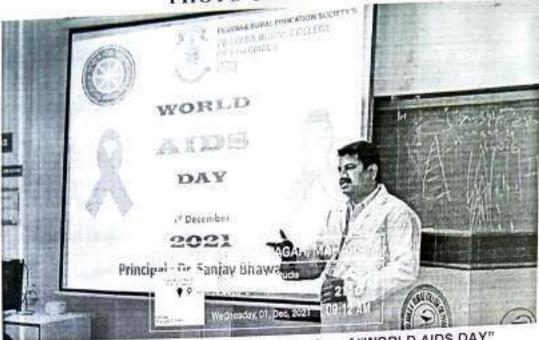

debate competition.
  - i. Round first topic:- banning mobile use in college
  - ii. Round second topic:- allow students to create their own curricula
    - iii. Round third topic:- online education good or bad for students
- 12. Debate competition result;-

WINNER TEAM:- Second year class Ms. Shrutika Vikhe & Mr. jaydip Dighe RUNNER TEAM:- Final year class Mr. Tawate Vinod & Ms. Tambe Tejashree

- 13. Total students and 20 staff were present and It gives the great knowledge to our students because by speech of teacher.
- 14. Due to debate copetition for students generate effective critical thinking into primary issues in the given topic.
- On behalf of college Mr. M.S.Bhosale N.S.S officer expressed the vote of thanks.

# Metrics:

Number of students:- 117

staff:- 23



# PHOTO GALLERY



Dr.S.B.Bhawar Sir given speech on the occasion of "WORLD AIDS DAY"



All teaching and non-teaching staff and students stand attended World AIDS Day





## ATTENDANCE OF STUDENTS

EVENT:- " WORLD AIDS DAY"

DATE: 01/12/2021

| Sr.No | Name of Students                                                       | class        | signature     |
|-------|------------------------------------------------------------------------|--------------|---------------|
| 1.    | Pandhare Actitya 0.                                                    | T. 7         | Q             |
| 2.    | Pathak Kiran Jaidip                                                    | T-Y-         | Quallas       |
| 3.    | Pawer Suchit Jagdish                                                   | TY           | - Jawuf.      |
|