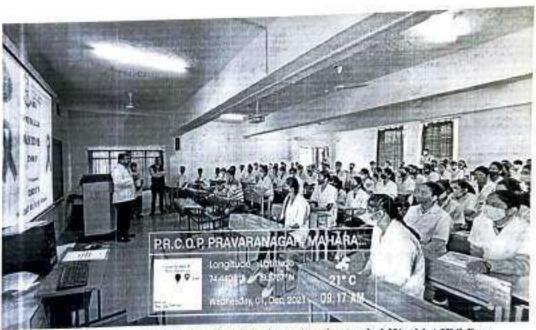

ollege
  - ii. Round second topic:- allow students to create their own curricula
    - iii. Round third topic:- online education good or bad for students
- 12. Debate competition result;-

WINNER TEAM:- Second year class Ms. Shrutika Vikhe & Mr. jaydip Dighe RUNNER TEAM:- Final year class Mr. Tawate Vinod & Ms. Tambe Tejashree

- 13. Total students and 20 staff were present and It gives the great knowledge to our students because by speech of teacher.
- 14. Due to debate copetition for students generate effective critical thinking into primary issues in the given topic.
- On behalf of college Mr. M.S.Bhosale N.S.S officer expressed the vote of thanks.

# Metrics:

Number of students:- 117

staff:- 23



# PHOTO GALLERY



Dr.S.B.Bhawar Sir given speech on the occasion of "WORLD AIDS DAY"



All teaching and non-teaching staff and students stand attended World AIDS Day





## ATTENDANCE OF STUDENTS

EVENT:- " WORLD AIDS DAY"

DATE: 01/12/2021

| Sr.No | Name of Students                                                       | class        | signature     |
|-------|------------------------------------------------------------------------|--------------|---------------|
| 1.    | Pandhare Actitya 0.                                                    | T. 7         | Q             |
| 2.    | Pathak Kiran Jaidip                                                    | T-Y-         | Quallas       |
| 3.    | Pawer Suchit Jagdish                                                   | TY           | - Jawuf.      |
| 4.    | Phalke vishal Balasakeb