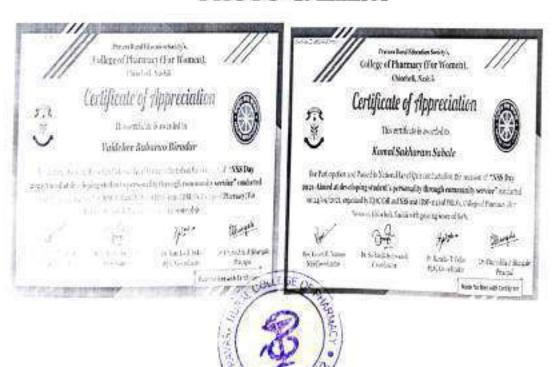

Principal
Pravara Rural College of Pharmacy
Pravaranagar, Alp.Lon.-413 736

Dr. Sanjay B. Bhawar

**Training & Placement Officer** 

Mr. S. D. Mankar

**Principal** 

Participation of students in seminar/workshops/ conference/paper & Poster