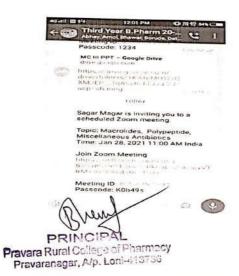

|        |

PRINCIPAL
Pravara Rural College of Pharmody
Pravaranagar, A/p. Loni-413736

COLLEGE OF

| 9 | class test link | Yes | https://forms.gle/cUPdqNHpERCW3QzK8                                                |
|---|-----------------|-----|------------------------------------------------------------------------------------|
|   |                 |     | https://freepharmaknowledgehub.blogspot.com/p/result-of-test-antibiotic-part1.html |
|   |                 |     |                                                                                    |
|   |                 |     |                                                                                    |

#### Zoom meeting--

## Study Material







#### Zoom meeting--

## Study Material





# ICT TOOLS 2019-20& 20-21 Dr.R.J.Bhor

| Sr.No. | ICT Name             | URL                                                                                              |
|--------|----------------------|--------------------------------------------------------------------------------------------------|
| 1      | Zoom Lecture         |                                                                                                  |
| 2      | Google Sheets        | https://docs.google.com/spreadsheets/d/1HJOs9mOm9fwWDntWy                                        |
| 3      | Google Slides        |                                                                                                  |
| 4      | Google<br>Classrooms | https://doc