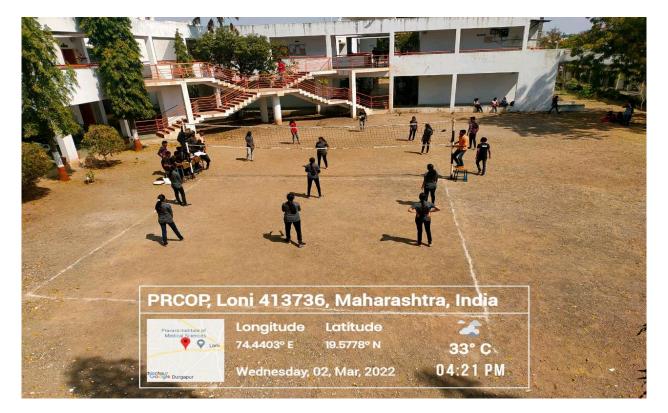

---|
| Outdoor Facilities  | Indoor facilities                     |                              |
| a. Volleyball court | a. Weight lifting / power lifting set | a. Auditorium                |
| b. Cricket ground   | b. Multi-Gymnasium                    | b. Separate sound            |
| c. Kabbadi ground   | c. Carrom boards                      | system<br>c. Various musical |
| d. Badminton table  | d. Cardio system (trade mill)         | instruments                  |
|                     | e. Table tennis<br>f. Chess           |                              |
|                     |                                       |                              |



#### CULTURAL ACTIVITIES AVAILABLE INFRASTRUCTURE







### **INDOOR SPORTS FACILITY**







## **OUTDOOR SPORTS FACILITY**







#### **GYMNASIUM FACILITY**



## **OUTDOOR GYMNASIUM (COMMON FACILITY)**





## **YOGA HALL**







reun

Principal Pravara Rural College ~f Pharmacy Pravaranagar, A/p.Loni-413 736