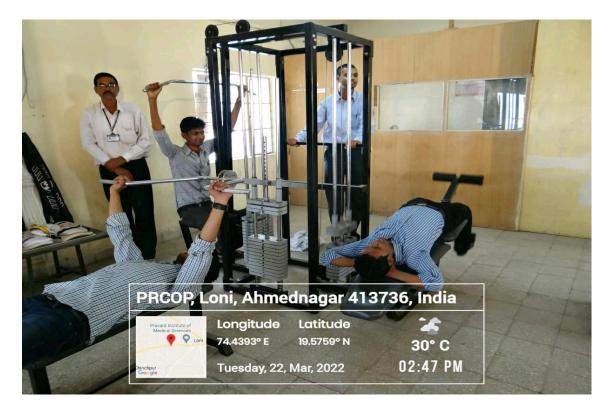

facilities                     |                              |
| a. Volleyball court | a. Weight lifting / power lifting set | a. Auditorium                |
| b. Cricket ground   | b. Multi-Gymnasium                    | b. Separate sound            |
| c. Kabbadi ground   | c. Carrom boards                      | system<br>c. Various musical |
| d. Badminton table  | d. Cardio system (trade mill)         | instruments                  |
|                     | e. Table tennis<br>f. Chess           |                              |
|                     |                                       |                              |



#### CULTURAL ACTIVITIES AVAILABLE INFRASTRUCTURE







### **INDOOR SPORTS FACILITY**







## **OUTDOOR SPORTS FACILITY**







#### **GYMNASIUM FACILITY**



## **OUTDOOR GYMNASIUM (COMMON FACILITY)**





## **YOGA HALL**







reun

Principal Pravara Rural College ~f Pharmacy Pravaranagar, A/p.Loni-413 736