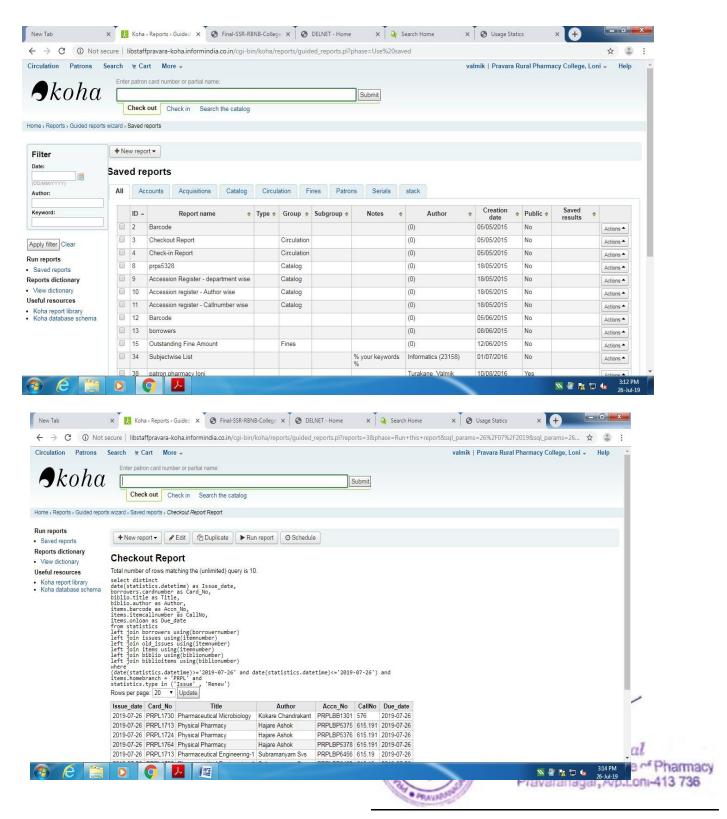

|            | CILI O            |           | Coorum      | nator KOHA       |

Education Director/ Sec

PRES,Loni

Library Software T. A. SC

SATRAL

Scanned by CamScanner





### **USER Statistics**





### Staff Check out History











### **Student Check out History**