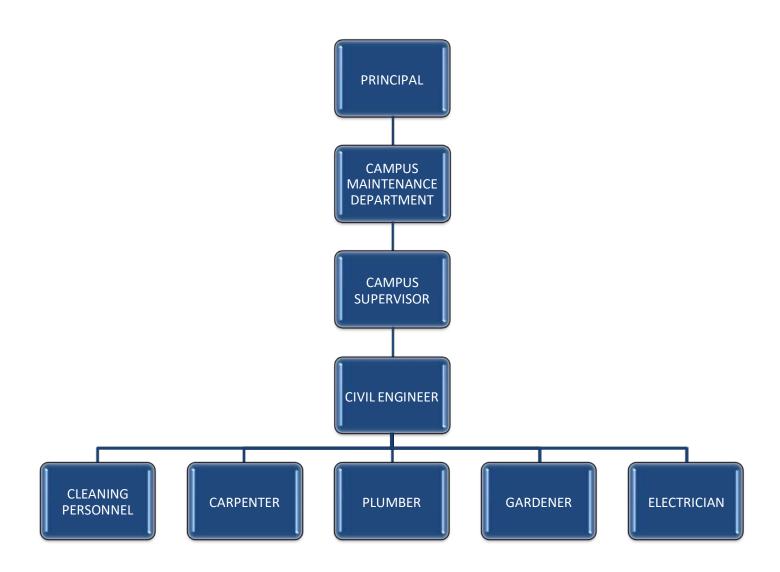

#### MAINTENANCE OF PHYSICAL FACILITY

The institution has a team of well qualified Civil engineers coupled with a campus supervisor who look into the day to day maintenance of the campus.

Principal Pravara Rural College ~f Pharmacy Pravaranagar, A/p.Loni-413 736

#### **Maintenance of Classrooms & Furniture:**

The classrooms are well ventilated and equipped with ICT facility. The day to day cleaning of classroom is done by cleaning personnel and record of the same is maintained. Annual maintenance of benches is done and any repairs to be done on day to day basis are addressed by the carpenter available on campus.

#### Maintenance of Laboratories:

Each Laboratory is assigned with a Laboratory in charge from amongst the staff of the department. The cleanliness of the laboratory is done by the cleaning personnel and peons. Record of cleaning is maintained daily. Equipment maintenance is monitored by the laboratory in charge as well as the head of the Departments. Log books are maintained for expensive equipments. Maintenance registers are available and maintained in each laboratory.

#### Maintenance of Sports and Games Facility:

The sports committee along with the sports in charge take care of maintenance of sports facility. Issue register and log books are maintained for indoor sports facility & Gymnasium respectively.

The sports ground is maintained by the Campus supervisor, leveling of the ground, removal of weeds etc is done on a regular basis.

#### **Maintenance of Campus Cleanliness:**

The campus supervisor ensures that the campus is cleaned everyday. Regular deweeding is done in the garden. The rain water harvesting tank is cleaned regularly. The pipelines are checked regularly for any blockage. Toilet blocks are cleaned thrice a day.