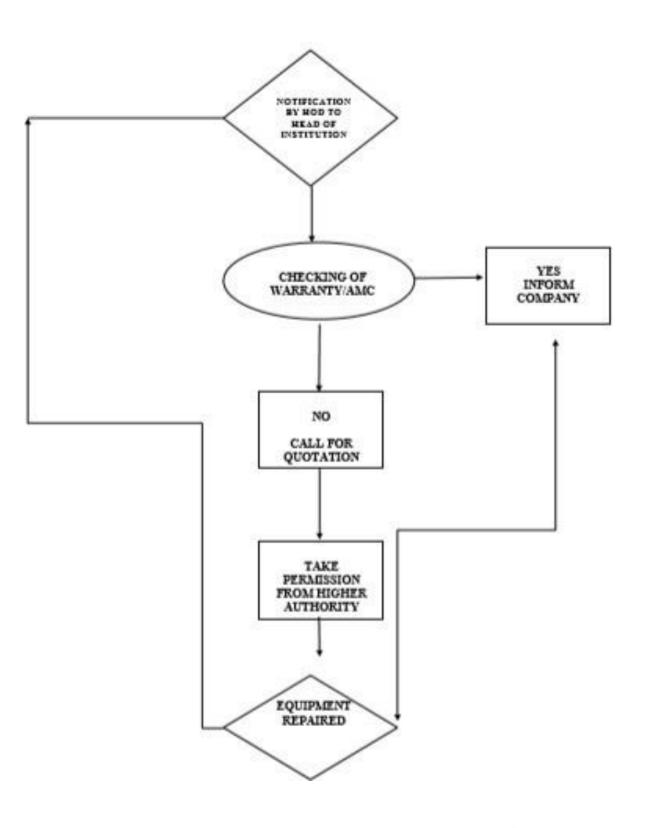

#### Two types of maintenance are carried out:

- a) Preventive/Proactive: The laboratory in charge checks all the equipments on a weekly basis and reports any discrepancy to the Head of the institution through the Head of the Department.
- b) Reactive Maintenance: Due to voltage fluctuations during monsoons or otherwise, any maintenance issues related to the equipment are dealt with on a case to case basis.

In case the equipment is under warranty or annual maintenance contract, the company is contacted. In the event of expiry of warranty or no annual maintenance available for said equipment, the quotation for repair is called for, permission taken from higher authorities and repair is completed.