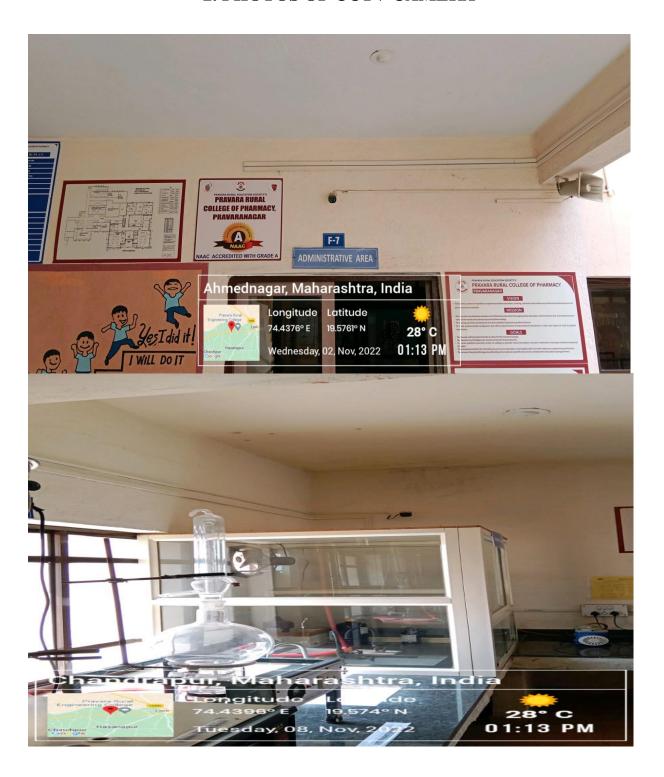

# 2. PHOTOS OF CCTV CAMERA

Principal
Pravara Rural College of Pharmacy
Pravaranagar, Alp. Loni-413 736