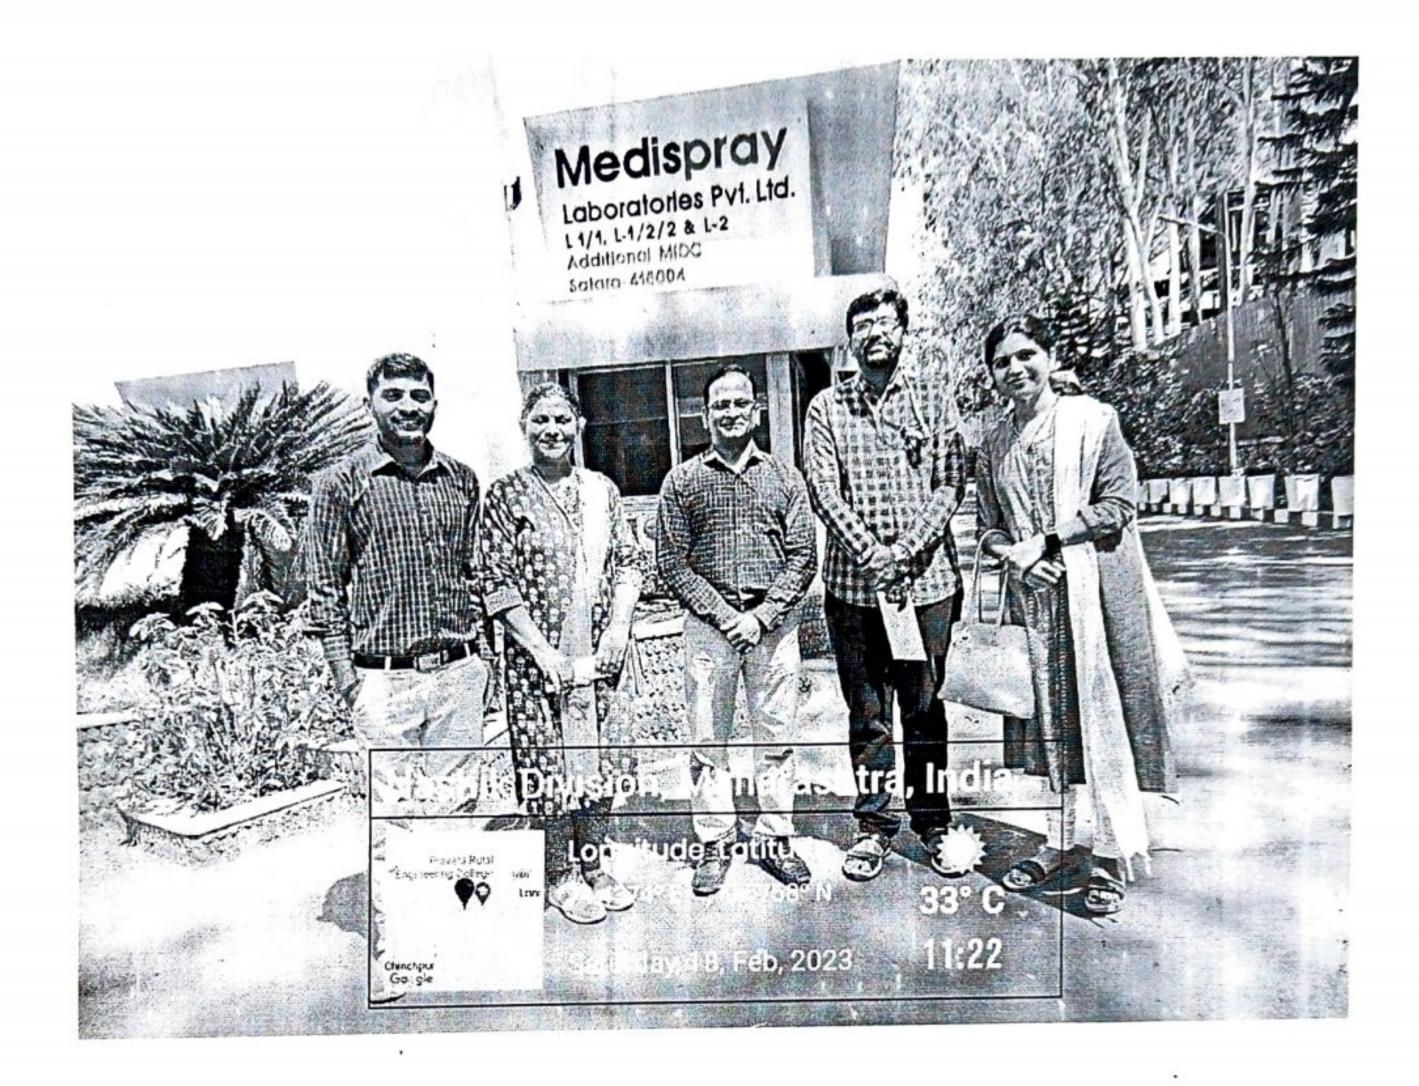

Pravara Rural College of Pharmacy Pravaranagar, A/p. Loni-413736

Medispray

Laboratories Pvt. Ltd.

L-1/1, L-1/2/2 & L-2, Additional MIDC

Satara - 415004.

Phone (02162) 240691, 240807 240295

Fox: (02162'

Date: 17th, Aug. 2022

#### CERTIFICATE

This is to certify that Mr. Shubham N. Girge of Pravara Rural College of Pharmacy, Loni has completed his practical training for 30 days from Jul. 18, 2022 To Aug. 17, 2022 in our Organisation. During training period, we have given exposure in entire plant operations like Stores, Production, Quality Control, Quality Assurance and Engineering Sections.

For Medispray Laboratories Pvt. Ltd.

I A Mandke Location Head

Medispray Laboratories Pvt. Ltd. Registered Office: Plot No.: 344/345, Kundalm Ind. Estate, Kundalm, Goa - 403 115 Phone: (91832) 2394354, 2394355 • Fax: (91832) 2395666 • E-mail: medspray@bsnl.in