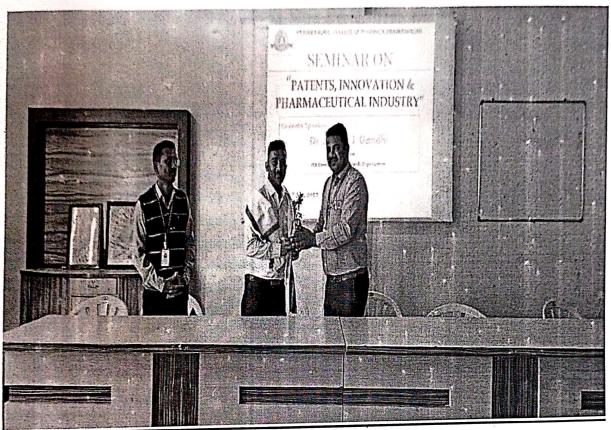

#### PHOTO GALLERY

Pravara Rural college of Pharmacy Loni

# CAREER GUIDANCE SEMINAR ON RECENT TRENDS

Seminar 20

**Topics** covered

NIKHIL NAGAWANSHI

**Business Development Manager** 

PRIYANKA PREMCHAND

Area Branch Manager

- **CHALO INDIA PROGRAM DRIVE**
- **CAREER GUIDANCE**
- JOB OPPORTUNITIES IN THE CURRENT MARKET
- **IMPORTANCE OF SOFT SKILLS**