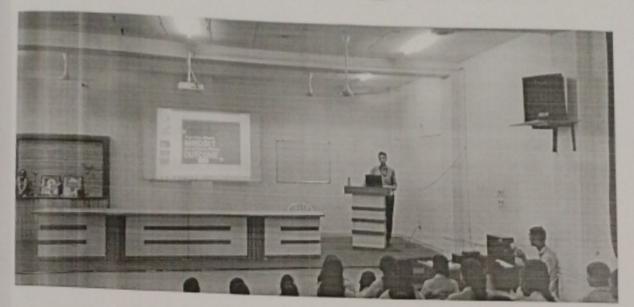

#### Details of the session:

The Seminar was arranged by the Training and Placement Cell of the College. Mrs Dhamak K.V. introduced the Speaker Mr. Nikhil Nagawanshi. Dr. S.D.Mankar felicitated the Speaker.

#### Details of the Event:

- The Career Guidance Seminar was held in the college to make students understand various fields. The program was basically for the Third and Final Year students who are in their career deciding years.
- 2. The program was held in seminar hall and it was started at 2:00pm.
- Mr. Nikhil introduced the students to sea of opportunities in the Pharma and the outer world.
- He encouraged the students to choose the fields of their interest rather than allowing somebody else to govern it.
- He said that we should choose the subject and the area in which we are genuinely interested and only then we will be able to succeed and make a name for ourself.
- Mr. Nikhil also talked about the Soft skill qualities which the students should have like consistency, confidence, leadership and many more.
- By the end of the program the students were given the feedback forms. The overall session was interesting and interactive.
- 8. Dr. S.D. Mankar proposed the vote of thanks.