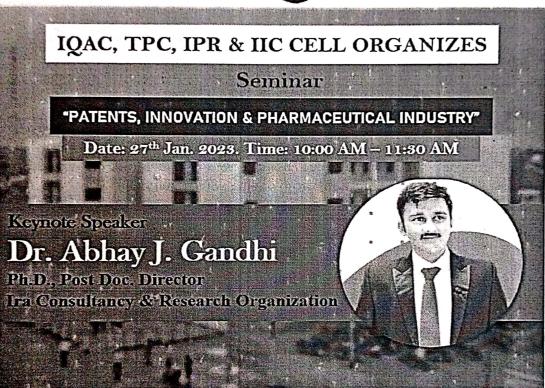

rmaceutical industry.
- 5. Dr. Abhay focus on different types of IPR and importance of IPR in pharma industry.
- 6. Also he explain in detail about how to file patents and how to become a patent agents.

Page 2 of 6





- 7. Total 118 students from Second, Third & Final Year B. Pharm/ M. Pharm were participated and it gives the great exposure to our students because by interaction with Dr. Abhay.
- 8. Finally the session was concluded with the question answer session of students & students are satisfied by the response of Dr. Abhay.
- 9. On behalf of college Dr.S.D.Mankar, Training & Placement Officer expressed the vote of thanks.

### Metrics:

Number of students:118

Number of stakeholders:02



Page 3 of 6

#### **PHOTO GALLERY**

(Kindly provide selected photos from the event)









Convenor Dr. Sanjay Bhawar Principal, Pravara Rural College of Pharmacy, Loni, Maharashtra

Co-ordinator Dr. Someshwar Mankar Training & Placement Officer, Pravara Rural College of Pharmacy, Loni, Maharashtra

Approved by AICTE & PCI, New Delhi | Affillated to Savitribai Phule University, Pune NAAC accredited 'A' DTE CODE: 5185, AISHE CODE: C41297

A/p - Loni Bk, Tal - Rahata, Dist - Ahmednagar (413736), Maharashta | Contact: 02422 273526 / 273528 Website: www.Pravara.in | Email: principal.bpharmloni@Pravara.in



Page 4 of 6





Felicitation of Dr Abhay Gandhi by Dr.S.B.Bhawar



Introduction of Dr Abhay Gandhi by Dr.S.B.Bhawar

Page 5 of 6



Interaction with students by Dr. Abhay Gandhi



Interaction with students by Dr. Abhay Gandhi





#### **ATTENDANCE REPORT**

**EVENT: "Semina