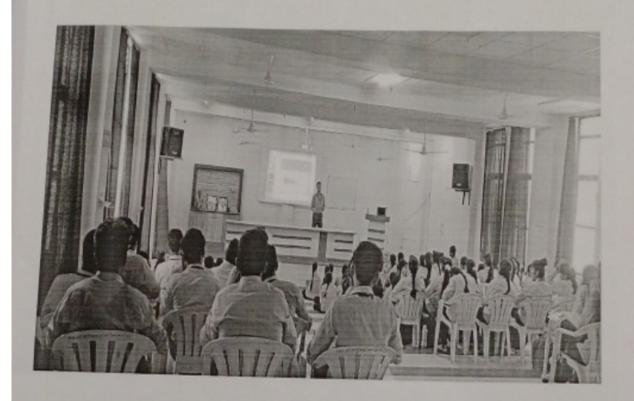

#### Details of the session:

The Seminar was arranged by the Training and Placement Cell of the College. Mrs Dhamak K.V. introduced the Speaker Mr. Nikhil Nagawanshi. Dr. S.D.Mankar felicitated the Speaker.

#### Details of the Event:

- The Career Guidance Seminar was held in the college to make students understand various fields. The program was basically for the Third and Final Year students who are in their career deciding years.
- 2. The program was held in seminar hall and it was started at 2:00pm.
- Mr. Nikhil introduced the students to sea of opportunities in the Pharma and the outer world.
- He encouraged the students to choose the fields of their interest rather than allowing somebody else to govern it.
- He said that we should choose the subject and the area in which we are genuinely interested and only then we will be able to succeed and make a name for ourself.
- Mr. Nikhil also talked about the Soft skill qualities which the students should have like consistency, confidence, leadership and many more.
- By the end of the program the students were given the feedback forms. The overall session was interesting and interactive.
- 8. Dr. S.D. Mankar proposed the vote of thanks.

#### PHOTO GALLERY

Pravara Rural college of Pharmacy Loni

# CAREER GUIDANCE SEMINAR ON RECENT TRENDS

Seminar 20

**Topics** covered

NIKHIL NAGAWANSHI

**Business Development Manager** 

PRIYANKA PREMCHAND

Area Branch Manager

- **CHALO INDIA PROGRAM DRIVE**
- **CAREER GUIDANCE**
- JOB OPPORTUNITIES IN THE CURRENT MARKET
- **IMPORTANCE OF SOFT SKILLS**