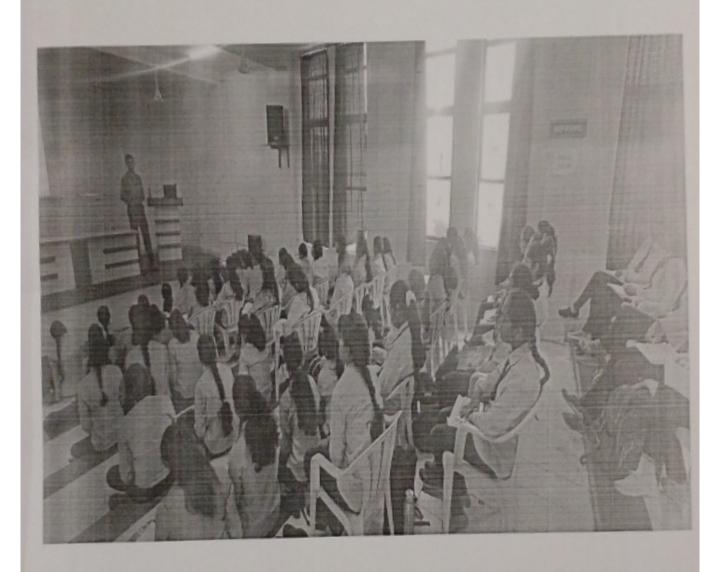

#### Details of the session:

The Seminar was arranged by the Training and Placement Cell of the College. Mrs Dhamak K.V. introduced the Speaker Mr. Nikhil Nagawanshi. Dr. S.D.Mankar felicitated the Speaker.

#### Details of the Event:

- The Career Guidance Seminar was held in the college to make students understand various fields. The program was basically for the Third and Final Year students who are in their career deciding years.
- 2. The program was held in seminar hall and it was started at 2:00pm.
- Mr. Nikhil introduced the students to sea of opportunities in the Pharma and the outer world.
- He encouraged the students to choose the fields of their interest rather than allowing somebody else to govern it.
- He said that we should choose the subject and the area in which we are genuinely interested and only then we will be able to succeed and make a name for ourself.
- Mr. Nikhil also talked about the Soft skill qualities which the students should have like consistency, confidence, leadership and many more.
- By the end of the program the students were given the feedback forms. The overall session was interesting and interactive.
- 8. Dr. S.D. Mankar proposed the vote of thanks.

#### PHOTO GALLERY

Pravara Rural college of Pharmacy Loni

# CAREER GUIDANCE SEMINAR ON RECENT TRENDS

Seminar 20

**Topics** covered

NIKHIL NAGAWANSHI

**Business Development Manager** 

PRIYANKA PREMCHAND

Area Branch Manager

- **CHALO INDIA PROGRAM DRIVE**
- **CAREER GUIDANCE**
- JOB OPPORTUNITIES IN THE CURRENT MARKET
- **IMPORTANCE OF SOFT SKILLS**