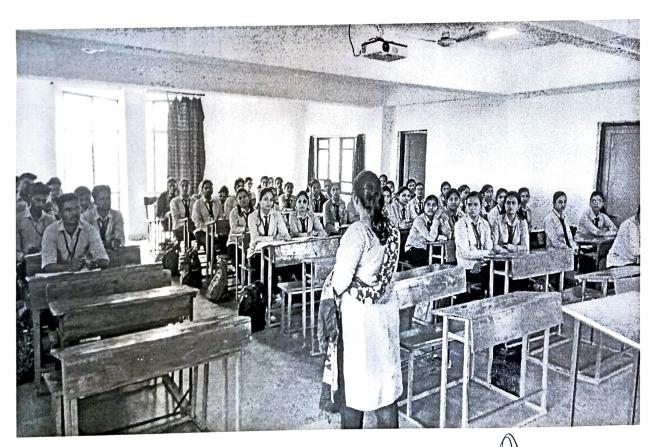

#### Details of the session:

The Seminar was arranged by the Training and Placement Cell of the College. Mrs Dhamak K.V. introduced the Speaker Mr. Nikhil Nagawanshi. Dr. S.D.Mankar felicitated the Speaker.

#### Details of the Event:

- The Career Guidance Seminar was held in the college to make students understand various fields. The program was basically for the Third and Final Year students who are in their career deciding years.
- 2. The program was held in seminar hall and it was started at 2:00pm.
- Mr. Nikhil introduced the students to sea of opportunities in the Pharma and the outer world.
- He encouraged the students to choose the fields of their interest rather than allowing somebody else to govern it.
- He said that we should choose the subject and the area in which we are genuinely interested and only then we will be able to succeed and make a name for ourself.
- Mr. Nikhil also talked about the Soft skill qualities which the students should have like consistency, confidence, leadership and many more.
- By the end of the program the students were given the feedback forms. The overall session was interesting and interactive.
- 8. Dr. S.D. Mankar proposed the vote of thanks.

#### PHOTO GALLERY

Pravara Rural college of Pharmacy Loni