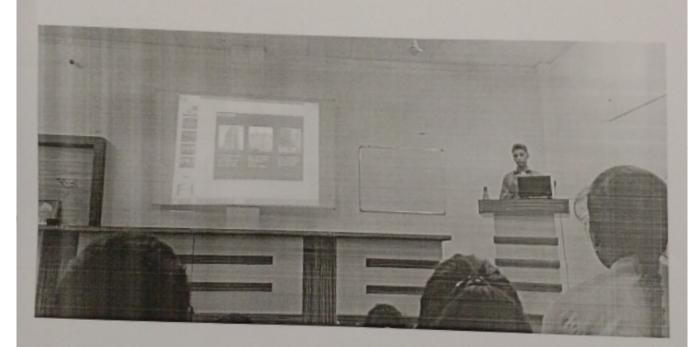

#### Details of the session:

The Seminar was arranged by the Training and Placement Cell of the College. Mrs Dhamak K.V. introduced the Speaker Mr. Nikhil Nagawanshi. Dr. S.D.Mankar felicitated the Speaker.

#### Details of the Event:

- The Career Guidance Seminar was held in the college to make students understand various fields. The program was basically for the Third and Final Year students who are in their career deciding years.
- 2. The program was held in seminar hall and it was started at 2:00pm.
- Mr. Nikhil introduced the students to sea of opportunities in the Pharma and the outer world.
- He encouraged the students to choose the fields of their interest rather than allowing somebody else to govern it.
- He said that we should choose the subject and the area in which we are genuinely interested and only then we will be able to succeed and make a name for ourself.
- Mr. Nikhil also talked about the Soft skill qualities which the students should have like consistency, confidence, leadership and many more.
- By the end of the program the students were given the feedback forms. The overall session was interesting and interactive.
- 8. Dr. S.D. Mankar proposed the vote of thanks.

#### PHOTO GALLERY

Pravara Rural college of Pharmacy Loni