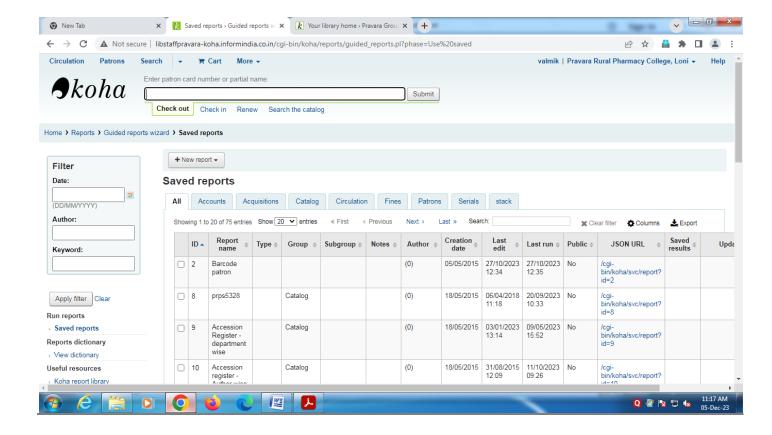

# **SUMMARY OF DOCUMENTS**

| Sr.No | Name of the Document                  | Page Number (From-To) |
|-------|---------------------------------------|-----------------------|
|       |                                       |                       |
| 1     | Details of KOHA Software              | 02                    |
| 2     | Snapshot of KOHA Circulation          | 03-04                 |
| 3     | Snapshot of OPAC                      | 05                    |
| 4     | Details of KOHA Purchase              | 06                    |
| 5     | Purchase order                        | 7                     |
| 6     | Tax Invoice                           | 9                     |
| 7     | Annual Maintenance Charges document   | 10-13                 |
| 8     | KOHA Reports                          | 14                    |
| 9     | KOHA staff check out history sample   | 15                    |
| 10    | KOHA student check out history sample | 16                    |

# **SNAPSHOT OF KOHA CIRCULATION (Staff)**