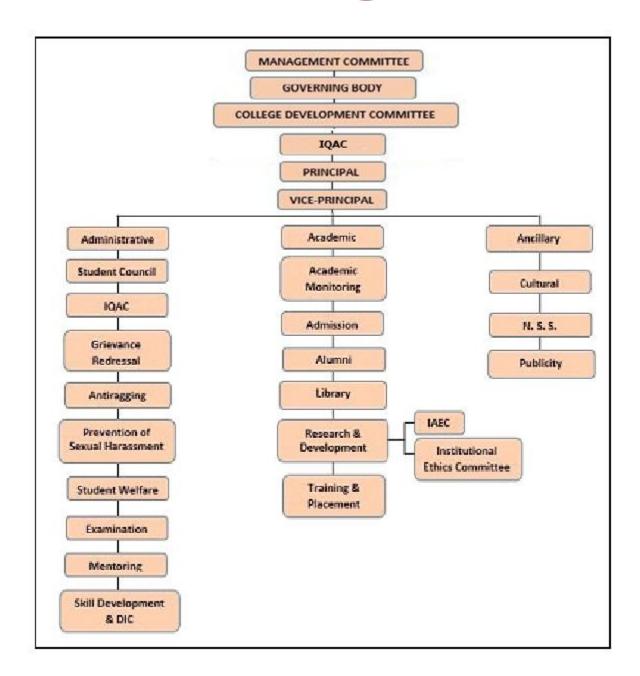

# LIST OF FUNCTIONAL COMMITTEES/CELLS

| Sr.No | Name of the committee/Cell                              | Students<br>representation |
|-------|---------------------------------------------------------|----------------------------|
| 1.    | Academic/ Programme Committee                           | Yes                        |
| 2.    | Admission Committee                                     |                            |
| 3.    | Affiliations Cell (SPPU/PCI/AICTE/DTE)                  |                            |
| 4.    | Alumni Cell                                             | Yes                        |
| 5.    | Antiragging Committee/Antiragging squad                 | Yes                        |
| 6.    | Student Development/ Welfare Committee                  | Yes                        |
| 7.    | Career Guidance / Training & Placement Cell             |                            |
| 8.    | Sports & Extracurricular activity Committee             | Yes                        |
| 9.    | Code of Conduct & Discipline Committee                  | Yes                        |
| 10.   | Skill & Entrepreneurship Development Cell               | Yes                        |
| 11.   | Student Council                                         | Yes                        |
| 12.   | Examination Committee                                   |                            |
| 13.   | Grievance Redressal Cell                                | Yes                        |
| 14.   | Hostel Committee                                        | Yes                        |
| 15.   | IAEC                                                    |                            |
| 16.   | Institute-Industry Interaction cell                     | Yes                        |
| 17.   | IQAC                                                    | Yes                        |
| 18.   | Library Committee                                       | Yes                        |
| 19.   | Store & Maintenance Committee                           | Yes                        |
| 20.   | Student Mentoring Committee                             | Yes                        |
| 21.   | Equal Opportunity Cell (SC/ST/OBC/Minority & Divyangan) | Yes                        |
| 22.   | NSS                                                     | Yes                        |

| 23. | Publicity Committee                                  | Yes |
|-----|------------------------------------------------------|-----|
| 24. | Women Empowerment Cell                               | Yes |
| 25. | Internal Complaints Committee & Antiharassment Squad | Yes |
| 26. | CDC                                                  |     |
| 27. | GB                                                   |     |
| 28. | Research Committee (Promotion & Evaluation)          |     |
| 29. | Innovation & Incubation Cell                         | Yes |
| 30. | DIC                                                  |     |
| 31. | Parent Teacher Association                           | Yes |
| 32. | Website Committee                                    |     |
| 33. | Scholarship Committee (Non Government)               | Yes |