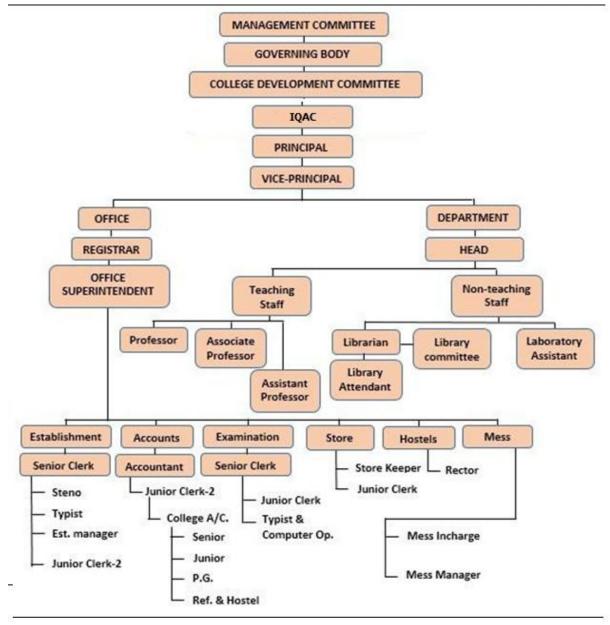

# LIST OF FUNCTIONAL COMMITTEES/CELLS

| Sr.No | Name of the committee/Cell                              | Students<br>representation |
|-------|---------------------------------------------------------|----------------------------|
| 1.    | Academic/ Programme Committee                           | Yes                        |
| 2.    | Admission Committee                                     |                            |
| 3.    | Affiliations Cell (SPPU/PCI/AICTE/DTE)                  |                            |
| 4.    | Alumni Cell                                             | Yes                        |
| 5.    | Antiragging Committee/Antiragging squad                 | Yes                        |
| 6.    | Student Development/ Welfare Committee                  | Yes                        |
| 7.    | Career Guidance / Training & Placement Cell             |                            |
| 8.    | Sports & Extracurricular activity Committee             | Yes                        |
| 9.    | Code of Conduct & Discipline Committee                  | Yes                        |
| 10.   | Skill & Entrepreneurship Development Cell               | Yes                        |
| 11.   | Student Council                                         | Yes                        |
| 12.   | Examination Committee                                   |                            |
| 13.   | Grievance Redressal Cell                                | Yes                        |
| 14.   | Hostel Committee                                        | Yes                        |
| 15.   | IAEC                                                    |                            |
| 16.   | Institute-Industry Interaction cell                     | Yes                        |
| 17.   | IQAC                                                    | Yes                        |
| 18.   | Library Committee                                       | Yes                        |
| 19.   | Store & Maintenance Committee                           | Yes                        |
| 20.   | Student Mentoring Committee                             | Yes                        |
| 21.   | Equal Opportunity Cell (SC/ST/OBC/Minority & Divyangan) | Yes                        |
| 22.   | NSS                                                     | Yes                        |

| 23. | Publicity Committee                                  | Yes |
|-----|------------------------------------------------------|-----|
| 24. | Women Empowerment Cell                               | Yes |
| 25. | Internal Complaints Committee & Antiharassment Squad | Yes |
| 26. | CDC                                                  |     |
| 27. | GB                                                   |     |
| 28. | Research Committee (Promotion & Evaluation)          |     |
| 29. | Innovation & Incubation Cell                         | Yes |
| 30. | DIC                                                  |     |
| 31. | Parent Teacher Association                           | Yes |
| 32. | Website Committee                                    |     |
| 33. | Scholarship Committee (Non Government)               | Yes |