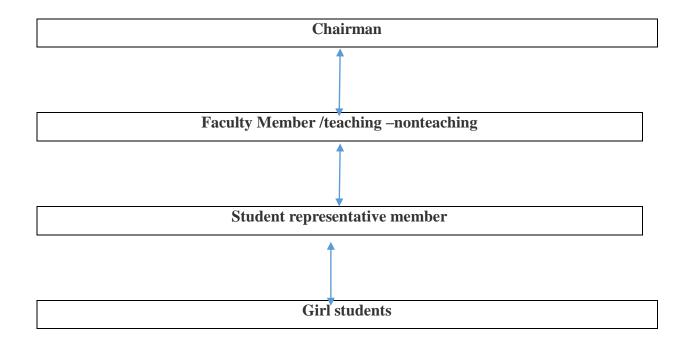

# Constitution of WOMEN DEVELOPMENT CELL

# Academic Year 2022-2023

| Sr.No. | Name                      | Designation                   |
|--------|---------------------------|-------------------------------|
| 1      | Dr. Sanjay Bhawar         | Chairman                      |
| 2      | Mrs. Kavita Dhamak        | Co-ordinator                  |
| 3      | Mrs. Hemlata Bhawar       | Female Faculty Member         |
| 4      | Mrs. Sunayana Vikhe       | Female Faculty Member         |
| 5      | Miss. Rajashree Ghogare   | Female Faculty Member         |
| 6      | Dr. Anushree Khaire       | External Member               |
| 7      | Mrs. Vandana Badhe        | Non-teaching Female Faculty   |
| 8      | Miss. Asmita Bhinage      | Student Representative Member |
| 9      | Miss. Shrutika Vikhe      | Student Representative Member |
| 10     | Miss.Gayatri Gholave      | Student Representative Member |
| 11     | First Year Representative | Student Representative Member |

# **Duties and responsibilities**

To enquire about the complaints received from Girl Student/ Women working in the College and submit confidential report to Principal

Dr. Sanjay Bhawar

Pravara Rural College of Pharmacy
Pravaranagar, A/p. Loni-410749